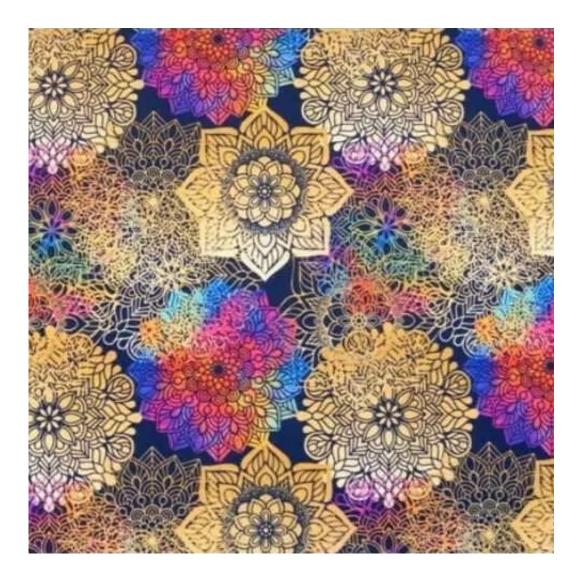

## **Product description**

Upholstered Bench Industrial Style LGM-131 PATTERN-VELVET-12 | Width: 40 cm - 200 cm | Height: 40 cm - 50 cm | Depth: 30 cm - 40 cm |

Technical data

Product-Code:

PATTERN-VELVET-12

Product description

**Depth**: 30 cm , 35 cm , 40 cm

**Type of fabric**: PATTERN-VELVET-12 (Photo), ANDRE-1300, ANDRE-1301, ANDRE-1302, ANDRE-1303, ANDRE-1304, ANDRE-1305, ANDRE-1306, ANDRE-1307, ANDRE-1308, ANDRE-1309, ANDRE-1310, ART-DECO-VELVET-01, ART-DECO-VELVET-02, ART-DECO-VELVET-03, ART-DECO-VELVET-04, ART-DECO-VELVET-05, ART-DECO-VELVET-06, ART-DECO-VELVET-07, ART-DECO-VELVET-08, ART-DECO-VELVET-09, ART-DECO-VELVET-10..11 (write a comment in order), ATOS-111, ATOS-112, ATOS-113, ATOS-114, ATOS-115, ATOS-116, ATOS-117, ATOS-118, ATOS-119, ATOS-120..126 (write a comment in order), AURORA-2480, AURORA-2481, AURORA-2482, AURORA-2483, AURORA-2484, AURORA-2485, AURORA-2486, AURORA-2487, AURORA-2488, AURORA-2489..2505 (write a comment in order), BALOO-2071, BALOO-2072, BALOO-2073, BALOO-2074, BALOO-2076, BALOO-2077, BALOO-2078, BALOO-2079, BALOO-2081, BALOO-2082..2089 (write a comment in order), BLACK-WHITE-VELVET-01, BLACK-WHITE-VELVET-02, BLACK-WHITE-VELVET-03, BLACK-WHITE-VELVET-04, BLACK-WHITE-VELVET-05, BLACK-WHITE-VELVET-06, BLACK-WHITE-VELVET-07, BLACK-WHITE-VELVET-08, BLACK-WHITE-VELVET-09, BLACK-WHITE-VELVET-09, BLACK-WHITE-VELVET-00, BLACK-WHITE-VELVET-00, BLACK-WHITE-VELVET-09, BLACK-WHITE-VELVET-00, BLACM-00, BLACM-0