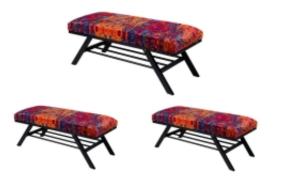

# Upholstered Bench Industrial Style LGM-131 PATTERN-VELVET-12

| Number        | 24130            |  |
|---------------|------------------|--|
| Producer code | LGM-131          |  |
| Manufacturer  | Emra Wood Design |  |

## **Product description**

Upholstered Bench Industrial Style LGM-131 PATTERN-VELVET-12 | Width: 40 cm - 200 cm | Height: 40 cm - 50 cm | Depth: 30 cm - 40 cm |

Technical data

Product-Code:

#### Upholstered Bench Industrial Style LGM-131 PATTERN-VELVET-12

- A functional and practical bench for hallway, living room, bedroom, dressing room, bathroom, reception and office
- Some bench models have a practical shelf for shoes
- The frame and upholstery are made of the highest quality materials
- Production of the bench according to customer requirements

Product features

- Very high-quality and precise workmanship directly from the manufacturer
- The bench features an interchangeable seat to adapt the product to the future appearance of the room
- The bench does not require self-assembly and is delivered to the customer in its entirety
- Take a look at our fabric palette for more options
- We are at your disposal if you have any questions about the product
- By purchasing a product, you are buying a non-prefabricated item made according to specifications (selection of color, upholstery, materials, etc.)