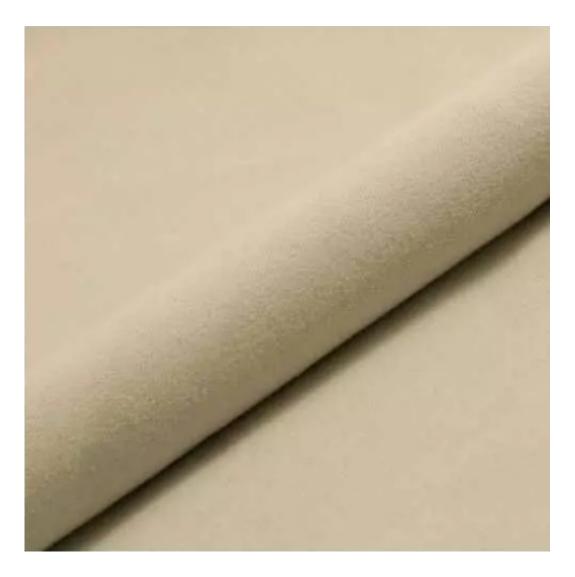

## **Product description**

Upholstered Bench Industrial Style LGM-131 PATTERN-VELVET-12 | Width: 40 cm - 200 cm | Height: 40 cm - 50 cm | Depth: 30 cm - 40 cm |

Technical data

Product-Code:

PATTERN-VELVET-12

Product description

#### Upholstered Bench Industrial Style LGM-131 PATTERN-VELVET-12

- A functional and practical bench for hallway, living room, bedroom, dressing room, bathroom, reception and office
- Some bench models have a practical shelf for shoes
- The frame and upholstery are made of the highest quality materials
- Production of the bench according to customer requirements