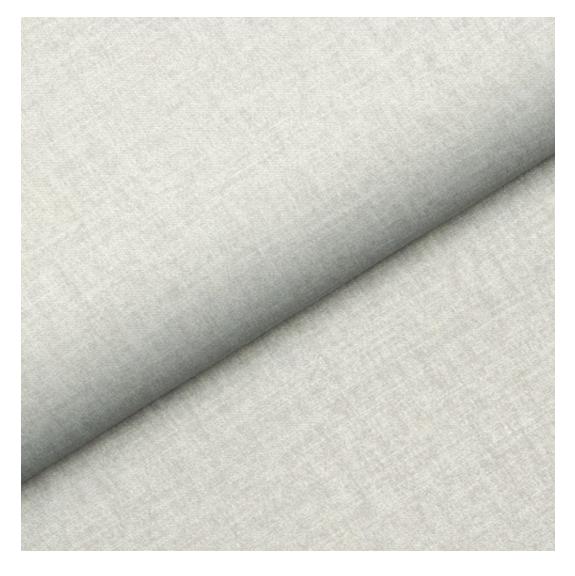

# **Product description**

Upholstered Bench Industrial Style LGM-131 HAMILTON-2812 | Width: 40 cm - 200 cm | Height: 40 cm - 50 cm | Depth: 30 cm - 40 cm |

Technical data

Product-Code:

| LGM-131                 |  |
|-------------------------|--|
| Catalogue number:       |  |
| 24129                   |  |
|                         |  |
| Condition:              |  |
| New                     |  |
|                         |  |
| Bench width:            |  |
| 40 cm - 200 cm          |  |
| Choose from parameter   |  |
|                         |  |
| Bench height:           |  |
| 40 cm - 50 cm           |  |
| Choose from parameter   |  |
|                         |  |
| Bench depth:            |  |
| 30 cm - 40 cm           |  |
| Choose from parameter   |  |
|                         |  |
| Type of fabric:         |  |
| Choose from parameter   |  |
|                         |  |
| Type of fabric (Photo): |  |
| HAMILTON-2812           |  |
|                         |  |
|                         |  |
|                         |  |
|                         |  |

**Height**: 40 cm , 45 cm , 50 cm **Depth**: 30 cm , 35 cm , 40 cm

Type of fabric: HAMILTON-2812 (Photo), ANDRE-1300, ANDRE-1301, ANDRE-1302, ANDRE-1303, ANDRE-1304, ANDRE-1305, ANDRE-1306, ANDRE-1307, ANDRE-1308, ANDRE-1309, ANDRE-1310, ART-DECO-VELVET-01, ART-DECO-VELVET-02, ART-DECO-VELVET-03, ART-DECO-VELVET-04, ART-DECO-VELVET-05, ART-DECO-VELVET-06, ART-DECO-VELVET-07, ART-DECO-VELVET-08, ART-DECO-VELVET-09, ART-DECO-VELVET-10...11 (write a comment in order), ATOS-111, ATOS-112, ATOS-113, ATOS-114, ATOS-115, ATOS-116, ATOS-117, ATOS-118, ATOS-119, ATOS-120...126 (write a comment in order), AURORA-2480, AURORA-2481, AURORA-2482, AURORA-2483, AURORA-2484, AURORA-2485, AURORA-2486, AURORA-2487, AURORA-2488, AURORA-2489...2505 (write a comment in order), BALOO-2071, BALOO-2072, BALOO-2073, BALOO-2074, BALOO-2076, BALOO-2077, BALOO-2078, BALOO-2079, BALOO-2081, BALOO-2082...2089 (write a comment in order), BLACK-WHITE-VELVET-01, BLACK-WHITE-VELVET-02, BLACK-WHITE-VELVET-03, BLACK-WHITE-VELVET-04, BLACK-WHITE-VELVET-05, BLACK-WHITE-VELVET-06, BLACK-WHITE-VELVET-07, BLACK-WHITE-VELVET-08, BLACK-WHITE-VELVET-09, BLACK-WHITE-VELVET-09, BLOOM-02, BLOOM-03, BLOOM-04, BLOOM-05, BLOOM-06, BLOOM-07, BLOOM-08, BLOOM-09, BLOOM-10, BRAID-3001, BRAID-3002,