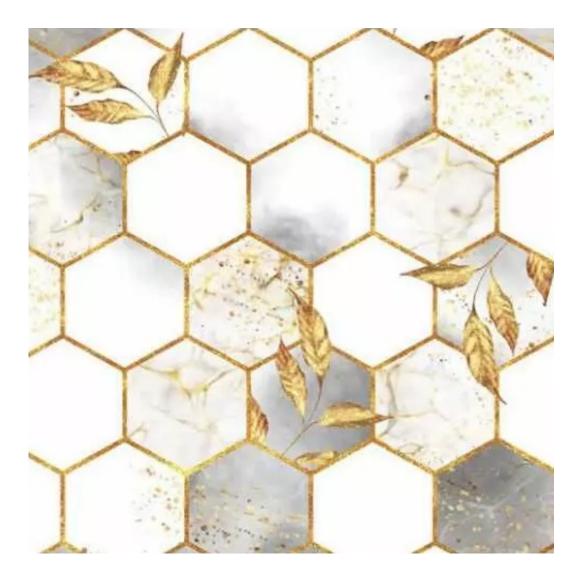

FLORENCE-ECO-LEATHER

FLOWER-VELVET

FUSHION-ECO-LEATHER

**GEODY** 

**HAMILTON** 

**HEXAGON-VELVET** 

HOLD-ME

**HUSK-VELVET** 

**Height**: 40 cm , 45 cm , 50 cm **Depth**: 30 cm , 35 cm , 40 cm

Type of fabric: HAMILTON-2812 (Photo), ANDRE-1300, ANDRE-1301, ANDRE-1302, ANDRE-1303, ANDRE-1304, ANDRE-1305, ANDRE-1306, ANDRE-1307, ANDRE-1308, ANDRE-1309, ANDRE-1310, ART-DECO-VELVET-01, ART-DECO-VELVET-02, ART-DECO-VELVET-03, ART-DECO-VELVET-04, ART-DECO-VELVET-05, ART-DECO-VELVET-06, ART-DECO-VELVET-07, ART-DECO-VELVET-08, ART-DECO-VELVET-09, ART-DECO-VELVET-10...11 (write a comment in order), ATOS-111, ATOS-112, ATOS-113, ATOS-114, ATOS-115, ATOS-116, ATOS-117, ATOS-118, ATOS-119, ATOS-120...126 (write a comment in order), AURORA-2480, AURORA-2481, AURORA-2482, AURORA-2483, AURORA-2484, AURORA-2485, AURORA-2486, AURORA-2487, AURORA-2488, AURORA-2489...2505 (write a comment in order), BALOO-2071, BALOO-2072, BALOO-2073, BALOO-2074, BALOO-2076, BALOO-2077, BALOO-2078, BALOO-2079, BALOO-2081, BALOO-2082...2089 (write a comment in order), BLACK-WHITE-VELVET-01, BLACK-WHITE-VELVET-02, BLACK-WHITE-VELVET-03, BLACK-WHITE-VELVET-04, BLACK-WHITE-VELVET-05, BLACK-WHITE-VELVET-06, BLACK-WHITE-VELVET-07, BLACK-WHITE-VELVET-08, BLACK-WHITE-VELVET-09, BLACK-WHITE-VELVET-09, BLOOM-02, BLOOM-03, BLOOM-04, BLOOM-05, BLOOM-06, BLOOM-07, BLOOM-08, BLOOM-09, BLOOM-10, BRAID-3001, BRAID-3002,