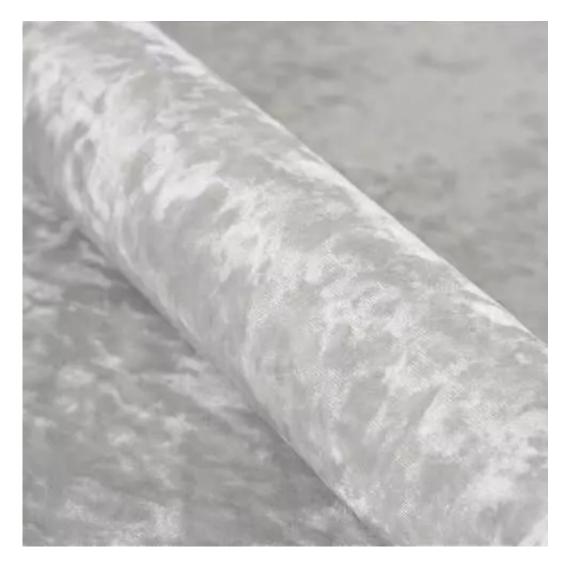

# **Product description**

Upholstered Bench Industrial Style LGM-131 HAMILTON-2812 | Width: 40 cm - 200 cm | Height: 40 cm - 50 cm | Depth: 30 cm - 40 cm |

Technical data

Product-Code:

| LGM-131                 |  |
|-------------------------|--|
| Catalogue number:       |  |
| 24129                   |  |
|                         |  |
| Condition:              |  |
| New                     |  |
|                         |  |
| Bench width:            |  |
| 40 cm - 200 cm          |  |
| Choose from parameter   |  |
|                         |  |
| Bench height:           |  |
| 40 cm - 50 cm           |  |
| Choose from parameter   |  |
|                         |  |
| Bench depth:            |  |
| 30 cm - 40 cm           |  |
| Choose from parameter   |  |
|                         |  |
| Type of fabric:         |  |
| Choose from parameter   |  |
|                         |  |
| Type of fabric (Photo): |  |
| HAMILTON-2812           |  |
|                         |  |
|                         |  |
|                         |  |
|                         |  |

**Height**: 40 cm , 45 cm , 50 cm **Depth**: 30 cm , 35 cm , 40 cm

Type of fabric: HAMILTON-2812 (Photo), ANDRE-1300, ANDRE-1301, ANDRE-1302, ANDRE-1303, ANDRE-1304, ANDRE-1305, ANDRE-1306, ANDRE-1307, ANDRE-1308, ANDRE-1309, ANDRE-1310, ART-DECO-VELVET-01, ART-DECO-VELVET-02, ART-DECO-VELVET-03, ART-DECO-VELVET-04, ART-DECO-VELVET-05, ART-DECO-VELVET-06, ART-DECO-VELVET-07, ART-DECO-VELVET-08, ART-DECO-VELVET-09, ART-DECO-VELVET-10...11 (write a comment in order), ATOS-111, ATOS-112, ATOS-113, ATOS-114, ATOS-115, ATOS-116, ATOS-117, ATOS-118, ATOS-119, ATOS-120...126 (write a comment in order), AURORA-2480, AURORA-2481, AURORA-2482, AURORA-2483, AURORA-2484, AURORA-2485, AURORA-2486, AURORA-2487, AURORA-2488, AURORA-2489...2505 (write a comment in order), BALOO-2071, BALOO-2072, BALOO-2073, BALOO-2074, BALOO-2076, BALOO-2077, BALOO-2078, BALOO-2079, BALOO-2081, BALOO-2082...2089 (write a comment in order), BLACK-WHITE-VELVET-01, BLACK-WHITE-VELVET-02, BLACK-WHITE-VELVET-03, BLACK-WHITE-VELVET-04, BLACK-WHITE-VELVET-05, BLACK-WHITE-VELVET-06, BLACK-WHITE-VELVET-07, BLACK-WHITE-VELVET-08, BLACK-WHITE-VELVET-09, BLACK-WHITE-VELVET-09, BLOOM-02, BLOOM-03, BLOOM-04, BLOOM-05, BLOOM-06, BLOOM-07, BLOOM-08, BLOOM-09, BLOOM-10, BRAID-3001, BRAID-3002,