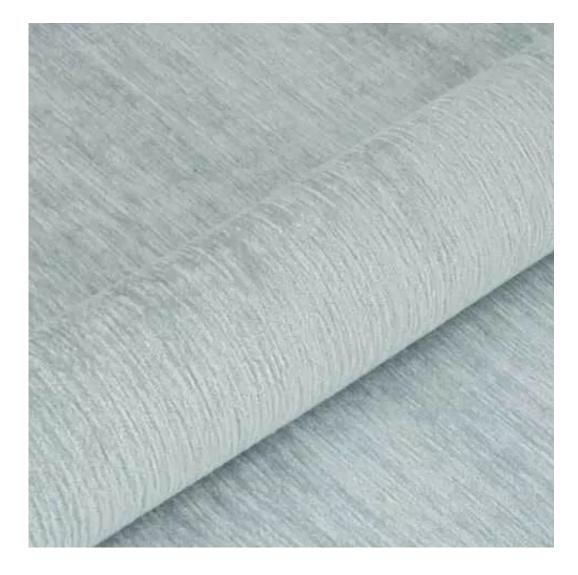

# **Product description**

Upholstered Bench Industrial Style LGM-131 HAMILTON-2812 | Width: 40 cm - 200 cm | Height: 40 cm - 50 cm | Depth: 30 cm - 40 cm |

Technical data

Product-Code:

| LGM-131                 |  |
|-------------------------|--|
| Catalogue number:       |  |
| 24129                   |  |
|                         |  |
| Condition:              |  |
| New                     |  |
|                         |  |
| Bench width:            |  |
| 40 cm - 200 cm          |  |
| Choose from parameter   |  |
|                         |  |
| Bench height:           |  |
| 40 cm - 50 cm           |  |
| Choose from parameter   |  |
|                         |  |
| Bench depth:            |  |
| 30 cm - 40 cm           |  |
| Choose from parameter   |  |
|                         |  |
| Type of fabric:         |  |
| Choose from parameter   |  |
|                         |  |
| Type of fabric (Photo): |  |
| HAMILTON-2812           |  |
|                         |  |
|                         |  |
|                         |  |
|                         |  |

**Height**: 40 cm , 45 cm , 50 cm **Depth**: 30 cm , 35 cm , 40 cm

Type of fabric: HAMILTON-2812 (Photo), ANDRE-1300, ANDRE-1301, ANDRE-1302, ANDRE-1303, ANDRE-1304, ANDRE-1305, ANDRE-1306, ANDRE-1307, ANDRE-1308, ANDRE-1309, ANDRE-1310, ART-DECO-VELVET-01, ART-DECO-VELVET-02, ART-DECO-VELVET-03, ART-DECO-VELVET-04, ART-DECO-VELVET-05, ART-DECO-VELVET-06, ART-DECO-VELVET-07, ART-DECO-VELVET-08, ART-DECO-VELVET-09, ART-DECO-VELVET-10...11 (write a comment in order), ATOS-111, ATOS-112, ATOS-113, ATOS-114, ATOS-115, ATOS-116, ATOS-117, ATOS-118, ATOS-119, ATOS-120...126 (write a comment in order), AURORA-2480, AURORA-2481, AURORA-2482, AURORA-2483, AURORA-2484, AURORA-2485, AURORA-2486, AURORA-2487, AURORA-2488, AURORA-2489...2505 (write a comment in order), BALOO-2071, BALOO-2072, BALOO-2073, BALOO-2074, BALOO-2076, BALOO-2077, BALOO-2078, BALOO-2079, BALOO-2081, BALOO-2082...2089 (write a comment in order), BLACK-WHITE-VELVET-01, BLACK-WHITE-VELVET-02, BLACK-WHITE-VELVET-03, BLACK-WHITE-VELVET-04, BLACK-WHITE-VELVET-05, BLACK-WHITE-VELVET-06, BLACK-WHITE-VELVET-07, BLACK-WHITE-VELVET-08, BLACK-WHITE-VELVET-09, BLACK-WHITE-VELVET-09, BLOOM-02, BLOOM-03, BLOOM-04, BLOOM-05, BLOOM-06, BLOOM-07, BLOOM-08, BLOOM-09, BLOOM-10, BRAID-3001, BRAID-3002,