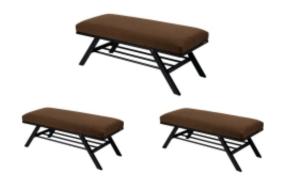

# **Upholstered Bench Industrial Style LGM-131 HAMILTON-2812**

| Number        | 24129            |
|---------------|------------------|
| Producer code | LGM-131          |
| Manufacturer  | Emra Wood Design |

# **Product description**

Upholstered Bench Industrial Style LGM-131 HAMILTON-2812 | Width: 40 cm - 200 cm | Height: 40 cm - 50 cm | Depth: 30 cm - 40 cm |

Technical data

Product-Code:

| LGM-131                 |  |
|-------------------------|--|
| Catalogue number:       |  |
| 24129                   |  |
|                         |  |
| Condition:              |  |
| New                     |  |
|                         |  |
| Bench width:            |  |
| 40 cm - 200 cm          |  |
| Choose from parameter   |  |
|                         |  |
| Bench height:           |  |
| 40 cm - 50 cm           |  |
| Choose from parameter   |  |
|                         |  |
| Bench depth:            |  |
| 30 cm - 40 cm           |  |
| Choose from parameter   |  |
|                         |  |
| Type of fabric:         |  |
| Choose from parameter   |  |
|                         |  |
| Type of fabric (Photo): |  |
| HAMILTON-2812           |  |
|                         |  |
|                         |  |
|                         |  |
|                         |  |

## Upholstered Bench Industrial Style LGM-131 HAMILTON-2812

- · A functional and practical bench for hallway, living room, bedroom, dressing room, bathroom, reception and office
- Some bench models have a practical shelf for shoes
- The frame and upholstery are made of the highest quality materials
- Production of the bench according to customer requirements