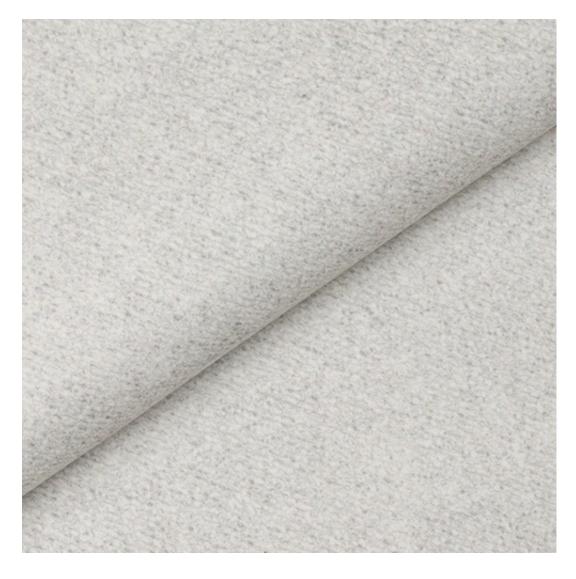

# **Product description**

Upholstered Bench Industrial Style LGM-131 HAMILTON-2812 | Width: 40 cm - 200 cm | Height: 40 cm - 50 cm | Depth: 30 cm - 40 cm |

Technical data

Product-Code:

| LGM-131                 |  |
|-------------------------|--|
| Catalogue number:       |  |
| 24129                   |  |
|                         |  |
| Condition:              |  |
| New                     |  |
|                         |  |
| Bench width:            |  |
| 40 cm - 200 cm          |  |
| Choose from parameter   |  |
|                         |  |
| Bench height:           |  |
| 40 cm - 50 cm           |  |
| Choose from parameter   |  |
|                         |  |
| Bench depth:            |  |
| 30 cm - 40 cm           |  |
| Choose from parameter   |  |
|                         |  |
| Type of fabric:         |  |
| Choose from parameter   |  |
|                         |  |
| Type of fabric (Photo): |  |
| HAMILTON-2812           |  |
|                         |  |
|                         |  |
|                         |  |
|                         |  |

**Height**: 40 cm , 45 cm , 50 cm **Depth**: 30 cm , 35 cm , 40 cm

Type of fabric: HAMILTON-2812 (Photo), ANDRE-1300, ANDRE-1301, ANDRE-1302, ANDRE-1303, ANDRE-1304, ANDRE-1305, ANDRE-1306, ANDRE-1307, ANDRE-1308, ANDRE-1309, ANDRE-1310, ART-DECO-VELVET-01, ART-DECO-VELVET-02, ART-DECO-VELVET-03, ART-DECO-VELVET-04, ART-DECO-VELVET-05, ART-DECO-VELVET-06, ART-DECO-VELVET-07, ART-DECO-VELVET-08, ART-DECO-VELVET-09, ART-DECO-VELVET-10...11 (write a comment in order), ATOS-111, ATOS-112, ATOS-113, ATOS-114, ATOS-115, ATOS-116, ATOS-117, ATOS-118, ATOS-119, ATOS-120...126 (write a comment in order), AURORA-2480, AURORA-2481, AURORA-2482, AURORA-2483, AURORA-2484, AURORA-2485, AURORA-2486, AURORA-2487, AURORA-2488, AURORA-2489...2505 (write a comment in order), BALOO-2071, BALOO-2072, BALOO-2073, BALOO-2074, BALOO-2076, BALOO-2077, BALOO-2078, BALOO-2079, BALOO-2081, BALOO-2082...2089 (write a comment in order), BLACK-WHITE-VELVET-01, BLACK-WHITE-VELVET-02, BLACK-WHITE-VELVET-03, BLACK-WHITE-VELVET-04, BLACK-WHITE-VELVET-05, BLACK-WHITE-VELVET-06, BLACK-WHITE-VELVET-07, BLACK-WHITE-VELVET-08, BLACK-WHITE-VELVET-09, BLACK-WHITE-VELVET-09, BLOOM-02, BLOOM-03, BLOOM-04, BLOOM-05, BLOOM-06, BLOOM-07, BLOOM-08, BLOOM-09, BLOOM-10, BRAID-3001, BRAID-3002,