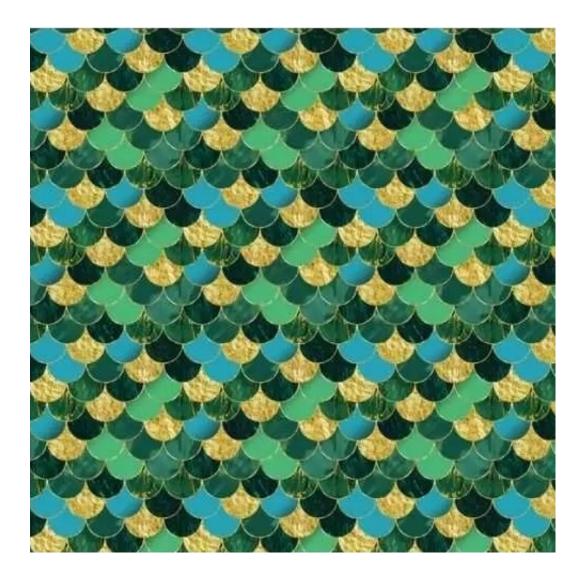

| LGM-130                 |  |  |
|-------------------------|--|--|
| Catalogue number:       |  |  |
| 24128                   |  |  |
| Condition:              |  |  |
| New                     |  |  |
| Bench width:            |  |  |
| 40 cm - 200 cm          |  |  |
| Choose from parameter   |  |  |
| Bench height:           |  |  |
| 40 cm - 50 cm           |  |  |
| Choose from parameter   |  |  |
| Bench depth:            |  |  |
| 30 cm - 40 cm           |  |  |
| Choose from parameter   |  |  |
| Type of fabric:         |  |  |
| Choose from parameter   |  |  |
| Type of fabric (Photo): |  |  |
| HAMILTON-2811           |  |  |
|                         |  |  |
|                         |  |  |
|                         |  |  |
|                         |  |  |

FLORENCE-ECO-LEATHER

FLOWER-VELVET

FUSHION-ECO-LEATHER

GEODY

**HAMILTON** 

**HEXAGON-VELVET** 

HOLD-ME

**HUSK-VELVET** 

**Height**: 40 cm , 45 cm , 50 cm **Depth**: 30 cm , 35 cm , 40 cm

Type of fabric: HAMILTON-2811 (Photo), ANDRE-1300, ANDRE-1301, ANDRE-1302, ANDRE-1303, ANDRE-1304, ANDRE-1305, ANDRE-1306, ANDRE-1307, ANDRE-1308, ANDRE-1309, ANDRE-1310, ART-DECO-VELVET-01, ART-DECO-VELVET-02, ART-DECO-VELVET-03, ART-DECO-VELVET-04, ART-DECO-VELVET-05, ART-DECO-VELVET-06, ART-DECO-VELVET-07, ART-DECO-VELVET-08, ART-DECO-VELVET-09, ART-DECO-VELVET-10...11 (write a comment in order), ATOS-111, ATOS-112, ATOS-113, ATOS-114, ATOS-115, ATOS-116, ATOS-117, ATOS-118, ATOS-119, ATOS-120...126 (write a comment in order), AURORA-2480, AURORA-2481, AURORA-2482, AURORA-2483, AURORA-2484, AURORA-2485, AURORA-2486, AURORA-2487, AURORA-2488, AURORA-2489...2505 (write a comment in order), BALOO-2071, BALOO-2072, BALOO-2073, BALOO-2074, BALOO-2076, BALOO-2077, BALOO-2078, BALOO-2079, BALOO-2081, BALOO-2082...2089 (write a comment in order), BLACK-WHITE-VELVET-01, BLACK-WHITE-VELVET-02, BLACK-WHITE-VELVET-03, BLACK-WHITE-VELVET-04, BLACK-WHITE-VELVET-05, BLACK-WHITE-VELVET-06, BLACK-WHITE-VELVET-07, BLACK-WHITE-VELVET-08, BLACK-WHITE-VELVET-09, BLACK-WHITE-VELVET-09, BLOOM-02, BLOOM-03, BLOOM-04, BLOOM-05, BLOOM-06, BLOOM-07, BLOOM-08, BLOOM-09, BLOOM-10, BRAID-3001, BRAID-3002,