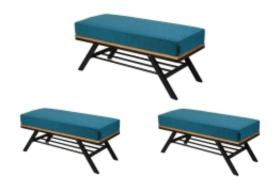

# **Upholstered Bench Industrial Style LGM-130 HAMILTON-2811**

| Number        | 24128            |
|---------------|------------------|
| Producer code | LGM-130          |
| Manufacturer  | Emra Wood Design |

## **Product description**

Upholstered Bench Industrial Style LGM-130 HAMILTON-2811  $\mid$  Width: 40 cm - 200 cm  $\mid$  Height: 40 cm - 50 cm  $\mid$  Depth: 30 cm - 40 cm  $\mid$ 

Technical data

Product-Code:

## Upholstered Bench Industrial Style LGM-130 HAMILTON-2811

- · A functional and practical bench for hallway, living room, bedroom, dressing room, bathroom, reception and office
- Some bench models have a practical shelf for shoes
- The frame and upholstery are made of the highest quality materials
- Production of the bench according to customer requirements

## Product features

- Very high-quality and precise workmanship directly from the manufacturer
- The bench features an interchangeable seat to adapt the product to the future appearance of the room
- The bench does not require self-assembly and is delivered to the customer in its entirety
- Take a look at our fabric palette for more options
- We are at your disposal if you have any questions about the product
- By purchasing a product, you are buying a non-prefabricated item made according to specifications (selection of color, upholstery, materials, etc.)