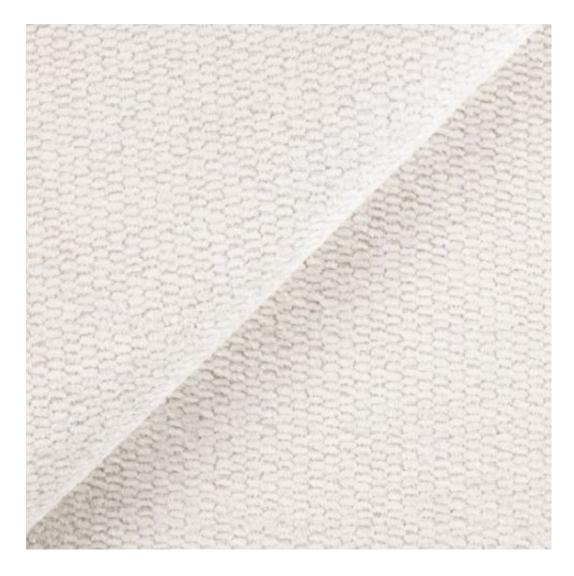

## **Product description**

Upholstered Bench Industrial Style LGM-130 HAMILTON-2811  $\mid$  Width: 40 cm - 200 cm  $\mid$  Height: 40 cm - 50 cm  $\mid$  Depth: 30 cm - 40 cm  $\mid$ 

Technical data

Product-Code:

| LGM-130                 |  |  |
|-------------------------|--|--|
| Catalogue number:       |  |  |
| 24128                   |  |  |
| Condition:              |  |  |
| New                     |  |  |
| Bench width:            |  |  |
| 40 cm - 200 cm          |  |  |
| Choose from parameter   |  |  |
| Bench height:           |  |  |
| 40 cm - 50 cm           |  |  |
| Choose from parameter   |  |  |
| Bench depth:            |  |  |
| 30 cm - 40 cm           |  |  |
| Choose from parameter   |  |  |
| Type of fabric:         |  |  |
| Choose from parameter   |  |  |
| Type of fabric (Photo): |  |  |
| HAMILTON-2811           |  |  |
|                         |  |  |
|                         |  |  |
|                         |  |  |
|                         |  |  |

**Height**: 40 cm , 45 cm , 50 cm **Depth**: 30 cm , 35 cm , 40 cm

Type of fabric: HAMILTON-2811 (Photo), ANDRE-1300, ANDRE-1301, ANDRE-1302, ANDRE-1303, ANDRE-1304, ANDRE-1305, ANDRE-1306, ANDRE-1307, ANDRE-1308, ANDRE-1309, ANDRE-1310, ART-DECO-VELVET-01, ART-DECO-VELVET-02, ART-DECO-VELVET-03, ART-DECO-VELVET-04, ART-DECO-VELVET-05, ART-DECO-VELVET-06, ART-DECO-VELVET-07, ART-DECO-VELVET-08, ART-DECO-VELVET-09, ART-DECO-VELVET-10...11 (write a comment in order), ATOS-111, ATOS-112, ATOS-113, ATOS-114, ATOS-115, ATOS-116, ATOS-117, ATOS-118, ATOS-119, ATOS-120...126 (write a comment in order), AURORA-2480, AURORA-2481, AURORA-2482, AURORA-2483, AURORA-2484, AURORA-2485, AURORA-2486, AURORA-2487, AURORA-2488, AURORA-2489...2505 (write a comment in order), BALOO-2071, BALOO-2072, BALOO-2073, BALOO-2074, BALOO-2076, BALOO-2077, BALOO-2078, BALOO-2079, BALOO-2081, BALOO-2082...2089 (write a comment in order), BLACK-WHITE-VELVET-01, BLACK-WHITE-VELVET-02, BLACK-WHITE-VELVET-03, BLACK-WHITE-VELVET-04, BLACK-WHITE-VELVET-05, BLACK-WHITE-VELVET-06, BLACK-WHITE-VELVET-07, BLACK-WHITE-VELVET-08, BLACK-WHITE-VELVET-09, BLACK-WHITE-VELVET-09, BLOOM-02, BLOOM-03, BLOOM-04, BLOOM-05, BLOOM-06, BLOOM-07, BLOOM-08, BLOOM-09, BLOOM-10, BRAID-3001, BRAID-3002,