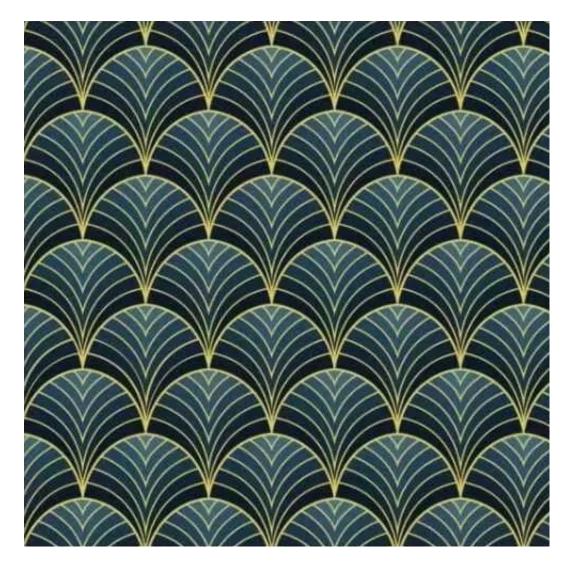

| LGM-130                 |  |  |
|-------------------------|--|--|
| Catalogue number:       |  |  |
| 24128                   |  |  |
| Condition:              |  |  |
| New                     |  |  |
| Bench width:            |  |  |
| 40 cm - 200 cm          |  |  |
| Choose from parameter   |  |  |
| Bench height:           |  |  |
| 40 cm - 50 cm           |  |  |
| Choose from parameter   |  |  |
| Bench depth:            |  |  |
| 30 cm - 40 cm           |  |  |
| Choose from parameter   |  |  |
| Type of fabric:         |  |  |
| Choose from parameter   |  |  |
| Type of fabric (Photo): |  |  |
| HAMILTON-2811           |  |  |
|                         |  |  |
|                         |  |  |
|                         |  |  |
|                         |  |  |

FLORENCE-ECO-LEATHER

FLOWER-VELVET

FUSHION-ECO-LEATHER

GEODY

**HAMILTON** 

**HEXAGON-VELVET** 

HOLD-ME

**HUSK-VELVET** 

**Height**: 40 cm , 45 cm , 50 cm **Depth**: 30 cm , 35 cm , 40 cm

Type of fabric: HAMILTON-2811 (Photo), ANDRE-1300, ANDRE-1301, ANDRE-1302, ANDRE-1303, ANDRE-1304, ANDRE-1305, ANDRE-1306, ANDRE-1307, ANDRE-1308, ANDRE-1309, ANDRE-1310, ART-DECO-VELVET-01, ART-DECO-VELVET-02, ART-DECO-VELVET-03, ART-DECO-VELVET-04, ART-DECO-VELVET-05, ART-DECO-VELVET-06, ART-DECO-VELVET-07, ART-DECO-VELVET-08, ART-DECO-VELVET-09, ART-DECO-VELVET-10...11 (write a comment in order), ATOS-111, ATOS-112, ATOS-113, ATOS-114, ATOS-115, ATOS-116, ATOS-117, ATOS-118, ATOS-119, ATOS-120...126 (write a comment in order), AURORA-2480, AURORA-2481, AURORA-2482, AURORA-2483, AURORA-2484, AURORA-2485, AURORA-2486, AURORA-2487, AURORA-2488, AURORA-2489...2505 (write a comment in order), BALOO-2071, BALOO-2072, BALOO-2073, BALOO-2074, BALOO-2076, BALOO-2077, BALOO-2078, BALOO-2079, BALOO-2081, BALOO-2082...2089 (write a comment in order), BLACK-WHITE-VELVET-01, BLACK-WHITE-VELVET-02, BLACK-WHITE-VELVET-03, BLACK-WHITE-VELVET-04, BLACK-WHITE-VELVET-05, BLACK-WHITE-VELVET-06, BLACK-WHITE-VELVET-07, BLACK-WHITE-VELVET-08, BLACK-WHITE-VELVET-09, BLACK-WHITE-VELVET-09, BLOOM-02, BLOOM-03, BLOOM-04, BLOOM-05, BLOOM-06, BLOOM-07, BLOOM-08, BLOOM-09, BLOOM-10, BRAID-3001, BRAID-3002,