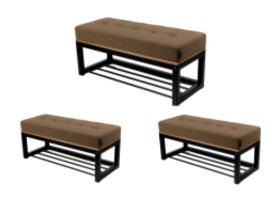

# **Upholstered Bench Industrial Style LGM-129 HAMILTON-2808**

| Number        | 24127            |
|---------------|------------------|
| Producer code | LGM-129          |
| Manufacturer  | Emra Wood Design |

# **Product description**

Upholstered Bench Industrial Style LGM-129 HAMILTON-2808 | Width: 40 cm - 200 cm | Height: 40 cm - 50 cm | Depth: 30 cm - 40 cm |

Technical data

Product-Code:

| LGM-129                 |  |  |  |
|-------------------------|--|--|--|
| Catalogue number:       |  |  |  |
| 24127                   |  |  |  |
| Condition:              |  |  |  |
| New                     |  |  |  |
| Bench width:            |  |  |  |
| 40 cm - 200 cm          |  |  |  |
| Choose from parameter   |  |  |  |
| Bench height:           |  |  |  |
| 40 cm - 50 cm           |  |  |  |
| Choose from parameter   |  |  |  |
| Bench depth:            |  |  |  |
| 30 cm - 40 cm           |  |  |  |
| Choose from parameter   |  |  |  |
| Type of fabric:         |  |  |  |
| Choose from parameter   |  |  |  |
| Type of fabric (Photo): |  |  |  |
| HAMILTON-2808           |  |  |  |
|                         |  |  |  |
|                         |  |  |  |
|                         |  |  |  |
|                         |  |  |  |

### Upholstered Bench Industrial Style LGM-129 HAMILTON-2808

- · A functional and practical bench for hallway, living room, bedroom, dressing room, bathroom, reception and office
- Some bench models have a practical shelf for shoes
- The frame and upholstery are made of the highest quality materials
- Production of the bench according to customer requirements

#### **Product features**

- Very high-quality and precise workmanship directly from the manufacturer
- The bench features an interchangeable seat to adapt the product to the future appearance of the room
- The bench does not require self-assembly and is delivered to the customer in its entirety
- Take a look at our fabric palette for more options
- We are at your disposal if you have any questions about the product
- By purchasing a product, you are buying a non-prefabricated item made according to specifications (selection of color, upholstery, materials, etc.)