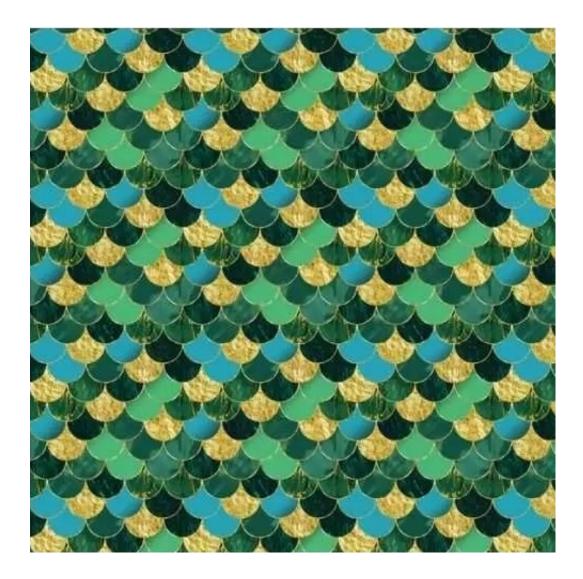

# **Product description**

Upholstered Bench Industrial Style LGM-129 HAMILTON-2808 | Width: 40 cm - 200 cm | Height: 40 cm - 50 cm | Depth: 30 cm - 40 cm |

Technical data

Product-Code:

| LGM-129                 |  |  |  |
|-------------------------|--|--|--|
| Catalogue number:       |  |  |  |
| 24127                   |  |  |  |
| Condition:              |  |  |  |
| New                     |  |  |  |
| Bench width:            |  |  |  |
| 40 cm - 200 cm          |  |  |  |
| Choose from parameter   |  |  |  |
| Bench height:           |  |  |  |
| 40 cm - 50 cm           |  |  |  |
| Choose from parameter   |  |  |  |
| Bench depth:            |  |  |  |
| 30 cm - 40 cm           |  |  |  |
| Choose from parameter   |  |  |  |
| Type of fabric:         |  |  |  |
| Choose from parameter   |  |  |  |
| Type of fabric (Photo): |  |  |  |
| HAMILTON-2808           |  |  |  |
|                         |  |  |  |
|                         |  |  |  |
|                         |  |  |  |
|                         |  |  |  |

Type of fabric: HAMILTON-2808 (Photo), ANDRE-1300, ANDRE-1301, ANDRE-1302, ANDRE-1303, ANDRE-1304, ANDRE-1305, ANDRE-1306, ANDRE-1307, ANDRE-1308, ANDRE-1309, ANDRE-1310, ART-DECO-VELVET-01, ART-DECO-VELVET-02, ART-DECO-VELVET-03, ART-DECO-VELVET-04, ART-DECO-VELVET-05, ART-DECO-VELVET-06, ART-DECO-VELVET-07, ART-DECO-VELVET-08, ART-DECO-VELVET-09, ART-DECO-VELVET-10...11 (write a comment in order), ATOS-112, ATOS-113, ATOS-114, ATOS-115, ATOS-116, ATOS-117, ATOS-118, ATOS-119, ATOS-120...126 (write a comment in order), AURORA-2480, AURORA-2481, AURORA-2482, AURORA-2483, AURORA-2484, AURORA-2485, AURORA-2486, AURORA-2487, AURORA-2488, AURORA-2489...2505 (write a comment in order), BALOO-2071, BALOO-2072, BALOO-2073, BALOO-2074, BALOO-2076, BALOO-2077, BALOO-2078, BALOO-2079, BALOO-2081, BALOO-2082...2089 (write a comment in order), BLACK-WHITE-VELVET-01, BLACK-WHITE-VELVET-02, BLACK-WHITE-VELVET-03, BLACK-WHITE-VELVET-04, BLACK-WHITE-VELVET-05, BLACK-WHITE-VELVET-06, BLACK-WHITE-VELVET-07, BLACK-WHITE-VELVET-08, BLACK-WHITE-VELVET-09, BLACK-WHITE-VELVET-09, BLACK-WHITE-VELVET-09, BLACK-WHITE-VELVET-09, BLOOM-01, BLOOM-02, BLOOM-03,