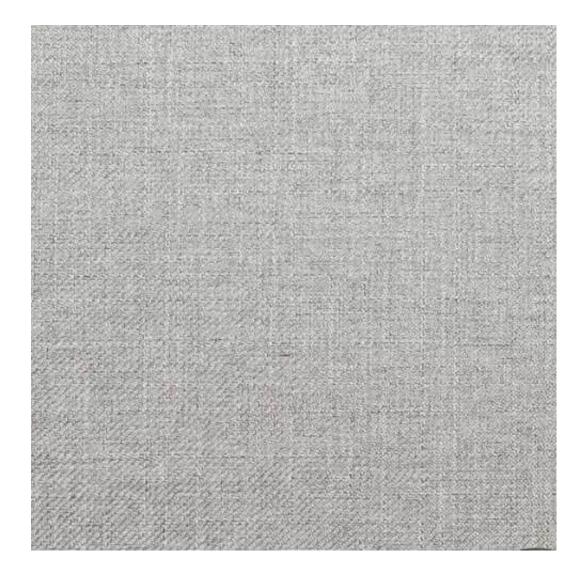

# **Product description**

Upholstered Bench Industrial Style LGM-129 HAMILTON-2808 | Width: 40 cm - 200 cm | Height: 40 cm - 50 cm | Depth: 30 cm - 40 cm |

Technical data

Product-Code:

| LGM-129                 |  |  |  |
|-------------------------|--|--|--|
| Catalogue number:       |  |  |  |
| 24127                   |  |  |  |
| Condition:              |  |  |  |
| New                     |  |  |  |
| Bench width:            |  |  |  |
| 40 cm - 200 cm          |  |  |  |
| Choose from parameter   |  |  |  |
| Bench height:           |  |  |  |
| 40 cm - 50 cm           |  |  |  |
| Choose from parameter   |  |  |  |
| Bench depth:            |  |  |  |
| 30 cm - 40 cm           |  |  |  |
| Choose from parameter   |  |  |  |
| Type of fabric:         |  |  |  |
| Choose from parameter   |  |  |  |
| Type of fabric (Photo): |  |  |  |
| HAMILTON-2808           |  |  |  |
|                         |  |  |  |
|                         |  |  |  |
|                         |  |  |  |
|                         |  |  |  |

Type of fabric: HAMILTON-2808 (Photo), ANDRE-1300, ANDRE-1301, ANDRE-1302, ANDRE-1303, ANDRE-1304, ANDRE-1305, ANDRE-1306, ANDRE-1307, ANDRE-1308, ANDRE-1309, ANDRE-1310, ART-DECO-VELVET-01, ART-DECO-VELVET-02, ART-DECO-VELVET-03, ART-DECO-VELVET-04, ART-DECO-VELVET-05, ART-DECO-VELVET-06, ART-DECO-VELVET-07, ART-DECO-VELVET-08, ART-DECO-VELVET-09, ART-DECO-VELVET-10...11 (write a comment in order), ATOS-112, ATOS-113, ATOS-114, ATOS-115, ATOS-116, ATOS-117, ATOS-118, ATOS-119, ATOS-120...126 (write a comment in order), AURORA-2480, AURORA-2481, AURORA-2482, AURORA-2483, AURORA-2484, AURORA-2485, AURORA-2486, AURORA-2487, AURORA-2488, AURORA-2489...2505 (write a comment in order), BALOO-2071, BALOO-2072, BALOO-2073, BALOO-2074, BALOO-2076, BALOO-2077, BALOO-2078, BALOO-2079, BALOO-2081, BALOO-2082...2089 (write a comment in order), BLACK-WHITE-VELVET-01, BLACK-WHITE-VELVET-02, BLACK-WHITE-VELVET-03, BLACK-WHITE-VELVET-04, BLACK-WHITE-VELVET-05, BLACK-WHITE-VELVET-06, BLACK-WHITE-VELVET-07, BLACK-WHITE-VELVET-08, BLACK-WHITE-VELVET-09, BLACK-WHITE-VELVET-09, BLACK-WHITE-VELVET-09, BLACK-WHITE-VELVET-09, BLOOM-01, BLOOM-02, BLOOM-03,