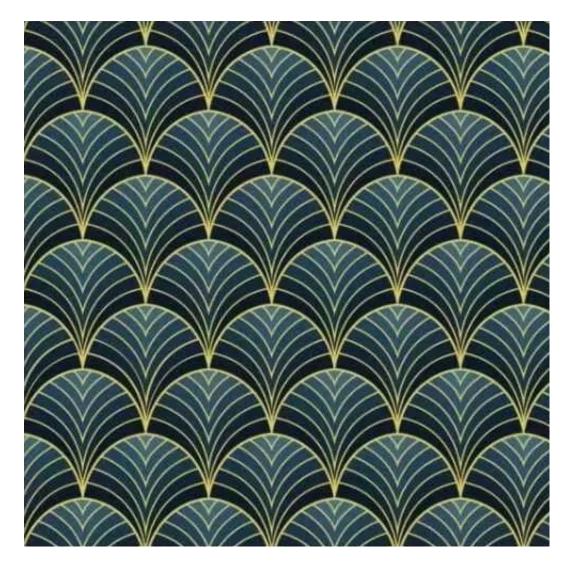

# **Product description**

Upholstered Bench Industrial Style LGM-129 HAMILTON-2808 | Width: 40 cm - 200 cm | Height: 40 cm - 50 cm | Depth: 30 cm - 40 cm |

Technical data

Product-Code:

| LGM-129                 |  |  |  |
|-------------------------|--|--|--|
| Catalogue number:       |  |  |  |
| 24127                   |  |  |  |
| Condition:              |  |  |  |
| New                     |  |  |  |
| Bench width:            |  |  |  |
| 40 cm - 200 cm          |  |  |  |
| Choose from parameter   |  |  |  |
| Bench height:           |  |  |  |
| 40 cm - 50 cm           |  |  |  |
| Choose from parameter   |  |  |  |
| Bench depth:            |  |  |  |
| 30 cm - 40 cm           |  |  |  |
| Choose from parameter   |  |  |  |
| Type of fabric:         |  |  |  |
| Choose from parameter   |  |  |  |
| Type of fabric (Photo): |  |  |  |
| HAMILTON-2808           |  |  |  |
|                         |  |  |  |
|                         |  |  |  |
|                         |  |  |  |
|                         |  |  |  |

Type of fabric: HAMILTON-2808 (Photo), ANDRE-1300, ANDRE-1301, ANDRE-1302, ANDRE-1303, ANDRE-1304, ANDRE-1305, ANDRE-1306, ANDRE-1307, ANDRE-1308, ANDRE-1309, ANDRE-1310, ART-DECO-VELVET-01, ART-DECO-VELVET-02, ART-DECO-VELVET-03, ART-DECO-VELVET-04, ART-DECO-VELVET-05, ART-DECO-VELVET-06, ART-DECO-VELVET-07, ART-DECO-VELVET-08, ART-DECO-VELVET-09, ART-DECO-VELVET-10...11 (write a comment in order), ATOS-112, ATOS-113, ATOS-114, ATOS-115, ATOS-116, ATOS-117, ATOS-118, ATOS-119, ATOS-120...126 (write a comment in order), AURORA-2480, AURORA-2481, AURORA-2482, AURORA-2483, AURORA-2484, AURORA-2485, AURORA-2486, AURORA-2487, AURORA-2488, AURORA-2489...2505 (write a comment in order), BALOO-2071, BALOO-2072, BALOO-2073, BALOO-2074, BALOO-2076, BALOO-2077, BALOO-2078, BALOO-2079, BALOO-2081, BALOO-2082...2089 (write a comment in order), BLACK-WHITE-VELVET-01, BLACK-WHITE-VELVET-02, BLACK-WHITE-VELVET-03, BLACK-WHITE-VELVET-04, BLACK-WHITE-VELVET-05, BLACK-WHITE-VELVET-06, BLACK-WHITE-VELVET-07, BLACK-WHITE-VELVET-08, BLACK-WHITE-VELVET-09, BLACK-WHITE-VELVET-09, BLACK-WHITE-VELVET-09, BLACK-WHITE-VELVET-09, BLOOM-01, BLOOM-02, BLOOM-03,