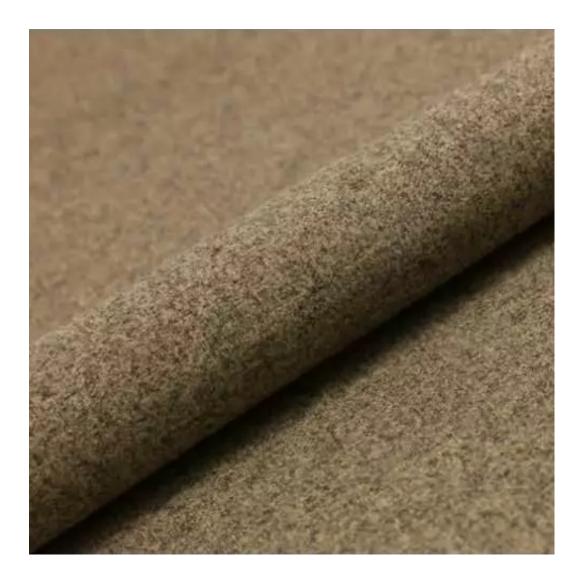

# **Product description**

Upholstered Bench Industrial Style LGM-129 HAMILTON-2808 | Width: 40 cm - 200 cm | Height: 40 cm - 50 cm | Depth: 30 cm - 40 cm |

Technical data

Product-Code:

| LGM-129                 |  |  |  |
|-------------------------|--|--|--|
| Catalogue number:       |  |  |  |
| 24127                   |  |  |  |
| Condition:              |  |  |  |
| New                     |  |  |  |
| Bench width:            |  |  |  |
| 40 cm - 200 cm          |  |  |  |
| Choose from parameter   |  |  |  |
| Bench height:           |  |  |  |
| 40 cm - 50 cm           |  |  |  |
| Choose from parameter   |  |  |  |
| Bench depth:            |  |  |  |
| 30 cm - 40 cm           |  |  |  |
| Choose from parameter   |  |  |  |
| Type of fabric:         |  |  |  |
| Choose from parameter   |  |  |  |
| Type of fabric (Photo): |  |  |  |
| HAMILTON-2808           |  |  |  |
|                         |  |  |  |
|                         |  |  |  |
|                         |  |  |  |
|                         |  |  |  |

Type of fabric: HAMILTON-2808 (Photo), ANDRE-1300, ANDRE-1301, ANDRE-1302, ANDRE-1303, ANDRE-1304, ANDRE-1305, ANDRE-1306, ANDRE-1307, ANDRE-1308, ANDRE-1309, ANDRE-1310, ART-DECO-VELVET-01, ART-DECO-VELVET-02, ART-DECO-VELVET-03, ART-DECO-VELVET-04, ART-DECO-VELVET-05, ART-DECO-VELVET-06, ART-DECO-VELVET-07, ART-DECO-VELVET-08, ART-DECO-VELVET-09, ART-DECO-VELVET-10...11 (write a comment in order), ATOS-112, ATOS-113, ATOS-114, ATOS-115, ATOS-116, ATOS-117, ATOS-118, ATOS-119, ATOS-120...126 (write a comment in order), AURORA-2480, AURORA-2481, AURORA-2482, AURORA-2483, AURORA-2484, AURORA-2485, AURORA-2486, AURORA-2487, AURORA-2488, AURORA-2489...2505 (write a comment in order), BALOO-2071, BALOO-2072, BALOO-2073, BALOO-2074, BALOO-2076, BALOO-2077, BALOO-2078, BALOO-2079, BALOO-2081, BALOO-2082...2089 (write a comment in order), BLACK-WHITE-VELVET-01, BLACK-WHITE-VELVET-02, BLACK-WHITE-VELVET-03, BLACK-WHITE-VELVET-04, BLACK-WHITE-VELVET-05, BLACK-WHITE-VELVET-06, BLACK-WHITE-VELVET-07, BLACK-WHITE-VELVET-08, BLACK-WHITE-VELVET-09, BLACK-WHITE-VELVET-09, BLACK-WHITE-VELVET-09, BLACK-WHITE-VELVET-09, BLOOM-01, BLOOM-02, BLOOM-03,