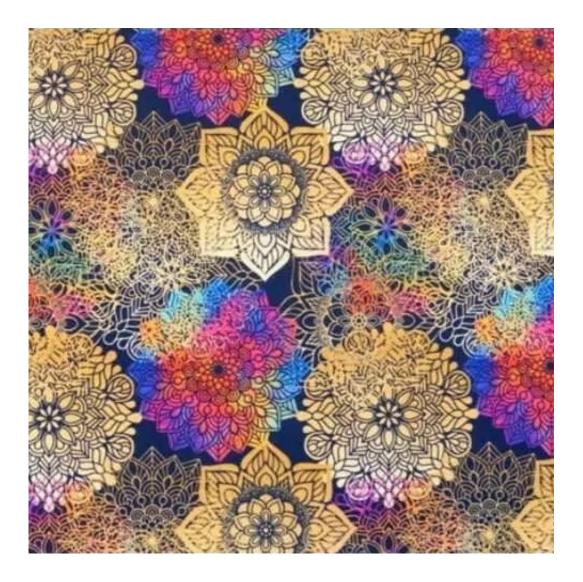

HAMILTON-2808

Product description

**Height**: 40 cm , 45 cm , 50 cm **Depth**: 30 cm , 35 cm , 40 cm

**Type of wood**: Alder (Photo) , Oak

**Type of fabric**: HAMILTON-2808 (Photo) , ANDRE-1300 , ANDRE-1301 , ANDRE-1302 , ANDRE-1303 , ANDRE-1304 , ANDRE-1305 , ANDRE-1306 , ANDRE-1307 , ANDRE-1308 , ANDRE-1309 , ANDRE-1310 , ART-DECO-VELVET-01 , ART-DECO-VELVET-02 , ART-DECO-VELVET-03 , ART-DECO-VELVET-04 , ART-DECO-VELVET-05 , ART-DECO-VELVET-06 , ART-DECO-VELVET-07 , ART-DECO-VELVET-08 , ART-DECO-VELVET-09 , ART-DECO-VELVET-10..11 (write a comment in order) , ATOS-111 , ATOS-112 , ATOS-113 , ATOS-114 , ATOS-115 , ATOS-116 , ATOS-117 , ATOS-118 , ATOS-119 , ATOS-120..126 (write a comment in order) , AURORA-2480 , AURORA-2481 , AURORA-2482 , AURORA-2483 , AURORA-2484 , AURORA-2485 , AURORA-2486 , AURORA-2487 , AURORA-2488 , AURORA-2489..2505 (write a comment in order) , BALOO-2071 , BALOO-2072 , BALOO-2073 , BALOO-2074 , BALOO-2076 , BALOO-2077 , BALOO-2078 , BALOO-2079 , BALOO-2081 , BALOO-2082..2089 (write a comment in order) , BLACK-WHITE-VELVET-01 , BLACK-WHITE-VELVET-02 , BLACK-WHITE-VELVET-03 , BLACK-WHITE-VELVET-04 , BLACK-WHITE-VELVET-05 , BLACK-WHITE-VELVET-06 , BLACK-WHITE-VELVET-07 , BLACK-WHITE-VELVET-08 , BLACK-WHITE-VELVET-09 , BLACK-WHITE-VELVET-10..32 (write a comment in order) , BLOOM-01 , BLOOM-02 , BLOOM-03 ,