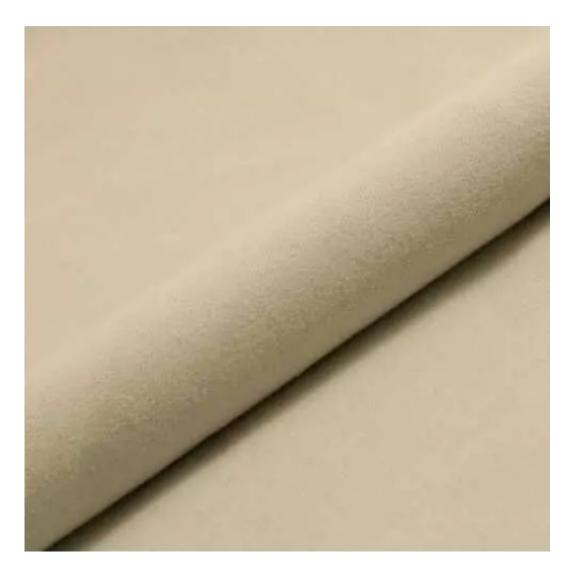

HAMILTON-2808

Product description

**Height**: 40 cm , 45 cm , 50 cm **Depth**: 30 cm , 35 cm , 40 cm

**Type of wood**: Alder (Photo) , Oak

**Type of fabric**: HAMILTON-2808 (Photo) , ANDRE-1300 , ANDRE-1301 , ANDRE-1302 , ANDRE-1303 , ANDRE-1304 , ANDRE-1305 , ANDRE-1306 , ANDRE-1307 , ANDRE-1308 , ANDRE-1309 , ANDRE-1310 , ART-DECO-VELVET-01 , ART-DECO-VELVET-02 , ART-DECO-VELVET-03 , ART-DECO-VELVET-04 , ART-DECO-VELVET-05 , ART-DECO-VELVET-06 , ART-DECO-VELVET-07 , ART-DECO-VELVET-08 , ART-DECO-VELVET-09 , ART-DECO-VELVET-10..11 (write a comment in order) , ATOS-111 , ATOS-112 , ATOS-113 , ATOS-114 , ATOS-115 , ATOS-116 , ATOS-117 , ATOS-118 , ATOS-119 , ATOS-120..126 (write a comment in order) , AURORA-2480 , AURORA-2481 , AURORA-2482 , AURORA-2483 , AURORA-2484 , AURORA-2485 , AURORA-2486 , AURORA-2487 , AURORA-2488 , AURORA-2489..2505 (write a comment in order) , BALOO-2071 , BALOO-2072 , BALOO-2073 , BALOO-2074 , BALOO-2076 , BALOO-2077 , BALOO-2078 , BALOO-2079 , BALOO-2081 , BALOO-2082..2089 (write a comment in order) , BLACK-WHITE-VELVET-01 , BLACK-WHITE-VELVET-02 , BLACK-WHITE-VELVET-03 , BLACK-WHITE-VELVET-04 , BLACK-WHITE-VELVET-05 , BLACK-WHITE-VELVET-06 , BLACK-WHITE-VELVET-07 , BLACK-WHITE-VELVET-08 , BLACK-WHITE-VELVET-09 , BLACK-WHITE-VELVET-10..32 (write a comment in order) , BLOOM-01 , BLOOM-02 , BLOOM-03 ,