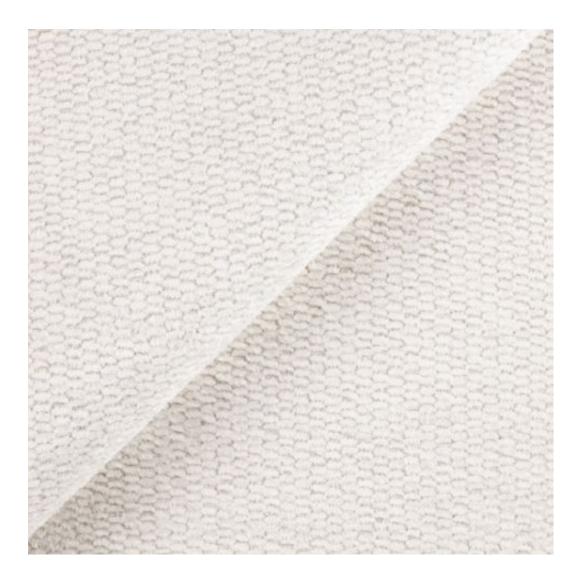

HAMILTON-2808

Product description

**Height**: 40 cm , 45 cm , 50 cm **Depth**: 30 cm , 35 cm , 40 cm

**Type of wood**: Alder (Photo) , Oak

**Type of fabric**: HAMILTON-2808 (Photo) , ANDRE-1300 , ANDRE-1301 , ANDRE-1302 , ANDRE-1303 , ANDRE-1304 , ANDRE-1305 , ANDRE-1306 , ANDRE-1307 , ANDRE-1308 , ANDRE-1309 , ANDRE-1310 , ART-DECO-VELVET-01 , ART-DECO-VELVET-02 , ART-DECO-VELVET-03 , ART-DECO-VELVET-04 , ART-DECO-VELVET-05 , ART-DECO-VELVET-06 , ART-DECO-VELVET-07 , ART-DECO-VELVET-08 , ART-DECO-VELVET-09 , ART-DECO-VELVET-10..11 (write a comment in order) , ATOS-111 , ATOS-112 , ATOS-113 , ATOS-114 , ATOS-115 , ATOS-116 , ATOS-117 , ATOS-118 , ATOS-119 , ATOS-120..126 (write a comment in order) , AURORA-2480 , AURORA-2481 , AURORA-2482 , AURORA-2483 , AURORA-2484 , AURORA-2485 , AURORA-2486 , AURORA-2487 , AURORA-2488 , AURORA-2489..2505 (write a comment in order) , BALOO-2071 , BALOO-2072 , BALOO-2073 , BALOO-2074 , BALOO-2076 , BALOO-2077 , BALOO-2078 , BALOO-2079 , BALOO-2081 , BALOO-2082..2089 (write a comment in order) , BLACK-WHITE-VELVET-01 , BLACK-WHITE-VELVET-02 , BLACK-WHITE-VELVET-03 , BLACK-WHITE-VELVET-04 , BLACK-WHITE-VELVET-05 , BLACK-WHITE-VELVET-06 , BLACK-WHITE-VELVET-07 , BLACK-WHITE-VELVET-08 , BLACK-WHITE-VELVET-09 , BLACK-WHITE-VELVET-10..32 (write a comment in order) , BLOOM-01 , BLOOM-02 , BLOOM-03 ,