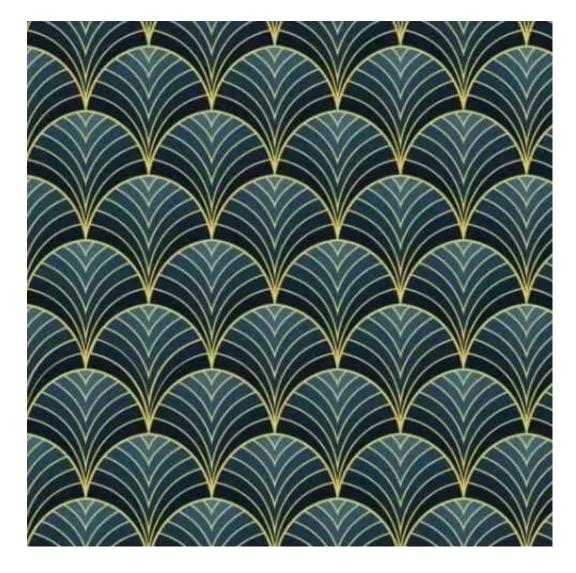

HAMILTON-2808

Product description

**Height**: 40 cm , 45 cm , 50 cm **Depth**: 30 cm , 35 cm , 40 cm

**Type of wood**: Alder (Photo) , Oak

**Type of fabric**: HAMILTON-2808 (Photo) , ANDRE-1300 , ANDRE-1301 , ANDRE-1302 , ANDRE-1303 , ANDRE-1304 , ANDRE-1305 , ANDRE-1306 , ANDRE-1307 , ANDRE-1308 , ANDRE-1309 , ANDRE-1310 , ART-DECO-VELVET-01 , ART-DECO-VELVET-02 , ART-DECO-VELVET-03 , ART-DECO-VELVET-04 , ART-DECO-VELVET-05 , ART-DECO-VELVET-06 , ART-DECO-VELVET-07 , ART-DECO-VELVET-08 , ART-DECO-VELVET-09 , ART-DECO-VELVET-10..11 (write a comment in order) , ATOS-111 , ATOS-112 , ATOS-113 , ATOS-114 , ATOS-115 , ATOS-116 , ATOS-117 , ATOS-118 , ATOS-119 , ATOS-120..126 (write a comment in order) , AURORA-2480 , AURORA-2481 , AURORA-2482 , AURORA-2483 , AURORA-2484 , AURORA-2485 , AURORA-2486 , AURORA-2487 , AURORA-2488 , AURORA-2489..2505 (write a comment in order) , BALOO-2071 , BALOO-2072 , BALOO-2073 , BALOO-2074 , BALOO-2076 , BALOO-2077 , BALOO-2078 , BALOO-2079 , BALOO-2081 , BALOO-2082..2089 (write a comment in order) , BLACK-WHITE-VELVET-01 , BLACK-WHITE-VELVET-02 , BLACK-WHITE-VELVET-03 , BLACK-WHITE-VELVET-04 , BLACK-WHITE-VELVET-05 , BLACK-WHITE-VELVET-06 , BLACK-WHITE-VELVET-07 , BLACK-WHITE-VELVET-08 , BLACK-WHITE-VELVET-09 , BLACK-WHITE-VELVET-10..32 (write a comment in order) , BLOOM-01 , BLOOM-02 , BLOOM-03 ,