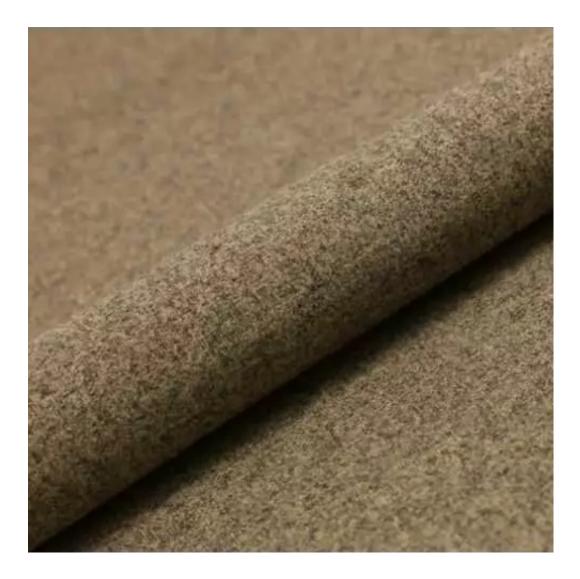

HAMILTON-2808

Product description

**Height**: 40 cm , 45 cm , 50 cm **Depth**: 30 cm , 35 cm , 40 cm

**Type of wood**: Alder (Photo) , Oak

**Type of fabric**: HAMILTON-2808 (Photo) , ANDRE-1300 , ANDRE-1301 , ANDRE-1302 , ANDRE-1303 , ANDRE-1304 , ANDRE-1305 , ANDRE-1306 , ANDRE-1307 , ANDRE-1308 , ANDRE-1309 , ANDRE-1310 , ART-DECO-VELVET-01 , ART-DECO-VELVET-02 , ART-DECO-VELVET-03 , ART-DECO-VELVET-04 , ART-DECO-VELVET-05 , ART-DECO-VELVET-06 , ART-DECO-VELVET-07 , ART-DECO-VELVET-08 , ART-DECO-VELVET-09 , ART-DECO-VELVET-10..11 (write a comment in order) , ATOS-111 , ATOS-112 , ATOS-113 , ATOS-114 , ATOS-115 , ATOS-116 , ATOS-117 , ATOS-118 , ATOS-119 , ATOS-120..126 (write a comment in order) , AURORA-2480 , AURORA-2481 , AURORA-2482 , AURORA-2483 , AURORA-2484 , AURORA-2485 , AURORA-2486 , AURORA-2487 , AURORA-2488 , AURORA-2489..2505 (write a comment in order) , BALOO-2071 , BALOO-2072 , BALOO-2073 , BALOO-2074 , BALOO-2076 , BALOO-2077 , BALOO-2078 , BALOO-2079 , BALOO-2081 , BALOO-2082..2089 (write a comment in order) , BLACK-WHITE-VELVET-01 , BLACK-WHITE-VELVET-02 , BLACK-WHITE-VELVET-03 , BLACK-WHITE-VELVET-04 , BLACK-WHITE-VELVET-05 , BLACK-WHITE-VELVET-06 , BLACK-WHITE-VELVET-07 , BLACK-WHITE-VELVET-08 , BLACK-WHITE-VELVET-09 , BLACK-WHITE-VELVET-10..32 (write a comment in order) , BLOOM-01 , BLOOM-02 , BLOOM-03 ,