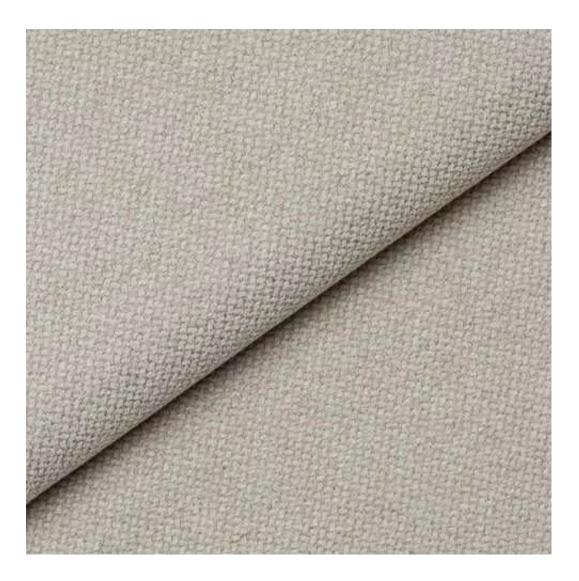

HAMILTON-2808

Product description

**Height**: 40 cm , 45 cm , 50 cm **Depth**: 30 cm , 35 cm , 40 cm

**Type of wood**: Alder (Photo) , Oak

**Type of fabric**: HAMILTON-2808 (Photo) , ANDRE-1300 , ANDRE-1301 , ANDRE-1302 , ANDRE-1303 , ANDRE-1304 , ANDRE-1305 , ANDRE-1306 , ANDRE-1307 , ANDRE-1308 , ANDRE-1309 , ANDRE-1310 , ART-DECO-VELVET-01 , ART-DECO-VELVET-02 , ART-DECO-VELVET-03 , ART-DECO-VELVET-04 , ART-DECO-VELVET-05 , ART-DECO-VELVET-06 , ART-DECO-VELVET-07 , ART-DECO-VELVET-08 , ART-DECO-VELVET-09 , ART-DECO-VELVET-10..11 (write a comment in order) , ATOS-111 , ATOS-112 , ATOS-113 , ATOS-114 , ATOS-115 , ATOS-116 , ATOS-117 , ATOS-118 , ATOS-119 , ATOS-120..126 (write a comment in order) , AURORA-2480 , AURORA-2481 , AURORA-2482 , AURORA-2483 , AURORA-2484 , AURORA-2485 , AURORA-2486 , AURORA-2487 , AURORA-2488 , AURORA-2489..2505 (write a comment in order) , BALOO-2071 , BALOO-2072 , BALOO-2073 , BALOO-2074 , BALOO-2076 , BALOO-2077 , BALOO-2078 , BALOO-2079 , BALOO-2081 , BALOO-2082..2089 (write a comment in order) , BLACK-WHITE-VELVET-01 , BLACK-WHITE-VELVET-02 , BLACK-WHITE-VELVET-03 , BLACK-WHITE-VELVET-04 , BLACK-WHITE-VELVET-05 , BLACK-WHITE-VELVET-06 , BLACK-WHITE-VELVET-07 , BLACK-WHITE-VELVET-08 , BLACK-WHITE-VELVET-09 , BLACK-WHITE-VELVET-10..32 (write a comment in order) , BLOOM-01 , BLOOM-02 , BLOOM-03 ,