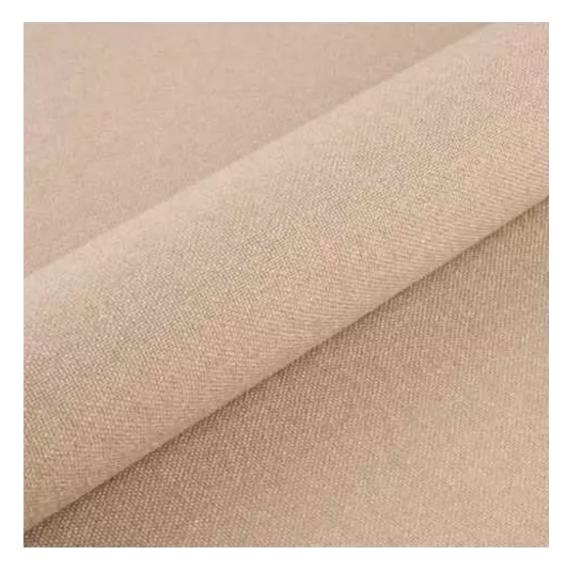

HAMILTON-2808

Product description

**Height**: 40 cm , 45 cm , 50 cm **Depth**: 30 cm , 35 cm , 40 cm

**Type of wood**: Alder (Photo) , Oak

**Type of fabric**: HAMILTON-2808 (Photo) , ANDRE-1300 , ANDRE-1301 , ANDRE-1302 , ANDRE-1303 , ANDRE-1304 , ANDRE-1305 , ANDRE-1306 , ANDRE-1307 , ANDRE-1308 , ANDRE-1309 , ANDRE-1310 , ART-DECO-VELVET-01 , ART-DECO-VELVET-02 , ART-DECO-VELVET-03 , ART-DECO-VELVET-04 , ART-DECO-VELVET-05 , ART-DECO-VELVET-06 , ART-DECO-VELVET-07 , ART-DECO-VELVET-08 , ART-DECO-VELVET-09 , ART-DECO-VELVET-10..11 (write a comment in order) , ATOS-111 , ATOS-112 , ATOS-113 , ATOS-114 , ATOS-115 , ATOS-116 , ATOS-117 , ATOS-118 , ATOS-119 , ATOS-120..126 (write a comment in order) , AURORA-2480 , AURORA-2481 , AURORA-2482 , AURORA-2483 , AURORA-2484 , AURORA-2485 , AURORA-2486 , AURORA-2487 , AURORA-2488 , AURORA-2489..2505 (write a comment in order) , BALOO-2071 , BALOO-2072 , BALOO-2073 , BALOO-2074 , BALOO-2076 , BALOO-2077 , BALOO-2078 , BALOO-2079 , BALOO-2081 , BALOO-2082..2089 (write a comment in order) , BLACK-WHITE-VELVET-01 , BLACK-WHITE-VELVET-02 , BLACK-WHITE-VELVET-03 , BLACK-WHITE-VELVET-04 , BLACK-WHITE-VELVET-05 , BLACK-WHITE-VELVET-06 , BLACK-WHITE-VELVET-07 , BLACK-WHITE-VELVET-08 , BLACK-WHITE-VELVET-09 , BLACK-WHITE-VELVET-10..32 (write a comment in order) , BLOOM-01 , BLOOM-02 , BLOOM-03 ,