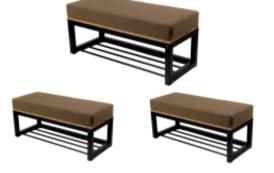

## Upholstered Bench Industrial Style LGM-128 HAMILTON-2808

| Number        | 24126            |  |
|---------------|------------------|--|
| Producer code | LGM-128          |  |
| Manufacturer  | Emra Wood Design |  |

# Product description

Upholstered Bench Industrial Style LGM-128 HAMILTON-2808 | Width: 40 cm - 200 cm | Height: 40 cm - 50 cm | Depth: 30 cm - 40 cm |

Technical data

Product-Code:

#### Upholstered Bench Industrial Style LGM-128 HAMILTON-2808

- A functional and practical bench for hallway, living room, bedroom, dressing room, bathroom, reception and office
- Some bench models have a practical shelf for shoes
- The frame and upholstery are made of the highest quality materials
- Production of the bench according to customer requirements