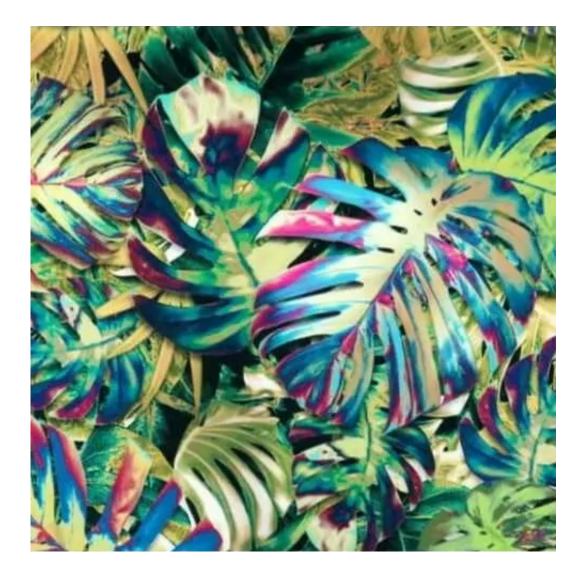

#### GEODY

HAMILTON

HEXAGON-VELVET

HOLD-ME

HUSK-VELVET

HYGGE

LEAF-VELVET

LIKE-ME

**Height**: 40 cm , 45 cm , 50 cm **Depth**: 30 cm , 35 cm , 40 cm

**Type of wood**: Alder (Photo) , Oak

**Type of fabric**: HAMILTON-2808 (Photo) , ANDRE-1300 , ANDRE-1301 , ANDRE-1302 , ANDRE-1303 , ANDRE-1304 , ANDRE-1305 , ANDRE-1306 , ANDRE-1307 , ANDRE-1308 , ANDRE-1309 , ANDRE-1310 , ART-DECO-VELVET-01 , ART-DECO-VELVET-02 , ART-DECO-VELVET-03 , ART-DECO-VELVET-04 , ART-DECO-VELVET-05 , ART-DECO-VELVET-06 , ART-DECO-VELVET-07 , ART-DECO-VELVET-08 , ART-DECO-VELVET-09 , ART-DECO-VELVET-10..11 (write a comment in order) , ATOS-111 , ATOS-112 , ATOS-113 , ATOS-114 , ATOS-115 , ATOS-116 , ATOS-117 , ATOS-118 , ATOS-119 , ATOS-120..126 (write a comment in order) , AURORA-2480 , AURORA-2481 , AURORA-2482 , AURORA-2483 , AURORA-2484 , AURORA-2485 , AURORA-2486 , AURORA-2487 , AURORA-2488 , AURORA-2489..2505 (write a comment in order) , BALOO-2071 , BALOO-2072 , BALOO-2073 , BALOO-2074 , BALOO-2076 , BALOO-2077 , BALOO-2078 , BALOO-2079 , BALOO-2081 , BALOO-2082..2089 (write a comment in order) , BLACK-WHITE-VELVET-01 , BLACK-WHITE-VELVET-02 , BLACK-WHITE-VELVET-03 , BLACK-WHITE-VELVET-04 , BLACK-WHITE-VELVET-05 , BLACK-WHITE-VELVET-06 , BLACK-WHITE-VELVET-07 , BLACK-WHITE-VELVET-08 , BLACK-WHITE-VELVET-09 , BLACK-WHITE-VELVET-10..32 (write a comment in order) , BLOOM-01 , BLOOM-02 , BLOOM-03 ,