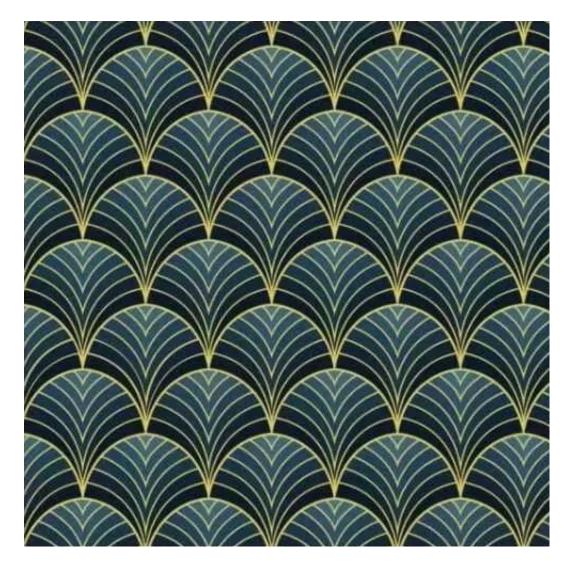

# **Product description**

Upholstered Bench Industrial Style LGM-127 HAMILTON-2803  $\mid$  Width: 40 cm - 200 cm  $\mid$  Height: 40 cm - 50 cm  $\mid$  Depth: 30 cm - 40 cm  $\mid$ 

Technical data

Product-Code:

| LGM-127                 |  |  |
|-------------------------|--|--|
| Catalogue number:       |  |  |
| 24125                   |  |  |
| Condition:              |  |  |
| New                     |  |  |
| Bench width:            |  |  |
| 40 cm - 200 cm          |  |  |
| Choose from parameter   |  |  |
| Bench height:           |  |  |
| 40 cm - 50 cm           |  |  |
| Choose from parameter   |  |  |
| Bench depth:            |  |  |
| 30 cm - 40 cm           |  |  |
| Choose from parameter   |  |  |
| Type of fabric:         |  |  |
| Choose from parameter   |  |  |
| Type of fabric (Photo): |  |  |
| HAMILTON-2803           |  |  |
|                         |  |  |
|                         |  |  |
|                         |  |  |
|                         |  |  |

Type of fabric: HAMILTON-2803 (Photo), ANDRE-1300, ANDRE-1301, ANDRE-1302, ANDRE-1303, ANDRE-1304, ANDRE-1305, ANDRE-1306, ANDRE-1307, ANDRE-1308, ANDRE-1309, ANDRE-1310, ART-DECO-VELVET-01, ART-DECO-VELVET-02, ART-DECO-VELVET-03, ART-DECO-VELVET-04, ART-DECO-VELVET-05, ART-DECO-VELVET-06, ART-DECO-VELVET-07, ART-DECO-VELVET-08, ART-DECO-VELVET-09, ART-DECO-VELVET-10...11 (write a comment in order), ATOS-112, ATOS-113, ATOS-114, ATOS-115, ATOS-116, ATOS-117, ATOS-118, ATOS-119, ATOS-120...126 (write a comment in order), AURORA-2480, AURORA-2481, AURORA-2482, AURORA-2483, AURORA-2484, AURORA-2485, AURORA-2486, AURORA-2487, AURORA-2488, AURORA-2489...2505 (write a comment in order), BALOO-2071, BALOO-2072, BALOO-2073, BALOO-2074, BALOO-2076, BALOO-2077, BALOO-2078, BALOO-2079, BALOO-2081, BALOO-2082...2089 (write a comment in order), BLACK-WHITE-VELVET-01, BLACK-WHITE-VELVET-02, BLACK-WHITE-VELVET-03, BLACK-WHITE-VELVET-04, BLACK-WHITE-VELVET-05, BLACK-WHITE-VELVET-06, BLACK-WHITE-VELVET-07, BLACK-WHITE-VELVET-08, BLACK-WHITE-VELVET-09, BLACK-WHITE-VELVET-09, BLACK-WHITE-VELVET-09, BLOOM-01, BLOOM-02, BLOOM-03,