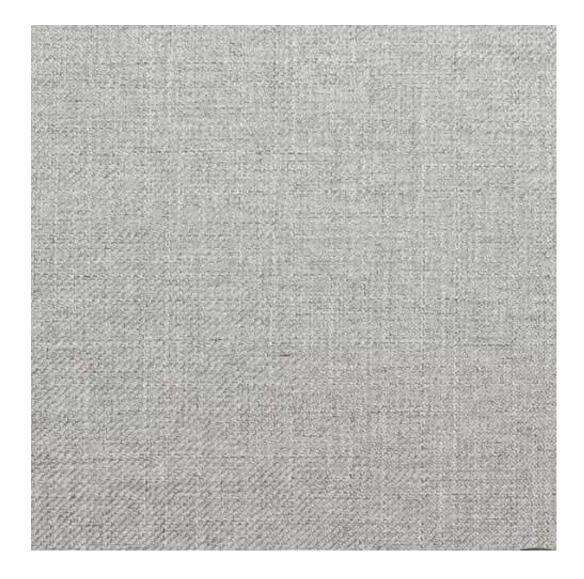

# **Product description**

Upholstered Bench Industrial Style LGM-127 HAMILTON-2803  $\mid$  Width: 40 cm - 200 cm  $\mid$  Height: 40 cm - 50 cm  $\mid$  Depth: 30 cm - 40 cm  $\mid$ 

Technical data

Product-Code:

Type of fabric: HAMILTON-2803 (Photo), ANDRE-1300, ANDRE-1301, ANDRE-1302, ANDRE-1303, ANDRE-1304, ANDRE-1305, ANDRE-1306, ANDRE-1307, ANDRE-1308, ANDRE-1309, ANDRE-1310, ART-DECO-VELVET-01, ART-DECO-VELVET-02, ART-DECO-VELVET-03, ART-DECO-VELVET-04, ART-DECO-VELVET-05, ART-DECO-VELVET-06, ART-DECO-VELVET-07, ART-DECO-VELVET-08, ART-DECO-VELVET-09, ART-DECO-VELVET-10...11 (write a comment in order), ATOS-112, ATOS-113, ATOS-114, ATOS-115, ATOS-116, ATOS-117, ATOS-118, ATOS-119, ATOS-120...126 (write a comment in order), AURORA-2480, AURORA-2481, AURORA-2482, AURORA-2483, AURORA-2484, AURORA-2485, AURORA-2486, AURORA-2487, AURORA-2488, AURORA-2489...2505 (write a comment in order), BALOO-2071, BALOO-2072, BALOO-2073, BALOO-2074, BALOO-2076, BALOO-2077, BALOO-2078, BALOO-2079, BALOO-2081, BALOO-2082...2089 (write a comment in order), BLACK-WHITE-VELVET-01, BLACK-WHITE-VELVET-02, BLACK-WHITE-VELVET-03, BLACK-WHITE-VELVET-04, BLACK-WHITE-VELVET-05, BLACK-WHITE-VELVET-06, BLACK-WHITE-VELVET-07, BLACK-WHITE-VELVET-08, BLACK-WHITE-VELVET-09, BLACK-WHITE-VELVET-09, BLACK-WHITE-VELVET-09, BLOOM-01, BLOOM-02, BLOOM-03,