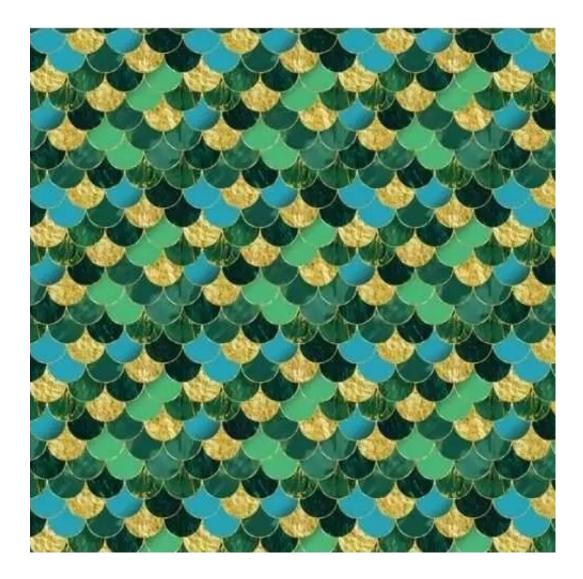

# **Product description**

Upholstered Bench Industrial Style LGM-127 HAMILTON-2803  $\mid$  Width: 40 cm - 200 cm  $\mid$  Height: 40 cm - 50 cm  $\mid$  Depth: 30 cm - 40 cm  $\mid$ 

Technical data

Product-Code:

| LGM-127                 |  |  |
|-------------------------|--|--|
| Catalogue number:       |  |  |
| 24125                   |  |  |
| Condition:              |  |  |
| New                     |  |  |
| Bench width:            |  |  |
| 40 cm - 200 cm          |  |  |
| Choose from parameter   |  |  |
| Bench height:           |  |  |
| 40 cm - 50 cm           |  |  |
| Choose from parameter   |  |  |
| Bench depth:            |  |  |
| 30 cm - 40 cm           |  |  |
| Choose from parameter   |  |  |
| Type of fabric:         |  |  |
| Choose from parameter   |  |  |
| Type of fabric (Photo): |  |  |
| HAMILTON-2803           |  |  |
|                         |  |  |
|                         |  |  |
|                         |  |  |
|                         |  |  |

Type of fabric: HAMILTON-2803 (Photo), ANDRE-1300, ANDRE-1301, ANDRE-1302, ANDRE-1303, ANDRE-1304, ANDRE-1305, ANDRE-1306, ANDRE-1307, ANDRE-1308, ANDRE-1309, ANDRE-1310, ART-DECO-VELVET-01, ART-DECO-VELVET-02, ART-DECO-VELVET-03, ART-DECO-VELVET-04, ART-DECO-VELVET-05, ART-DECO-VELVET-06, ART-DECO-VELVET-07, ART-DECO-VELVET-08, ART-DECO-VELVET-09, ART-DECO-VELVET-10...11 (write a comment in order), ATOS-112, ATOS-113, ATOS-114, ATOS-115, ATOS-116, ATOS-117, ATOS-118, ATOS-119, ATOS-120...126 (write a comment in order), AURORA-2480, AURORA-2481, AURORA-2482, AURORA-2483, AURORA-2484, AURORA-2485, AURORA-2486, AURORA-2487, AURORA-2488, AURORA-2489...2505 (write a comment in order), BALOO-2071, BALOO-2072, BALOO-2073, BALOO-2074, BALOO-2076, BALOO-2077, BALOO-2078, BALOO-2079, BALOO-2081, BALOO-2082...2089 (write a comment in order), BLACK-WHITE-VELVET-01, BLACK-WHITE-VELVET-02, BLACK-WHITE-VELVET-03, BLACK-WHITE-VELVET-04, BLACK-WHITE-VELVET-05, BLACK-WHITE-VELVET-06, BLACK-WHITE-VELVET-07, BLACK-WHITE-VELVET-08, BLACK-WHITE-VELVET-09, BLACK-WHITE-VELVET-09, BLACK-WHITE-VELVET-09, BLOOM-01, BLOOM-02, BLOOM-03,