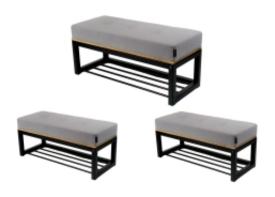

# **Upholstered Bench Industrial Style LGM-127 HAMILTON-2803**

| Number        | 24125            |
|---------------|------------------|
| Producer code | LGM-127          |
| Manufacturer  | Emra Wood Design |

# **Product description**

Upholstered Bench Industrial Style LGM-127 HAMILTON-2803  $\mid$  Width: 40 cm - 200 cm  $\mid$  Height: 40 cm - 50 cm  $\mid$  Depth: 30 cm - 40 cm  $\mid$ 

Technical data

Product-Code:

### Upholstered Bench Industrial Style LGM-127 HAMILTON-2803

- · A functional and practical bench for hallway, living room, bedroom, dressing room, bathroom, reception and office
- Some bench models have a practical shelf for shoes
- The frame and upholstery are made of the highest quality materials
- Production of the bench according to customer requirements

#### **Product features**

- Very high-quality and precise workmanship directly from the manufacturer
- The bench features an interchangeable seat to adapt the product to the future appearance of the room
- The bench does not require self-assembly and is delivered to the customer in its entirety
- Take a look at our fabric palette for more options
- We are at your disposal if you have any questions about the product
- By purchasing a product, you are buying a non-prefabricated item made according to specifications (selection of color, upholstery, materials, etc.)