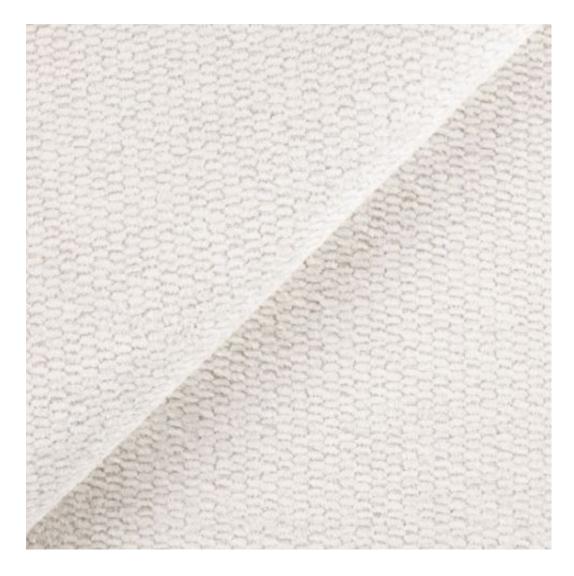

# **Product description**

Upholstered Bench Industrial Style LGM-127 HAMILTON-2803  $\mid$  Width: 40 cm - 200 cm  $\mid$  Height: 40 cm - 50 cm  $\mid$  Depth: 30 cm - 40 cm  $\mid$ 

Technical data

Product-Code:

| LGM-127                 |  |  |
|-------------------------|--|--|
| Catalogue number:       |  |  |
| 24125                   |  |  |
| Condition:              |  |  |
| New                     |  |  |
| Bench width:            |  |  |
| 40 cm - 200 cm          |  |  |
| Choose from parameter   |  |  |
| Bench height:           |  |  |
| 40 cm - 50 cm           |  |  |
| Choose from parameter   |  |  |
| Bench depth:            |  |  |
| 30 cm - 40 cm           |  |  |
| Choose from parameter   |  |  |
| Type of fabric:         |  |  |
| Choose from parameter   |  |  |
| Type of fabric (Photo): |  |  |
| HAMILTON-2803           |  |  |
|                         |  |  |
|                         |  |  |
|                         |  |  |
|                         |  |  |

Type of fabric: HAMILTON-2803 (Photo), ANDRE-1300, ANDRE-1301, ANDRE-1302, ANDRE-1303, ANDRE-1304, ANDRE-1305, ANDRE-1306, ANDRE-1307, ANDRE-1308, ANDRE-1309, ANDRE-1310, ART-DECO-VELVET-01, ART-DECO-VELVET-02, ART-DECO-VELVET-03, ART-DECO-VELVET-04, ART-DECO-VELVET-05, ART-DECO-VELVET-06, ART-DECO-VELVET-07, ART-DECO-VELVET-08, ART-DECO-VELVET-09, ART-DECO-VELVET-10...11 (write a comment in order), ATOS-112, ATOS-113, ATOS-114, ATOS-115, ATOS-116, ATOS-117, ATOS-118, ATOS-119, ATOS-120...126 (write a comment in order), AURORA-2480, AURORA-2481, AURORA-2482, AURORA-2483, AURORA-2484, AURORA-2485, AURORA-2486, AURORA-2487, AURORA-2488, AURORA-2489...2505 (write a comment in order), BALOO-2071, BALOO-2072, BALOO-2073, BALOO-2074, BALOO-2076, BALOO-2077, BALOO-2078, BALOO-2079, BALOO-2081, BALOO-2082...2089 (write a comment in order), BLACK-WHITE-VELVET-01, BLACK-WHITE-VELVET-02, BLACK-WHITE-VELVET-03, BLACK-WHITE-VELVET-04, BLACK-WHITE-VELVET-05, BLACK-WHITE-VELVET-06, BLACK-WHITE-VELVET-07, BLACK-WHITE-VELVET-08, BLACK-WHITE-VELVET-09, BLACK-WHITE-VELVET-09, BLACK-WHITE-VELVET-09, BLOOM-01, BLOOM-02, BLOOM-03,