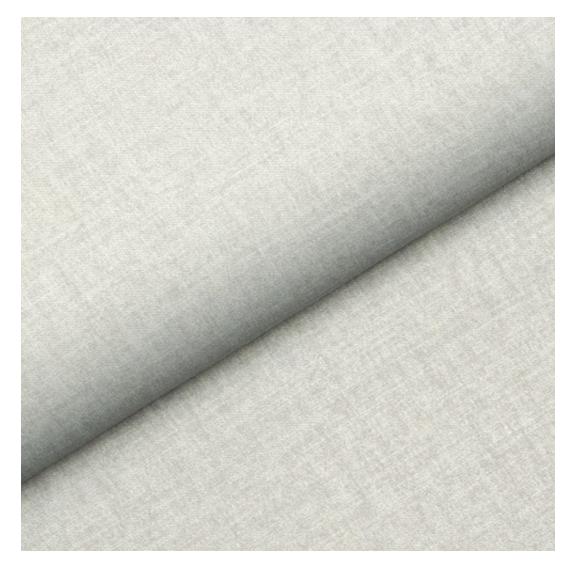

# **Product description**

Upholstered Bench Industrial Style LGM-127 HAMILTON-2803  $\mid$  Width: 40 cm - 200 cm  $\mid$  Height: 40 cm - 50 cm  $\mid$  Depth: 30 cm - 40 cm  $\mid$ 

Technical data

Product-Code:

Type of fabric: HAMILTON-2803 (Photo), ANDRE-1300, ANDRE-1301, ANDRE-1302, ANDRE-1303, ANDRE-1304, ANDRE-1305, ANDRE-1306, ANDRE-1307, ANDRE-1308, ANDRE-1309, ANDRE-1310, ART-DECO-VELVET-01, ART-DECO-VELVET-02, ART-DECO-VELVET-03, ART-DECO-VELVET-04, ART-DECO-VELVET-05, ART-DECO-VELVET-06, ART-DECO-VELVET-07, ART-DECO-VELVET-08, ART-DECO-VELVET-09, ART-DECO-VELVET-10...11 (write a comment in order), ATOS-112, ATOS-113, ATOS-114, ATOS-115, ATOS-116, ATOS-117, ATOS-118, ATOS-119, ATOS-120...126 (write a comment in order), AURORA-2480, AURORA-2481, AURORA-2482, AURORA-2483, AURORA-2484, AURORA-2485, AURORA-2486, AURORA-2487, AURORA-2488, AURORA-2489...2505 (write a comment in order), BALOO-2071, BALOO-2072, BALOO-2073, BALOO-2074, BALOO-2076, BALOO-2077, BALOO-2078, BALOO-2079, BALOO-2081, BALOO-2082...2089 (write a comment in order), BLACK-WHITE-VELVET-01, BLACK-WHITE-VELVET-02, BLACK-WHITE-VELVET-03, BLACK-WHITE-VELVET-04, BLACK-WHITE-VELVET-05, BLACK-WHITE-VELVET-06, BLACK-WHITE-VELVET-07, BLACK-WHITE-VELVET-08, BLACK-WHITE-VELVET-09, BLACK-WHITE-VELVET-09, BLACK-WHITE-VELVET-09, BLOOM-01, BLOOM-02, BLOOM-03,