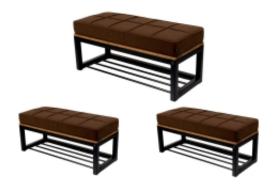

# **Upholstered Bench Industrial Style LGM-126 HAMILTON-2812**

| Number        | 24124            |
|---------------|------------------|
| Producer code | LGM-126          |
| Manufacturer  | Emra Wood Design |

# **Product description**

Upholstered Bench Industrial Style LGM-126 HAMILTON-2812 | Width: 40 cm - 200 cm | Height: 40 cm - 50 cm | Depth: 30 cm - 40 cm |

Technical data

Product-Code:

| LGM-126                 |  |  |  |
|-------------------------|--|--|--|
| Catalogue number:       |  |  |  |
| 24124                   |  |  |  |
| Condition:              |  |  |  |
| New                     |  |  |  |
| Bench width:            |  |  |  |
| 40 cm - 200 cm          |  |  |  |
| Choose from parameter   |  |  |  |
| Bench height:           |  |  |  |
| 40 cm - 50 cm           |  |  |  |
| Choose from parameter   |  |  |  |
| Bench depth:            |  |  |  |
| 30 cm - 40 cm           |  |  |  |
| Choose from parameter   |  |  |  |
| Type of fabric:         |  |  |  |
| Choose from parameter   |  |  |  |
| Type of fabric (Photo): |  |  |  |
| HAMILTON-2812           |  |  |  |
|                         |  |  |  |
|                         |  |  |  |
|                         |  |  |  |
|                         |  |  |  |

## Upholstered Bench Industrial Style LGM-126 HAMILTON-2812

- · A functional and practical bench for hallway, living room, bedroom, dressing room, bathroom, reception and office
- Some bench models have a practical shelf for shoes
- The frame and upholstery are made of the highest quality materials
- Production of the bench according to customer requirements