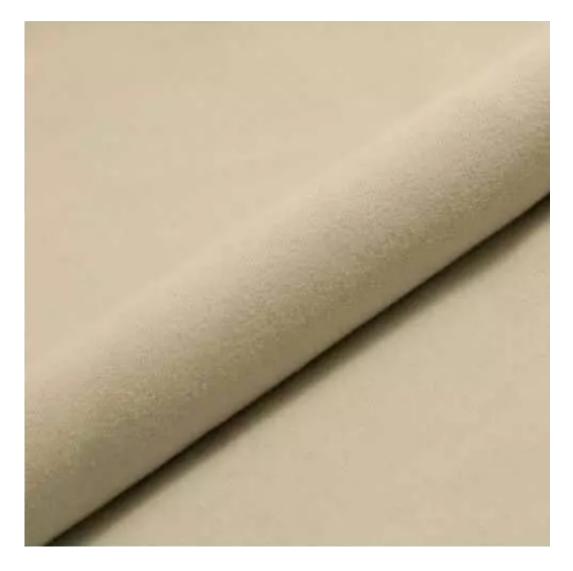

# **Product description**

Upholstered Bench Industrial Style LGM-126 HAMILTON-2812 | Width: 40 cm - 200 cm | Height: 40 cm - 50 cm | Depth: 30 cm - 40 cm |

Technical data

Product-Code:

| LGM-126                 |  |  |  |
|-------------------------|--|--|--|
| Catalogue number:       |  |  |  |
| 24124                   |  |  |  |
| Condition:              |  |  |  |
| New                     |  |  |  |
| Bench width:            |  |  |  |
| 40 cm - 200 cm          |  |  |  |
| Choose from parameter   |  |  |  |
| Bench height:           |  |  |  |
| 40 cm - 50 cm           |  |  |  |
| Choose from parameter   |  |  |  |
| Bench depth:            |  |  |  |
| 30 cm - 40 cm           |  |  |  |
| Choose from parameter   |  |  |  |
| Type of fabric:         |  |  |  |
| Choose from parameter   |  |  |  |
| Type of fabric (Photo): |  |  |  |
| HAMILTON-2812           |  |  |  |
|                         |  |  |  |
|                         |  |  |  |
|                         |  |  |  |
|                         |  |  |  |

**Height**: 40 cm , 45 cm , 50 cm **Depth**: 30 cm , 35 cm , 40 cm

Type of fabric: HAMILTON-2812 (Photo), ANDRE-1300, ANDRE-1301, ANDRE-1302, ANDRE-1303, ANDRE-1304, ANDRE-1305, ANDRE-1306, ANDRE-1307, ANDRE-1308, ANDRE-1309, ANDRE-1310, ART-DECO-VELVET-01, ART-DECO-VELVET-02, ART-DECO-VELVET-03, ART-DECO-VELVET-04, ART-DECO-VELVET-05, ART-DECO-VELVET-06, ART-DECO-VELVET-07, ART-DECO-VELVET-08, ART-DECO-VELVET-09, ART-DECO-VELVET-10...11 (write a comment in order), ATOS-111, ATOS-112, ATOS-113, ATOS-114, ATOS-115, ATOS-116, ATOS-117, ATOS-118, ATOS-119, ATOS-120...126 (write a comment in order), AURORA-2480, AURORA-2481, AURORA-2482, AURORA-2483, AURORA-2484, AURORA-2485, AURORA-2486, AURORA-2487, AURORA-2488, AURORA-2489...2505 (write a comment in order), BALOO-2071, BALOO-2072, BALOO-2073, BALOO-2074, BALOO-2076, BALOO-2077, BALOO-2078, BALOO-2079, BALOO-2081, BALOO-2082...2089 (write a comment in order), BLACK-WHITE-VELVET-01, BLACK-WHITE-VELVET-02, BLACK-WHITE-VELVET-03, BLACK-WHITE-VELVET-04, BLACK-WHITE-VELVET-05, BLACK-WHITE-VELVET-06, BLACK-WHITE-VELVET-07, BLACK-WHITE-VELVET-08, BLACK-WHITE-VELVET-09, BLACK-WHITE-VELVET-09, BLOOM-02, BLOOM-03, BLOOM-04, BLOOM-05, BLOOM-06, BLOOM-07, BLOOM-08, BLOOM-09, BLOOM-10, BRAID-3001, BRAID-3002,