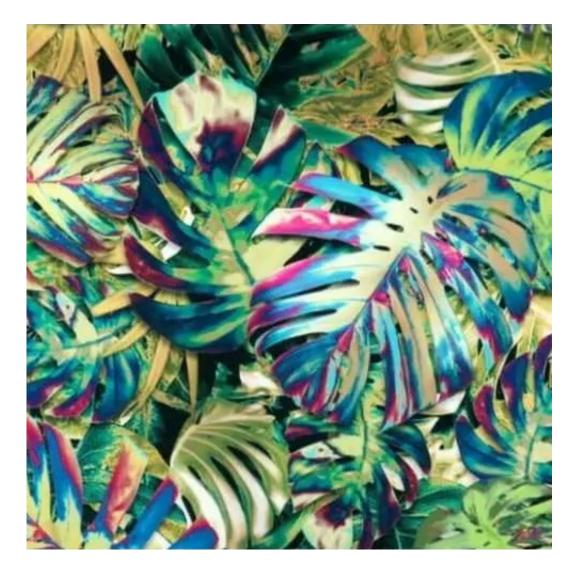

# **Product description**

Upholstered Bench Industrial Style LGM-126 HAMILTON-2812 | Width: 40 cm - 200 cm | Height: 40 cm - 50 cm | Depth: 30 cm - 40 cm |

Technical data

Product-Code:

| LGM-126                 |  |  |  |
|-------------------------|--|--|--|
| Catalogue number:       |  |  |  |
| 24124                   |  |  |  |
| Condition:              |  |  |  |
| New                     |  |  |  |
| Bench width:            |  |  |  |
| 40 cm - 200 cm          |  |  |  |
| Choose from parameter   |  |  |  |
| Bench height:           |  |  |  |
| 40 cm - 50 cm           |  |  |  |
| Choose from parameter   |  |  |  |
| Bench depth:            |  |  |  |
| 30 cm - 40 cm           |  |  |  |
| Choose from parameter   |  |  |  |
| Type of fabric:         |  |  |  |
| Choose from parameter   |  |  |  |
| Type of fabric (Photo): |  |  |  |
| HAMILTON-2812           |  |  |  |
|                         |  |  |  |
|                         |  |  |  |
|                         |  |  |  |
|                         |  |  |  |

FLORENCE-ECO-LEATHER

FLOWER-VELVET

FUSHION-ECO-LEATHER

**GEODY** 

**HAMILTON** 

**HEXAGON-VELVET** 

HOLD-ME

**HUSK-VELVET** 