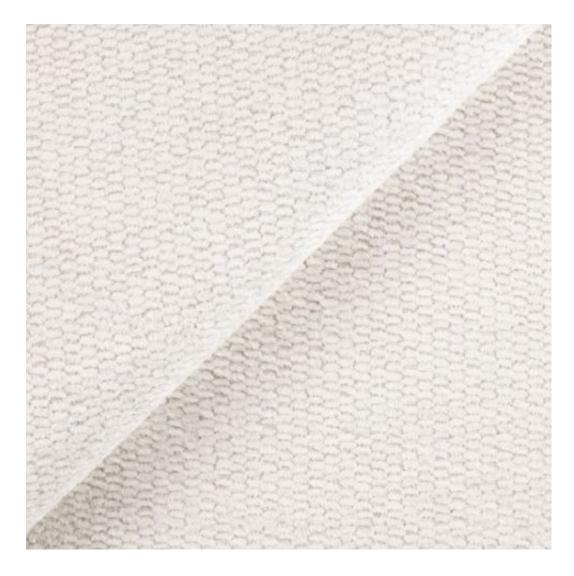

# **Product description**

Upholstered Bench Industrial Style LGM-126 HAMILTON-2812 | Width: 40 cm - 200 cm | Height: 40 cm - 50 cm | Depth: 30 cm - 40 cm |

Technical data

Product-Code:

| LGM-126                 |  |  |  |
|-------------------------|--|--|--|
| Catalogue number:       |  |  |  |
| 24124                   |  |  |  |
| Condition:              |  |  |  |
| New                     |  |  |  |
| Bench width:            |  |  |  |
| 40 cm - 200 cm          |  |  |  |
| Choose from parameter   |  |  |  |
| Bench height:           |  |  |  |
| 40 cm - 50 cm           |  |  |  |
| Choose from parameter   |  |  |  |
| Bench depth:            |  |  |  |
| 30 cm - 40 cm           |  |  |  |
| Choose from parameter   |  |  |  |
| Type of fabric:         |  |  |  |
| Choose from parameter   |  |  |  |
| Type of fabric (Photo): |  |  |  |
| HAMILTON-2812           |  |  |  |
|                         |  |  |  |
|                         |  |  |  |
|                         |  |  |  |
|                         |  |  |  |

FLORENCE-ECO-LEATHER

FLOWER-VELVET

FUSHION-ECO-LEATHER

**GEODY** 

**HAMILTON** 

**HEXAGON-VELVET** 

HOLD-ME

**HUSK-VELVET** 

**Height**: 40 cm , 45 cm , 50 cm **Depth**: 30 cm , 35 cm , 40 cm

Type of fabric: HAMILTON-2812 (Photo), ANDRE-1300, ANDRE-1301, ANDRE-1302, ANDRE-1303, ANDRE-1304, ANDRE-1305, ANDRE-1306, ANDRE-1307, ANDRE-1308, ANDRE-1309, ANDRE-1310, ART-DECO-VELVET-01, ART-DECO-VELVET-02, ART-DECO-VELVET-03, ART-DECO-VELVET-04, ART-DECO-VELVET-05, ART-DECO-VELVET-06, ART-DECO-VELVET-07, ART-DECO-VELVET-08, ART-DECO-VELVET-09, ART-DECO-VELVET-10...11 (write a comment in order), ATOS-111, ATOS-112, ATOS-113, ATOS-114, ATOS-115, ATOS-116, ATOS-117, ATOS-118, ATOS-119, ATOS-120...126 (write a comment in order), AURORA-2480, AURORA-2481, AURORA-2482, AURORA-2483, AURORA-2484, AURORA-2485, AURORA-2486, AURORA-2487, AURORA-2488, AURORA-2489...2505 (write a comment in order), BALOO-2071, BALOO-2072, BALOO-2073, BALOO-2074, BALOO-2076, BALOO-2077, BALOO-2078, BALOO-2079, BALOO-2081, BALOO-2082...2089 (write a comment in order), BLACK-WHITE-VELVET-01, BLACK-WHITE-VELVET-02, BLACK-WHITE-VELVET-03, BLACK-WHITE-VELVET-04, BLACK-WHITE-VELVET-05, BLACK-WHITE-VELVET-06, BLACK-WHITE-VELVET-07, BLACK-WHITE-VELVET-08, BLACK-WHITE-VELVET-09, BLACK-WHITE-VELVET-09, BLOOM-02, BLOOM-03, BLOOM-04, BLOOM-05, BLOOM-06, BLOOM-07, BLOOM-08, BLOOM-09, BLOOM-10, BRAID-3001, BRAID-3002,