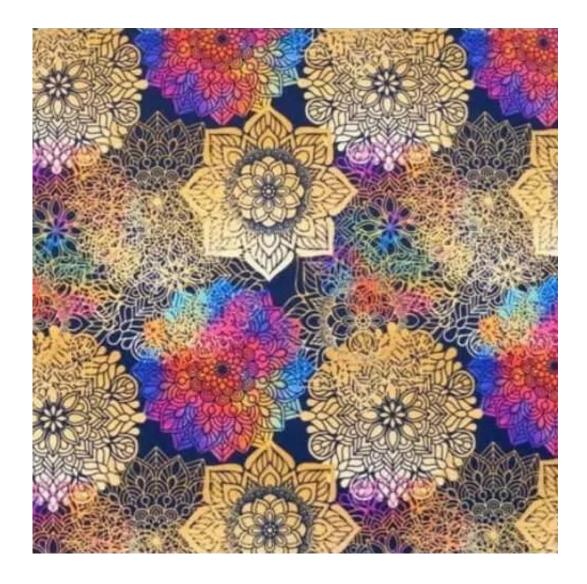

# **Product description**

Upholstered Bench Industrial Style LGM-126 HAMILTON-2812 | Width: 40 cm - 200 cm | Height: 40 cm - 50 cm | Depth: 30 cm - 40 cm |

Technical data

Product-Code:

| LGM-126                 |  |  |  |
|-------------------------|--|--|--|
| Catalogue number:       |  |  |  |
| 24124                   |  |  |  |
| Condition:              |  |  |  |
| New                     |  |  |  |
| Bench width:            |  |  |  |
| 40 cm - 200 cm          |  |  |  |
| Choose from parameter   |  |  |  |
| Bench height:           |  |  |  |
| 40 cm - 50 cm           |  |  |  |
| Choose from parameter   |  |  |  |
| Bench depth:            |  |  |  |
| 30 cm - 40 cm           |  |  |  |
| Choose from parameter   |  |  |  |
| Type of fabric:         |  |  |  |
| Choose from parameter   |  |  |  |
| Type of fabric (Photo): |  |  |  |
| HAMILTON-2812           |  |  |  |
|                         |  |  |  |
|                         |  |  |  |
|                         |  |  |  |
|                         |  |  |  |

**Height**: 40 cm , 45 cm , 50 cm **Depth**: 30 cm , 35 cm , 40 cm

Type of fabric: HAMILTON-2812 (Photo), ANDRE-1300, ANDRE-1301, ANDRE-1302, ANDRE-1303, ANDRE-1304, ANDRE-1305, ANDRE-1306, ANDRE-1307, ANDRE-1308, ANDRE-1309, ANDRE-1310, ART-DECO-VELVET-01, ART-DECO-VELVET-02, ART-DECO-VELVET-03, ART-DECO-VELVET-04, ART-DECO-VELVET-05, ART-DECO-VELVET-06, ART-DECO-VELVET-07, ART-DECO-VELVET-08, ART-DECO-VELVET-09, ART-DECO-VELVET-10...11 (write a comment in order), ATOS-111, ATOS-112, ATOS-113, ATOS-114, ATOS-115, ATOS-116, ATOS-117, ATOS-118, ATOS-119, ATOS-120...126 (write a comment in order), AURORA-2480, AURORA-2481, AURORA-2482, AURORA-2483, AURORA-2484, AURORA-2485, AURORA-2486, AURORA-2487, AURORA-2488, AURORA-2489...2505 (write a comment in order), BALOO-2071, BALOO-2072, BALOO-2073, BALOO-2074, BALOO-2076, BALOO-2077, BALOO-2078, BALOO-2079, BALOO-2081, BALOO-2082...2089 (write a comment in order), BLACK-WHITE-VELVET-01, BLACK-WHITE-VELVET-02, BLACK-WHITE-VELVET-03, BLACK-WHITE-VELVET-04, BLACK-WHITE-VELVET-05, BLACK-WHITE-VELVET-06, BLACK-WHITE-VELVET-07, BLACK-WHITE-VELVET-08, BLACK-WHITE-VELVET-09, BLACK-WHITE-VELVET-09, BLOOM-02, BLOOM-03, BLOOM-04, BLOOM-05, BLOOM-06, BLOOM-07, BLOOM-08, BLOOM-09, BLOOM-10, BRAID-3001, BRAID-3002,