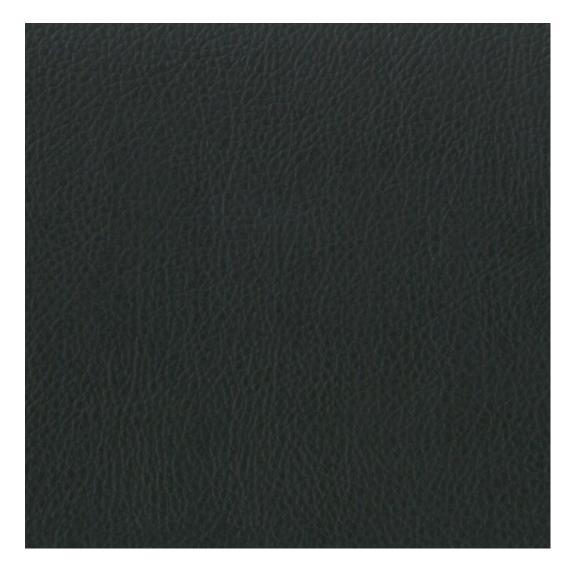

# **Product description**

Upholstered Bench Industrial Style LGM-126 HAMILTON-2812 | Width: 40 cm - 200 cm | Height: 40 cm - 50 cm | Depth: 30 cm - 40 cm |

Technical data

Product-Code:

| LGM-126                 |  |  |  |
|-------------------------|--|--|--|
| Catalogue number:       |  |  |  |
| 24124                   |  |  |  |
| Condition:              |  |  |  |
| New                     |  |  |  |
| Bench width:            |  |  |  |
| 40 cm - 200 cm          |  |  |  |
| Choose from parameter   |  |  |  |
| Bench height:           |  |  |  |
| 40 cm - 50 cm           |  |  |  |
| Choose from parameter   |  |  |  |
| Bench depth:            |  |  |  |
| 30 cm - 40 cm           |  |  |  |
| Choose from parameter   |  |  |  |
| Type of fabric:         |  |  |  |
| Choose from parameter   |  |  |  |
| Type of fabric (Photo): |  |  |  |
| HAMILTON-2812           |  |  |  |
|                         |  |  |  |
|                         |  |  |  |
|                         |  |  |  |
|                         |  |  |  |