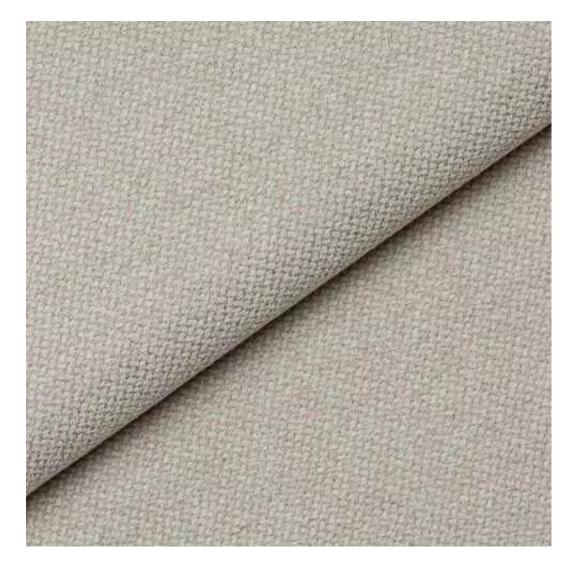

# **Product description**

Upholstered Bench Industrial Style LGM-126 HAMILTON-2812 | Width: 40 cm - 200 cm | Height: 40 cm - 50 cm | Depth: 30 cm - 40 cm |

Technical data

Product-Code:

| LGM-126                 |  |  |  |
|-------------------------|--|--|--|
| Catalogue number:       |  |  |  |
| 24124                   |  |  |  |
| Condition:              |  |  |  |
| New                     |  |  |  |
| Bench width:            |  |  |  |
| 40 cm - 200 cm          |  |  |  |
| Choose from parameter   |  |  |  |
| Bench height:           |  |  |  |
| 40 cm - 50 cm           |  |  |  |
| Choose from parameter   |  |  |  |
| Bench depth:            |  |  |  |
| 30 cm - 40 cm           |  |  |  |
| Choose from parameter   |  |  |  |
| Type of fabric:         |  |  |  |
| Choose from parameter   |  |  |  |
| Type of fabric (Photo): |  |  |  |
| HAMILTON-2812           |  |  |  |
|                         |  |  |  |
|                         |  |  |  |
|                         |  |  |  |
|                         |  |  |  |

**Height**: 40 cm , 45 cm , 50 cm **Depth**: 30 cm , 35 cm , 40 cm

Type of fabric: HAMILTON-2812 (Photo), ANDRE-1300, ANDRE-1301, ANDRE-1302, ANDRE-1303, ANDRE-1304, ANDRE-1305, ANDRE-1306, ANDRE-1307, ANDRE-1308, ANDRE-1309, ANDRE-1310, ART-DECO-VELVET-01, ART-DECO-VELVET-02, ART-DECO-VELVET-03, ART-DECO-VELVET-04, ART-DECO-VELVET-05, ART-DECO-VELVET-06, ART-DECO-VELVET-07, ART-DECO-VELVET-08, ART-DECO-VELVET-09, ART-DECO-VELVET-10...11 (write a comment in order), ATOS-111, ATOS-112, ATOS-113, ATOS-114, ATOS-115, ATOS-116, ATOS-117, ATOS-118, ATOS-119, ATOS-120...126 (write a comment in order), AURORA-2480, AURORA-2481, AURORA-2482, AURORA-2483, AURORA-2484, AURORA-2485, AURORA-2486, AURORA-2487, AURORA-2488, AURORA-2489...2505 (write a comment in order), BALOO-2071, BALOO-2072, BALOO-2073, BALOO-2074, BALOO-2076, BALOO-2077, BALOO-2078, BALOO-2079, BALOO-2081, BALOO-2082...2089 (write a comment in order), BLACK-WHITE-VELVET-01, BLACK-WHITE-VELVET-02, BLACK-WHITE-VELVET-03, BLACK-WHITE-VELVET-04, BLACK-WHITE-VELVET-05, BLACK-WHITE-VELVET-06, BLACK-WHITE-VELVET-07, BLACK-WHITE-VELVET-08, BLACK-WHITE-VELVET-09, BLACK-WHITE-VELVET-09, BLOOM-02, BLOOM-03, BLOOM-04, BLOOM-05, BLOOM-06, BLOOM-07, BLOOM-08, BLOOM-09, BLOOM-10, BRAID-3001, BRAID-3002,