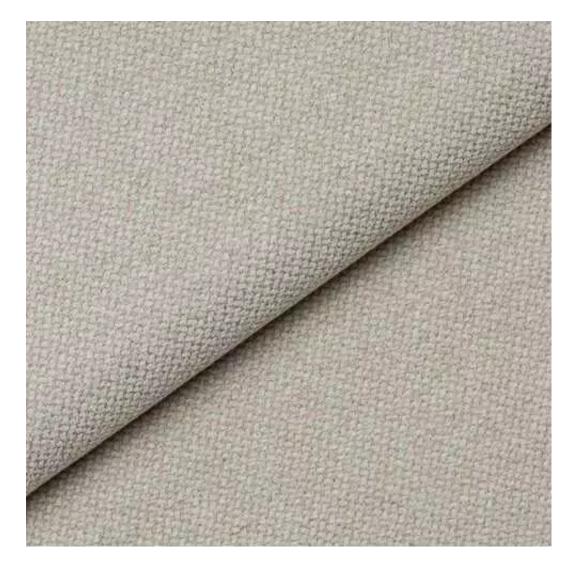

# **Product description**

Upholstered Bench Industrial Style LGM-125 HAMILTON-2808  $\mid$  Width: 40 cm - 200 cm  $\mid$  Height: 40 cm - 50 cm  $\mid$  Depth: 30 cm - 40 cm  $\mid$ 

Technical data

Product-Code:

| LGM-125                 |  |  |
|-------------------------|--|--|
| Catalogue number:       |  |  |
| 24123                   |  |  |
| Condition:              |  |  |
| New                     |  |  |
| Bench width:            |  |  |
| 40 cm - 200 cm          |  |  |
| Choose from parameter   |  |  |
| Bench height:           |  |  |
| 40 cm - 50 cm           |  |  |
| Choose from parameter   |  |  |
| Bench depth:            |  |  |
| 30 cm - 40 cm           |  |  |
| Choose from parameter   |  |  |
| Type of fabric:         |  |  |
| Choose from parameter   |  |  |
| Type of fabric (Photo): |  |  |
| HAMILTON-2808           |  |  |
|                         |  |  |
|                         |  |  |
|                         |  |  |
|                         |  |  |

**Height**: 40 cm , 45 cm , 50 cm **Depth**: 30 cm , 35 cm , 40 cm

Type of fabric: HAMILTON-2808 (Photo), ANDRE-1300, ANDRE-1301, ANDRE-1302, ANDRE-1303, ANDRE-1304, ANDRE-1305, ANDRE-1306, ANDRE-1307, ANDRE-1308, ANDRE-1309, ANDRE-1310, ART-DECO-VELVET-01, ART-DECO-VELVET-02, ART-DECO-VELVET-03, ART-DECO-VELVET-04, ART-DECO-VELVET-05, ART-DECO-VELVET-06, ART-DECO-VELVET-07, ART-DECO-VELVET-08, ART-DECO-VELVET-09, ART-DECO-VELVET-10...11 (write a comment in order), ATOS-111, ATOS-112, ATOS-113, ATOS-114, ATOS-115, ATOS-116, ATOS-117, ATOS-118, ATOS-119, ATOS-120...126 (write a comment in order), AURORA-2480, AURORA-2481, AURORA-2482, AURORA-2483, AURORA-2484, AURORA-2485, AURORA-2486, AURORA-2487, AURORA-2488, AURORA-2489...2505 (write a comment in order), BALOO-2071, BALOO-2072, BALOO-2073, BALOO-2074, BALOO-2076, BALOO-2077, BALOO-2078, BALOO-2079, BALOO-2081, BALOO-2082...2089 (write a comment in order), BLACK-WHITE-VELVET-01, BLACK-WHITE-VELVET-02, BLACK-WHITE-VELVET-03, BLACK-WHITE-VELVET-04, BLACK-WHITE-VELVET-05, BLACK-WHITE-VELVET-06, BLACK-WHITE-VELVET-07, BLACK-WHITE-VELVET-08, BLACK-WHITE-VELVET-09, BLACK-WHITE-VELVET-09, BLOOM-02, BLOOM-03, BLOOM-04, BLOOM-05, BLOOM-06, BLOOM-07, BLOOM-08, BLOOM-09, BLOOM-10, BRAID-3001, BRAID-3002,