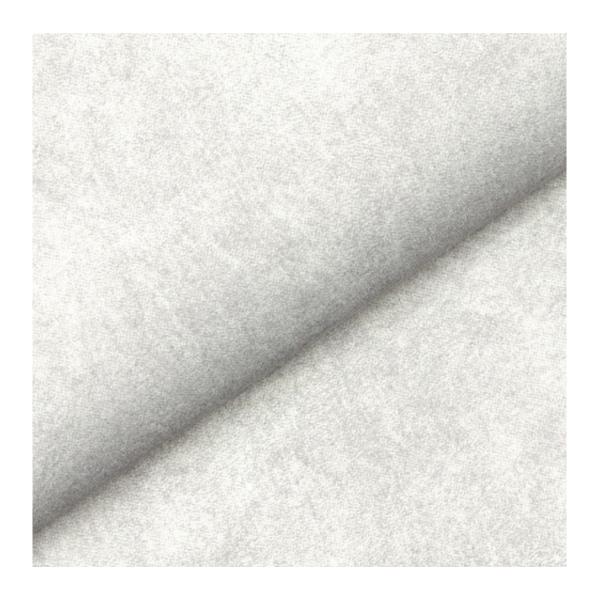

# **Product description**

Upholstered Bench Industrial Style LGM-125 HAMILTON-2808  $\mid$  Width: 40 cm - 200 cm  $\mid$  Height: 40 cm - 50 cm  $\mid$  Depth: 30 cm - 40 cm  $\mid$ 

Technical data

Product-Code:

| LGM-125                 |  |  |
|-------------------------|--|--|
| Catalogue number:       |  |  |
| 24123                   |  |  |
| Condition:              |  |  |
| New                     |  |  |
| Bench width:            |  |  |
| 40 cm - 200 cm          |  |  |
| Choose from parameter   |  |  |
| Bench height:           |  |  |
| 40 cm - 50 cm           |  |  |
| Choose from parameter   |  |  |
| Bench depth:            |  |  |
| 30 cm - 40 cm           |  |  |
| Choose from parameter   |  |  |
| Type of fabric:         |  |  |
| Choose from parameter   |  |  |
| Type of fabric (Photo): |  |  |
| HAMILTON-2808           |  |  |
|                         |  |  |
|                         |  |  |
|                         |  |  |
|                         |  |  |

**Height**: 40 cm , 45 cm , 50 cm **Depth**: 30 cm , 35 cm , 40 cm

Type of fabric: HAMILTON-2808 (Photo), ANDRE-1300, ANDRE-1301, ANDRE-1302, ANDRE-1303, ANDRE-1304, ANDRE-1305, ANDRE-1306, ANDRE-1307, ANDRE-1308, ANDRE-1309, ANDRE-1310, ART-DECO-VELVET-01, ART-DECO-VELVET-02, ART-DECO-VELVET-03, ART-DECO-VELVET-04, ART-DECO-VELVET-05, ART-DECO-VELVET-06, ART-DECO-VELVET-07, ART-DECO-VELVET-08, ART-DECO-VELVET-09, ART-DECO-VELVET-10...11 (write a comment in order), ATOS-111, ATOS-112, ATOS-113, ATOS-114, ATOS-115, ATOS-116, ATOS-117, ATOS-118, ATOS-119, ATOS-120...126 (write a comment in order), AURORA-2480, AURORA-2481, AURORA-2482, AURORA-2483, AURORA-2484, AURORA-2485, AURORA-2486, AURORA-2487, AURORA-2488, AURORA-2489...2505 (write a comment in order), BALOO-2071, BALOO-2072, BALOO-2073, BALOO-2074, BALOO-2076, BALOO-2077, BALOO-2078, BALOO-2079, BALOO-2081, BALOO-2082...2089 (write a comment in order), BLACK-WHITE-VELVET-01, BLACK-WHITE-VELVET-02, BLACK-WHITE-VELVET-03, BLACK-WHITE-VELVET-04, BLACK-WHITE-VELVET-05, BLACK-WHITE-VELVET-06, BLACK-WHITE-VELVET-07, BLACK-WHITE-VELVET-08, BLACK-WHITE-VELVET-09, BLACK-WHITE-VELVET-09, BLOOM-02, BLOOM-03, BLOOM-04, BLOOM-05, BLOOM-06, BLOOM-07, BLOOM-08, BLOOM-09, BLOOM-10, BRAID-3001, BRAID-3002,