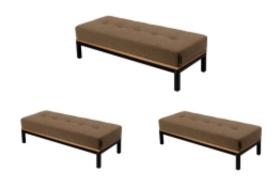

# **Upholstered Bench Industrial Style LGM-125 HAMILTON-2808**

| Number        | 24123            |
|---------------|------------------|
| Producer code | LGM-125          |
| Manufacturer  | Emra Wood Design |

# **Product description**

Upholstered Bench Industrial Style LGM-125 HAMILTON-2808  $\mid$  Width: 40 cm - 200 cm  $\mid$  Height: 40 cm - 50 cm  $\mid$  Depth: 30 cm - 40 cm  $\mid$ 

Technical data

Product-Code:

## Upholstered Bench Industrial Style LGM-125 HAMILTON-2808

- · A functional and practical bench for hallway, living room, bedroom, dressing room, bathroom, reception and office
- Some bench models have a practical shelf for shoes
- The frame and upholstery are made of the highest quality materials
- Production of the bench according to customer requirements

#### **Product features**

- Very high-quality and precise workmanship directly from the manufacturer
- The bench features an interchangeable seat to adapt the product to the future appearance of the room
- The bench does not require self-assembly and is delivered to the customer in its entirety
- Take a look at our fabric palette for more options
- We are at your disposal if you have any questions about the product
- By purchasing a product, you are buying a non-prefabricated item made according to specifications (selection of color, upholstery, materials, etc.)