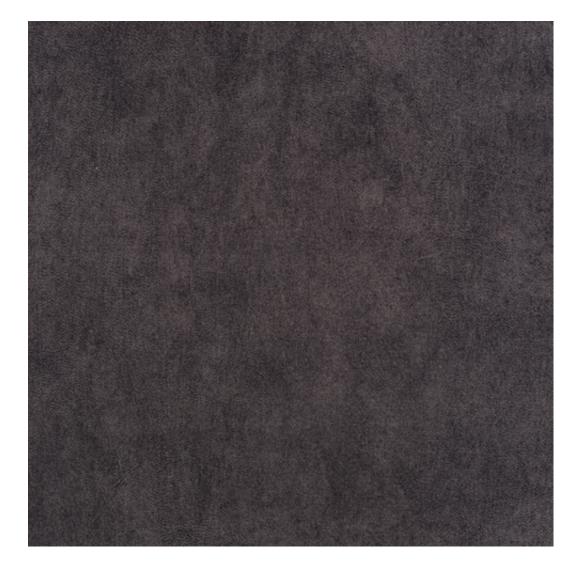

# **Product description**

Upholstered Bench Industrial Style LGM-125 HAMILTON-2808  $\mid$  Width: 40 cm - 200 cm  $\mid$  Height: 40 cm - 50 cm  $\mid$  Depth: 30 cm - 40 cm  $\mid$ 

Technical data

Product-Code:

| LGM-125                 |  |  |
|-------------------------|--|--|
| Catalogue number:       |  |  |
| 24123                   |  |  |
| Condition:              |  |  |
| New                     |  |  |
| Bench width:            |  |  |
| 40 cm - 200 cm          |  |  |
| Choose from parameter   |  |  |
| Bench height:           |  |  |
| 40 cm - 50 cm           |  |  |
| Choose from parameter   |  |  |
| Bench depth:            |  |  |
| 30 cm - 40 cm           |  |  |
| Choose from parameter   |  |  |
| Type of fabric:         |  |  |
| Choose from parameter   |  |  |
| Type of fabric (Photo): |  |  |
| HAMILTON-2808           |  |  |
|                         |  |  |
|                         |  |  |
|                         |  |  |
|                         |  |  |