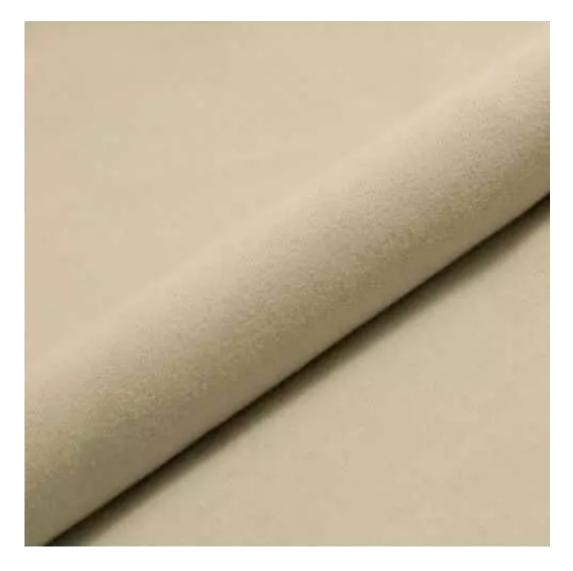

# **Product description**

Upholstered Bench Industrial Style LGM-125 HAMILTON-2808  $\mid$  Width: 40 cm - 200 cm  $\mid$  Height: 40 cm - 50 cm  $\mid$  Depth: 30 cm - 40 cm  $\mid$ 

Technical data

Product-Code:

| LGM-125                 |  |  |
|-------------------------|--|--|
| Catalogue number:       |  |  |
| 24123                   |  |  |
| Condition:              |  |  |
| New                     |  |  |
| Bench width:            |  |  |
| 40 cm - 200 cm          |  |  |
| Choose from parameter   |  |  |
| Bench height:           |  |  |
| 40 cm - 50 cm           |  |  |
| Choose from parameter   |  |  |
| Bench depth:            |  |  |
| 30 cm - 40 cm           |  |  |
| Choose from parameter   |  |  |
| Type of fabric:         |  |  |
| Choose from parameter   |  |  |
| Type of fabric (Photo): |  |  |
| HAMILTON-2808           |  |  |
|                         |  |  |
|                         |  |  |
|                         |  |  |
|                         |  |  |

**Height**: 40 cm , 45 cm , 50 cm **Depth**: 30 cm , 35 cm , 40 cm

Type of fabric: HAMILTON-2808 (Photo), ANDRE-1300, ANDRE-1301, ANDRE-1302, ANDRE-1303, ANDRE-1304, ANDRE-1305, ANDRE-1306, ANDRE-1307, ANDRE-1308, ANDRE-1309, ANDRE-1310, ART-DECO-VELVET-01, ART-DECO-VELVET-02, ART-DECO-VELVET-03, ART-DECO-VELVET-04, ART-DECO-VELVET-05, ART-DECO-VELVET-06, ART-DECO-VELVET-07, ART-DECO-VELVET-08, ART-DECO-VELVET-09, ART-DECO-VELVET-10...11 (write a comment in order), ATOS-111, ATOS-112, ATOS-113, ATOS-114, ATOS-115, ATOS-116, ATOS-117, ATOS-118, ATOS-119, ATOS-120...126 (write a comment in order), AURORA-2480, AURORA-2481, AURORA-2482, AURORA-2483, AURORA-2484, AURORA-2485, AURORA-2486, AURORA-2487, AURORA-2488, AURORA-2489...2505 (write a comment in order), BALOO-2071, BALOO-2072, BALOO-2073, BALOO-2074, BALOO-2076, BALOO-2077, BALOO-2078, BALOO-2079, BALOO-2081, BALOO-2082...2089 (write a comment in order), BLACK-WHITE-VELVET-01, BLACK-WHITE-VELVET-02, BLACK-WHITE-VELVET-03, BLACK-WHITE-VELVET-04, BLACK-WHITE-VELVET-05, BLACK-WHITE-VELVET-06, BLACK-WHITE-VELVET-07, BLACK-WHITE-VELVET-08, BLACK-WHITE-VELVET-09, BLACK-WHITE-VELVET-09, BLOOM-02, BLOOM-03, BLOOM-04, BLOOM-05, BLOOM-06, BLOOM-07, BLOOM-08, BLOOM-09, BLOOM-10, BRAID-3001, BRAID-3002,