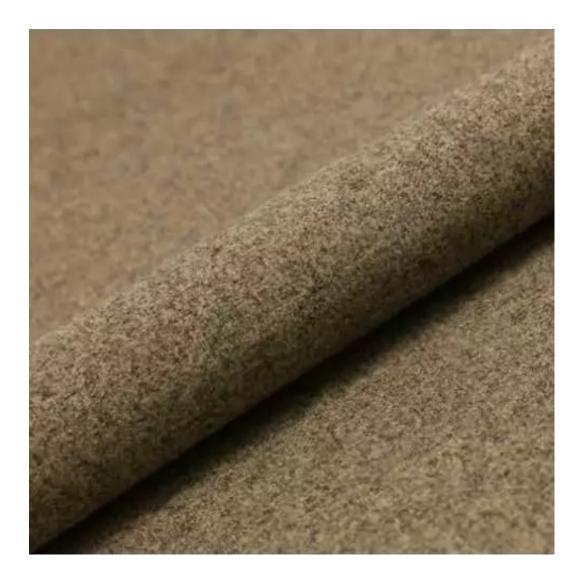

| LGM-125                 |  |  |
|-------------------------|--|--|
| Catalogue number:       |  |  |
| 24123                   |  |  |
| Condition:              |  |  |
| New                     |  |  |
| Bench width:            |  |  |
| 40 cm - 200 cm          |  |  |
| Choose from parameter   |  |  |
| Bench height:           |  |  |
| 40 cm - 50 cm           |  |  |
| Choose from parameter   |  |  |
| Bench depth:            |  |  |
| 30 cm - 40 cm           |  |  |
| Choose from parameter   |  |  |
| Type of fabric:         |  |  |
| Choose from parameter   |  |  |
| Type of fabric (Photo): |  |  |
| HAMILTON-2808           |  |  |
|                         |  |  |
|                         |  |  |
|                         |  |  |
|                         |  |  |

FLORENCE-ECO-LEATHER

FLOWER-VELVET

FUSHION-ECO-LEATHER

GEODY

**HAMILTON** 

**HEXAGON-VELVET** 

HOLD-ME

**HUSK-VELVET** 