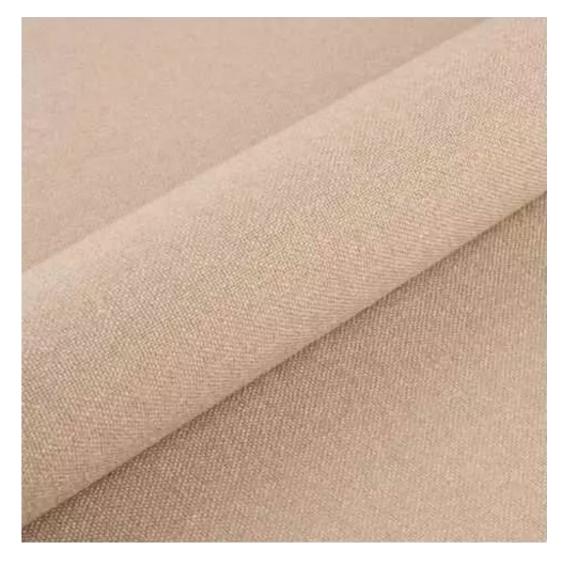

# **Product description**

Upholstered Bench Industrial Style LGM-125 HAMILTON-2808  $\mid$  Width: 40 cm - 200 cm  $\mid$  Height: 40 cm - 50 cm  $\mid$  Depth: 30 cm - 40 cm  $\mid$ 

Technical data

Product-Code:

| LGM-125                 |  |  |
|-------------------------|--|--|
| Catalogue number:       |  |  |
| 24123                   |  |  |
| Condition:              |  |  |
| New                     |  |  |
| Bench width:            |  |  |
| 40 cm - 200 cm          |  |  |
| Choose from parameter   |  |  |
| Bench height:           |  |  |
| 40 cm - 50 cm           |  |  |
| Choose from parameter   |  |  |
| Bench depth:            |  |  |
| 30 cm - 40 cm           |  |  |
| Choose from parameter   |  |  |
| Type of fabric:         |  |  |
| Choose from parameter   |  |  |
| Type of fabric (Photo): |  |  |
| HAMILTON-2808           |  |  |
|                         |  |  |
|                         |  |  |
|                         |  |  |
|                         |  |  |