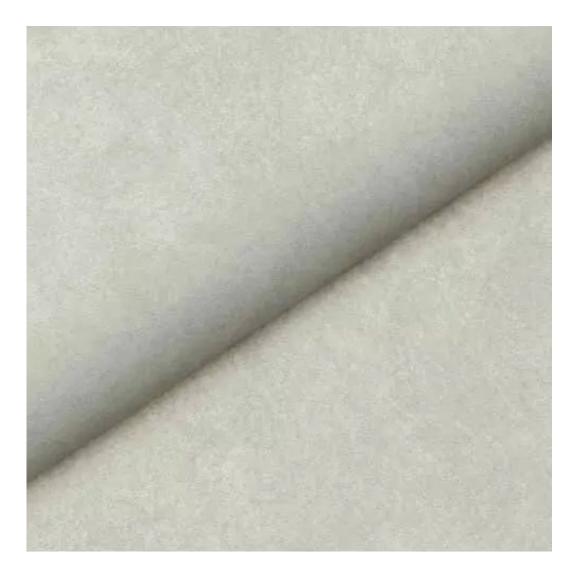

# **Product description**

Upholstered Bench Industrial Style LGM-125 HAMILTON-2808  $\mid$  Width: 40 cm - 200 cm  $\mid$  Height: 40 cm - 50 cm  $\mid$  Depth: 30 cm - 40 cm  $\mid$ 

Technical data

Product-Code:

| LGM-125                 |  |  |
|-------------------------|--|--|
| Catalogue number:       |  |  |
| 24123                   |  |  |
| Condition:              |  |  |
| New                     |  |  |
| Bench width:            |  |  |
| 40 cm - 200 cm          |  |  |
| Choose from parameter   |  |  |
| Bench height:           |  |  |
| 40 cm - 50 cm           |  |  |
| Choose from parameter   |  |  |
| Bench depth:            |  |  |
| 30 cm - 40 cm           |  |  |
| Choose from parameter   |  |  |
| Type of fabric:         |  |  |
| Choose from parameter   |  |  |
| Type of fabric (Photo): |  |  |
| HAMILTON-2808           |  |  |
|                         |  |  |
|                         |  |  |
|                         |  |  |
|                         |  |  |

**Height**: 40 cm , 45 cm , 50 cm **Depth**: 30 cm , 35 cm , 40 cm

Type of fabric: HAMILTON-2808 (Photo), ANDRE-1300, ANDRE-1301, ANDRE-1302, ANDRE-1303, ANDRE-1304, ANDRE-1305, ANDRE-1306, ANDRE-1307, ANDRE-1308, ANDRE-1309, ANDRE-1310, ART-DECO-VELVET-01, ART-DECO-VELVET-02, ART-DECO-VELVET-03, ART-DECO-VELVET-04, ART-DECO-VELVET-05, ART-DECO-VELVET-06, ART-DECO-VELVET-07, ART-DECO-VELVET-08, ART-DECO-VELVET-09, ART-DECO-VELVET-10...11 (write a comment in order), ATOS-111, ATOS-112, ATOS-113, ATOS-114, ATOS-115, ATOS-116, ATOS-117, ATOS-118, ATOS-119, ATOS-120...126 (write a comment in order), AURORA-2480, AURORA-2481, AURORA-2482, AURORA-2483, AURORA-2484, AURORA-2485, AURORA-2486, AURORA-2487, AURORA-2488, AURORA-2489...2505 (write a comment in order), BALOO-2071, BALOO-2072, BALOO-2073, BALOO-2074, BALOO-2076, BALOO-2077, BALOO-2078, BALOO-2079, BALOO-2081, BALOO-2082...2089 (write a comment in order), BLACK-WHITE-VELVET-01, BLACK-WHITE-VELVET-02, BLACK-WHITE-VELVET-03, BLACK-WHITE-VELVET-04, BLACK-WHITE-VELVET-05, BLACK-WHITE-VELVET-06, BLACK-WHITE-VELVET-07, BLACK-WHITE-VELVET-08, BLACK-WHITE-VELVET-09, BLACK-WHITE-VELVET-09, BLOOM-02, BLOOM-03, BLOOM-04, BLOOM-05, BLOOM-06, BLOOM-07, BLOOM-08, BLOOM-09, BLOOM-10, BRAID-3001, BRAID-3002,