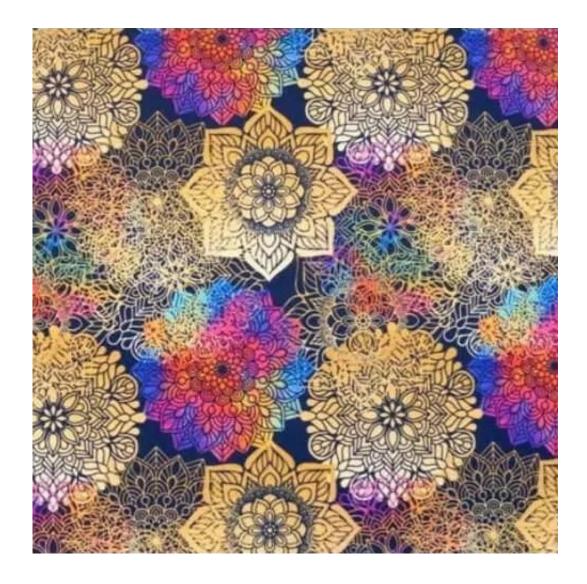

# **Product description**

Upholstered Bench Industrial Style LGM-125 HAMILTON-2808  $\mid$  Width: 40 cm - 200 cm  $\mid$  Height: 40 cm - 50 cm  $\mid$  Depth: 30 cm - 40 cm  $\mid$ 

Technical data

Product-Code:

| LGM-125                 |  |  |
|-------------------------|--|--|
| Catalogue number:       |  |  |
| 24123                   |  |  |
| Condition:              |  |  |
| New                     |  |  |
| Bench width:            |  |  |
| 40 cm - 200 cm          |  |  |
| Choose from parameter   |  |  |
| Bench height:           |  |  |
| 40 cm - 50 cm           |  |  |
| Choose from parameter   |  |  |
| Bench depth:            |  |  |
| 30 cm - 40 cm           |  |  |
| Choose from parameter   |  |  |
| Type of fabric:         |  |  |
| Choose from parameter   |  |  |
| Type of fabric (Photo): |  |  |
| HAMILTON-2808           |  |  |
|                         |  |  |
|                         |  |  |
|                         |  |  |
|                         |  |  |

**Height**: 40 cm , 45 cm , 50 cm **Depth**: 30 cm , 35 cm , 40 cm

Type of fabric: HAMILTON-2808 (Photo), ANDRE-1300, ANDRE-1301, ANDRE-1302, ANDRE-1303, ANDRE-1304, ANDRE-1305, ANDRE-1306, ANDRE-1307, ANDRE-1308, ANDRE-1309, ANDRE-1310, ART-DECO-VELVET-01, ART-DECO-VELVET-02, ART-DECO-VELVET-03, ART-DECO-VELVET-04, ART-DECO-VELVET-05, ART-DECO-VELVET-06, ART-DECO-VELVET-07, ART-DECO-VELVET-08, ART-DECO-VELVET-09, ART-DECO-VELVET-10...11 (write a comment in order), ATOS-111, ATOS-112, ATOS-113, ATOS-114, ATOS-115, ATOS-116, ATOS-117, ATOS-118, ATOS-119, ATOS-120...126 (write a comment in order), AURORA-2480, AURORA-2481, AURORA-2482, AURORA-2483, AURORA-2484, AURORA-2485, AURORA-2486, AURORA-2487, AURORA-2488, AURORA-2489...2505 (write a comment in order), BALOO-2071, BALOO-2072, BALOO-2073, BALOO-2074, BALOO-2076, BALOO-2077, BALOO-2078, BALOO-2079, BALOO-2081, BALOO-2082...2089 (write a comment in order), BLACK-WHITE-VELVET-01, BLACK-WHITE-VELVET-02, BLACK-WHITE-VELVET-03, BLACK-WHITE-VELVET-04, BLACK-WHITE-VELVET-05, BLACK-WHITE-VELVET-06, BLACK-WHITE-VELVET-07, BLACK-WHITE-VELVET-08, BLACK-WHITE-VELVET-09, BLACK-WHITE-VELVET-09, BLOOM-02, BLOOM-03, BLOOM-04, BLOOM-05, BLOOM-06, BLOOM-07, BLOOM-08, BLOOM-09, BLOOM-10, BRAID-3001, BRAID-3002,