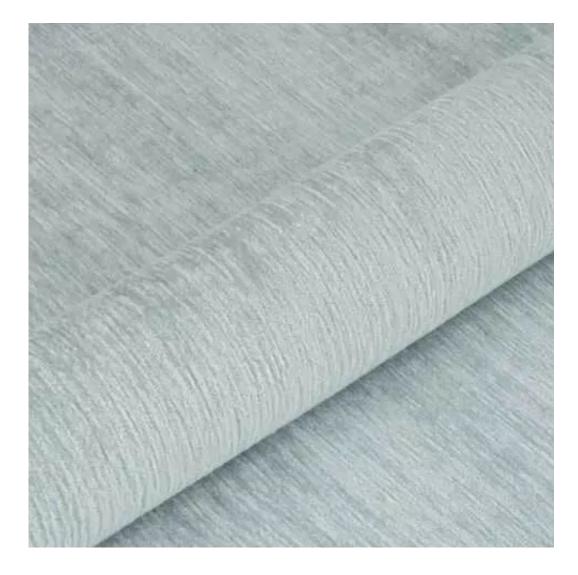

# **Product description**

Upholstered Bench Industrial Style LGM-124 HAMILTON-2808 | Width: 40 cm - 200 cm | Height: 40 cm - 50 cm | Depth: 30 cm - 40 cm |

Technical data

Product-Code:

| LGM-124                 |  |
|-------------------------|--|
| Catalogue number:       |  |
| 24122                   |  |
|                         |  |
| Condition:              |  |
| New                     |  |
|                         |  |
| Bench width:            |  |
| 40 cm - 200 cm          |  |
| Choose from parameter   |  |
|                         |  |
| Bench height:           |  |
| 40 cm - 50 cm           |  |
| Choose from parameter   |  |
|                         |  |
| Bench depth:            |  |
| 30 cm - 40 cm           |  |
| Choose from parameter   |  |
|                         |  |
| Type of fabric:         |  |
| Choose from parameter   |  |
|                         |  |
| Type of fabric (Photo): |  |
| HAMILTON-2808           |  |
|                         |  |
|                         |  |
|                         |  |
|                         |  |

**Height**: 40 cm , 45 cm , 50 cm **Depth**: 30 cm , 35 cm , 40 cm

Type of fabric: HAMILTON-2808 (Photo), ANDRE-1300, ANDRE-1301, ANDRE-1302, ANDRE-1303, ANDRE-1304, ANDRE-1305, ANDRE-1306, ANDRE-1307, ANDRE-1308, ANDRE-1309, ANDRE-1310, ART-DECO-VELVET-01, ART-DECO-VELVET-02, ART-DECO-VELVET-03, ART-DECO-VELVET-04, ART-DECO-VELVET-05, ART-DECO-VELVET-06, ART-DECO-VELVET-07, ART-DECO-VELVET-08, ART-DECO-VELVET-09, ART-DECO-VELVET-10...11 (write a comment in order), ATOS-111, ATOS-112, ATOS-113, ATOS-114, ATOS-115, ATOS-116, ATOS-117, ATOS-118, ATOS-119, ATOS-120...126 (write a comment in order), AURORA-2480, AURORA-2481, AURORA-2482, AURORA-2483, AURORA-2484, AURORA-2485, AURORA-2486, AURORA-2487, AURORA-2488, AURORA-2489...2505 (write a comment in order), BALOO-2071, BALOO-2072, BALOO-2073, BALOO-2074, BALOO-2076, BALOO-2077, BALOO-2078, BALOO-2079, BALOO-2081, BALOO-2082...2089 (write a comment in order), BLACK-WHITE-VELVET-01, BLACK-WHITE-VELVET-02, BLACK-WHITE-VELVET-03, BLACK-WHITE-VELVET-04, BLACK-WHITE-VELVET-05, BLACK-WHITE-VELVET-06, BLACK-WHITE-VELVET-07, BLACK-WHITE-VELVET-08, BLACK-WHITE-VELVET-09, BLACK-WHITE-VELVET-09, BLOOM-02, BLOOM-03, BLOOM-04, BLOOM-05, BLOOM-06, BLOOM-07, BLOOM-08, BLOOM-09, BLOOM-10, BRAID-3001, BRAID-3002,