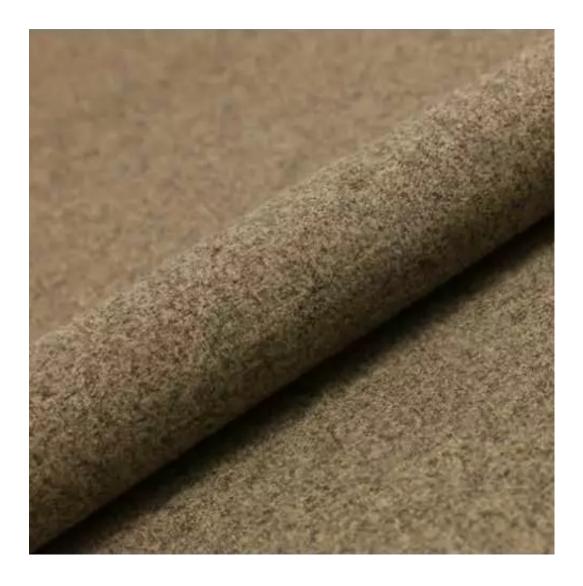

# **Product description**

Upholstered Bench Industrial Style LGM-124 HAMILTON-2808 | Width: 40 cm - 200 cm | Height: 40 cm - 50 cm | Depth: 30 cm - 40 cm |

Technical data

Product-Code:

| LGM-124                 |  |
|-------------------------|--|
| Catalogue number:       |  |
| 24122                   |  |
|                         |  |
| Condition:              |  |
| New                     |  |
|                         |  |
| Bench width:            |  |
| 40 cm - 200 cm          |  |
| Choose from parameter   |  |
|                         |  |
| Bench height:           |  |
| 40 cm - 50 cm           |  |
| Choose from parameter   |  |
|                         |  |
| Bench depth:            |  |
| 30 cm - 40 cm           |  |
| Choose from parameter   |  |
|                         |  |
| Type of fabric:         |  |
| Choose from parameter   |  |
|                         |  |
| Type of fabric (Photo): |  |
| HAMILTON-2808           |  |
|                         |  |
|                         |  |
|                         |  |
|                         |  |

FLORENCE-ECO-LEATHER

FLOWER-VELVET

FUSHION-ECO-LEATHER

**GEODY** 

**HAMILTON** 

**HEXAGON-VELVET** 

HOLD-ME

**HUSK-VELVET** 