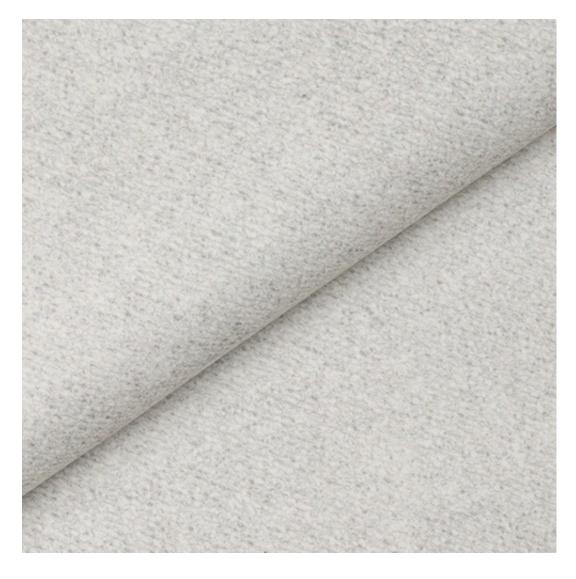

# **Product description**

Upholstered Bench Industrial Style LGM-124 HAMILTON-2808 | Width: 40 cm - 200 cm | Height: 40 cm - 50 cm | Depth: 30 cm - 40 cm |

Technical data

Product-Code:

| LGM-124                 |  |
|-------------------------|--|
| Catalogue number:       |  |
| 24122                   |  |
|                         |  |
| Condition:              |  |
| New                     |  |
|                         |  |
| Bench width:            |  |
| 40 cm - 200 cm          |  |
| Choose from parameter   |  |
|                         |  |
| Bench height:           |  |
| 40 cm - 50 cm           |  |
| Choose from parameter   |  |
|                         |  |
| Bench depth:            |  |
| 30 cm - 40 cm           |  |
| Choose from parameter   |  |
|                         |  |
| Type of fabric:         |  |
| Choose from parameter   |  |
|                         |  |
| Type of fabric (Photo): |  |
| HAMILTON-2808           |  |
|                         |  |
|                         |  |
|                         |  |
|                         |  |

**Height**: 40 cm , 45 cm , 50 cm **Depth**: 30 cm , 35 cm , 40 cm

Type of fabric: HAMILTON-2808 (Photo), ANDRE-1300, ANDRE-1301, ANDRE-1302, ANDRE-1303, ANDRE-1304, ANDRE-1305, ANDRE-1306, ANDRE-1307, ANDRE-1308, ANDRE-1309, ANDRE-1310, ART-DECO-VELVET-01, ART-DECO-VELVET-02, ART-DECO-VELVET-03, ART-DECO-VELVET-04, ART-DECO-VELVET-05, ART-DECO-VELVET-06, ART-DECO-VELVET-07, ART-DECO-VELVET-08, ART-DECO-VELVET-09, ART-DECO-VELVET-10...11 (write a comment in order), ATOS-111, ATOS-112, ATOS-113, ATOS-114, ATOS-115, ATOS-116, ATOS-117, ATOS-118, ATOS-119, ATOS-120...126 (write a comment in order), AURORA-2480, AURORA-2481, AURORA-2482, AURORA-2483, AURORA-2484, AURORA-2485, AURORA-2486, AURORA-2487, AURORA-2488, AURORA-2489...2505 (write a comment in order), BALOO-2071, BALOO-2072, BALOO-2073, BALOO-2074, BALOO-2076, BALOO-2077, BALOO-2078, BALOO-2079, BALOO-2081, BALOO-2082...2089 (write a comment in order), BLACK-WHITE-VELVET-01, BLACK-WHITE-VELVET-02, BLACK-WHITE-VELVET-03, BLACK-WHITE-VELVET-04, BLACK-WHITE-VELVET-05, BLACK-WHITE-VELVET-06, BLACK-WHITE-VELVET-07, BLACK-WHITE-VELVET-08, BLACK-WHITE-VELVET-09, BLACK-WHITE-VELVET-09, BLOOM-02, BLOOM-03, BLOOM-04, BLOOM-05, BLOOM-06, BLOOM-07, BLOOM-08, BLOOM-09, BLOOM-10, BRAID-3001, BRAID-3002,