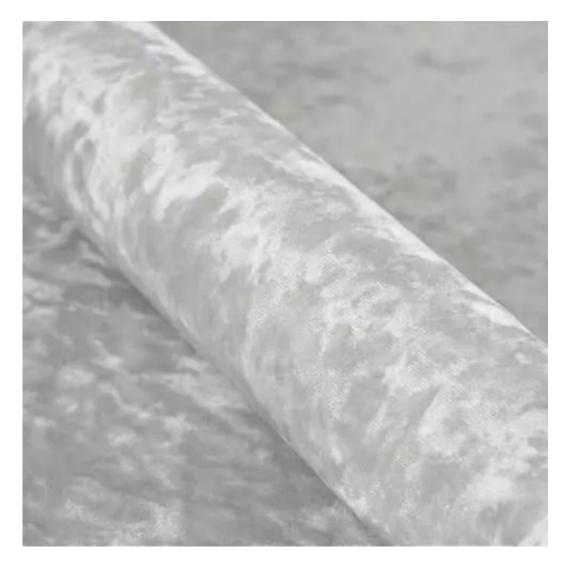

# **Product description**

Upholstered Bench Industrial Style LGM-124 HAMILTON-2808 | Width: 40 cm - 200 cm | Height: 40 cm - 50 cm | Depth: 30 cm - 40 cm |

Technical data

Product-Code:

| LGM-124                 |  |
|-------------------------|--|
| Catalogue number:       |  |
| 24122                   |  |
|                         |  |
| Condition:              |  |
| New                     |  |
|                         |  |
| Bench width:            |  |
| 40 cm - 200 cm          |  |
| Choose from parameter   |  |
|                         |  |
| Bench height:           |  |
| 40 cm - 50 cm           |  |
| Choose from parameter   |  |
|                         |  |
| Bench depth:            |  |
| 30 cm - 40 cm           |  |
| Choose from parameter   |  |
|                         |  |
| Type of fabric:         |  |
| Choose from parameter   |  |
|                         |  |
| Type of fabric (Photo): |  |
| HAMILTON-2808           |  |
|                         |  |
|                         |  |
|                         |  |
|                         |  |

**Height**: 40 cm , 45 cm , 50 cm **Depth**: 30 cm , 35 cm , 40 cm

Type of fabric: HAMILTON-2808 (Photo), ANDRE-1300, ANDRE-1301, ANDRE-1302, ANDRE-1303, ANDRE-1304, ANDRE-1305, ANDRE-1306, ANDRE-1307, ANDRE-1308, ANDRE-1309, ANDRE-1310, ART-DECO-VELVET-01, ART-DECO-VELVET-02, ART-DECO-VELVET-03, ART-DECO-VELVET-04, ART-DECO-VELVET-05, ART-DECO-VELVET-06, ART-DECO-VELVET-07, ART-DECO-VELVET-08, ART-DECO-VELVET-09, ART-DECO-VELVET-10...11 (write a comment in order), ATOS-111, ATOS-112, ATOS-113, ATOS-114, ATOS-115, ATOS-116, ATOS-117, ATOS-118, ATOS-119, ATOS-120...126 (write a comment in order), AURORA-2480, AURORA-2481, AURORA-2482, AURORA-2483, AURORA-2484, AURORA-2485, AURORA-2486, AURORA-2487, AURORA-2488, AURORA-2489...2505 (write a comment in order), BALOO-2071, BALOO-2072, BALOO-2073, BALOO-2074, BALOO-2076, BALOO-2077, BALOO-2078, BALOO-2079, BALOO-2081, BALOO-2082...2089 (write a comment in order), BLACK-WHITE-VELVET-01, BLACK-WHITE-VELVET-02, BLACK-WHITE-VELVET-03, BLACK-WHITE-VELVET-04, BLACK-WHITE-VELVET-05, BLACK-WHITE-VELVET-06, BLACK-WHITE-VELVET-07, BLACK-WHITE-VELVET-08, BLACK-WHITE-VELVET-09, BLACK-WHITE-VELVET-09, BLOOM-02, BLOOM-03, BLOOM-04, BLOOM-05, BLOOM-06, BLOOM-07, BLOOM-08, BLOOM-09, BLOOM-10, BRAID-3001, BRAID-3002,