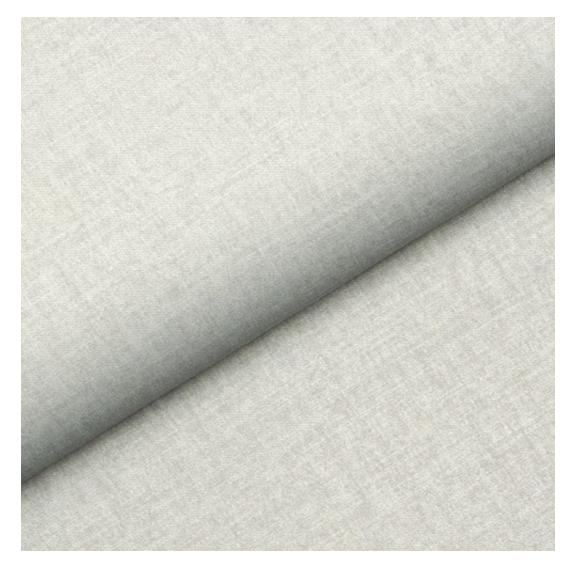

# **Product description**

Upholstered Bench Industrial Style LGM-124 HAMILTON-2808 | Width: 40 cm - 200 cm | Height: 40 cm - 50 cm | Depth: 30 cm - 40 cm |

Technical data

Product-Code:

| LGM-124                 |  |
|-------------------------|--|
| Catalogue number:       |  |
| 24122                   |  |
|                         |  |
| Condition:              |  |
| New                     |  |
|                         |  |
| Bench width:            |  |
| 40 cm - 200 cm          |  |
| Choose from parameter   |  |
|                         |  |
| Bench height:           |  |
| 40 cm - 50 cm           |  |
| Choose from parameter   |  |
|                         |  |
| Bench depth:            |  |
| 30 cm - 40 cm           |  |
| Choose from parameter   |  |
|                         |  |
| Type of fabric:         |  |
| Choose from parameter   |  |
|                         |  |
| Type of fabric (Photo): |  |
| HAMILTON-2808           |  |
|                         |  |
|                         |  |
|                         |  |
|                         |  |

**Height**: 40 cm , 45 cm , 50 cm **Depth**: 30 cm , 35 cm , 40 cm

Type of fabric: HAMILTON-2808 (Photo), ANDRE-1300, ANDRE-1301, ANDRE-1302, ANDRE-1303, ANDRE-1304, ANDRE-1305, ANDRE-1306, ANDRE-1307, ANDRE-1308, ANDRE-1309, ANDRE-1310, ART-DECO-VELVET-01, ART-DECO-VELVET-02, ART-DECO-VELVET-03, ART-DECO-VELVET-04, ART-DECO-VELVET-05, ART-DECO-VELVET-06, ART-DECO-VELVET-07, ART-DECO-VELVET-08, ART-DECO-VELVET-09, ART-DECO-VELVET-10...11 (write a comment in order), ATOS-111, ATOS-112, ATOS-113, ATOS-114, ATOS-115, ATOS-116, ATOS-117, ATOS-118, ATOS-119, ATOS-120...126 (write a comment in order), AURORA-2480, AURORA-2481, AURORA-2482, AURORA-2483, AURORA-2484, AURORA-2485, AURORA-2486, AURORA-2487, AURORA-2488, AURORA-2489...2505 (write a comment in order), BALOO-2071, BALOO-2072, BALOO-2073, BALOO-2074, BALOO-2076, BALOO-2077, BALOO-2078, BALOO-2079, BALOO-2081, BALOO-2082...2089 (write a comment in order), BLACK-WHITE-VELVET-01, BLACK-WHITE-VELVET-02, BLACK-WHITE-VELVET-03, BLACK-WHITE-VELVET-04, BLACK-WHITE-VELVET-05, BLACK-WHITE-VELVET-06, BLACK-WHITE-VELVET-07, BLACK-WHITE-VELVET-08, BLACK-WHITE-VELVET-09, BLACK-WHITE-VELVET-09, BLOOM-02, BLOOM-03, BLOOM-04, BLOOM-05, BLOOM-06, BLOOM-07, BLOOM-08, BLOOM-09, BLOOM-10, BRAID-3001, BRAID-3002,