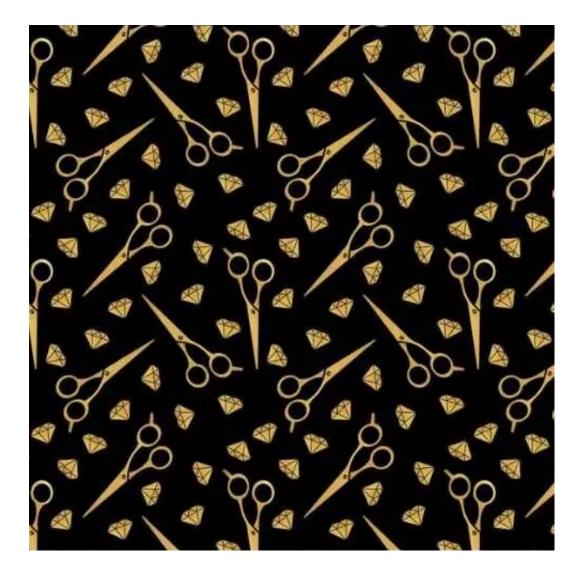

# **Product description**

Upholstered Bench Industrial Style LGM-124 HAMILTON-2808 | Width: 40 cm - 200 cm | Height: 40 cm - 50 cm | Depth: 30 cm - 40 cm |

Technical data

Product-Code:

| LGM-124                 |  |
|-------------------------|--|
| Catalogue number:       |  |
| 24122                   |  |
|                         |  |
| Condition:              |  |
| New                     |  |
|                         |  |
| Bench width:            |  |
| 40 cm - 200 cm          |  |
| Choose from parameter   |  |
|                         |  |
| Bench height:           |  |
| 40 cm - 50 cm           |  |
| Choose from parameter   |  |
|                         |  |
| Bench depth:            |  |
| 30 cm - 40 cm           |  |
| Choose from parameter   |  |
|                         |  |
| Type of fabric:         |  |
| Choose from parameter   |  |
|                         |  |
| Type of fabric (Photo): |  |
| HAMILTON-2808           |  |
|                         |  |
|                         |  |
|                         |  |
|                         |  |

**Height**: 40 cm , 45 cm , 50 cm **Depth**: 30 cm , 35 cm , 40 cm

Type of fabric: HAMILTON-2808 (Photo), ANDRE-1300, ANDRE-1301, ANDRE-1302, ANDRE-1303, ANDRE-1304, ANDRE-1305, ANDRE-1306, ANDRE-1307, ANDRE-1308, ANDRE-1309, ANDRE-1310, ART-DECO-VELVET-01, ART-DECO-VELVET-02, ART-DECO-VELVET-03, ART-DECO-VELVET-04, ART-DECO-VELVET-05, ART-DECO-VELVET-06, ART-DECO-VELVET-07, ART-DECO-VELVET-08, ART-DECO-VELVET-09, ART-DECO-VELVET-10...11 (write a comment in order), ATOS-111, ATOS-112, ATOS-113, ATOS-114, ATOS-115, ATOS-116, ATOS-117, ATOS-118, ATOS-119, ATOS-120...126 (write a comment in order), AURORA-2480, AURORA-2481, AURORA-2482, AURORA-2483, AURORA-2484, AURORA-2485, AURORA-2486, AURORA-2487, AURORA-2488, AURORA-2489...2505 (write a comment in order), BALOO-2071, BALOO-2072, BALOO-2073, BALOO-2074, BALOO-2076, BALOO-2077, BALOO-2078, BALOO-2079, BALOO-2081, BALOO-2082...2089 (write a comment in order), BLACK-WHITE-VELVET-01, BLACK-WHITE-VELVET-02, BLACK-WHITE-VELVET-03, BLACK-WHITE-VELVET-04, BLACK-WHITE-VELVET-05, BLACK-WHITE-VELVET-06, BLACK-WHITE-VELVET-07, BLACK-WHITE-VELVET-08, BLACK-WHITE-VELVET-09, BLACK-WHITE-VELVET-09, BLOOM-02, BLOOM-03, BLOOM-04, BLOOM-05, BLOOM-06, BLOOM-07, BLOOM-08, BLOOM-09, BLOOM-10, BRAID-3001, BRAID-3002,