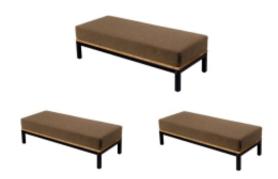

# **Upholstered Bench Industrial Style LGM-124 HAMILTON-2808**

| Number        | 24122            |
|---------------|------------------|
| Producer code | LGM-124          |
| Manufacturer  | Emra Wood Design |

# **Product description**

Upholstered Bench Industrial Style LGM-124 HAMILTON-2808 | Width: 40 cm - 200 cm | Height: 40 cm - 50 cm | Depth: 30 cm - 40 cm |

Technical data

Product-Code:

| LGM-124                 |  |
|-------------------------|--|
| Catalogue number:       |  |
| 24122                   |  |
|                         |  |
| Condition:              |  |
| New                     |  |
|                         |  |
| Bench width:            |  |
| 40 cm - 200 cm          |  |
| Choose from parameter   |  |
|                         |  |
| Bench height:           |  |
| 40 cm - 50 cm           |  |
| Choose from parameter   |  |
|                         |  |
| Bench depth:            |  |
| 30 cm - 40 cm           |  |
| Choose from parameter   |  |
|                         |  |
| Type of fabric:         |  |
| Choose from parameter   |  |
|                         |  |
| Type of fabric (Photo): |  |
| HAMILTON-2808           |  |
|                         |  |
|                         |  |
|                         |  |
|                         |  |

## Upholstered Bench Industrial Style LGM-124 HAMILTON-2808

- · A functional and practical bench for hallway, living room, bedroom, dressing room, bathroom, reception and office
- Some bench models have a practical shelf for shoes
- The frame and upholstery are made of the highest quality materials
- Production of the bench according to customer requirements