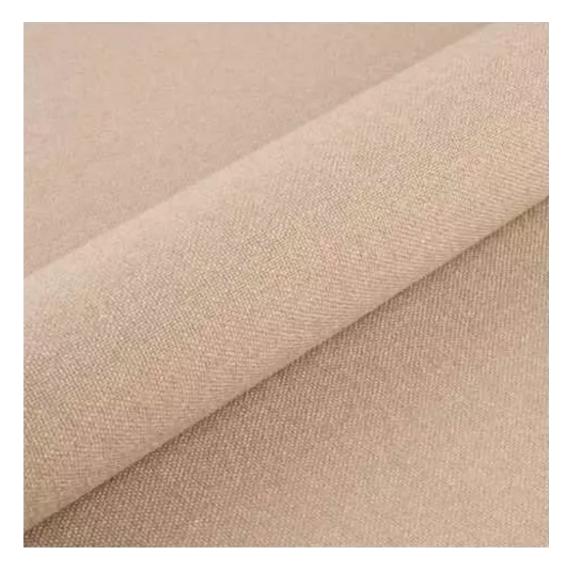

Bench height:

40 cm - 50 cm

Choose from parameter

Bench depth:

30 cm - 40 cm

Choose from parameter

Type of fabric: Choose from parameter

Type of fabric (Photo):

HAMILTON-2803

Product description