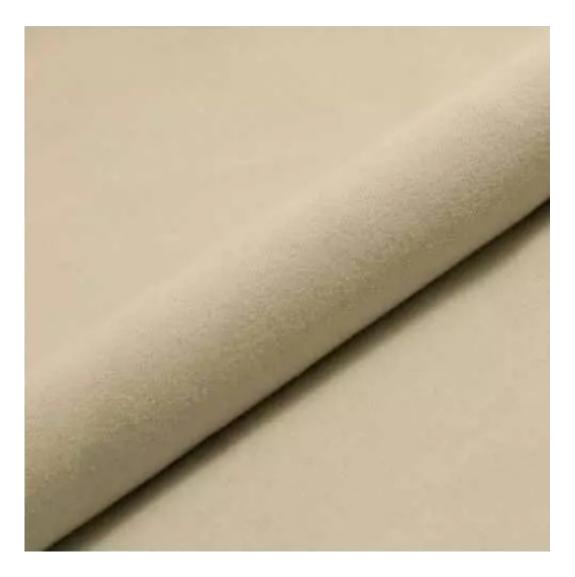

Bench height:

40 cm - 50 cm

Choose from parameter

Bench depth:

30 cm - 40 cm

Choose from parameter

Type of fabric: Choose from parameter

Type of fabric (Photo):

HAMILTON-2803

Product description