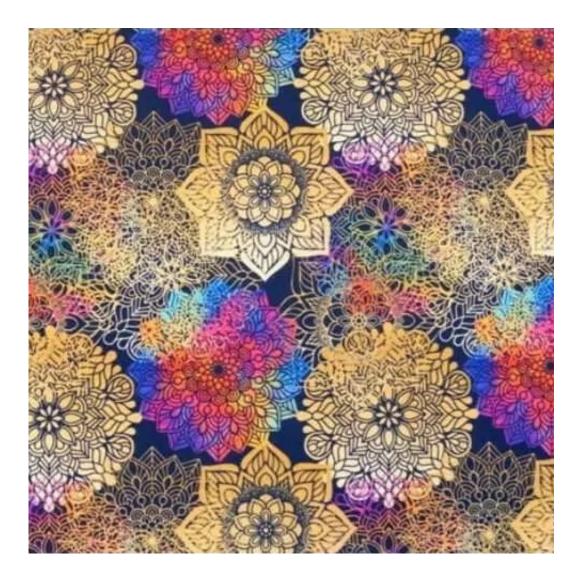

Bench height:

40 cm - 50 cm

Choose from parameter

Bench depth:

30 cm - 40 cm

Choose from parameter

Type of fabric: Choose from parameter

Type of fabric (Photo):

HAMILTON-2803

Product description