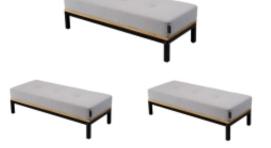

# Upholstered Bench Industrial Style LGM-123 HAMILTON-2803

| Number        | 24121            |  |
|---------------|------------------|--|
| Producer code | LGM-123          |  |
| Manufacturer  | Emra Wood Design |  |

# Product description

Upholstered Bench Industrial Style LGM-123 HAMILTON-2803 | Width: 40 cm - 200 cm | Height: 40 cm - 50 cm | Depth: 30 cm - 40 cm |

Technical data

Product-Code:

#### Upholstered Bench Industrial Style LGM-123 HAMILTON-2803

- A functional and practical bench for hallway, living room, bedroom, dressing room, bathroom, reception and office
- Some bench models have a practical shelf for shoes
- The frame and upholstery are made of the highest quality materials
- Production of the bench according to customer requirements

Product features

- Very high-quality and precise workmanship directly from the manufacturer
- The bench features an interchangeable seat to adapt the product to the future appearance of the room
- The bench does not require self-assembly and is delivered to the customer in its entirety
- Take a look at our fabric palette for more options
- We are at your disposal if you have any questions about the product
- By purchasing a product, you are buying a non-prefabricated item made according to specifications (selection of color, upholstery, materials, etc.)