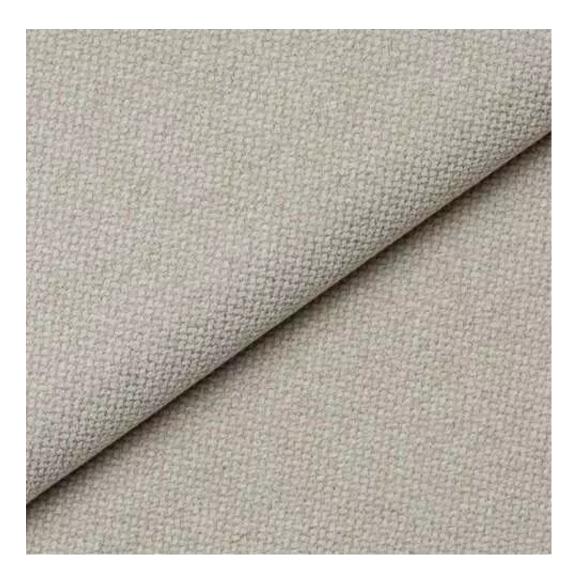

Bench height:

40 cm - 50 cm

Choose from parameter

Bench depth:

30 cm - 40 cm

Choose from parameter

Type of fabric: Choose from parameter

Type of fabric (Photo):

HAMILTON-2803

Product description