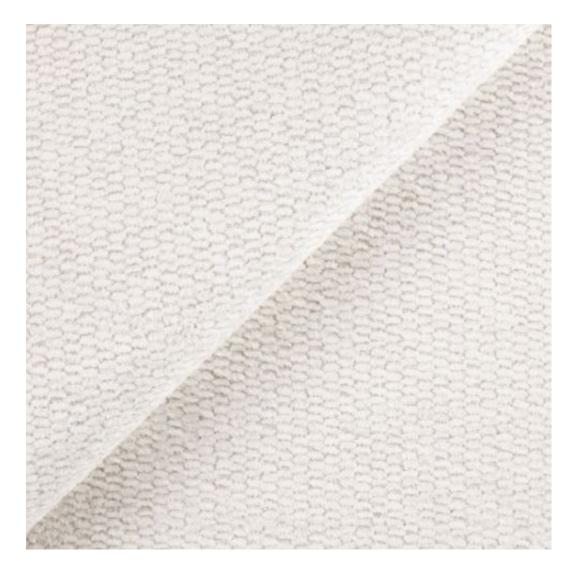

# **Product description**

Upholstered Bench Industrial Style LGM-122 HAMILTON-2812 | Width: 40 cm - 200 cm | Height: 40 cm - 50 cm | Depth: 30 cm - 40 cm |

Technical data

Product-Code:

| LGM-122                 |  |  |  |
|-------------------------|--|--|--|
| Catalogue number:       |  |  |  |
| 24120                   |  |  |  |
| Condition:              |  |  |  |
| New                     |  |  |  |
| Bench width:            |  |  |  |
| 40 cm - 200 cm          |  |  |  |
| Choose from parameter   |  |  |  |
| Bench height:           |  |  |  |
| 40 cm - 50 cm           |  |  |  |
| Choose from parameter   |  |  |  |
| Bench depth:            |  |  |  |
| 30 cm - 40 cm           |  |  |  |
| Choose from parameter   |  |  |  |
| Type of fabric:         |  |  |  |
| Choose from parameter   |  |  |  |
| Type of fabric (Photo): |  |  |  |
| HAMILTON-2812           |  |  |  |
|                         |  |  |  |
|                         |  |  |  |
|                         |  |  |  |
|                         |  |  |  |

**Height**: 40 cm , 45 cm , 50 cm **Depth**: 30 cm , 35 cm , 40 cm

Type of fabric: HAMILTON-2812 (Photo), ANDRE-1300, ANDRE-1301, ANDRE-1302, ANDRE-1303, ANDRE-1304, ANDRE-1305, ANDRE-1306, ANDRE-1307, ANDRE-1308, ANDRE-1309, ANDRE-1310, ART-DECO-VELVET-01, ART-DECO-VELVET-02, ART-DECO-VELVET-03, ART-DECO-VELVET-04, ART-DECO-VELVET-05, ART-DECO-VELVET-06, ART-DECO-VELVET-07, ART-DECO-VELVET-08, ART-DECO-VELVET-09, ART-DECO-VELVET-10...11 (write a comment in order), ATOS-111, ATOS-112, ATOS-113, ATOS-114, ATOS-115, ATOS-116, ATOS-117, ATOS-118, ATOS-119, ATOS-120...126 (write a comment in order), AURORA-2480, AURORA-2481, AURORA-2482, AURORA-2483, AURORA-2484, AURORA-2485, AURORA-2486, AURORA-2487, AURORA-2488, AURORA-2489...2505 (write a comment in order), BALOO-2071, BALOO-2072, BALOO-2073, BALOO-2074, BALOO-2076, BALOO-2077, BALOO-2078, BALOO-2079, BALOO-2081, BALOO-2082...2089 (write a comment in order), BLACK-WHITE-VELVET-01, BLACK-WHITE-VELVET-02, BLACK-WHITE-VELVET-03, BLACK-WHITE-VELVET-04, BLACK-WHITE-VELVET-05, BLACK-WHITE-VELVET-06, BLACK-WHITE-VELVET-07, BLACK-WHITE-VELVET-08, BLACK-WHITE-VELVET-09, BLACK-WHITE-VELVET-09, BLOOM-02, BLOOM-03, BLOOM-04, BLOOM-05, BLOOM-06, BLOOM-07, BLOOM-08, BLOOM-09, BLOOM-10, BRAID-3001, BRAID-3002,