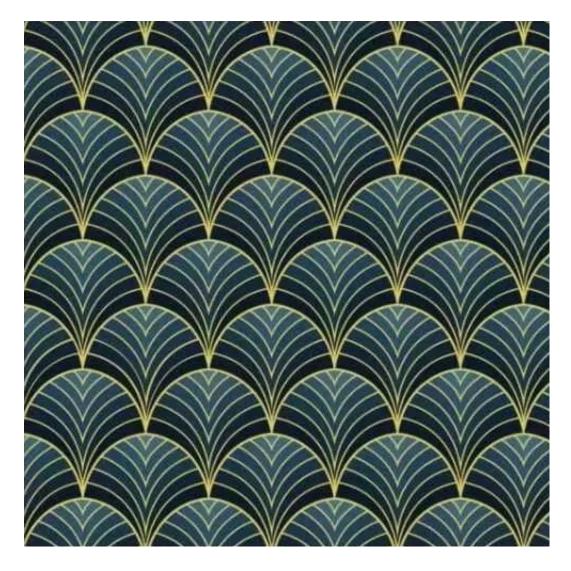

# **Product description**

Upholstered Bench Industrial Style LGM-122 HAMILTON-2812 | Width: 40 cm - 200 cm | Height: 40 cm - 50 cm | Depth: 30 cm - 40 cm |

Technical data

Product-Code:

| LGM-122                 |  |  |  |
|-------------------------|--|--|--|
| Catalogue number:       |  |  |  |
| 24120                   |  |  |  |
| Condition:              |  |  |  |
| New                     |  |  |  |
| Bench width:            |  |  |  |
| 40 cm - 200 cm          |  |  |  |
| Choose from parameter   |  |  |  |
| Bench height:           |  |  |  |
| 40 cm - 50 cm           |  |  |  |
| Choose from parameter   |  |  |  |
| Bench depth:            |  |  |  |
| 30 cm - 40 cm           |  |  |  |
| Choose from parameter   |  |  |  |
| Type of fabric:         |  |  |  |
| Choose from parameter   |  |  |  |
| Type of fabric (Photo): |  |  |  |
| HAMILTON-2812           |  |  |  |
|                         |  |  |  |
|                         |  |  |  |
|                         |  |  |  |
|                         |  |  |  |

FLORENCE-ECO-LEATHER

FLOWER-VELVET

FUSHION-ECO-LEATHER

**GEODY** 

**HAMILTON** 

**HEXAGON-VELVET** 

HOLD-ME

**HUSK-VELVET** 