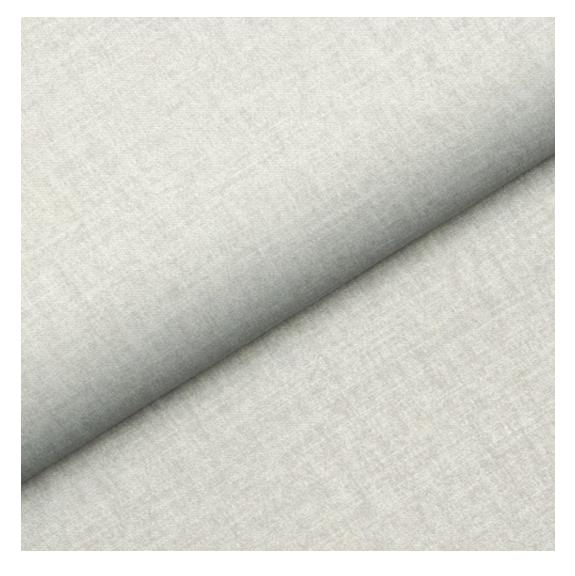

# **Product description**

Upholstered Bench Industrial Style LGM-122 HAMILTON-2812 | Width: 40 cm - 200 cm | Height: 40 cm - 50 cm | Depth: 30 cm - 40 cm |

Technical data

Product-Code:

| LGM-122                 |  |  |  |
|-------------------------|--|--|--|
| Catalogue number:       |  |  |  |
| 24120                   |  |  |  |
| Condition:              |  |  |  |
| New                     |  |  |  |
| Bench width:            |  |  |  |
| 40 cm - 200 cm          |  |  |  |
| Choose from parameter   |  |  |  |
| Bench height:           |  |  |  |
| 40 cm - 50 cm           |  |  |  |
| Choose from parameter   |  |  |  |
| Bench depth:            |  |  |  |
| 30 cm - 40 cm           |  |  |  |
| Choose from parameter   |  |  |  |
| Type of fabric:         |  |  |  |
| Choose from parameter   |  |  |  |
| Type of fabric (Photo): |  |  |  |
| HAMILTON-2812           |  |  |  |
|                         |  |  |  |
|                         |  |  |  |
|                         |  |  |  |
|                         |  |  |  |

**Height**: 40 cm , 45 cm , 50 cm **Depth**: 30 cm , 35 cm , 40 cm

Type of fabric: HAMILTON-2812 (Photo), ANDRE-1300, ANDRE-1301, ANDRE-1302, ANDRE-1303, ANDRE-1304, ANDRE-1305, ANDRE-1306, ANDRE-1307, ANDRE-1308, ANDRE-1309, ANDRE-1310, ART-DECO-VELVET-01, ART-DECO-VELVET-02, ART-DECO-VELVET-03, ART-DECO-VELVET-04, ART-DECO-VELVET-05, ART-DECO-VELVET-06, ART-DECO-VELVET-07, ART-DECO-VELVET-08, ART-DECO-VELVET-09, ART-DECO-VELVET-10...11 (write a comment in order), ATOS-111, ATOS-112, ATOS-113, ATOS-114, ATOS-115, ATOS-116, ATOS-117, ATOS-118, ATOS-119, ATOS-120...126 (write a comment in order), AURORA-2480, AURORA-2481, AURORA-2482, AURORA-2483, AURORA-2484, AURORA-2485, AURORA-2486, AURORA-2487, AURORA-2488, AURORA-2489...2505 (write a comment in order), BALOO-2071, BALOO-2072, BALOO-2073, BALOO-2074, BALOO-2076, BALOO-2077, BALOO-2078, BALOO-2079, BALOO-2081, BALOO-2082...2089 (write a comment in order), BLACK-WHITE-VELVET-01, BLACK-WHITE-VELVET-02, BLACK-WHITE-VELVET-03, BLACK-WHITE-VELVET-04, BLACK-WHITE-VELVET-05, BLACK-WHITE-VELVET-06, BLACK-WHITE-VELVET-07, BLACK-WHITE-VELVET-08, BLACK-WHITE-VELVET-09, BLACK-WHITE-VELVET-09, BLOOM-02, BLOOM-03, BLOOM-04, BLOOM-05, BLOOM-06, BLOOM-07, BLOOM-08, BLOOM-09, BLOOM-10, BRAID-3001, BRAID-3002,