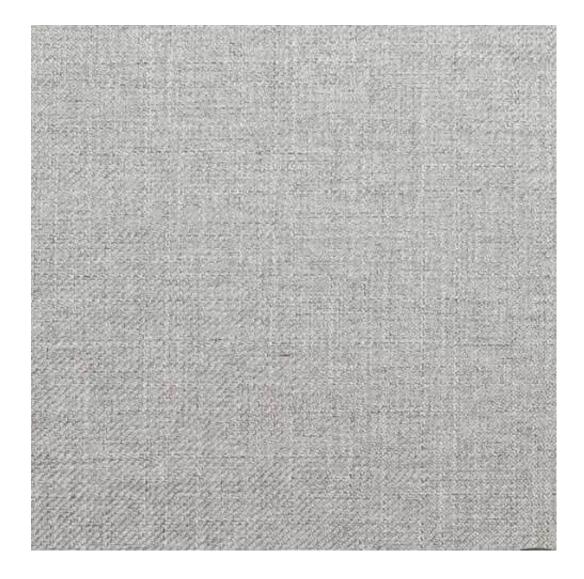

# **Product description**

Upholstered Bench Industrial Style LGM-122 HAMILTON-2812 | Width: 40 cm - 200 cm | Height: 40 cm - 50 cm | Depth: 30 cm - 40 cm |

Technical data

Product-Code:

| LGM-122                 |  |  |  |
|-------------------------|--|--|--|
| Catalogue number:       |  |  |  |
| 24120                   |  |  |  |
| Condition:              |  |  |  |
| New                     |  |  |  |
| Bench width:            |  |  |  |
| 40 cm - 200 cm          |  |  |  |
| Choose from parameter   |  |  |  |
| Bench height:           |  |  |  |
| 40 cm - 50 cm           |  |  |  |
| Choose from parameter   |  |  |  |
| Bench depth:            |  |  |  |
| 30 cm - 40 cm           |  |  |  |
| Choose from parameter   |  |  |  |
| Type of fabric:         |  |  |  |
| Choose from parameter   |  |  |  |
| Type of fabric (Photo): |  |  |  |
| HAMILTON-2812           |  |  |  |
|                         |  |  |  |
|                         |  |  |  |
|                         |  |  |  |
|                         |  |  |  |

**Height**: 40 cm , 45 cm , 50 cm **Depth**: 30 cm , 35 cm , 40 cm

Type of fabric: HAMILTON-2812 (Photo), ANDRE-1300, ANDRE-1301, ANDRE-1302, ANDRE-1303, ANDRE-1304, ANDRE-1305, ANDRE-1306, ANDRE-1307, ANDRE-1308, ANDRE-1309, ANDRE-1310, ART-DECO-VELVET-01, ART-DECO-VELVET-02, ART-DECO-VELVET-03, ART-DECO-VELVET-04, ART-DECO-VELVET-05, ART-DECO-VELVET-06, ART-DECO-VELVET-07, ART-DECO-VELVET-08, ART-DECO-VELVET-09, ART-DECO-VELVET-10...11 (write a comment in order), ATOS-111, ATOS-112, ATOS-113, ATOS-114, ATOS-115, ATOS-116, ATOS-117, ATOS-118, ATOS-119, ATOS-120...126 (write a comment in order), AURORA-2480, AURORA-2481, AURORA-2482, AURORA-2483, AURORA-2484, AURORA-2485, AURORA-2486, AURORA-2487, AURORA-2488, AURORA-2489...2505 (write a comment in order), BALOO-2071, BALOO-2072, BALOO-2073, BALOO-2074, BALOO-2076, BALOO-2077, BALOO-2078, BALOO-2079, BALOO-2081, BALOO-2082...2089 (write a comment in order), BLACK-WHITE-VELVET-01, BLACK-WHITE-VELVET-02, BLACK-WHITE-VELVET-03, BLACK-WHITE-VELVET-04, BLACK-WHITE-VELVET-05, BLACK-WHITE-VELVET-06, BLACK-WHITE-VELVET-07, BLACK-WHITE-VELVET-08, BLACK-WHITE-VELVET-09, BLACK-WHITE-VELVET-09, BLOOM-02, BLOOM-03, BLOOM-04, BLOOM-05, BLOOM-06, BLOOM-07, BLOOM-08, BLOOM-09, BLOOM-10, BRAID-3001, BRAID-3002,