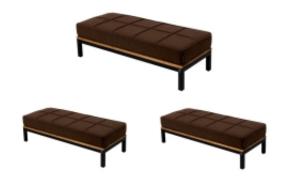

# **Upholstered Bench Industrial Style LGM-122 HAMILTON-2812**

| Number        | 24120            |
|---------------|------------------|
| Producer code | LGM-122          |
| Manufacturer  | Emra Wood Design |

# **Product description**

Upholstered Bench Industrial Style LGM-122 HAMILTON-2812 | Width: 40 cm - 200 cm | Height: 40 cm - 50 cm | Depth: 30 cm - 40 cm |

Technical data

Product-Code:

| LGM-122                 |  |  |  |
|-------------------------|--|--|--|
| Catalogue number:       |  |  |  |
| 24120                   |  |  |  |
| Condition:              |  |  |  |
| New                     |  |  |  |
| Bench width:            |  |  |  |
| 40 cm - 200 cm          |  |  |  |
| Choose from parameter   |  |  |  |
| Bench height:           |  |  |  |
| 40 cm - 50 cm           |  |  |  |
| Choose from parameter   |  |  |  |
| Bench depth:            |  |  |  |
| 30 cm - 40 cm           |  |  |  |
| Choose from parameter   |  |  |  |
| Type of fabric:         |  |  |  |
| Choose from parameter   |  |  |  |
| Type of fabric (Photo): |  |  |  |
| HAMILTON-2812           |  |  |  |
|                         |  |  |  |
|                         |  |  |  |
|                         |  |  |  |
|                         |  |  |  |

## Upholstered Bench Industrial Style LGM-122 HAMILTON-2812

- · A functional and practical bench for hallway, living room, bedroom, dressing room, bathroom, reception and office
- Some bench models have a practical shelf for shoes
- The frame and upholstery are made of the highest quality materials
- Production of the bench according to customer requirements