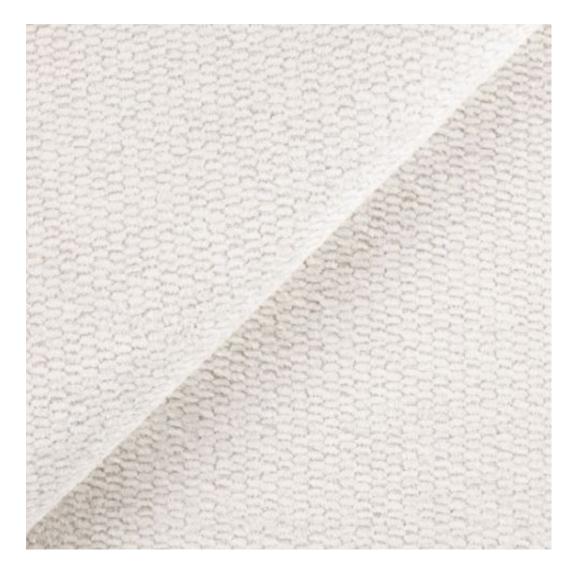

# **Product description**

Upholstered Bench Industrial Style LGM-121 HAMILTON-2811  $\mid$  Width: 40 cm - 200 cm  $\mid$  Height: 40 cm - 50 cm  $\mid$  Depth: 30 cm - 40 cm  $\mid$ 

Technical data

Product-Code:

| LGM-121                    |  |
|----------------------------|--|
| Catalogue number:          |  |
| 22416                      |  |
| Condition:                 |  |
| New .                      |  |
|                            |  |
| Bench width:               |  |
| 40 cm - 200 cm             |  |
| Choose from parameter      |  |
|                            |  |
| Bench height:              |  |
| 40 cm - 50 cm              |  |
| Choose from parameter      |  |
| Danch danth                |  |
| Bench depth: 30 cm - 40 cm |  |
| Choose from parameter      |  |
| Choose from parameter      |  |
| Type of fabric:            |  |
| Choose from parameter      |  |
|                            |  |
| Type of fabric (Photo):    |  |
| HAMILTON-2811              |  |
|                            |  |
|                            |  |
|                            |  |
|                            |  |

**Height**: 40 cm , 45 cm , 50 cm **Depth**: 30 cm , 35 cm , 40 cm

Type of fabric: HAMILTON-2811 (Photo), ANDRE-1300, ANDRE-1301, ANDRE-1302, ANDRE-1303, ANDRE-1304, ANDRE-1305, ANDRE-1306, ANDRE-1307, ANDRE-1308, ANDRE-1309, ANDRE-1310, ART-DECO-VELVET-01, ART-DECO-VELVET-02, ART-DECO-VELVET-03, ART-DECO-VELVET-04, ART-DECO-VELVET-05, ART-DECO-VELVET-06, ART-DECO-VELVET-07, ART-DECO-VELVET-08, ART-DECO-VELVET-09, ART-DECO-VELVET-10...11 (write a comment in order), ATOS-111, ATOS-112, ATOS-113, ATOS-114, ATOS-115, ATOS-116, ATOS-117, ATOS-118, ATOS-119, ATOS-120...126 (write a comment in order), AURORA-2480, AURORA-2481, AURORA-2482, AURORA-2483, AURORA-2484, AURORA-2485, AURORA-2486, AURORA-2487, AURORA-2488, AURORA-2489...2505 (write a comment in order), BALOO-2071, BALOO-2072, BALOO-2073, BALOO-2074, BALOO-2076, BALOO-2077, BALOO-2078, BALOO-2079, BALOO-2081, BALOO-2082...2089 (write a comment in order), BLACK-WHITE-VELVET-01, BLACK-WHITE-VELVET-02, BLACK-WHITE-VELVET-03, BLACK-WHITE-VELVET-04, BLACK-WHITE-VELVET-05, BLACK-WHITE-VELVET-06, BLACK-WHITE-VELVET-07, BLACK-WHITE-VELVET-08, BLACK-WHITE-VELVET-09, BLACK-WHITE-VELVET-09, BLOOM-02, BLOOM-03, BLOOM-04, BLOOM-05, BLOOM-06, BLOOM-07, BLOOM-08, BLOOM-09, BLOOM-10, BRAID-3001, BRAID-3002,