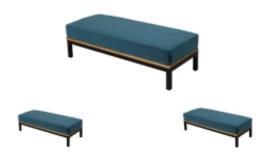

# **Upholstered Bench Industrial Style LGM-121 HAMILTON-2811**

| Number        | 22416            |
|---------------|------------------|
| Producer code | LGM-121          |
| Manufacturer  | Emra Wood Design |

# **Product description**

Upholstered Bench Industrial Style LGM-121 HAMILTON-2811  $\mid$  Width: 40 cm - 200 cm  $\mid$  Height: 40 cm - 50 cm  $\mid$  Depth: 30 cm - 40 cm  $\mid$ 

Technical data

Product-Code:

### Upholstered Bench Industrial Style LGM-121 HAMILTON-2811

- · A functional and practical bench for hallway, living room, bedroom, dressing room, bathroom, reception and office
- Some bench models have a practical shelf for shoes
- The frame and upholstery are made of the highest quality materials
- Production of the bench according to customer requirements

#### **Product features**

- $\bullet\,$  Very high-quality and precise workmanship directly from the manufacturer
- The bench features an interchangeable seat to adapt the product to the future appearance of the room
- The bench does not require self-assembly and is delivered to the customer in its entirety
- Take a look at our fabric palette for more options
- We are at your disposal if you have any questions about the product
- By purchasing a product, you are buying a non-prefabricated item made according to specifications (selection of color, upholstery, materials, etc.)