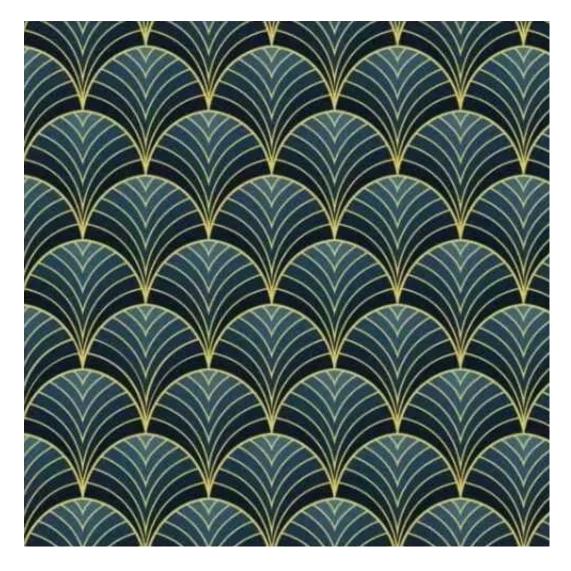

# **Product description**

Upholstered Bench Industrial Style LGM-121 HAMILTON-2811  $\mid$  Width: 40 cm - 200 cm  $\mid$  Height: 40 cm - 50 cm  $\mid$  Depth: 30 cm - 40 cm  $\mid$ 

Technical data

Product-Code:

| LGM-121                    |  |
|----------------------------|--|
| Catalogue number:          |  |
| 22416                      |  |
| Condition:                 |  |
| New .                      |  |
|                            |  |
| Bench width:               |  |
| 40 cm - 200 cm             |  |
| Choose from parameter      |  |
|                            |  |
| Bench height:              |  |
| 40 cm - 50 cm              |  |
| Choose from parameter      |  |
| Danch danth                |  |
| Bench depth: 30 cm - 40 cm |  |
| Choose from parameter      |  |
| Choose from parameter      |  |
| Type of fabric:            |  |
| Choose from parameter      |  |
|                            |  |
| Type of fabric (Photo):    |  |
| HAMILTON-2811              |  |
|                            |  |
|                            |  |
|                            |  |
|                            |  |

FLORENCE-ECO-LEATHER

FLOWER-VELVET

FUSHION-ECO-LEATHER

GEODY

**HAMILTON** 

**HEXAGON-VELVET** 

HOLD-ME

**HUSK-VELVET** 

**Height**: 40 cm , 45 cm , 50 cm **Depth**: 30 cm , 35 cm , 40 cm

Type of fabric: HAMILTON-2811 (Photo), ANDRE-1300, ANDRE-1301, ANDRE-1302, ANDRE-1303, ANDRE-1304, ANDRE-1305, ANDRE-1306, ANDRE-1307, ANDRE-1308, ANDRE-1309, ANDRE-1310, ART-DECO-VELVET-01, ART-DECO-VELVET-02, ART-DECO-VELVET-03, ART-DECO-VELVET-04, ART-DECO-VELVET-05, ART-DECO-VELVET-06, ART-DECO-VELVET-07, ART-DECO-VELVET-08, ART-DECO-VELVET-09, ART-DECO-VELVET-10...11 (write a comment in order), ATOS-111, ATOS-112, ATOS-113, ATOS-114, ATOS-115, ATOS-116, ATOS-117, ATOS-118, ATOS-119, ATOS-120...126 (write a comment in order), AURORA-2480, AURORA-2481, AURORA-2482, AURORA-2483, AURORA-2484, AURORA-2485, AURORA-2486, AURORA-2487, AURORA-2488, AURORA-2489...2505 (write a comment in order), BALOO-2071, BALOO-2072, BALOO-2073, BALOO-2074, BALOO-2076, BALOO-2077, BALOO-2078, BALOO-2079, BALOO-2081, BALOO-2082...2089 (write a comment in order), BLACK-WHITE-VELVET-01, BLACK-WHITE-VELVET-02, BLACK-WHITE-VELVET-03, BLACK-WHITE-VELVET-04, BLACK-WHITE-VELVET-05, BLACK-WHITE-VELVET-06, BLACK-WHITE-VELVET-07, BLACK-WHITE-VELVET-08, BLACK-WHITE-VELVET-09, BLACK-WHITE-VELVET-09, BLOOM-02, BLOOM-03, BLOOM-04, BLOOM-05, BLOOM-06, BLOOM-07, BLOOM-08, BLOOM-09, BLOOM-10, BRAID-3001, BRAID-3002,