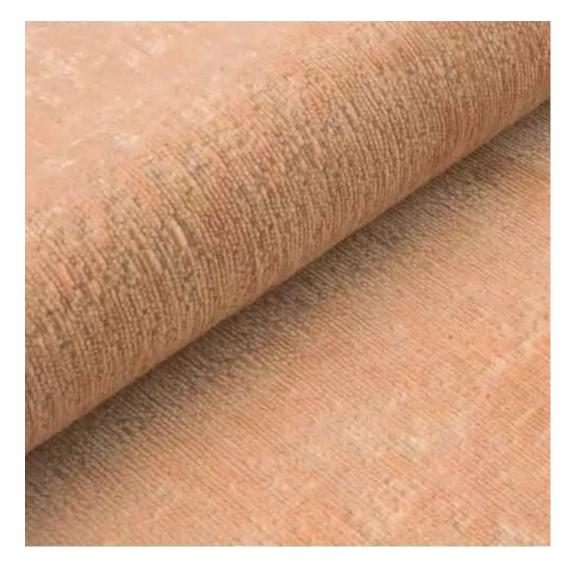

# **Product description**

Upholstered Bench Industrial Style LGM-121 HAMILTON-2811  $\mid$  Width: 40 cm - 200 cm  $\mid$  Height: 40 cm - 50 cm  $\mid$  Depth: 30 cm - 40 cm  $\mid$ 

Technical data

Product-Code:

| LGM-121                    |  |
|----------------------------|--|
| Catalogue number:          |  |
| 22416                      |  |
| Condition:                 |  |
| New .                      |  |
|                            |  |
| Bench width:               |  |
| 40 cm - 200 cm             |  |
| Choose from parameter      |  |
|                            |  |
| Bench height:              |  |
| 40 cm - 50 cm              |  |
| Choose from parameter      |  |
| Danch danth                |  |
| Bench depth: 30 cm - 40 cm |  |
| Choose from parameter      |  |
| Choose from parameter      |  |
| Type of fabric:            |  |
| Choose from parameter      |  |
|                            |  |
| Type of fabric (Photo):    |  |
| HAMILTON-2811              |  |
|                            |  |
|                            |  |
|                            |  |
|                            |  |

**Height**: 40 cm , 45 cm , 50 cm **Depth**: 30 cm , 35 cm , 40 cm

Type of fabric: HAMILTON-2811 (Photo), ANDRE-1300, ANDRE-1301, ANDRE-1302, ANDRE-1303, ANDRE-1304, ANDRE-1305, ANDRE-1306, ANDRE-1307, ANDRE-1308, ANDRE-1309, ANDRE-1310, ART-DECO-VELVET-01, ART-DECO-VELVET-02, ART-DECO-VELVET-03, ART-DECO-VELVET-04, ART-DECO-VELVET-05, ART-DECO-VELVET-06, ART-DECO-VELVET-07, ART-DECO-VELVET-08, ART-DECO-VELVET-09, ART-DECO-VELVET-10...11 (write a comment in order), ATOS-111, ATOS-112, ATOS-113, ATOS-114, ATOS-115, ATOS-116, ATOS-117, ATOS-118, ATOS-119, ATOS-120...126 (write a comment in order), AURORA-2480, AURORA-2481, AURORA-2482, AURORA-2483, AURORA-2484, AURORA-2485, AURORA-2486, AURORA-2487, AURORA-2488, AURORA-2489...2505 (write a comment in order), BALOO-2071, BALOO-2072, BALOO-2073, BALOO-2074, BALOO-2076, BALOO-2077, BALOO-2078, BALOO-2079, BALOO-2081, BALOO-2082...2089 (write a comment in order), BLACK-WHITE-VELVET-01, BLACK-WHITE-VELVET-02, BLACK-WHITE-VELVET-03, BLACK-WHITE-VELVET-04, BLACK-WHITE-VELVET-05, BLACK-WHITE-VELVET-06, BLACK-WHITE-VELVET-07, BLACK-WHITE-VELVET-08, BLACK-WHITE-VELVET-09, BLACK-WHITE-VELVET-09, BLOOM-02, BLOOM-03, BLOOM-04, BLOOM-05, BLOOM-06, BLOOM-07, BLOOM-08, BLOOM-09, BLOOM-10, BRAID-3001, BRAID-3002,