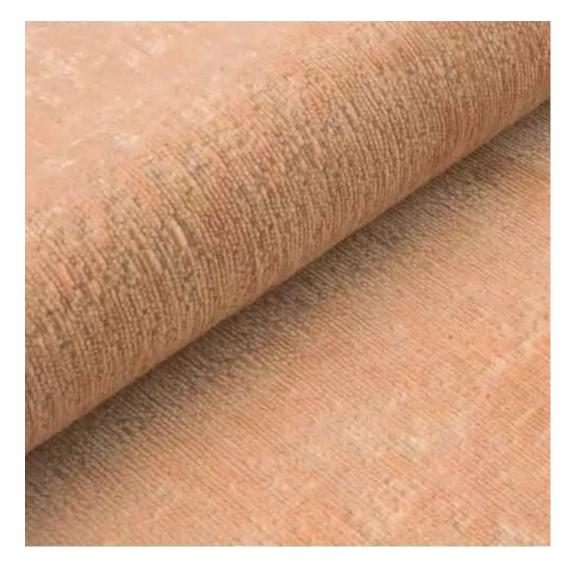

# **Product description**

Upholstered Bench Industrial Style LGM-120 HAMILTON-2811  $\mid$  Width: 40 cm - 200 cm  $\mid$  Height: 40 cm - 50 cm  $\mid$  Depth: 30 cm - 40 cm  $\mid$ 

Technical data

Product-Code:

| LGM-120                 |  |  |
|-------------------------|--|--|
| Catalogue number:       |  |  |
| 22415                   |  |  |
| Condition:              |  |  |
| New                     |  |  |
| Bench width:            |  |  |
| 40 cm - 200 cm          |  |  |
| Choose from parameter   |  |  |
| Bench height:           |  |  |
| 40 cm - 50 cm           |  |  |
| Choose from parameter   |  |  |
| Bench depth:            |  |  |
| 30 cm - 40 cm           |  |  |
| Choose from parameter   |  |  |
| Type of fabric:         |  |  |
| Choose from parameter   |  |  |
| Type of fabric (Photo): |  |  |
| HAMILTON-2811           |  |  |
|                         |  |  |
|                         |  |  |
|                         |  |  |
|                         |  |  |

**Height**: 40 cm , 45 cm , 50 cm **Depth**: 30 cm , 35 cm , 40 cm

Type of fabric: HAMILTON-2811 (Photo), ANDRE-1300, ANDRE-1301, ANDRE-1302, ANDRE-1303, ANDRE-1304, ANDRE-1305, ANDRE-1306, ANDRE-1307, ANDRE-1308, ANDRE-1309, ANDRE-1310, ART-DECO-VELVET-01, ART-DECO-VELVET-02, ART-DECO-VELVET-03, ART-DECO-VELVET-04, ART-DECO-VELVET-05, ART-DECO-VELVET-06, ART-DECO-VELVET-07, ART-DECO-VELVET-08, ART-DECO-VELVET-09, ART-DECO-VELVET-10...11 (write a comment in order), ATOS-111, ATOS-112, ATOS-113, ATOS-114, ATOS-115, ATOS-116, ATOS-117, ATOS-118, ATOS-119, ATOS-120...126 (write a comment in order), AURORA-2480, AURORA-2481, AURORA-2482, AURORA-2483, AURORA-2484, AURORA-2485, AURORA-2486, AURORA-2487, AURORA-2488, AURORA-2489...2505 (write a comment in order), BALOO-2071, BALOO-2072, BALOO-2073, BALOO-2074, BALOO-2076, BALOO-2077, BALOO-2078, BALOO-2079, BALOO-2081, BALOO-2082...2089 (write a comment in order), BLACK-WHITE-VELVET-01, BLACK-WHITE-VELVET-02, BLACK-WHITE-VELVET-03, BLACK-WHITE-VELVET-04, BLACK-WHITE-VELVET-05, BLACK-WHITE-VELVET-06, BLACK-WHITE-VELVET-07, BLACK-WHITE-VELVET-08, BLACK-WHITE-VELVET-09, BLACK-WHITE-VELVET-09, BLOOM-02, BLOOM-03, BLOOM-04, BLOOM-05, BLOOM-06, BLOOM-07, BLOOM-08, BLOOM-09, BLOOM-10, BRAID-3001, BRAID-3002,