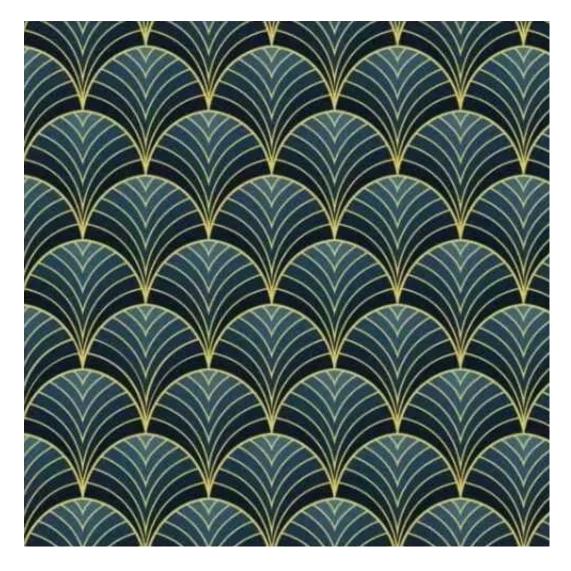

FLORENCE-ECO-LEATHER

FLOWER-VELVET

FUSHION-ECO-LEATHER

GEODY

**HAMILTON** 

**HEXAGON-VELVET** 

HOLD-ME

**HUSK-VELVET** 

**Height**: 40 cm , 45 cm , 50 cm **Depth**: 30 cm , 35 cm , 40 cm

Type of fabric: HAMILTON-2811 (Photo), ANDRE-1300, ANDRE-1301, ANDRE-1302, ANDRE-1303, ANDRE-1304, ANDRE-1305, ANDRE-1306, ANDRE-1307, ANDRE-1308, ANDRE-1309, ANDRE-1310, ART-DECO-VELVET-01, ART-DECO-VELVET-02, ART-DECO-VELVET-03, ART-DECO-VELVET-04, ART-DECO-VELVET-05, ART-DECO-VELVET-06, ART-DECO-VELVET-07, ART-DECO-VELVET-08, ART-DECO-VELVET-09, ART-DECO-VELVET-10...11 (write a comment in order), ATOS-111, ATOS-112, ATOS-113, ATOS-114, ATOS-115, ATOS-116, ATOS-117, ATOS-118, ATOS-119, ATOS-120...126 (write a comment in order), AURORA-2480, AURORA-2481, AURORA-2482, AURORA-2483, AURORA-2484, AURORA-2485, AURORA-2486, AURORA-2487, AURORA-2488, AURORA-2489...2505 (write a comment in order), BALOO-2071, BALOO-2072, BALOO-2073, BALOO-2074, BALOO-2076, BALOO-2077, BALOO-2078, BALOO-2079, BALOO-2081, BALOO-2082...2089 (write a comment in order), BLACK-WHITE-VELVET-01, BLACK-WHITE-VELVET-02, BLACK-WHITE-VELVET-03, BLACK-WHITE-VELVET-04, BLACK-WHITE-VELVET-05, BLACK-WHITE-VELVET-06, BLACK-WHITE-VELVET-07, BLACK-WHITE-VELVET-08, BLACK-WHITE-VELVET-09, BLACK-WHITE-VELVET-09, BLOOM-02, BLOOM-03, BLOOM-04, BLOOM-05, BLOOM-06, BLOOM-07, BLOOM-08, BLOOM-09, BLOOM-10, BRAID-3001, BRAID-3002,