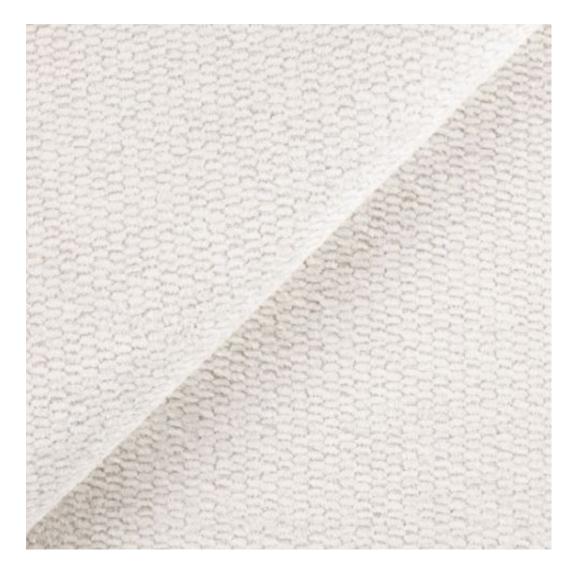

# **Product description**

Upholstered Bench Industrial Style LGM-120 HAMILTON-2811  $\mid$  Width: 40 cm - 200 cm  $\mid$  Height: 40 cm - 50 cm  $\mid$  Depth: 30 cm - 40 cm  $\mid$ 

Technical data

Product-Code:

| LGM-120                 |  |  |
|-------------------------|--|--|
| Catalogue number:       |  |  |
| 22415                   |  |  |
| Condition:              |  |  |
| New                     |  |  |
| Bench width:            |  |  |
| 40 cm - 200 cm          |  |  |
| Choose from parameter   |  |  |
| Bench height:           |  |  |
| 40 cm - 50 cm           |  |  |
| Choose from parameter   |  |  |
| Bench depth:            |  |  |
| 30 cm - 40 cm           |  |  |
| Choose from parameter   |  |  |
| Type of fabric:         |  |  |
| Choose from parameter   |  |  |
| Type of fabric (Photo): |  |  |
| HAMILTON-2811           |  |  |
|                         |  |  |
|                         |  |  |
|                         |  |  |
|                         |  |  |

**Height**: 40 cm , 45 cm , 50 cm **Depth**: 30 cm , 35 cm , 40 cm

Type of fabric: HAMILTON-2811 (Photo), ANDRE-1300, ANDRE-1301, ANDRE-1302, ANDRE-1303, ANDRE-1304, ANDRE-1305, ANDRE-1306, ANDRE-1307, ANDRE-1308, ANDRE-1309, ANDRE-1310, ART-DECO-VELVET-01, ART-DECO-VELVET-02, ART-DECO-VELVET-03, ART-DECO-VELVET-04, ART-DECO-VELVET-05, ART-DECO-VELVET-06, ART-DECO-VELVET-07, ART-DECO-VELVET-08, ART-DECO-VELVET-09, ART-DECO-VELVET-10...11 (write a comment in order), ATOS-111, ATOS-112, ATOS-113, ATOS-114, ATOS-115, ATOS-116, ATOS-117, ATOS-118, ATOS-119, ATOS-120...126 (write a comment in order), AURORA-2480, AURORA-2481, AURORA-2482, AURORA-2483, AURORA-2484, AURORA-2485, AURORA-2486, AURORA-2487, AURORA-2488, AURORA-2489...2505 (write a comment in order), BALOO-2071, BALOO-2072, BALOO-2073, BALOO-2074, BALOO-2076, BALOO-2077, BALOO-2078, BALOO-2079, BALOO-2081, BALOO-2082...2089 (write a comment in order), BLACK-WHITE-VELVET-01, BLACK-WHITE-VELVET-02, BLACK-WHITE-VELVET-03, BLACK-WHITE-VELVET-04, BLACK-WHITE-VELVET-05, BLACK-WHITE-VELVET-06, BLACK-WHITE-VELVET-07, BLACK-WHITE-VELVET-08, BLACK-WHITE-VELVET-09, BLACK-WHITE-VELVET-09, BLOOM-02, BLOOM-03, BLOOM-04, BLOOM-05, BLOOM-06, BLOOM-07, BLOOM-08, BLOOM-09, BLOOM-10, BRAID-3001, BRAID-3002,