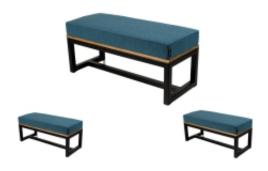

# **Upholstered Bench Industrial Style LGM-120 HAMILTON-2811**

| Number        | 22415            |
|---------------|------------------|
| Producer code | LGM-120          |
| Manufacturer  | Emra Wood Design |

# **Product description**

Upholstered Bench Industrial Style LGM-120 HAMILTON-2811  $\mid$  Width: 40 cm - 200 cm  $\mid$  Height: 40 cm - 50 cm  $\mid$  Depth: 30 cm - 40 cm  $\mid$ 

Technical data

Product-Code:

| LGM-120                 |  |  |
|-------------------------|--|--|
| Catalogue number:       |  |  |
| 22415                   |  |  |
| Condition:              |  |  |
| New                     |  |  |
| Bench width:            |  |  |
| 40 cm - 200 cm          |  |  |
| Choose from parameter   |  |  |
| Bench height:           |  |  |
| 40 cm - 50 cm           |  |  |
| Choose from parameter   |  |  |
| Bench depth:            |  |  |
| 30 cm - 40 cm           |  |  |
| Choose from parameter   |  |  |
| Type of fabric:         |  |  |
| Choose from parameter   |  |  |
| Type of fabric (Photo): |  |  |
| HAMILTON-2811           |  |  |
|                         |  |  |
|                         |  |  |
|                         |  |  |
|                         |  |  |

## Upholstered Bench Industrial Style LGM-120 HAMILTON-2811

- · A functional and practical bench for hallway, living room, bedroom, dressing room, bathroom, reception and office
- Some bench models have a practical shelf for shoes
- The frame and upholstery are made of the highest quality materials
- Production of the bench according to customer requirements

#### **Product features**

- Very high-quality and precise workmanship directly from the manufacturer
- The bench features an interchangeable seat to adapt the product to the future appearance of the room
- The bench does not require self-assembly and is delivered to the customer in its entirety
- Take a look at our fabric palette for more options
- We are at your disposal if you have any questions about the product
- By purchasing a product, you are buying a non-prefabricated item made according to specifications (selection of color, upholstery, materials, etc.)