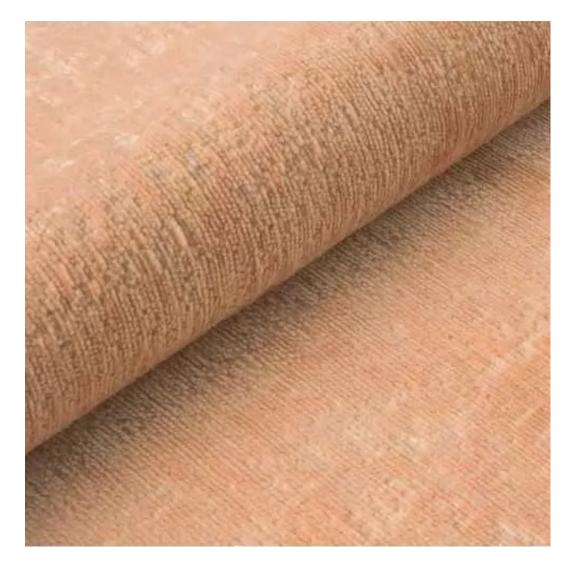

# **Product description**

Upholstered Bench Industrial Style LGM-118 HAMILTON-2811  $\mid$  Width: 40 cm - 200 cm  $\mid$  Height: 40 cm - 50 cm  $\mid$  Depth: 30 cm - 40 cm  $\mid$ 

Technical data

Product-Code:

| LGM-118                 |
|-------------------------|
| Catalogue number:       |
| 22414                   |
| Condition:              |
| New                     |
|                         |
| Bench width:            |
| 40 cm - 200 cm          |
| Choose from parameter   |
|                         |
| Bench height:           |
| 40 cm - 50 cm           |
| Choose from parameter   |
|                         |
| Bench depth:            |
| 30 cm - 40 cm           |
| Choose from parameter   |
|                         |
| Type of fabric:         |
| Choose from parameter   |
|                         |
| Type of fabric (Photo): |
| HAMILTON-2811           |
|                         |
|                         |
|                         |
|                         |