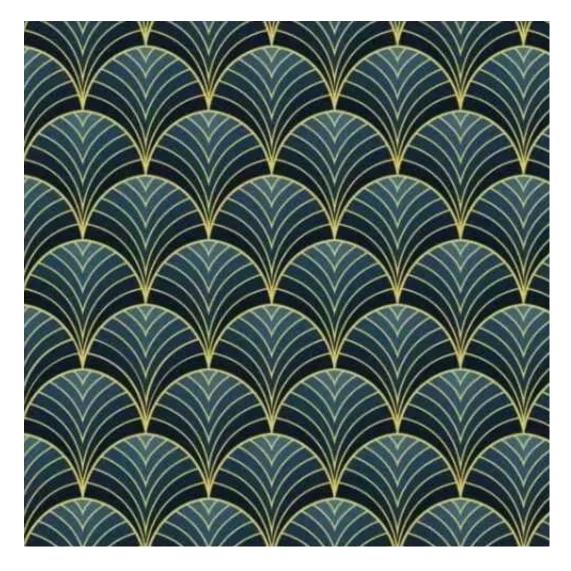

| LGM-118                 |
|-------------------------|
| Catalogue number:       |
| 22414                   |
| Condition:              |
| New                     |
|                         |
| Bench width:            |
| 40 cm - 200 cm          |
| Choose from parameter   |
|                         |
| Bench height:           |
| 40 cm - 50 cm           |
| Choose from parameter   |
|                         |
| Bench depth:            |
| 30 cm - 40 cm           |
| Choose from parameter   |
|                         |
| Type of fabric:         |
| Choose from parameter   |
|                         |
| Type of fabric (Photo): |
| HAMILTON-2811           |
|                         |
|                         |
|                         |
|                         |

FLORENCE-ECO-LEATHER

FLOWER-VELVET

FUSHION-ECO-LEATHER

GEODY

**HAMILTON** 

**HEXAGON-VELVET** 

HOLD-ME

**HUSK-VELVET** 