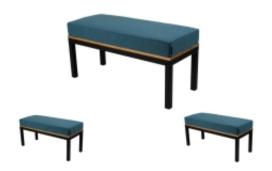

# **Upholstered Bench Industrial Style LGM-118 HAMILTON-2811**

| Number        | 22414            |
|---------------|------------------|
| Producer code | LGM-118          |
| Manufacturer  | Emra Wood Design |

# **Product description**

Upholstered Bench Industrial Style LGM-118 HAMILTON-2811  $\mid$  Width: 40 cm - 200 cm  $\mid$  Height: 40 cm - 50 cm  $\mid$  Depth: 30 cm - 40 cm  $\mid$ 

Technical data

Product-Code:

## Upholstered Bench Industrial Style LGM-118 HAMILTON-2811

- · A functional and practical bench for hallway, living room, bedroom, dressing room, bathroom, reception and office
- Some bench models have a practical shelf for shoes
- The frame and upholstery are made of the highest quality materials
- Production of the bench according to customer requirements

#### **Product features**

- Very high-quality and precise workmanship directly from the manufacturer
- The bench features an interchangeable seat to adapt the product to the future appearance of the room
- The bench does not require self-assembly and is delivered to the customer in its entirety
- Take a look at our fabric palette for more options
- We are at your disposal if you have any questions about the product
- By purchasing a product, you are buying a non-prefabricated item made according to specifications (selection of color, upholstery, materials, etc.)