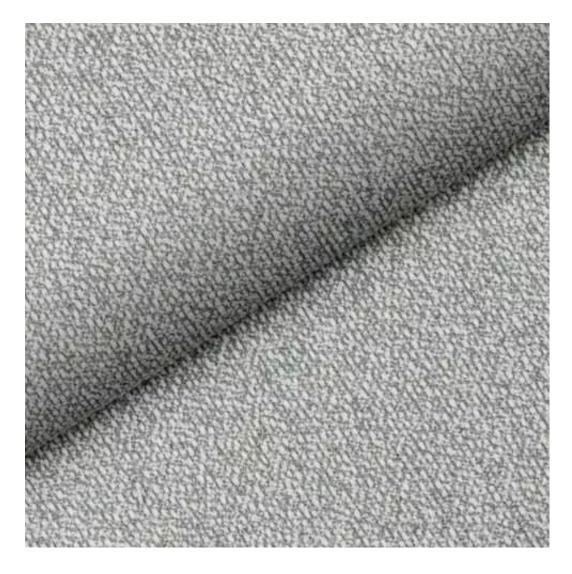

| LGM-117                 |  |
|-------------------------|--|
| Catalogue number:       |  |
| 22413                   |  |
| Condition:              |  |
| New                     |  |
|                         |  |
| Bench width:            |  |
| 40 cm - 200 cm          |  |
| Choose from parameter   |  |
|                         |  |
| Bench height:           |  |
| 40 cm - 50 cm           |  |
| Choose from parameter   |  |
|                         |  |
| Bench depth:            |  |
| 30 cm - 40 cm           |  |
| Choose from parameter   |  |
|                         |  |
| Type of fabric:         |  |
| Choose from parameter   |  |
| Type of fabric (Photo): |  |
| HAMILTON-2811           |  |
|                         |  |
|                         |  |
|                         |  |
|                         |  |

FLORENCE-ECO-LEATHER

FLOWER-VELVET

FUSHION-ECO-LEATHER

GEODY

**HAMILTON** 

**HEXAGON-VELVET** 

HOLD-ME

**HUSK-VELVET** 