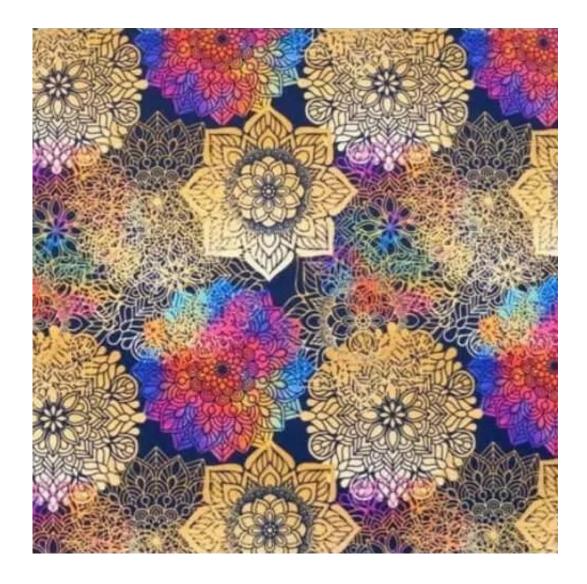

# **Product description**

Upholstered Bench Industrial Style LGM-117 HAMILTON-2811  $\mid$  Width: 40 cm - 200 cm  $\mid$  Height: 40 cm - 50 cm  $\mid$  Depth: 30 cm - 40 cm  $\mid$ 

Technical data

Product-Code:

| LGM-117                 |  |
|-------------------------|--|
| Catalogue number:       |  |
| 22413                   |  |
| Condition:              |  |
| New                     |  |
|                         |  |
| Bench width:            |  |
| 40 cm - 200 cm          |  |
| Choose from parameter   |  |
|                         |  |
| Bench height:           |  |
| 40 cm - 50 cm           |  |
| Choose from parameter   |  |
|                         |  |
| Bench depth:            |  |
| 30 cm - 40 cm           |  |
| Choose from parameter   |  |
|                         |  |
| Type of fabric:         |  |
| Choose from parameter   |  |
| Type of fabric (Photo): |  |
| HAMILTON-2811           |  |
|                         |  |
|                         |  |
|                         |  |
|                         |  |

**Height**: 40 cm , 45 cm , 50 cm **Depth**: 30 cm , 35 cm , 40 cm

Type of fabric: HAMILTON-2811 (Photo), ANDRE-1300, ANDRE-1301, ANDRE-1302, ANDRE-1303, ANDRE-1304, ANDRE-1305, ANDRE-1306, ANDRE-1307, ANDRE-1308, ANDRE-1309, ANDRE-1310, ART-DECO-VELVET-01, ART-DECO-VELVET-02, ART-DECO-VELVET-03, ART-DECO-VELVET-04, ART-DECO-VELVET-05, ART-DECO-VELVET-06, ART-DECO-VELVET-07, ART-DECO-VELVET-08, ART-DECO-VELVET-09, ART-DECO-VELVET-10...11 (write a comment in order), ATOS-111, ATOS-112, ATOS-113, ATOS-114, ATOS-115, ATOS-116, ATOS-117, ATOS-118, ATOS-119, ATOS-120...126 (write a comment in order), AURORA-2480, AURORA-2481, AURORA-2482, AURORA-2483, AURORA-2484, AURORA-2485, AURORA-2486, AURORA-2487, AURORA-2488, AURORA-2489...2505 (write a comment in order), BALOO-2071, BALOO-2072, BALOO-2073, BALOO-2074, BALOO-2076, BALOO-2077, BALOO-2078, BALOO-2079, BALOO-2081, BALOO-2082...2089 (write a comment in order), BLACK-WHITE-VELVET-01, BLACK-WHITE-VELVET-02, BLACK-WHITE-VELVET-03, BLACK-WHITE-VELVET-04, BLACK-WHITE-VELVET-05, BLACK-WHITE-VELVET-06, BLACK-WHITE-VELVET-07, BLACK-WHITE-VELVET-08, BLACK-WHITE-VELVET-09, BLACK-WHITE-VELVET-09, BLOOM-02, BLOOM-03, BLOOM-04, BLOOM-05, BLOOM-06, BLOOM-07, BLOOM-08, BLOOM-09, BLOOM-10, BRAID-3001, BRAID-3002,