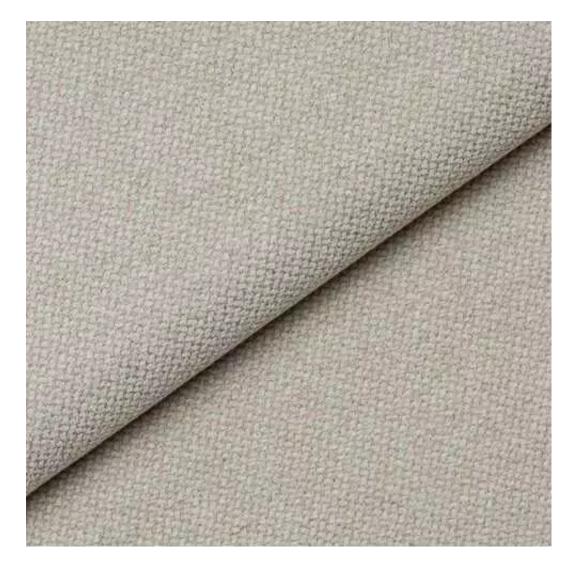

# **Product description**

Upholstered Bench Industrial Style LGM-117 HAMILTON-2811  $\mid$  Width: 40 cm - 200 cm  $\mid$  Height: 40 cm - 50 cm  $\mid$  Depth: 30 cm - 40 cm  $\mid$ 

Technical data

Product-Code:

| LGM-117                 |  |
|-------------------------|--|
| Catalogue number:       |  |
| 22413                   |  |
| Condition:              |  |
| New                     |  |
|                         |  |
| Bench width:            |  |
| 40 cm - 200 cm          |  |
| Choose from parameter   |  |
|                         |  |
| Bench height:           |  |
| 40 cm - 50 cm           |  |
| Choose from parameter   |  |
|                         |  |
| Bench depth:            |  |
| 30 cm - 40 cm           |  |
| Choose from parameter   |  |
|                         |  |
| Type of fabric:         |  |
| Choose from parameter   |  |
| Type of fabric (Photo): |  |
| HAMILTON-2811           |  |
|                         |  |
|                         |  |
|                         |  |
|                         |  |

**Height**: 40 cm , 45 cm , 50 cm **Depth**: 30 cm , 35 cm , 40 cm

Type of fabric: HAMILTON-2811 (Photo), ANDRE-1300, ANDRE-1301, ANDRE-1302, ANDRE-1303, ANDRE-1304, ANDRE-1305, ANDRE-1306, ANDRE-1307, ANDRE-1308, ANDRE-1309, ANDRE-1310, ART-DECO-VELVET-01, ART-DECO-VELVET-02, ART-DECO-VELVET-03, ART-DECO-VELVET-04, ART-DECO-VELVET-05, ART-DECO-VELVET-06, ART-DECO-VELVET-07, ART-DECO-VELVET-08, ART-DECO-VELVET-09, ART-DECO-VELVET-10...11 (write a comment in order), ATOS-111, ATOS-112, ATOS-113, ATOS-114, ATOS-115, ATOS-116, ATOS-117, ATOS-118, ATOS-119, ATOS-120...126 (write a comment in order), AURORA-2480, AURORA-2481, AURORA-2482, AURORA-2483, AURORA-2484, AURORA-2485, AURORA-2486, AURORA-2487, AURORA-2488, AURORA-2489...2505 (write a comment in order), BALOO-2071, BALOO-2072, BALOO-2073, BALOO-2074, BALOO-2076, BALOO-2077, BALOO-2078, BALOO-2079, BALOO-2081, BALOO-2082...2089 (write a comment in order), BLACK-WHITE-VELVET-01, BLACK-WHITE-VELVET-02, BLACK-WHITE-VELVET-03, BLACK-WHITE-VELVET-04, BLACK-WHITE-VELVET-05, BLACK-WHITE-VELVET-06, BLACK-WHITE-VELVET-07, BLACK-WHITE-VELVET-08, BLACK-WHITE-VELVET-09, BLACK-WHITE-VELVET-09, BLOOM-02, BLOOM-03, BLOOM-04, BLOOM-05, BLOOM-06, BLOOM-07, BLOOM-08, BLOOM-09, BLOOM-10, BRAID-3001, BRAID-3002,