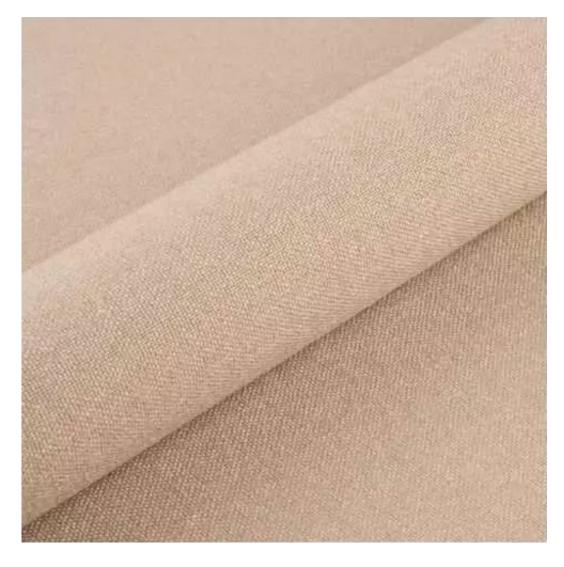

# **Product description**

Upholstered Bench Industrial Style LGM-117 HAMILTON-2811  $\mid$  Width: 40 cm - 200 cm  $\mid$  Height: 40 cm - 50 cm  $\mid$  Depth: 30 cm - 40 cm  $\mid$ 

Technical data

Product-Code:

| LGM-117                 |  |
|-------------------------|--|
| Catalogue number:       |  |
| 22413                   |  |
| Condition:              |  |
| New                     |  |
|                         |  |
| Bench width:            |  |
| 40 cm - 200 cm          |  |
| Choose from parameter   |  |
|                         |  |
| Bench height:           |  |
| 40 cm - 50 cm           |  |
| Choose from parameter   |  |
|                         |  |
| Bench depth:            |  |
| 30 cm - 40 cm           |  |
| Choose from parameter   |  |
|                         |  |
| Type of fabric:         |  |
| Choose from parameter   |  |
| Type of fabric (Photo): |  |
| HAMILTON-2811           |  |
|                         |  |
|                         |  |
|                         |  |
|                         |  |

**Height**: 40 cm , 45 cm , 50 cm **Depth**: 30 cm , 35 cm , 40 cm

Type of fabric: HAMILTON-2811 (Photo), ANDRE-1300, ANDRE-1301, ANDRE-1302, ANDRE-1303, ANDRE-1304, ANDRE-1305, ANDRE-1306, ANDRE-1307, ANDRE-1308, ANDRE-1309, ANDRE-1310, ART-DECO-VELVET-01, ART-DECO-VELVET-02, ART-DECO-VELVET-03, ART-DECO-VELVET-04, ART-DECO-VELVET-05, ART-DECO-VELVET-06, ART-DECO-VELVET-07, ART-DECO-VELVET-08, ART-DECO-VELVET-09, ART-DECO-VELVET-10...11 (write a comment in order), ATOS-111, ATOS-112, ATOS-113, ATOS-114, ATOS-115, ATOS-116, ATOS-117, ATOS-118, ATOS-119, ATOS-120...126 (write a comment in order), AURORA-2480, AURORA-2481, AURORA-2482, AURORA-2483, AURORA-2484, AURORA-2485, AURORA-2486, AURORA-2487, AURORA-2488, AURORA-2489...2505 (write a comment in order), BALOO-2071, BALOO-2072, BALOO-2073, BALOO-2074, BALOO-2076, BALOO-2077, BALOO-2078, BALOO-2079, BALOO-2081, BALOO-2082...2089 (write a comment in order), BLACK-WHITE-VELVET-01, BLACK-WHITE-VELVET-02, BLACK-WHITE-VELVET-03, BLACK-WHITE-VELVET-04, BLACK-WHITE-VELVET-05, BLACK-WHITE-VELVET-06, BLACK-WHITE-VELVET-07, BLACK-WHITE-VELVET-08, BLACK-WHITE-VELVET-09, BLACK-WHITE-VELVET-09, BLOOM-02, BLOOM-03, BLOOM-04, BLOOM-05, BLOOM-06, BLOOM-07, BLOOM-08, BLOOM-09, BLOOM-10, BRAID-3001, BRAID-3002,