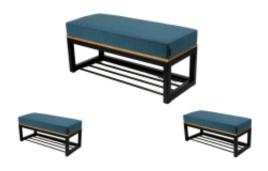

# **Upholstered Bench Industrial Style LGM-117 HAMILTON-2811**

| Number        | 22413            |
|---------------|------------------|
| Producer code | LGM-117          |
| Manufacturer  | Emra Wood Design |

# **Product description**

Upholstered Bench Industrial Style LGM-117 HAMILTON-2811  $\mid$  Width: 40 cm - 200 cm  $\mid$  Height: 40 cm - 50 cm  $\mid$  Depth: 30 cm - 40 cm  $\mid$ 

Technical data

Product-Code:

## Upholstered Bench Industrial Style LGM-117 HAMILTON-2811

- · A functional and practical bench for hallway, living room, bedroom, dressing room, bathroom, reception and office
- Some bench models have a practical shelf for shoes
- The frame and upholstery are made of the highest quality materials
- Production of the bench according to customer requirements

#### **Product features**

- Very high-quality and precise workmanship directly from the manufacturer
- The bench features an interchangeable seat to adapt the product to the future appearance of the room
- The bench does not require self-assembly and is delivered to the customer in its entirety
- Take a look at our fabric palette for more options
- We are at your disposal if you have any questions about the product
- By purchasing a product, you are buying a non-prefabricated item made according to specifications (selection of color, upholstery, materials, etc.)