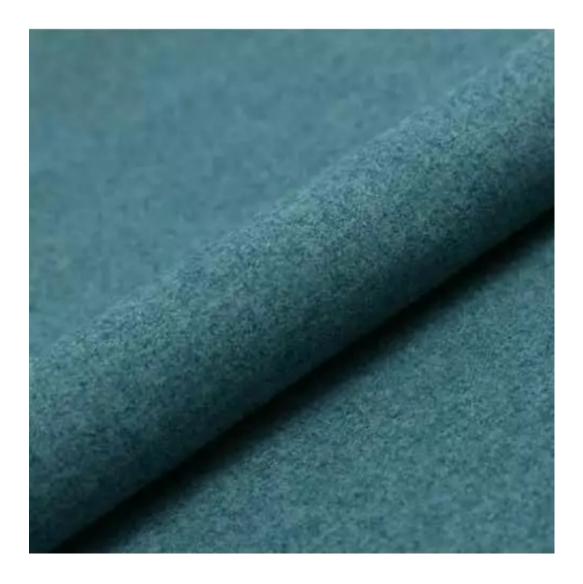

| LGM-117                 |  |
|-------------------------|--|
| Catalogue number:       |  |
| 22413                   |  |
| Condition:              |  |
| New                     |  |
|                         |  |
| Bench width:            |  |
| 40 cm - 200 cm          |  |
| Choose from parameter   |  |
|                         |  |
| Bench height:           |  |
| 40 cm - 50 cm           |  |
| Choose from parameter   |  |
|                         |  |
| Bench depth:            |  |
| 30 cm - 40 cm           |  |
| Choose from parameter   |  |
|                         |  |
| Type of fabric:         |  |
| Choose from parameter   |  |
| Type of fabric (Photo): |  |
| HAMILTON-2811           |  |
|                         |  |
|                         |  |
|                         |  |
|                         |  |

FLORENCE-ECO-LEATHER

FLOWER-VELVET

FUSHION-ECO-LEATHER

GEODY

**HAMILTON** 

**HEXAGON-VELVET** 

HOLD-ME

**HUSK-VELVET** 