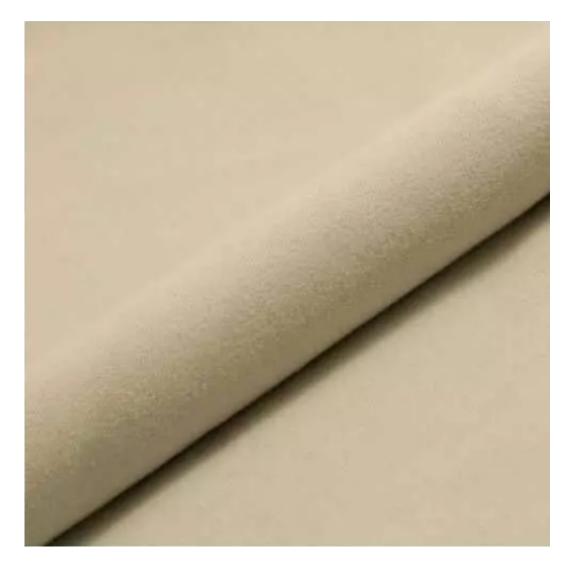

| LGM-117                 |  |
|-------------------------|--|
| Catalogue number:       |  |
| 22413                   |  |
| Condition:              |  |
| New                     |  |
|                         |  |
| Bench width:            |  |
| 40 cm - 200 cm          |  |
| Choose from parameter   |  |
|                         |  |
| Bench height:           |  |
| 40 cm - 50 cm           |  |
| Choose from parameter   |  |
|                         |  |
| Bench depth:            |  |
| 30 cm - 40 cm           |  |
| Choose from parameter   |  |
|                         |  |
| Type of fabric:         |  |
| Choose from parameter   |  |
| Type of fabric (Photo): |  |
| HAMILTON-2811           |  |
|                         |  |
|                         |  |
|                         |  |
|                         |  |

**Height**: 40 cm , 45 cm , 50 cm **Depth**: 30 cm , 35 cm , 40 cm

Type of fabric: HAMILTON-2811 (Photo), ANDRE-1300, ANDRE-1301, ANDRE-1302, ANDRE-1303, ANDRE-1304, ANDRE-1305, ANDRE-1306, ANDRE-1307, ANDRE-1308, ANDRE-1309, ANDRE-1310, ART-DECO-VELVET-01, ART-DECO-VELVET-02, ART-DECO-VELVET-03, ART-DECO-VELVET-04, ART-DECO-VELVET-05, ART-DECO-VELVET-06, ART-DECO-VELVET-07, ART-DECO-VELVET-08, ART-DECO-VELVET-09, ART-DECO-VELVET-10...11 (write a comment in order), ATOS-111, ATOS-112, ATOS-113, ATOS-114, ATOS-115, ATOS-116, ATOS-117, ATOS-118, ATOS-119, ATOS-120...126 (write a comment in order), AURORA-2480, AURORA-2481, AURORA-2482, AURORA-2483, AURORA-2484, AURORA-2485, AURORA-2486, AURORA-2487, AURORA-2488, AURORA-2489...2505 (write a comment in order), BALOO-2071, BALOO-2072, BALOO-2073, BALOO-2074, BALOO-2076, BALOO-2077, BALOO-2078, BALOO-2079, BALOO-2081, BALOO-2082...2089 (write a comment in order), BLACK-WHITE-VELVET-01, BLACK-WHITE-VELVET-02, BLACK-WHITE-VELVET-03, BLACK-WHITE-VELVET-04, BLACK-WHITE-VELVET-05, BLACK-WHITE-VELVET-06, BLACK-WHITE-VELVET-07, BLACK-WHITE-VELVET-08, BLACK-WHITE-VELVET-09, BLACK-WHITE-VELVET-09, BLOOM-02, BLOOM-03, BLOOM-04, BLOOM-05, BLOOM-06, BLOOM-07, BLOOM-08, BLOOM-09, BLOOM-10, BRAID-3001, BRAID-3002,