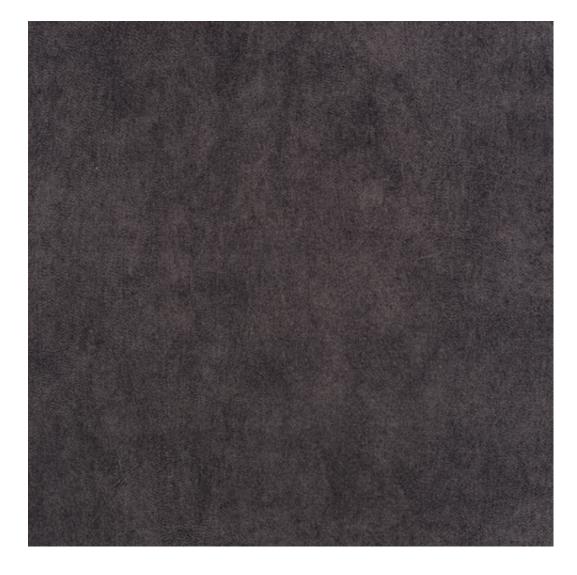

# **Product description**

Upholstered Bench Industrial Style LGM-117 HAMILTON-2811  $\mid$  Width: 40 cm - 200 cm  $\mid$  Height: 40 cm - 50 cm  $\mid$  Depth: 30 cm - 40 cm  $\mid$ 

Technical data

Product-Code:

| LGM-117                 |  |
|-------------------------|--|
| Catalogue number:       |  |
| 22413                   |  |
| Condition:              |  |
| New                     |  |
|                         |  |
| Bench width:            |  |
| 40 cm - 200 cm          |  |
| Choose from parameter   |  |
|                         |  |
| Bench height:           |  |
| 40 cm - 50 cm           |  |
| Choose from parameter   |  |
|                         |  |
| Bench depth:            |  |
| 30 cm - 40 cm           |  |
| Choose from parameter   |  |
|                         |  |
| Type of fabric:         |  |
| Choose from parameter   |  |
| Type of fabric (Photo): |  |
| HAMILTON-2811           |  |
|                         |  |
|                         |  |
|                         |  |
|                         |  |