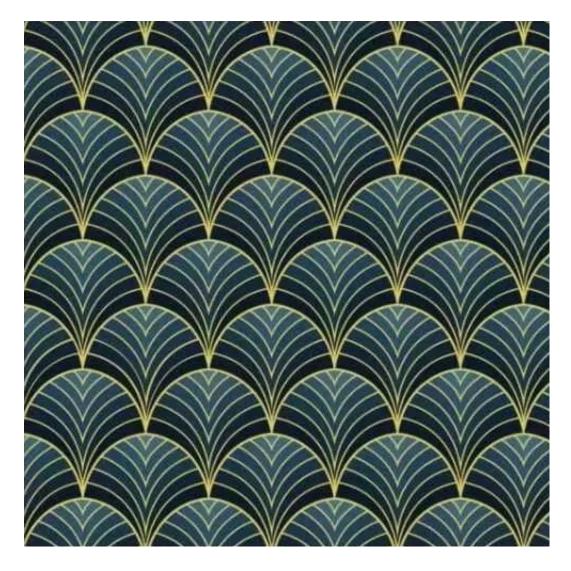

| LGM-117                 |  |
|-------------------------|--|
| Catalogue number:       |  |
| 22413                   |  |
| Condition:              |  |
| New                     |  |
|                         |  |
| Bench width:            |  |
| 40 cm - 200 cm          |  |
| Choose from parameter   |  |
|                         |  |
| Bench height:           |  |
| 40 cm - 50 cm           |  |
| Choose from parameter   |  |
|                         |  |
| Bench depth:            |  |
| 30 cm - 40 cm           |  |
| Choose from parameter   |  |
|                         |  |
| Type of fabric:         |  |
| Choose from parameter   |  |
| Type of fabric (Photo): |  |
| HAMILTON-2811           |  |
|                         |  |
|                         |  |
|                         |  |
|                         |  |

FLORENCE-ECO-LEATHER

FLOWER-VELVET

FUSHION-ECO-LEATHER

GEODY

**HAMILTON** 

**HEXAGON-VELVET** 

HOLD-ME

**HUSK-VELVET** 