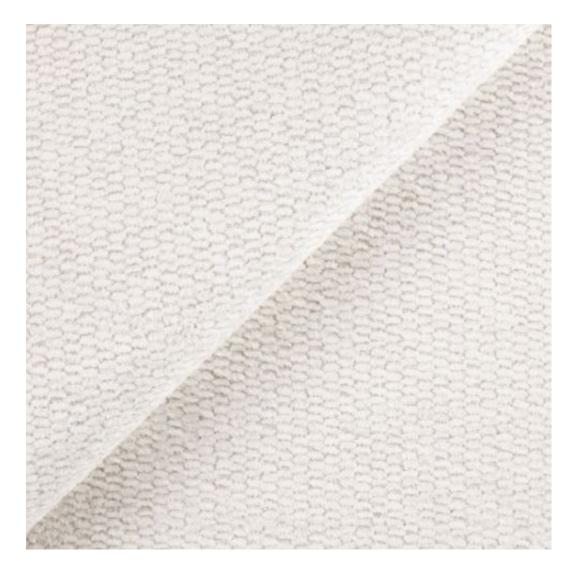

| LGM-117                 |  |
|-------------------------|--|
| Catalogue number:       |  |
| 22413                   |  |
| Condition:              |  |
| New                     |  |
|                         |  |
| Bench width:            |  |
| 40 cm - 200 cm          |  |
| Choose from parameter   |  |
|                         |  |
| Bench height:           |  |
| 40 cm - 50 cm           |  |
| Choose from parameter   |  |
|                         |  |
| Bench depth:            |  |
| 30 cm - 40 cm           |  |
| Choose from parameter   |  |
|                         |  |
| Type of fabric:         |  |
| Choose from parameter   |  |
| Type of fabric (Photo): |  |
| HAMILTON-2811           |  |
|                         |  |
|                         |  |
|                         |  |
|                         |  |

FLORENCE-ECO-LEATHER

FLOWER-VELVET

FUSHION-ECO-LEATHER

GEODY

**HAMILTON** 

**HEXAGON-VELVET** 

HOLD-ME

**HUSK-VELVET** 