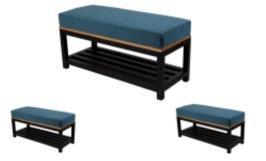

# Upholstered Bench Industrial Style LGM-116 HAMILTON-2811

| Number        | 22412            |  |
|---------------|------------------|--|
| Producer code | LGM-116          |  |
| Manufacturer  | Emra Wood Design |  |

Upholstered Bench Industrial Style LGM-116 HAMILTON-2811 | Width: 40 cm - 200 cm | Height: 40 cm - 50 cm | Depth: 30 cm - 40 cm |

Technical data

Product-Code:

#### Upholstered Bench Industrial Style LGM-116 HAMILTON-2811

- A functional and practical bench for hallway, living room, bedroom, dressing room, bathroom, reception and office
- Some bench models have a practical shelf for shoes
- The frame and upholstery are made of the highest quality materials
- Production of the bench according to customer requirements

Product features

- Very high-quality and precise workmanship directly from the manufacturer
- The bench features an interchangeable seat to adapt the product to the future appearance of the room
- The bench does not require self-assembly and is delivered to the customer in its entirety
- Take a look at our fabric palette for more options
- We are at your disposal if you have any questions about the product
- By purchasing a product, you are buying a non-prefabricated item made according to specifications (selection of color, upholstery, materials, etc.)