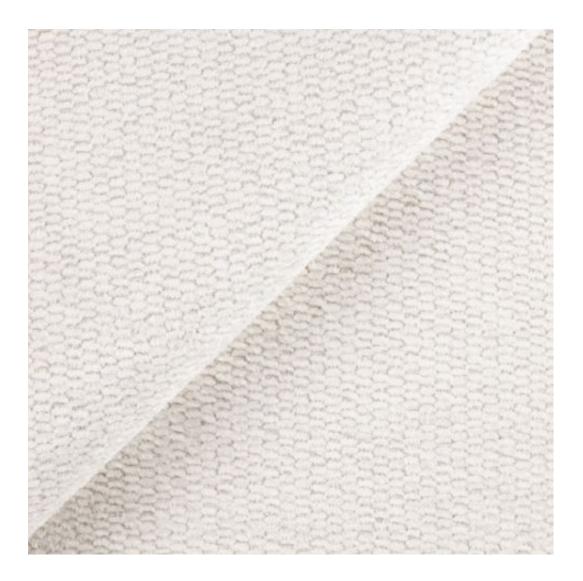

Bench height:

40 cm - 50 cm

Choose from parameter

Bench depth:

30 cm - 40 cm

Choose from parameter

Type of fabric: Choose from parameter

Type of fabric (Photo):

HAMILTON-2811

Product description

**Depth**: 30 cm , 35 cm , 40 cm

**Type of fabric**: HAMILTON-2811 (Photo) , ANDRE-1300 , ANDRE-1301 , ANDRE-1302 , ANDRE-1303 , ANDRE-1304 , ANDRE-1305 , ANDRE-1306 , ANDRE-1307 , ANDRE-1308 , ANDRE-1309 , ANDRE-1310 , ART-DECO-VELVET-01 , ART-DECO-VELVET-02 , ART-DECO-VELVET-03 , ART-DECO-VELVET-04 , ART-DECO-VELVET-05 , ART-DECO-VELVET-06 , ART-DECO-VELVET-07 , ART-DECO-VELVET-08 , ART-DECO-VELVET-09 , ART-DECO-VELVET-10..11 (write a comment in order) , ATOS-111 , ATOS-112 , ATOS-113 , ATOS-114 , ATOS-115 , ATOS-116 , ATOS-117 , ATOS-118 , ATOS-119 , ATOS-120..126 (write a comment in order) , AURORA-2480 , AURORA-2481 , AURORA-2482 , AURORA-2483 , AURORA-2484 , AURORA-2485 , AURORA-2486 , AURORA-2487 , AURORA-2488 , AURORA-2489..2505 (write a comment in order) , BALOO-2071 , BALOO-2072 , BALOO-2073 , BALOO-2074 , BALOO-2076 , BALOO-2077 , BALOO-2078 , BALOO-2079 , BALOO-2081 , BALOO-2082..2089 (write a comment in order) , BLACK-WHITE-VELVET-01 , BLACK-WHITE-VELVET-02 , BLACK-WHITE-VELVET-03 , BLACK-WHITE-VELVET-04 , BLACK-WHITE-VELVET-05 , BLACK-WHITE-VELVET-06 , BLACK-WHITE-VELVET-07 , BLACK-WHITE-VELVET-08 , BLACK-WHITE-VELVET-09 , BLACK-WHITE-VELVET-10..32 (write a comment in order) , BLOOM-01 , BLOOM-02 , BLOOM-03 , BLOOM-04 , BLOOM-05 , BLOOM-06 , BLOOM-07 , BLOOM-08 , BLOOM-09 , BLOOM-10 , BRAID-3001 , BRAID-3002 ,