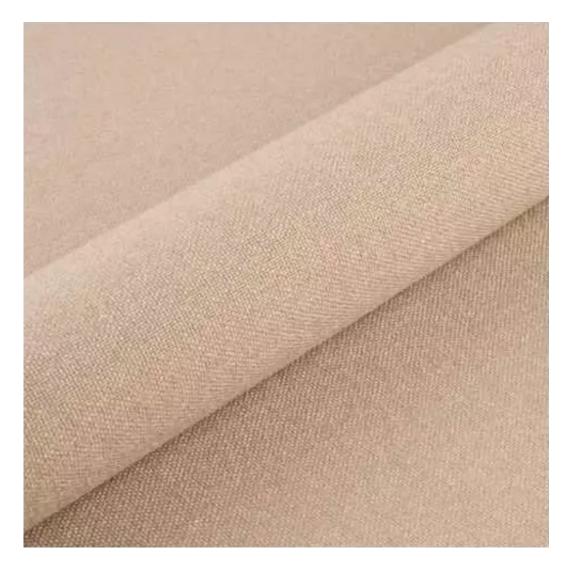

Bench height:

40 cm - 50 cm

Choose from parameter

Bench depth:

30 cm - 40 cm

Choose from parameter

Type of fabric: Choose from parameter

Type of fabric (Photo):

HAMILTON-2811

Product description