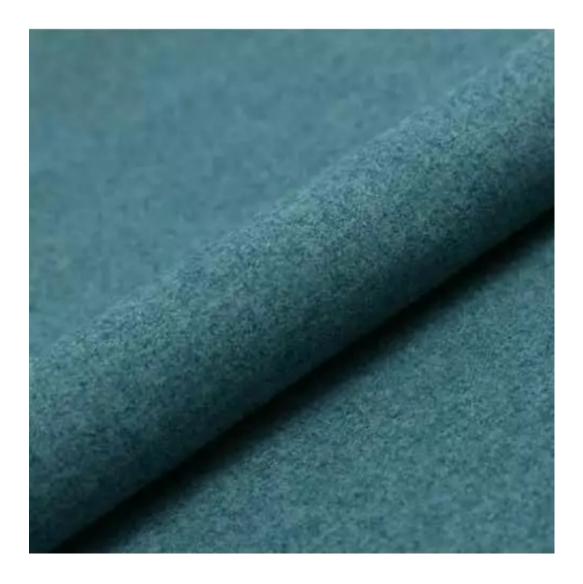

| LGM-115                 |  |  |
|-------------------------|--|--|
| Catalogue number:       |  |  |
| 22411                   |  |  |
| Condition:              |  |  |
| New                     |  |  |
| Bench width:            |  |  |
| 40 cm - 160 cm          |  |  |
| Choose from parameter   |  |  |
| Bench height:           |  |  |
| 40 cm - 50 cm           |  |  |
| Choose from parameter   |  |  |
| Bench depth:            |  |  |
| 30 cm - 40 cm           |  |  |
| Choose from parameter   |  |  |
| Type of fabric:         |  |  |
| Choose from parameter   |  |  |
| Type of fabric (Photo): |  |  |
| HAMILTON-2811           |  |  |
|                         |  |  |
|                         |  |  |
|                         |  |  |
|                         |  |  |

Height: 40 cm , 45 cm , 50 cm Depth: 30 cm , 35 cm , 40 cm Type of wood: Alder (Photo) , Oak

Type of fabric: HAMILTON-2811 (Photo), ANDRE-1300, ANDRE-1301, ANDRE-1302, ANDRE-1303, ANDRE-1304, ANDRE-1305, ANDRE-1306, ANDRE-1307, ANDRE-1308, ANDRE-1309, ANDRE-1310, ART-DECO-VELVET-01, ART-DECO-VELVET-02, ART-DECO-VELVET-03, ART-DECO-VELVET-04, ART-DECO-VELVET-05, ART-DECO-VELVET-06, ART-DECO-VELVET-07, ART-DECO-VELVET-08, ART-DECO-VELVET-09, ART-DECO-VELVET-10...11 (write a comment in order), ATOS-111, ATOS-112, ATOS-113, ATOS-114, ATOS-115, ATOS-116, ATOS-117, ATOS-118, ATOS-119, ATOS-120...126 (write a comment in order), AURORA-2480, AURORA-2481, AURORA-2482, AURORA-2483, AURORA-2484, AURORA-2485, AURORA-2486, AURORA-2487, AURORA-2488, AURORA-2489...2505 (write a comment in order), BALOO-2071, BALOO-2072, BALOO-2073, BALOO-2074, BALOO-2076, BALOO-2077, BALOO-2078, BALOO-2079, BALOO-2081, BALOO-2082...2089 (write a comment in order), BLACK-WHITE-VELVET-01, BLACK-WHITE-VELVET-02, BLACK-WHITE-VELVET-03, BLACK-WHITE-VELVET-04, BLACK-WHITE-VELVET-05, BLACK-WHITE-VELVET-06, BLACK-WHITE-VELVET-07, BLACK-WHITE-VELVET-08, BLACK-WHITE-VELVET-09, BLACK-WHITE-VELVET-09, BLOOM-00, BLOOM-00, BLOOM-01, BRAID-3001, BRAID-3002,