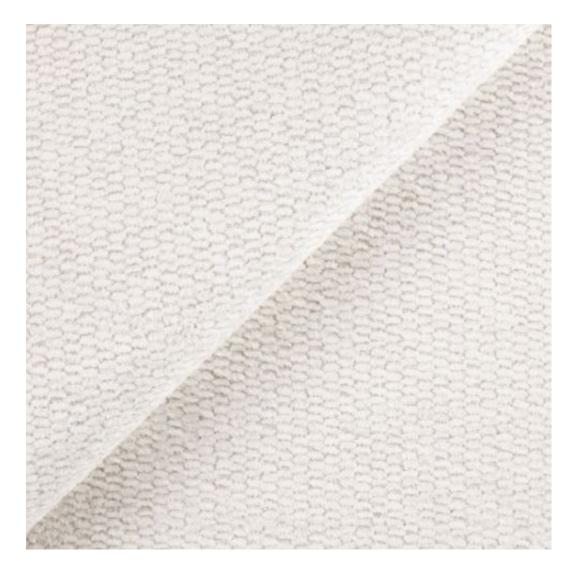

# **Product description**

Upholstered Bench Industrial Style LGM-115 HAMILTON-2811  $\mid$  Width: 40 cm - 160 cm  $\mid$  Height: 40 cm - 50 cm  $\mid$  Depth: 30 cm - 40 cm  $\mid$ 

Technical data

Product-Code:

| LGM-115                 |  |  |
|-------------------------|--|--|
| Catalogue number:       |  |  |
| 22411                   |  |  |
| Condition:              |  |  |
| New                     |  |  |
| Bench width:            |  |  |
| 40 cm - 160 cm          |  |  |
| Choose from parameter   |  |  |
| Bench height:           |  |  |
| 40 cm - 50 cm           |  |  |
| Choose from parameter   |  |  |
| Bench depth:            |  |  |
| 30 cm - 40 cm           |  |  |
| Choose from parameter   |  |  |
| Type of fabric:         |  |  |
| Choose from parameter   |  |  |
| Type of fabric (Photo): |  |  |
| HAMILTON-2811           |  |  |
|                         |  |  |
|                         |  |  |
|                         |  |  |
|                         |  |  |

Height: 40 cm , 45 cm , 50 cm Depth: 30 cm , 35 cm , 40 cm Type of wood: Alder (Photo) , Oak

Type of fabric: HAMILTON-2811 (Photo), ANDRE-1300, ANDRE-1301, ANDRE-1302, ANDRE-1303, ANDRE-1304, ANDRE-1305, ANDRE-1306, ANDRE-1307, ANDRE-1308, ANDRE-1309, ANDRE-1310, ART-DECO-VELVET-01, ART-DECO-VELVET-02, ART-DECO-VELVET-03, ART-DECO-VELVET-04, ART-DECO-VELVET-05, ART-DECO-VELVET-06, ART-DECO-VELVET-07, ART-DECO-VELVET-08, ART-DECO-VELVET-09, ART-DECO-VELVET-10...11 (write a comment in order), ATOS-111, ATOS-112, ATOS-113, ATOS-114, ATOS-115, ATOS-116, ATOS-117, ATOS-118, ATOS-119, ATOS-120...126 (write a comment in order), AURORA-2480, AURORA-2481, AURORA-2482, AURORA-2483, AURORA-2484, AURORA-2485, AURORA-2486, AURORA-2487, AURORA-2488, AURORA-2489...2505 (write a comment in order), BALOO-2071, BALOO-2072, BALOO-2073, BALOO-2074, BALOO-2076, BALOO-2077, BALOO-2078, BALOO-2079, BALOO-2081, BALOO-2082...2089 (write a comment in order), BLACK-WHITE-VELVET-01, BLACK-WHITE-VELVET-02, BLACK-WHITE-VELVET-03, BLACK-WHITE-VELVET-04, BLACK-WHITE-VELVET-05, BLACK-WHITE-VELVET-06, BLACK-WHITE-VELVET-07, BLACK-WHITE-VELVET-08, BLACK-WHITE-VELVET-09, BLACK-WHITE-VELVET-09, BLOOM-00, BLOOM-00, BLOOM-01, BRAID-3001, BRAID-3002,