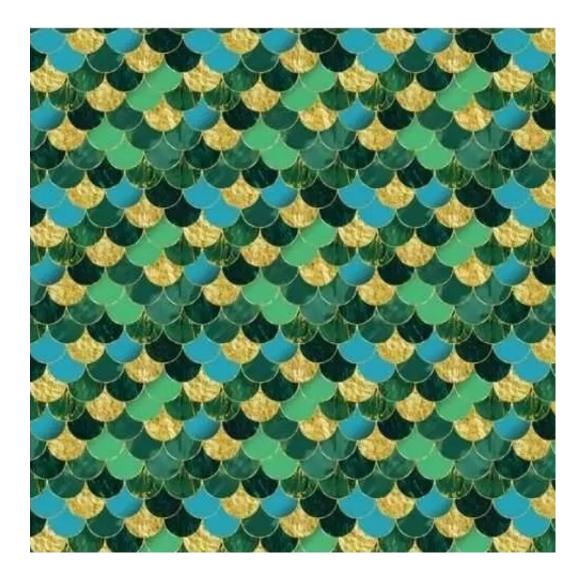

# **Product description**

Upholstered Bench Industrial Style LGM-115 HAMILTON-2811  $\mid$  Width: 40 cm - 160 cm  $\mid$  Height: 40 cm - 50 cm  $\mid$  Depth: 30 cm - 40 cm  $\mid$ 

Technical data

Product-Code:

| LGM-115                 |  |  |
|-------------------------|--|--|
| Catalogue number:       |  |  |
| 22411                   |  |  |
| Condition:              |  |  |
| New                     |  |  |
| Bench width:            |  |  |
| 40 cm - 160 cm          |  |  |
| Choose from parameter   |  |  |
| Bench height:           |  |  |
| 40 cm - 50 cm           |  |  |
| Choose from parameter   |  |  |
| Bench depth:            |  |  |
| 30 cm - 40 cm           |  |  |
| Choose from parameter   |  |  |
| Type of fabric:         |  |  |
| Choose from parameter   |  |  |
| Type of fabric (Photo): |  |  |
| HAMILTON-2811           |  |  |
|                         |  |  |
|                         |  |  |
|                         |  |  |
|                         |  |  |

Height: 40 cm , 45 cm , 50 cm Depth: 30 cm , 35 cm , 40 cm Type of wood: Alder (Photo) , Oak

Type of fabric: HAMILTON-2811 (Photo), ANDRE-1300, ANDRE-1301, ANDRE-1302, ANDRE-1303, ANDRE-1304, ANDRE-1305, ANDRE-1306, ANDRE-1307, ANDRE-1308, ANDRE-1309, ANDRE-1310, ART-DECO-VELVET-01, ART-DECO-VELVET-02, ART-DECO-VELVET-03, ART-DECO-VELVET-04, ART-DECO-VELVET-05, ART-DECO-VELVET-06, ART-DECO-VELVET-07, ART-DECO-VELVET-08, ART-DECO-VELVET-09, ART-DECO-VELVET-10...11 (write a comment in order), ATOS-111, ATOS-112, ATOS-113, ATOS-114, ATOS-115, ATOS-116, ATOS-117, ATOS-118, ATOS-119, ATOS-120...126 (write a comment in order), AURORA-2480, AURORA-2481, AURORA-2482, AURORA-2483, AURORA-2484, AURORA-2485, AURORA-2486, AURORA-2487, AURORA-2488, AURORA-2489...2505 (write a comment in order), BALOO-2071, BALOO-2072, BALOO-2073, BALOO-2074, BALOO-2076, BALOO-2077, BALOO-2078, BALOO-2079, BALOO-2081, BALOO-2082...2089 (write a comment in order), BLACK-WHITE-VELVET-01, BLACK-WHITE-VELVET-02, BLACK-WHITE-VELVET-03, BLACK-WHITE-VELVET-04, BLACK-WHITE-VELVET-05, BLACK-WHITE-VELVET-06, BLACK-WHITE-VELVET-07, BLACK-WHITE-VELVET-08, BLACK-WHITE-VELVET-09, BLACK-WHITE-VELVET-09, BLOOM-00, BLOOM-00, BLOOM-01, BRAID-3001, BRAID-3002,