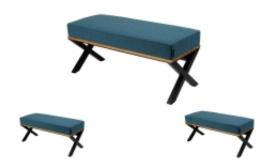

# **Upholstered Bench Industrial Style LGM-115 HAMILTON-2811**

| Number        | 22411            |
|---------------|------------------|
| Producer code | LGM-115          |
| Manufacturer  | Emra Wood Design |

# **Product description**

Upholstered Bench Industrial Style LGM-115 HAMILTON-2811  $\mid$  Width: 40 cm - 160 cm  $\mid$  Height: 40 cm - 50 cm  $\mid$  Depth: 30 cm - 40 cm  $\mid$ 

Technical data

Product-Code:

### Upholstered Bench Industrial Style LGM-115 HAMILTON-2811

- · A functional and practical bench for hallway, living room, bedroom, dressing room, bathroom, reception and office
- Some bench models have a practical shelf for shoes
- The frame and upholstery are made of the highest quality materials
- Production of the bench according to customer requirements

#### **Product features**

- Very high-quality and precise workmanship directly from the manufacturer
- The bench features an interchangeable seat to adapt the product to the future appearance of the room
- The bench does not require self-assembly and is delivered to the customer in its entirety
- Take a look at our fabric palette for more options
- We are at your disposal if you have any questions about the product
- By purchasing a product, you are buying a non-prefabricated item made according to specifications (selection of color, upholstery, materials, etc.)