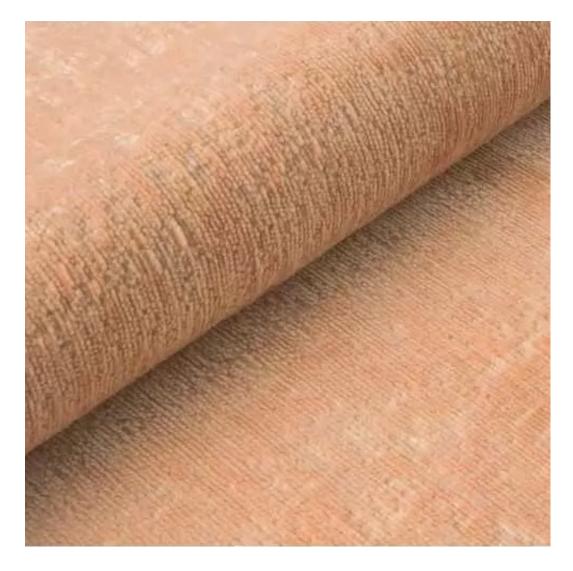

# **Product description**

Upholstered Bench Industrial Style LGM-115 HAMILTON-2811  $\mid$  Width: 40 cm - 160 cm  $\mid$  Height: 40 cm - 50 cm  $\mid$  Depth: 30 cm - 40 cm  $\mid$ 

Technical data

Product-Code:

| LGM-115                 |  |  |
|-------------------------|--|--|
| Catalogue number:       |  |  |
| 22411                   |  |  |
| Condition:              |  |  |
| New                     |  |  |
| Bench width:            |  |  |
| 40 cm - 160 cm          |  |  |
| Choose from parameter   |  |  |
| Bench height:           |  |  |
| 40 cm - 50 cm           |  |  |
| Choose from parameter   |  |  |
| Bench depth:            |  |  |
| 30 cm - 40 cm           |  |  |
| Choose from parameter   |  |  |
| Type of fabric:         |  |  |
| Choose from parameter   |  |  |
| Type of fabric (Photo): |  |  |
| HAMILTON-2811           |  |  |
|                         |  |  |
|                         |  |  |
|                         |  |  |
|                         |  |  |

Height: 40 cm , 45 cm , 50 cm Depth: 30 cm , 35 cm , 40 cm Type of wood: Alder (Photo) , Oak

Type of fabric: HAMILTON-2811 (Photo), ANDRE-1300, ANDRE-1301, ANDRE-1302, ANDRE-1303, ANDRE-1304, ANDRE-1305, ANDRE-1306, ANDRE-1307, ANDRE-1308, ANDRE-1309, ANDRE-1310, ART-DECO-VELVET-01, ART-DECO-VELVET-02, ART-DECO-VELVET-03, ART-DECO-VELVET-04, ART-DECO-VELVET-05, ART-DECO-VELVET-06, ART-DECO-VELVET-07, ART-DECO-VELVET-08, ART-DECO-VELVET-09, ART-DECO-VELVET-10...11 (write a comment in order), ATOS-111, ATOS-112, ATOS-113, ATOS-114, ATOS-115, ATOS-116, ATOS-117, ATOS-118, ATOS-119, ATOS-120...126 (write a comment in order), AURORA-2480, AURORA-2481, AURORA-2482, AURORA-2483, AURORA-2484, AURORA-2485, AURORA-2486, AURORA-2487, AURORA-2488, AURORA-2489...2505 (write a comment in order), BALOO-2071, BALOO-2072, BALOO-2073, BALOO-2074, BALOO-2076, BALOO-2077, BALOO-2078, BALOO-2079, BALOO-2081, BALOO-2082...2089 (write a comment in order), BLACK-WHITE-VELVET-01, BLACK-WHITE-VELVET-02, BLACK-WHITE-VELVET-03, BLACK-WHITE-VELVET-04, BLACK-WHITE-VELVET-05, BLACK-WHITE-VELVET-06, BLACK-WHITE-VELVET-07, BLACK-WHITE-VELVET-08, BLACK-WHITE-VELVET-09, BLACK-WHITE-VELVET-09, BLOOM-00, BLOOM-00, BLOOM-01, BRAID-3001, BRAID-3002,