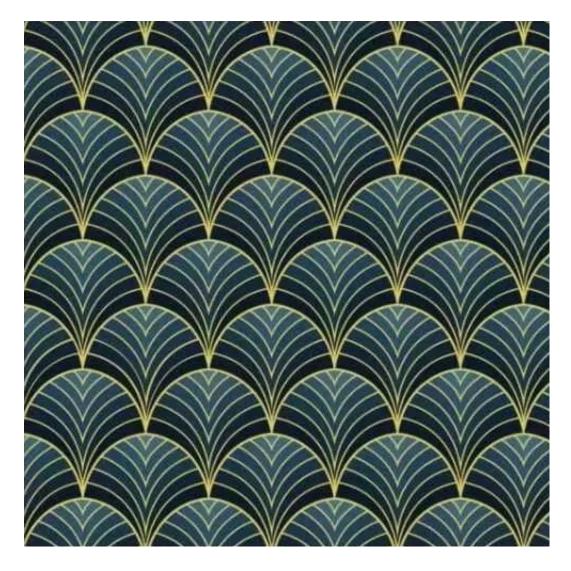

# **Product description**

Upholstered Bench Industrial Style LGM-115 HAMILTON-2811  $\mid$  Width: 40 cm - 160 cm  $\mid$  Height: 40 cm - 50 cm  $\mid$  Depth: 30 cm - 40 cm  $\mid$ 

Technical data

Product-Code:

| LGM-115                 |  |  |
|-------------------------|--|--|
| Catalogue number:       |  |  |
| 22411                   |  |  |
| Condition:              |  |  |
| New                     |  |  |
| Bench width:            |  |  |
| 40 cm - 160 cm          |  |  |
| Choose from parameter   |  |  |
| Bench height:           |  |  |
| 40 cm - 50 cm           |  |  |
| Choose from parameter   |  |  |
| Bench depth:            |  |  |
| 30 cm - 40 cm           |  |  |
| Choose from parameter   |  |  |
| Type of fabric:         |  |  |
| Choose from parameter   |  |  |
| Type of fabric (Photo): |  |  |
| HAMILTON-2811           |  |  |
|                         |  |  |
|                         |  |  |
|                         |  |  |
|                         |  |  |

Height: 40 cm , 45 cm , 50 cm Depth: 30 cm , 35 cm , 40 cm Type of wood: Alder (Photo) , Oak

Type of fabric: HAMILTON-2811 (Photo), ANDRE-1300, ANDRE-1301, ANDRE-1302, ANDRE-1303, ANDRE-1304, ANDRE-1305, ANDRE-1306, ANDRE-1307, ANDRE-1308, ANDRE-1309, ANDRE-1310, ART-DECO-VELVET-01, ART-DECO-VELVET-02, ART-DECO-VELVET-03, ART-DECO-VELVET-04, ART-DECO-VELVET-05, ART-DECO-VELVET-06, ART-DECO-VELVET-07, ART-DECO-VELVET-08, ART-DECO-VELVET-09, ART-DECO-VELVET-10...11 (write a comment in order), ATOS-111, ATOS-112, ATOS-113, ATOS-114, ATOS-115, ATOS-116, ATOS-117, ATOS-118, ATOS-119, ATOS-120...126 (write a comment in order), AURORA-2480, AURORA-2481, AURORA-2482, AURORA-2483, AURORA-2484, AURORA-2485, AURORA-2486, AURORA-2487, AURORA-2488, AURORA-2489...2505 (write a comment in order), BALOO-2071, BALOO-2072, BALOO-2073, BALOO-2074, BALOO-2076, BALOO-2077, BALOO-2078, BALOO-2079, BALOO-2081, BALOO-2082...2089 (write a comment in order), BLACK-WHITE-VELVET-01, BLACK-WHITE-VELVET-02, BLACK-WHITE-VELVET-03, BLACK-WHITE-VELVET-04, BLACK-WHITE-VELVET-05, BLACK-WHITE-VELVET-06, BLACK-WHITE-VELVET-07, BLACK-WHITE-VELVET-08, BLACK-WHITE-VELVET-09, BLACK-WHITE-VELVET-09, BLOOM-00, BLOOM-00, BLOOM-01, BRAID-3001, BRAID-3002,