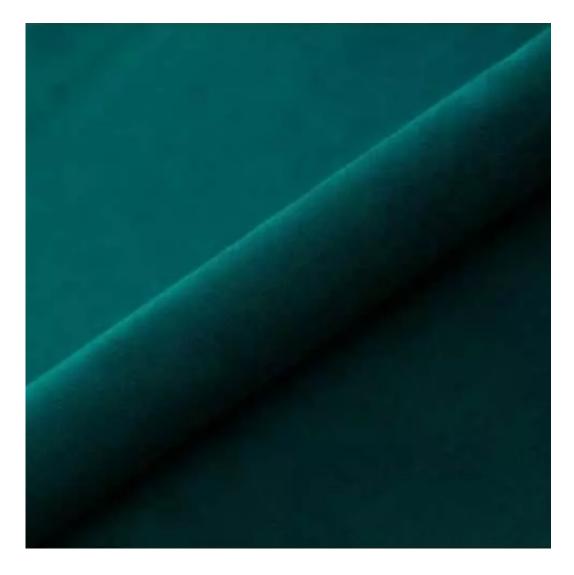

# **Product description**

Upholstered Bench Industrial Style LGM-115 HAMILTON-2811  $\mid$  Width: 40 cm - 160 cm  $\mid$  Height: 40 cm - 50 cm  $\mid$  Depth: 30 cm - 40 cm  $\mid$ 

Technical data

Product-Code:

| LGM-115                 |  |  |
|-------------------------|--|--|
| Catalogue number:       |  |  |
| 22411                   |  |  |
| Condition:              |  |  |
| New                     |  |  |
| Bench width:            |  |  |
| 40 cm - 160 cm          |  |  |
| Choose from parameter   |  |  |
| Bench height:           |  |  |
| 40 cm - 50 cm           |  |  |
| Choose from parameter   |  |  |
| Bench depth:            |  |  |
| 30 cm - 40 cm           |  |  |
| Choose from parameter   |  |  |
| Type of fabric:         |  |  |
| Choose from parameter   |  |  |
| Type of fabric (Photo): |  |  |
| HAMILTON-2811           |  |  |
|                         |  |  |
|                         |  |  |
|                         |  |  |
|                         |  |  |

Height: 40 cm , 45 cm , 50 cm Depth: 30 cm , 35 cm , 40 cm Type of wood: Alder (Photo) , Oak

Type of fabric: HAMILTON-2811 (Photo), ANDRE-1300, ANDRE-1301, ANDRE-1302, ANDRE-1303, ANDRE-1304, ANDRE-1305, ANDRE-1306, ANDRE-1307, ANDRE-1308, ANDRE-1309, ANDRE-1310, ART-DECO-VELVET-01, ART-DECO-VELVET-02, ART-DECO-VELVET-03, ART-DECO-VELVET-04, ART-DECO-VELVET-05, ART-DECO-VELVET-06, ART-DECO-VELVET-07, ART-DECO-VELVET-08, ART-DECO-VELVET-09, ART-DECO-VELVET-10...11 (write a comment in order), ATOS-111, ATOS-112, ATOS-113, ATOS-114, ATOS-115, ATOS-116, ATOS-117, ATOS-118, ATOS-119, ATOS-120...126 (write a comment in order), AURORA-2480, AURORA-2481, AURORA-2482, AURORA-2483, AURORA-2484, AURORA-2485, AURORA-2486, AURORA-2487, AURORA-2488, AURORA-2489...2505 (write a comment in order), BALOO-2071, BALOO-2072, BALOO-2073, BALOO-2074, BALOO-2076, BALOO-2077, BALOO-2078, BALOO-2079, BALOO-2081, BALOO-2082...2089 (write a comment in order), BLACK-WHITE-VELVET-01, BLACK-WHITE-VELVET-02, BLACK-WHITE-VELVET-03, BLACK-WHITE-VELVET-04, BLACK-WHITE-VELVET-05, BLACK-WHITE-VELVET-06, BLACK-WHITE-VELVET-07, BLACK-WHITE-VELVET-08, BLACK-WHITE-VELVET-09, BLACK-WHITE-VELVET-09, BLOOM-00, BLOOM-00, BLOOM-01, BRAID-3001, BRAID-3002,