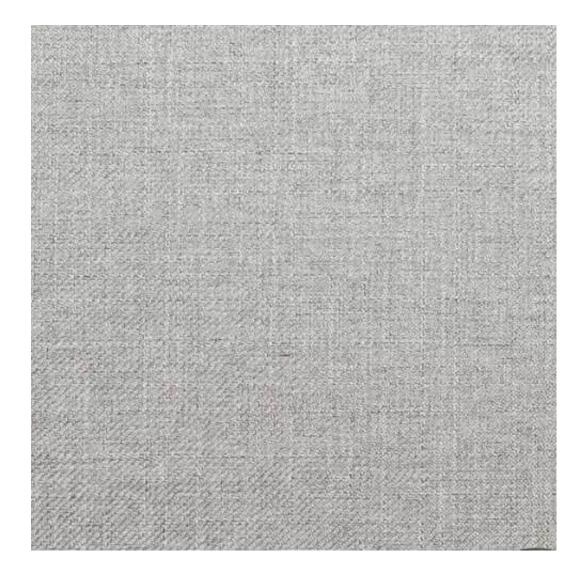

# **Product description**

Upholstered Bench Industrial Style LGM-114 HAMILTON-2811  $\mid$  Width: 40 cm - 160 cm  $\mid$  Height: 40 cm - 50 cm  $\mid$  Depth: 30 cm - 40 cm  $\mid$ 

Technical data

Product-Code:

| LGM-114                 |  |  |
|-------------------------|--|--|
| Catalogue number:       |  |  |
| 22410                   |  |  |
| Condition:              |  |  |
| New                     |  |  |
| Bench width:            |  |  |
| 40 cm - 160 cm          |  |  |
| Choose from parameter   |  |  |
| Bench height:           |  |  |
| 40 cm - 50 cm           |  |  |
| Choose from parameter   |  |  |
| Bench depth:            |  |  |
| 30 cm - 40 cm           |  |  |
| Choose from parameter   |  |  |
| Type of fabric:         |  |  |
| Choose from parameter   |  |  |
| Type of fabric (Photo): |  |  |
| HAMILTON-2811           |  |  |
|                         |  |  |
|                         |  |  |
|                         |  |  |
|                         |  |  |

Height: 40 cm , 45 cm , 50 cm Depth: 30 cm , 35 cm , 40 cm Type of wood: Alder (Photo) , Oak

Type of fabric: HAMILTON-2811 (Photo), ANDRE-1300, ANDRE-1301, ANDRE-1302, ANDRE-1303, ANDRE-1304, ANDRE-1305, ANDRE-1306, ANDRE-1307, ANDRE-1308, ANDRE-1309, ANDRE-1310, ART-DECO-VELVET-01, ART-DECO-VELVET-02, ART-DECO-VELVET-03, ART-DECO-VELVET-04, ART-DECO-VELVET-05, ART-DECO-VELVET-06, ART-DECO-VELVET-07, ART-DECO-VELVET-08, ART-DECO-VELVET-09, ART-DECO-VELVET-10...11 (write a comment in order), ATOS-111, ATOS-112, ATOS-113, ATOS-114, ATOS-115, ATOS-116, ATOS-117, ATOS-118, ATOS-119, ATOS-120...126 (write a comment in order), AURORA-2480, AURORA-2481, AURORA-2482, AURORA-2483, AURORA-2484, AURORA-2485, AURORA-2486, AURORA-2487, AURORA-2488, AURORA-2489...2505 (write a comment in order), BALOO-2071, BALOO-2072, BALOO-2073, BALOO-2074, BALOO-2076, BALOO-2077, BALOO-2078, BALOO-2079, BALOO-2081, BALOO-2082...2089 (write a comment in order), BLACK-WHITE-VELVET-01, BLACK-WHITE-VELVET-02, BLACK-WHITE-VELVET-03, BLACK-WHITE-VELVET-04, BLACK-WHITE-VELVET-05, BLACK-WHITE-VELVET-06, BLACK-WHITE-VELVET-07, BLACK-WHITE-VELVET-08, BLACK-WHITE-VELVET-09, BLACK-WHITE-VELVET-09, BLOOM-00, BLOOM-00, BLOOM-01, BRAID-3001, BRAID-3002,