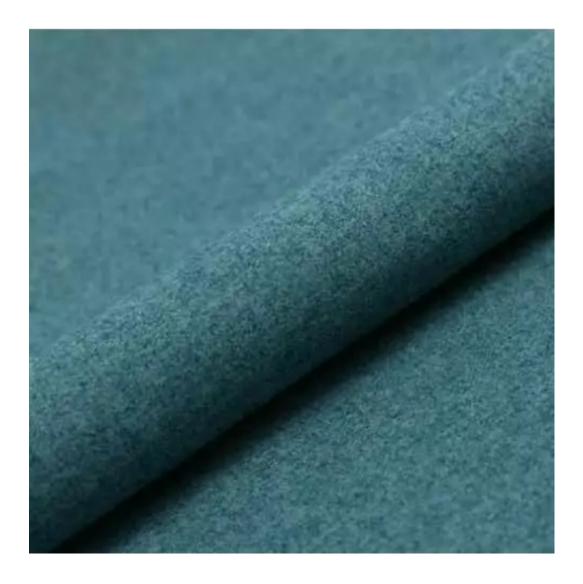

| LGM-114                 |  |  |
|-------------------------|--|--|
| Catalogue number:       |  |  |
| 22410                   |  |  |
| Condition:              |  |  |
| New                     |  |  |
| Bench width:            |  |  |
| 40 cm - 160 cm          |  |  |
| Choose from parameter   |  |  |
| Bench height:           |  |  |
| 40 cm - 50 cm           |  |  |
| Choose from parameter   |  |  |
| Bench depth:            |  |  |
| 30 cm - 40 cm           |  |  |
| Choose from parameter   |  |  |
| Type of fabric:         |  |  |
| Choose from parameter   |  |  |
| Type of fabric (Photo): |  |  |
| HAMILTON-2811           |  |  |
|                         |  |  |
|                         |  |  |
|                         |  |  |
|                         |  |  |

Height: 40 cm , 45 cm , 50 cm Depth: 30 cm , 35 cm , 40 cm Type of wood: Alder (Photo) , Oak

Type of fabric: HAMILTON-2811 (Photo), ANDRE-1300, ANDRE-1301, ANDRE-1302, ANDRE-1303, ANDRE-1304, ANDRE-1305, ANDRE-1306, ANDRE-1307, ANDRE-1308, ANDRE-1309, ANDRE-1310, ART-DECO-VELVET-01, ART-DECO-VELVET-02, ART-DECO-VELVET-03, ART-DECO-VELVET-04, ART-DECO-VELVET-05, ART-DECO-VELVET-06, ART-DECO-VELVET-07, ART-DECO-VELVET-08, ART-DECO-VELVET-09, ART-DECO-VELVET-10...11 (write a comment in order), ATOS-111, ATOS-112, ATOS-113, ATOS-114, ATOS-115, ATOS-116, ATOS-117, ATOS-118, ATOS-119, ATOS-120...126 (write a comment in order), AURORA-2480, AURORA-2481, AURORA-2482, AURORA-2483, AURORA-2484, AURORA-2485, AURORA-2486, AURORA-2487, AURORA-2488, AURORA-2489...2505 (write a comment in order), BALOO-2071, BALOO-2072, BALOO-2073, BALOO-2074, BALOO-2076, BALOO-2077, BALOO-2078, BALOO-2079, BALOO-2081, BALOO-2082...2089 (write a comment in order), BLACK-WHITE-VELVET-01, BLACK-WHITE-VELVET-02, BLACK-WHITE-VELVET-03, BLACK-WHITE-VELVET-04, BLACK-WHITE-VELVET-05, BLACK-WHITE-VELVET-06, BLACK-WHITE-VELVET-07, BLACK-WHITE-VELVET-08, BLACK-WHITE-VELVET-09, BLACK-WHITE-VELVET-09, BLOOM-00, BLOOM-00, BLOOM-01, BRAID-3001, BRAID-3002,