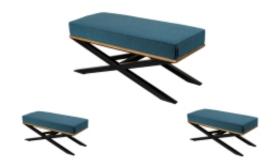

# **Upholstered Bench Industrial Style LGM-114 HAMILTON-2811**

| Number        | 22410            |
|---------------|------------------|
| Producer code | LGM-114          |
| Manufacturer  | Emra Wood Design |

# **Product description**

Upholstered Bench Industrial Style LGM-114 HAMILTON-2811  $\mid$  Width: 40 cm - 160 cm  $\mid$  Height: 40 cm - 50 cm  $\mid$  Depth: 30 cm - 40 cm  $\mid$ 

Technical data

Product-Code:

## Upholstered Bench Industrial Style LGM-114 HAMILTON-2811

- · A functional and practical bench for hallway, living room, bedroom, dressing room, bathroom, reception and office
- Some bench models have a practical shelf for shoes
- The frame and upholstery are made of the highest quality materials
- Production of the bench according to customer requirements

#### **Product features**

- Very high-quality and precise workmanship directly from the manufacturer
- The bench features an interchangeable seat to adapt the product to the future appearance of the room
- The bench does not require self-assembly and is delivered to the customer in its entirety
- Take a look at our fabric palette for more options
- We are at your disposal if you have any questions about the product
- By purchasing a product, you are buying a non-prefabricated item made according to specifications (selection of color, upholstery, materials, etc.)