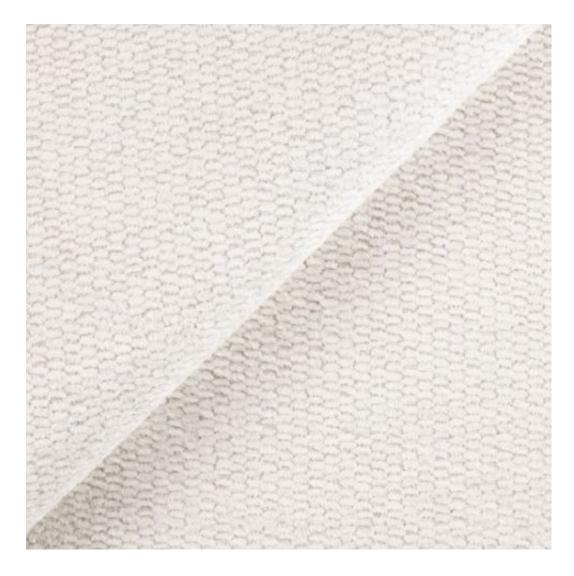

# **Product description**

Upholstered Bench Industrial Style LGM-114 HAMILTON-2811  $\mid$  Width: 40 cm - 160 cm  $\mid$  Height: 40 cm - 50 cm  $\mid$  Depth: 30 cm - 40 cm  $\mid$ 

Technical data

Product-Code:

| LGM-114                 |  |  |
|-------------------------|--|--|
| Catalogue number:       |  |  |
| 22410                   |  |  |
| Condition:              |  |  |
| New                     |  |  |
| Bench width:            |  |  |
| 40 cm - 160 cm          |  |  |
| Choose from parameter   |  |  |
| Bench height:           |  |  |
| 40 cm - 50 cm           |  |  |
| Choose from parameter   |  |  |
| Bench depth:            |  |  |
| 30 cm - 40 cm           |  |  |
| Choose from parameter   |  |  |
| Type of fabric:         |  |  |
| Choose from parameter   |  |  |
| Type of fabric (Photo): |  |  |
| HAMILTON-2811           |  |  |
|                         |  |  |
|                         |  |  |
|                         |  |  |
|                         |  |  |

Height: 40 cm , 45 cm , 50 cm Depth: 30 cm , 35 cm , 40 cm Type of wood: Alder (Photo) , Oak

Type of fabric: HAMILTON-2811 (Photo), ANDRE-1300, ANDRE-1301, ANDRE-1302, ANDRE-1303, ANDRE-1304, ANDRE-1305, ANDRE-1306, ANDRE-1307, ANDRE-1308, ANDRE-1309, ANDRE-1310, ART-DECO-VELVET-01, ART-DECO-VELVET-02, ART-DECO-VELVET-03, ART-DECO-VELVET-04, ART-DECO-VELVET-05, ART-DECO-VELVET-06, ART-DECO-VELVET-07, ART-DECO-VELVET-08, ART-DECO-VELVET-09, ART-DECO-VELVET-10...11 (write a comment in order), ATOS-111, ATOS-112, ATOS-113, ATOS-114, ATOS-115, ATOS-116, ATOS-117, ATOS-118, ATOS-119, ATOS-120...126 (write a comment in order), AURORA-2480, AURORA-2481, AURORA-2482, AURORA-2483, AURORA-2484, AURORA-2485, AURORA-2486, AURORA-2487, AURORA-2488, AURORA-2489...2505 (write a comment in order), BALOO-2071, BALOO-2072, BALOO-2073, BALOO-2074, BALOO-2076, BALOO-2077, BALOO-2078, BALOO-2079, BALOO-2081, BALOO-2082...2089 (write a comment in order), BLACK-WHITE-VELVET-01, BLACK-WHITE-VELVET-02, BLACK-WHITE-VELVET-03, BLACK-WHITE-VELVET-04, BLACK-WHITE-VELVET-05, BLACK-WHITE-VELVET-06, BLACK-WHITE-VELVET-07, BLACK-WHITE-VELVET-08, BLACK-WHITE-VELVET-09, BLACK-WHITE-VELVET-09, BLOOM-00, BLOOM-00, BLOOM-01, BRAID-3001, BRAID-3002,