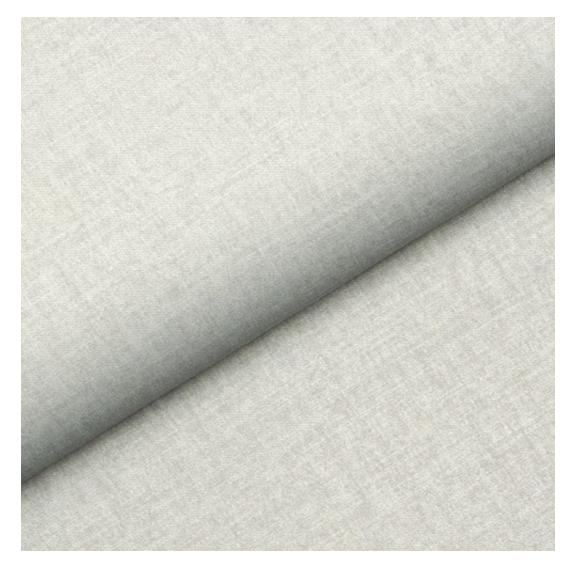

# **Product description**

Upholstered Bench Industrial Style LGM-114 HAMILTON-2811  $\mid$  Width: 40 cm - 160 cm  $\mid$  Height: 40 cm - 50 cm  $\mid$  Depth: 30 cm - 40 cm  $\mid$ 

Technical data

Product-Code:

| LGM-114                 |  |  |
|-------------------------|--|--|
| Catalogue number:       |  |  |
| 22410                   |  |  |
| Condition:              |  |  |
| New                     |  |  |
| Bench width:            |  |  |
| 40 cm - 160 cm          |  |  |
| Choose from parameter   |  |  |
| Bench height:           |  |  |
| 40 cm - 50 cm           |  |  |
| Choose from parameter   |  |  |
| Bench depth:            |  |  |
| 30 cm - 40 cm           |  |  |
| Choose from parameter   |  |  |
| Type of fabric:         |  |  |
| Choose from parameter   |  |  |
| Type of fabric (Photo): |  |  |
| HAMILTON-2811           |  |  |
|                         |  |  |
|                         |  |  |
|                         |  |  |
|                         |  |  |

Height: 40 cm , 45 cm , 50 cm Depth: 30 cm , 35 cm , 40 cm Type of wood: Alder (Photo) , Oak

Type of fabric: HAMILTON-2811 (Photo), ANDRE-1300, ANDRE-1301, ANDRE-1302, ANDRE-1303, ANDRE-1304, ANDRE-1305, ANDRE-1306, ANDRE-1307, ANDRE-1308, ANDRE-1309, ANDRE-1310, ART-DECO-VELVET-01, ART-DECO-VELVET-02, ART-DECO-VELVET-03, ART-DECO-VELVET-04, ART-DECO-VELVET-05, ART-DECO-VELVET-06, ART-DECO-VELVET-07, ART-DECO-VELVET-08, ART-DECO-VELVET-09, ART-DECO-VELVET-10...11 (write a comment in order), ATOS-111, ATOS-112, ATOS-113, ATOS-114, ATOS-115, ATOS-116, ATOS-117, ATOS-118, ATOS-119, ATOS-120...126 (write a comment in order), AURORA-2480, AURORA-2481, AURORA-2482, AURORA-2483, AURORA-2484, AURORA-2485, AURORA-2486, AURORA-2487, AURORA-2488, AURORA-2489...2505 (write a comment in order), BALOO-2071, BALOO-2072, BALOO-2073, BALOO-2074, BALOO-2076, BALOO-2077, BALOO-2078, BALOO-2079, BALOO-2081, BALOO-2082...2089 (write a comment in order), BLACK-WHITE-VELVET-01, BLACK-WHITE-VELVET-02, BLACK-WHITE-VELVET-03, BLACK-WHITE-VELVET-04, BLACK-WHITE-VELVET-05, BLACK-WHITE-VELVET-06, BLACK-WHITE-VELVET-07, BLACK-WHITE-VELVET-08, BLACK-WHITE-VELVET-09, BLACK-WHITE-VELVET-09, BLOOM-00, BLOOM-00, BLOOM-01, BRAID-3001, BRAID-3002,