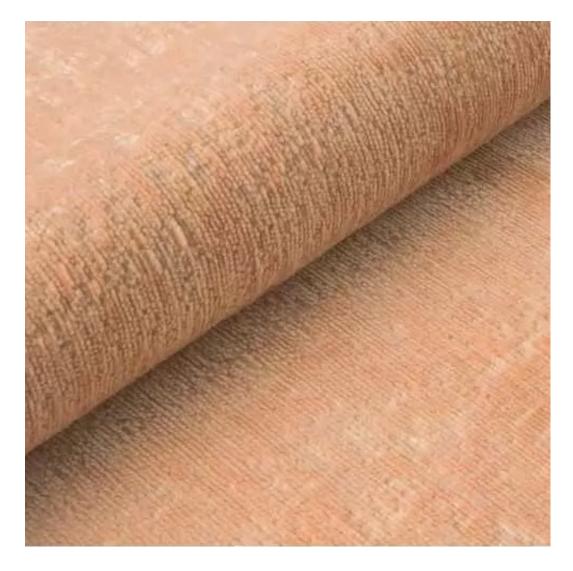

# **Product description**

Upholstered Bench Industrial Style LGM-114 HAMILTON-2811  $\mid$  Width: 40 cm - 160 cm  $\mid$  Height: 40 cm - 50 cm  $\mid$  Depth: 30 cm - 40 cm  $\mid$ 

Technical data

Product-Code:

| LGM-114                 |  |  |
|-------------------------|--|--|
| Catalogue number:       |  |  |
| 22410                   |  |  |
| Condition:              |  |  |
| New                     |  |  |
| Bench width:            |  |  |
| 40 cm - 160 cm          |  |  |
| Choose from parameter   |  |  |
| Bench height:           |  |  |
| 40 cm - 50 cm           |  |  |
| Choose from parameter   |  |  |
| Bench depth:            |  |  |
| 30 cm - 40 cm           |  |  |
| Choose from parameter   |  |  |
| Type of fabric:         |  |  |
| Choose from parameter   |  |  |
| Type of fabric (Photo): |  |  |
| HAMILTON-2811           |  |  |
|                         |  |  |
|                         |  |  |
|                         |  |  |
|                         |  |  |

Height: 40 cm , 45 cm , 50 cm Depth: 30 cm , 35 cm , 40 cm Type of wood: Alder (Photo) , Oak

Type of fabric: HAMILTON-2811 (Photo), ANDRE-1300, ANDRE-1301, ANDRE-1302, ANDRE-1303, ANDRE-1304, ANDRE-1305, ANDRE-1306, ANDRE-1307, ANDRE-1308, ANDRE-1309, ANDRE-1310, ART-DECO-VELVET-01, ART-DECO-VELVET-02, ART-DECO-VELVET-03, ART-DECO-VELVET-04, ART-DECO-VELVET-05, ART-DECO-VELVET-06, ART-DECO-VELVET-07, ART-DECO-VELVET-08, ART-DECO-VELVET-09, ART-DECO-VELVET-10...11 (write a comment in order), ATOS-111, ATOS-112, ATOS-113, ATOS-114, ATOS-115, ATOS-116, ATOS-117, ATOS-118, ATOS-119, ATOS-120...126 (write a comment in order), AURORA-2480, AURORA-2481, AURORA-2482, AURORA-2483, AURORA-2484, AURORA-2485, AURORA-2486, AURORA-2487, AURORA-2488, AURORA-2489...2505 (write a comment in order), BALOO-2071, BALOO-2072, BALOO-2073, BALOO-2074, BALOO-2076, BALOO-2077, BALOO-2078, BALOO-2079, BALOO-2081, BALOO-2082...2089 (write a comment in order), BLACK-WHITE-VELVET-01, BLACK-WHITE-VELVET-02, BLACK-WHITE-VELVET-03, BLACK-WHITE-VELVET-04, BLACK-WHITE-VELVET-05, BLACK-WHITE-VELVET-06, BLACK-WHITE-VELVET-07, BLACK-WHITE-VELVET-08, BLACK-WHITE-VELVET-09, BLACK-WHITE-VELVET-09, BLOOM-00, BLOOM-00, BLOOM-01, BRAID-3001, BRAID-3002,