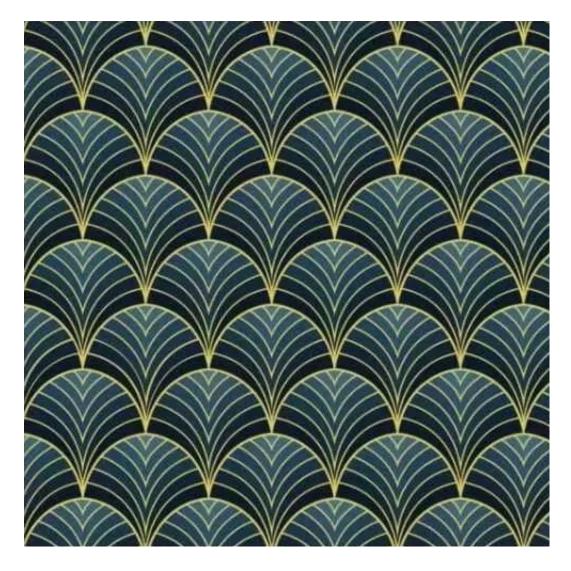

# **Product description**

Upholstered Bench Industrial Style LGM-114 HAMILTON-2811  $\mid$  Width: 40 cm - 160 cm  $\mid$  Height: 40 cm - 50 cm  $\mid$  Depth: 30 cm - 40 cm  $\mid$ 

Technical data

Product-Code:

| LGM-114                 |  |  |
|-------------------------|--|--|
| Catalogue number:       |  |  |
| 22410                   |  |  |
| Condition:              |  |  |
| New                     |  |  |
| Bench width:            |  |  |
| 40 cm - 160 cm          |  |  |
| Choose from parameter   |  |  |
| Bench height:           |  |  |
| 40 cm - 50 cm           |  |  |
| Choose from parameter   |  |  |
| Bench depth:            |  |  |
| 30 cm - 40 cm           |  |  |
| Choose from parameter   |  |  |
| Type of fabric:         |  |  |
| Choose from parameter   |  |  |
| Type of fabric (Photo): |  |  |
| HAMILTON-2811           |  |  |
|                         |  |  |
|                         |  |  |
|                         |  |  |
|                         |  |  |

Height: 40 cm , 45 cm , 50 cm Depth: 30 cm , 35 cm , 40 cm Type of wood: Alder (Photo) , Oak

Type of fabric: HAMILTON-2811 (Photo), ANDRE-1300, ANDRE-1301, ANDRE-1302, ANDRE-1303, ANDRE-1304, ANDRE-1305, ANDRE-1306, ANDRE-1307, ANDRE-1308, ANDRE-1309, ANDRE-1310, ART-DECO-VELVET-01, ART-DECO-VELVET-02, ART-DECO-VELVET-03, ART-DECO-VELVET-04, ART-DECO-VELVET-05, ART-DECO-VELVET-06, ART-DECO-VELVET-07, ART-DECO-VELVET-08, ART-DECO-VELVET-09, ART-DECO-VELVET-10...11 (write a comment in order), ATOS-111, ATOS-112, ATOS-113, ATOS-114, ATOS-115, ATOS-116, ATOS-117, ATOS-118, ATOS-119, ATOS-120...126 (write a comment in order), AURORA-2480, AURORA-2481, AURORA-2482, AURORA-2483, AURORA-2484, AURORA-2485, AURORA-2486, AURORA-2487, AURORA-2488, AURORA-2489...2505 (write a comment in order), BALOO-2071, BALOO-2072, BALOO-2073, BALOO-2074, BALOO-2076, BALOO-2077, BALOO-2078, BALOO-2079, BALOO-2081, BALOO-2082...2089 (write a comment in order), BLACK-WHITE-VELVET-01, BLACK-WHITE-VELVET-02, BLACK-WHITE-VELVET-03, BLACK-WHITE-VELVET-04, BLACK-WHITE-VELVET-05, BLACK-WHITE-VELVET-06, BLACK-WHITE-VELVET-07, BLACK-WHITE-VELVET-08, BLACK-WHITE-VELVET-09, BLACK-WHITE-VELVET-09, BLOOM-00, BLOOM-00, BLOOM-01, BRAID-3001, BRAID-3002,