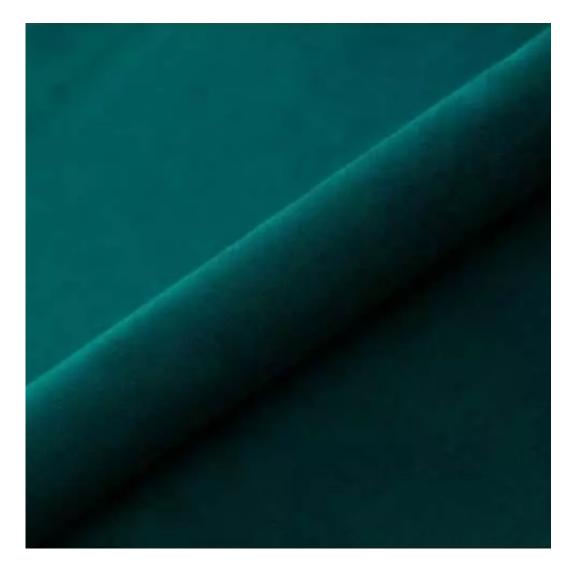

# **Product description**

Upholstered Bench Industrial Style LGM-114 HAMILTON-2811  $\mid$  Width: 40 cm - 160 cm  $\mid$  Height: 40 cm - 50 cm  $\mid$  Depth: 30 cm - 40 cm  $\mid$ 

Technical data

Product-Code:

| LGM-114                 |  |  |
|-------------------------|--|--|
| Catalogue number:       |  |  |
| 22410                   |  |  |
| Condition:              |  |  |
| New                     |  |  |
| Bench width:            |  |  |
| 40 cm - 160 cm          |  |  |
| Choose from parameter   |  |  |
| Bench height:           |  |  |
| 40 cm - 50 cm           |  |  |
| Choose from parameter   |  |  |
| Bench depth:            |  |  |
| 30 cm - 40 cm           |  |  |
| Choose from parameter   |  |  |
| Type of fabric:         |  |  |
| Choose from parameter   |  |  |
| Type of fabric (Photo): |  |  |
| HAMILTON-2811           |  |  |
|                         |  |  |
|                         |  |  |
|                         |  |  |
|                         |  |  |

Height: 40 cm , 45 cm , 50 cm Depth: 30 cm , 35 cm , 40 cm Type of wood: Alder (Photo) , Oak

Type of fabric: HAMILTON-2811 (Photo), ANDRE-1300, ANDRE-1301, ANDRE-1302, ANDRE-1303, ANDRE-1304, ANDRE-1305, ANDRE-1306, ANDRE-1307, ANDRE-1308, ANDRE-1309, ANDRE-1310, ART-DECO-VELVET-01, ART-DECO-VELVET-02, ART-DECO-VELVET-03, ART-DECO-VELVET-04, ART-DECO-VELVET-05, ART-DECO-VELVET-06, ART-DECO-VELVET-07, ART-DECO-VELVET-08, ART-DECO-VELVET-09, ART-DECO-VELVET-10...11 (write a comment in order), ATOS-111, ATOS-112, ATOS-113, ATOS-114, ATOS-115, ATOS-116, ATOS-117, ATOS-118, ATOS-119, ATOS-120...126 (write a comment in order), AURORA-2480, AURORA-2481, AURORA-2482, AURORA-2483, AURORA-2484, AURORA-2485, AURORA-2486, AURORA-2487, AURORA-2488, AURORA-2489...2505 (write a comment in order), BALOO-2071, BALOO-2072, BALOO-2073, BALOO-2074, BALOO-2076, BALOO-2077, BALOO-2078, BALOO-2079, BALOO-2081, BALOO-2082...2089 (write a comment in order), BLACK-WHITE-VELVET-01, BLACK-WHITE-VELVET-02, BLACK-WHITE-VELVET-03, BLACK-WHITE-VELVET-04, BLACK-WHITE-VELVET-05, BLACK-WHITE-VELVET-06, BLACK-WHITE-VELVET-07, BLACK-WHITE-VELVET-08, BLACK-WHITE-VELVET-09, BLACK-WHITE-VELVET-09, BLOOM-00, BLOOM-00, BLOOM-01, BRAID-3001, BRAID-3002,