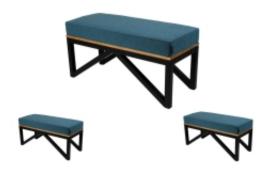

# **Upholstered Bench Industrial Style LGM-113 HAMILTON-2811**

| Number        | 22409            |
|---------------|------------------|
| Producer code | LGM-113          |
| Manufacturer  | Emra Wood Design |

# **Product description**

Upholstered Bench Industrial Style LGM-113 HAMILTON-2811  $\mid$  Width: 40 cm - 200 cm  $\mid$  Height: 40 cm - 50 cm  $\mid$  Depth: 30 cm - 40 cm  $\mid$ 

Technical data

Product-Code:

### Upholstered Bench Industrial Style LGM-113 HAMILTON-2811

- · A functional and practical bench for hallway, living room, bedroom, dressing room, bathroom, reception and office
- Some bench models have a practical shelf for shoes
- The frame and upholstery are made of the highest quality materials
- Production of the bench according to customer requirements

#### **Product features**

- Very high-quality and precise workmanship directly from the manufacturer
- The bench features an interchangeable seat to adapt the product to the future appearance of the room
- The bench does not require self-assembly and is delivered to the customer in its entirety
- Take a look at our fabric palette for more options
- We are at your disposal if you have any questions about the product
- By purchasing a product, you are buying a non-prefabricated item made according to specifications (selection of color, upholstery, materials, etc.)