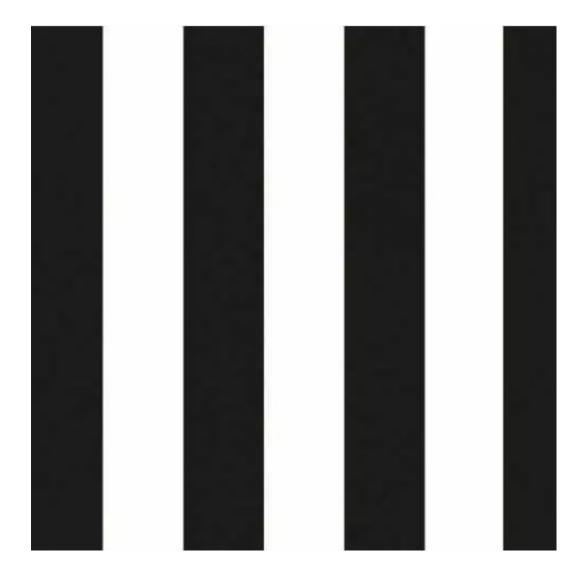

# **Product description**

Upholstered Bench Industrial Style LGM-113 HAMILTON-2811  $\mid$  Width: 40 cm - 200 cm  $\mid$  Height: 40 cm - 50 cm  $\mid$  Depth: 30 cm - 40 cm  $\mid$ 

Technical data

Product-Code:

| LGM-113                 |  |  |  |
|-------------------------|--|--|--|
| Catalogue number:       |  |  |  |
| 22409                   |  |  |  |
| Condition:              |  |  |  |
| New                     |  |  |  |
| Bench width:            |  |  |  |
| 40 cm - 200 cm          |  |  |  |
| Choose from parameter   |  |  |  |
| Bench height:           |  |  |  |
| 40 cm - 50 cm           |  |  |  |
| Choose from parameter   |  |  |  |
| Bench depth:            |  |  |  |
| 30 cm - 40 cm           |  |  |  |
| Choose from parameter   |  |  |  |
| Type of wood:           |  |  |  |
| Choose from parameter   |  |  |  |
| Type of fabric:         |  |  |  |
| Choose from parameter   |  |  |  |
| Type of fabric (Photo): |  |  |  |
| HAMILTON-2811           |  |  |  |
|                         |  |  |  |
|                         |  |  |  |
|                         |  |  |  |

Type of fabric: HAMILTON-2811 (Photo), ANDRE-1300, ANDRE-1301, ANDRE-1302, ANDRE-1303, ANDRE-1304, ANDRE-1305, ANDRE-1306, ANDRE-1307, ANDRE-1308, ANDRE-1309, ANDRE-1310, ART-DECO-VELVET-01, ART-DECO-VELVET-02, ART-DECO-VELVET-03, ART-DECO-VELVET-04, ART-DECO-VELVET-05, ART-DECO-VELVET-06, ART-DECO-VELVET-07, ART-DECO-VELVET-08, ART-DECO-VELVET-09, ART-DECO-VELVET-10...11 (write a comment in order), ATOS-111, ATOS-112, ATOS-113, ATOS-114, ATOS-115, ATOS-116, ATOS-117, ATOS-118, ATOS-119, ATOS-120...126 (write a comment in order), AURORA-2480, AURORA-2481, AURORA-2482, AURORA-2483, AURORA-2484, AURORA-2485, AURORA-2486, AURORA-2487, AURORA-2488, AURORA-2489...2505 (write a comment in order), BALOO-2071, BALOO-2072, BALOO-2073, BALOO-2074, BALOO-2076, BALOO-2077, BALOO-2078, BALOO-2079, BALOO-2081, BALOO-2082...2089 (write a comment in order), BLACK-WHITE-VELVET-01, BLACK-WHITE-VELVET-02, BLACK-WHITE-VELVET-03, BLACK-WHITE-VELVET-04, BLACK-WHITE-VELVET-05, BLACK-WHITE-VELVET-07, BLACK-WHITE-VELVET-07, BLACK-WHITE-VELVET-08, BLACK-WHITE-VELVET-09, BLACK-WHITE-VELVET-09, BLOOM-01, BLOOM-02, BLOOM-03,