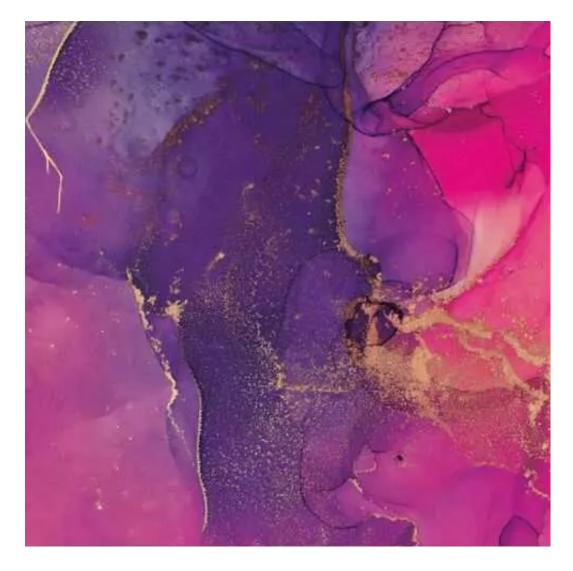

| LGM-113                 |  |  |  |
|-------------------------|--|--|--|
| Catalogue number:       |  |  |  |
| 22409                   |  |  |  |
| Condition:              |  |  |  |
| New                     |  |  |  |
| Bench width:            |  |  |  |
| 40 cm - 200 cm          |  |  |  |
| Choose from parameter   |  |  |  |
| Bench height:           |  |  |  |
| 40 cm - 50 cm           |  |  |  |
| Choose from parameter   |  |  |  |
| Bench depth:            |  |  |  |
| 30 cm - 40 cm           |  |  |  |
| Choose from parameter   |  |  |  |
| Type of wood:           |  |  |  |
| Choose from parameter   |  |  |  |
| Type of fabric:         |  |  |  |
| Choose from parameter   |  |  |  |
| Type of fabric (Photo): |  |  |  |
| HAMILTON-2811           |  |  |  |
|                         |  |  |  |
|                         |  |  |  |
|                         |  |  |  |

Type of fabric: HAMILTON-2811 (Photo), ANDRE-1300, ANDRE-1301, ANDRE-1302, ANDRE-1303, ANDRE-1304, ANDRE-1305, ANDRE-1306, ANDRE-1307, ANDRE-1308, ANDRE-1309, ANDRE-1310, ART-DECO-VELVET-01, ART-DECO-VELVET-02, ART-DECO-VELVET-03, ART-DECO-VELVET-04, ART-DECO-VELVET-05, ART-DECO-VELVET-06, ART-DECO-VELVET-07, ART-DECO-VELVET-08, ART-DECO-VELVET-09, ART-DECO-VELVET-10...11 (write a comment in order), ATOS-111, ATOS-112, ATOS-113, ATOS-114, ATOS-115, ATOS-116, ATOS-117, ATOS-118, ATOS-119, ATOS-120...126 (write a comment in order), AURORA-2480, AURORA-2481, AURORA-2482, AURORA-2483, AURORA-2484, AURORA-2485, AURORA-2486, AURORA-2487, AURORA-2488, AURORA-2489...2505 (write a comment in order), BALOO-2071, BALOO-2072, BALOO-2073, BALOO-2074, BALOO-2076, BALOO-2077, BALOO-2078, BALOO-2079, BALOO-2081, BALOO-2082...2089 (write a comment in order), BLACK-WHITE-VELVET-01, BLACK-WHITE-VELVET-02, BLACK-WHITE-VELVET-03, BLACK-WHITE-VELVET-04, BLACK-WHITE-VELVET-05, BLACK-WHITE-VELVET-07, BLACK-WHITE-VELVET-07, BLACK-WHITE-VELVET-08, BLACK-WHITE-VELVET-09, BLACK-WHITE-VELVET-09, BLOOM-01, BLOOM-02, BLOOM-03,