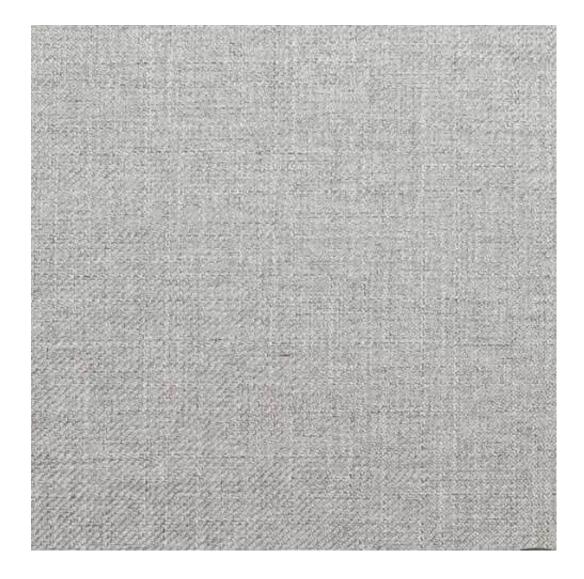

# **Product description**

Upholstered Bench Industrial Style LGM-113 HAMILTON-2811  $\mid$  Width: 40 cm - 200 cm  $\mid$  Height: 40 cm - 50 cm  $\mid$  Depth: 30 cm - 40 cm  $\mid$ 

Technical data

Product-Code:

| LGM-113                 |  |  |  |
|-------------------------|--|--|--|
| Catalogue number:       |  |  |  |
| 22409                   |  |  |  |
| Condition:              |  |  |  |
| New                     |  |  |  |
| Bench width:            |  |  |  |
| 40 cm - 200 cm          |  |  |  |
| Choose from parameter   |  |  |  |
| Bench height:           |  |  |  |
| 40 cm - 50 cm           |  |  |  |
| Choose from parameter   |  |  |  |
| Bench depth:            |  |  |  |
| 30 cm - 40 cm           |  |  |  |
| Choose from parameter   |  |  |  |
| Type of wood:           |  |  |  |
| Choose from parameter   |  |  |  |
| Type of fabric:         |  |  |  |
| Choose from parameter   |  |  |  |
| Type of fabric (Photo): |  |  |  |
| HAMILTON-2811           |  |  |  |
|                         |  |  |  |
|                         |  |  |  |
|                         |  |  |  |

Type of fabric: HAMILTON-2811 (Photo), ANDRE-1300, ANDRE-1301, ANDRE-1302, ANDRE-1303, ANDRE-1304, ANDRE-1305, ANDRE-1306, ANDRE-1307, ANDRE-1308, ANDRE-1309, ANDRE-1310, ART-DECO-VELVET-01, ART-DECO-VELVET-02, ART-DECO-VELVET-03, ART-DECO-VELVET-04, ART-DECO-VELVET-05, ART-DECO-VELVET-06, ART-DECO-VELVET-07, ART-DECO-VELVET-08, ART-DECO-VELVET-09, ART-DECO-VELVET-10...11 (write a comment in order), ATOS-111, ATOS-112, ATOS-113, ATOS-114, ATOS-115, ATOS-116, ATOS-117, ATOS-118, ATOS-119, ATOS-120...126 (write a comment in order), AURORA-2480, AURORA-2481, AURORA-2482, AURORA-2483, AURORA-2484, AURORA-2485, AURORA-2486, AURORA-2487, AURORA-2488, AURORA-2489...2505 (write a comment in order), BALOO-2071, BALOO-2072, BALOO-2073, BALOO-2074, BALOO-2076, BALOO-2077, BALOO-2078, BALOO-2079, BALOO-2081, BALOO-2082...2089 (write a comment in order), BLACK-WHITE-VELVET-01, BLACK-WHITE-VELVET-02, BLACK-WHITE-VELVET-03, BLACK-WHITE-VELVET-04, BLACK-WHITE-VELVET-05, BLACK-WHITE-VELVET-07, BLACK-WHITE-VELVET-07, BLACK-WHITE-VELVET-08, BLACK-WHITE-VELVET-09, BLACK-WHITE-VELVET-09, BLOOM-01, BLOOM-02, BLOOM-03,