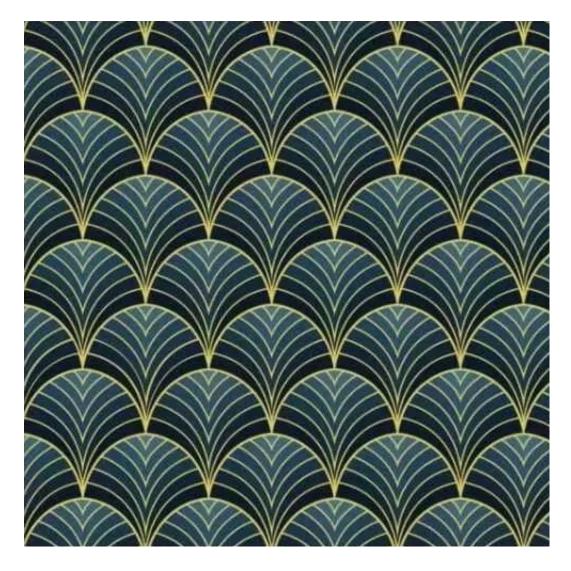

# **Product description**

Upholstered Bench Industrial Style LGM-113 HAMILTON-2811  $\mid$  Width: 40 cm - 200 cm  $\mid$  Height: 40 cm - 50 cm  $\mid$  Depth: 30 cm - 40 cm  $\mid$ 

Technical data

Product-Code:

| LGM-113                 |  |  |  |
|-------------------------|--|--|--|
| Catalogue number:       |  |  |  |
| 22409                   |  |  |  |
| Condition:              |  |  |  |
| New                     |  |  |  |
| Bench width:            |  |  |  |
| 40 cm - 200 cm          |  |  |  |
| Choose from parameter   |  |  |  |
| Bench height:           |  |  |  |
| 40 cm - 50 cm           |  |  |  |
| Choose from parameter   |  |  |  |
| Bench depth:            |  |  |  |
| 30 cm - 40 cm           |  |  |  |
| Choose from parameter   |  |  |  |
| Type of wood:           |  |  |  |
| Choose from parameter   |  |  |  |
| Type of fabric:         |  |  |  |
| Choose from parameter   |  |  |  |
| Type of fabric (Photo): |  |  |  |
| HAMILTON-2811           |  |  |  |
|                         |  |  |  |
|                         |  |  |  |
|                         |  |  |  |

Type of fabric: HAMILTON-2811 (Photo), ANDRE-1300, ANDRE-1301, ANDRE-1302, ANDRE-1303, ANDRE-1304, ANDRE-1305, ANDRE-1306, ANDRE-1307, ANDRE-1308, ANDRE-1309, ANDRE-1310, ART-DECO-VELVET-01, ART-DECO-VELVET-02, ART-DECO-VELVET-03, ART-DECO-VELVET-04, ART-DECO-VELVET-05, ART-DECO-VELVET-06, ART-DECO-VELVET-07, ART-DECO-VELVET-08, ART-DECO-VELVET-09, ART-DECO-VELVET-10...11 (write a comment in order), ATOS-111, ATOS-112, ATOS-113, ATOS-114, ATOS-115, ATOS-116, ATOS-117, ATOS-118, ATOS-119, ATOS-120...126 (write a comment in order), AURORA-2480, AURORA-2481, AURORA-2482, AURORA-2483, AURORA-2484, AURORA-2485, AURORA-2486, AURORA-2487, AURORA-2488, AURORA-2489...2505 (write a comment in order), BALOO-2071, BALOO-2072, BALOO-2073, BALOO-2074, BALOO-2076, BALOO-2077, BALOO-2078, BALOO-2079, BALOO-2081, BALOO-2082...2089 (write a comment in order), BLACK-WHITE-VELVET-01, BLACK-WHITE-VELVET-02, BLACK-WHITE-VELVET-03, BLACK-WHITE-VELVET-04, BLACK-WHITE-VELVET-05, BLACK-WHITE-VELVET-07, BLACK-WHITE-VELVET-07, BLACK-WHITE-VELVET-08, BLACK-WHITE-VELVET-09, BLACK-WHITE-VELVET-09, BLOOM-01, BLOOM-02, BLOOM-03,