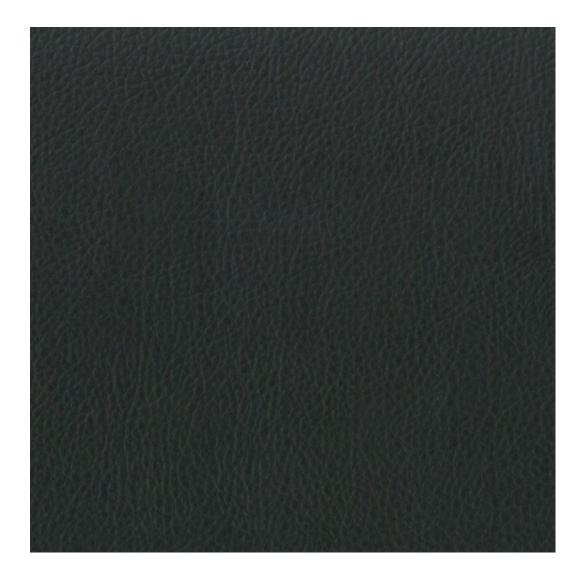

Type of fabric:

Choose from parameter

Type of fabric (Photo):

HAMILTON-2811

Product description

Height: 40 cm , 45 cm , 50 cm

**Depth**: 30 cm , 35 cm , 40 cm **Type of wood**: Alder (Photo) , Oak

**Type of fabric**: HAMILTON-2811 (Photo), ANDRE-1300, ANDRE-1301, ANDRE-1302, ANDRE-1303, ANDRE-1304, ANDRE-1305, ANDRE-1306, ANDRE-1307, ANDRE-1308, ANDRE-1309, ANDRE-1310, ART-DECO-VELVET-01, ART-DECO-VELVET-02, ART-DECO-VELVET-03, ART-DECO-VELVET-04, ART-DECO-VELVET-05, ART-DECO-VELVET-06, ART-DECO-VELVET-07, ART-DECO-VELVET-08, ART-DECO-VELVET-09, ART-DECO-VELVET-10..11 (write a comment in order), ATOS-111, ATOS-112, ATOS-113, ATOS-114, ATOS-115, ATOS-116, ATOS-117, ATOS-118, ATOS-119, ATOS-120..126 (write a comment in order), AURORA-2480, AURORA-2481, AURORA-2482, AURORA-2483, AURORA-2484, AURORA-2485, AURORA-2486, AURORA-2487, AURORA-2488, AURORA-2489..2505 (write a comment in order), BALOO-2071, BALOO-2072, BALOO-2073, BALOO-2074, BALOO-2076, BALOO-2077, BALOO-2078, BALOO-2079, BALOO-2081, BALOO-2082..2089 (write a comment in order), BLACK-WHITE-VELVET-01, BLACK-WHITE-VELVET-02, BLACK-WHITE-VELVET-03, BLACK-WHITE-VELVET-04, BLACK-WHITE-VELVET-05, BLACK-WHITE-VELVET-06, BLACK-WHITE-VELVET-07, BLACK-WHITE-VELVET-08, BLACK-WHITE-VELVET-09, BLACK-WHITE-VELVET-10..32 (write a comment in order), BLOOM-01, BLOOM-02, BLOOM-03,