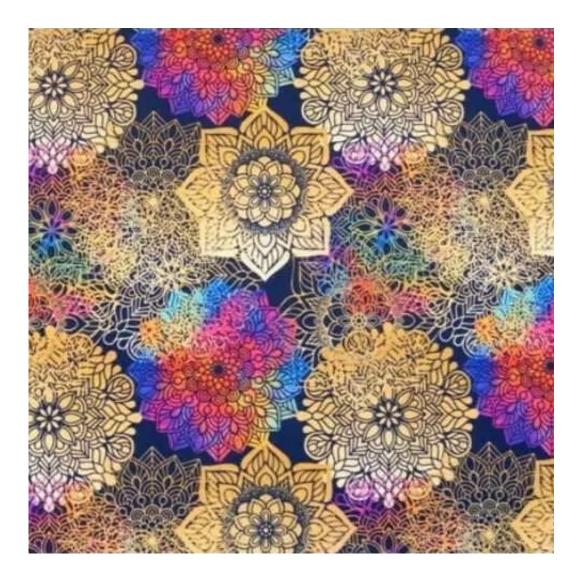

Type of fabric:

Choose from parameter

Type of fabric (Photo):

HAMILTON-2811

Product description

Height: 40 cm , 45 cm , 50 cm

**Depth**: 30 cm , 35 cm , 40 cm **Type of wood**: Alder (Photo) , Oak

**Type of fabric**: HAMILTON-2811 (Photo), ANDRE-1300, ANDRE-1301, ANDRE-1302, ANDRE-1303, ANDRE-1304, ANDRE-1305, ANDRE-1306, ANDRE-1307, ANDRE-1308, ANDRE-1309, ANDRE-1310, ART-DECO-VELVET-01, ART-DECO-VELVET-02, ART-DECO-VELVET-03, ART-DECO-VELVET-04, ART-DECO-VELVET-05, ART-DECO-VELVET-06, ART-DECO-VELVET-07, ART-DECO-VELVET-08, ART-DECO-VELVET-09, ART-DECO-VELVET-10..11 (write a comment in order), ATOS-111, ATOS-112, ATOS-113, ATOS-114, ATOS-115, ATOS-116, ATOS-117, ATOS-118, ATOS-119, ATOS-120..126 (write a comment in order), AURORA-2480, AURORA-2481, AURORA-2482, AURORA-2483, AURORA-2484, AURORA-2485, AURORA-2486, AURORA-2487, AURORA-2488, AURORA-2489..2505 (write a comment in order), BALOO-2071, BALOO-2072, BALOO-2073, BALOO-2074, BALOO-2076, BALOO-2077, BALOO-2078, BALOO-2079, BALOO-2081, BALOO-2082..2089 (write a comment in order), BLACK-WHITE-VELVET-01, BLACK-WHITE-VELVET-02, BLACK-WHITE-VELVET-03, BLACK-WHITE-VELVET-04, BLACK-WHITE-VELVET-05, BLACK-WHITE-VELVET-06, BLACK-WHITE-VELVET-07, BLACK-WHITE-VELVET-08, BLACK-WHITE-VELVET-09, BLACK-WHITE-VELVET-10..32 (write a comment in order), BLOOM-01, BLOOM-02, BLOOM-03,