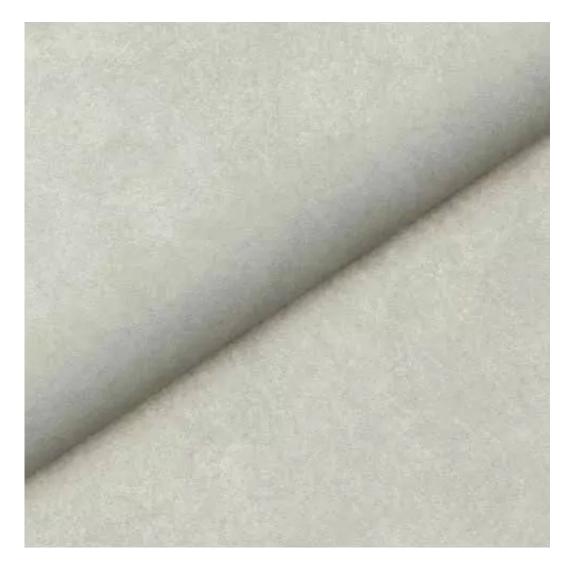

Type of fabric:

Choose from parameter

Type of fabric (Photo):

HAMILTON-2811

Product description

Height: 40 cm , 45 cm , 50 cm

**Depth**: 30 cm , 35 cm , 40 cm **Type of wood**: Alder (Photo) , Oak

**Type of fabric**: HAMILTON-2811 (Photo), ANDRE-1300, ANDRE-1301, ANDRE-1302, ANDRE-1303, ANDRE-1304, ANDRE-1305, ANDRE-1306, ANDRE-1307, ANDRE-1308, ANDRE-1309, ANDRE-1310, ART-DECO-VELVET-01, ART-DECO-VELVET-02, ART-DECO-VELVET-03, ART-DECO-VELVET-04, ART-DECO-VELVET-05, ART-DECO-VELVET-06, ART-DECO-VELVET-07, ART-DECO-VELVET-08, ART-DECO-VELVET-09, ART-DECO-VELVET-10..11 (write a comment in order), ATOS-111, ATOS-112, ATOS-113, ATOS-114, ATOS-115, ATOS-116, ATOS-117, ATOS-118, ATOS-119, ATOS-120..126 (write a comment in order), AURORA-2480, AURORA-2481, AURORA-2482, AURORA-2483, AURORA-2484, AURORA-2485, AURORA-2486, AURORA-2487, AURORA-2488, AURORA-2489..2505 (write a comment in order), BALOO-2071, BALOO-2072, BALOO-2073, BALOO-2074, BALOO-2076, BALOO-2077, BALOO-2078, BALOO-2079, BALOO-2081, BALOO-2082..2089 (write a comment in order), BLACK-WHITE-VELVET-01, BLACK-WHITE-VELVET-02, BLACK-WHITE-VELVET-03, BLACK-WHITE-VELVET-04, BLACK-WHITE-VELVET-05, BLACK-WHITE-VELVET-06, BLACK-WHITE-VELVET-07, BLACK-WHITE-VELVET-08, BLACK-WHITE-VELVET-09, BLACK-WHITE-VELVET-10..32 (write a comment in order), BLOOM-01, BLOOM-02, BLOOM-03,