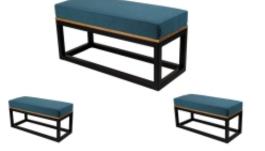

# Upholstered Bench Industrial Style LGM-112 HAMILTON-2811

| Number        | 22407            |  |
|---------------|------------------|--|
| Producer code | LGM-112          |  |
| Manufacturer  | Emra Wood Design |  |

# **Product description**

Upholstered Bench Industrial Style LGM-112 HAMILTON-2811 | Width: 40 cm - 200 cm | Height: 40 cm - 50 cm | Depth: 30 cm - 40 cm |

Technical data

Product-Code:

#### Upholstered Bench Industrial Style LGM-112 HAMILTON-2811

- A functional and practical bench for hallway, living room, bedroom, dressing room, bathroom, reception and office
- Some bench models have a practical shelf for shoes
- The frame and upholstery are made of the highest quality materials
- Production of the bench according to customer requirements

Product features

- Very high-quality and precise workmanship directly from the manufacturer
- The bench features an interchangeable seat to adapt the product to the future appearance of the room
- The bench does not require self-assembly and is delivered to the customer in its entirety
- Take a look at our fabric palette for more options
- We are at your disposal if you have any questions about the product
- By purchasing a product, you are buying a non-prefabricated item made according to specifications (selection of color, upholstery, materials, etc.)