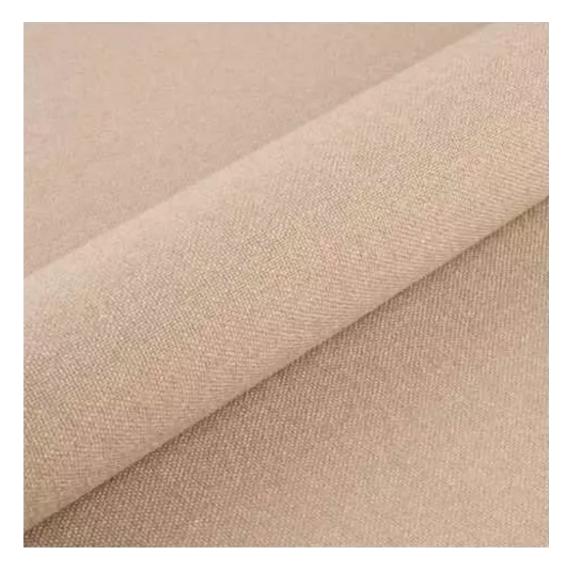

Type of fabric:

Choose from parameter

Type of fabric (Photo):

HAMILTON-2811

Product description

Height: 40 cm , 45 cm , 50 cm

**Depth**: 30 cm , 35 cm , 40 cm **Type of wood**: Alder (Photo) , Oak

**Type of fabric**: HAMILTON-2811 (Photo), ANDRE-1300, ANDRE-1301, ANDRE-1302, ANDRE-1303, ANDRE-1304, ANDRE-1305, ANDRE-1306, ANDRE-1307, ANDRE-1308, ANDRE-1309, ANDRE-1310, ART-DECO-VELVET-01, ART-DECO-VELVET-02, ART-DECO-VELVET-03, ART-DECO-VELVET-04, ART-DECO-VELVET-05, ART-DECO-VELVET-06, ART-DECO-VELVET-07, ART-DECO-VELVET-08, ART-DECO-VELVET-09, ART-DECO-VELVET-10..11 (write a comment in order), ATOS-111, ATOS-112, ATOS-113, ATOS-114, ATOS-115, ATOS-116, ATOS-117, ATOS-118, ATOS-119, ATOS-120..126 (write a comment in order), AURORA-2480, AURORA-2481, AURORA-2482, AURORA-2483, AURORA-2484, AURORA-2485, AURORA-2486, AURORA-2487, AURORA-2488, AURORA-2489..2505 (write a comment in order), BALOO-2071, BALOO-2072, BALOO-2073, BALOO-2074, BALOO-2076, BALOO-2077, BALOO-2078, BALOO-2079, BALOO-2081, BALOO-2082..2089 (write a comment in order), BLACK-WHITE-VELVET-01, BLACK-WHITE-VELVET-02, BLACK-WHITE-VELVET-03, BLACK-WHITE-VELVET-04, BLACK-WHITE-VELVET-05, BLACK-WHITE-VELVET-06, BLACK-WHITE-VELVET-07, BLACK-WHITE-VELVET-08, BLACK-WHITE-VELVET-09, BLACK-WHITE-VELVET-10..32 (write a comment in order), BLOOM-01, BLOOM-02, BLOOM-03,