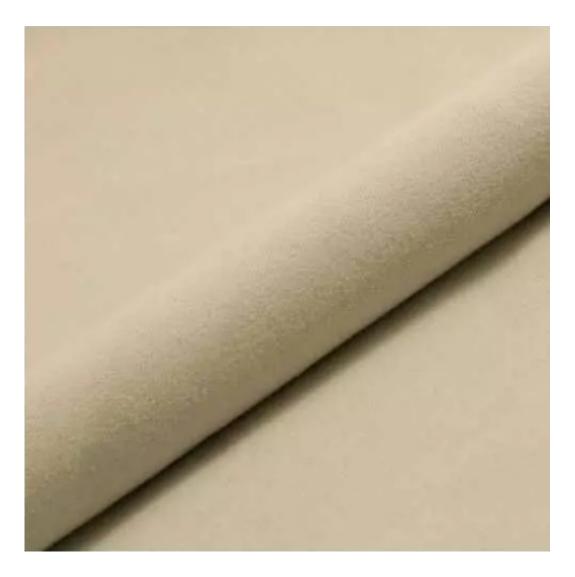

Type of fabric:

Choose from parameter

Type of fabric (Photo):

HAMILTON-2811

Product description

Height: 40 cm , 45 cm , 50 cm

**Depth**: 30 cm , 35 cm , 40 cm **Type of wood**: Alder (Photo) , Oak

**Type of fabric**: HAMILTON-2811 (Photo), ANDRE-1300, ANDRE-1301, ANDRE-1302, ANDRE-1303, ANDRE-1304, ANDRE-1305, ANDRE-1306, ANDRE-1307, ANDRE-1308, ANDRE-1309, ANDRE-1310, ART-DECO-VELVET-01, ART-DECO-VELVET-02, ART-DECO-VELVET-03, ART-DECO-VELVET-04, ART-DECO-VELVET-05, ART-DECO-VELVET-06, ART-DECO-VELVET-07, ART-DECO-VELVET-08, ART-DECO-VELVET-09, ART-DECO-VELVET-10..11 (write a comment in order), ATOS-111, ATOS-112, ATOS-113, ATOS-114, ATOS-115, ATOS-116, ATOS-117, ATOS-118, ATOS-119, ATOS-120..126 (write a comment in order), AURORA-2480, AURORA-2481, AURORA-2482, AURORA-2483, AURORA-2484, AURORA-2485, AURORA-2486, AURORA-2487, AURORA-2488, AURORA-2489..2505 (write a comment in order), BALOO-2071, BALOO-2072, BALOO-2073, BALOO-2074, BALOO-2076, BALOO-2077, BALOO-2078, BALOO-2079, BALOO-2081, BALOO-2082..2089 (write a comment in order), BLACK-WHITE-VELVET-01, BLACK-WHITE-VELVET-02, BLACK-WHITE-VELVET-03, BLACK-WHITE-VELVET-04, BLACK-WHITE-VELVET-05, BLACK-WHITE-VELVET-06, BLACK-WHITE-VELVET-07, BLACK-WHITE-VELVET-08, BLACK-WHITE-VELVET-09, BLACK-WHITE-VELVET-10..32 (write a comment in order), BLOOM-01, BLOOM-02, BLOOM-03,