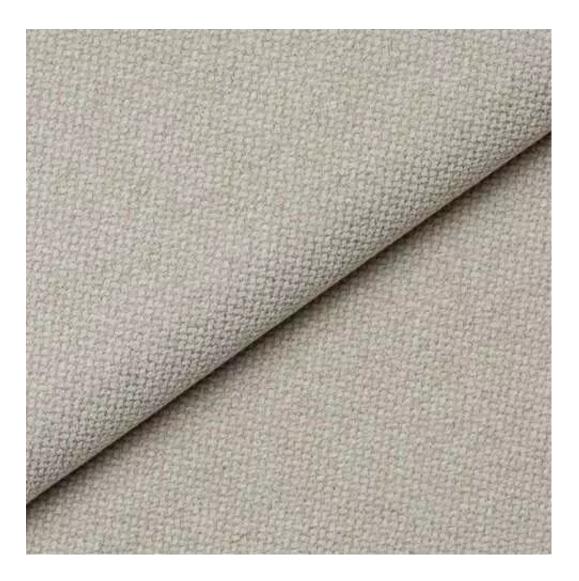

Type of fabric:

Choose from parameter

Type of fabric (Photo):

HAMILTON-2811

Product description

Height: 40 cm , 45 cm , 50 cm

**Depth**: 30 cm , 35 cm , 40 cm **Type of wood**: Alder (Photo) , Oak

**Type of fabric**: HAMILTON-2811 (Photo), ANDRE-1300, ANDRE-1301, ANDRE-1302, ANDRE-1303, ANDRE-1304, ANDRE-1305, ANDRE-1306, ANDRE-1307, ANDRE-1308, ANDRE-1309, ANDRE-1310, ART-DECO-VELVET-01, ART-DECO-VELVET-02, ART-DECO-VELVET-03, ART-DECO-VELVET-04, ART-DECO-VELVET-05, ART-DECO-VELVET-06, ART-DECO-VELVET-07, ART-DECO-VELVET-08, ART-DECO-VELVET-09, ART-DECO-VELVET-10..11 (write a comment in order), ATOS-111, ATOS-112, ATOS-113, ATOS-114, ATOS-115, ATOS-116, ATOS-117, ATOS-118, ATOS-119, ATOS-120..126 (write a comment in order), AURORA-2480, AURORA-2481, AURORA-2482, AURORA-2483, AURORA-2484, AURORA-2485, AURORA-2486, AURORA-2487, AURORA-2488, AURORA-2489..2505 (write a comment in order), BALOO-2071, BALOO-2072, BALOO-2073, BALOO-2074, BALOO-2076, BALOO-2077, BALOO-2078, BALOO-2079, BALOO-2081, BALOO-2082..2089 (write a comment in order), BLACK-WHITE-VELVET-01, BLACK-WHITE-VELVET-02, BLACK-WHITE-VELVET-03, BLACK-WHITE-VELVET-04, BLACK-WHITE-VELVET-05, BLACK-WHITE-VELVET-06, BLACK-WHITE-VELVET-07, BLACK-WHITE-VELVET-08, BLACK-WHITE-VELVET-09, BLACK-WHITE-VELVET-10..32 (write a comment in order), BLOOM-01, BLOOM-02, BLOOM-03,