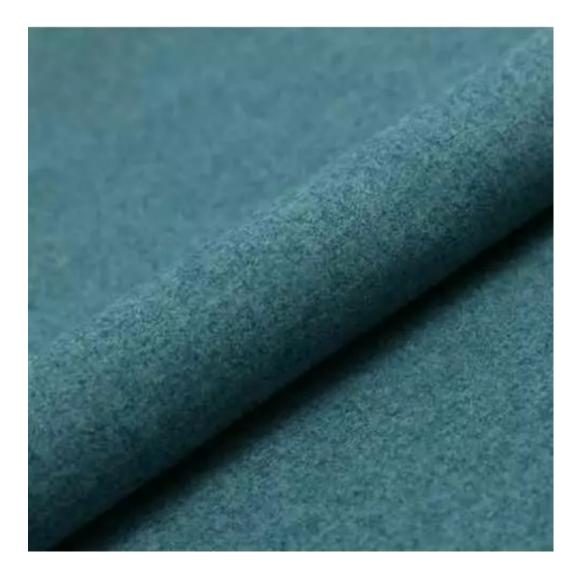

Type of fabric:

Choose from parameter

Type of fabric (Photo):

HAMILTON-2811

Product description

Height: 40 cm , 45 cm , 50 cm

**Depth**: 30 cm , 35 cm , 40 cm **Type of wood**: Alder (Photo) , Oak

**Type of fabric**: HAMILTON-2811 (Photo), ANDRE-1300, ANDRE-1301, ANDRE-1302, ANDRE-1303, ANDRE-1304, ANDRE-1305, ANDRE-1306, ANDRE-1307, ANDRE-1308, ANDRE-1309, ANDRE-1310, ART-DECO-VELVET-01, ART-DECO-VELVET-02, ART-DECO-VELVET-03, ART-DECO-VELVET-04, ART-DECO-VELVET-05, ART-DECO-VELVET-06, ART-DECO-VELVET-07, ART-DECO-VELVET-08, ART-DECO-VELVET-09, ART-DECO-VELVET-10..11 (write a comment in order), ATOS-111, ATOS-112, ATOS-113, ATOS-114, ATOS-115, ATOS-116, ATOS-117, ATOS-118, ATOS-119, ATOS-120..126 (write a comment in order), AURORA-2480, AURORA-2481, AURORA-2482, AURORA-2483, AURORA-2484, AURORA-2485, AURORA-2486, AURORA-2487, AURORA-2488, AURORA-2489..2505 (write a comment in order), BALOO-2071, BALOO-2072, BALOO-2073, BALOO-2074, BALOO-2076, BALOO-2077, BALOO-2078, BALOO-2079, BALOO-2081, BALOO-2082..2089 (write a comment in order), BLACK-WHITE-VELVET-01, BLACK-WHITE-VELVET-02, BLACK-WHITE-VELVET-03, BLACK-WHITE-VELVET-04, BLACK-WHITE-VELVET-05, BLACK-WHITE-VELVET-06, BLACK-WHITE-VELVET-07, BLACK-WHITE-VELVET-08, BLACK-WHITE-VELVET-09, BLACK-WHITE-VELVET-10..32 (write a comment in order), BLOOM-01, BLOOM-02, BLOOM-03,