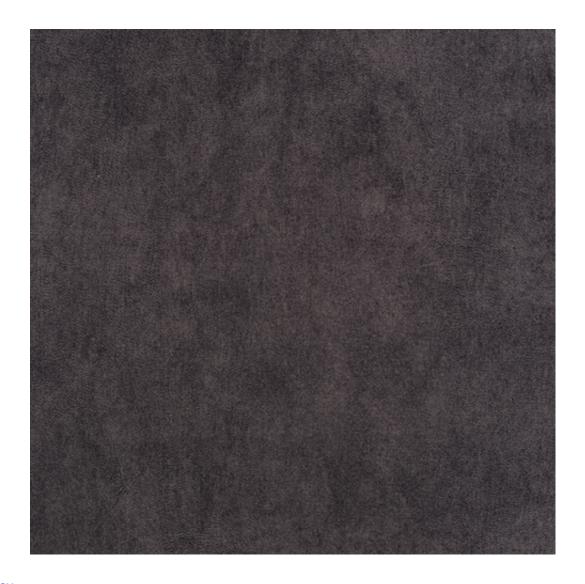

Type of fabric:

Choose from parameter

Type of fabric (Photo):

HAMILTON-2811

Product description

Height: 40 cm , 45 cm , 50 cm

**Depth**: 30 cm , 35 cm , 40 cm **Type of wood**: Alder (Photo) , Oak

**Type of fabric**: HAMILTON-2811 (Photo), ANDRE-1300, ANDRE-1301, ANDRE-1302, ANDRE-1303, ANDRE-1304, ANDRE-1305, ANDRE-1306, ANDRE-1307, ANDRE-1308, ANDRE-1309, ANDRE-1310, ART-DECO-VELVET-01, ART-DECO-VELVET-02, ART-DECO-VELVET-03, ART-DECO-VELVET-04, ART-DECO-VELVET-05, ART-DECO-VELVET-06, ART-DECO-VELVET-07, ART-DECO-VELVET-08, ART-DECO-VELVET-09, ART-DECO-VELVET-10..11 (write a comment in order), ATOS-111, ATOS-112, ATOS-113, ATOS-114, ATOS-115, ATOS-116, ATOS-117, ATOS-118, ATOS-119, ATOS-120..126 (write a comment in order), AURORA-2480, AURORA-2481, AURORA-2482, AURORA-2483, AURORA-2484, AURORA-2485, AURORA-2486, AURORA-2487, AURORA-2488, AURORA-2489..2505 (write a comment in order), BALOO-2071, BALOO-2072, BALOO-2073, BALOO-2074, BALOO-2076, BALOO-2077, BALOO-2078, BALOO-2079, BALOO-2081, BALOO-2082..2089 (write a comment in order), BLACK-WHITE-VELVET-01, BLACK-WHITE-VELVET-02, BLACK-WHITE-VELVET-03, BLACK-WHITE-VELVET-04, BLACK-WHITE-VELVET-05, BLACK-WHITE-VELVET-06, BLACK-WHITE-VELVET-07, BLACK-WHITE-VELVET-08, BLACK-WHITE-VELVET-09, BLACK-WHITE-VELVET-10..32 (write a comment in order), BLOOM-01, BLOOM-02, BLOOM-03,