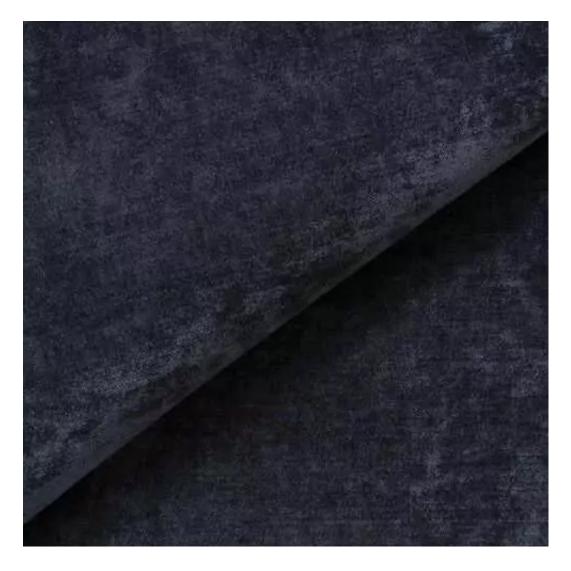

# **Product description**

Upholstered Bench Industrial Style LGM-111 HAMILTON-2811  $\mid$  Width: 40 cm - 200 cm  $\mid$  Height: 40 cm - 50 cm  $\mid$  Depth: 30 cm - 40 cm  $\mid$ 

Technical data

Product-Code:

Type of fabric: HAMILTON-2811 (Photo), ANDRE-1300, ANDRE-1301, ANDRE-1302, ANDRE-1303, ANDRE-1304, ANDRE-1305, ANDRE-1306, ANDRE-1307, ANDRE-1308, ANDRE-1309, ANDRE-1310, ART-DECO-VELVET-01, ART-DECO-VELVET-02, ART-DECO-VELVET-03, ART-DECO-VELVET-04, ART-DECO-VELVET-05, ART-DECO-VELVET-06, ART-DECO-VELVET-07, ART-DECO-VELVET-08, ART-DECO-VELVET-09, ART-DECO-VELVET-10...11 (write a comment in order), ATOS-111, ATOS-112, ATOS-113, ATOS-114, ATOS-115, ATOS-116, ATOS-117, ATOS-118, ATOS-119, ATOS-120...126 (write a comment in order), AURORA-2480, AURORA-2481, AURORA-2482, AURORA-2483, AURORA-2484, AURORA-2485, AURORA-2486, AURORA-2487, AURORA-2488, AURORA-2489...2505 (write a comment in order), BALOO-2071, BALOO-2072, BALOO-2073, BALOO-2074, BALOO-2076, BALOO-2077, BALOO-2078, BALOO-2079, BALOO-2081, BALOO-2082...2089 (write a comment in order), BLACK-WHITE-VELVET-01, BLACK-WHITE-VELVET-02, BLACK-WHITE-VELVET-03, BLACK-WHITE-VELVET-04, BLACK-WHITE-VELVET-05, BLACK-WHITE-VELVET-07, BLACK-WHITE-VELVET-07, BLACK-WHITE-VELVET-08, BLACK-WHITE-VELVET-09, BLACK-WHITE-VELVET-09, BLOOM-01, BLOOM-02, BLOOM-03,