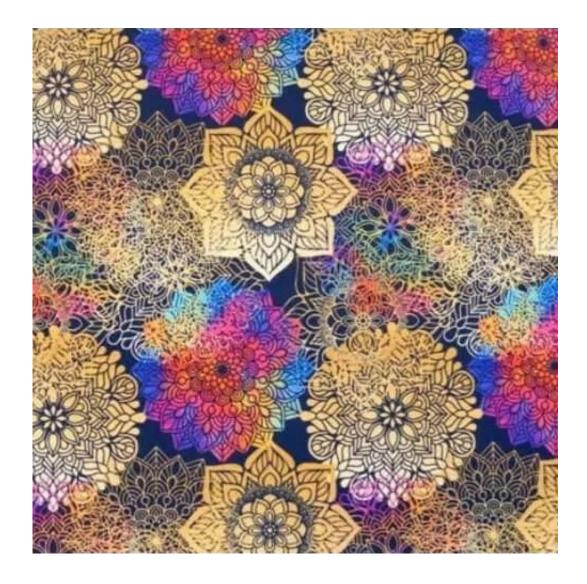

HYGGE

LEAF-VELVET

LIKE-ME

LINEA

MANDALA-VELVET

MAYA

MILTON-NEW

MIU

Type of fabric: HAMILTON-2811 (Photo), ANDRE-1300, ANDRE-1301, ANDRE-1302, ANDRE-1303, ANDRE-1304, ANDRE-1305, ANDRE-1306, ANDRE-1307, ANDRE-1308, ANDRE-1309, ANDRE-1310, ART-DECO-VELVET-01, ART-DECO-VELVET-02, ART-DECO-VELVET-03, ART-DECO-VELVET-04, ART-DECO-VELVET-05, ART-DECO-VELVET-06, ART-DECO-VELVET-07, ART-DECO-VELVET-08, ART-DECO-VELVET-09, ART-DECO-VELVET-10...11 (write a comment in order), ATOS-111, ATOS-112, ATOS-113, ATOS-114, ATOS-115, ATOS-116, ATOS-117, ATOS-118, ATOS-119, ATOS-120...126 (write a comment in order), AURORA-2480, AURORA-2481, AURORA-2482, AURORA-2483, AURORA-2484, AURORA-2485, AURORA-2486, AURORA-2487, AURORA-2488, AURORA-2489...2505 (write a comment in order), BALOO-2071, BALOO-2072, BALOO-2073, BALOO-2074, BALOO-2076, BALOO-2077, BALOO-2078, BALOO-2079, BALOO-2081, BALOO-2082...2089 (write a comment in order), BLACK-WHITE-VELVET-01, BLACK-WHITE-VELVET-02, BLACK-WHITE-VELVET-03, BLACK-WHITE-VELVET-04, BLACK-WHITE-VELVET-05, BLACK-WHITE-VELVET-07, BLACK-WHITE-VELVET-07, BLACK-WHITE-VELVET-08, BLACK-WHITE-VELVET-09, BLACK-WHITE-VELVET-09, BLOOM-01, BLOOM-02, BLOOM-03,