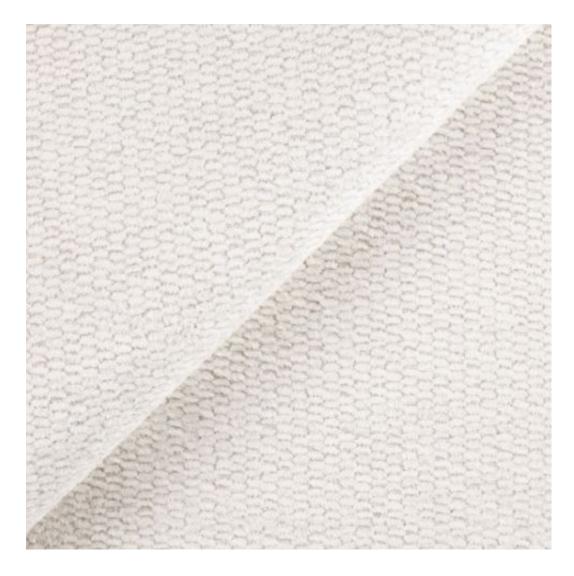

# **Product description**

Upholstered Bench Industrial Style LGM-111 HAMILTON-2811  $\mid$  Width: 40 cm - 200 cm  $\mid$  Height: 40 cm - 50 cm  $\mid$  Depth: 30 cm - 40 cm  $\mid$ 

Technical data

Product-Code:

Type of fabric: HAMILTON-2811 (Photo), ANDRE-1300, ANDRE-1301, ANDRE-1302, ANDRE-1303, ANDRE-1304, ANDRE-1305, ANDRE-1306, ANDRE-1307, ANDRE-1308, ANDRE-1309, ANDRE-1310, ART-DECO-VELVET-01, ART-DECO-VELVET-02, ART-DECO-VELVET-03, ART-DECO-VELVET-04, ART-DECO-VELVET-05, ART-DECO-VELVET-06, ART-DECO-VELVET-07, ART-DECO-VELVET-08, ART-DECO-VELVET-09, ART-DECO-VELVET-10...11 (write a comment in order), ATOS-111, ATOS-112, ATOS-113, ATOS-114, ATOS-115, ATOS-116, ATOS-117, ATOS-118, ATOS-119, ATOS-120...126 (write a comment in order), AURORA-2480, AURORA-2481, AURORA-2482, AURORA-2483, AURORA-2484, AURORA-2485, AURORA-2486, AURORA-2487, AURORA-2488, AURORA-2489...2505 (write a comment in order), BALOO-2071, BALOO-2072, BALOO-2073, BALOO-2074, BALOO-2076, BALOO-2077, BALOO-2078, BALOO-2079, BALOO-2081, BALOO-2082...2089 (write a comment in order), BLACK-WHITE-VELVET-01, BLACK-WHITE-VELVET-02, BLACK-WHITE-VELVET-03, BLACK-WHITE-VELVET-04, BLACK-WHITE-VELVET-05, BLACK-WHITE-VELVET-07, BLACK-WHITE-VELVET-07, BLACK-WHITE-VELVET-08, BLACK-WHITE-VELVET-09, BLACK-WHITE-VELVET-09, BLOOM-01, BLOOM-02, BLOOM-03,