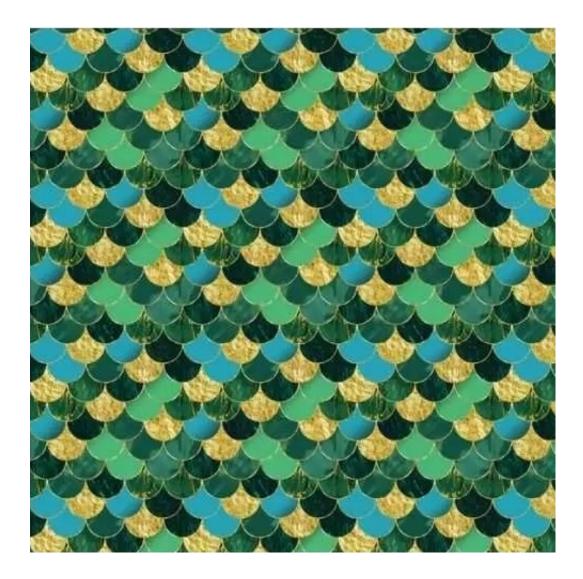

# **Product description**

Upholstered Bench Industrial Style LGM-111 HAMILTON-2811  $\mid$  Width: 40 cm - 200 cm  $\mid$  Height: 40 cm - 50 cm  $\mid$  Depth: 30 cm - 40 cm  $\mid$ 

Technical data

Product-Code:

| LGM-111                 |  |  |
|-------------------------|--|--|
| Catalogue number:       |  |  |
| 22406                   |  |  |
| Condition:              |  |  |
| New                     |  |  |
| Bench width:            |  |  |
| 40 cm - 200 cm          |  |  |
| Choose from parameter   |  |  |
| Bench height:           |  |  |
| 40 cm - 50 cm           |  |  |
| Choose from parameter   |  |  |
| Bench depth:            |  |  |
| 30 cm - 40 cm           |  |  |
| Choose from parameter   |  |  |
| Type of wood:           |  |  |
| Choose from parameter   |  |  |
| Type of fabric:         |  |  |
| Choose from parameter   |  |  |
| Type of fabric (Photo): |  |  |
| HAMILTON-2811           |  |  |
|                         |  |  |
|                         |  |  |
|                         |  |  |

Type of fabric: HAMILTON-2811 (Photo), ANDRE-1300, ANDRE-1301, ANDRE-1302, ANDRE-1303, ANDRE-1304, ANDRE-1305, ANDRE-1306, ANDRE-1307, ANDRE-1308, ANDRE-1309, ANDRE-1310, ART-DECO-VELVET-01, ART-DECO-VELVET-02, ART-DECO-VELVET-03, ART-DECO-VELVET-04, ART-DECO-VELVET-05, ART-DECO-VELVET-06, ART-DECO-VELVET-07, ART-DECO-VELVET-08, ART-DECO-VELVET-09, ART-DECO-VELVET-10...11 (write a comment in order), ATOS-111, ATOS-112, ATOS-113, ATOS-114, ATOS-115, ATOS-116, ATOS-117, ATOS-118, ATOS-119, ATOS-120...126 (write a comment in order), AURORA-2480, AURORA-2481, AURORA-2482, AURORA-2483, AURORA-2484, AURORA-2485, AURORA-2486, AURORA-2487, AURORA-2488, AURORA-2489...2505 (write a comment in order), BALOO-2071, BALOO-2072, BALOO-2073, BALOO-2074, BALOO-2076, BALOO-2077, BALOO-2078, BALOO-2079, BALOO-2081, BALOO-2082...2089 (write a comment in order), BLACK-WHITE-VELVET-01, BLACK-WHITE-VELVET-02, BLACK-WHITE-VELVET-03, BLACK-WHITE-VELVET-04, BLACK-WHITE-VELVET-05, BLACK-WHITE-VELVET-07, BLACK-WHITE-VELVET-07, BLACK-WHITE-VELVET-08, BLACK-WHITE-VELVET-09, BLACK-WHITE-VELVET-09, BLOOM-01, BLOOM-02, BLOOM-03,