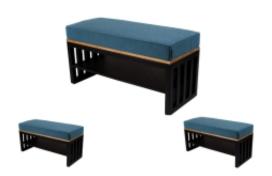

# **Upholstered Bench Industrial Style LGM-111 HAMILTON-2811**

| Number        | 22406            |
|---------------|------------------|
| Producer code | LGM-111          |
| Manufacturer  | Emra Wood Design |

# **Product description**

Upholstered Bench Industrial Style LGM-111 HAMILTON-2811  $\mid$  Width: 40 cm - 200 cm  $\mid$  Height: 40 cm - 50 cm  $\mid$  Depth: 30 cm - 40 cm  $\mid$ 

Technical data

Product-Code:

## Upholstered Bench Industrial Style LGM-111 HAMILTON-2811

- · A functional and practical bench for hallway, living room, bedroom, dressing room, bathroom, reception and office
- Some bench models have a practical shelf for shoes
- The frame and upholstery are made of the highest quality materials
- Production of the bench according to customer requirements

#### **Product features**

- Very high-quality and precise workmanship directly from the manufacturer
- The bench features an interchangeable seat to adapt the product to the future appearance of the room
- The bench does not require self-assembly and is delivered to the customer in its entirety
- Take a look at our fabric palette for more options
- We are at your disposal if you have any questions about the product
- By purchasing a product, you are buying a non-prefabricated item made according to specifications (selection of color, upholstery, materials, etc.)