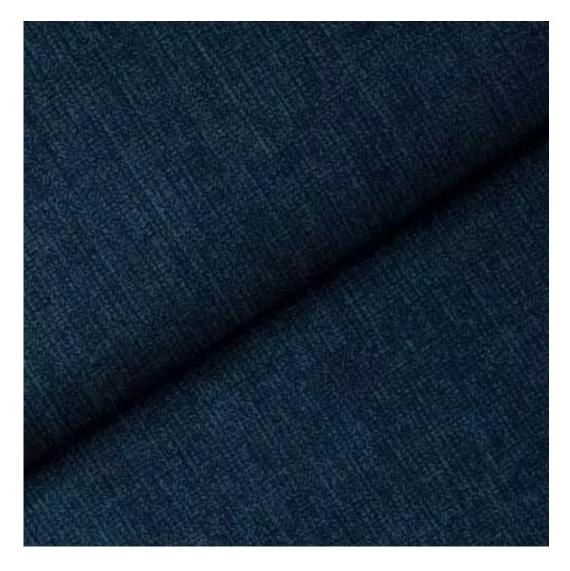

# **Product description**

Upholstered Bench Industrial Style LGM-111 HAMILTON-2811  $\mid$  Width: 40 cm - 200 cm  $\mid$  Height: 40 cm - 50 cm  $\mid$  Depth: 30 cm - 40 cm  $\mid$ 

Technical data

Product-Code:

Type of fabric: HAMILTON-2811 (Photo), ANDRE-1300, ANDRE-1301, ANDRE-1302, ANDRE-1303, ANDRE-1304, ANDRE-1305, ANDRE-1306, ANDRE-1307, ANDRE-1308, ANDRE-1309, ANDRE-1310, ART-DECO-VELVET-01, ART-DECO-VELVET-02, ART-DECO-VELVET-03, ART-DECO-VELVET-04, ART-DECO-VELVET-05, ART-DECO-VELVET-06, ART-DECO-VELVET-07, ART-DECO-VELVET-08, ART-DECO-VELVET-09, ART-DECO-VELVET-10...11 (write a comment in order), ATOS-111, ATOS-112, ATOS-113, ATOS-114, ATOS-115, ATOS-116, ATOS-117, ATOS-118, ATOS-119, ATOS-120...126 (write a comment in order), AURORA-2480, AURORA-2481, AURORA-2482, AURORA-2483, AURORA-2484, AURORA-2485, AURORA-2486, AURORA-2487, AURORA-2488, AURORA-2489...2505 (write a comment in order), BALOO-2071, BALOO-2072, BALOO-2073, BALOO-2074, BALOO-2076, BALOO-2077, BALOO-2078, BALOO-2079, BALOO-2081, BALOO-2082...2089 (write a comment in order), BLACK-WHITE-VELVET-01, BLACK-WHITE-VELVET-02, BLACK-WHITE-VELVET-03, BLACK-WHITE-VELVET-04, BLACK-WHITE-VELVET-05, BLACK-WHITE-VELVET-07, BLACK-WHITE-VELVET-07, BLACK-WHITE-VELVET-08, BLACK-WHITE-VELVET-09, BLACK-WHITE-VELVET-09, BLOOM-01, BLOOM-02, BLOOM-03,