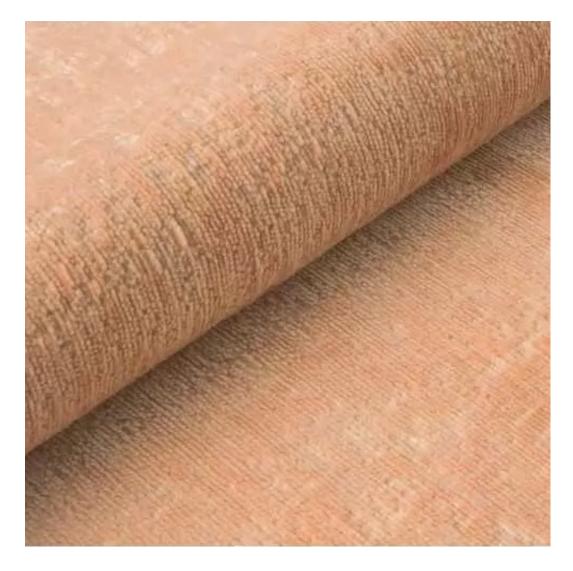

# **Product description**

Upholstered Bench Industrial Style LGM-111 HAMILTON-2811  $\mid$  Width: 40 cm - 200 cm  $\mid$  Height: 40 cm - 50 cm  $\mid$  Depth: 30 cm - 40 cm  $\mid$ 

Technical data

Product-Code:

| LGM-111                 |  |  |
|-------------------------|--|--|
| Catalogue number:       |  |  |
| 22406                   |  |  |
| Condition:              |  |  |
| New                     |  |  |
| Bench width:            |  |  |
| 40 cm - 200 cm          |  |  |
| Choose from parameter   |  |  |
| Bench height:           |  |  |
| 40 cm - 50 cm           |  |  |
| Choose from parameter   |  |  |
| Bench depth:            |  |  |
| 30 cm - 40 cm           |  |  |
| Choose from parameter   |  |  |
| Type of wood:           |  |  |
| Choose from parameter   |  |  |
| Type of fabric:         |  |  |
| Choose from parameter   |  |  |
| Type of fabric (Photo): |  |  |
| HAMILTON-2811           |  |  |
|                         |  |  |
|                         |  |  |
|                         |  |  |

Type of fabric: HAMILTON-2811 (Photo), ANDRE-1300, ANDRE-1301, ANDRE-1302, ANDRE-1303, ANDRE-1304, ANDRE-1305, ANDRE-1306, ANDRE-1307, ANDRE-1308, ANDRE-1309, ANDRE-1310, ART-DECO-VELVET-01, ART-DECO-VELVET-02, ART-DECO-VELVET-03, ART-DECO-VELVET-04, ART-DECO-VELVET-05, ART-DECO-VELVET-06, ART-DECO-VELVET-07, ART-DECO-VELVET-08, ART-DECO-VELVET-09, ART-DECO-VELVET-10...11 (write a comment in order), ATOS-111, ATOS-112, ATOS-113, ATOS-114, ATOS-115, ATOS-116, ATOS-117, ATOS-118, ATOS-119, ATOS-120...126 (write a comment in order), AURORA-2480, AURORA-2481, AURORA-2482, AURORA-2483, AURORA-2484, AURORA-2485, AURORA-2486, AURORA-2487, AURORA-2488, AURORA-2489...2505 (write a comment in order), BALOO-2071, BALOO-2072, BALOO-2073, BALOO-2074, BALOO-2076, BALOO-2077, BALOO-2078, BALOO-2079, BALOO-2081, BALOO-2082...2089 (write a comment in order), BLACK-WHITE-VELVET-01, BLACK-WHITE-VELVET-02, BLACK-WHITE-VELVET-03, BLACK-WHITE-VELVET-04, BLACK-WHITE-VELVET-05, BLACK-WHITE-VELVET-07, BLACK-WHITE-VELVET-07, BLACK-WHITE-VELVET-08, BLACK-WHITE-VELVET-09, BLACK-WHITE-VELVET-09, BLOOM-01, BLOOM-02, BLOOM-03,