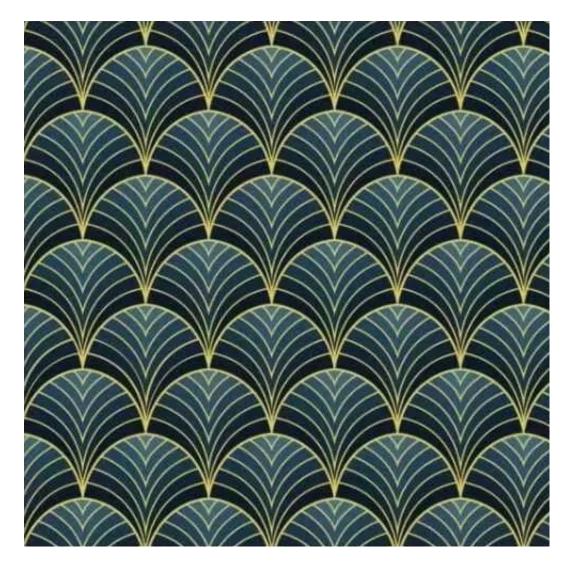

# **Product description**

Upholstered Bench Industrial Style LGM-111 HAMILTON-2811  $\mid$  Width: 40 cm - 200 cm  $\mid$  Height: 40 cm - 50 cm  $\mid$  Depth: 30 cm - 40 cm  $\mid$ 

Technical data

Product-Code:

| LGM-111                 |  |  |
|-------------------------|--|--|
| Catalogue number:       |  |  |
| 22406                   |  |  |
| Condition:              |  |  |
| New                     |  |  |
| Bench width:            |  |  |
| 40 cm - 200 cm          |  |  |
| Choose from parameter   |  |  |
| Bench height:           |  |  |
| 40 cm - 50 cm           |  |  |
| Choose from parameter   |  |  |
| Bench depth:            |  |  |
| 30 cm - 40 cm           |  |  |
| Choose from parameter   |  |  |
| Type of wood:           |  |  |
| Choose from parameter   |  |  |
| Type of fabric:         |  |  |
| Choose from parameter   |  |  |
| Type of fabric (Photo): |  |  |
| HAMILTON-2811           |  |  |
|                         |  |  |
|                         |  |  |
|                         |  |  |

Type of fabric: HAMILTON-2811 (Photo), ANDRE-1300, ANDRE-1301, ANDRE-1302, ANDRE-1303, ANDRE-1304, ANDRE-1305, ANDRE-1306, ANDRE-1307, ANDRE-1308, ANDRE-1309, ANDRE-1310, ART-DECO-VELVET-01, ART-DECO-VELVET-02, ART-DECO-VELVET-03, ART-DECO-VELVET-04, ART-DECO-VELVET-05, ART-DECO-VELVET-06, ART-DECO-VELVET-07, ART-DECO-VELVET-08, ART-DECO-VELVET-09, ART-DECO-VELVET-10...11 (write a comment in order), ATOS-111, ATOS-112, ATOS-113, ATOS-114, ATOS-115, ATOS-116, ATOS-117, ATOS-118, ATOS-119, ATOS-120...126 (write a comment in order), AURORA-2480, AURORA-2481, AURORA-2482, AURORA-2483, AURORA-2484, AURORA-2485, AURORA-2486, AURORA-2487, AURORA-2488, AURORA-2489...2505 (write a comment in order), BALOO-2071, BALOO-2072, BALOO-2073, BALOO-2074, BALOO-2076, BALOO-2077, BALOO-2078, BALOO-2079, BALOO-2081, BALOO-2082...2089 (write a comment in order), BLACK-WHITE-VELVET-01, BLACK-WHITE-VELVET-02, BLACK-WHITE-VELVET-03, BLACK-WHITE-VELVET-04, BLACK-WHITE-VELVET-05, BLACK-WHITE-VELVET-07, BLACK-WHITE-VELVET-07, BLACK-WHITE-VELVET-08, BLACK-WHITE-VELVET-09, BLACK-WHITE-VELVET-09, BLOOM-01, BLOOM-02, BLOOM-03,