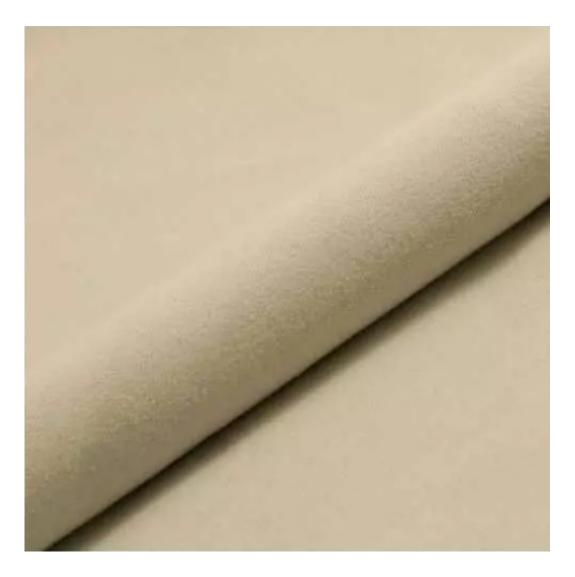

Bench height:

40 cm - 50 cm

Choose from parameter

Bench depth:

30 cm - 40 cm

Choose from parameter

Type of fabric: Choose from parameter

Type of fabric (Photo):

HAMILTON-2811

Product description