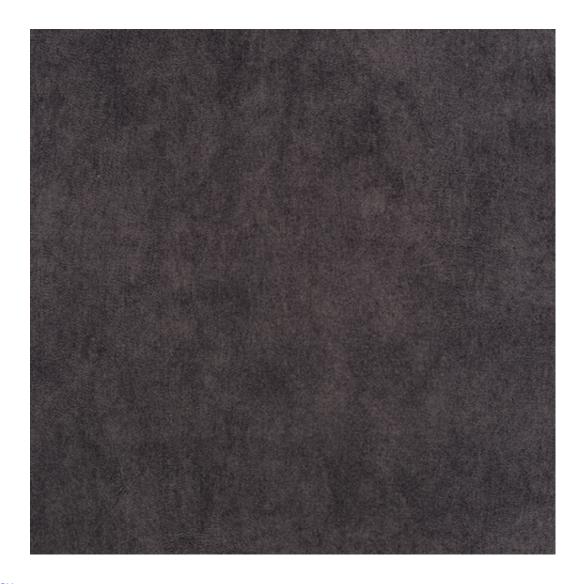

Upholstered Bench Industrial Style LGM-110 HAMILTON-2811 | Width: 40 cm - 200 cm | Height: 40 cm - 50 cm | Depth: 30 cm - 40 cm |

Technical data

Product-Code:

HAMILTON-2811

Product description

**Depth**: 30 cm , 35 cm , 40 cm

**Type of fabric**: HAMILTON-2811 (Photo) , ANDRE-1300 , ANDRE-1301 , ANDRE-1302 , ANDRE-1303 , ANDRE-1304 , ANDRE-1305 , ANDRE-1306 , ANDRE-1307 , ANDRE-1308 , ANDRE-1309 , ANDRE-1310 , ART-DECO-VELVET-01 , ART-DECO-VELVET-02 , ART-DECO-VELVET-03 , ART-DECO-VELVET-04 , ART-DECO-VELVET-05 , ART-DECO-VELVET-06 , ART-DECO-VELVET-07 , ART-DECO-VELVET-08 , ART-DECO-VELVET-09 , ART-DECO-VELVET-10..11 (write a comment in order) , ATOS-111 , ATOS-112 , ATOS-113 , ATOS-114 , ATOS-115 , ATOS-116 , ATOS-117 , ATOS-118 , ATOS-119 , ATOS-120..126 (write a comment in order) , AURORA-2480 , AURORA-2481 , AURORA-2482 , AURORA-2483 , AURORA-2484 , AURORA-2485 , AURORA-2486 , AURORA-2487 , AURORA-2488 , AURORA-2489..2505 (write a comment in order) , BALOO-2071 , BALOO-2072 , BALOO-2073 , BALOO-2074 , BALOO-2076 , BALOO-2077 , BALOO-2078 , BALOO-2079 , BALOO-2081 , BALOO-2082..2089 (write a comment in order) , BLACK-WHITE-VELVET-01 , BLACK-WHITE-VELVET-02 , BLACK-WHITE-VELVET-03 , BLACK-WHITE-VELVET-04 , BLACK-WHITE-VELVET-05 , BLACK-WHITE-VELVET-06 , BLACK-WHITE-VELVET-07 , BLACK-WHITE-VELVET-08 , BLACK-WHITE-VELVET-09 , BLACK-WHITE-VELVET-10..32 (write a comment in order) , BLOOM-01 , BLOOM-02 , BLOOM-03 , BLOOM-04 , BLOOM-05 , BLOOM-06 , BLOOM-07 , BLOOM-08 , BLOOM-09 , BLOOM-10 , BRAID-3001 , BRAID-3002 ,