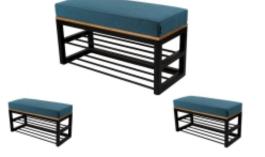

# Upholstered Bench Industrial Style LGM-110 HAMILTON-2811

| Number        | 22405            |  |
|---------------|------------------|--|
| Producer code | LGM-110          |  |
| Manufacturer  | Emra Wood Design |  |

Upholstered Bench Industrial Style LGM-110 HAMILTON-2811 | Width: 40 cm - 200 cm | Height: 40 cm - 50 cm | Depth: 30 cm - 40 cm |

Technical data

Product-Code:

#### Upholstered Bench Industrial Style LGM-110 HAMILTON-2811

- A functional and practical bench for hallway, living room, bedroom, dressing room, bathroom, reception and office
- Some bench models have a practical shelf for shoes
- The frame and upholstery are made of the highest quality materials
- Production of the bench according to customer requirements

Product features

- Very high-quality and precise workmanship directly from the manufacturer
- The bench features an interchangeable seat to adapt the product to the future appearance of the room
- The bench does not require self-assembly and is delivered to the customer in its entirety
- Take a look at our fabric palette for more options
- We are at your disposal if you have any questions about the product
- By purchasing a product, you are buying a non-prefabricated item made according to specifications (selection of color, upholstery, materials, etc.)