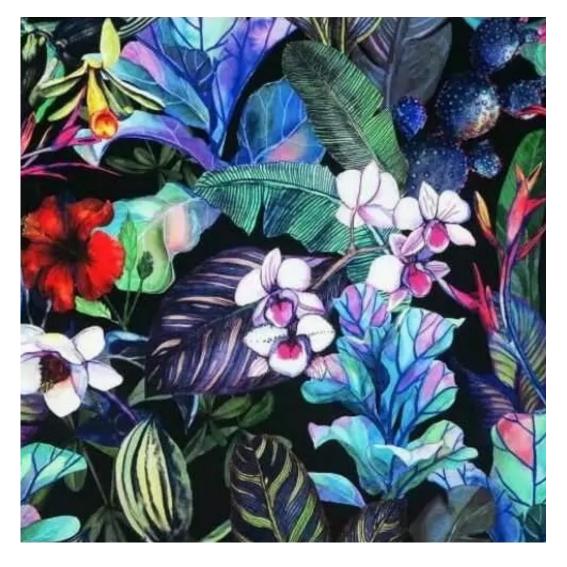

# **Product description**

Upholstered Bench Industrial Style LGM-11 PATTERN-VELVET-26 | Width: 40 cm - 200 cm | Height: 40 cm - 50 cm | Depth: 30 cm - 40 cm |

Technical data

Product-Code:

| LGM-11                  |  |  |
|-------------------------|--|--|
| Catalogue number:       |  |  |
| 22131                   |  |  |
| Condition:              |  |  |
| New                     |  |  |
| Bench width:            |  |  |
| 40 cm - 200 cm          |  |  |
| Choose from parameter   |  |  |
| Bench height:           |  |  |
| 40 cm - 50 cm           |  |  |
| Choose from parameter   |  |  |
| Bench depth:            |  |  |
| 30 cm - 40 cm           |  |  |
| Choose from parameter   |  |  |
| Type of fabric:         |  |  |
| Choose from parameter   |  |  |
| Type of fabric (Photo): |  |  |
| PATTERN-VELVET-26       |  |  |
|                         |  |  |
|                         |  |  |
|                         |  |  |

**Height**: 40 cm , 45 cm , 50 cm **Depth**: 30 cm , 35 cm , 40 cm

Type of fabric: PATTERN-VELVET-26 (Photo), ANDRE-1300, ANDRE-1301, ANDRE-1302, ANDRE-1303, ANDRE-1304, ANDRE-1305, ANDRE-1306, ANDRE-1307, ANDRE-1308, ANDRE-1309, ANDRE-1310, ART-DECO-VELVET-01, ART-DECO-VELVET-02, ART-DECO-VELVET-03, ART-DECO-VELVET-04, ART-DECO-VELVET-05, ART-DECO-VELVET-06, ART-DECO-VELVET-07, ART-DECO-VELVET-08, ART-DECO-VELVET-09, ART-DECO-VELVET-10...11 (write a comment in order), ATOS-111, ATOS-112, ATOS-113, ATOS-114, ATOS-115, ATOS-116, ATOS-117, ATOS-118, ATOS-119, ATOS-120...126 (write a comment in order), AURORA-2480, AURORA-2481, AURORA-2482, AURORA-2483, AURORA-2484, AURORA-2485, AURORA-2486, AURORA-2487, AURORA-2488, AURORA-2489...2505 (write a comment in order), BALOO-2071, BALOO-2072, BALOO-2073, BALOO-2074, BALOO-2076, BALOO-2077, BALOO-2078, BALOO-2079, BALOO-2081, BALOO-2082...2089 (write a comment in order), BLACK-WHITE-VELVET-01, BLACK-WHITE-VELVET-02, BLACK-WHITE-VELVET-03, BLACK-WHITE-VELVET-04, BLACK-WHITE-VELVET-05, BLACK-WHITE-VELVET-06, BLACK-WHITE-VELVET-07, BLACK-WHITE-VELVET-08, BLACK-WHITE-VELVET-09, BLACK-WHITE-VELVET-09, BLACK-WHITE-VELVET-09, BLOOM-01, BLOOM-02, BLOOM-03, BLOOM-04, BLOOM-05, BLOOM-06, BLOOM-07, BLOOM-08, BLOOM-09, BLOOM-10, BRAID-3001, BRAID-3002,