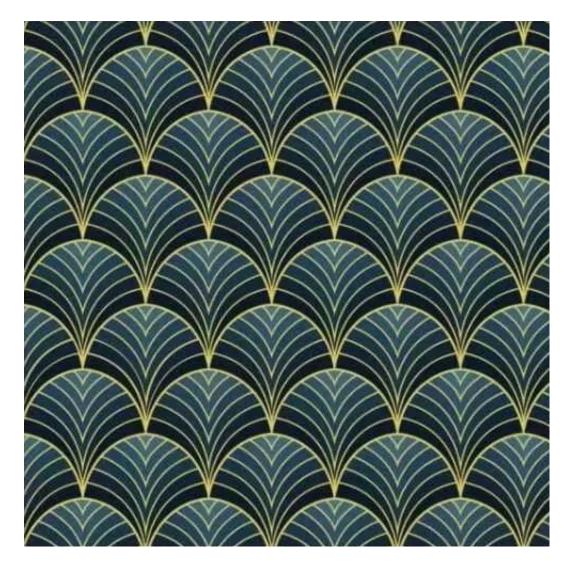

# **Product description**

Upholstered Bench Industrial Style LGM-11 PATTERN-VELVET-26 | Width: 40 cm - 200 cm | Height: 40 cm - 50 cm | Depth: 30 cm - 40 cm |

Technical data

Product-Code:

| LGM-11                  |  |  |
|-------------------------|--|--|
| Catalogue number:       |  |  |
| 22131                   |  |  |
| Condition:              |  |  |
| New                     |  |  |
| Bench width:            |  |  |
| 40 cm - 200 cm          |  |  |
| Choose from parameter   |  |  |
| Bench height:           |  |  |
| 40 cm - 50 cm           |  |  |
| Choose from parameter   |  |  |
| Bench depth:            |  |  |
| 30 cm - 40 cm           |  |  |
| Choose from parameter   |  |  |
| Type of fabric:         |  |  |
| Choose from parameter   |  |  |
| Type of fabric (Photo): |  |  |
| PATTERN-VELVET-26       |  |  |
|                         |  |  |
|                         |  |  |
|                         |  |  |

**Height**: 40 cm , 45 cm , 50 cm **Depth**: 30 cm , 35 cm , 40 cm

Type of fabric: PATTERN-VELVET-26 (Photo), ANDRE-1300, ANDRE-1301, ANDRE-1302, ANDRE-1303, ANDRE-1304, ANDRE-1305, ANDRE-1306, ANDRE-1307, ANDRE-1308, ANDRE-1309, ANDRE-1310, ART-DECO-VELVET-01, ART-DECO-VELVET-02, ART-DECO-VELVET-03, ART-DECO-VELVET-04, ART-DECO-VELVET-05, ART-DECO-VELVET-06, ART-DECO-VELVET-07, ART-DECO-VELVET-08, ART-DECO-VELVET-09, ART-DECO-VELVET-10...11 (write a comment in order), ATOS-111, ATOS-112, ATOS-113, ATOS-114, ATOS-115, ATOS-116, ATOS-117, ATOS-118, ATOS-119, ATOS-120...126 (write a comment in order), AURORA-2480, AURORA-2481, AURORA-2482, AURORA-2483, AURORA-2484, AURORA-2485, AURORA-2486, AURORA-2487, AURORA-2488, AURORA-2489...2505 (write a comment in order), BALOO-2071, BALOO-2072, BALOO-2073, BALOO-2074, BALOO-2076, BALOO-2077, BALOO-2078, BALOO-2079, BALOO-2081, BALOO-2082...2089 (write a comment in order), BLACK-WHITE-VELVET-01, BLACK-WHITE-VELVET-02, BLACK-WHITE-VELVET-03, BLACK-WHITE-VELVET-04, BLACK-WHITE-VELVET-05, BLACK-WHITE-VELVET-06, BLACK-WHITE-VELVET-07, BLACK-WHITE-VELVET-08, BLACK-WHITE-VELVET-09, BLACK-WHITE-VELVET-09, BLACK-WHITE-VELVET-09, BLOOM-01, BLOOM-02, BLOOM-03, BLOOM-04, BLOOM-05, BLOOM-06, BLOOM-07, BLOOM-08, BLOOM-09, BLOOM-10, BRAID-3001, BRAID-3002,