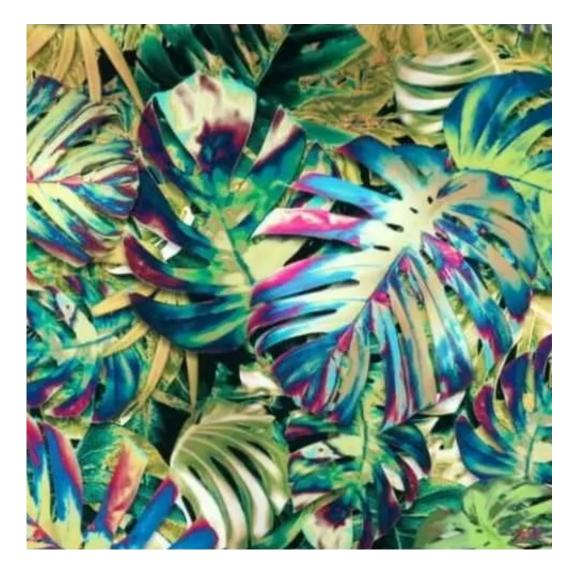

# **Product description**

Upholstered Bench Industrial Style LGM-11 PATTERN-VELVET-26 | Width: 40 cm - 200 cm | Height: 40 cm - 50 cm | Depth: 30 cm - 40 cm |

Technical data

Product-Code:

| LGM-11                  |  |  |
|-------------------------|--|--|
| Catalogue number:       |  |  |
| 22131                   |  |  |
| Condition:              |  |  |
| New                     |  |  |
| Bench width:            |  |  |
| 40 cm - 200 cm          |  |  |
| Choose from parameter   |  |  |
| Bench height:           |  |  |
| 40 cm - 50 cm           |  |  |
| Choose from parameter   |  |  |
| Bench depth:            |  |  |
| 30 cm - 40 cm           |  |  |
| Choose from parameter   |  |  |
| Type of fabric:         |  |  |
| Choose from parameter   |  |  |
| Type of fabric (Photo): |  |  |
| PATTERN-VELVET-26       |  |  |
|                         |  |  |
|                         |  |  |
|                         |  |  |

MONSTERA-VELVET

PATTERN-VELVET

PIANO

ROSSA

**SPELLO** 

STRONG

TIERRA

**VENUS** 