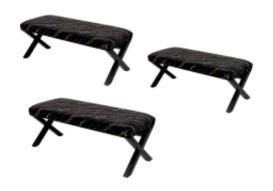

# **Upholstered Bench Industrial Style LGM-11 PATTERN-VELVET-26**

| Number        | 22131            |
|---------------|------------------|
| Producer code | LGM-11           |
| Manufacturer  | Emra Wood Design |

# **Product description**

Upholstered Bench Industrial Style LGM-11 PATTERN-VELVET-26 | Width: 40 cm - 200 cm | Height: 40 cm - 50 cm | Depth: 30 cm - 40 cm |

Technical data

Product-Code:

| LGM-11                  |  |  |
|-------------------------|--|--|
| Catalogue number:       |  |  |
| 22131                   |  |  |
| Condition:              |  |  |
| New                     |  |  |
| Bench width:            |  |  |
| 40 cm - 200 cm          |  |  |
| Choose from parameter   |  |  |
| Bench height:           |  |  |
| 40 cm - 50 cm           |  |  |
| Choose from parameter   |  |  |
| Bench depth:            |  |  |
| 30 cm - 40 cm           |  |  |
| Choose from parameter   |  |  |
| Type of fabric:         |  |  |
| Choose from parameter   |  |  |
| Type of fabric (Photo): |  |  |
| PATTERN-VELVET-26       |  |  |
|                         |  |  |
|                         |  |  |
|                         |  |  |

### Upholstered Bench Industrial Style LGM-11 PATTERN-VELVET-26

- A functional and practical bench for hallway, living room, bedroom, dressing room, bathroom, reception and office
- Some bench models have a practical shelf for shoes
- The frame and upholstery are made of the highest quality materials
- Production of the bench according to customer requirements