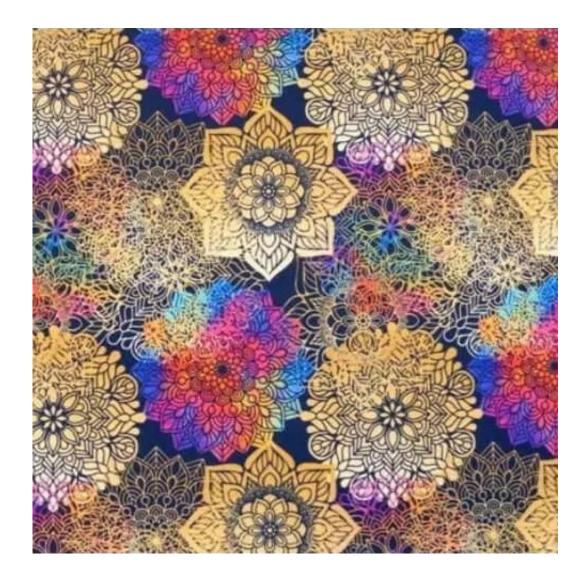

# **Product description**

Upholstered Bench Industrial Style LGM-11 PATTERN-VELVET-26 | Width: 40 cm - 200 cm | Height: 40 cm - 50 cm | Depth: 30 cm - 40 cm |

Technical data

Product-Code:

| LGM-11                  |  |  |
|-------------------------|--|--|
| Catalogue number:       |  |  |
| 22131                   |  |  |
| Condition:              |  |  |
| New                     |  |  |
| Bench width:            |  |  |
| 40 cm - 200 cm          |  |  |
| Choose from parameter   |  |  |
| Bench height:           |  |  |
| 40 cm - 50 cm           |  |  |
| Choose from parameter   |  |  |
| Bench depth:            |  |  |
| 30 cm - 40 cm           |  |  |
| Choose from parameter   |  |  |
| Type of fabric:         |  |  |
| Choose from parameter   |  |  |
| Type of fabric (Photo): |  |  |
| PATTERN-VELVET-26       |  |  |
|                         |  |  |
|                         |  |  |
|                         |  |  |

**Height**: 40 cm , 45 cm , 50 cm **Depth**: 30 cm , 35 cm , 40 cm

Type of fabric: PATTERN-VELVET-26 (Photo), ANDRE-1300, ANDRE-1301, ANDRE-1302, ANDRE-1303, ANDRE-1304, ANDRE-1305, ANDRE-1306, ANDRE-1307, ANDRE-1308, ANDRE-1309, ANDRE-1310, ART-DECO-VELVET-01, ART-DECO-VELVET-02, ART-DECO-VELVET-03, ART-DECO-VELVET-04, ART-DECO-VELVET-05, ART-DECO-VELVET-06, ART-DECO-VELVET-07, ART-DECO-VELVET-08, ART-DECO-VELVET-09, ART-DECO-VELVET-10...11 (write a comment in order), ATOS-111, ATOS-112, ATOS-113, ATOS-114, ATOS-115, ATOS-116, ATOS-117, ATOS-118, ATOS-119, ATOS-120...126 (write a comment in order), AURORA-2480, AURORA-2481, AURORA-2482, AURORA-2483, AURORA-2484, AURORA-2485, AURORA-2486, AURORA-2487, AURORA-2488, AURORA-2489...2505 (write a comment in order), BALOO-2071, BALOO-2072, BALOO-2073, BALOO-2074, BALOO-2076, BALOO-2077, BALOO-2078, BALOO-2079, BALOO-2081, BALOO-2082...2089 (write a comment in order), BLACK-WHITE-VELVET-01, BLACK-WHITE-VELVET-02, BLACK-WHITE-VELVET-03, BLACK-WHITE-VELVET-04, BLACK-WHITE-VELVET-05, BLACK-WHITE-VELVET-06, BLACK-WHITE-VELVET-07, BLACK-WHITE-VELVET-08, BLACK-WHITE-VELVET-09, BLACK-WHITE-VELVET-09, BLACK-WHITE-VELVET-09, BLOOM-01, BLOOM-02, BLOOM-03, BLOOM-04, BLOOM-05, BLOOM-06, BLOOM-07, BLOOM-08, BLOOM-09, BLOOM-10, BRAID-3001, BRAID-3002,