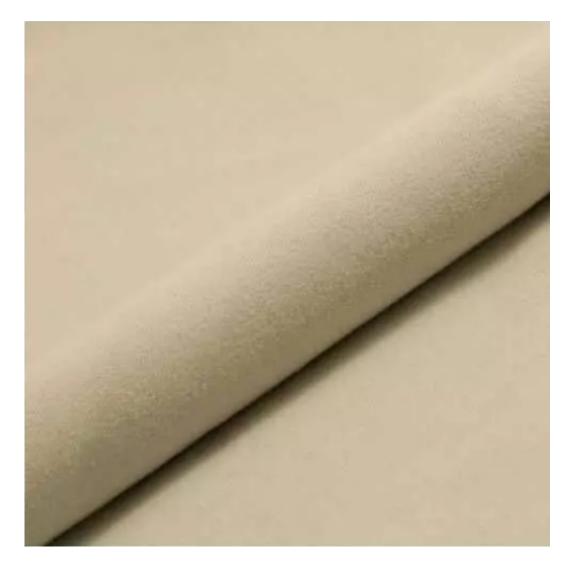

# **Product description**

Upholstered Bench Industrial Style LGM-11 PATTERN-VELVET-26 | Width: 40 cm - 200 cm | Height: 40 cm - 50 cm | Depth: 30 cm - 40 cm |

Technical data

Product-Code:

| LGM-11                  |  |  |
|-------------------------|--|--|
| Catalogue number:       |  |  |
| 22131                   |  |  |
| Condition:              |  |  |
| New                     |  |  |
| Bench width:            |  |  |
| 40 cm - 200 cm          |  |  |
| Choose from parameter   |  |  |
| Bench height:           |  |  |
| 40 cm - 50 cm           |  |  |
| Choose from parameter   |  |  |
| Bench depth:            |  |  |
| 30 cm - 40 cm           |  |  |
| Choose from parameter   |  |  |
| Type of fabric:         |  |  |
| Choose from parameter   |  |  |
| Type of fabric (Photo): |  |  |
| PATTERN-VELVET-26       |  |  |
|                         |  |  |
|                         |  |  |
|                         |  |  |

**Height**: 40 cm , 45 cm , 50 cm **Depth**: 30 cm , 35 cm , 40 cm

Type of fabric: PATTERN-VELVET-26 (Photo), ANDRE-1300, ANDRE-1301, ANDRE-1302, ANDRE-1303, ANDRE-1304, ANDRE-1305, ANDRE-1306, ANDRE-1307, ANDRE-1308, ANDRE-1309, ANDRE-1310, ART-DECO-VELVET-01, ART-DECO-VELVET-02, ART-DECO-VELVET-03, ART-DECO-VELVET-04, ART-DECO-VELVET-05, ART-DECO-VELVET-06, ART-DECO-VELVET-07, ART-DECO-VELVET-08, ART-DECO-VELVET-09, ART-DECO-VELVET-10...11 (write a comment in order), ATOS-111, ATOS-112, ATOS-113, ATOS-114, ATOS-115, ATOS-116, ATOS-117, ATOS-118, ATOS-119, ATOS-120...126 (write a comment in order), AURORA-2480, AURORA-2481, AURORA-2482, AURORA-2483, AURORA-2484, AURORA-2485, AURORA-2486, AURORA-2487, AURORA-2488, AURORA-2489...2505 (write a comment in order), BALOO-2071, BALOO-2072, BALOO-2073, BALOO-2074, BALOO-2076, BALOO-2077, BALOO-2078, BALOO-2079, BALOO-2081, BALOO-2082...2089 (write a comment in order), BLACK-WHITE-VELVET-01, BLACK-WHITE-VELVET-02, BLACK-WHITE-VELVET-03, BLACK-WHITE-VELVET-04, BLACK-WHITE-VELVET-05, BLACK-WHITE-VELVET-06, BLACK-WHITE-VELVET-07, BLACK-WHITE-VELVET-08, BLACK-WHITE-VELVET-09, BLACK-WHITE-VELVET-09, BLACK-WHITE-VELVET-09, BLOOM-01, BLOOM-02, BLOOM-03, BLOOM-04, BLOOM-05, BLOOM-06, BLOOM-07, BLOOM-08, BLOOM-09, BLOOM-10, BRAID-3001, BRAID-3002,