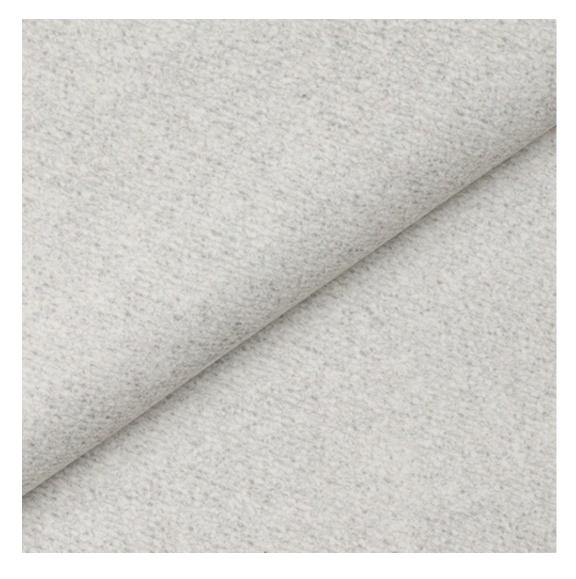

# **Product description**

Upholstered Bench Industrial Style LGM-11 PATTERN-VELVET-12 | Width: 40 cm - 200 cm | Height: 40 cm - 50 cm | Depth: 30 cm - 40 cm |

Technical data

Product-Code:

| LGM-11                  |  |  |  |
|-------------------------|--|--|--|
| Catalogue number:       |  |  |  |
| 22130                   |  |  |  |
| Condition:              |  |  |  |
| New                     |  |  |  |
| Bench width:            |  |  |  |
| 40 cm - 200 cm          |  |  |  |
| Choose from parameter   |  |  |  |
|                         |  |  |  |
| Bench height:           |  |  |  |
| 40 cm - 50 cm           |  |  |  |
| Choose from parameter   |  |  |  |
| Bench depth:            |  |  |  |
| 30 cm - 40 cm           |  |  |  |
| Choose from parameter   |  |  |  |
| Type of fabric:         |  |  |  |
| Choose from parameter   |  |  |  |
| Type of fabric (Photo): |  |  |  |
| PATTERN-VELVET-12       |  |  |  |
| FALLENN-VELVEL-12       |  |  |  |
|                         |  |  |  |
|                         |  |  |  |
|                         |  |  |  |
|                         |  |  |  |

**Height**: 40 cm , 45 cm , 50 cm **Depth**: 30 cm , 35 cm , 40 cm

Type of fabric: PATTERN-VELVET-12 (Photo), ANDRE-1300, ANDRE-1301, ANDRE-1302, ANDRE-1303, ANDRE-1304, ANDRE-1305, ANDRE-1306, ANDRE-1307, ANDRE-1308, ANDRE-1309, ANDRE-1310, ART-DECO-VELVET-01, ART-DECO-VELVET-02, ART-DECO-VELVET-03, ART-DECO-VELVET-04, ART-DECO-VELVET-05, ART-DECO-VELVET-06, ART-DECO-VELVET-07, ART-DECO-VELVET-08, ART-DECO-VELVET-09, ART-DECO-VELVET-10...11 (write a comment in order), ATOS-111, ATOS-112, ATOS-113, ATOS-114, ATOS-115, ATOS-116, ATOS-117, ATOS-118, ATOS-119, ATOS-120...126 (write a comment in order), AURORA-2480, AURORA-2481, AURORA-2482, AURORA-2483, AURORA-2484, AURORA-2485, AURORA-2486, AURORA-2487, AURORA-2488, AURORA-2489...2505 (write a comment in order), BALOO-2071, BALOO-2072, BALOO-2073, BALOO-2074, BALOO-2076, BALOO-2077, BALOO-2078, BALOO-2079, BALOO-2081, BALOO-2082...2089 (write a comment in order), BLACK-WHITE-VELVET-01, BLACK-WHITE-VELVET-02, BLACK-WHITE-VELVET-03, BLACK-WHITE-VELVET-04, BLACK-WHITE-VELVET-05, BLACK-WHITE-VELVET-06, BLACK-WHITE-VELVET-07, BLACK-WHITE-VELVET-08, BLACK-WHITE-VELVET-09, BLACK-WHITE-VELVET-09, BLACK-WHITE-VELVET-09, BLOOM-01, BLOOM-02, BLOOM-03, BLOOM-04, BLOOM-05, BLOOM-06, BLOOM-07, BLOOM-08, BLOOM-09, BLOOM-10, BRAID-3001, BRAID-3002,