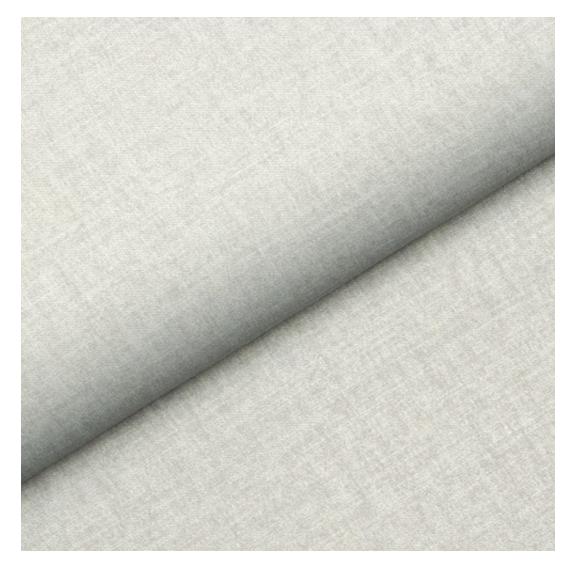

# **Product description**

Upholstered Bench Industrial Style LGM-11 PATTERN-VELVET-12 | Width: 40 cm - 200 cm | Height: 40 cm - 50 cm | Depth: 30 cm - 40 cm |

Technical data

Product-Code:

| LGM-11                  |  |  |  |
|-------------------------|--|--|--|
| Catalogue number:       |  |  |  |
| 22130                   |  |  |  |
| Condition:              |  |  |  |
| New                     |  |  |  |
| Bench width:            |  |  |  |
| 40 cm - 200 cm          |  |  |  |
| Choose from parameter   |  |  |  |
|                         |  |  |  |
| Bench height:           |  |  |  |
| 40 cm - 50 cm           |  |  |  |
| Choose from parameter   |  |  |  |
| Bench depth:            |  |  |  |
| 30 cm - 40 cm           |  |  |  |
| Choose from parameter   |  |  |  |
| Type of fabric:         |  |  |  |
| Choose from parameter   |  |  |  |
| Type of fabric (Photo): |  |  |  |
| PATTERN-VELVET-12       |  |  |  |
| FALLENN-VELVEL-12       |  |  |  |
|                         |  |  |  |
|                         |  |  |  |
|                         |  |  |  |
|                         |  |  |  |

**Height**: 40 cm , 45 cm , 50 cm **Depth**: 30 cm , 35 cm , 40 cm

Type of fabric: PATTERN-VELVET-12 (Photo), ANDRE-1300, ANDRE-1301, ANDRE-1302, ANDRE-1303, ANDRE-1304, ANDRE-1305, ANDRE-1306, ANDRE-1307, ANDRE-1308, ANDRE-1309, ANDRE-1310, ART-DECO-VELVET-01, ART-DECO-VELVET-02, ART-DECO-VELVET-03, ART-DECO-VELVET-04, ART-DECO-VELVET-05, ART-DECO-VELVET-06, ART-DECO-VELVET-07, ART-DECO-VELVET-08, ART-DECO-VELVET-09, ART-DECO-VELVET-10...11 (write a comment in order), ATOS-111, ATOS-112, ATOS-113, ATOS-114, ATOS-115, ATOS-116, ATOS-117, ATOS-118, ATOS-119, ATOS-120...126 (write a comment in order), AURORA-2480, AURORA-2481, AURORA-2482, AURORA-2483, AURORA-2484, AURORA-2485, AURORA-2486, AURORA-2487, AURORA-2488, AURORA-2489...2505 (write a comment in order), BALOO-2071, BALOO-2072, BALOO-2073, BALOO-2074, BALOO-2076, BALOO-2077, BALOO-2078, BALOO-2079, BALOO-2081, BALOO-2082...2089 (write a comment in order), BLACK-WHITE-VELVET-01, BLACK-WHITE-VELVET-02, BLACK-WHITE-VELVET-03, BLACK-WHITE-VELVET-04, BLACK-WHITE-VELVET-05, BLACK-WHITE-VELVET-06, BLACK-WHITE-VELVET-07, BLACK-WHITE-VELVET-08, BLACK-WHITE-VELVET-09, BLACK-WHITE-VELVET-09, BLACK-WHITE-VELVET-09, BLOOM-01, BLOOM-02, BLOOM-03, BLOOM-04, BLOOM-05, BLOOM-06, BLOOM-07, BLOOM-08, BLOOM-09, BLOOM-10, BRAID-3001, BRAID-3002,