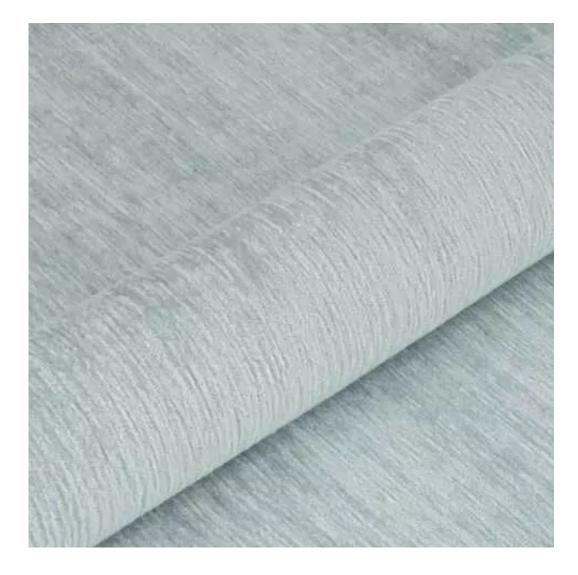

# **Product description**

Upholstered Bench Industrial Style LGM-11 PATTERN-VELVET-12 | Width: 40 cm - 200 cm | Height: 40 cm - 50 cm | Depth: 30 cm - 40 cm |

Technical data

Product-Code:

| LGM-11                  |  |  |  |
|-------------------------|--|--|--|
| Catalogue number:       |  |  |  |
| 22130                   |  |  |  |
| Condition:              |  |  |  |
| New                     |  |  |  |
| Bench width:            |  |  |  |
| 40 cm - 200 cm          |  |  |  |
| Choose from parameter   |  |  |  |
|                         |  |  |  |
| Bench height:           |  |  |  |
| 40 cm - 50 cm           |  |  |  |
| Choose from parameter   |  |  |  |
| Bench depth:            |  |  |  |
| 30 cm - 40 cm           |  |  |  |
| Choose from parameter   |  |  |  |
| Type of fabric:         |  |  |  |
| Choose from parameter   |  |  |  |
| Type of fabric (Photo): |  |  |  |
| PATTERN-VELVET-12       |  |  |  |
| FALLENN-VELVEL-12       |  |  |  |
|                         |  |  |  |
|                         |  |  |  |
|                         |  |  |  |
|                         |  |  |  |

**Height**: 40 cm , 45 cm , 50 cm **Depth**: 30 cm , 35 cm , 40 cm

Type of fabric: PATTERN-VELVET-12 (Photo), ANDRE-1300, ANDRE-1301, ANDRE-1302, ANDRE-1303, ANDRE-1304, ANDRE-1305, ANDRE-1306, ANDRE-1307, ANDRE-1308, ANDRE-1309, ANDRE-1310, ART-DECO-VELVET-01, ART-DECO-VELVET-02, ART-DECO-VELVET-03, ART-DECO-VELVET-04, ART-DECO-VELVET-05, ART-DECO-VELVET-06, ART-DECO-VELVET-07, ART-DECO-VELVET-08, ART-DECO-VELVET-09, ART-DECO-VELVET-10...11 (write a comment in order), ATOS-111, ATOS-112, ATOS-113, ATOS-114, ATOS-115, ATOS-116, ATOS-117, ATOS-118, ATOS-119, ATOS-120...126 (write a comment in order), AURORA-2480, AURORA-2481, AURORA-2482, AURORA-2483, AURORA-2484, AURORA-2485, AURORA-2486, AURORA-2487, AURORA-2488, AURORA-2489...2505 (write a comment in order), BALOO-2071, BALOO-2072, BALOO-2073, BALOO-2074, BALOO-2076, BALOO-2077, BALOO-2078, BALOO-2079, BALOO-2081, BALOO-2082...2089 (write a comment in order), BLACK-WHITE-VELVET-01, BLACK-WHITE-VELVET-02, BLACK-WHITE-VELVET-03, BLACK-WHITE-VELVET-04, BLACK-WHITE-VELVET-05, BLACK-WHITE-VELVET-06, BLACK-WHITE-VELVET-07, BLACK-WHITE-VELVET-08, BLACK-WHITE-VELVET-09, BLACK-WHITE-VELVET-09, BLACK-WHITE-VELVET-09, BLOOM-01, BLOOM-02, BLOOM-03, BLOOM-04, BLOOM-05, BLOOM-06, BLOOM-07, BLOOM-08, BLOOM-09, BLOOM-10, BRAID-3001, BRAID-3002,