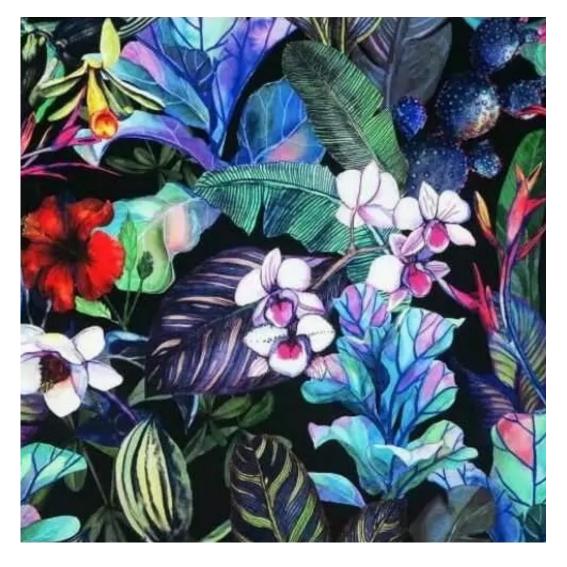

# **Product description**

Upholstered Bench Industrial Style LGM-11 PATTERN-VELVET-12 | Width: 40 cm - 200 cm | Height: 40 cm - 50 cm | Depth: 30 cm - 40 cm |

Technical data

Product-Code:

| LGM-11                  |  |  |  |
|-------------------------|--|--|--|
| Catalogue number:       |  |  |  |
| 22130                   |  |  |  |
| Condition:              |  |  |  |
| New                     |  |  |  |
| Bench width:            |  |  |  |
| 40 cm - 200 cm          |  |  |  |
| Choose from parameter   |  |  |  |
|                         |  |  |  |
| Bench height:           |  |  |  |
| 40 cm - 50 cm           |  |  |  |
| Choose from parameter   |  |  |  |
| Bench depth:            |  |  |  |
| 30 cm - 40 cm           |  |  |  |
| Choose from parameter   |  |  |  |
| Type of fabric:         |  |  |  |
| Choose from parameter   |  |  |  |
| Type of fabric (Photo): |  |  |  |
| PATTERN-VELVET-12       |  |  |  |
| FALLENN-VELVEL-12       |  |  |  |
|                         |  |  |  |
|                         |  |  |  |
|                         |  |  |  |
|                         |  |  |  |

**Height**: 40 cm , 45 cm , 50 cm **Depth**: 30 cm , 35 cm , 40 cm

Type of fabric: PATTERN-VELVET-12 (Photo), ANDRE-1300, ANDRE-1301, ANDRE-1302, ANDRE-1303, ANDRE-1304, ANDRE-1305, ANDRE-1306, ANDRE-1307, ANDRE-1308, ANDRE-1309, ANDRE-1310, ART-DECO-VELVET-01, ART-DECO-VELVET-02, ART-DECO-VELVET-03, ART-DECO-VELVET-04, ART-DECO-VELVET-05, ART-DECO-VELVET-06, ART-DECO-VELVET-07, ART-DECO-VELVET-08, ART-DECO-VELVET-09, ART-DECO-VELVET-10...11 (write a comment in order), ATOS-111, ATOS-112, ATOS-113, ATOS-114, ATOS-115, ATOS-116, ATOS-117, ATOS-118, ATOS-119, ATOS-120...126 (write a comment in order), AURORA-2480, AURORA-2481, AURORA-2482, AURORA-2483, AURORA-2484, AURORA-2485, AURORA-2486, AURORA-2487, AURORA-2488, AURORA-2489...2505 (write a comment in order), BALOO-2071, BALOO-2072, BALOO-2073, BALOO-2074, BALOO-2076, BALOO-2077, BALOO-2078, BALOO-2079, BALOO-2081, BALOO-2082...2089 (write a comment in order), BLACK-WHITE-VELVET-01, BLACK-WHITE-VELVET-02, BLACK-WHITE-VELVET-03, BLACK-WHITE-VELVET-04, BLACK-WHITE-VELVET-05, BLACK-WHITE-VELVET-06, BLACK-WHITE-VELVET-07, BLACK-WHITE-VELVET-08, BLACK-WHITE-VELVET-09, BLACK-WHITE-VELVET-09, BLACK-WHITE-VELVET-09, BLOOM-01, BLOOM-02, BLOOM-03, BLOOM-04, BLOOM-05, BLOOM-06, BLOOM-07, BLOOM-08, BLOOM-09, BLOOM-10, BRAID-3001, BRAID-3002,