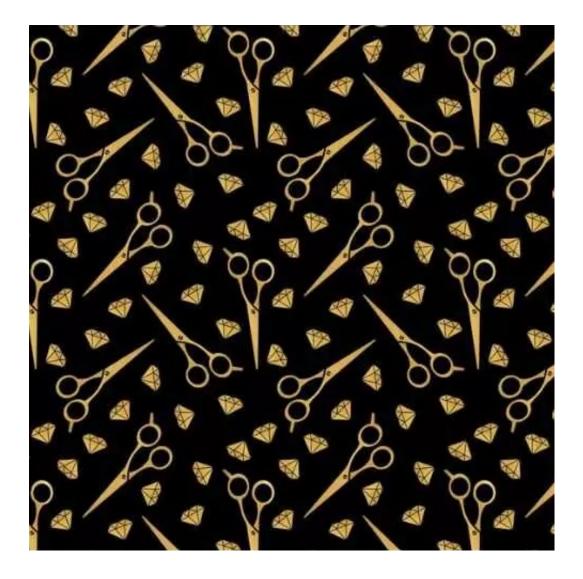

# **Product description**

Upholstered Bench Industrial Style LGM-11 PATTERN-VELVET-12 | Width: 40 cm - 200 cm | Height: 40 cm - 50 cm | Depth: 30 cm - 40 cm |

Technical data

Product-Code:

| LGM-11                  |  |  |  |
|-------------------------|--|--|--|
| Catalogue number:       |  |  |  |
| 22130                   |  |  |  |
| Condition:              |  |  |  |
| New                     |  |  |  |
| Bench width:            |  |  |  |
| 40 cm - 200 cm          |  |  |  |
| Choose from parameter   |  |  |  |
|                         |  |  |  |
| Bench height:           |  |  |  |
| 40 cm - 50 cm           |  |  |  |
| Choose from parameter   |  |  |  |
| Bench depth:            |  |  |  |
| 30 cm - 40 cm           |  |  |  |
| Choose from parameter   |  |  |  |
| Type of fabric:         |  |  |  |
| Choose from parameter   |  |  |  |
| Type of fabric (Photo): |  |  |  |
| PATTERN-VELVET-12       |  |  |  |
| FALLENN-VELVEL-12       |  |  |  |
|                         |  |  |  |
|                         |  |  |  |
|                         |  |  |  |
|                         |  |  |  |

**Height**: 40 cm , 45 cm , 50 cm **Depth**: 30 cm , 35 cm , 40 cm

Type of fabric: PATTERN-VELVET-12 (Photo), ANDRE-1300, ANDRE-1301, ANDRE-1302, ANDRE-1303, ANDRE-1304, ANDRE-1305, ANDRE-1306, ANDRE-1307, ANDRE-1308, ANDRE-1309, ANDRE-1310, ART-DECO-VELVET-01, ART-DECO-VELVET-02, ART-DECO-VELVET-03, ART-DECO-VELVET-04, ART-DECO-VELVET-05, ART-DECO-VELVET-06, ART-DECO-VELVET-07, ART-DECO-VELVET-08, ART-DECO-VELVET-09, ART-DECO-VELVET-10...11 (write a comment in order), ATOS-111, ATOS-112, ATOS-113, ATOS-114, ATOS-115, ATOS-116, ATOS-117, ATOS-118, ATOS-119, ATOS-120...126 (write a comment in order), AURORA-2480, AURORA-2481, AURORA-2482, AURORA-2483, AURORA-2484, AURORA-2485, AURORA-2486, AURORA-2487, AURORA-2488, AURORA-2489...2505 (write a comment in order), BALOO-2071, BALOO-2072, BALOO-2073, BALOO-2074, BALOO-2076, BALOO-2077, BALOO-2078, BALOO-2079, BALOO-2081, BALOO-2082...2089 (write a comment in order), BLACK-WHITE-VELVET-01, BLACK-WHITE-VELVET-02, BLACK-WHITE-VELVET-03, BLACK-WHITE-VELVET-04, BLACK-WHITE-VELVET-05, BLACK-WHITE-VELVET-06, BLACK-WHITE-VELVET-07, BLACK-WHITE-VELVET-08, BLACK-WHITE-VELVET-09, BLACK-WHITE-VELVET-09, BLACK-WHITE-VELVET-09, BLOOM-01, BLOOM-02, BLOOM-03, BLOOM-04, BLOOM-05, BLOOM-06, BLOOM-07, BLOOM-08, BLOOM-09, BLOOM-10, BRAID-3001, BRAID-3002,