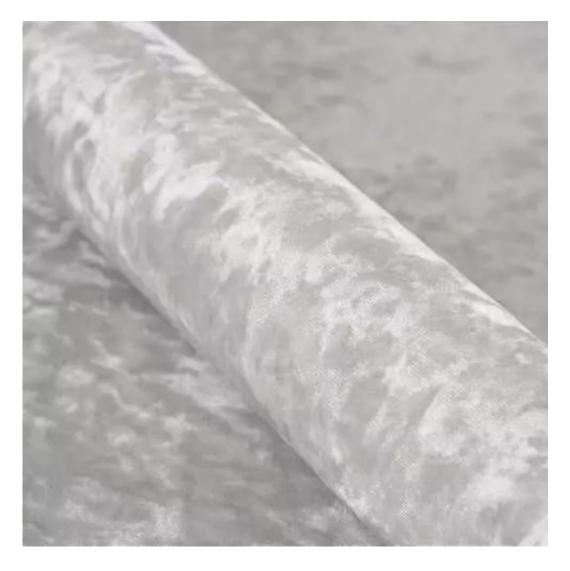

# **Product description**

Upholstered Bench Industrial Style LGM-11 PATTERN-VELVET-12 | Width: 40 cm - 200 cm | Height: 40 cm - 50 cm | Depth: 30 cm - 40 cm |

Technical data

Product-Code:

| LGM-11                  |  |  |  |
|-------------------------|--|--|--|
| Catalogue number:       |  |  |  |
| 22130                   |  |  |  |
| Condition:              |  |  |  |
| New                     |  |  |  |
| Bench width:            |  |  |  |
| 40 cm - 200 cm          |  |  |  |
| Choose from parameter   |  |  |  |
|                         |  |  |  |
| Bench height:           |  |  |  |
| 40 cm - 50 cm           |  |  |  |
| Choose from parameter   |  |  |  |
| Bench depth:            |  |  |  |
| 30 cm - 40 cm           |  |  |  |
| Choose from parameter   |  |  |  |
| Type of fabric:         |  |  |  |
| Choose from parameter   |  |  |  |
| Type of fabric (Photo): |  |  |  |
| PATTERN-VELVET-12       |  |  |  |
| FALLENN-VELVEL-12       |  |  |  |
|                         |  |  |  |
|                         |  |  |  |
|                         |  |  |  |
|                         |  |  |  |

**Height**: 40 cm , 45 cm , 50 cm **Depth**: 30 cm , 35 cm , 40 cm

Type of fabric: PATTERN-VELVET-12 (Photo), ANDRE-1300, ANDRE-1301, ANDRE-1302, ANDRE-1303, ANDRE-1304, ANDRE-1305, ANDRE-1306, ANDRE-1307, ANDRE-1308, ANDRE-1309, ANDRE-1310, ART-DECO-VELVET-01, ART-DECO-VELVET-02, ART-DECO-VELVET-03, ART-DECO-VELVET-04, ART-DECO-VELVET-05, ART-DECO-VELVET-06, ART-DECO-VELVET-07, ART-DECO-VELVET-08, ART-DECO-VELVET-09, ART-DECO-VELVET-10...11 (write a comment in order), ATOS-111, ATOS-112, ATOS-113, ATOS-114, ATOS-115, ATOS-116, ATOS-117, ATOS-118, ATOS-119, ATOS-120...126 (write a comment in order), AURORA-2480, AURORA-2481, AURORA-2482, AURORA-2483, AURORA-2484, AURORA-2485, AURORA-2486, AURORA-2487, AURORA-2488, AURORA-2489...2505 (write a comment in order), BALOO-2071, BALOO-2072, BALOO-2073, BALOO-2074, BALOO-2076, BALOO-2077, BALOO-2078, BALOO-2079, BALOO-2081, BALOO-2082...2089 (write a comment in order), BLACK-WHITE-VELVET-01, BLACK-WHITE-VELVET-02, BLACK-WHITE-VELVET-03, BLACK-WHITE-VELVET-04, BLACK-WHITE-VELVET-05, BLACK-WHITE-VELVET-06, BLACK-WHITE-VELVET-07, BLACK-WHITE-VELVET-08, BLACK-WHITE-VELVET-09, BLACK-WHITE-VELVET-09, BLACK-WHITE-VELVET-09, BLOOM-01, BLOOM-02, BLOOM-03, BLOOM-04, BLOOM-05, BLOOM-06, BLOOM-07, BLOOM-08, BLOOM-09, BLOOM-10, BRAID-3001, BRAID-3002,