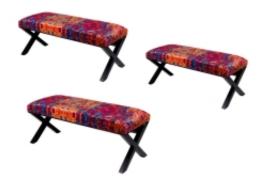

# **Product description**

Upholstered Bench Industrial Style LGM-11 PATTERN-VELVET-12 | Width: 40 cm - 200 cm | Height: 40 cm - 50 cm | Depth: 30 cm - 40 cm |

Technical data

Product-Code:

| LGM-11                  |  |  |  |
|-------------------------|--|--|--|
| Catalogue number:       |  |  |  |
| 22130                   |  |  |  |
| Condition:              |  |  |  |
| New                     |  |  |  |
| Bench width:            |  |  |  |
| 40 cm - 200 cm          |  |  |  |
| Choose from parameter   |  |  |  |
|                         |  |  |  |
| Bench height:           |  |  |  |
| 40 cm - 50 cm           |  |  |  |
| Choose from parameter   |  |  |  |
| Bench depth:            |  |  |  |
| 30 cm - 40 cm           |  |  |  |
| Choose from parameter   |  |  |  |
| Type of fabric:         |  |  |  |
| Choose from parameter   |  |  |  |
| Type of fabric (Photo): |  |  |  |
| PATTERN-VELVET-12       |  |  |  |
| FALLENN-VELVEL-12       |  |  |  |
|                         |  |  |  |
|                         |  |  |  |
|                         |  |  |  |
|                         |  |  |  |

### Upholstered Bench Industrial Style LGM-11 PATTERN-VELVET-12

- · A functional and practical bench for hallway, living room, bedroom, dressing room, bathroom, reception and office
- Some bench models have a practical shelf for shoes
- The frame and upholstery are made of the highest quality materials
- Production of the bench according to customer requirements

#### **Product features**

- Very high-quality and precise workmanship directly from the manufacturer
- The bench features an interchangeable seat to adapt the product to the future appearance of the room
- The bench does not require self-assembly and is delivered to the customer in its entirety
- Take a look at our fabric palette for more options
- We are at your disposal if you have any questions about the product
- By purchasing a product, you are buying a non-prefabricated item made according to specifications (selection of color, upholstery, materials, etc.)