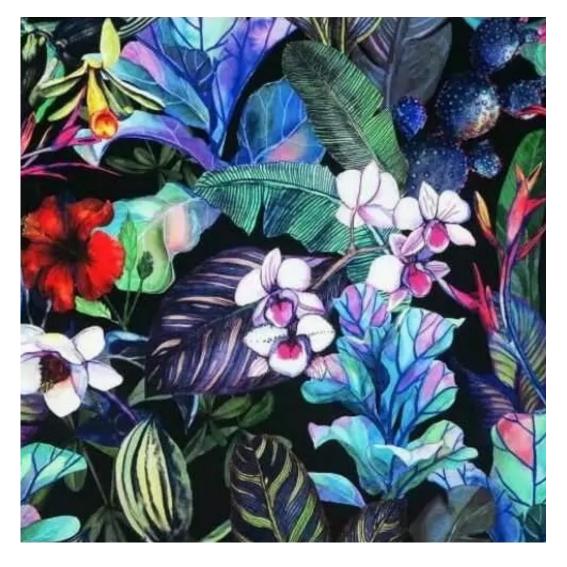

# **Product description**

Upholstered Bench Industrial Style LGM-11 MONSTERA-VELVET-33 | Width: 40 cm - 200 cm | Height: 40 cm - 50 cm | Depth: 30 cm - 40 cm |

Technical data

Product-Code:

| LGM-11                  |  |  |
|-------------------------|--|--|
| Catalogue number:       |  |  |
| 22132                   |  |  |
| Condition:              |  |  |
| New                     |  |  |
| Bench width:            |  |  |
| 40 cm - 200 cm          |  |  |
| Choose from parameter   |  |  |
| Bench height:           |  |  |
| 40 cm - 50 cm           |  |  |
| Choose from parameter   |  |  |
| Bench depth:            |  |  |
| 30 cm - 40 cm           |  |  |
| Choose from parameter   |  |  |
| Type of fabric:         |  |  |
| Choose from parameter   |  |  |
| Type of fabric (Photo): |  |  |
| MONSTERA-VELVET-33      |  |  |
|                         |  |  |
|                         |  |  |
|                         |  |  |

MONSTERA-VELVET

PATTERN-VELVET

PIANO

ROSSA

**SPELLO** 

STRONG

TIERRA

**VENUS** 

**Height**: 40 cm , 45 cm , 50 cm **Depth**: 30 cm , 35 cm , 40 cm

Type of fabric: MONSTERA-VELVET-33 (Photo), ANDRE-1300, ANDRE-1301, ANDRE-1302, ANDRE-1303, ANDRE-1304, ANDRE-1305, ANDRE-1306, ANDRE-1307, ANDRE-1308, ANDRE-1309, ANDRE-1310, ART-DECO-VELVET-01, ART-DECO-VELVET-02, ART-DECO-VELVET-03, ART-DECO-VELVET-04, ART-DECO-VELVET-05, ART-DECO-VELVET-06, ART-DECO-VELVET-07, ART-DECO-VELVET-08, ART-DECO-VELVET-09, ART-DECO-VELVET-10...11 (write a comment in order), ATOS-111, ATOS-112, ATOS-113, ATOS-114, ATOS-115, ATOS-116, ATOS-117, ATOS-118, ATOS-119, ATOS-120...126 (write a comment in order), AURORA-2480, AURORA-2481, AURORA-2482, AURORA-2483, AURORA-2484, AURORA-2485, AURORA-2486, AURORA-2487, AURORA-2488, AURORA-2489...2505 (write a comment in order), BALOO-2071, BALOO-2072, BALOO-2073, BALOO-2074, BALOO-2076, BALOO-2077, BALOO-2078, BALOO-2079, BALOO-2081, BALOO-2082...2089 (write a comment in order), BLACK-WHITE-VELVET-01, BLACK-WHITE-VELVET-02, BLACK-WHITE-VELVET-03, BLACK-WHITE-VELVET-04, BLACK-WHITE-VELVET-05, BLACK-WHITE-VELVET-06, BLACK-WHITE-VELVET-07, BLACK-WHITE-VELVET-08, BLACK-WHITE-VELVET-09, BLACK-WHITE-VELVET-09, BLACK-WHITE-VELVET-09, BLOOM-01, BLOOM-02, BLOOM-03, BLOOM-04, BLOOM-05, BLOOM-06, BLOOM-07, BLOOM-08, BLOOM-09, BLOOM-10, BRAID-3001, BRAID-3002,