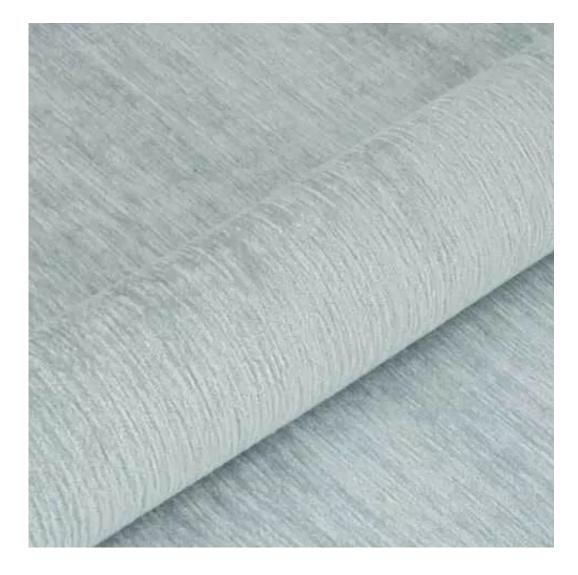

# **Product description**

Upholstered Bench Industrial Style LGM-11 MONSTERA-VELVET-33 | Width: 40 cm - 200 cm | Height: 40 cm - 50 cm | Depth: 30 cm - 40 cm |

Technical data

Product-Code:

| LGM-11                  |  |  |
|-------------------------|--|--|
| Catalogue number:       |  |  |
| 22132                   |  |  |
| Condition:              |  |  |
| New                     |  |  |
| Bench width:            |  |  |
| 40 cm - 200 cm          |  |  |
| Choose from parameter   |  |  |
| Bench height:           |  |  |
| 40 cm - 50 cm           |  |  |
| Choose from parameter   |  |  |
| Bench depth:            |  |  |
| 30 cm - 40 cm           |  |  |
| Choose from parameter   |  |  |
| Type of fabric:         |  |  |
| Choose from parameter   |  |  |
| Type of fabric (Photo): |  |  |
| MONSTERA-VELVET-33      |  |  |
|                         |  |  |
|                         |  |  |
|                         |  |  |

MONSTERA-VELVET

PATTERN-VELVET

PIANO

ROSSA

**SPELLO** 

STRONG

TIERRA

**VENUS** 

**Height**: 40 cm , 45 cm , 50 cm **Depth**: 30 cm , 35 cm , 40 cm

Type of fabric: MONSTERA-VELVET-33 (Photo), ANDRE-1300, ANDRE-1301, ANDRE-1302, ANDRE-1303, ANDRE-1304, ANDRE-1305, ANDRE-1306, ANDRE-1307, ANDRE-1308, ANDRE-1309, ANDRE-1310, ART-DECO-VELVET-01, ART-DECO-VELVET-02, ART-DECO-VELVET-03, ART-DECO-VELVET-04, ART-DECO-VELVET-05, ART-DECO-VELVET-06, ART-DECO-VELVET-07, ART-DECO-VELVET-08, ART-DECO-VELVET-09, ART-DECO-VELVET-10...11 (write a comment in order), ATOS-111, ATOS-112, ATOS-113, ATOS-114, ATOS-115, ATOS-116, ATOS-117, ATOS-118, ATOS-119, ATOS-120...126 (write a comment in order), AURORA-2480, AURORA-2481, AURORA-2482, AURORA-2483, AURORA-2484, AURORA-2485, AURORA-2486, AURORA-2487, AURORA-2488, AURORA-2489...2505 (write a comment in order), BALOO-2071, BALOO-2072, BALOO-2073, BALOO-2074, BALOO-2076, BALOO-2077, BALOO-2078, BALOO-2079, BALOO-2081, BALOO-2082...2089 (write a comment in order), BLACK-WHITE-VELVET-01, BLACK-WHITE-VELVET-02, BLACK-WHITE-VELVET-03, BLACK-WHITE-VELVET-04, BLACK-WHITE-VELVET-05, BLACK-WHITE-VELVET-06, BLACK-WHITE-VELVET-07, BLACK-WHITE-VELVET-08, BLACK-WHITE-VELVET-09, BLACK-WHITE-VELVET-09, BLACK-WHITE-VELVET-09, BLOOM-01, BLOOM-02, BLOOM-03, BLOOM-04, BLOOM-05, BLOOM-06, BLOOM-07, BLOOM-08, BLOOM-09, BLOOM-10, BRAID-3001, BRAID-3002,