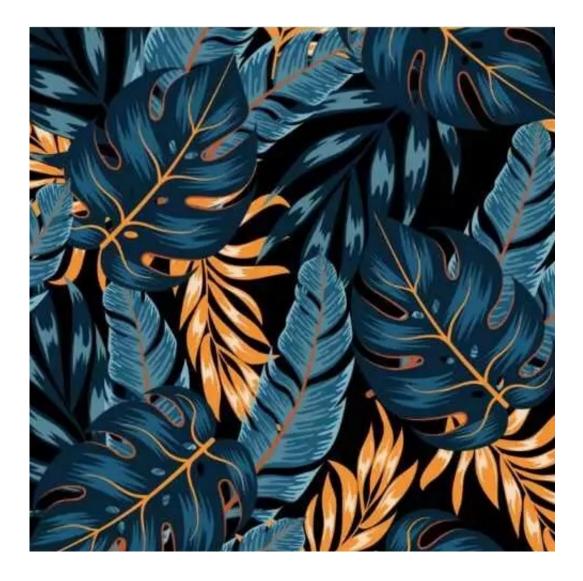

# **Product description**

Upholstered Bench Industrial Style LGM-11 MONSTERA-VELVET-33 | Width: 40 cm - 200 cm | Height: 40 cm - 50 cm | Depth: 30 cm - 40 cm |

Technical data

Product-Code:

| LGM-11                  |  |  |
|-------------------------|--|--|
| Catalogue number:       |  |  |
| 22132                   |  |  |
| Condition:              |  |  |
| New                     |  |  |
| Bench width:            |  |  |
| 40 cm - 200 cm          |  |  |
| Choose from parameter   |  |  |
| Bench height:           |  |  |
| 40 cm - 50 cm           |  |  |
| Choose from parameter   |  |  |
| Bench depth:            |  |  |
| 30 cm - 40 cm           |  |  |
| Choose from parameter   |  |  |
| Type of fabric:         |  |  |
| Choose from parameter   |  |  |
| Type of fabric (Photo): |  |  |
| MONSTERA-VELVET-33      |  |  |
|                         |  |  |
|                         |  |  |
|                         |  |  |

MONSTERA-VELVET

PATTERN-VELVET

PIANO

ROSSA

**SPELLO** 

STRONG

TIERRA

**VENUS** 

**Height**: 40 cm , 45 cm , 50 cm **Depth**: 30 cm , 35 cm , 40 cm

Type of fabric: MONSTERA-VELVET-33 (Photo), ANDRE-1300, ANDRE-1301, ANDRE-1302, ANDRE-1303, ANDRE-1304, ANDRE-1305, ANDRE-1306, ANDRE-1307, ANDRE-1308, ANDRE-1309, ANDRE-1310, ART-DECO-VELVET-01, ART-DECO-VELVET-02, ART-DECO-VELVET-03, ART-DECO-VELVET-04, ART-DECO-VELVET-05, ART-DECO-VELVET-06, ART-DECO-VELVET-07, ART-DECO-VELVET-08, ART-DECO-VELVET-09, ART-DECO-VELVET-10...11 (write a comment in order), ATOS-111, ATOS-112, ATOS-113, ATOS-114, ATOS-115, ATOS-116, ATOS-117, ATOS-118, ATOS-119, ATOS-120...126 (write a comment in order), AURORA-2480, AURORA-2481, AURORA-2482, AURORA-2483, AURORA-2484, AURORA-2485, AURORA-2486, AURORA-2487, AURORA-2488, AURORA-2489...2505 (write a comment in order), BALOO-2071, BALOO-2072, BALOO-2073, BALOO-2074, BALOO-2076, BALOO-2077, BALOO-2078, BALOO-2079, BALOO-2081, BALOO-2082...2089 (write a comment in order), BLACK-WHITE-VELVET-01, BLACK-WHITE-VELVET-02, BLACK-WHITE-VELVET-03, BLACK-WHITE-VELVET-04, BLACK-WHITE-VELVET-05, BLACK-WHITE-VELVET-06, BLACK-WHITE-VELVET-07, BLACK-WHITE-VELVET-08, BLACK-WHITE-VELVET-09, BLACK-WHITE-VELVET-09, BLACK-WHITE-VELVET-09, BLOOM-01, BLOOM-02, BLOOM-03, BLOOM-04, BLOOM-05, BLOOM-06, BLOOM-07, BLOOM-08, BLOOM-09, BLOOM-10, BRAID-3001, BRAID-3002,