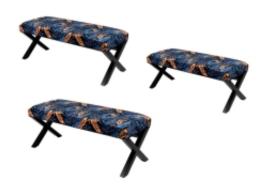

# Upholstered Bench Industrial Style LGM-11 MONSTERA-VELVET-33

| Number        | 22132            |
|---------------|------------------|
| Producer code | LGM-11           |
| Manufacturer  | Emra Wood Design |

# **Product description**

Upholstered Bench Industrial Style LGM-11 MONSTERA-VELVET-33 | Width: 40 cm - 200 cm | Height: 40 cm - 50 cm | Depth: 30 cm - 40 cm |

Technical data

Product-Code:

| LGM-11                  |  |  |
|-------------------------|--|--|
| Catalogue number:       |  |  |
| 22132                   |  |  |
| Condition:              |  |  |
| New                     |  |  |
| Bench width:            |  |  |
| 40 cm - 200 cm          |  |  |
| Choose from parameter   |  |  |
| Bench height:           |  |  |
| 40 cm - 50 cm           |  |  |
| Choose from parameter   |  |  |
| Bench depth:            |  |  |
| 30 cm - 40 cm           |  |  |
| Choose from parameter   |  |  |
| Type of fabric:         |  |  |
| Choose from parameter   |  |  |
| Type of fabric (Photo): |  |  |
| MONSTERA-VELVET-33      |  |  |
|                         |  |  |
|                         |  |  |
|                         |  |  |

## Upholstered Bench Industrial Style LGM-11 MONSTERA-VELVET-33

- · A functional and practical bench for hallway, living room, bedroom, dressing room, bathroom, reception and office
- Some bench models have a practical shelf for shoes
- The frame and upholstery are made of the highest quality materials
- Production of the bench according to customer requirements