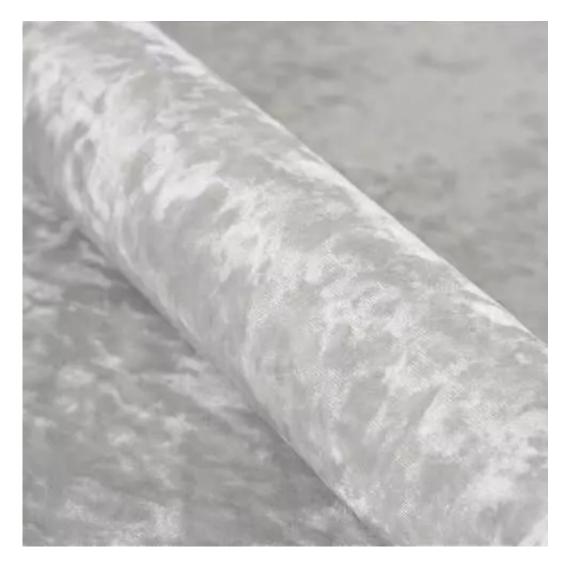

# **Product description**

Upholstered Bench Industrial Style LGM-11 MONSTERA-VELVET-33 | Width: 40 cm - 200 cm | Height: 40 cm - 50 cm | Depth: 30 cm - 40 cm |

Technical data

Product-Code:

| LGM-11                  |  |  |
|-------------------------|--|--|
| Catalogue number:       |  |  |
| 22132                   |  |  |
| Condition:              |  |  |
| New                     |  |  |
| Bench width:            |  |  |
| 40 cm - 200 cm          |  |  |
| Choose from parameter   |  |  |
| Bench height:           |  |  |
| 40 cm - 50 cm           |  |  |
| Choose from parameter   |  |  |
| Bench depth:            |  |  |
| 30 cm - 40 cm           |  |  |
| Choose from parameter   |  |  |
| Type of fabric:         |  |  |
| Choose from parameter   |  |  |
| Type of fabric (Photo): |  |  |
| MONSTERA-VELVET-33      |  |  |
|                         |  |  |
|                         |  |  |
|                         |  |  |

**Height**: 40 cm , 45 cm , 50 cm **Depth**: 30 cm , 35 cm , 40 cm

Type of fabric: MONSTERA-VELVET-33 (Photo), ANDRE-1300, ANDRE-1301, ANDRE-1302, ANDRE-1303, ANDRE-1304, ANDRE-1305, ANDRE-1306, ANDRE-1307, ANDRE-1308, ANDRE-1309, ANDRE-1310, ART-DECO-VELVET-01, ART-DECO-VELVET-02, ART-DECO-VELVET-03, ART-DECO-VELVET-04, ART-DECO-VELVET-05, ART-DECO-VELVET-06, ART-DECO-VELVET-07, ART-DECO-VELVET-08, ART-DECO-VELVET-09, ART-DECO-VELVET-10...11 (write a comment in order), ATOS-111, ATOS-112, ATOS-113, ATOS-114, ATOS-115, ATOS-116, ATOS-117, ATOS-118, ATOS-119, ATOS-120...126 (write a comment in order), AURORA-2480, AURORA-2481, AURORA-2482, AURORA-2483, AURORA-2484, AURORA-2485, AURORA-2486, AURORA-2487, AURORA-2488, AURORA-2489...2505 (write a comment in order), BALOO-2071, BALOO-2072, BALOO-2073, BALOO-2074, BALOO-2076, BALOO-2077, BALOO-2078, BALOO-2079, BALOO-2081, BALOO-2082...2089 (write a comment in order), BLACK-WHITE-VELVET-01, BLACK-WHITE-VELVET-02, BLACK-WHITE-VELVET-03, BLACK-WHITE-VELVET-04, BLACK-WHITE-VELVET-05, BLACK-WHITE-VELVET-06, BLACK-WHITE-VELVET-07, BLACK-WHITE-VELVET-08, BLACK-WHITE-VELVET-09, BLACK-WHITE-VELVET-09, BLACK-WHITE-VELVET-09, BLOOM-01, BLOOM-02, BLOOM-03, BLOOM-04, BLOOM-05, BLOOM-06, BLOOM-07, BLOOM-08, BLOOM-09, BLOOM-10, BRAID-3001, BRAID-3002,