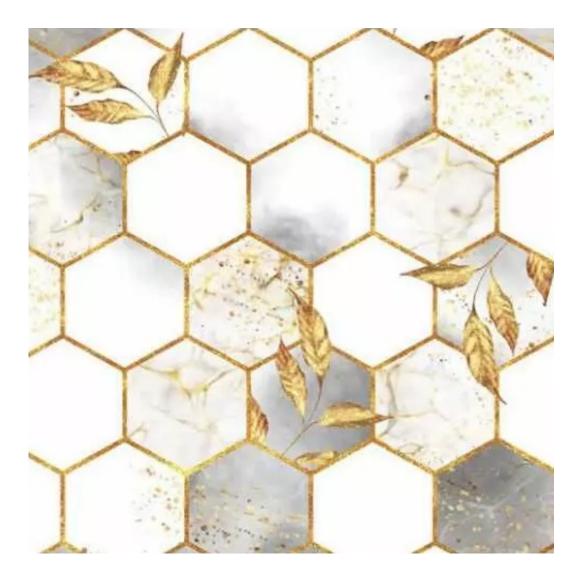

MONSTERA-VELVET

PATTERN-VELVET

PIANO

ROSSA

**SPELLO** 

STRONG

TIERRA

**VENUS** 

**Height**: 40 cm , 45 cm , 50 cm **Depth**: 30 cm , 35 cm , 40 cm

Type of fabric: MONSTERA-VELVET-33 (Photo), ANDRE-1300, ANDRE-1301, ANDRE-1302, ANDRE-1303, ANDRE-1304, ANDRE-1305, ANDRE-1306, ANDRE-1307, ANDRE-1308, ANDRE-1309, ANDRE-1310, ART-DECO-VELVET-01, ART-DECO-VELVET-02, ART-DECO-VELVET-03, ART-DECO-VELVET-04, ART-DECO-VELVET-05, ART-DECO-VELVET-06, ART-DECO-VELVET-07, ART-DECO-VELVET-08, ART-DECO-VELVET-09, ART-DECO-VELVET-10...11 (write a comment in order), ATOS-111, ATOS-112, ATOS-113, ATOS-114, ATOS-115, ATOS-116, ATOS-117, ATOS-118, ATOS-119, ATOS-120...126 (write a comment in order), AURORA-2480, AURORA-2481, AURORA-2482, AURORA-2483, AURORA-2484, AURORA-2485, AURORA-2486, AURORA-2487, AURORA-2488, AURORA-2489...2505 (write a comment in order), BALOO-2071, BALOO-2072, BALOO-2073, BALOO-2074, BALOO-2076, BALOO-2077, BALOO-2078, BALOO-2079, BALOO-2081, BALOO-2082...2089 (write a comment in order), BLACK-WHITE-VELVET-01, BLACK-WHITE-VELVET-02, BLACK-WHITE-VELVET-03, BLACK-WHITE-VELVET-04, BLACK-WHITE-VELVET-05, BLACK-WHITE-VELVET-06, BLACK-WHITE-VELVET-07, BLACK-WHITE-VELVET-08, BLACK-WHITE-VELVET-09, BLACK-WHITE-VELVET-09, BLACK-WHITE-VELVET-09, BLOOM-01, BLOOM-02, BLOOM-03, BLOOM-04, BLOOM-05, BLOOM-06, BLOOM-07, BLOOM-08, BLOOM-09, BLOOM-10, BRAID-3001, BRAID-3002,