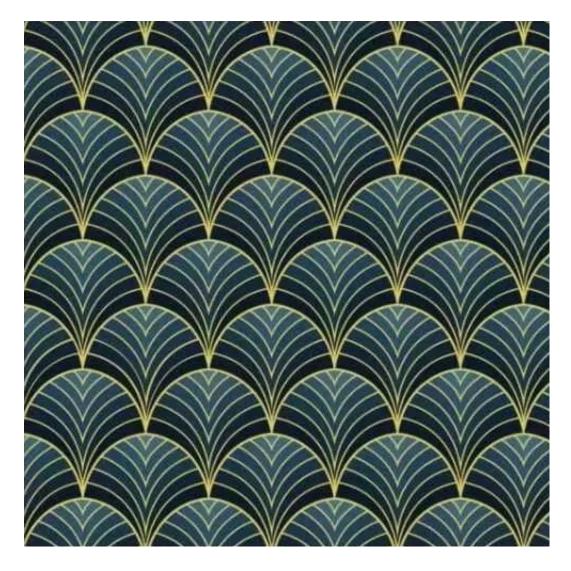

# **Product description**

Upholstered Bench Industrial Style LGM-11 LEAF-VELVET-02 | Width: 40 cm - 200 cm | Height: 40 cm - 50 cm | Depth: 30 cm - 40 cm |

Technical data

Product-Code:

| LGM-11                  |  |
|-------------------------|--|
| Catalogue number:       |  |
| 22129                   |  |
| Condition:              |  |
| New                     |  |
| Bench width:            |  |
| 40 cm - 200 cm          |  |
| Choose from parameter   |  |
| Bench height:           |  |
| 40 cm - 50 cm           |  |
| Choose from parameter   |  |
| Bench depth:            |  |
| 30 cm - 40 cm           |  |
| Choose from parameter   |  |
| Type of fabric:         |  |
| Choose from parameter   |  |
| Type of fabric (Photo): |  |
| LEAF-VELVET-02          |  |
|                         |  |
|                         |  |
|                         |  |

**Height**: 40 cm , 45 cm , 50 cm **Depth**: 30 cm , 35 cm , 40 cm

Type of fabric: LEAF-VELVET-02 (Photo), ANDRE-1300, ANDRE-1301, ANDRE-1302, ANDRE-1303, ANDRE-1304, ANDRE-1305, ANDRE-1306, ANDRE-1307, ANDRE-1308, ANDRE-1309, ANDRE-1310, ART-DECO-VELVET-01, ART-DECO-VELVET-02, ART-DECO-VELVET-03, ART-DECO-VELVET-04, ART-DECO-VELVET-05, ART-DECO-VELVET-06, ART-DECO-VELVET-07, ART-DECO-VELVET-08, ART-DECO-VELVET-09, ART-DECO-VELVET-10...11 (write a comment in order), ATOS-111, ATOS-112, ATOS-113, ATOS-114, ATOS-115, ATOS-116, ATOS-117, ATOS-118, ATOS-119, ATOS-120...126 (write a comment in order), AURORA-2480, AURORA-2481, AURORA-2482, AURORA-2483, AURORA-2484, AURORA-2485, AURORA-2486, AURORA-2487, AURORA-2488, AURORA-2489...2505 (write a comment in order), BALOO-2071, BALOO-2072, BALOO-2073, BALOO-2074, BALOO-2076, BALOO-2077, BALOO-2078, BALOO-2079, BALOO-2081, BALOO-2082...2089 (write a comment in order), BLACK-WHITE-VELVET-01, BLACK-WHITE-VELVET-02, BLACK-WHITE-VELVET-03, BLACK-WHITE-VELVET-04, BLACK-WHITE-VELVET-05, BLACK-WHITE-VELVET-06, BLACK-WHITE-VELVET-07, BLACK-WHITE-VELVET-08, BLACK-WHITE-VELVET-09, BLACK-WHITE-VELVET-09, BLACK-WHITE-VELVET-09, BLOOM-01, BLOOM-02, BLOOM-03, BLOOM-04, BLOOM-05, BLOOM-06, BLOOM-07, BLOOM-08, BLOOM-09, BLOOM-10, BRAID-3001, BRAID-3002,