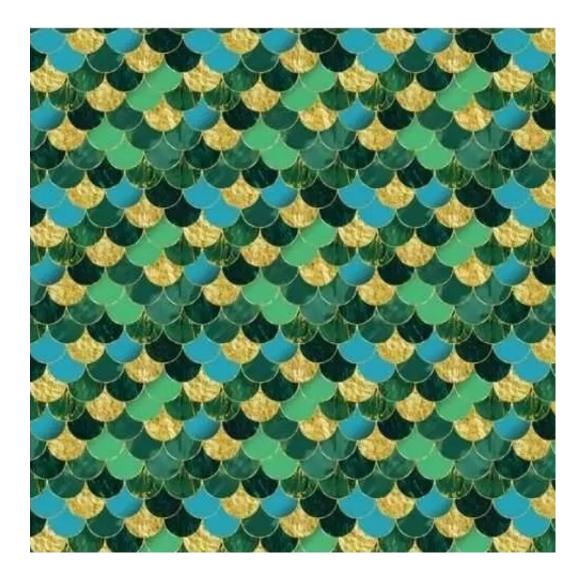

# **Product description**

Upholstered Bench Industrial Style LGM-11 LEAF-VELVET-02 | Width: 40 cm - 200 cm | Height: 40 cm - 50 cm | Depth: 30 cm - 40 cm |

Technical data

Product-Code:

| LGM-11                  |  |
|-------------------------|--|
| Catalogue number:       |  |
| 22129                   |  |
| Condition:              |  |
| New                     |  |
| Bench width:            |  |
| 40 cm - 200 cm          |  |
| Choose from parameter   |  |
| Bench height:           |  |
| 40 cm - 50 cm           |  |
| Choose from parameter   |  |
| Bench depth:            |  |
| 30 cm - 40 cm           |  |
| Choose from parameter   |  |
| Type of fabric:         |  |
| Choose from parameter   |  |
| Type of fabric (Photo): |  |
| LEAF-VELVET-02          |  |
|                         |  |
|                         |  |
|                         |  |

HYGGE

LEAF-VELVET

LIKE-ME

LINEA

MANDALA-VELVET

MAYA

MILTON-NEW

MIU

**Height**: 40 cm , 45 cm , 50 cm **Depth**: 30 cm , 35 cm , 40 cm

Type of fabric: LEAF-VELVET-02 (Photo), ANDRE-1300, ANDRE-1301, ANDRE-1302, ANDRE-1303, ANDRE-1304, ANDRE-1305, ANDRE-1306, ANDRE-1307, ANDRE-1308, ANDRE-1309, ANDRE-1310, ART-DECO-VELVET-01, ART-DECO-VELVET-02, ART-DECO-VELVET-03, ART-DECO-VELVET-04, ART-DECO-VELVET-05, ART-DECO-VELVET-06, ART-DECO-VELVET-07, ART-DECO-VELVET-08, ART-DECO-VELVET-09, ART-DECO-VELVET-10...11 (write a comment in order), ATOS-111, ATOS-112, ATOS-113, ATOS-114, ATOS-115, ATOS-116, ATOS-117, ATOS-118, ATOS-119, ATOS-120...126 (write a comment in order), AURORA-2480, AURORA-2481, AURORA-2482, AURORA-2483, AURORA-2484, AURORA-2485, AURORA-2486, AURORA-2487, AURORA-2488, AURORA-2489...2505 (write a comment in order), BALOO-2071, BALOO-2072, BALOO-2073, BALOO-2074, BALOO-2076, BALOO-2077, BALOO-2078, BALOO-2079, BALOO-2081, BALOO-2082...2089 (write a comment in order), BLACK-WHITE-VELVET-01, BLACK-WHITE-VELVET-02, BLACK-WHITE-VELVET-03, BLACK-WHITE-VELVET-04, BLACK-WHITE-VELVET-05, BLACK-WHITE-VELVET-06, BLACK-WHITE-VELVET-07, BLACK-WHITE-VELVET-08, BLACK-WHITE-VELVET-09, BLACK-WHITE-VELVET-09, BLACK-WHITE-VELVET-09, BLOOM-01, BLOOM-02, BLOOM-03, BLOOM-04, BLOOM-05, BLOOM-06, BLOOM-07, BLOOM-08, BLOOM-09, BLOOM-10, BRAID-3001, BRAID-3002,