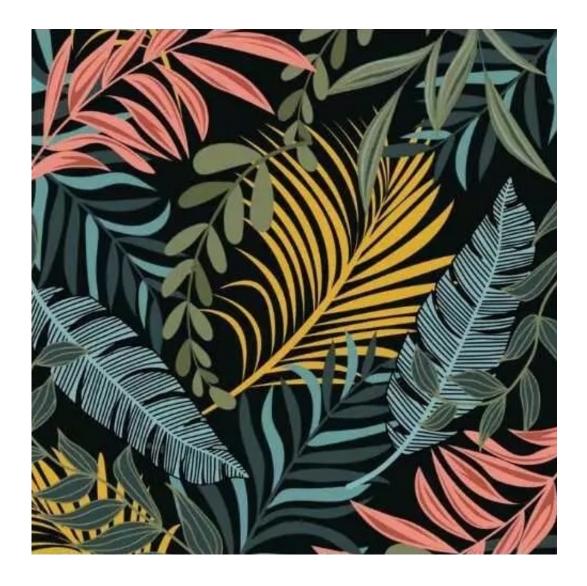

# **Product description**

Upholstered Bench Industrial Style LGM-11 LEAF-VELVET-02 | Width: 40 cm - 200 cm | Height: 40 cm - 50 cm | Depth: 30 cm - 40 cm |

Technical data

Product-Code:

| LGM-11                  |  |
|-------------------------|--|
| Catalogue number:       |  |
| 22129                   |  |
| Condition:              |  |
| New                     |  |
| Bench width:            |  |
| 40 cm - 200 cm          |  |
| Choose from parameter   |  |
| Bench height:           |  |
| 40 cm - 50 cm           |  |
| Choose from parameter   |  |
| Bench depth:            |  |
| 30 cm - 40 cm           |  |
| Choose from parameter   |  |
| Type of fabric:         |  |
| Choose from parameter   |  |
| Type of fabric (Photo): |  |
| LEAF-VELVET-02          |  |
|                         |  |
|                         |  |
|                         |  |

HYGGE

LEAF-VELVET

LIKE-ME

LINEA

MANDALA-VELVET

MAYA

MILTON-NEW

MIU