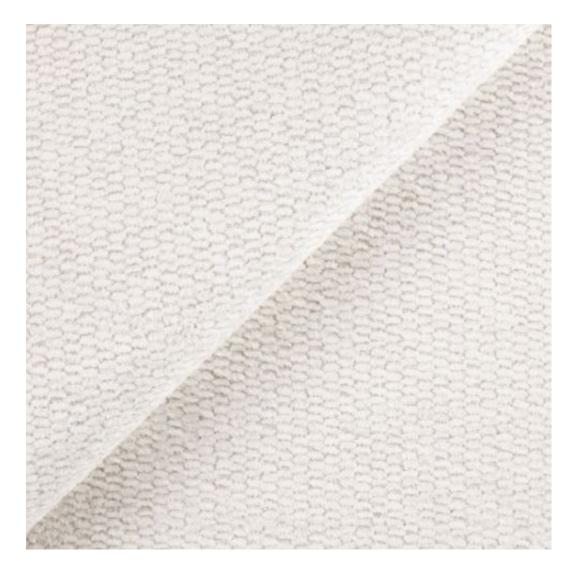

# **Product description**

Upholstered Bench Industrial Style LGM-11 LEAF-VELVET-02 | Width: 40 cm - 200 cm | Height: 40 cm - 50 cm | Depth: 30 cm - 40 cm |

Technical data

Product-Code:

| LGM-11                  |  |
|-------------------------|--|
| Catalogue number:       |  |
| 22129                   |  |
| Condition:              |  |
| New                     |  |
| Bench width:            |  |
| 40 cm - 200 cm          |  |
| Choose from parameter   |  |
| Bench height:           |  |
| 40 cm - 50 cm           |  |
| Choose from parameter   |  |
| Bench depth:            |  |
| 30 cm - 40 cm           |  |
| Choose from parameter   |  |
| Type of fabric:         |  |
| Choose from parameter   |  |
| Type of fabric (Photo): |  |
| LEAF-VELVET-02          |  |
|                         |  |
|                         |  |
|                         |  |

**Height**: 40 cm , 45 cm , 50 cm **Depth**: 30 cm , 35 cm , 40 cm

Type of fabric: LEAF-VELVET-02 (Photo), ANDRE-1300, ANDRE-1301, ANDRE-1302, ANDRE-1303, ANDRE-1304, ANDRE-1305, ANDRE-1306, ANDRE-1307, ANDRE-1308, ANDRE-1309, ANDRE-1310, ART-DECO-VELVET-01, ART-DECO-VELVET-02, ART-DECO-VELVET-03, ART-DECO-VELVET-04, ART-DECO-VELVET-05, ART-DECO-VELVET-06, ART-DECO-VELVET-07, ART-DECO-VELVET-08, ART-DECO-VELVET-09, ART-DECO-VELVET-10...11 (write a comment in order), ATOS-111, ATOS-112, ATOS-113, ATOS-114, ATOS-115, ATOS-116, ATOS-117, ATOS-118, ATOS-119, ATOS-120...126 (write a comment in order), AURORA-2480, AURORA-2481, AURORA-2482, AURORA-2483, AURORA-2484, AURORA-2485, AURORA-2486, AURORA-2487, AURORA-2488, AURORA-2489...2505 (write a comment in order), BALOO-2071, BALOO-2072, BALOO-2073, BALOO-2074, BALOO-2076, BALOO-2077, BALOO-2078, BALOO-2079, BALOO-2081, BALOO-2082...2089 (write a comment in order), BLACK-WHITE-VELVET-01, BLACK-WHITE-VELVET-02, BLACK-WHITE-VELVET-03, BLACK-WHITE-VELVET-04, BLACK-WHITE-VELVET-05, BLACK-WHITE-VELVET-06, BLACK-WHITE-VELVET-07, BLACK-WHITE-VELVET-08, BLACK-WHITE-VELVET-09, BLACK-WHITE-VELVET-09, BLACK-WHITE-VELVET-09, BLOOM-01, BLOOM-02, BLOOM-03, BLOOM-04, BLOOM-05, BLOOM-06, BLOOM-07, BLOOM-08, BLOOM-09, BLOOM-10, BRAID-3001, BRAID-3002,