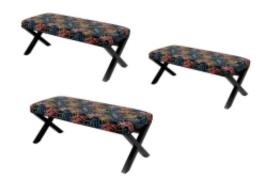

# **Upholstered Bench Industrial Style LGM-11 LEAF-VELVET-02**

| Number        | 22129            |
|---------------|------------------|
| Producer code | LGM-11           |
| Manufacturer  | Emra Wood Design |

# **Product description**

Upholstered Bench Industrial Style LGM-11 LEAF-VELVET-02 | Width: 40 cm - 200 cm | Height: 40 cm - 50 cm | Depth: 30 cm - 40 cm |

Technical data

Product-Code:

| LGM-11                  |  |
|-------------------------|--|
| Catalogue number:       |  |
| 22129                   |  |
| Condition:              |  |
| New                     |  |
| Bench width:            |  |
| 40 cm - 200 cm          |  |
| Choose from parameter   |  |
| Bench height:           |  |
| 40 cm - 50 cm           |  |
| Choose from parameter   |  |
| Bench depth:            |  |
| 30 cm - 40 cm           |  |
| Choose from parameter   |  |
| Type of fabric:         |  |
| Choose from parameter   |  |
| Type of fabric (Photo): |  |
| LEAF-VELVET-02          |  |
|                         |  |
|                         |  |
|                         |  |

## Upholstered Bench Industrial Style LGM-11 LEAF-VELVET-02

- · A functional and practical bench for hallway, living room, bedroom, dressing room, bathroom, reception and office
- Some bench models have a practical shelf for shoes
- The frame and upholstery are made of the highest quality materials
- Production of the bench according to customer requirements