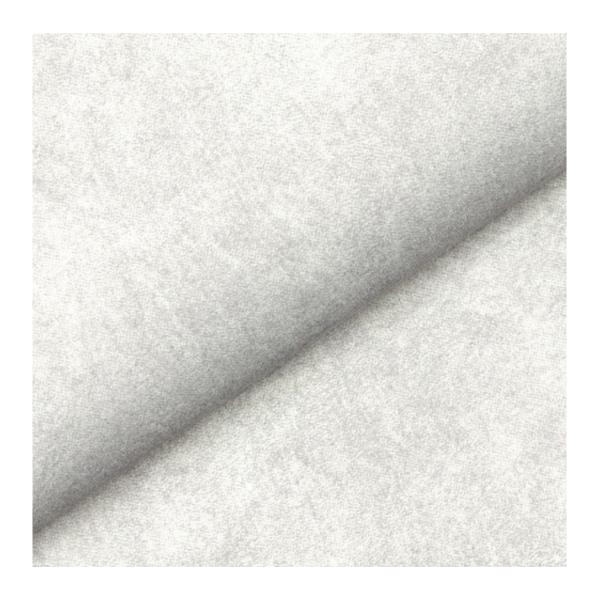

## **Product description**

Upholstered Bench Industrial Style LGM-11 HAMILTON-2819 | Width: 40 cm - 200 cm | Height: 40 cm - 50 cm | Depth: 30 cm - 40 cm |

Technical data

Product-Code:

| _GM-11                                                                                                                                                                    |
|---------------------------------------------------------------------------------------------------------------------------------------------------------------------------|
| Catalogue number:                                                                                                                                                         |
| 22330                                                                                                                                                                     |
|                                                                                                                                                                           |
| Condition:                                                                                                                                                                |
| New                                                                                                                                                                       |
|                                                                                                                                                                           |
| Bench width:                                                                                                                                                              |
| 40 cm - 200 cm                                                                                                                                                            |
| Choose from parameter                                                                                                                                                     |
|                                                                                                                                                                           |
| Bench height:                                                                                                                                                             |
| 40 cm - 50 cm                                                                                                                                                             |
| Choose from parameter                                                                                                                                                     |
|                                                                                                                                                                           |
| Bench depth:                                                                                                                                                              |
| 30 cm - 40 cm                                                                                                                                                             |
| Choose from parameter                                                                                                                                                     |
|                                                                                                                                                                           |
| Гуре of fabric:<br>Choose from parameter                                                                                                                                  |
| choose nom parameter                                                                                                                                                      |
| Гуре of fabric (Photo):                                                                                                                                                   |
| HAMILTON-2819                                                                                                                                                             |
|                                                                                                                                                                           |
|                                                                                                                                                                           |
| Product description                                                                                                                                                       |
| Upholstered Bench Industrial Style LGM-11 HAMILTON-2819                                                                                                                   |
| A functional and practical bench for hallway, living room, bedroom, dressing room, bathroom, reception and office     Some bench models have a practical shelf for shoes. |

**Height**: 40 cm , 45 cm , 50 cm **Depth**: 30 cm , 35 cm , 40 cm

Type of fabric: HAMILTON-2819 (Photo), ANDRE-1300, ANDRE-1301, ANDRE-1302, ANDRE-1303, ANDRE-1304, ANDRE-1305, ANDRE-1306, ANDRE-1307, ANDRE-1308, ANDRE-1309, ANDRE-1310, ART-DECO-VELVET-01, ART-DECO-VELVET-02, ART-DECO-VELVET-03, ART-DECO-VELVET-04, ART-DECO-VELVET-05, ART-DECO-VELVET-06, ART-DECO-VELVET-07, ART-DECO-VELVET-08, ART-DECO-VELVET-09, ART-DECO-VELVET-10...11 (write a comment in order), ATOS-111, ATOS-112, ATOS-113, ATOS-114, ATOS-115, ATOS-116, ATOS-117, ATOS-118, ATOS-119, ATOS-120...126 (write a comment in order), AURORA-2480, AURORA-2481, AURORA-2482, AURORA-2483, AURORA-2484, AURORA-2485, AURORA-2486, AURORA-2487, AURORA-2488, AURORA-2489...2505 (write a comment in order), BALOO-2071, BALOO-2072, BALOO-2073, BALOO-2074, BALOO-2076, BALOO-2077, BALOO-2078, BALOO-2079, BALOO-2081, BALOO-2082...2089 (write a comment in order), BLACK-WHITE-VELVET-01, BLACK-WHITE-VELVET-02, BLACK-WHITE-VELVET-03, BLACK-WHITE-VELVET-04, BLACK-WHITE-VELVET-05, BLACK-WHITE-VELVET-06, BLACK-WHITE-VELVET-07, BLACK-WHITE-VELVET-08, BLACK-WHITE-VELVET-09, BLACK-WHITE-VELVET-09, BLOOM-02, BLOOM-03, BLOOM-04, BLOOM-05, BLOOM-06, BLOOM-07, BLOOM-08, BLOOM-09, BLOOM-10, BRAID-3001, BRAID-3002,