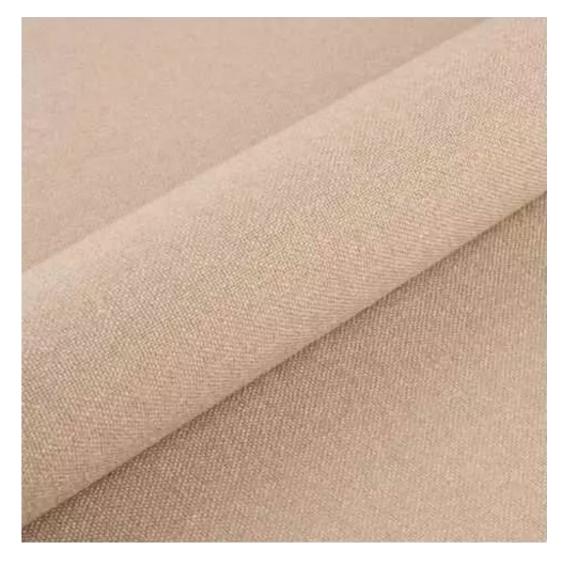

## **Product description**

Upholstered Bench Industrial Style LGM-11 HAMILTON-2819 | Width: 40 cm - 200 cm | Height: 40 cm - 50 cm | Depth: 30 cm - 40 cm |

Technical data

Product-Code:

| _GM-11                                                                                                                                                                    |
|---------------------------------------------------------------------------------------------------------------------------------------------------------------------------|
| Catalogue number:                                                                                                                                                         |
| 22330                                                                                                                                                                     |
|                                                                                                                                                                           |
| Condition:                                                                                                                                                                |
| New                                                                                                                                                                       |
|                                                                                                                                                                           |
| Bench width:                                                                                                                                                              |
| 40 cm - 200 cm                                                                                                                                                            |
| Choose from parameter                                                                                                                                                     |
|                                                                                                                                                                           |
| Bench height:                                                                                                                                                             |
| 40 cm - 50 cm                                                                                                                                                             |
| Choose from parameter                                                                                                                                                     |
|                                                                                                                                                                           |
| Bench depth:                                                                                                                                                              |
| 30 cm - 40 cm                                                                                                                                                             |
| Choose from parameter                                                                                                                                                     |
|                                                                                                                                                                           |
| Гуре of fabric:<br>Choose from parameter                                                                                                                                  |
| choose nom parameter                                                                                                                                                      |
| Гуре of fabric (Photo):                                                                                                                                                   |
| HAMILTON-2819                                                                                                                                                             |
|                                                                                                                                                                           |
|                                                                                                                                                                           |
| Product description                                                                                                                                                       |
| Upholstered Bench Industrial Style LGM-11 HAMILTON-2819                                                                                                                   |
| A functional and practical bench for hallway, living room, bedroom, dressing room, bathroom, reception and office     Some bench models have a practical shelf for shoes. |

**Height**: 40 cm , 45 cm , 50 cm **Depth**: 30 cm , 35 cm , 40 cm

Type of fabric: HAMILTON-2819 (Photo), ANDRE-1300, ANDRE-1301, ANDRE-1302, ANDRE-1303, ANDRE-1304, ANDRE-1305, ANDRE-1306, ANDRE-1307, ANDRE-1308, ANDRE-1309, ANDRE-1310, ART-DECO-VELVET-01, ART-DECO-VELVET-02, ART-DECO-VELVET-03, ART-DECO-VELVET-04, ART-DECO-VELVET-05, ART-DECO-VELVET-06, ART-DECO-VELVET-07, ART-DECO-VELVET-08, ART-DECO-VELVET-09, ART-DECO-VELVET-10...11 (write a comment in order), ATOS-111, ATOS-112, ATOS-113, ATOS-114, ATOS-115, ATOS-116, ATOS-117, ATOS-118, ATOS-119, ATOS-120...126 (write a comment in order), AURORA-2480, AURORA-2481, AURORA-2482, AURORA-2483, AURORA-2484, AURORA-2485, AURORA-2486, AURORA-2487, AURORA-2488, AURORA-2489...2505 (write a comment in order), BALOO-2071, BALOO-2072, BALOO-2073, BALOO-2074, BALOO-2076, BALOO-2077, BALOO-2078, BALOO-2079, BALOO-2081, BALOO-2082...2089 (write a comment in order), BLACK-WHITE-VELVET-01, BLACK-WHITE-VELVET-02, BLACK-WHITE-VELVET-03, BLACK-WHITE-VELVET-04, BLACK-WHITE-VELVET-05, BLACK-WHITE-VELVET-06, BLACK-WHITE-VELVET-07, BLACK-WHITE-VELVET-08, BLACK-WHITE-VELVET-09, BLACK-WHITE-VELVET-09, BLOOM-02, BLOOM-03, BLOOM-04, BLOOM-05, BLOOM-06, BLOOM-07, BLOOM-08, BLOOM-09, BLOOM-10, BRAID-3001, BRAID-3002,