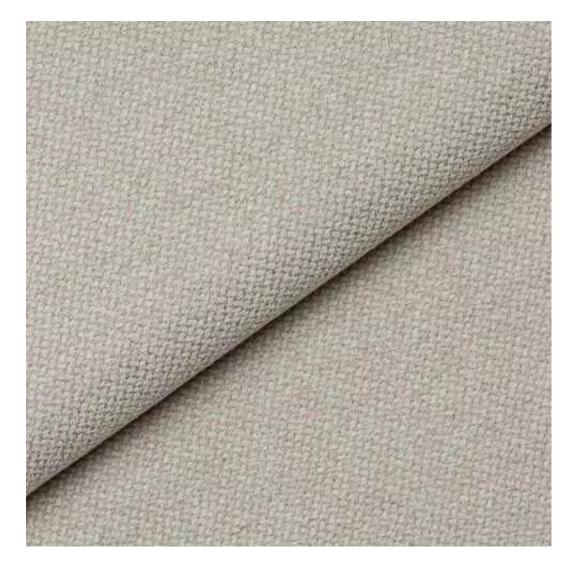

## **Product description**

Upholstered Bench Industrial Style LGM-11 HAMILTON-2819 | Width: 40 cm - 200 cm | Height: 40 cm - 50 cm | Depth: 30 cm - 40 cm |

Technical data

Product-Code:

| _GM-11                                                                                                                                                                    |
|---------------------------------------------------------------------------------------------------------------------------------------------------------------------------|
| Catalogue number:                                                                                                                                                         |
| 22330                                                                                                                                                                     |
|                                                                                                                                                                           |
| Condition:                                                                                                                                                                |
| New                                                                                                                                                                       |
|                                                                                                                                                                           |
| Bench width:                                                                                                                                                              |
| 40 cm - 200 cm                                                                                                                                                            |
| Choose from parameter                                                                                                                                                     |
|                                                                                                                                                                           |
| Bench height:                                                                                                                                                             |
| 40 cm - 50 cm                                                                                                                                                             |
| Choose from parameter                                                                                                                                                     |
|                                                                                                                                                                           |
| Bench depth:                                                                                                                                                              |
| 30 cm - 40 cm                                                                                                                                                             |
| Choose from parameter                                                                                                                                                     |
|                                                                                                                                                                           |
| Гуре of fabric:<br>Choose from parameter                                                                                                                                  |
| choose nom parameter                                                                                                                                                      |
| Гуре of fabric (Photo):                                                                                                                                                   |
| HAMILTON-2819                                                                                                                                                             |
|                                                                                                                                                                           |
|                                                                                                                                                                           |
| Product description                                                                                                                                                       |
| Upholstered Bench Industrial Style LGM-11 HAMILTON-2819                                                                                                                   |
| A functional and practical bench for hallway, living room, bedroom, dressing room, bathroom, reception and office     Some bench models have a practical shelf for shoes. |

| u <u>nt</u>                                  |  |  |
|----------------------------------------------|--|--|
|                                              |  |  |
|                                              |  |  |
|                                              |  |  |
| Discover upholstery fabrics for this product |  |  |

We offer the largest selection of seat fabrics!

Click on fabric name and discover all fabric selection.

**ANDRE** 

ART-DECO-VELVET

ATOS-ECO-LEATHER

AURORA

BALOO

BLACK-WHITE-VELVET