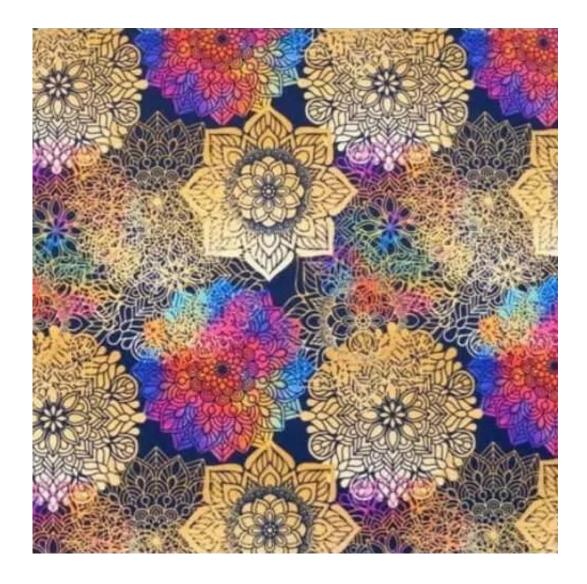

## **Product description**

Upholstered Bench Industrial Style LGM-11 HAMILTON-2819 | Width: 40 cm - 200 cm | Height: 40 cm - 50 cm | Depth: 30 cm - 40 cm |

Technical data

Product-Code:

| _GM-11                                                                                                                                                                    |
|---------------------------------------------------------------------------------------------------------------------------------------------------------------------------|
| Catalogue number:                                                                                                                                                         |
| 22330                                                                                                                                                                     |
|                                                                                                                                                                           |
| Condition:                                                                                                                                                                |
| New                                                                                                                                                                       |
|                                                                                                                                                                           |
| Bench width:                                                                                                                                                              |
| 40 cm - 200 cm                                                                                                                                                            |
| Choose from parameter                                                                                                                                                     |
|                                                                                                                                                                           |
| Bench height:                                                                                                                                                             |
| 40 cm - 50 cm                                                                                                                                                             |
| Choose from parameter                                                                                                                                                     |
|                                                                                                                                                                           |
| Bench depth:                                                                                                                                                              |
| 30 cm - 40 cm                                                                                                                                                             |
| Choose from parameter                                                                                                                                                     |
|                                                                                                                                                                           |
| Гуре of fabric:<br>Choose from parameter                                                                                                                                  |
| choose nom parameter                                                                                                                                                      |
| Гуре of fabric (Photo):                                                                                                                                                   |
| HAMILTON-2819                                                                                                                                                             |
|                                                                                                                                                                           |
|                                                                                                                                                                           |
| Product description                                                                                                                                                       |
| Upholstered Bench Industrial Style LGM-11 HAMILTON-2819                                                                                                                   |
| A functional and practical bench for hallway, living room, bedroom, dressing room, bathroom, reception and office     Some bench models have a practical shelf for shoes. |

**Height**: 40 cm , 45 cm , 50 cm **Depth**: 30 cm , 35 cm , 40 cm

Type of fabric: HAMILTON-2819 (Photo), ANDRE-1300, ANDRE-1301, ANDRE-1302, ANDRE-1303, ANDRE-1304, ANDRE-1305, ANDRE-1306, ANDRE-1307, ANDRE-1308, ANDRE-1309, ANDRE-1310, ART-DECO-VELVET-01, ART-DECO-VELVET-02, ART-DECO-VELVET-03, ART-DECO-VELVET-04, ART-DECO-VELVET-05, ART-DECO-VELVET-06, ART-DECO-VELVET-07, ART-DECO-VELVET-08, ART-DECO-VELVET-09, ART-DECO-VELVET-10...11 (write a comment in order), ATOS-111, ATOS-112, ATOS-113, ATOS-114, ATOS-115, ATOS-116, ATOS-117, ATOS-118, ATOS-119, ATOS-120...126 (write a comment in order), AURORA-2480, AURORA-2481, AURORA-2482, AURORA-2483, AURORA-2484, AURORA-2485, AURORA-2486, AURORA-2487, AURORA-2488, AURORA-2489...2505 (write a comment in order), BALOO-2071, BALOO-2072, BALOO-2073, BALOO-2074, BALOO-2076, BALOO-2077, BALOO-2078, BALOO-2079, BALOO-2081, BALOO-2082...2089 (write a comment in order), BLACK-WHITE-VELVET-01, BLACK-WHITE-VELVET-02, BLACK-WHITE-VELVET-03, BLACK-WHITE-VELVET-04, BLACK-WHITE-VELVET-05, BLACK-WHITE-VELVET-06, BLACK-WHITE-VELVET-07, BLACK-WHITE-VELVET-08, BLACK-WHITE-VELVET-09, BLACK-WHITE-VELVET-09, BLOOM-02, BLOOM-03, BLOOM-04, BLOOM-05, BLOOM-06, BLOOM-07, BLOOM-08, BLOOM-09, BLOOM-10, BRAID-3001, BRAID-3002,