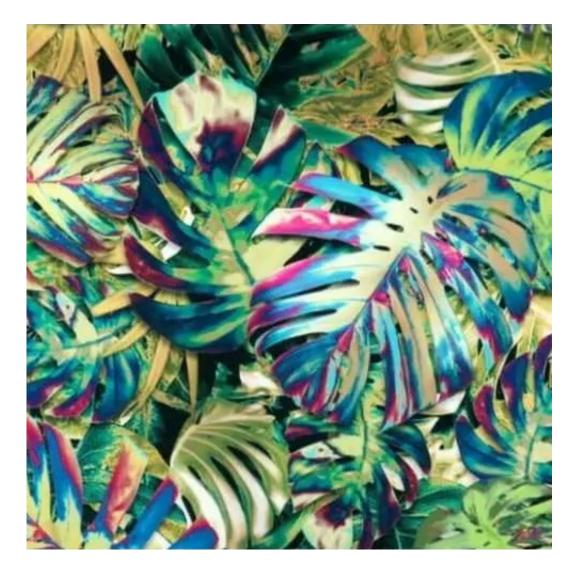

## **Product description**

Upholstered Bench Industrial Style LGM-11 HAMILTON-2819 | Width: 40 cm - 200 cm | Height: 40 cm - 50 cm | Depth: 30 cm - 40 cm |

Technical data

Product-Code:

| _GM-11                                                                                                                                                                    |
|---------------------------------------------------------------------------------------------------------------------------------------------------------------------------|
| Catalogue number:                                                                                                                                                         |
| 22330                                                                                                                                                                     |
|                                                                                                                                                                           |
| Condition:                                                                                                                                                                |
| New                                                                                                                                                                       |
|                                                                                                                                                                           |
| Bench width:                                                                                                                                                              |
| 40 cm - 200 cm                                                                                                                                                            |
| Choose from parameter                                                                                                                                                     |
|                                                                                                                                                                           |
| Bench height:                                                                                                                                                             |
| 40 cm - 50 cm                                                                                                                                                             |
| Choose from parameter                                                                                                                                                     |
|                                                                                                                                                                           |
| Bench depth:                                                                                                                                                              |
| 30 cm - 40 cm                                                                                                                                                             |
| Choose from parameter                                                                                                                                                     |
|                                                                                                                                                                           |
| Гуре of fabric:<br>Choose from parameter                                                                                                                                  |
| choose nom parameter                                                                                                                                                      |
| Гуре of fabric (Photo):                                                                                                                                                   |
| HAMILTON-2819                                                                                                                                                             |
|                                                                                                                                                                           |
|                                                                                                                                                                           |
| Product description                                                                                                                                                       |
| Upholstered Bench Industrial Style LGM-11 HAMILTON-2819                                                                                                                   |
| A functional and practical bench for hallway, living room, bedroom, dressing room, bathroom, reception and office     Some bench models have a practical shelf for shoes. |

**Height**: 40 cm , 45 cm , 50 cm **Depth**: 30 cm , 35 cm , 40 cm

Type of fabric: HAMILTON-2819 (Photo), ANDRE-1300, ANDRE-1301, ANDRE-1302, ANDRE-1303, ANDRE-1304, ANDRE-1305, ANDRE-1306, ANDRE-1307, ANDRE-1308, ANDRE-1309, ANDRE-1310, ART-DECO-VELVET-01, ART-DECO-VELVET-02, ART-DECO-VELVET-03, ART-DECO-VELVET-04, ART-DECO-VELVET-05, ART-DECO-VELVET-06, ART-DECO-VELVET-07, ART-DECO-VELVET-08, ART-DECO-VELVET-09, ART-DECO-VELVET-10...11 (write a comment in order), ATOS-111, ATOS-112, ATOS-113, ATOS-114, ATOS-115, ATOS-116, ATOS-117, ATOS-118, ATOS-119, ATOS-120...126 (write a comment in order), AURORA-2480, AURORA-2481, AURORA-2482, AURORA-2483, AURORA-2484, AURORA-2485, AURORA-2486, AURORA-2487, AURORA-2488, AURORA-2489...2505 (write a comment in order), BALOO-2071, BALOO-2072, BALOO-2073, BALOO-2074, BALOO-2076, BALOO-2077, BALOO-2078, BALOO-2079, BALOO-2081, BALOO-2082...2089 (write a comment in order), BLACK-WHITE-VELVET-01, BLACK-WHITE-VELVET-02, BLACK-WHITE-VELVET-03, BLACK-WHITE-VELVET-04, BLACK-WHITE-VELVET-05, BLACK-WHITE-VELVET-06, BLACK-WHITE-VELVET-07, BLACK-WHITE-VELVET-08, BLACK-WHITE-VELVET-09, BLACK-WHITE-VELVET-09, BLOOM-02, BLOOM-03, BLOOM-04, BLOOM-05, BLOOM-06, BLOOM-07, BLOOM-08, BLOOM-09, BLOOM-10, BRAID-3001, BRAID-3002,