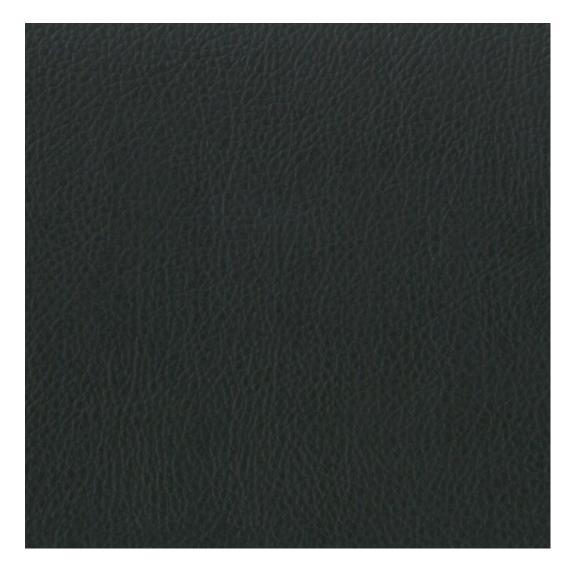

## **Product description**

Upholstered Bench Industrial Style LGM-11 HAMILTON-2819 | Width: 40 cm - 200 cm | Height: 40 cm - 50 cm | Depth: 30 cm - 40 cm |

Technical data

Product-Code:

| _GM-11                                                                                                                                                                    |
|---------------------------------------------------------------------------------------------------------------------------------------------------------------------------|
| Catalogue number:                                                                                                                                                         |
| 22330                                                                                                                                                                     |
|                                                                                                                                                                           |
| Condition:                                                                                                                                                                |
| New                                                                                                                                                                       |
|                                                                                                                                                                           |
| Bench width:                                                                                                                                                              |
| 40 cm - 200 cm                                                                                                                                                            |
| Choose from parameter                                                                                                                                                     |
|                                                                                                                                                                           |
| Bench height:                                                                                                                                                             |
| 40 cm - 50 cm                                                                                                                                                             |
| Choose from parameter                                                                                                                                                     |
|                                                                                                                                                                           |
| Bench depth:                                                                                                                                                              |
| 30 cm - 40 cm                                                                                                                                                             |
| Choose from parameter                                                                                                                                                     |
|                                                                                                                                                                           |
| Гуре of fabric:<br>Choose from parameter                                                                                                                                  |
| choose nom parameter                                                                                                                                                      |
| Гуре of fabric (Photo):                                                                                                                                                   |
| HAMILTON-2819                                                                                                                                                             |
|                                                                                                                                                                           |
|                                                                                                                                                                           |
| Product description                                                                                                                                                       |
| Upholstered Bench Industrial Style LGM-11 HAMILTON-2819                                                                                                                   |
| A functional and practical bench for hallway, living room, bedroom, dressing room, bathroom, reception and office     Some bench models have a practical shelf for shoes. |

**Height**: 40 cm , 45 cm , 50 cm **Depth**: 30 cm , 35 cm , 40 cm

Type of fabric: HAMILTON-2819 (Photo), ANDRE-1300, ANDRE-1301, ANDRE-1302, ANDRE-1303, ANDRE-1304, ANDRE-1305, ANDRE-1306, ANDRE-1307, ANDRE-1308, ANDRE-1309, ANDRE-1310, ART-DECO-VELVET-01, ART-DECO-VELVET-02, ART-DECO-VELVET-03, ART-DECO-VELVET-04, ART-DECO-VELVET-05, ART-DECO-VELVET-06, ART-DECO-VELVET-07, ART-DECO-VELVET-08, ART-DECO-VELVET-09, ART-DECO-VELVET-10...11 (write a comment in order), ATOS-111, ATOS-112, ATOS-113, ATOS-114, ATOS-115, ATOS-116, ATOS-117, ATOS-118, ATOS-119, ATOS-120...126 (write a comment in order), AURORA-2480, AURORA-2481, AURORA-2482, AURORA-2483, AURORA-2484, AURORA-2485, AURORA-2486, AURORA-2487, AURORA-2488, AURORA-2489...2505 (write a comment in order), BALOO-2071, BALOO-2072, BALOO-2073, BALOO-2074, BALOO-2076, BALOO-2077, BALOO-2078, BALOO-2079, BALOO-2081, BALOO-2082...2089 (write a comment in order), BLACK-WHITE-VELVET-01, BLACK-WHITE-VELVET-02, BLACK-WHITE-VELVET-03, BLACK-WHITE-VELVET-04, BLACK-WHITE-VELVET-05, BLACK-WHITE-VELVET-06, BLACK-WHITE-VELVET-07, BLACK-WHITE-VELVET-08, BLACK-WHITE-VELVET-09, BLACK-WHITE-VELVET-09, BLOOM-02, BLOOM-03, BLOOM-04, BLOOM-05, BLOOM-06, BLOOM-07, BLOOM-08, BLOOM-09, BLOOM-10, BRAID-3001, BRAID-3002,