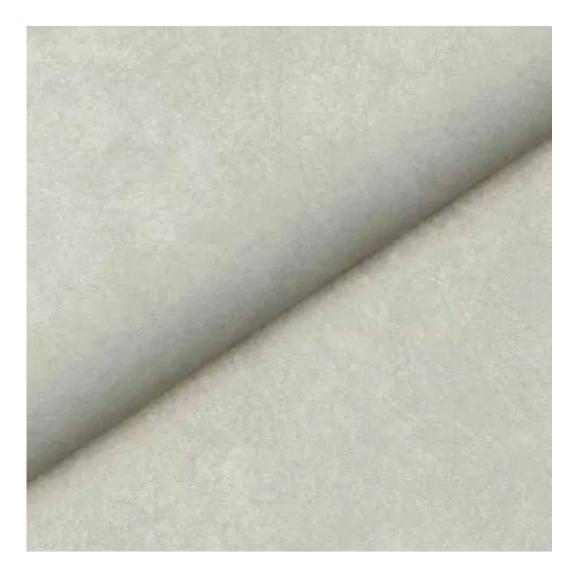

## **Product description**

Upholstered Bench Industrial Style LGM-11 HAMILTON-2819 | Width: 40 cm - 200 cm | Height: 40 cm - 50 cm | Depth: 30 cm - 40 cm |

Technical data

Product-Code:

| _GM-11                                                                                                                                                                    |
|---------------------------------------------------------------------------------------------------------------------------------------------------------------------------|
| Catalogue number:                                                                                                                                                         |
| 22330                                                                                                                                                                     |
|                                                                                                                                                                           |
| Condition:                                                                                                                                                                |
| New                                                                                                                                                                       |
|                                                                                                                                                                           |
| Bench width:                                                                                                                                                              |
| 40 cm - 200 cm                                                                                                                                                            |
| Choose from parameter                                                                                                                                                     |
|                                                                                                                                                                           |
| Bench height:                                                                                                                                                             |
| 40 cm - 50 cm                                                                                                                                                             |
| Choose from parameter                                                                                                                                                     |
|                                                                                                                                                                           |
| Bench depth:                                                                                                                                                              |
| 30 cm - 40 cm                                                                                                                                                             |
| Choose from parameter                                                                                                                                                     |
|                                                                                                                                                                           |
| Гуре of fabric:<br>Choose from parameter                                                                                                                                  |
| choose nom parameter                                                                                                                                                      |
| Гуре of fabric (Photo):                                                                                                                                                   |
| HAMILTON-2819                                                                                                                                                             |
|                                                                                                                                                                           |
|                                                                                                                                                                           |
| Product description                                                                                                                                                       |
| Upholstered Bench Industrial Style LGM-11 HAMILTON-2819                                                                                                                   |
| A functional and practical bench for hallway, living room, bedroom, dressing room, bathroom, reception and office     Some bench models have a practical shelf for shoes. |

**Height**: 40 cm , 45 cm , 50 cm **Depth**: 30 cm , 35 cm , 40 cm

Type of fabric: HAMILTON-2819 (Photo), ANDRE-1300, ANDRE-1301, ANDRE-1302, ANDRE-1303, ANDRE-1304, ANDRE-1305, ANDRE-1306, ANDRE-1307, ANDRE-1308, ANDRE-1309, ANDRE-1310, ART-DECO-VELVET-01, ART-DECO-VELVET-02, ART-DECO-VELVET-03, ART-DECO-VELVET-04, ART-DECO-VELVET-05, ART-DECO-VELVET-06, ART-DECO-VELVET-07, ART-DECO-VELVET-08, ART-DECO-VELVET-09, ART-DECO-VELVET-10...11 (write a comment in order), ATOS-111, ATOS-112, ATOS-113, ATOS-114, ATOS-115, ATOS-116, ATOS-117, ATOS-118, ATOS-119, ATOS-120...126 (write a comment in order), AURORA-2480, AURORA-2481, AURORA-2482, AURORA-2483, AURORA-2484, AURORA-2485, AURORA-2486, AURORA-2487, AURORA-2488, AURORA-2489...2505 (write a comment in order), BALOO-2071, BALOO-2072, BALOO-2073, BALOO-2074, BALOO-2076, BALOO-2077, BALOO-2078, BALOO-2079, BALOO-2081, BALOO-2082...2089 (write a comment in order), BLACK-WHITE-VELVET-01, BLACK-WHITE-VELVET-02, BLACK-WHITE-VELVET-03, BLACK-WHITE-VELVET-04, BLACK-WHITE-VELVET-05, BLACK-WHITE-VELVET-06, BLACK-WHITE-VELVET-07, BLACK-WHITE-VELVET-08, BLACK-WHITE-VELVET-09, BLACK-WHITE-VELVET-09, BLOOM-02, BLOOM-03, BLOOM-04, BLOOM-05, BLOOM-06, BLOOM-07, BLOOM-08, BLOOM-09, BLOOM-10, BRAID-3001, BRAID-3002,