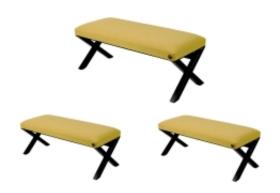

# **Upholstered Bench Industrial Style LGM-11 HAMILTON-2819**

| Number        | 22330            |
|---------------|------------------|
| Producer code | LGM-11           |
| Manufacturer  | Emra Wood Design |

## **Product description**

Upholstered Bench Industrial Style LGM-11 HAMILTON-2819 | Width: 40 cm - 200 cm | Height: 40 cm - 50 cm | Depth: 30 cm - 40 cm |

Technical data

Product-Code:

| _GM-11                                                                                                                                                                    |
|---------------------------------------------------------------------------------------------------------------------------------------------------------------------------|
| Catalogue number:                                                                                                                                                         |
| 22330                                                                                                                                                                     |
|                                                                                                                                                                           |
| Condition:                                                                                                                                                                |
| New                                                                                                                                                                       |
|                                                                                                                                                                           |
| Bench width:                                                                                                                                                              |
| 40 cm - 200 cm                                                                                                                                                            |
| Choose from parameter                                                                                                                                                     |
|                                                                                                                                                                           |
| Bench height:                                                                                                                                                             |
| 40 cm - 50 cm                                                                                                                                                             |
| Choose from parameter                                                                                                                                                     |
|                                                                                                                                                                           |
| Bench depth:                                                                                                                                                              |
| 30 cm - 40 cm                                                                                                                                                             |
| Choose from parameter                                                                                                                                                     |
|                                                                                                                                                                           |
| Гуре of fabric:<br>Choose from parameter                                                                                                                                  |
| choose nom parameter                                                                                                                                                      |
| Гуре of fabric (Photo):                                                                                                                                                   |
| HAMILTON-2819                                                                                                                                                             |
|                                                                                                                                                                           |
|                                                                                                                                                                           |
| Product description                                                                                                                                                       |
| Upholstered Bench Industrial Style LGM-11 HAMILTON-2819                                                                                                                   |
| A functional and practical bench for hallway, living room, bedroom, dressing room, bathroom, reception and office     Some bench models have a practical shelf for shoes. |

- The frame and upholstery are made of the highest quality materials
  Production of the bench according to customer requirements

Product features

- Very high-quality and precise workmanship directly from the manufacturer
- The bench features an interchangeable seat to adapt the product to the future appearance of the room
- The bench does not require self-assembly and is delivered to the customer in its entirety
- Take a look at our fabric palette for more options
- We are at your disposal if you have any questions about the product
- By purchasing a product, you are buying a non-prefabricated item made according to specifications (selection of color, upholstery, materials, etc.)