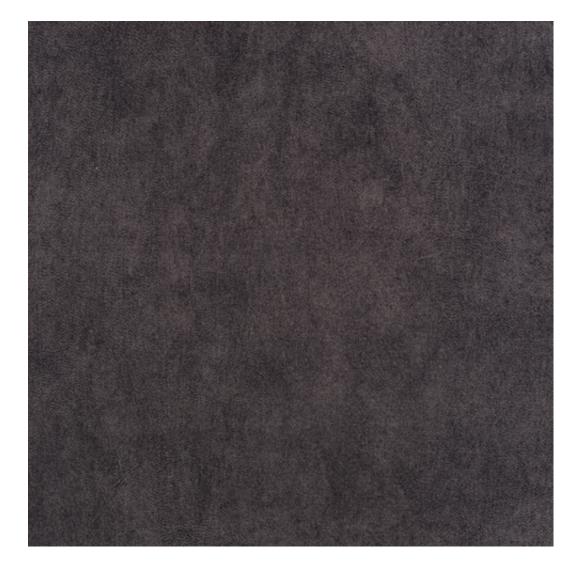

## **Product description**

Upholstered Bench Industrial Style LGM-11 HAMILTON-2819 | Width: 40 cm - 200 cm | Height: 40 cm - 50 cm | Depth: 30 cm - 40 cm |

Technical data

Product-Code:

| _GM-11                                                                                                                                                                    |
|---------------------------------------------------------------------------------------------------------------------------------------------------------------------------|
| Catalogue number:                                                                                                                                                         |
| 22330                                                                                                                                                                     |
|                                                                                                                                                                           |
| Condition:                                                                                                                                                                |
| New                                                                                                                                                                       |
|                                                                                                                                                                           |
| Bench width:                                                                                                                                                              |
| 40 cm - 200 cm                                                                                                                                                            |
| Choose from parameter                                                                                                                                                     |
|                                                                                                                                                                           |
| Bench height:                                                                                                                                                             |
| 40 cm - 50 cm                                                                                                                                                             |
| Choose from parameter                                                                                                                                                     |
|                                                                                                                                                                           |
| Bench depth:                                                                                                                                                              |
| 30 cm - 40 cm                                                                                                                                                             |
| Choose from parameter                                                                                                                                                     |
|                                                                                                                                                                           |
| Гуре of fabric:<br>Choose from parameter                                                                                                                                  |
| choose nom parameter                                                                                                                                                      |
| Гуре of fabric (Photo):                                                                                                                                                   |
| HAMILTON-2819                                                                                                                                                             |
|                                                                                                                                                                           |
|                                                                                                                                                                           |
| Product description                                                                                                                                                       |
| Upholstered Bench Industrial Style LGM-11 HAMILTON-2819                                                                                                                   |
| A functional and practical bench for hallway, living room, bedroom, dressing room, bathroom, reception and office     Some bench models have a practical shelf for shoes. |

**Height**: 40 cm , 45 cm , 50 cm **Depth**: 30 cm , 35 cm , 40 cm

Type of fabric: HAMILTON-2819 (Photo), ANDRE-1300, ANDRE-1301, ANDRE-1302, ANDRE-1303, ANDRE-1304, ANDRE-1305, ANDRE-1306, ANDRE-1307, ANDRE-1308, ANDRE-1309, ANDRE-1310, ART-DECO-VELVET-01, ART-DECO-VELVET-02, ART-DECO-VELVET-03, ART-DECO-VELVET-04, ART-DECO-VELVET-05, ART-DECO-VELVET-06, ART-DECO-VELVET-07, ART-DECO-VELVET-08, ART-DECO-VELVET-09, ART-DECO-VELVET-10...11 (write a comment in order), ATOS-111, ATOS-112, ATOS-113, ATOS-114, ATOS-115, ATOS-116, ATOS-117, ATOS-118, ATOS-119, ATOS-120...126 (write a comment in order), AURORA-2480, AURORA-2481, AURORA-2482, AURORA-2483, AURORA-2484, AURORA-2485, AURORA-2486, AURORA-2487, AURORA-2488, AURORA-2489...2505 (write a comment in order), BALOO-2071, BALOO-2072, BALOO-2073, BALOO-2074, BALOO-2076, BALOO-2077, BALOO-2078, BALOO-2079, BALOO-2081, BALOO-2082...2089 (write a comment in order), BLACK-WHITE-VELVET-01, BLACK-WHITE-VELVET-02, BLACK-WHITE-VELVET-03, BLACK-WHITE-VELVET-04, BLACK-WHITE-VELVET-05, BLACK-WHITE-VELVET-06, BLACK-WHITE-VELVET-07, BLACK-WHITE-VELVET-08, BLACK-WHITE-VELVET-09, BLACK-WHITE-VELVET-09, BLOOM-02, BLOOM-03, BLOOM-04, BLOOM-05, BLOOM-06, BLOOM-07, BLOOM-08, BLOOM-09, BLOOM-10, BRAID-3001, BRAID-3002,