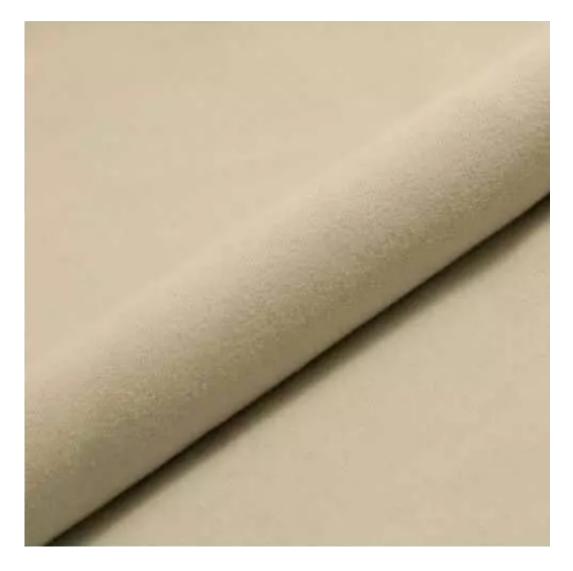

## **Product description**

Upholstered Bench Industrial Style LGM-11 HAMILTON-2819 | Width: 40 cm - 200 cm | Height: 40 cm - 50 cm | Depth: 30 cm - 40 cm |

Technical data

Product-Code:

| _GM-11                                                                                                                                                                    |
|---------------------------------------------------------------------------------------------------------------------------------------------------------------------------|
| Catalogue number:                                                                                                                                                         |
| 22330                                                                                                                                                                     |
|                                                                                                                                                                           |
| Condition:                                                                                                                                                                |
| New                                                                                                                                                                       |
|                                                                                                                                                                           |
| Bench width:                                                                                                                                                              |
| 40 cm - 200 cm                                                                                                                                                            |
| Choose from parameter                                                                                                                                                     |
|                                                                                                                                                                           |
| Bench height:                                                                                                                                                             |
| 40 cm - 50 cm                                                                                                                                                             |
| Choose from parameter                                                                                                                                                     |
|                                                                                                                                                                           |
| Bench depth:                                                                                                                                                              |
| 30 cm - 40 cm                                                                                                                                                             |
| Choose from parameter                                                                                                                                                     |
|                                                                                                                                                                           |
| Гуре of fabric:<br>Choose from parameter                                                                                                                                  |
| choose nom parameter                                                                                                                                                      |
| Гуре of fabric (Photo):                                                                                                                                                   |
| HAMILTON-2819                                                                                                                                                             |
|                                                                                                                                                                           |
|                                                                                                                                                                           |
| Product description                                                                                                                                                       |
| Upholstered Bench Industrial Style LGM-11 HAMILTON-2819                                                                                                                   |
| A functional and practical bench for hallway, living room, bedroom, dressing room, bathroom, reception and office     Some bench models have a practical shelf for shoes. |

**Height**: 40 cm , 45 cm , 50 cm **Depth**: 30 cm , 35 cm , 40 cm

Type of fabric: HAMILTON-2819 (Photo), ANDRE-1300, ANDRE-1301, ANDRE-1302, ANDRE-1303, ANDRE-1304, ANDRE-1305, ANDRE-1306, ANDRE-1307, ANDRE-1308, ANDRE-1309, ANDRE-1310, ART-DECO-VELVET-01, ART-DECO-VELVET-02, ART-DECO-VELVET-03, ART-DECO-VELVET-04, ART-DECO-VELVET-05, ART-DECO-VELVET-06, ART-DECO-VELVET-07, ART-DECO-VELVET-08, ART-DECO-VELVET-09, ART-DECO-VELVET-10...11 (write a comment in order), ATOS-111, ATOS-112, ATOS-113, ATOS-114, ATOS-115, ATOS-116, ATOS-117, ATOS-118, ATOS-119, ATOS-120...126 (write a comment in order), AURORA-2480, AURORA-2481, AURORA-2482, AURORA-2483, AURORA-2484, AURORA-2485, AURORA-2486, AURORA-2487, AURORA-2488, AURORA-2489...2505 (write a comment in order), BALOO-2071, BALOO-2072, BALOO-2073, BALOO-2074, BALOO-2076, BALOO-2077, BALOO-2078, BALOO-2079, BALOO-2081, BALOO-2082...2089 (write a comment in order), BLACK-WHITE-VELVET-01, BLACK-WHITE-VELVET-02, BLACK-WHITE-VELVET-03, BLACK-WHITE-VELVET-04, BLACK-WHITE-VELVET-05, BLACK-WHITE-VELVET-06, BLACK-WHITE-VELVET-07, BLACK-WHITE-VELVET-08, BLACK-WHITE-VELVET-09, BLACK-WHITE-VELVET-09, BLOOM-02, BLOOM-03, BLOOM-04, BLOOM-05, BLOOM-06, BLOOM-07, BLOOM-08, BLOOM-09, BLOOM-10, BRAID-3001, BRAID-3002,