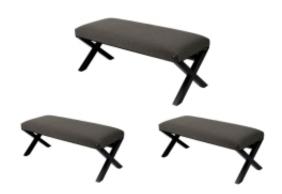

# **Upholstered Bench Industrial Style LGM-11 HAMILTON-2818**

| Number        | 22329            |
|---------------|------------------|
| Producer code | LGM-11           |
| Manufacturer  | Emra Wood Design |

## **Product description**

Upholstered Bench Industrial Style LGM-11 HAMILTON-2818 | Width: 40 cm - 200 cm | Height: 40 cm - 50 cm | Depth: 30 cm - 40 cm |

Technical data

Product-Code:

| LGM-11                                                                                                                                                                    |  |  |  |  |
|---------------------------------------------------------------------------------------------------------------------------------------------------------------------------|--|--|--|--|
| Catalogue number:                                                                                                                                                         |  |  |  |  |
| 22329                                                                                                                                                                     |  |  |  |  |
|                                                                                                                                                                           |  |  |  |  |
| Condition:                                                                                                                                                                |  |  |  |  |
| New                                                                                                                                                                       |  |  |  |  |
|                                                                                                                                                                           |  |  |  |  |
| Bench width:                                                                                                                                                              |  |  |  |  |
| 40 cm - 200 cm                                                                                                                                                            |  |  |  |  |
| Choose from parameter                                                                                                                                                     |  |  |  |  |
|                                                                                                                                                                           |  |  |  |  |
| Bench height:                                                                                                                                                             |  |  |  |  |
| 40 cm - 50 cm                                                                                                                                                             |  |  |  |  |
| Choose from parameter                                                                                                                                                     |  |  |  |  |
| Bench depth:                                                                                                                                                              |  |  |  |  |
| 30 cm - 40 cm                                                                                                                                                             |  |  |  |  |
| Choose from parameter                                                                                                                                                     |  |  |  |  |
|                                                                                                                                                                           |  |  |  |  |
| Type of fabric:                                                                                                                                                           |  |  |  |  |
| Choose from parameter                                                                                                                                                     |  |  |  |  |
|                                                                                                                                                                           |  |  |  |  |
| Type of fabric (Photo):                                                                                                                                                   |  |  |  |  |
| HAMILTON-2818                                                                                                                                                             |  |  |  |  |
|                                                                                                                                                                           |  |  |  |  |
|                                                                                                                                                                           |  |  |  |  |
| Product description                                                                                                                                                       |  |  |  |  |
| Upholstered Bench Industrial Style LGM-11 HAMILTON-2818                                                                                                                   |  |  |  |  |
| A functional and practical bench for hallway, living room, bedroom, dressing room, bathroom, reception and office     Some banch models have a practical shelf for sheep. |  |  |  |  |

- Some bench models have a practical shelf for shoes
  The frame and upholstery are made of the highest quality materials
  Production of the bench according to customer requirements

Product features

- Very high-quality and precise workmanship directly from the manufacturer
- The bench features an interchangeable seat to adapt the product to the future appearance of the room
- The bench does not require self-assembly and is delivered to the customer in its entirety
- Take a look at our fabric palette for more options
- We are at your disposal if you have any questions about the product
- By purchasing a product, you are buying a non-prefabricated item made according to specifications (selection of color, upholstery, materials, etc.)