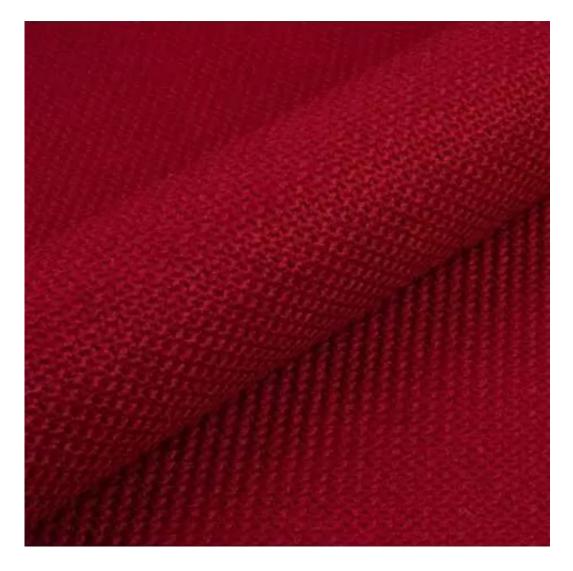

## **Product description**

Upholstered Bench Industrial Style LGM-11 HAMILTON-2818 | Width: 40 cm - 200 cm | Height: 40 cm - 50 cm | Depth: 30 cm - 40 cm |

Technical data

Product-Code:

| LGM-11                                                                                                                                                                    |  |  |  |  |
|---------------------------------------------------------------------------------------------------------------------------------------------------------------------------|--|--|--|--|
| Catalogue number:                                                                                                                                                         |  |  |  |  |
| 22329                                                                                                                                                                     |  |  |  |  |
|                                                                                                                                                                           |  |  |  |  |
| Condition:                                                                                                                                                                |  |  |  |  |
| New                                                                                                                                                                       |  |  |  |  |
|                                                                                                                                                                           |  |  |  |  |
| Bench width:                                                                                                                                                              |  |  |  |  |
| 40 cm - 200 cm                                                                                                                                                            |  |  |  |  |
| Choose from parameter                                                                                                                                                     |  |  |  |  |
|                                                                                                                                                                           |  |  |  |  |
| Bench height:                                                                                                                                                             |  |  |  |  |
| 40 cm - 50 cm                                                                                                                                                             |  |  |  |  |
| Choose from parameter                                                                                                                                                     |  |  |  |  |
| Bench depth:                                                                                                                                                              |  |  |  |  |
| 30 cm - 40 cm                                                                                                                                                             |  |  |  |  |
| Choose from parameter                                                                                                                                                     |  |  |  |  |
|                                                                                                                                                                           |  |  |  |  |
| Type of fabric:                                                                                                                                                           |  |  |  |  |
| Choose from parameter                                                                                                                                                     |  |  |  |  |
|                                                                                                                                                                           |  |  |  |  |
| Type of fabric (Photo):                                                                                                                                                   |  |  |  |  |
| HAMILTON-2818                                                                                                                                                             |  |  |  |  |
|                                                                                                                                                                           |  |  |  |  |
|                                                                                                                                                                           |  |  |  |  |
| Product description                                                                                                                                                       |  |  |  |  |
| Upholstered Bench Industrial Style LGM-11 HAMILTON-2818                                                                                                                   |  |  |  |  |
| A functional and practical bench for hallway, living room, bedroom, dressing room, bathroom, reception and office     Some banch models have a practical shelf for sheep. |  |  |  |  |

**Height**: 40 cm , 45 cm , 50 cm **Depth**: 30 cm , 35 cm , 40 cm

Type of fabric: HAMILTON-2818 (Photo), ANDRE-1300, ANDRE-1301, ANDRE-1302, ANDRE-1303, ANDRE-1304, ANDRE-1305, ANDRE-1306, ANDRE-1307, ANDRE-1308, ANDRE-1309, ANDRE-1310, ART-DECO-VELVET-01, ART-DECO-VELVET-02, ART-DECO-VELVET-03, ART-DECO-VELVET-04, ART-DECO-VELVET-05, ART-DECO-VELVET-06, ART-DECO-VELVET-07, ART-DECO-VELVET-08, ART-DECO-VELVET-09, ART-DECO-VELVET-10...11 (write a comment in order), ATOS-111, ATOS-112, ATOS-113, ATOS-114, ATOS-115, ATOS-116, ATOS-117, ATOS-118, ATOS-119, ATOS-120...126 (write a comment in order), AURORA-2480, AURORA-2481, AURORA-2482, AURORA-2483, AURORA-2484, AURORA-2485, AURORA-2486, AURORA-2487, AURORA-2488, AURORA-2489...2505 (write a comment in order), BALOO-2071, BALOO-2072, BALOO-2073, BALOO-2074, BALOO-2076, BALOO-2077, BALOO-2078, BALOO-2079, BALOO-2081, BALOO-2082...2089 (write a comment in order), BLACK-WHITE-VELVET-01, BLACK-WHITE-VELVET-02, BLACK-WHITE-VELVET-03, BLACK-WHITE-VELVET-04, BLACK-WHITE-VELVET-05, BLACK-WHITE-VELVET-06, BLACK-WHITE-VELVET-07, BLACK-WHITE-VELVET-08, BLACK-WHITE-VELVET-09, BLACK-WHITE-VELVET-09, BLOOM-02, BLOOM-03, BLOOM-04, BLOOM-05, BLOOM-06, BLOOM-07, BLOOM-08, BLOOM-09, BLOOM-10, BRAID-3001, BRAID-3002,