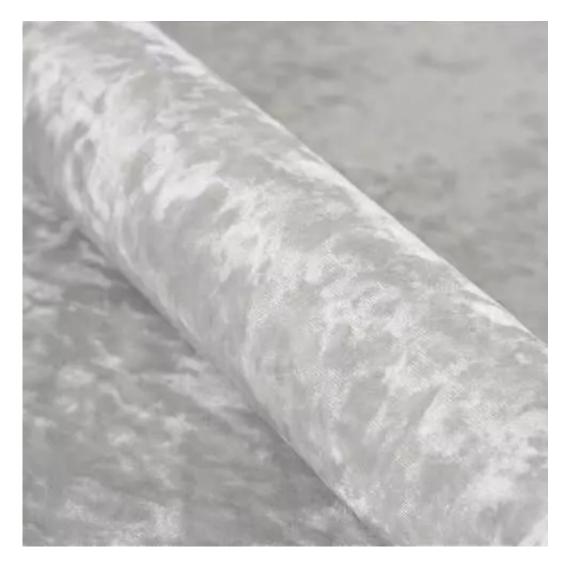

## **Product description**

Upholstered Bench Industrial Style LGM-11 HAMILTON-2818 | Width: 40 cm - 200 cm | Height: 40 cm - 50 cm | Depth: 30 cm - 40 cm |

Technical data

Product-Code:

| LGM-11                                                                                                                                                                    |  |  |  |  |
|---------------------------------------------------------------------------------------------------------------------------------------------------------------------------|--|--|--|--|
| Catalogue number:                                                                                                                                                         |  |  |  |  |
| 22329                                                                                                                                                                     |  |  |  |  |
|                                                                                                                                                                           |  |  |  |  |
| Condition:                                                                                                                                                                |  |  |  |  |
| New                                                                                                                                                                       |  |  |  |  |
|                                                                                                                                                                           |  |  |  |  |
| Bench width:                                                                                                                                                              |  |  |  |  |
| 40 cm - 200 cm                                                                                                                                                            |  |  |  |  |
| Choose from parameter                                                                                                                                                     |  |  |  |  |
|                                                                                                                                                                           |  |  |  |  |
| Bench height:                                                                                                                                                             |  |  |  |  |
| 40 cm - 50 cm                                                                                                                                                             |  |  |  |  |
| Choose from parameter                                                                                                                                                     |  |  |  |  |
| Bench depth:                                                                                                                                                              |  |  |  |  |
| 30 cm - 40 cm                                                                                                                                                             |  |  |  |  |
| Choose from parameter                                                                                                                                                     |  |  |  |  |
|                                                                                                                                                                           |  |  |  |  |
| Type of fabric:                                                                                                                                                           |  |  |  |  |
| Choose from parameter                                                                                                                                                     |  |  |  |  |
|                                                                                                                                                                           |  |  |  |  |
| Type of fabric (Photo):                                                                                                                                                   |  |  |  |  |
| HAMILTON-2818                                                                                                                                                             |  |  |  |  |
|                                                                                                                                                                           |  |  |  |  |
|                                                                                                                                                                           |  |  |  |  |
| Product description                                                                                                                                                       |  |  |  |  |
| Upholstered Bench Industrial Style LGM-11 HAMILTON-2818                                                                                                                   |  |  |  |  |
| A functional and practical bench for hallway, living room, bedroom, dressing room, bathroom, reception and office     Some banch models have a practical shelf for sheep. |  |  |  |  |

**Height**: 40 cm , 45 cm , 50 cm **Depth**: 30 cm , 35 cm , 40 cm

Type of fabric: HAMILTON-2818 (Photo), ANDRE-1300, ANDRE-1301, ANDRE-1302, ANDRE-1303, ANDRE-1304, ANDRE-1305, ANDRE-1306, ANDRE-1307, ANDRE-1308, ANDRE-1309, ANDRE-1310, ART-DECO-VELVET-01, ART-DECO-VELVET-02, ART-DECO-VELVET-03, ART-DECO-VELVET-04, ART-DECO-VELVET-05, ART-DECO-VELVET-06, ART-DECO-VELVET-07, ART-DECO-VELVET-08, ART-DECO-VELVET-09, ART-DECO-VELVET-10...11 (write a comment in order), ATOS-111, ATOS-112, ATOS-113, ATOS-114, ATOS-115, ATOS-116, ATOS-117, ATOS-118, ATOS-119, ATOS-120...126 (write a comment in order), AURORA-2480, AURORA-2481, AURORA-2482, AURORA-2483, AURORA-2484, AURORA-2485, AURORA-2486, AURORA-2487, AURORA-2488, AURORA-2489...2505 (write a comment in order), BALOO-2071, BALOO-2072, BALOO-2073, BALOO-2074, BALOO-2076, BALOO-2077, BALOO-2078, BALOO-2079, BALOO-2081, BALOO-2082...2089 (write a comment in order), BLACK-WHITE-VELVET-01, BLACK-WHITE-VELVET-02, BLACK-WHITE-VELVET-03, BLACK-WHITE-VELVET-04, BLACK-WHITE-VELVET-05, BLACK-WHITE-VELVET-06, BLACK-WHITE-VELVET-07, BLACK-WHITE-VELVET-08, BLACK-WHITE-VELVET-09, BLACK-WHITE-VELVET-09, BLOOM-02, BLOOM-03, BLOOM-04, BLOOM-05, BLOOM-06, BLOOM-07, BLOOM-08, BLOOM-09, BLOOM-10, BRAID-3001, BRAID-3002,