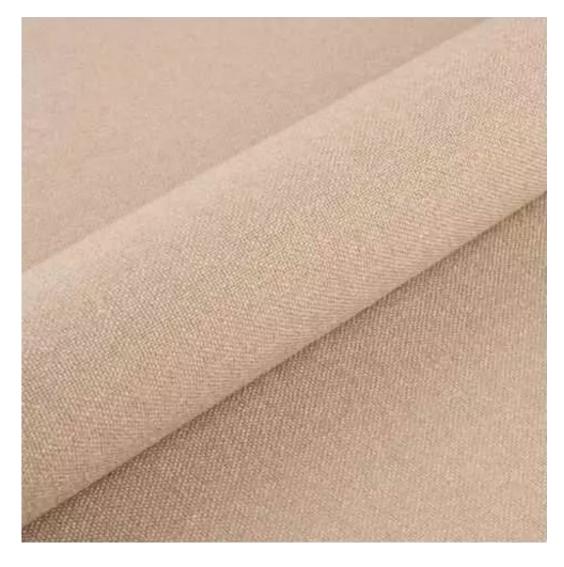

## **Product description**

Upholstered Bench Industrial Style LGM-11 HAMILTON-2818 | Width: 40 cm - 200 cm | Height: 40 cm - 50 cm | Depth: 30 cm - 40 cm |

Technical data

Product-Code:

| LGM-11                                                                                                                                                                    |  |  |  |  |
|---------------------------------------------------------------------------------------------------------------------------------------------------------------------------|--|--|--|--|
| Catalogue number:                                                                                                                                                         |  |  |  |  |
| 22329                                                                                                                                                                     |  |  |  |  |
|                                                                                                                                                                           |  |  |  |  |
| Condition:                                                                                                                                                                |  |  |  |  |
| New                                                                                                                                                                       |  |  |  |  |
|                                                                                                                                                                           |  |  |  |  |
| Bench width:                                                                                                                                                              |  |  |  |  |
| 40 cm - 200 cm                                                                                                                                                            |  |  |  |  |
| Choose from parameter                                                                                                                                                     |  |  |  |  |
|                                                                                                                                                                           |  |  |  |  |
| Bench height:                                                                                                                                                             |  |  |  |  |
| 40 cm - 50 cm                                                                                                                                                             |  |  |  |  |
| Choose from parameter                                                                                                                                                     |  |  |  |  |
| Bench depth:                                                                                                                                                              |  |  |  |  |
| 30 cm - 40 cm                                                                                                                                                             |  |  |  |  |
| Choose from parameter                                                                                                                                                     |  |  |  |  |
|                                                                                                                                                                           |  |  |  |  |
| Type of fabric:                                                                                                                                                           |  |  |  |  |
| Choose from parameter                                                                                                                                                     |  |  |  |  |
|                                                                                                                                                                           |  |  |  |  |
| Type of fabric (Photo):                                                                                                                                                   |  |  |  |  |
| HAMILTON-2818                                                                                                                                                             |  |  |  |  |
|                                                                                                                                                                           |  |  |  |  |
|                                                                                                                                                                           |  |  |  |  |
| Product description                                                                                                                                                       |  |  |  |  |
| Upholstered Bench Industrial Style LGM-11 HAMILTON-2818                                                                                                                   |  |  |  |  |
| A functional and practical bench for hallway, living room, bedroom, dressing room, bathroom, reception and office     Some banch models have a practical shelf for sheep. |  |  |  |  |

**Height**: 40 cm , 45 cm , 50 cm **Depth**: 30 cm , 35 cm , 40 cm

Type of fabric: HAMILTON-2818 (Photo), ANDRE-1300, ANDRE-1301, ANDRE-1302, ANDRE-1303, ANDRE-1304, ANDRE-1305, ANDRE-1306, ANDRE-1307, ANDRE-1308, ANDRE-1309, ANDRE-1310, ART-DECO-VELVET-01, ART-DECO-VELVET-02, ART-DECO-VELVET-03, ART-DECO-VELVET-04, ART-DECO-VELVET-05, ART-DECO-VELVET-06, ART-DECO-VELVET-07, ART-DECO-VELVET-08, ART-DECO-VELVET-09, ART-DECO-VELVET-10...11 (write a comment in order), ATOS-111, ATOS-112, ATOS-113, ATOS-114, ATOS-115, ATOS-116, ATOS-117, ATOS-118, ATOS-119, ATOS-120...126 (write a comment in order), AURORA-2480, AURORA-2481, AURORA-2482, AURORA-2483, AURORA-2484, AURORA-2485, AURORA-2486, AURORA-2487, AURORA-2488, AURORA-2489...2505 (write a comment in order), BALOO-2071, BALOO-2072, BALOO-2073, BALOO-2074, BALOO-2076, BALOO-2077, BALOO-2078, BALOO-2079, BALOO-2081, BALOO-2082...2089 (write a comment in order), BLACK-WHITE-VELVET-01, BLACK-WHITE-VELVET-02, BLACK-WHITE-VELVET-03, BLACK-WHITE-VELVET-04, BLACK-WHITE-VELVET-05, BLACK-WHITE-VELVET-06, BLACK-WHITE-VELVET-07, BLACK-WHITE-VELVET-08, BLACK-WHITE-VELVET-09, BLACK-WHITE-VELVET-09, BLOOM-02, BLOOM-03, BLOOM-04, BLOOM-05, BLOOM-06, BLOOM-07, BLOOM-08, BLOOM-09, BLOOM-10, BRAID-3001, BRAID-3002,