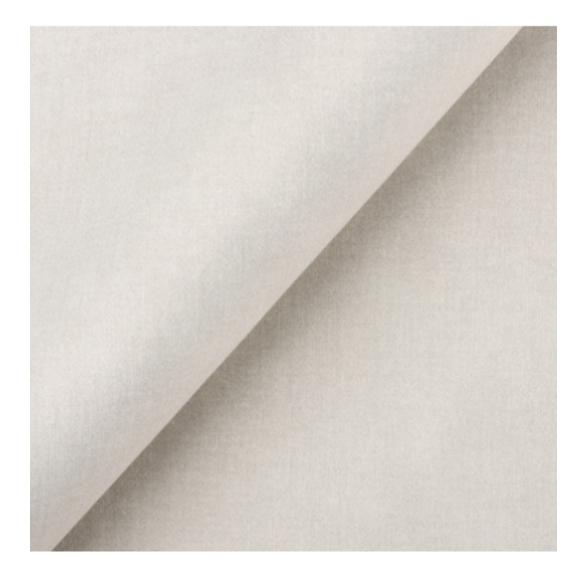

## **Product description**

Upholstered Bench Industrial Style LGM-11 HAMILTON-2818 | Width: 40 cm - 200 cm | Height: 40 cm - 50 cm | Depth: 30 cm - 40 cm |

Technical data

Product-Code:

| LGM-11                                                                                                                                                                    |  |  |  |  |
|---------------------------------------------------------------------------------------------------------------------------------------------------------------------------|--|--|--|--|
| Catalogue number:                                                                                                                                                         |  |  |  |  |
| 22329                                                                                                                                                                     |  |  |  |  |
|                                                                                                                                                                           |  |  |  |  |
| Condition:                                                                                                                                                                |  |  |  |  |
| New                                                                                                                                                                       |  |  |  |  |
|                                                                                                                                                                           |  |  |  |  |
| Bench width:                                                                                                                                                              |  |  |  |  |
| 40 cm - 200 cm                                                                                                                                                            |  |  |  |  |
| Choose from parameter                                                                                                                                                     |  |  |  |  |
|                                                                                                                                                                           |  |  |  |  |
| Bench height:                                                                                                                                                             |  |  |  |  |
| 40 cm - 50 cm                                                                                                                                                             |  |  |  |  |
| Choose from parameter                                                                                                                                                     |  |  |  |  |
| Bench depth:                                                                                                                                                              |  |  |  |  |
| 30 cm - 40 cm                                                                                                                                                             |  |  |  |  |
| Choose from parameter                                                                                                                                                     |  |  |  |  |
|                                                                                                                                                                           |  |  |  |  |
| Type of fabric:                                                                                                                                                           |  |  |  |  |
| Choose from parameter                                                                                                                                                     |  |  |  |  |
|                                                                                                                                                                           |  |  |  |  |
| Type of fabric (Photo):                                                                                                                                                   |  |  |  |  |
| HAMILTON-2818                                                                                                                                                             |  |  |  |  |
|                                                                                                                                                                           |  |  |  |  |
|                                                                                                                                                                           |  |  |  |  |
| Product description                                                                                                                                                       |  |  |  |  |
| Upholstered Bench Industrial Style LGM-11 HAMILTON-2818                                                                                                                   |  |  |  |  |
| A functional and practical bench for hallway, living room, bedroom, dressing room, bathroom, reception and office     Some banch models have a practical shelf for sheep. |  |  |  |  |

**Height**: 40 cm , 45 cm , 50 cm **Depth**: 30 cm , 35 cm , 40 cm

Type of fabric: HAMILTON-2818 (Photo), ANDRE-1300, ANDRE-1301, ANDRE-1302, ANDRE-1303, ANDRE-1304, ANDRE-1305, ANDRE-1306, ANDRE-1307, ANDRE-1308, ANDRE-1309, ANDRE-1310, ART-DECO-VELVET-01, ART-DECO-VELVET-02, ART-DECO-VELVET-03, ART-DECO-VELVET-04, ART-DECO-VELVET-05, ART-DECO-VELVET-06, ART-DECO-VELVET-07, ART-DECO-VELVET-08, ART-DECO-VELVET-09, ART-DECO-VELVET-10...11 (write a comment in order), ATOS-111, ATOS-112, ATOS-113, ATOS-114, ATOS-115, ATOS-116, ATOS-117, ATOS-118, ATOS-119, ATOS-120...126 (write a comment in order), AURORA-2480, AURORA-2481, AURORA-2482, AURORA-2483, AURORA-2484, AURORA-2485, AURORA-2486, AURORA-2487, AURORA-2488, AURORA-2489...2505 (write a comment in order), BALOO-2071, BALOO-2072, BALOO-2073, BALOO-2074, BALOO-2076, BALOO-2077, BALOO-2078, BALOO-2079, BALOO-2081, BALOO-2082...2089 (write a comment in order), BLACK-WHITE-VELVET-01, BLACK-WHITE-VELVET-02, BLACK-WHITE-VELVET-03, BLACK-WHITE-VELVET-04, BLACK-WHITE-VELVET-05, BLACK-WHITE-VELVET-06, BLACK-WHITE-VELVET-07, BLACK-WHITE-VELVET-08, BLACK-WHITE-VELVET-09, BLACK-WHITE-VELVET-09, BLOOM-02, BLOOM-03, BLOOM-04, BLOOM-05, BLOOM-06, BLOOM-07, BLOOM-08, BLOOM-09, BLOOM-10, BRAID-3001, BRAID-3002,