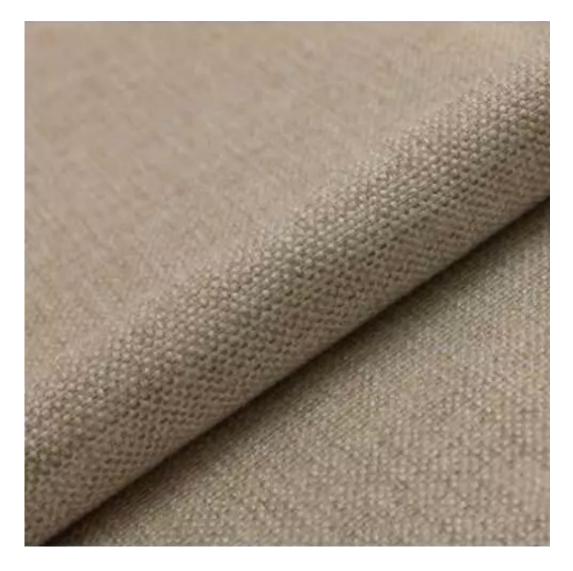

## **Product description**

Upholstered Bench Industrial Style LGM-11 HAMILTON-2818 | Width: 40 cm - 200 cm | Height: 40 cm - 50 cm | Depth: 30 cm - 40 cm |

Technical data

Product-Code:

| LGM-11                                                                                                                                                                    |  |  |  |  |
|---------------------------------------------------------------------------------------------------------------------------------------------------------------------------|--|--|--|--|
| Catalogue number:                                                                                                                                                         |  |  |  |  |
| 22329                                                                                                                                                                     |  |  |  |  |
|                                                                                                                                                                           |  |  |  |  |
| Condition:                                                                                                                                                                |  |  |  |  |
| New                                                                                                                                                                       |  |  |  |  |
|                                                                                                                                                                           |  |  |  |  |
| Bench width:                                                                                                                                                              |  |  |  |  |
| 40 cm - 200 cm                                                                                                                                                            |  |  |  |  |
| Choose from parameter                                                                                                                                                     |  |  |  |  |
|                                                                                                                                                                           |  |  |  |  |
| Bench height:                                                                                                                                                             |  |  |  |  |
| 40 cm - 50 cm                                                                                                                                                             |  |  |  |  |
| Choose from parameter                                                                                                                                                     |  |  |  |  |
| Bench depth:                                                                                                                                                              |  |  |  |  |
| 30 cm - 40 cm                                                                                                                                                             |  |  |  |  |
| Choose from parameter                                                                                                                                                     |  |  |  |  |
|                                                                                                                                                                           |  |  |  |  |
| Type of fabric:                                                                                                                                                           |  |  |  |  |
| Choose from parameter                                                                                                                                                     |  |  |  |  |
|                                                                                                                                                                           |  |  |  |  |
| Type of fabric (Photo):                                                                                                                                                   |  |  |  |  |
| HAMILTON-2818                                                                                                                                                             |  |  |  |  |
|                                                                                                                                                                           |  |  |  |  |
|                                                                                                                                                                           |  |  |  |  |
| Product description                                                                                                                                                       |  |  |  |  |
| Upholstered Bench Industrial Style LGM-11 HAMILTON-2818                                                                                                                   |  |  |  |  |
| A functional and practical bench for hallway, living room, bedroom, dressing room, bathroom, reception and office     Some banch models have a practical shelf for sheep. |  |  |  |  |

FLORENCE-ECO-LEATHER

FLOWER-VELVET

FUSHION-ECO-LEATHER

GEODY

**HAMILTON** 

**HEXAGON-VELVET** 

HOLD-ME

**HUSK-VELVET** 