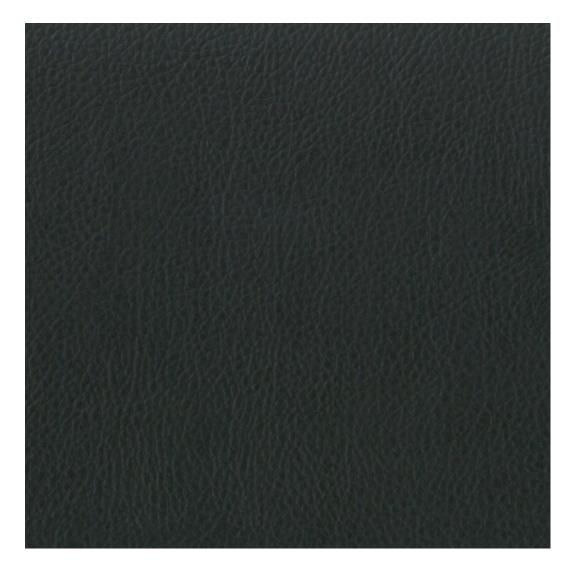

# **Product description**

Upholstered Bench Industrial Style LGM-11 HAMILTON-2817 | Width: 40 cm - 200 cm | Height: 40 cm - 50 cm | Depth: 30 cm - 40 cm |

Technical data

Product-Code:

| LGM-11                  |  |  |  |
|-------------------------|--|--|--|
| Catalogue number:       |  |  |  |
| 22328                   |  |  |  |
| Condition:              |  |  |  |
| New                     |  |  |  |
| Bench width:            |  |  |  |
| 40 cm - 200 cm          |  |  |  |
| Choose from parameter   |  |  |  |
| Bench height:           |  |  |  |
| 40 cm - 50 cm           |  |  |  |
| Choose from parameter   |  |  |  |
| Bench depth:            |  |  |  |
| 30 cm - 40 cm           |  |  |  |
| Choose from parameter   |  |  |  |
| Type of fabric:         |  |  |  |
| Choose from parameter   |  |  |  |
| Type of fabric (Photo): |  |  |  |
| HAMILTON-2817           |  |  |  |
|                         |  |  |  |
|                         |  |  |  |
|                         |  |  |  |
|                         |  |  |  |

**Height**: 40 cm , 45 cm , 50 cm **Depth**: 30 cm , 35 cm , 40 cm

Type of fabric: HAMILTON-2817 (Photo), ANDRE-1300, ANDRE-1301, ANDRE-1302, ANDRE-1303, ANDRE-1304, ANDRE-1305, ANDRE-1306, ANDRE-1307, ANDRE-1308, ANDRE-1309, ANDRE-1310, ART-DECO-VELVET-01, ART-DECO-VELVET-02, ART-DECO-VELVET-03, ART-DECO-VELVET-04, ART-DECO-VELVET-05, ART-DECO-VELVET-06, ART-DECO-VELVET-07, ART-DECO-VELVET-08, ART-DECO-VELVET-09, ART-DECO-VELVET-10...11 (write a comment in order), ATOS-111, ATOS-112, ATOS-113, ATOS-114, ATOS-115, ATOS-116, ATOS-117, ATOS-118, ATOS-119, ATOS-120...126 (write a comment in order), AURORA-2480, AURORA-2481, AURORA-2482, AURORA-2483, AURORA-2484, AURORA-2485, AURORA-2486, AURORA-2487, AURORA-2488, AURORA-2489...2505 (write a comment in order), BALOO-2071, BALOO-2072, BALOO-2073, BALOO-2074, BALOO-2076, BALOO-2077, BALOO-2078, BALOO-2079, BALOO-2081, BALOO-2082...2089 (write a comment in order), BLACK-WHITE-VELVET-01, BLACK-WHITE-VELVET-02, BLACK-WHITE-VELVET-03, BLACK-WHITE-VELVET-04, BLACK-WHITE-VELVET-05, BLACK-WHITE-VELVET-06, BLACK-WHITE-VELVET-07, BLACK-WHITE-VELVET-08, BLACK-WHITE-VELVET-09, BLACK-WHITE-VELVET-09, BLOOM-02, BLOOM-03, BLOOM-04, BLOOM-05, BLOOM-06, BLOOM-07, BLOOM-08, BLOOM-09, BLOOM-10, BRAID-3001, BRAID-3002,