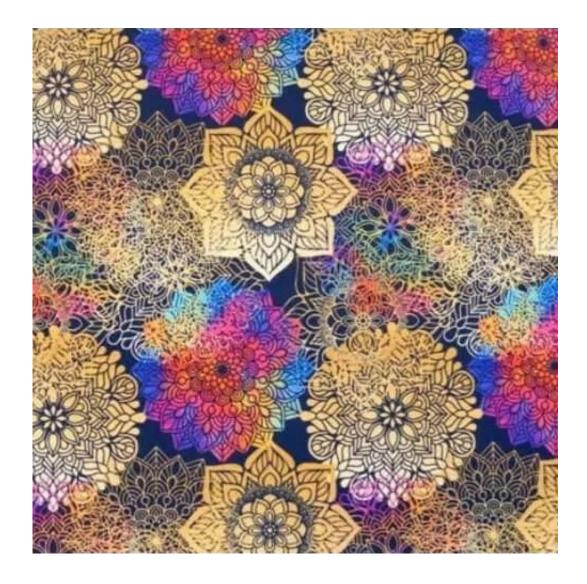

# **Product description**

Upholstered Bench Industrial Style LGM-11 HAMILTON-2817 | Width: 40 cm - 200 cm | Height: 40 cm - 50 cm | Depth: 30 cm - 40 cm |

Technical data

Product-Code:

| LGM-11                  |  |  |  |
|-------------------------|--|--|--|
| Catalogue number:       |  |  |  |
| 22328                   |  |  |  |
| Condition:              |  |  |  |
| New                     |  |  |  |
| Bench width:            |  |  |  |
| 40 cm - 200 cm          |  |  |  |
| Choose from parameter   |  |  |  |
| Bench height:           |  |  |  |
| 40 cm - 50 cm           |  |  |  |
| Choose from parameter   |  |  |  |
| Bench depth:            |  |  |  |
| 30 cm - 40 cm           |  |  |  |
| Choose from parameter   |  |  |  |
| Type of fabric:         |  |  |  |
| Choose from parameter   |  |  |  |
| Type of fabric (Photo): |  |  |  |
| HAMILTON-2817           |  |  |  |
|                         |  |  |  |
|                         |  |  |  |
|                         |  |  |  |
|                         |  |  |  |

**Height**: 40 cm , 45 cm , 50 cm **Depth**: 30 cm , 35 cm , 40 cm

Type of fabric: HAMILTON-2817 (Photo), ANDRE-1300, ANDRE-1301, ANDRE-1302, ANDRE-1303, ANDRE-1304, ANDRE-1305, ANDRE-1306, ANDRE-1307, ANDRE-1308, ANDRE-1309, ANDRE-1310, ART-DECO-VELVET-01, ART-DECO-VELVET-02, ART-DECO-VELVET-03, ART-DECO-VELVET-04, ART-DECO-VELVET-05, ART-DECO-VELVET-06, ART-DECO-VELVET-07, ART-DECO-VELVET-08, ART-DECO-VELVET-09, ART-DECO-VELVET-10...11 (write a comment in order), ATOS-111, ATOS-112, ATOS-113, ATOS-114, ATOS-115, ATOS-116, ATOS-117, ATOS-118, ATOS-119, ATOS-120...126 (write a comment in order), AURORA-2480, AURORA-2481, AURORA-2482, AURORA-2483, AURORA-2484, AURORA-2485, AURORA-2486, AURORA-2487, AURORA-2488, AURORA-2489...2505 (write a comment in order), BALOO-2071, BALOO-2072, BALOO-2073, BALOO-2074, BALOO-2076, BALOO-2077, BALOO-2078, BALOO-2079, BALOO-2081, BALOO-2082...2089 (write a comment in order), BLACK-WHITE-VELVET-01, BLACK-WHITE-VELVET-02, BLACK-WHITE-VELVET-03, BLACK-WHITE-VELVET-04, BLACK-WHITE-VELVET-05, BLACK-WHITE-VELVET-06, BLACK-WHITE-VELVET-07, BLACK-WHITE-VELVET-08, BLACK-WHITE-VELVET-09, BLACK-WHITE-VELVET-09, BLOOM-02, BLOOM-03, BLOOM-04, BLOOM-05, BLOOM-06, BLOOM-07, BLOOM-08, BLOOM-09, BLOOM-10, BRAID-3001, BRAID-3002,