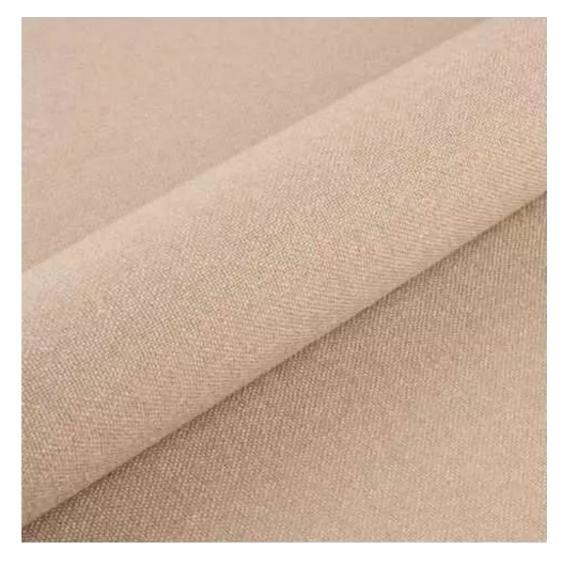

# **Product description**

Upholstered Bench Industrial Style LGM-11 HAMILTON-2817 | Width: 40 cm - 200 cm | Height: 40 cm - 50 cm | Depth: 30 cm - 40 cm |

Technical data

Product-Code:

| LGM-11                  |  |  |  |
|-------------------------|--|--|--|
| Catalogue number:       |  |  |  |
| 22328                   |  |  |  |
| Condition:              |  |  |  |
| New                     |  |  |  |
| Bench width:            |  |  |  |
| 40 cm - 200 cm          |  |  |  |
| Choose from parameter   |  |  |  |
| Bench height:           |  |  |  |
| 40 cm - 50 cm           |  |  |  |
| Choose from parameter   |  |  |  |
| Bench depth:            |  |  |  |
| 30 cm - 40 cm           |  |  |  |
| Choose from parameter   |  |  |  |
| Type of fabric:         |  |  |  |
| Choose from parameter   |  |  |  |
| Type of fabric (Photo): |  |  |  |
| HAMILTON-2817           |  |  |  |
|                         |  |  |  |
|                         |  |  |  |
|                         |  |  |  |
|                         |  |  |  |

**Height**: 40 cm , 45 cm , 50 cm **Depth**: 30 cm , 35 cm , 40 cm

Type of fabric: HAMILTON-2817 (Photo), ANDRE-1300, ANDRE-1301, ANDRE-1302, ANDRE-1303, ANDRE-1304, ANDRE-1305, ANDRE-1306, ANDRE-1307, ANDRE-1308, ANDRE-1309, ANDRE-1310, ART-DECO-VELVET-01, ART-DECO-VELVET-02, ART-DECO-VELVET-03, ART-DECO-VELVET-04, ART-DECO-VELVET-05, ART-DECO-VELVET-06, ART-DECO-VELVET-07, ART-DECO-VELVET-08, ART-DECO-VELVET-09, ART-DECO-VELVET-10...11 (write a comment in order), ATOS-111, ATOS-112, ATOS-113, ATOS-114, ATOS-115, ATOS-116, ATOS-117, ATOS-118, ATOS-119, ATOS-120...126 (write a comment in order), AURORA-2480, AURORA-2481, AURORA-2482, AURORA-2483, AURORA-2484, AURORA-2485, AURORA-2486, AURORA-2487, AURORA-2488, AURORA-2489...2505 (write a comment in order), BALOO-2071, BALOO-2072, BALOO-2073, BALOO-2074, BALOO-2076, BALOO-2077, BALOO-2078, BALOO-2079, BALOO-2081, BALOO-2082...2089 (write a comment in order), BLACK-WHITE-VELVET-01, BLACK-WHITE-VELVET-02, BLACK-WHITE-VELVET-03, BLACK-WHITE-VELVET-04, BLACK-WHITE-VELVET-05, BLACK-WHITE-VELVET-06, BLACK-WHITE-VELVET-07, BLACK-WHITE-VELVET-08, BLACK-WHITE-VELVET-09, BLACK-WHITE-VELVET-09, BLOOM-02, BLOOM-03, BLOOM-04, BLOOM-05, BLOOM-06, BLOOM-07, BLOOM-08, BLOOM-09, BLOOM-10, BRAID-3001, BRAID-3002,