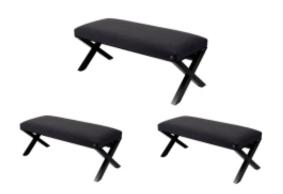

# **Upholstered Bench Industrial Style LGM-11 HAMILTON-2817**

| Number        | 22328            |
|---------------|------------------|
| Producer code | LGM-11           |
| Manufacturer  | Emra Wood Design |

# **Product description**

Upholstered Bench Industrial Style LGM-11 HAMILTON-2817 | Width: 40 cm - 200 cm | Height: 40 cm - 50 cm | Depth: 30 cm - 40 cm |

Technical data

Product-Code:

| LGM-11                  |  |  |  |
|-------------------------|--|--|--|
| Catalogue number:       |  |  |  |
| 22328                   |  |  |  |
| Condition:              |  |  |  |
| New                     |  |  |  |
| Bench width:            |  |  |  |
| 40 cm - 200 cm          |  |  |  |
| Choose from parameter   |  |  |  |
| Bench height:           |  |  |  |
| 40 cm - 50 cm           |  |  |  |
| Choose from parameter   |  |  |  |
| Bench depth:            |  |  |  |
| 30 cm - 40 cm           |  |  |  |
| Choose from parameter   |  |  |  |
| Type of fabric:         |  |  |  |
| Choose from parameter   |  |  |  |
| Type of fabric (Photo): |  |  |  |
| HAMILTON-2817           |  |  |  |
|                         |  |  |  |
|                         |  |  |  |
|                         |  |  |  |
|                         |  |  |  |

## Upholstered Bench Industrial Style LGM-11 HAMILTON-2817

- · A functional and practical bench for hallway, living room, bedroom, dressing room, bathroom, reception and office
- Some bench models have a practical shelf for shoes
- The frame and upholstery are made of the highest quality materials
- Production of the bench according to customer requirements