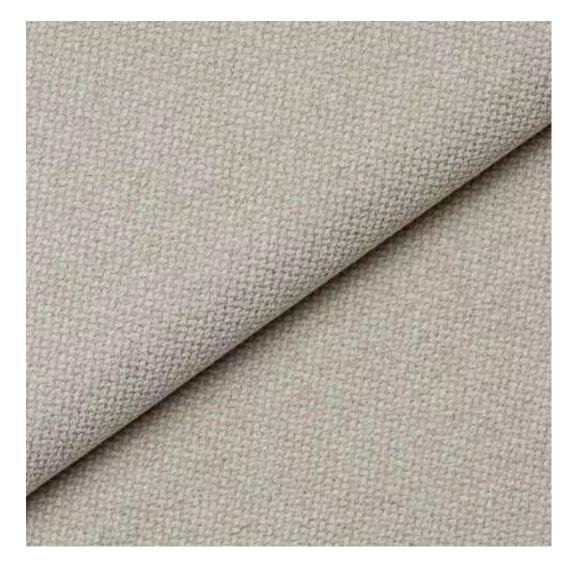

# **Product description**

Upholstered Bench Industrial Style LGM-11 HAMILTON-2817 | Width: 40 cm - 200 cm | Height: 40 cm - 50 cm | Depth: 30 cm - 40 cm |

Technical data

Product-Code:

| LGM-11                  |  |  |  |
|-------------------------|--|--|--|
| Catalogue number:       |  |  |  |
| 22328                   |  |  |  |
| Condition:              |  |  |  |
| New                     |  |  |  |
| Bench width:            |  |  |  |
| 40 cm - 200 cm          |  |  |  |
| Choose from parameter   |  |  |  |
| Bench height:           |  |  |  |
| 40 cm - 50 cm           |  |  |  |
| Choose from parameter   |  |  |  |
| Bench depth:            |  |  |  |
| 30 cm - 40 cm           |  |  |  |
| Choose from parameter   |  |  |  |
| Type of fabric:         |  |  |  |
| Choose from parameter   |  |  |  |
| Type of fabric (Photo): |  |  |  |
| HAMILTON-2817           |  |  |  |
|                         |  |  |  |
|                         |  |  |  |
|                         |  |  |  |
|                         |  |  |  |

#### **Product features**

- Very high-quality and precise workmanship directly from the manufacturer
- The bench features an interchangeable seat to adapt the product to the future appearance of the room
- The bench does not require self-assembly and is delivered to the customer in its entirety
- Take a look at our fabric palette for more options
- We are at your disposal if you have any questions about the product
- By purchasing a product, you are buying a non-prefabricated item made according to specifications (selection of color, upholstery, materials, etc.)

| u illi                                       |  |
|----------------------------------------------|--|
|                                              |  |
|                                              |  |
|                                              |  |
| Discover upholstery fabrics for this product |  |

We offer the largest selection of seat fabrics!

Click on fabric name and discover all fabric selection.

ANDRE

ART-DECO-VELVET

ATOS-ECO-LEATHER

AURORA

BALOO

BLACK-WHITE-VELVET