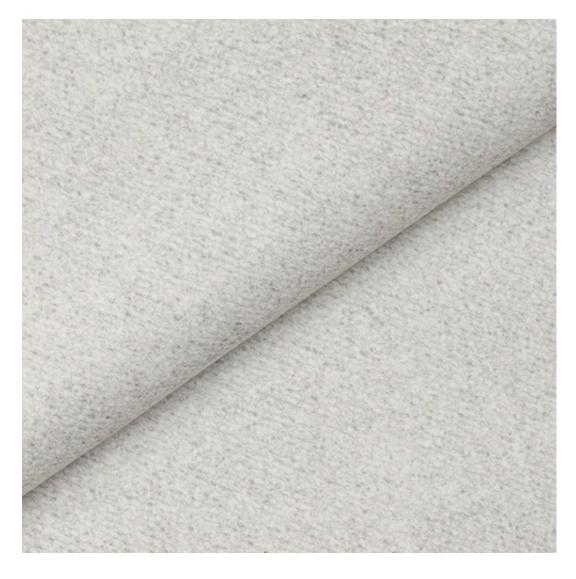

# **Product description**

Upholstered Bench Industrial Style LGM-11 HAMILTON-2817 | Width: 40 cm - 200 cm | Height: 40 cm - 50 cm | Depth: 30 cm - 40 cm |

Technical data

Product-Code:

| LGM-11                  |  |  |  |
|-------------------------|--|--|--|
| Catalogue number:       |  |  |  |
| 22328                   |  |  |  |
| Condition:              |  |  |  |
| New                     |  |  |  |
| Bench width:            |  |  |  |
| 40 cm - 200 cm          |  |  |  |
| Choose from parameter   |  |  |  |
| Bench height:           |  |  |  |
| 40 cm - 50 cm           |  |  |  |
| Choose from parameter   |  |  |  |
| Bench depth:            |  |  |  |
| 30 cm - 40 cm           |  |  |  |
| Choose from parameter   |  |  |  |
| Type of fabric:         |  |  |  |
| Choose from parameter   |  |  |  |
| Type of fabric (Photo): |  |  |  |
| HAMILTON-2817           |  |  |  |
|                         |  |  |  |
|                         |  |  |  |
|                         |  |  |  |
|                         |  |  |  |

#### **Product features**

- Very high-quality and precise workmanship directly from the manufacturer
- The bench features an interchangeable seat to adapt the product to the future appearance of the room
- The bench does not require self-assembly and is delivered to the customer in its entirety
- Take a look at our fabric palette for more options
- We are at your disposal if you have any questions about the product
- By purchasing a product, you are buying a non-prefabricated item made according to specifications (selection of color, upholstery, materials, etc.)

| u illi                                       |  |
|----------------------------------------------|--|
|                                              |  |
|                                              |  |
|                                              |  |
| Discover upholstery fabrics for this product |  |

We offer the largest selection of seat fabrics!

Click on fabric name and discover all fabric selection.

ANDRE

ART-DECO-VELVET

ATOS-ECO-LEATHER

AURORA

BALOO

BLACK-WHITE-VELVET