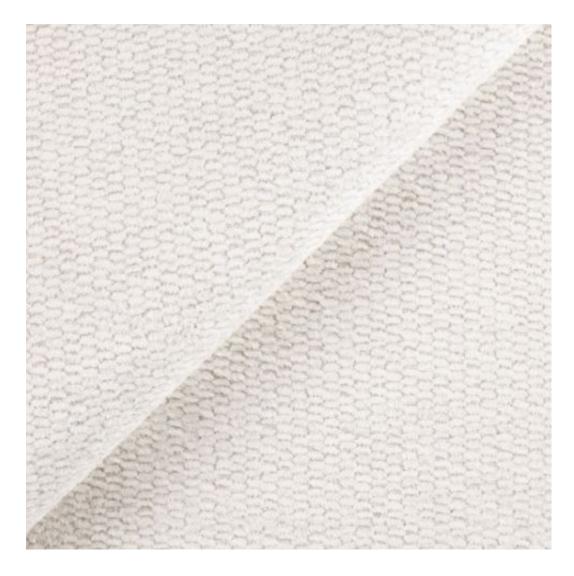

# **Product description**

Upholstered Bench Industrial Style LGM-11 HAMILTON-2817 | Width: 40 cm - 200 cm | Height: 40 cm - 50 cm | Depth: 30 cm - 40 cm |

Technical data

Product-Code:

| LGM-11                  |  |  |  |
|-------------------------|--|--|--|
| Catalogue number:       |  |  |  |
| 22328                   |  |  |  |
| Condition:              |  |  |  |
| New                     |  |  |  |
| Bench width:            |  |  |  |
| 40 cm - 200 cm          |  |  |  |
| Choose from parameter   |  |  |  |
| Bench height:           |  |  |  |
| 40 cm - 50 cm           |  |  |  |
| Choose from parameter   |  |  |  |
| Bench depth:            |  |  |  |
| 30 cm - 40 cm           |  |  |  |
| Choose from parameter   |  |  |  |
| Type of fabric:         |  |  |  |
| Choose from parameter   |  |  |  |
| Type of fabric (Photo): |  |  |  |
| HAMILTON-2817           |  |  |  |
|                         |  |  |  |
|                         |  |  |  |
|                         |  |  |  |
|                         |  |  |  |

FLORENCE-ECO-LEATHER

FLOWER-VELVET

FUSHION-ECO-LEATHER

GEODY

**HAMILTON** 

**HEXAGON-VELVET** 

HOLD-ME

**HUSK-VELVET** 

**Height**: 40 cm , 45 cm , 50 cm **Depth**: 30 cm , 35 cm , 40 cm

Type of fabric: HAMILTON-2817 (Photo), ANDRE-1300, ANDRE-1301, ANDRE-1302, ANDRE-1303, ANDRE-1304, ANDRE-1305, ANDRE-1306, ANDRE-1307, ANDRE-1308, ANDRE-1309, ANDRE-1310, ART-DECO-VELVET-01, ART-DECO-VELVET-02, ART-DECO-VELVET-03, ART-DECO-VELVET-04, ART-DECO-VELVET-05, ART-DECO-VELVET-06, ART-DECO-VELVET-07, ART-DECO-VELVET-08, ART-DECO-VELVET-09, ART-DECO-VELVET-10...11 (write a comment in order), ATOS-111, ATOS-112, ATOS-113, ATOS-114, ATOS-115, ATOS-116, ATOS-117, ATOS-118, ATOS-119, ATOS-120...126 (write a comment in order), AURORA-2480, AURORA-2481, AURORA-2482, AURORA-2483, AURORA-2484, AURORA-2485, AURORA-2486, AURORA-2487, AURORA-2488, AURORA-2489...2505 (write a comment in order), BALOO-2071, BALOO-2072, BALOO-2073, BALOO-2074, BALOO-2076, BALOO-2077, BALOO-2078, BALOO-2079, BALOO-2081, BALOO-2082...2089 (write a comment in order), BLACK-WHITE-VELVET-01, BLACK-WHITE-VELVET-02, BLACK-WHITE-VELVET-03, BLACK-WHITE-VELVET-04, BLACK-WHITE-VELVET-05, BLACK-WHITE-VELVET-06, BLACK-WHITE-VELVET-07, BLACK-WHITE-VELVET-08, BLACK-WHITE-VELVET-09, BLACK-WHITE-VELVET-09, BLOOM-02, BLOOM-03, BLOOM-04, BLOOM-05, BLOOM-06, BLOOM-07, BLOOM-08, BLOOM-09, BLOOM-10, BRAID-3001, BRAID-3002,