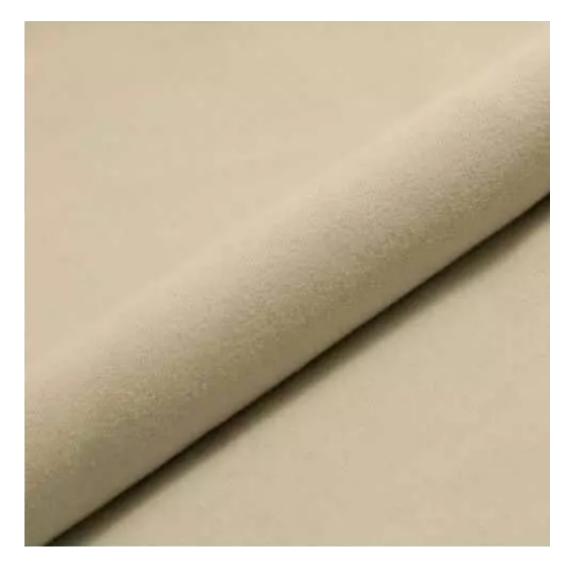

# **Product description**

Upholstered Bench Industrial Style LGM-11 HAMILTON-2817 | Width: 40 cm - 200 cm | Height: 40 cm - 50 cm | Depth: 30 cm - 40 cm |

Technical data

Product-Code:

| LGM-11                  |  |  |  |
|-------------------------|--|--|--|
| Catalogue number:       |  |  |  |
| 22328                   |  |  |  |
| Condition:              |  |  |  |
| New                     |  |  |  |
| Bench width:            |  |  |  |
| 40 cm - 200 cm          |  |  |  |
| Choose from parameter   |  |  |  |
| Bench height:           |  |  |  |
| 40 cm - 50 cm           |  |  |  |
| Choose from parameter   |  |  |  |
| Bench depth:            |  |  |  |
| 30 cm - 40 cm           |  |  |  |
| Choose from parameter   |  |  |  |
| Type of fabric:         |  |  |  |
| Choose from parameter   |  |  |  |
| Type of fabric (Photo): |  |  |  |
| HAMILTON-2817           |  |  |  |
|                         |  |  |  |
|                         |  |  |  |
|                         |  |  |  |
|                         |  |  |  |

**Height**: 40 cm , 45 cm , 50 cm **Depth**: 30 cm , 35 cm , 40 cm

Type of fabric: HAMILTON-2817 (Photo), ANDRE-1300, ANDRE-1301, ANDRE-1302, ANDRE-1303, ANDRE-1304, ANDRE-1305, ANDRE-1306, ANDRE-1307, ANDRE-1308, ANDRE-1309, ANDRE-1310, ART-DECO-VELVET-01, ART-DECO-VELVET-02, ART-DECO-VELVET-03, ART-DECO-VELVET-04, ART-DECO-VELVET-05, ART-DECO-VELVET-06, ART-DECO-VELVET-07, ART-DECO-VELVET-08, ART-DECO-VELVET-09, ART-DECO-VELVET-10...11 (write a comment in order), ATOS-111, ATOS-112, ATOS-113, ATOS-114, ATOS-115, ATOS-116, ATOS-117, ATOS-118, ATOS-119, ATOS-120...126 (write a comment in order), AURORA-2480, AURORA-2481, AURORA-2482, AURORA-2483, AURORA-2484, AURORA-2485, AURORA-2486, AURORA-2487, AURORA-2488, AURORA-2489...2505 (write a comment in order), BALOO-2071, BALOO-2072, BALOO-2073, BALOO-2074, BALOO-2076, BALOO-2077, BALOO-2078, BALOO-2079, BALOO-2081, BALOO-2082...2089 (write a comment in order), BLACK-WHITE-VELVET-01, BLACK-WHITE-VELVET-02, BLACK-WHITE-VELVET-03, BLACK-WHITE-VELVET-04, BLACK-WHITE-VELVET-05, BLACK-WHITE-VELVET-06, BLACK-WHITE-VELVET-07, BLACK-WHITE-VELVET-08, BLACK-WHITE-VELVET-09, BLACK-WHITE-VELVET-09, BLOOM-02, BLOOM-03, BLOOM-04, BLOOM-05, BLOOM-06, BLOOM-07, BLOOM-08, BLOOM-09, BLOOM-10, BRAID-3001, BRAID-3002,