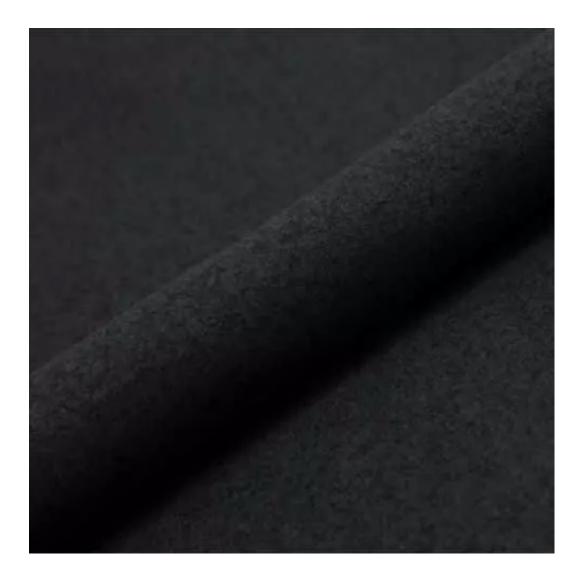

# **Product description**

Upholstered Bench Industrial Style LGM-11 HAMILTON-2817 | Width: 40 cm - 200 cm | Height: 40 cm - 50 cm | Depth: 30 cm - 40 cm |

Technical data

Product-Code:

| LGM-11                  |  |  |  |
|-------------------------|--|--|--|
| Catalogue number:       |  |  |  |
| 22328                   |  |  |  |
| Condition:              |  |  |  |
| New                     |  |  |  |
| Bench width:            |  |  |  |
| 40 cm - 200 cm          |  |  |  |
| Choose from parameter   |  |  |  |
| Bench height:           |  |  |  |
| 40 cm - 50 cm           |  |  |  |
| Choose from parameter   |  |  |  |
| Bench depth:            |  |  |  |
| 30 cm - 40 cm           |  |  |  |
| Choose from parameter   |  |  |  |
| Type of fabric:         |  |  |  |
| Choose from parameter   |  |  |  |
| Type of fabric (Photo): |  |  |  |
| HAMILTON-2817           |  |  |  |
|                         |  |  |  |
|                         |  |  |  |
|                         |  |  |  |
|                         |  |  |  |

**Height**: 40 cm , 45 cm , 50 cm **Depth**: 30 cm , 35 cm , 40 cm

Type of fabric: HAMILTON-2817 (Photo), ANDRE-1300, ANDRE-1301, ANDRE-1302, ANDRE-1303, ANDRE-1304, ANDRE-1305, ANDRE-1306, ANDRE-1307, ANDRE-1308, ANDRE-1309, ANDRE-1310, ART-DECO-VELVET-01, ART-DECO-VELVET-02, ART-DECO-VELVET-03, ART-DECO-VELVET-04, ART-DECO-VELVET-05, ART-DECO-VELVET-06, ART-DECO-VELVET-07, ART-DECO-VELVET-08, ART-DECO-VELVET-09, ART-DECO-VELVET-10...11 (write a comment in order), ATOS-111, ATOS-112, ATOS-113, ATOS-114, ATOS-115, ATOS-116, ATOS-117, ATOS-118, ATOS-119, ATOS-120...126 (write a comment in order), AURORA-2480, AURORA-2481, AURORA-2482, AURORA-2483, AURORA-2484, AURORA-2485, AURORA-2486, AURORA-2487, AURORA-2488, AURORA-2489...2505 (write a comment in order), BALOO-2071, BALOO-2072, BALOO-2073, BALOO-2074, BALOO-2076, BALOO-2077, BALOO-2078, BALOO-2079, BALOO-2081, BALOO-2082...2089 (write a comment in order), BLACK-WHITE-VELVET-01, BLACK-WHITE-VELVET-02, BLACK-WHITE-VELVET-03, BLACK-WHITE-VELVET-04, BLACK-WHITE-VELVET-05, BLACK-WHITE-VELVET-06, BLACK-WHITE-VELVET-07, BLACK-WHITE-VELVET-08, BLACK-WHITE-VELVET-09, BLACK-WHITE-VELVET-09, BLOOM-02, BLOOM-03, BLOOM-04, BLOOM-05, BLOOM-06, BLOOM-07, BLOOM-08, BLOOM-09, BLOOM-10, BRAID-3001, BRAID-3002,