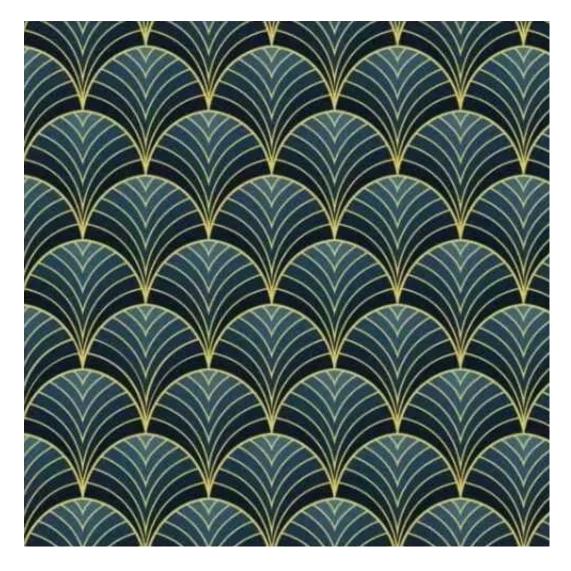

# **Product description**

Upholstered Bench Industrial Style LGM-11 HAMILTON-2816 | Width: 40 cm - 200 cm | Height: 40 cm - 50 cm | Depth: 30 cm - 40 cm |

Technical data

Product-Code:

| LGM-11                  |  |  |
|-------------------------|--|--|
| Catalogue number:       |  |  |
| 22327                   |  |  |
|                         |  |  |
| Condition:              |  |  |
| New                     |  |  |
| <b>5</b> 1 111          |  |  |
| Bench width:            |  |  |
| 40 cm - 200 cm          |  |  |
| Choose from parameter   |  |  |
|                         |  |  |
| Bench height:           |  |  |
| 40 cm - 50 cm           |  |  |
| Choose from parameter   |  |  |
|                         |  |  |
| Bench depth:            |  |  |
| 30 cm - 40 cm           |  |  |
| Choose from parameter   |  |  |
|                         |  |  |
| Type of fabric:         |  |  |
| Choose from parameter   |  |  |
| Type of fabric (Photo): |  |  |
| HAMILTON-2816           |  |  |
|                         |  |  |
|                         |  |  |
|                         |  |  |
|                         |  |  |
|                         |  |  |

FLORENCE-ECO-LEATHER

FLOWER-VELVET

FUSHION-ECO-LEATHER

GEODY

**HAMILTON** 

**HEXAGON-VELVET** 

HOLD-ME

**HUSK-VELVET** 