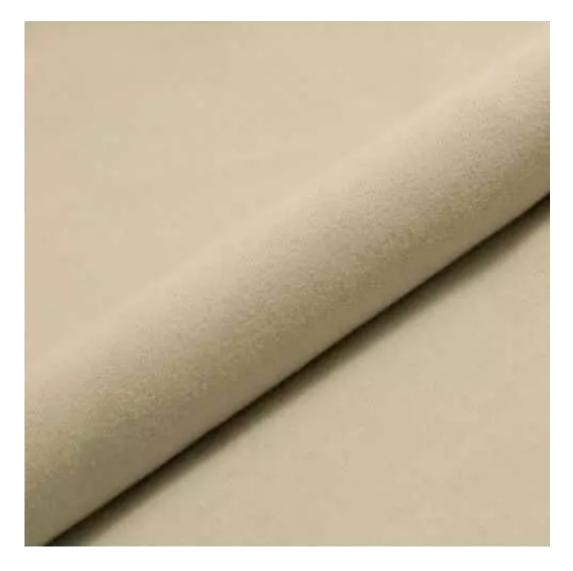

# **Product description**

Upholstered Bench Industrial Style LGM-11 HAMILTON-2816 | Width: 40 cm - 200 cm | Height: 40 cm - 50 cm | Depth: 30 cm - 40 cm |

Technical data

Product-Code:

| LGM-11                  |  |  |
|-------------------------|--|--|
| Catalogue number:       |  |  |
| 22327                   |  |  |
|                         |  |  |
| Condition:              |  |  |
| New                     |  |  |
| <b>5</b> 1 111          |  |  |
| Bench width:            |  |  |
| 40 cm - 200 cm          |  |  |
| Choose from parameter   |  |  |
|                         |  |  |
| Bench height:           |  |  |
| 40 cm - 50 cm           |  |  |
| Choose from parameter   |  |  |
|                         |  |  |
| Bench depth:            |  |  |
| 30 cm - 40 cm           |  |  |
| Choose from parameter   |  |  |
|                         |  |  |
| Type of fabric:         |  |  |
| Choose from parameter   |  |  |
| Type of fabric (Photo): |  |  |
| HAMILTON-2816           |  |  |
|                         |  |  |
|                         |  |  |
|                         |  |  |
|                         |  |  |
|                         |  |  |

**Height**: 40 cm , 45 cm , 50 cm **Depth**: 30 cm , 35 cm , 40 cm

Type of fabric: HAMILTON-2816 (Photo), ANDRE-1300, ANDRE-1301, ANDRE-1302, ANDRE-1303, ANDRE-1304, ANDRE-1305, ANDRE-1306, ANDRE-1307, ANDRE-1308, ANDRE-1309, ANDRE-1310, ART-DECO-VELVET-01, ART-DECO-VELVET-02, ART-DECO-VELVET-03, ART-DECO-VELVET-04, ART-DECO-VELVET-05, ART-DECO-VELVET-06, ART-DECO-VELVET-07, ART-DECO-VELVET-08, ART-DECO-VELVET-09, ART-DECO-VELVET-10...11 (write a comment in order), ATOS-111, ATOS-112, ATOS-113, ATOS-114, ATOS-115, ATOS-116, ATOS-117, ATOS-118, ATOS-119, ATOS-120...126 (write a comment in order), AURORA-2480, AURORA-2481, AURORA-2482, AURORA-2483, AURORA-2484, AURORA-2485, AURORA-2486, AURORA-2487, AURORA-2488, AURORA-2489...2505 (write a comment in order), BALOO-2071, BALOO-2072, BALOO-2073, BALOO-2074, BALOO-2076, BALOO-2077, BALOO-2078, BALOO-2079, BALOO-2081, BALOO-2082...2089 (write a comment in order), BLACK-WHITE-VELVET-01, BLACK-WHITE-VELVET-02, BLACK-WHITE-VELVET-03, BLACK-WHITE-VELVET-04, BLACK-WHITE-VELVET-05, BLACK-WHITE-VELVET-06, BLACK-WHITE-VELVET-07, BLACK-WHITE-VELVET-08, BLACK-WHITE-VELVET-09, BLACK-WHITE-VELVET-09, BLOOM-02, BLOOM-03, BLOOM-04, BLOOM-05, BLOOM-06, BLOOM-07, BLOOM-08, BLOOM-09, BLOOM-10, BRAID-3001, BRAID-3002,