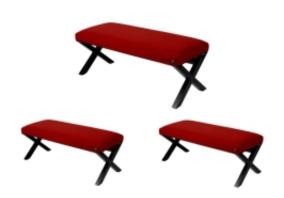

# **Upholstered Bench Industrial Style LGM-11 HAMILTON-2816**

| Number        | 22327            |
|---------------|------------------|
| Producer code | LGM-11           |
| Manufacturer  | Emra Wood Design |

# **Product description**

Upholstered Bench Industrial Style LGM-11 HAMILTON-2816 | Width: 40 cm - 200 cm | Height: 40 cm - 50 cm | Depth: 30 cm - 40 cm |

Technical data

Product-Code:

| LGM-11                  |  |  |
|-------------------------|--|--|
| Catalogue number:       |  |  |
| 22327                   |  |  |
|                         |  |  |
| Condition:              |  |  |
| New                     |  |  |
| <b>5</b> 1 111          |  |  |
| Bench width:            |  |  |
| 40 cm - 200 cm          |  |  |
| Choose from parameter   |  |  |
|                         |  |  |
| Bench height:           |  |  |
| 40 cm - 50 cm           |  |  |
| Choose from parameter   |  |  |
|                         |  |  |
| Bench depth:            |  |  |
| 30 cm - 40 cm           |  |  |
| Choose from parameter   |  |  |
|                         |  |  |
| Type of fabric:         |  |  |
| Choose from parameter   |  |  |
| Type of fabric (Photo): |  |  |
| HAMILTON-2816           |  |  |
|                         |  |  |
|                         |  |  |
|                         |  |  |
|                         |  |  |
|                         |  |  |

## Upholstered Bench Industrial Style LGM-11 HAMILTON-2816

- · A functional and practical bench for hallway, living room, bedroom, dressing room, bathroom, reception and office
- Some bench models have a practical shelf for shoes
- The frame and upholstery are made of the highest quality materials
- Production of the bench according to customer requirements