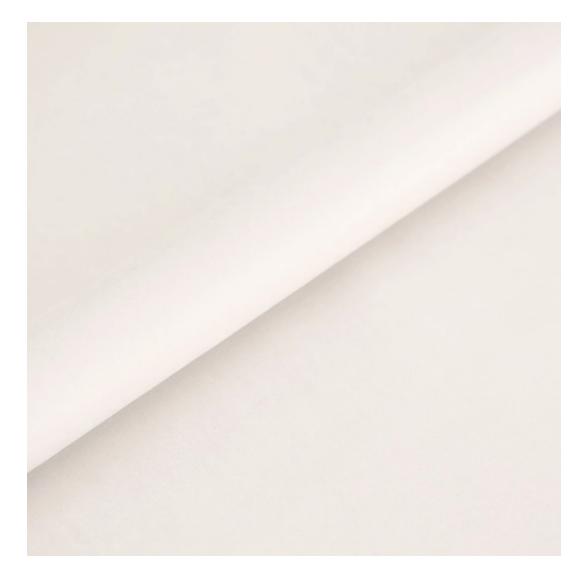

# **Product description**

Upholstered Bench Industrial Style LGM-11 HAMILTON-2816 | Width: 40 cm - 200 cm | Height: 40 cm - 50 cm | Depth: 30 cm - 40 cm |

Technical data

Product-Code:

| LGM-11                  |  |  |
|-------------------------|--|--|
| Catalogue number:       |  |  |
| 22327                   |  |  |
|                         |  |  |
| Condition:              |  |  |
| New                     |  |  |
| <b>5</b> 1 111          |  |  |
| Bench width:            |  |  |
| 40 cm - 200 cm          |  |  |
| Choose from parameter   |  |  |
|                         |  |  |
| Bench height:           |  |  |
| 40 cm - 50 cm           |  |  |
| Choose from parameter   |  |  |
|                         |  |  |
| Bench depth:            |  |  |
| 30 cm - 40 cm           |  |  |
| Choose from parameter   |  |  |
|                         |  |  |
| Type of fabric:         |  |  |
| Choose from parameter   |  |  |
| Type of fabric (Photo): |  |  |
| HAMILTON-2816           |  |  |
|                         |  |  |
|                         |  |  |
|                         |  |  |
|                         |  |  |
|                         |  |  |

| u illi                                       |  |
|----------------------------------------------|--|
|                                              |  |
|                                              |  |
|                                              |  |
| Discover upholstery fabrics for this product |  |

We offer the largest selection of seat fabrics!

Click on fabric name and discover all fabric selection.

ANDRE

ART-DECO-VELVET

ATOS-ECO-LEATHER

AURORA

BALOO

BLACK-WHITE-VELVET