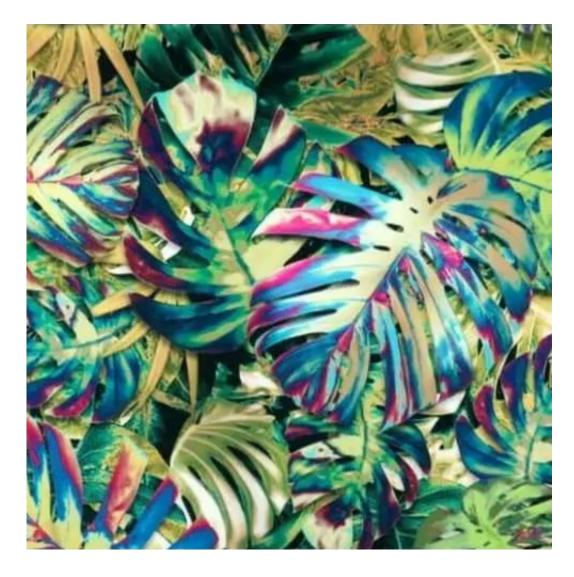

# **Product description**

Upholstered Bench Industrial Style LGM-11 HAMILTON-2816 | Width: 40 cm - 200 cm | Height: 40 cm - 50 cm | Depth: 30 cm - 40 cm |

Technical data

Product-Code:

| LGM-11                  |  |  |
|-------------------------|--|--|
| Catalogue number:       |  |  |
| 22327                   |  |  |
|                         |  |  |
| Condition:              |  |  |
| New                     |  |  |
| <b>5</b> 1 111          |  |  |
| Bench width:            |  |  |
| 40 cm - 200 cm          |  |  |
| Choose from parameter   |  |  |
|                         |  |  |
| Bench height:           |  |  |
| 40 cm - 50 cm           |  |  |
| Choose from parameter   |  |  |
|                         |  |  |
| Bench depth:            |  |  |
| 30 cm - 40 cm           |  |  |
| Choose from parameter   |  |  |
|                         |  |  |
| Type of fabric:         |  |  |
| Choose from parameter   |  |  |
| Type of fabric (Photo): |  |  |
| HAMILTON-2816           |  |  |
|                         |  |  |
|                         |  |  |
|                         |  |  |
|                         |  |  |
|                         |  |  |

FLORENCE-ECO-LEATHER

FLOWER-VELVET

FUSHION-ECO-LEATHER

GEODY

**HAMILTON** 

**HEXAGON-VELVET** 

HOLD-ME

**HUSK-VELVET** 