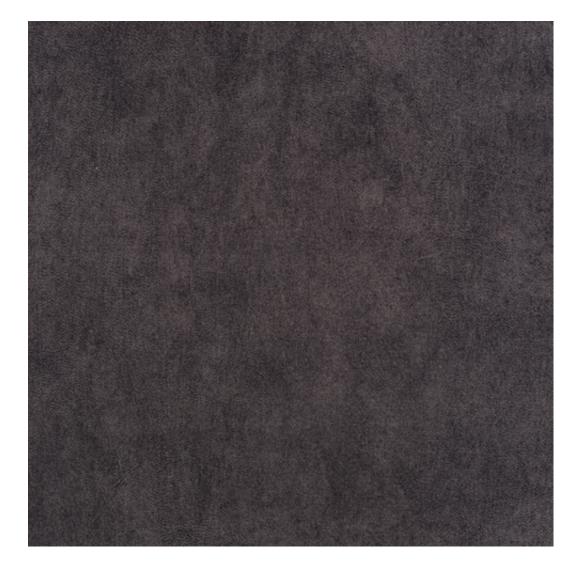

# **Product description**

Upholstered Bench Industrial Style LGM-11 HAMILTON-2816 | Width: 40 cm - 200 cm | Height: 40 cm - 50 cm | Depth: 30 cm - 40 cm |

Technical data

Product-Code:

| LGM-11                  |  |  |
|-------------------------|--|--|
| Catalogue number:       |  |  |
| 22327                   |  |  |
|                         |  |  |
| Condition:              |  |  |
| New                     |  |  |
| <b>5</b> 1 111          |  |  |
| Bench width:            |  |  |
| 40 cm - 200 cm          |  |  |
| Choose from parameter   |  |  |
|                         |  |  |
| Bench height:           |  |  |
| 40 cm - 50 cm           |  |  |
| Choose from parameter   |  |  |
|                         |  |  |
| Bench depth:            |  |  |
| 30 cm - 40 cm           |  |  |
| Choose from parameter   |  |  |
|                         |  |  |
| Type of fabric:         |  |  |
| Choose from parameter   |  |  |
| Type of fabric (Photo): |  |  |
| HAMILTON-2816           |  |  |
|                         |  |  |
|                         |  |  |
|                         |  |  |
|                         |  |  |
|                         |  |  |

**Height**: 40 cm , 45 cm , 50 cm **Depth**: 30 cm , 35 cm , 40 cm

Type of fabric: HAMILTON-2816 (Photo), ANDRE-1300, ANDRE-1301, ANDRE-1302, ANDRE-1303, ANDRE-1304, ANDRE-1305, ANDRE-1306, ANDRE-1307, ANDRE-1308, ANDRE-1309, ANDRE-1310, ART-DECO-VELVET-01, ART-DECO-VELVET-02, ART-DECO-VELVET-03, ART-DECO-VELVET-04, ART-DECO-VELVET-05, ART-DECO-VELVET-06, ART-DECO-VELVET-07, ART-DECO-VELVET-08, ART-DECO-VELVET-09, ART-DECO-VELVET-10...11 (write a comment in order), ATOS-111, ATOS-112, ATOS-113, ATOS-114, ATOS-115, ATOS-116, ATOS-117, ATOS-118, ATOS-119, ATOS-120...126 (write a comment in order), AURORA-2480, AURORA-2481, AURORA-2482, AURORA-2483, AURORA-2484, AURORA-2485, AURORA-2486, AURORA-2487, AURORA-2488, AURORA-2489...2505 (write a comment in order), BALOO-2071, BALOO-2072, BALOO-2073, BALOO-2074, BALOO-2076, BALOO-2077, BALOO-2078, BALOO-2079, BALOO-2081, BALOO-2082...2089 (write a comment in order), BLACK-WHITE-VELVET-01, BLACK-WHITE-VELVET-02, BLACK-WHITE-VELVET-03, BLACK-WHITE-VELVET-04, BLACK-WHITE-VELVET-05, BLACK-WHITE-VELVET-06, BLACK-WHITE-VELVET-07, BLACK-WHITE-VELVET-08, BLACK-WHITE-VELVET-09, BLACK-WHITE-VELVET-09, BLOOM-02, BLOOM-03, BLOOM-04, BLOOM-05, BLOOM-06, BLOOM-07, BLOOM-08, BLOOM-09, BLOOM-10, BRAID-3001, BRAID-3002,