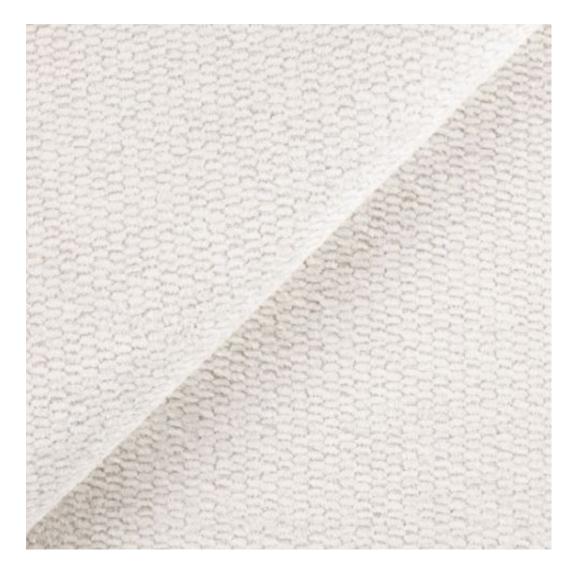

# **Product description**

Upholstered Bench Industrial Style LGM-11 HAMILTON-2816 | Width: 40 cm - 200 cm | Height: 40 cm - 50 cm | Depth: 30 cm - 40 cm |

Technical data

Product-Code:

| LGM-11                  |  |  |
|-------------------------|--|--|
| Catalogue number:       |  |  |
| 22327                   |  |  |
|                         |  |  |
| Condition:              |  |  |
| New                     |  |  |
| <b>5</b> 1 111          |  |  |
| Bench width:            |  |  |
| 40 cm - 200 cm          |  |  |
| Choose from parameter   |  |  |
|                         |  |  |
| Bench height:           |  |  |
| 40 cm - 50 cm           |  |  |
| Choose from parameter   |  |  |
|                         |  |  |
| Bench depth:            |  |  |
| 30 cm - 40 cm           |  |  |
| Choose from parameter   |  |  |
|                         |  |  |
| Type of fabric:         |  |  |
| Choose from parameter   |  |  |
| Type of fabric (Photo): |  |  |
| HAMILTON-2816           |  |  |
|                         |  |  |
|                         |  |  |
|                         |  |  |
|                         |  |  |
|                         |  |  |

| u illi                                       |  |
|----------------------------------------------|--|
|                                              |  |
|                                              |  |
|                                              |  |
| Discover upholstery fabrics for this product |  |

We offer the largest selection of seat fabrics!

Click on fabric name and discover all fabric selection.

ANDRE

ART-DECO-VELVET

ATOS-ECO-LEATHER

AURORA

BALOO

BLACK-WHITE-VELVET