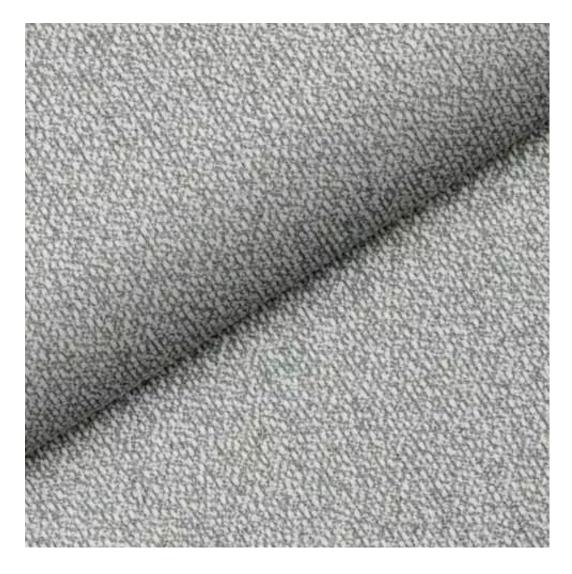

# **Product description**

Upholstered Bench Industrial Style LGM-11 HAMILTON-2816 | Width: 40 cm - 200 cm | Height: 40 cm - 50 cm | Depth: 30 cm - 40 cm |

Technical data

Product-Code:

| LGM-11                  |  |  |
|-------------------------|--|--|
| Catalogue number:       |  |  |
| 22327                   |  |  |
|                         |  |  |
| Condition:              |  |  |
| New                     |  |  |
| <b>5</b> 1 111          |  |  |
| Bench width:            |  |  |
| 40 cm - 200 cm          |  |  |
| Choose from parameter   |  |  |
|                         |  |  |
| Bench height:           |  |  |
| 40 cm - 50 cm           |  |  |
| Choose from parameter   |  |  |
|                         |  |  |
| Bench depth:            |  |  |
| 30 cm - 40 cm           |  |  |
| Choose from parameter   |  |  |
|                         |  |  |
| Type of fabric:         |  |  |
| Choose from parameter   |  |  |
| Type of fabric (Photo): |  |  |
| HAMILTON-2816           |  |  |
|                         |  |  |
|                         |  |  |
|                         |  |  |
|                         |  |  |
|                         |  |  |

| u illi                                       |  |
|----------------------------------------------|--|
|                                              |  |
|                                              |  |
|                                              |  |
| Discover upholstery fabrics for this product |  |

We offer the largest selection of seat fabrics!

Click on fabric name and discover all fabric selection.

ANDRE

ART-DECO-VELVET

ATOS-ECO-LEATHER

AURORA

BALOO

BLACK-WHITE-VELVET