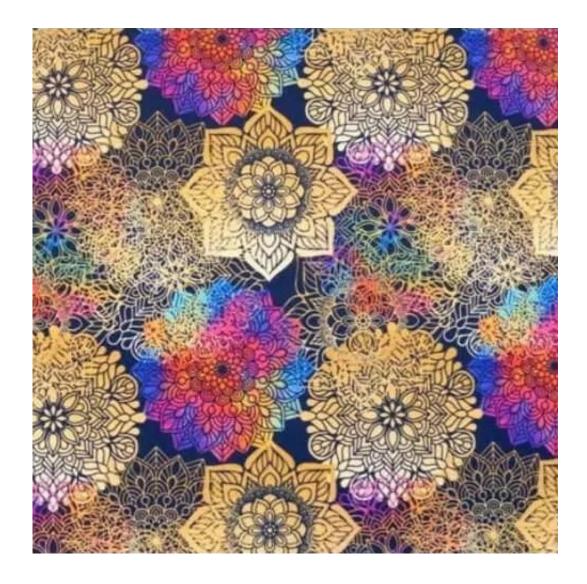

# **Product description**

Upholstered Bench Industrial Style LGM-11 HAMILTON-2816 | Width: 40 cm - 200 cm | Height: 40 cm - 50 cm | Depth: 30 cm - 40 cm |

Technical data

Product-Code:

| LGM-11                  |  |  |
|-------------------------|--|--|
| Catalogue number:       |  |  |
| 22327                   |  |  |
|                         |  |  |
| Condition:              |  |  |
| New                     |  |  |
| <b>5</b> 1 111          |  |  |
| Bench width:            |  |  |
| 40 cm - 200 cm          |  |  |
| Choose from parameter   |  |  |
|                         |  |  |
| Bench height:           |  |  |
| 40 cm - 50 cm           |  |  |
| Choose from parameter   |  |  |
|                         |  |  |
| Bench depth:            |  |  |
| 30 cm - 40 cm           |  |  |
| Choose from parameter   |  |  |
|                         |  |  |
| Type of fabric:         |  |  |
| Choose from parameter   |  |  |
| Type of fabric (Photo): |  |  |
| HAMILTON-2816           |  |  |
|                         |  |  |
|                         |  |  |
|                         |  |  |
|                         |  |  |
|                         |  |  |

FLORENCE-ECO-LEATHER

FLOWER-VELVET

FUSHION-ECO-LEATHER

GEODY

**HAMILTON** 

**HEXAGON-VELVET** 

HOLD-ME

**HUSK-VELVET** 