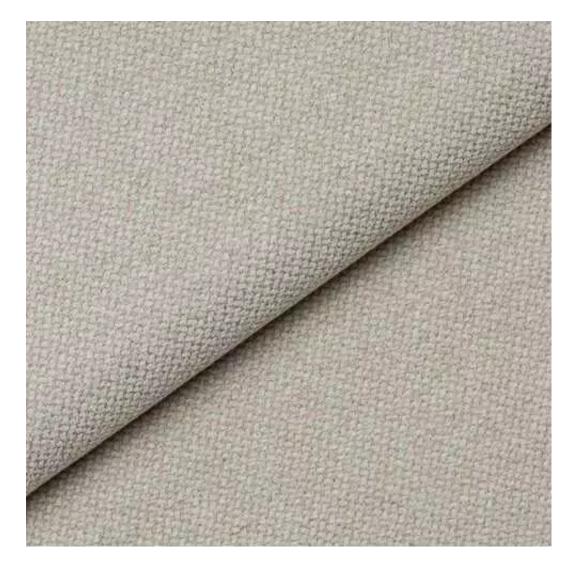

# **Product description**

Upholstered Bench Industrial Style LGM-11 HAMILTON-2816 | Width: 40 cm - 200 cm | Height: 40 cm - 50 cm | Depth: 30 cm - 40 cm |

Technical data

Product-Code:

| LGM-11                  |  |  |
|-------------------------|--|--|
| Catalogue number:       |  |  |
| 22327                   |  |  |
|                         |  |  |
| Condition:              |  |  |
| New                     |  |  |
| <b>5</b> 1 111          |  |  |
| Bench width:            |  |  |
| 40 cm - 200 cm          |  |  |
| Choose from parameter   |  |  |
|                         |  |  |
| Bench height:           |  |  |
| 40 cm - 50 cm           |  |  |
| Choose from parameter   |  |  |
|                         |  |  |
| Bench depth:            |  |  |
| 30 cm - 40 cm           |  |  |
| Choose from parameter   |  |  |
|                         |  |  |
| Type of fabric:         |  |  |
| Choose from parameter   |  |  |
| Type of fabric (Photo): |  |  |
| HAMILTON-2816           |  |  |
|                         |  |  |
|                         |  |  |
|                         |  |  |
|                         |  |  |
|                         |  |  |

**Height**: 40 cm , 45 cm , 50 cm **Depth**: 30 cm , 35 cm , 40 cm

Type of fabric: HAMILTON-2816 (Photo), ANDRE-1300, ANDRE-1301, ANDRE-1302, ANDRE-1303, ANDRE-1304, ANDRE-1305, ANDRE-1306, ANDRE-1307, ANDRE-1308, ANDRE-1309, ANDRE-1310, ART-DECO-VELVET-01, ART-DECO-VELVET-02, ART-DECO-VELVET-03, ART-DECO-VELVET-04, ART-DECO-VELVET-05, ART-DECO-VELVET-06, ART-DECO-VELVET-07, ART-DECO-VELVET-08, ART-DECO-VELVET-09, ART-DECO-VELVET-10...11 (write a comment in order), ATOS-111, ATOS-112, ATOS-113, ATOS-114, ATOS-115, ATOS-116, ATOS-117, ATOS-118, ATOS-119, ATOS-120...126 (write a comment in order), AURORA-2480, AURORA-2481, AURORA-2482, AURORA-2483, AURORA-2484, AURORA-2485, AURORA-2486, AURORA-2487, AURORA-2488, AURORA-2489...2505 (write a comment in order), BALOO-2071, BALOO-2072, BALOO-2073, BALOO-2074, BALOO-2076, BALOO-2077, BALOO-2078, BALOO-2079, BALOO-2081, BALOO-2082...2089 (write a comment in order), BLACK-WHITE-VELVET-01, BLACK-WHITE-VELVET-02, BLACK-WHITE-VELVET-03, BLACK-WHITE-VELVET-04, BLACK-WHITE-VELVET-05, BLACK-WHITE-VELVET-06, BLACK-WHITE-VELVET-07, BLACK-WHITE-VELVET-08, BLACK-WHITE-VELVET-09, BLACK-WHITE-VELVET-09, BLOOM-02, BLOOM-03, BLOOM-04, BLOOM-05, BLOOM-06, BLOOM-07, BLOOM-08, BLOOM-09, BLOOM-10, BRAID-3001, BRAID-3002,