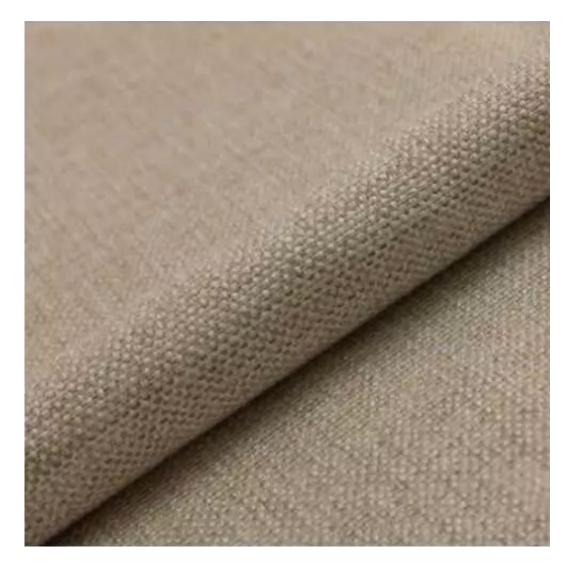

# **Product description**

Upholstered Bench Industrial Style LGM-11 HAMILTON-2816 | Width: 40 cm - 200 cm | Height: 40 cm - 50 cm | Depth: 30 cm - 40 cm |

Technical data

Product-Code:

| LGM-11                  |  |  |
|-------------------------|--|--|
| Catalogue number:       |  |  |
| 22327                   |  |  |
|                         |  |  |
| Condition:              |  |  |
| New                     |  |  |
| <b>5</b> 1 111          |  |  |
| Bench width:            |  |  |
| 40 cm - 200 cm          |  |  |
| Choose from parameter   |  |  |
|                         |  |  |
| Bench height:           |  |  |
| 40 cm - 50 cm           |  |  |
| Choose from parameter   |  |  |
|                         |  |  |
| Bench depth:            |  |  |
| 30 cm - 40 cm           |  |  |
| Choose from parameter   |  |  |
|                         |  |  |
| Type of fabric:         |  |  |
| Choose from parameter   |  |  |
| Type of fabric (Photo): |  |  |
| HAMILTON-2816           |  |  |
|                         |  |  |
|                         |  |  |
|                         |  |  |
|                         |  |  |
|                         |  |  |

**Height**: 40 cm , 45 cm , 50 cm **Depth**: 30 cm , 35 cm , 40 cm

Type of fabric: HAMILTON-2816 (Photo), ANDRE-1300, ANDRE-1301, ANDRE-1302, ANDRE-1303, ANDRE-1304, ANDRE-1305, ANDRE-1306, ANDRE-1307, ANDRE-1308, ANDRE-1309, ANDRE-1310, ART-DECO-VELVET-01, ART-DECO-VELVET-02, ART-DECO-VELVET-03, ART-DECO-VELVET-04, ART-DECO-VELVET-05, ART-DECO-VELVET-06, ART-DECO-VELVET-07, ART-DECO-VELVET-08, ART-DECO-VELVET-09, ART-DECO-VELVET-10...11 (write a comment in order), ATOS-111, ATOS-112, ATOS-113, ATOS-114, ATOS-115, ATOS-116, ATOS-117, ATOS-118, ATOS-119, ATOS-120...126 (write a comment in order), AURORA-2480, AURORA-2481, AURORA-2482, AURORA-2483, AURORA-2484, AURORA-2485, AURORA-2486, AURORA-2487, AURORA-2488, AURORA-2489...2505 (write a comment in order), BALOO-2071, BALOO-2072, BALOO-2073, BALOO-2074, BALOO-2076, BALOO-2077, BALOO-2078, BALOO-2079, BALOO-2081, BALOO-2082...2089 (write a comment in order), BLACK-WHITE-VELVET-01, BLACK-WHITE-VELVET-02, BLACK-WHITE-VELVET-03, BLACK-WHITE-VELVET-04, BLACK-WHITE-VELVET-05, BLACK-WHITE-VELVET-06, BLACK-WHITE-VELVET-07, BLACK-WHITE-VELVET-08, BLACK-WHITE-VELVET-09, BLACK-WHITE-VELVET-09, BLOOM-02, BLOOM-03, BLOOM-04, BLOOM-05, BLOOM-06, BLOOM-07, BLOOM-08, BLOOM-09, BLOOM-10, BRAID-3001, BRAID-3002,