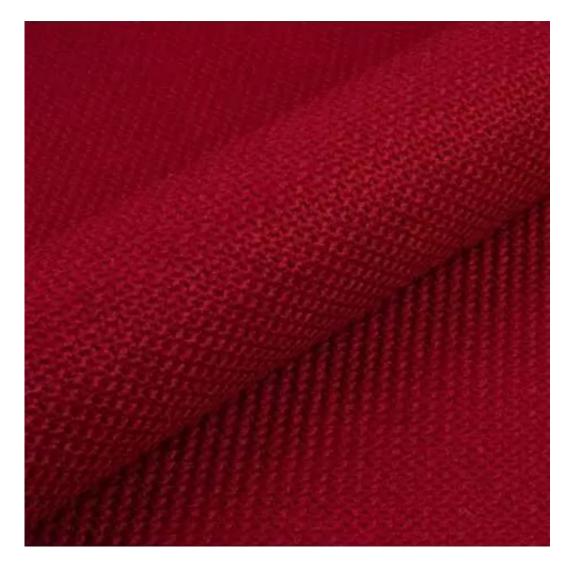

# **Product description**

Upholstered Bench Industrial Style LGM-11 HAMILTON-2816 | Width: 40 cm - 200 cm | Height: 40 cm - 50 cm | Depth: 30 cm - 40 cm |

Technical data

Product-Code:

| LGM-11                  |  |  |
|-------------------------|--|--|
| Catalogue number:       |  |  |
| 22327                   |  |  |
|                         |  |  |
| Condition:              |  |  |
| New                     |  |  |
| <b>5</b> 1 111          |  |  |
| Bench width:            |  |  |
| 40 cm - 200 cm          |  |  |
| Choose from parameter   |  |  |
|                         |  |  |
| Bench height:           |  |  |
| 40 cm - 50 cm           |  |  |
| Choose from parameter   |  |  |
|                         |  |  |
| Bench depth:            |  |  |
| 30 cm - 40 cm           |  |  |
| Choose from parameter   |  |  |
|                         |  |  |
| Type of fabric:         |  |  |
| Choose from parameter   |  |  |
| Type of fabric (Photo): |  |  |
| HAMILTON-2816           |  |  |
|                         |  |  |
|                         |  |  |
|                         |  |  |
|                         |  |  |
|                         |  |  |

| u illi                                       |  |
|----------------------------------------------|--|
|                                              |  |
|                                              |  |
|                                              |  |
| Discover upholstery fabrics for this product |  |

We offer the largest selection of seat fabrics!

Click on fabric name and discover all fabric selection.

ANDRE

ART-DECO-VELVET

ATOS-ECO-LEATHER

AURORA

BALOO

BLACK-WHITE-VELVET