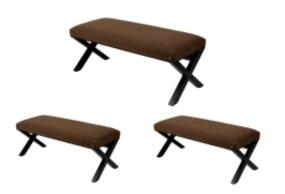

# Upholstered Bench Industrial Style LGM-11 HAMILTON-2812

| Number        | 22326            |  |
|---------------|------------------|--|
| Producer code | LGM-11           |  |
| Manufacturer  | Emra Wood Design |  |

## **Product description**

Upholstered Bench Industrial Style LGM-11 HAMILTON-2812 | Width: 40 cm - 200 cm | Height: 40 cm - 50 cm | Depth: 30 cm - 40 cm |

Technical data

Product-Code:

HAMILTON-2812

Product description

#### Upholstered Bench Industrial Style LGM-11 HAMILTON-2812

- A functional and practical bench for hallway, living room, bedroom, dressing room, bathroom, reception and office
- Some bench models have a practical shelf for shoes
- The frame and upholstery are made of the highest quality materials
- Production of the bench according to customer requirements

Product features

- Very high-quality and precise workmanship directly from the manufacturer
- The bench features an interchangeable seat to adapt the product to the future appearance of the room
- The bench does not require self-assembly and is delivered to the customer in its entirety
- Take a look at our fabric palette for more options
- We are at your disposal if you have any questions about the product
- By purchasing a product, you are buying a non-prefabricated item made according to specifications (selection of color, upholstery, materials, etc.)