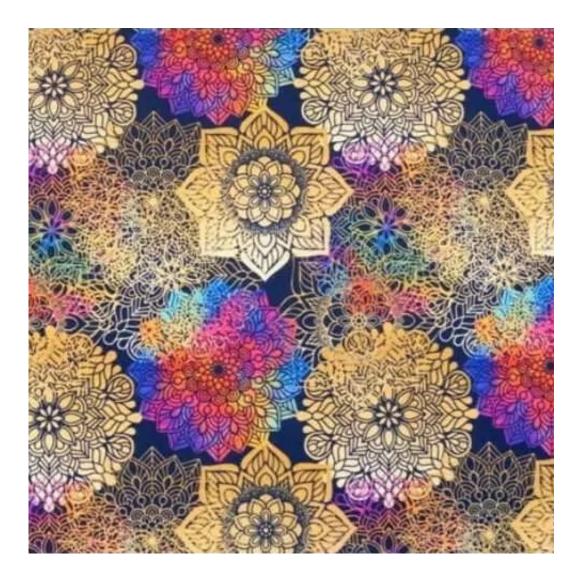

## **Product description**

Upholstered Bench Industrial Style LGM-11 HAMILTON-2812 | Width: 40 cm - 200 cm | Height: 40 cm - 50 cm | Depth: 30 cm - 40 cm |

Technical data

Product-Code:

HAMILTON-2812

Product description

**Depth**: 30 cm , 35 cm , 40 cm

**Type of fabric**: HAMILTON-2812 (Photo) , ANDRE-1300 , ANDRE-1301 , ANDRE-1302 , ANDRE-1303 , ANDRE-1304 , ANDRE-1305 , ANDRE-1306 , ANDRE-1307 , ANDRE-1308 , ANDRE-1309 , ANDRE-1310 , ART-DECO-VELVET-01 , ART-DECO-VELVET-02 , ART-DECO-VELVET-03 , ART-DECO-VELVET-04 , ART-DECO-VELVET-05 , ART-DECO-VELVET-06 , ART-DECO-VELVET-07 , ART-DECO-VELVET-08 , ART-DECO-VELVET-09 , ART-DECO-VELVET-10..11 (write a comment in order) , ATOS-111 , ATOS-112 , ATOS-113 , ATOS-114 , ATOS-115 , ATOS-116 , ATOS-117 , ATOS-118 , ATOS-119 , ATOS-120..126 (write a comment in order) , AURORA-2480 , AURORA-2481 , AURORA-2482 , AURORA-2483 , AURORA-2484 , AURORA-2485 , AURORA-2486 , AURORA-2487 , AURORA-2488 , AURORA-2489..2505 (write a comment in order) , BALOO-2071 , BALOO-2072 , BALOO-2073 , BALOO-2074 , BALOO-2076 , BALOO-2077 , BALOO-2078 , BALOO-2079 , BALOO-2081 , BALOO-2082..2089 (write a comment in order) , BLACK-WHITE-VELVET-01 , BLACK-WHITE-VELVET-02 , BLACK-WHITE-VELVET-03 , BLACK-WHITE-VELVET-05 , BLACK-WHITE-VELVET-06 , BLACK-WHITE-VELVET-07 , BLACK-WHITE-VELVET-08 , BLACK-WHITE-VELVET-09 , BLACK-WHITE-VELVET-05 , BLACK-WHITE-VELVET-06 , BLACK-WHITE-VELVET-07 , BLACK-WHITE-VELVET-08 , BLACK-WHITE-VELVET-09 , BLOOM-09 , BLOOM-01 , BLOOM-02 , BLOOM-03 , BLOOM-04 , BLOOM-05 , BLOOM-06 , BLOOM-07 , BLOOM-08 , BLOOM-09 , BLOOM-10 , BRAID-3001 , BRAID-3002 ,