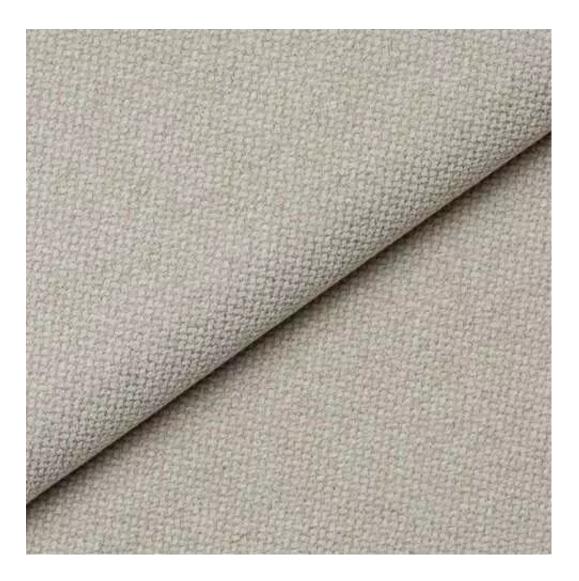

## **Product description**

Upholstered Bench Industrial Style LGM-11 HAMILTON-2812 | Width: 40 cm - 200 cm | Height: 40 cm - 50 cm | Depth: 30 cm - 40 cm |

Technical data

Product-Code:

Bench height:

40 cm - 50 cm

Choose from parameter

Bench depth:

30 cm - 40 cm

Choose from parameter

Type of fabric: Choose from parameter

Type of fabric (Photo):

HAMILTON-2812

Product description