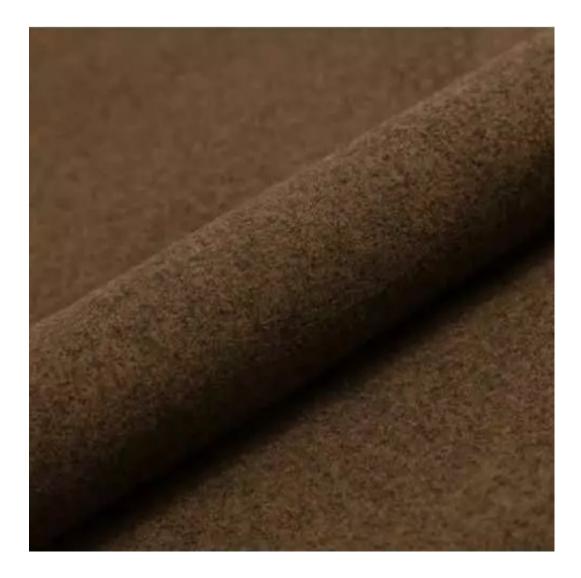

Bench height:

40 cm - 50 cm

Choose from parameter

Bench depth:

30 cm - 40 cm

Choose from parameter

Type of fabric: Choose from parameter

Type of fabric (Photo):

HAMILTON-2812

Product description

**Depth**: 30 cm , 35 cm , 40 cm

**Type of fabric**: HAMILTON-2812 (Photo) , ANDRE-1300 , ANDRE-1301 , ANDRE-1302 , ANDRE-1303 , ANDRE-1304 , ANDRE-1305 , ANDRE-1306 , ANDRE-1307 , ANDRE-1308 , ANDRE-1309 , ANDRE-1310 , ART-DECO-VELVET-01 , ART-DECO-VELVET-02 , ART-DECO-VELVET-03 , ART-DECO-VELVET-04 , ART-DECO-VELVET-05 , ART-DECO-VELVET-06 , ART-DECO-VELVET-07 , ART-DECO-VELVET-08 , ART-DECO-VELVET-09 , ART-DECO-VELVET-10..11 (write a comment in order) , ATOS-111 , ATOS-112 , ATOS-113 , ATOS-114 , ATOS-115 , ATOS-116 , ATOS-117 , ATOS-118 , ATOS-119 , ATOS-120..126 (write a comment in order) , AURORA-2480 , AURORA-2481 , AURORA-2482 , AURORA-2483 , AURORA-2484 , AURORA-2485 , AURORA-2486 , AURORA-2487 , AURORA-2488 , AURORA-2489..2505 (write a comment in order) , BALOO-2071 , BALOO-2072 , BALOO-2073 , BALOO-2074 , BALOO-2076 , BALOO-2077 , BALOO-2078 , BALOO-2079 , BALOO-2081 , BALOO-2082..2089 (write a comment in order) , BLACK-WHITE-VELVET-01 , BLACK-WHITE-VELVET-02 , BLACK-WHITE-VELVET-03 , BLACK-WHITE-VELVET-05 , BLACK-WHITE-VELVET-06 , BLACK-WHITE-VELVET-07 , BLACK-WHITE-VELVET-08 , BLACK-WHITE-VELVET-09 , BLACK-WHITE-VELVET-05 , BLACK-WHITE-VELVET-06 , BLACK-WHITE-VELVET-07 , BLACK-WHITE-VELVET-08 , BLACK-WHITE-VELVET-09 , BLOOM-09 , BLOOM-01 , BLOOM-02 , BLOOM-03 , BLOOM-04 , BLOOM-05 , BLOOM-06 , BLOOM-07 , BLOOM-08 , BLOOM-09 , BLOOM-10 , BRAID-3001 , BRAID-3002 ,