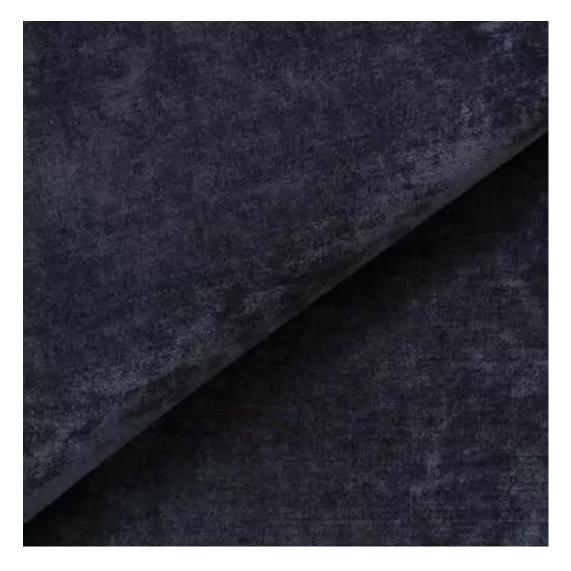

# **Product description**

Upholstered Bench Industrial Style LGM-11 HAMILTON-2811 | Width: 40 cm - 200 cm | Height: 40 cm - 50 cm | Depth: 30 cm - 40 cm |

Technical data

Product-Code:

| LGM-11                  |  |  |
|-------------------------|--|--|
| Catalogue number:       |  |  |
| 22350                   |  |  |
| Condition:              |  |  |
| New                     |  |  |
| Bench width:            |  |  |
| 40 cm - 200 cm          |  |  |
| Choose from parameter   |  |  |
| Bench height:           |  |  |
| 40 cm - 50 cm           |  |  |
| Choose from parameter   |  |  |
| Bench depth:            |  |  |
| 30 cm - 40 cm           |  |  |
| Choose from parameter   |  |  |
| Type of fabric:         |  |  |
| Choose from parameter   |  |  |
| Type of fabric (Photo): |  |  |
| HAMILTON-2811           |  |  |
|                         |  |  |
|                         |  |  |
|                         |  |  |
|                         |  |  |

FLORENCE-ECO-LEATHER

FLOWER-VELVET

FUSHION-ECO-LEATHER

GEODY

**HAMILTON** 

**HEXAGON-VELVET** 

HOLD-ME

**HUSK-VELVET** 