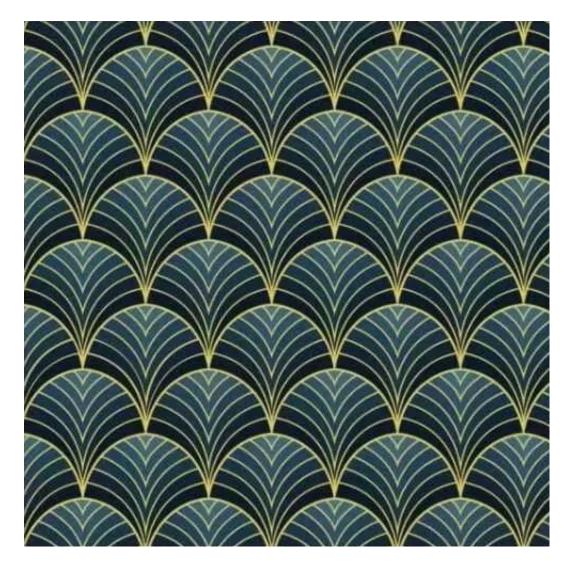

# **Product description**

Upholstered Bench Industrial Style LGM-11 HAMILTON-2811 | Width: 40 cm - 200 cm | Height: 40 cm - 50 cm | Depth: 30 cm - 40 cm |

Technical data

Product-Code:

| LGM-11                  |  |  |
|-------------------------|--|--|
| Catalogue number:       |  |  |
| 22350                   |  |  |
| Condition:              |  |  |
| New                     |  |  |
| Bench width:            |  |  |
| 40 cm - 200 cm          |  |  |
| Choose from parameter   |  |  |
| Bench height:           |  |  |
| 40 cm - 50 cm           |  |  |
| Choose from parameter   |  |  |
| Bench depth:            |  |  |
| 30 cm - 40 cm           |  |  |
| Choose from parameter   |  |  |
| Type of fabric:         |  |  |
| Choose from parameter   |  |  |
| Type of fabric (Photo): |  |  |
| HAMILTON-2811           |  |  |
|                         |  |  |
|                         |  |  |
|                         |  |  |
|                         |  |  |

FLORENCE-ECO-LEATHER

FLOWER-VELVET

FUSHION-ECO-LEATHER

GEODY

**HAMILTON** 

**HEXAGON-VELVET** 

HOLD-ME

**HUSK-VELVET** 