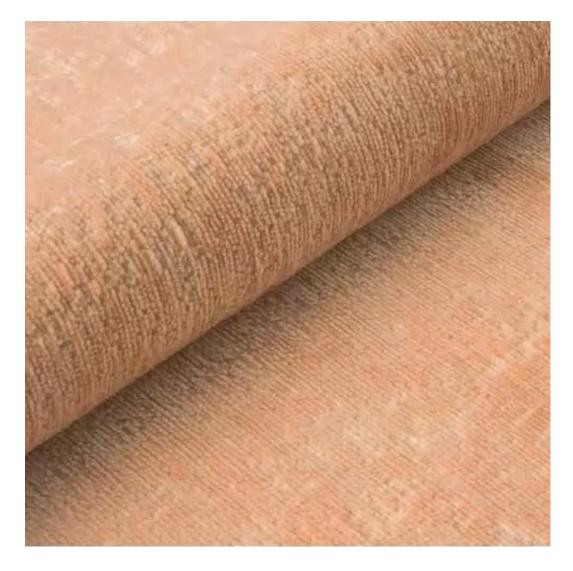

# **Product description**

Upholstered Bench Industrial Style LGM-11 HAMILTON-2811 | Width: 40 cm - 200 cm | Height: 40 cm - 50 cm | Depth: 30 cm - 40 cm |

Technical data

Product-Code:

| LGM-11                  |  |  |
|-------------------------|--|--|
| Catalogue number:       |  |  |
| 22350                   |  |  |
| Condition:              |  |  |
| New                     |  |  |
| Bench width:            |  |  |
| 40 cm - 200 cm          |  |  |
| Choose from parameter   |  |  |
| Bench height:           |  |  |
| 40 cm - 50 cm           |  |  |
| Choose from parameter   |  |  |
| Bench depth:            |  |  |
| 30 cm - 40 cm           |  |  |
| Choose from parameter   |  |  |
| Type of fabric:         |  |  |
| Choose from parameter   |  |  |
| Type of fabric (Photo): |  |  |
| HAMILTON-2811           |  |  |
|                         |  |  |
|                         |  |  |
|                         |  |  |
|                         |  |  |

FLORENCE-ECO-LEATHER

FLOWER-VELVET

FUSHION-ECO-LEATHER

GEODY

**HAMILTON** 

**HEXAGON-VELVET** 

HOLD-ME

**HUSK-VELVET** 