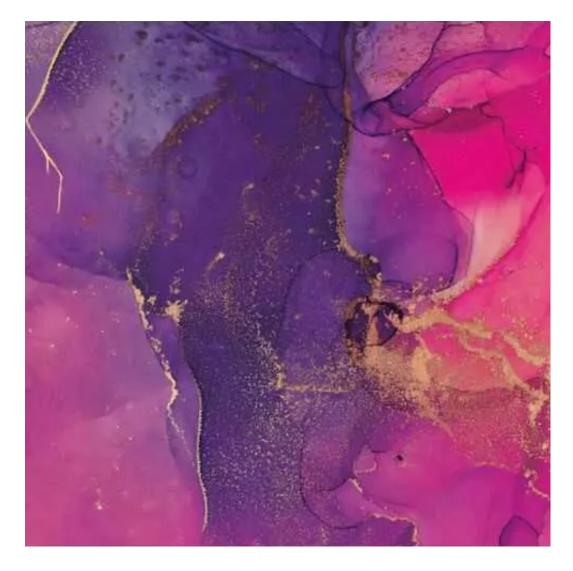

# **Product description**

Upholstered Bench Industrial Style LGM-11 HAMILTON-2811 | Width: 40 cm - 200 cm | Height: 40 cm - 50 cm | Depth: 30 cm - 40 cm |

Technical data

Product-Code:

| LGM-11                  |  |  |
|-------------------------|--|--|
| Catalogue number:       |  |  |
| 22350                   |  |  |
| Condition:              |  |  |
| New                     |  |  |
| Bench width:            |  |  |
| 40 cm - 200 cm          |  |  |
| Choose from parameter   |  |  |
| Bench height:           |  |  |
| 40 cm - 50 cm           |  |  |
| Choose from parameter   |  |  |
| Bench depth:            |  |  |
| 30 cm - 40 cm           |  |  |
| Choose from parameter   |  |  |
| Type of fabric:         |  |  |
| Choose from parameter   |  |  |
| Type of fabric (Photo): |  |  |
| HAMILTON-2811           |  |  |
|                         |  |  |
|                         |  |  |
|                         |  |  |
|                         |  |  |

FLORENCE-ECO-LEATHER

FLOWER-VELVET

FUSHION-ECO-LEATHER

GEODY

**HAMILTON** 

**HEXAGON-VELVET** 

HOLD-ME

**HUSK-VELVET** 

**Height**: 40 cm , 45 cm , 50 cm **Depth**: 30 cm , 35 cm , 40 cm

Type of fabric: HAMILTON-2811 (Photo), ANDRE-1300, ANDRE-1301, ANDRE-1302, ANDRE-1303, ANDRE-1304, ANDRE-1305, ANDRE-1306, ANDRE-1307, ANDRE-1308, ANDRE-1309, ANDRE-1310, ART-DECO-VELVET-01, ART-DECO-VELVET-02, ART-DECO-VELVET-03, ART-DECO-VELVET-04, ART-DECO-VELVET-05, ART-DECO-VELVET-06, ART-DECO-VELVET-07, ART-DECO-VELVET-08, ART-DECO-VELVET-09, ART-DECO-VELVET-10...11 (write a comment in order), ATOS-111, ATOS-112, ATOS-113, ATOS-114, ATOS-115, ATOS-116, ATOS-117, ATOS-118, ATOS-119, ATOS-120...126 (write a comment in order), AURORA-2480, AURORA-2481, AURORA-2482, AURORA-2483, AURORA-2484, AURORA-2485, AURORA-2486, AURORA-2487, AURORA-2488, AURORA-2489...2505 (write a comment in order), BALOO-2071, BALOO-2072, BALOO-2073, BALOO-2074, BALOO-2076, BALOO-2077, BALOO-2078, BALOO-2079, BALOO-2081, BALOO-2082...2089 (write a comment in order), BLACK-WHITE-VELVET-01, BLACK-WHITE-VELVET-02, BLACK-WHITE-VELVET-03, BLACK-WHITE-VELVET-04, BLACK-WHITE-VELVET-05, BLACK-WHITE-VELVET-06, BLACK-WHITE-VELVET-07, BLACK-WHITE-VELVET-08, BLACK-WHITE-VELVET-09, BLACK-WHITE-VELVET-09, BLOOM-02, BLOOM-03, BLOOM-04, BLOOM-05, BLOOM-06, BLOOM-07, BLOOM-08, BLOOM-09, BLOOM-10, BRAID-3001, BRAID-3002,