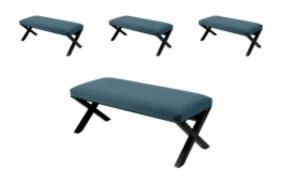

# **Upholstered Bench Industrial Style LGM-11 HAMILTON-2811**

| Number        | 22350            |
|---------------|------------------|
| Producer code | LGM-11           |
| Manufacturer  | Emra Wood Design |

# **Product description**

Upholstered Bench Industrial Style LGM-11 HAMILTON-2811 | Width: 40 cm - 200 cm | Height: 40 cm - 50 cm | Depth: 30 cm - 40 cm |

Technical data

Product-Code:

| LGM-11                  |  |  |
|-------------------------|--|--|
| Catalogue number:       |  |  |
| 22350                   |  |  |
| Condition:              |  |  |
| New                     |  |  |
| Bench width:            |  |  |
| 40 cm - 200 cm          |  |  |
| Choose from parameter   |  |  |
| Bench height:           |  |  |
| 40 cm - 50 cm           |  |  |
| Choose from parameter   |  |  |
| Bench depth:            |  |  |
| 30 cm - 40 cm           |  |  |
| Choose from parameter   |  |  |
| Type of fabric:         |  |  |
| Choose from parameter   |  |  |
| Type of fabric (Photo): |  |  |
| HAMILTON-2811           |  |  |
|                         |  |  |
|                         |  |  |
|                         |  |  |
|                         |  |  |

### Upholstered Bench Industrial Style LGM-11 HAMILTON-2811

- · A functional and practical bench for hallway, living room, bedroom, dressing room, bathroom, reception and office
- Some bench models have a practical shelf for shoes
- The frame and upholstery are made of the highest quality materials
- Production of the bench according to customer requirements