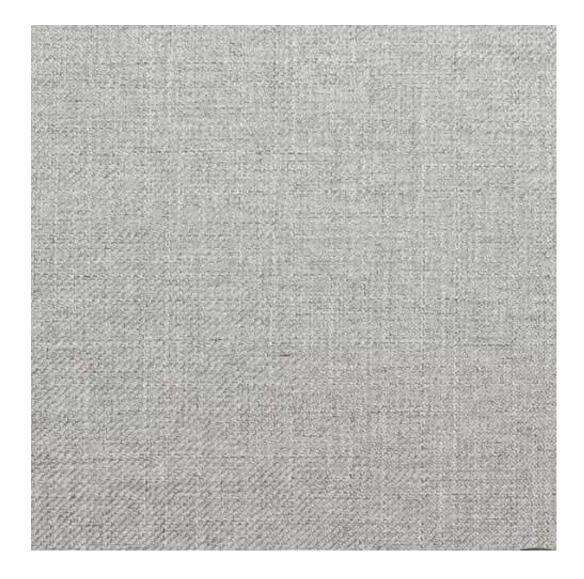

# **Product description**

Upholstered Bench Industrial Style LGM-11 HAMILTON-2811 | Width: 40 cm - 200 cm | Height: 40 cm - 50 cm | Depth: 30 cm - 40 cm |

Technical data

Product-Code:

| LGM-11                  |  |  |
|-------------------------|--|--|
| Catalogue number:       |  |  |
| 22350                   |  |  |
| Condition:              |  |  |
| New                     |  |  |
| Bench width:            |  |  |
| 40 cm - 200 cm          |  |  |
| Choose from parameter   |  |  |
| Bench height:           |  |  |
| 40 cm - 50 cm           |  |  |
| Choose from parameter   |  |  |
| Bench depth:            |  |  |
| 30 cm - 40 cm           |  |  |
| Choose from parameter   |  |  |
| Type of fabric:         |  |  |
| Choose from parameter   |  |  |
| Type of fabric (Photo): |  |  |
| HAMILTON-2811           |  |  |
|                         |  |  |
|                         |  |  |
|                         |  |  |
|                         |  |  |

**Height**: 40 cm , 45 cm , 50 cm **Depth**: 30 cm , 35 cm , 40 cm

Type of fabric: HAMILTON-2811 (Photo), ANDRE-1300, ANDRE-1301, ANDRE-1302, ANDRE-1303, ANDRE-1304, ANDRE-1305, ANDRE-1306, ANDRE-1307, ANDRE-1308, ANDRE-1309, ANDRE-1310, ART-DECO-VELVET-01, ART-DECO-VELVET-02, ART-DECO-VELVET-03, ART-DECO-VELVET-04, ART-DECO-VELVET-05, ART-DECO-VELVET-06, ART-DECO-VELVET-07, ART-DECO-VELVET-08, ART-DECO-VELVET-09, ART-DECO-VELVET-10...11 (write a comment in order), ATOS-111, ATOS-112, ATOS-113, ATOS-114, ATOS-115, ATOS-116, ATOS-117, ATOS-118, ATOS-119, ATOS-120...126 (write a comment in order), AURORA-2480, AURORA-2481, AURORA-2482, AURORA-2483, AURORA-2484, AURORA-2485, AURORA-2486, AURORA-2487, AURORA-2488, AURORA-2489...2505 (write a comment in order), BALOO-2071, BALOO-2072, BALOO-2073, BALOO-2074, BALOO-2076, BALOO-2077, BALOO-2078, BALOO-2079, BALOO-2081, BALOO-2082...2089 (write a comment in order), BLACK-WHITE-VELVET-01, BLACK-WHITE-VELVET-02, BLACK-WHITE-VELVET-03, BLACK-WHITE-VELVET-04, BLACK-WHITE-VELVET-05, BLACK-WHITE-VELVET-06, BLACK-WHITE-VELVET-07, BLACK-WHITE-VELVET-08, BLACK-WHITE-VELVET-09, BLACK-WHITE-VELVET-09, BLOOM-02, BLOOM-03, BLOOM-04, BLOOM-05, BLOOM-06, BLOOM-07, BLOOM-08, BLOOM-09, BLOOM-10, BRAID-3001, BRAID-3002,