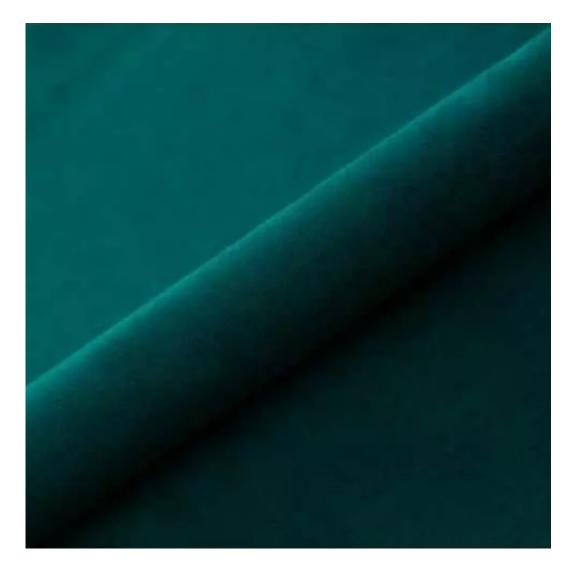

# **Product description**

Upholstered Bench Industrial Style LGM-11 HAMILTON-2811 | Width: 40 cm - 200 cm | Height: 40 cm - 50 cm | Depth: 30 cm - 40 cm |

Technical data

Product-Code:

| LGM-11                  |  |  |
|-------------------------|--|--|
| Catalogue number:       |  |  |
| 22350                   |  |  |
| Condition:              |  |  |
| New                     |  |  |
| Bench width:            |  |  |
| 40 cm - 200 cm          |  |  |
| Choose from parameter   |  |  |
| Bench height:           |  |  |
| 40 cm - 50 cm           |  |  |
| Choose from parameter   |  |  |
| Bench depth:            |  |  |
| 30 cm - 40 cm           |  |  |
| Choose from parameter   |  |  |
| Type of fabric:         |  |  |
| Choose from parameter   |  |  |
| Type of fabric (Photo): |  |  |
| HAMILTON-2811           |  |  |
|                         |  |  |
|                         |  |  |
|                         |  |  |
|                         |  |  |

FLORENCE-ECO-LEATHER

FLOWER-VELVET

FUSHION-ECO-LEATHER

GEODY

**HAMILTON** 

**HEXAGON-VELVET** 

HOLD-ME

**HUSK-VELVET** 