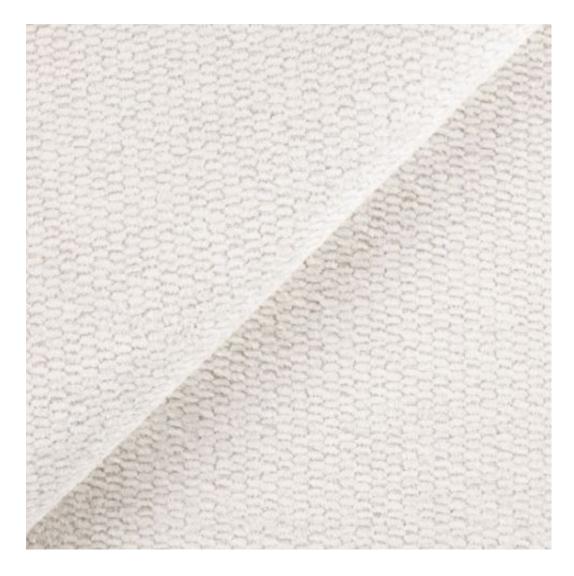

# **Product description**

Upholstered Bench Industrial Style LGM-11 HAMILTON-2811 | Width: 40 cm - 200 cm | Height: 40 cm - 50 cm | Depth: 30 cm - 40 cm |

Technical data

Product-Code:

| LGM-11                  |  |  |
|-------------------------|--|--|
| Catalogue number:       |  |  |
| 22350                   |  |  |
| Condition:              |  |  |
| New                     |  |  |
| Bench width:            |  |  |
| 40 cm - 200 cm          |  |  |
| Choose from parameter   |  |  |
| Bench height:           |  |  |
| 40 cm - 50 cm           |  |  |
| Choose from parameter   |  |  |
| Bench depth:            |  |  |
| 30 cm - 40 cm           |  |  |
| Choose from parameter   |  |  |
| Type of fabric:         |  |  |
| Choose from parameter   |  |  |
| Type of fabric (Photo): |  |  |
| HAMILTON-2811           |  |  |
|                         |  |  |
|                         |  |  |
|                         |  |  |
|                         |  |  |

**Height**: 40 cm , 45 cm , 50 cm **Depth**: 30 cm , 35 cm , 40 cm

Type of fabric: HAMILTON-2811 (Photo), ANDRE-1300, ANDRE-1301, ANDRE-1302, ANDRE-1303, ANDRE-1304, ANDRE-1305, ANDRE-1306, ANDRE-1307, ANDRE-1308, ANDRE-1309, ANDRE-1310, ART-DECO-VELVET-01, ART-DECO-VELVET-02, ART-DECO-VELVET-03, ART-DECO-VELVET-04, ART-DECO-VELVET-05, ART-DECO-VELVET-06, ART-DECO-VELVET-07, ART-DECO-VELVET-08, ART-DECO-VELVET-09, ART-DECO-VELVET-10...11 (write a comment in order), ATOS-111, ATOS-112, ATOS-113, ATOS-114, ATOS-115, ATOS-116, ATOS-117, ATOS-118, ATOS-119, ATOS-120...126 (write a comment in order), AURORA-2480, AURORA-2481, AURORA-2482, AURORA-2483, AURORA-2484, AURORA-2485, AURORA-2486, AURORA-2487, AURORA-2488, AURORA-2489...2505 (write a comment in order), BALOO-2071, BALOO-2072, BALOO-2073, BALOO-2074, BALOO-2076, BALOO-2077, BALOO-2078, BALOO-2079, BALOO-2081, BALOO-2082...2089 (write a comment in order), BLACK-WHITE-VELVET-01, BLACK-WHITE-VELVET-02, BLACK-WHITE-VELVET-03, BLACK-WHITE-VELVET-04, BLACK-WHITE-VELVET-05, BLACK-WHITE-VELVET-06, BLACK-WHITE-VELVET-07, BLACK-WHITE-VELVET-08, BLACK-WHITE-VELVET-09, BLACK-WHITE-VELVET-09, BLOOM-02, BLOOM-03, BLOOM-04, BLOOM-05, BLOOM-06, BLOOM-07, BLOOM-08, BLOOM-09, BLOOM-10, BRAID-3001, BRAID-3002,