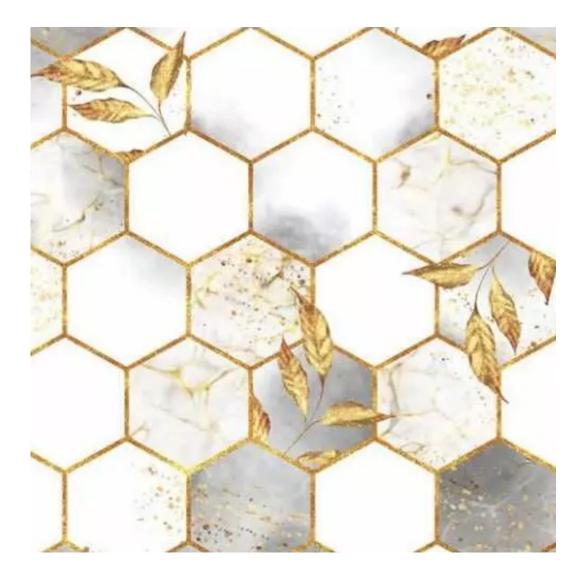

HAMILTON-2808

Product description

**Depth**: 30 cm , 35 cm , 40 cm

**Type of fabric**: HAMILTON-2808 (Photo) , ANDRE-1300 , ANDRE-1301 , ANDRE-1302 , ANDRE-1303 , ANDRE-1304 , ANDRE-1305 , ANDRE-1306 , ANDRE-1307 , ANDRE-1308 , ANDRE-1309 , ANDRE-1310 , ART-DECO-VELVET-01 , ART-DECO-VELVET-02 , ART-DECO-VELVET-03 , ART-DECO-VELVET-04 , ART-DECO-VELVET-05 , ART-DECO-VELVET-06 , ART-DECO-VELVET-07 , ART-DECO-VELVET-08 , ART-DECO-VELVET-09 , ART-DECO-VELVET-10..11 (write a comment in order) , ATOS-111 , ATOS-112 , ATOS-113 , ATOS-114 , ATOS-115 , ATOS-116 , ATOS-117 , ATOS-118 , ATOS-119 , ATOS-120..126 (write a comment in order) , AURORA-2480 , AURORA-2481 , AURORA-2482 , AURORA-2483 , AURORA-2484 , AURORA-2485 , AURORA-2486 , AURORA-2487 , AURORA-2488 , AURORA-2489..2505 (write a comment in order) , BALOO-2071 , BALOO-2072 , BALOO-2073 , BALOO-2074 , BALOO-2076 , BALOO-2077 , BALOO-2078 , BALOO-2079 , BALOO-2081 , BALOO-2082..2089 (write a comment in order) , BLACK-WHITE-VELVET-01 , BLACK-WHITE-VELVET-02 , BLACK-WHITE-VELVET-03 , BLACK-WHITE-VELVET-04 , BLACK-WHITE-VELVET-05 , BLACK-WHITE-VELVET-06 , BLACK-WHITE-VELVET-07 , BLACK-WHITE-VELVET-08 , BLACK-WHITE-VELVET-09 , BLACK-WHITE-VELVET-10..32 (write a comment in order) , BLOOM-01 , BLOOM-02 , BLOOM-03 , BLOOM-04 , BLOOM-05 , BLOOM-06 , BLOOM-07 , BLOOM-08 , BLOOM-09 , BLOOM-10 , BRAID-3001 , BRAID-3002 ,