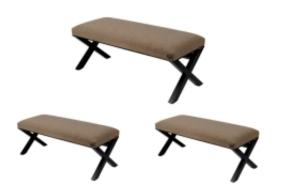

# Upholstered Bench Industrial Style LGM-11 HAMILTON-2808

| Number        | 22325            |  |
|---------------|------------------|--|
| Producer code | LGM-11           |  |
| Manufacturer  | Emra Wood Design |  |

## **Product description**

Upholstered Bench Industrial Style LGM-11 HAMILTON-2808 | Width: 40 cm - 200 cm | Height: 40 cm - 50 cm | Depth: 30 cm - 40 cm |

Technical data

Product-Code:

#### Upholstered Bench Industrial Style LGM-11 HAMILTON-2808

- A functional and practical bench for hallway, living room, bedroom, dressing room, bathroom, reception and office
- Some bench models have a practical shelf for shoes
- The frame and upholstery are made of the highest quality materials
- Production of the bench according to customer requirements

Product features

- Very high-quality and precise workmanship directly from the manufacturer
- The bench features an interchangeable seat to adapt the product to the future appearance of the room
- The bench does not require self-assembly and is delivered to the customer in its entirety
- Take a look at our fabric palette for more options
- We are at your disposal if you have any questions about the product
- By purchasing a product, you are buying a non-prefabricated item made according to specifications (selection of color, upholstery, materials, etc.)