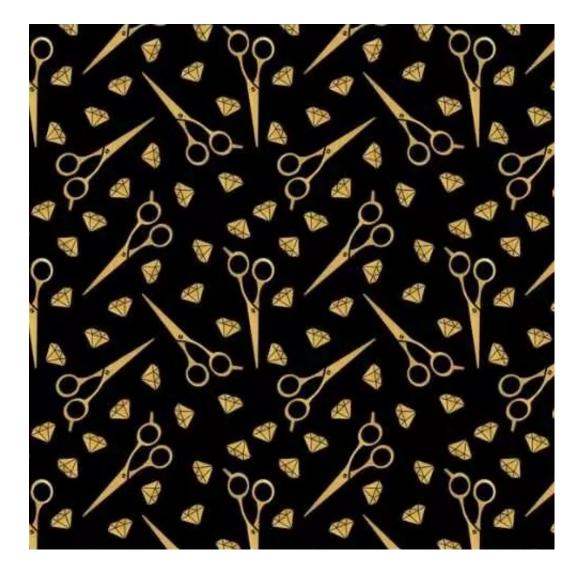

## **Product description**

Upholstered Bench Industrial Style LGM-11 HAMILTON-2808 | Width: 40 cm - 200 cm | Height: 40 cm - 50 cm | Depth: 30 cm - 40 cm |

Technical data

Product-Code:

Bench height:

40 cm - 50 cm

Choose from parameter

Bench depth:

30 cm - 40 cm

Choose from parameter

Type of fabric: Choose from parameter

Type of fabric (Photo):

HAMILTON-2808

Product description

**Depth**: 30 cm , 35 cm , 40 cm

**Type of fabric**: HAMILTON-2808 (Photo) , ANDRE-1300 , ANDRE-1301 , ANDRE-1302 , ANDRE-1303 , ANDRE-1304 , ANDRE-1305 , ANDRE-1306 , ANDRE-1307 , ANDRE-1308 , ANDRE-1309 , ANDRE-1310 , ART-DECO-VELVET-01 , ART-DECO-VELVET-02 , ART-DECO-VELVET-03 , ART-DECO-VELVET-04 , ART-DECO-VELVET-05 , ART-DECO-VELVET-06 , ART-DECO-VELVET-07 , ART-DECO-VELVET-08 , ART-DECO-VELVET-09 , ART-DECO-VELVET-10..11 (write a comment in order) , ATOS-111 , ATOS-112 , ATOS-113 , ATOS-114 , ATOS-115 , ATOS-116 , ATOS-117 , ATOS-118 , ATOS-119 , ATOS-120..126 (write a comment in order) , AURORA-2480 , AURORA-2481 , AURORA-2482 , AURORA-2483 , AURORA-2484 , AURORA-2485 , AURORA-2486 , AURORA-2487 , AURORA-2488 , AURORA-2489..2505 (write a comment in order) , BALOO-2071 , BALOO-2072 , BALOO-2073 , BALOO-2074 , BALOO-2076 , BALOO-2077 , BALOO-2078 , BALOO-2079 , BALOO-2081 , BALOO-2082..2089 (write a comment in order) , BLACK-WHITE-VELVET-01 , BLACK-WHITE-VELVET-02 , BLACK-WHITE-VELVET-03 , BLACK-WHITE-VELVET-04 , BLACK-WHITE-VELVET-05 , BLACK-WHITE-VELVET-06 , BLACK-WHITE-VELVET-07 , BLACK-WHITE-VELVET-08 , BLACK-WHITE-VELVET-09 , BLACK-WHITE-VELVET-10..32 (write a comment in order) , BLOOM-01 , BLOOM-02 , BLOOM-03 , BLOOM-04 , BLOOM-05 , BLOOM-06 , BLOOM-07 , BLOOM-08 , BLOOM-09 , BLOOM-10 , BRAID-3001 , BRAID-3002 ,