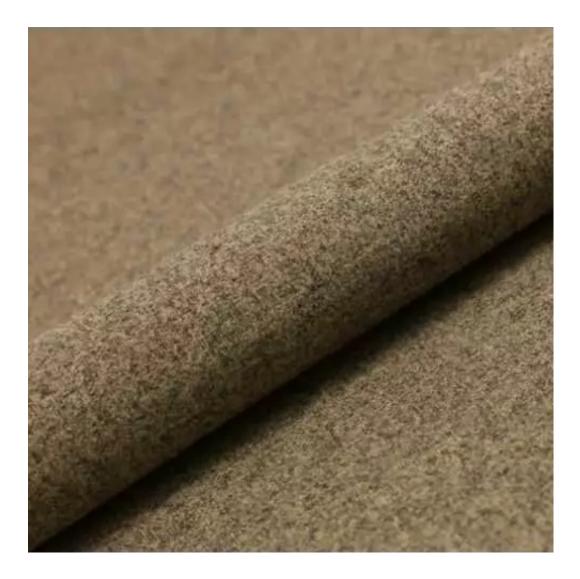

Bench height:

40 cm - 50 cm

Choose from parameter

Bench depth:

30 cm - 40 cm

Choose from parameter

Type of fabric: Choose from parameter

Type of fabric (Photo):

HAMILTON-2808

Product description

**Depth**: 30 cm , 35 cm , 40 cm

**Type of fabric**: HAMILTON-2808 (Photo) , ANDRE-1300 , ANDRE-1301 , ANDRE-1302 , ANDRE-1303 , ANDRE-1304 , ANDRE-1305 , ANDRE-1306 , ANDRE-1307 , ANDRE-1308 , ANDRE-1309 , ANDRE-1310 , ART-DECO-VELVET-01 , ART-DECO-VELVET-02 , ART-DECO-VELVET-03 , ART-DECO-VELVET-04 , ART-DECO-VELVET-05 , ART-DECO-VELVET-06 , ART-DECO-VELVET-07 , ART-DECO-VELVET-08 , ART-DECO-VELVET-09 , ART-DECO-VELVET-10..11 (write a comment in order) , ATOS-111 , ATOS-112 , ATOS-113 , ATOS-114 , ATOS-115 , ATOS-116 , ATOS-117 , ATOS-118 , ATOS-119 , ATOS-120..126 (write a comment in order) , AURORA-2480 , AURORA-2481 , AURORA-2482 , AURORA-2483 , AURORA-2484 , AURORA-2485 , AURORA-2486 , AURORA-2487 , AURORA-2488 , AURORA-2489..2505 (write a comment in order) , BALOO-2071 , BALOO-2072 , BALOO-2073 , BALOO-2074 , BALOO-2076 , BALOO-2077 , BALOO-2078 , BALOO-2079 , BALOO-2081 , BALOO-2082..2089 (write a comment in order) , BLACK-WHITE-VELVET-01 , BLACK-WHITE-VELVET-02 , BLACK-WHITE-VELVET-03 , BLACK-WHITE-VELVET-04 , BLACK-WHITE-VELVET-05 , BLACK-WHITE-VELVET-06 , BLACK-WHITE-VELVET-07 , BLACK-WHITE-VELVET-08 , BLACK-WHITE-VELVET-09 , BLACK-WHITE-VELVET-10..32 (write a comment in order) , BLOOM-01 , BLOOM-02 , BLOOM-03 , BLOOM-04 , BLOOM-05 , BLOOM-06 , BLOOM-07 , BLOOM-08 , BLOOM-09 , BLOOM-10 , BRAID-3001 , BRAID-3002 ,