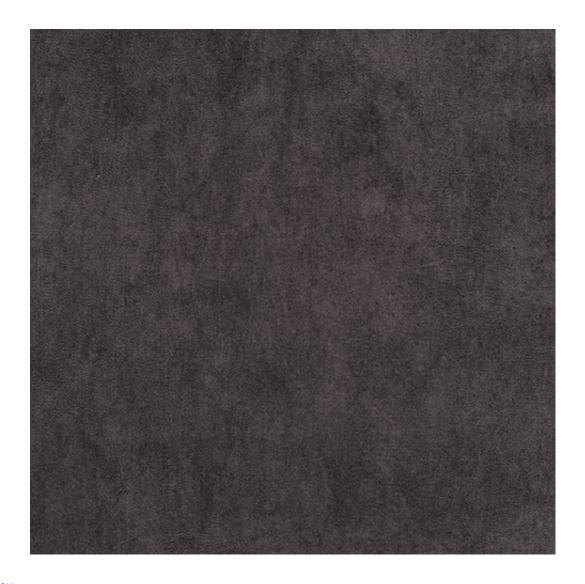

## **Product description**

Upholstered Bench Industrial Style LGM-11 HAMILTON-2808 | Width: 40 cm - 200 cm | Height: 40 cm - 50 cm | Depth: 30 cm - 40 cm |

Technical data

Product-Code:

HAMILTON-2808

Product description

**Depth**: 30 cm , 35 cm , 40 cm

**Type of fabric**: HAMILTON-2808 (Photo) , ANDRE-1300 , ANDRE-1301 , ANDRE-1302 , ANDRE-1303 , ANDRE-1304 , ANDRE-1305 , ANDRE-1306 , ANDRE-1307 , ANDRE-1308 , ANDRE-1309 , ANDRE-1310 , ART-DECO-VELVET-01 , ART-DECO-VELVET-02 , ART-DECO-VELVET-03 , ART-DECO-VELVET-04 , ART-DECO-VELVET-05 , ART-DECO-VELVET-06 , ART-DECO-VELVET-07 , ART-DECO-VELVET-08 , ART-DECO-VELVET-09 , ART-DECO-VELVET-10..11 (write a comment in order) , ATOS-111 , ATOS-112 , ATOS-113 , ATOS-114 , ATOS-115 , ATOS-116 , ATOS-117 , ATOS-118 , ATOS-119 , ATOS-120..126 (write a comment in order) , AURORA-2480 , AURORA-2481 , AURORA-2482 , AURORA-2483 , AURORA-2484 , AURORA-2485 , AURORA-2486 , AURORA-2487 , AURORA-2488 , AURORA-2489..2505 (write a comment in order) , BALOO-2071 , BALOO-2072 , BALOO-2073 , BALOO-2074 , BALOO-2076 , BALOO-2077 , BALOO-2078 , BALOO-2079 , BALOO-2081 , BALOO-2082..2089 (write a comment in order) , BLACK-WHITE-VELVET-01 , BLACK-WHITE-VELVET-02 , BLACK-WHITE-VELVET-03 , BLACK-WHITE-VELVET-04 , BLACK-WHITE-VELVET-05 , BLACK-WHITE-VELVET-06 , BLACK-WHITE-VELVET-07 , BLACK-WHITE-VELVET-08 , BLACK-WHITE-VELVET-09 , BLACK-WHITE-VELVET-10..32 (write a comment in order) , BLOOM-01 , BLOOM-02 , BLOOM-03 , BLOOM-04 , BLOOM-05 , BLOOM-06 , BLOOM-07 , BLOOM-08 , BLOOM-09 , BLOOM-10 , BRAID-3001 , BRAID-3002 ,