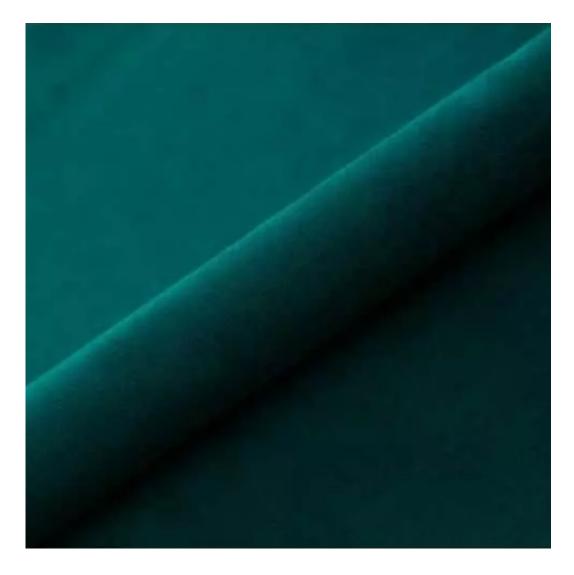

# **Product description**

Upholstered Bench Industrial Style LGM-11 HAMILTON-2807 | Width: 40 cm - 200 cm | Height: 40 cm - 50 cm | Depth: 30 cm - 40 cm |

Technical data

Product-Code:

| LGM-11                  |  |
|-------------------------|--|
| Catalogue number:       |  |
| 22324                   |  |
| Condition:              |  |
| New                     |  |
| Bench width:            |  |
| 40 cm - 200 cm          |  |
| Choose from parameter   |  |
| Bench height:           |  |
| 40 cm - 50 cm           |  |
| Choose from parameter   |  |
| Bench depth:            |  |
| 30 cm - 40 cm           |  |
| Choose from parameter   |  |
| Type of fabric:         |  |
| Choose from parameter   |  |
| Type of fabric (Photo): |  |
| HAMILTON-2807           |  |
|                         |  |
|                         |  |
|                         |  |

FLORENCE-ECO-LEATHER

FLOWER-VELVET

FUSHION-ECO-LEATHER

GEODY

**HAMILTON** 

**HEXAGON-VELVET** 

HOLD-ME

**HUSK-VELVET** 