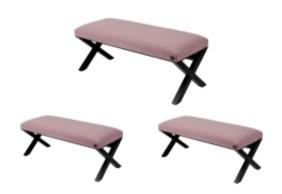

# **Upholstered Bench Industrial Style LGM-11 HAMILTON-2807**

| Number        | 22324            |
|---------------|------------------|
| Producer code | LGM-11           |
| Manufacturer  | Emra Wood Design |

# **Product description**

Upholstered Bench Industrial Style LGM-11 HAMILTON-2807 | Width: 40 cm - 200 cm | Height: 40 cm - 50 cm | Depth: 30 cm - 40 cm |

Technical data

Product-Code:

| LGM-11                  |  |
|-------------------------|--|
| Catalogue number:       |  |
| 22324                   |  |
| Condition:              |  |
| New                     |  |
| Bench width:            |  |
| 40 cm - 200 cm          |  |
| Choose from parameter   |  |
| Bench height:           |  |
| 40 cm - 50 cm           |  |
| Choose from parameter   |  |
| Bench depth:            |  |
| 30 cm - 40 cm           |  |
| Choose from parameter   |  |
| Type of fabric:         |  |
| Choose from parameter   |  |
| Type of fabric (Photo): |  |
| HAMILTON-2807           |  |
|                         |  |
|                         |  |
|                         |  |

## Upholstered Bench Industrial Style LGM-11 HAMILTON-2807

- · A functional and practical bench for hallway, living room, bedroom, dressing room, bathroom, reception and office
- Some bench models have a practical shelf for shoes
- The frame and upholstery are made of the highest quality materials
- Production of the bench according to customer requirements