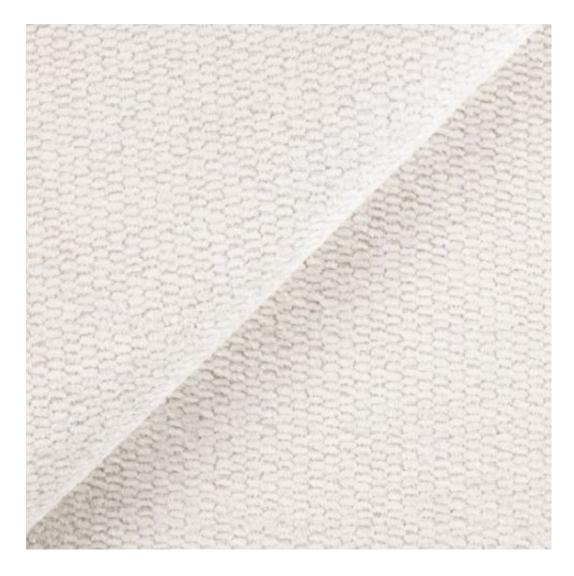

# **Product description**

Upholstered Bench Industrial Style LGM-11 HAMILTON-2807 | Width: 40 cm - 200 cm | Height: 40 cm - 50 cm | Depth: 30 cm - 40 cm |

Technical data

Product-Code:

| LGM-11                  |  |
|-------------------------|--|
| Catalogue number:       |  |
| 22324                   |  |
| Condition:              |  |
| New                     |  |
| Bench width:            |  |
| 40 cm - 200 cm          |  |
| Choose from parameter   |  |
| Bench height:           |  |
| 40 cm - 50 cm           |  |
| Choose from parameter   |  |
| Bench depth:            |  |
| 30 cm - 40 cm           |  |
| Choose from parameter   |  |
| Type of fabric:         |  |
| Choose from parameter   |  |
| Type of fabric (Photo): |  |
| HAMILTON-2807           |  |
|                         |  |
|                         |  |
|                         |  |

**Height**: 40 cm , 45 cm , 50 cm **Depth**: 30 cm , 35 cm , 40 cm

Type of fabric: HAMILTON-2807 (Photo), ANDRE-1300, ANDRE-1301, ANDRE-1302, ANDRE-1303, ANDRE-1304, ANDRE-1305, ANDRE-1306, ANDRE-1307, ANDRE-1308, ANDRE-1309, ANDRE-1310, ART-DECO-VELVET-01, ART-DECO-VELVET-02, ART-DECO-VELVET-03, ART-DECO-VELVET-04, ART-DECO-VELVET-05, ART-DECO-VELVET-06, ART-DECO-VELVET-07, ART-DECO-VELVET-08, ART-DECO-VELVET-09, ART-DECO-VELVET-10...11 (write a comment in order), ATOS-111, ATOS-112, ATOS-113, ATOS-114, ATOS-115, ATOS-116, ATOS-117, ATOS-118, ATOS-119, ATOS-120...126 (write a comment in order), AURORA-2480, AURORA-2481, AURORA-2482, AURORA-2483, AURORA-2484, AURORA-2485, AURORA-2486, AURORA-2487, AURORA-2488, AURORA-2489...2505 (write a comment in order), BALOO-2071, BALOO-2072, BALOO-2073, BALOO-2074, BALOO-2076, BALOO-2077, BALOO-2078, BALOO-2079, BALOO-2081, BALOO-2082...2089 (write a comment in order), BLACK-WHITE-VELVET-01, BLACK-WHITE-VELVET-02, BLACK-WHITE-VELVET-03, BLACK-WHITE-VELVET-04, BLACK-WHITE-VELVET-05, BLACK-WHITE-VELVET-06, BLACK-WHITE-VELVET-07, BLACK-WHITE-VELVET-08, BLACK-WHITE-VELVET-09, BLACK-WHITE-VELVET-09, BLOOM-01, BLOOM-02, BLOOM-03, BLOOM-04, BLOOM-05, BLOOM-06, BLOOM-07, BLOOM-08, BLOOM-09, BLOOM-10, BRAID-3001, BRAID-3002,