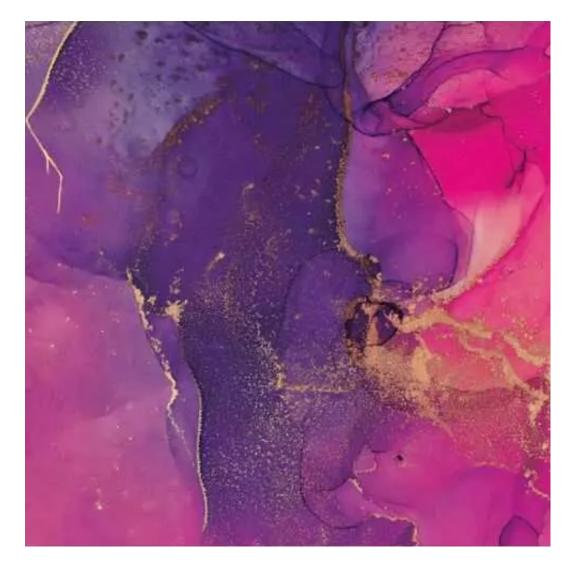

# **Product description**

Upholstered Bench Industrial Style LGM-11 HAMILTON-2807 | Width: 40 cm - 200 cm | Height: 40 cm - 50 cm | Depth: 30 cm - 40 cm |

Technical data

Product-Code:

| LGM-11                  |  |
|-------------------------|--|
| Catalogue number:       |  |
| 22324                   |  |
| Condition:              |  |
| New                     |  |
| Bench width:            |  |
| 40 cm - 200 cm          |  |
| Choose from parameter   |  |
| Bench height:           |  |
| 40 cm - 50 cm           |  |
| Choose from parameter   |  |
| Bench depth:            |  |
| 30 cm - 40 cm           |  |
| Choose from parameter   |  |
| Type of fabric:         |  |
| Choose from parameter   |  |
| Type of fabric (Photo): |  |
| HAMILTON-2807           |  |
|                         |  |
|                         |  |
|                         |  |

FLORENCE-ECO-LEATHER

FLOWER-VELVET

FUSHION-ECO-LEATHER

GEODY

**HAMILTON** 

**HEXAGON-VELVET** 

HOLD-ME

**HUSK-VELVET** 