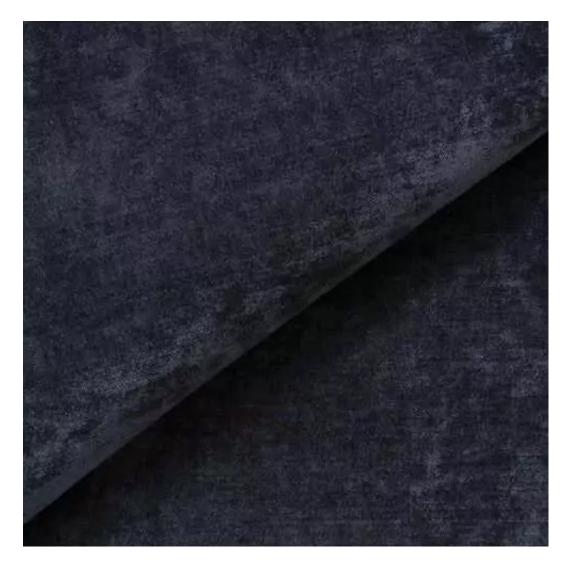

# **Product description**

Upholstered Bench Industrial Style LGM-11 HAMILTON-2807 | Width: 40 cm - 200 cm | Height: 40 cm - 50 cm | Depth: 30 cm - 40 cm |

Technical data

Product-Code:

| LGM-11                  |  |
|-------------------------|--|
| Catalogue number:       |  |
| 22324                   |  |
| Condition:              |  |
| New                     |  |
| Bench width:            |  |
| 40 cm - 200 cm          |  |
| Choose from parameter   |  |
| Bench height:           |  |
| 40 cm - 50 cm           |  |
| Choose from parameter   |  |
| Bench depth:            |  |
| 30 cm - 40 cm           |  |
| Choose from parameter   |  |
| Type of fabric:         |  |
| Choose from parameter   |  |
| Type of fabric (Photo): |  |
| HAMILTON-2807           |  |
|                         |  |
|                         |  |
|                         |  |

FLORENCE-ECO-LEATHER

FLOWER-VELVET

FUSHION-ECO-LEATHER

GEODY

**HAMILTON** 

**HEXAGON-VELVET** 

HOLD-ME

**HUSK-VELVET** 