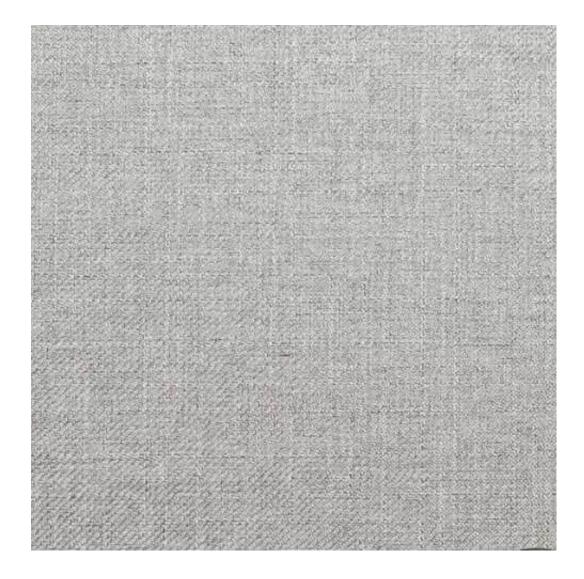

# **Product description**

Upholstered Bench Industrial Style LGM-11 HAMILTON-2807 | Width: 40 cm - 200 cm | Height: 40 cm - 50 cm | Depth: 30 cm - 40 cm |

Technical data

Product-Code:

| LGM-11                  |  |
|-------------------------|--|
| Catalogue number:       |  |
| 22324                   |  |
| Condition:              |  |
| New                     |  |
| Bench width:            |  |
| 40 cm - 200 cm          |  |
| Choose from parameter   |  |
| Bench height:           |  |
| 40 cm - 50 cm           |  |
| Choose from parameter   |  |
| Bench depth:            |  |
| 30 cm - 40 cm           |  |
| Choose from parameter   |  |
| Type of fabric:         |  |
| Choose from parameter   |  |
| Type of fabric (Photo): |  |
| HAMILTON-2807           |  |
|                         |  |
|                         |  |
|                         |  |

FLORENCE-ECO-LEATHER

FLOWER-VELVET

FUSHION-ECO-LEATHER

GEODY

**HAMILTON** 

**HEXAGON-VELVET** 

HOLD-ME

**HUSK-VELVET** 