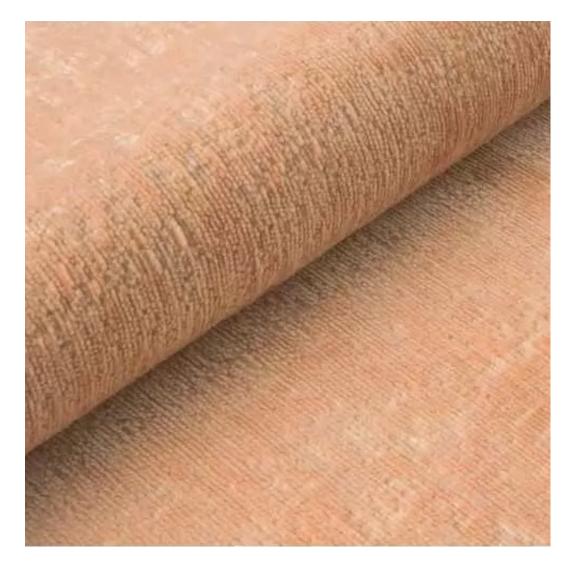

# **Product description**

Upholstered Bench Industrial Style LGM-11 HAMILTON-2807 | Width: 40 cm - 200 cm | Height: 40 cm - 50 cm | Depth: 30 cm - 40 cm |

Technical data

Product-Code:

| LGM-11                  |  |
|-------------------------|--|
| Catalogue number:       |  |
| 22324                   |  |
| Condition:              |  |
| New                     |  |
| Bench width:            |  |
| 40 cm - 200 cm          |  |
| Choose from parameter   |  |
| Bench height:           |  |
| 40 cm - 50 cm           |  |
| Choose from parameter   |  |
| Bench depth:            |  |
| 30 cm - 40 cm           |  |
| Choose from parameter   |  |
| Type of fabric:         |  |
| Choose from parameter   |  |
| Type of fabric (Photo): |  |
| HAMILTON-2807           |  |
|                         |  |
|                         |  |
|                         |  |

FLORENCE-ECO-LEATHER

FLOWER-VELVET

FUSHION-ECO-LEATHER

GEODY

**HAMILTON** 

**HEXAGON-VELVET** 

HOLD-ME

**HUSK-VELVET** 