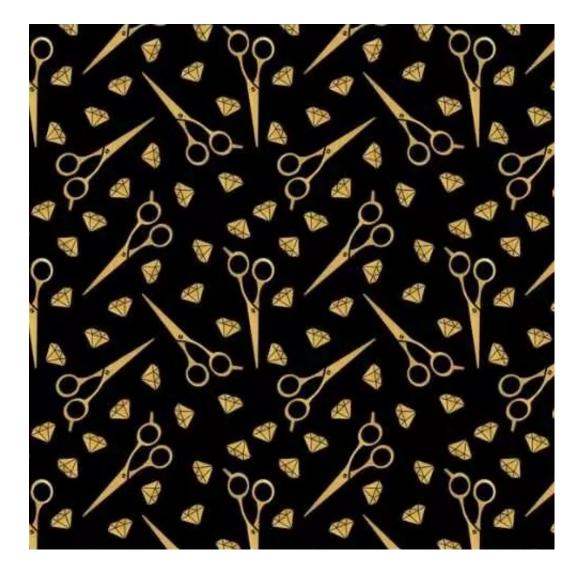

## **Product description**

Upholstered Bench Industrial Style LGM-11 HAMILTON-2805 | Width: 40 cm - 200 cm | Height: 40 cm - 50 cm | Depth: 30 cm - 40 cm |

Technical data

Product-Code:

Bench height:

40 cm - 50 cm

Choose from parameter

Bench depth:

30 cm - 40 cm

Choose from parameter

Type of fabric: Choose from parameter

Type of fabric (Photo):

HAMILTON-2805

Product description