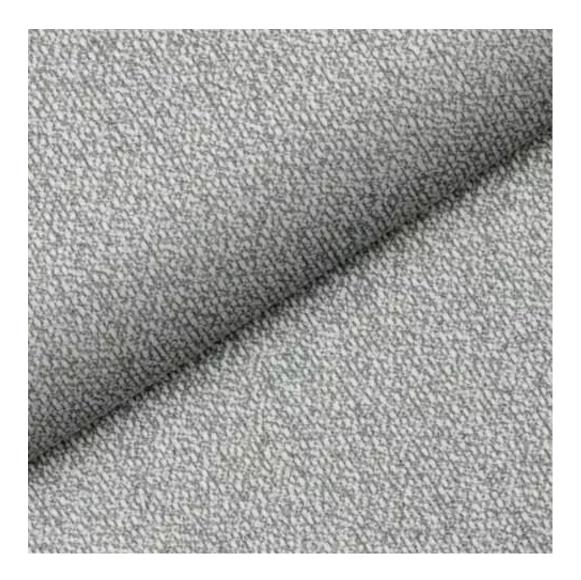

Bench height:

40 cm - 50 cm

Choose from parameter

Bench depth:

30 cm - 40 cm

Choose from parameter

Type of fabric: Choose from parameter

Type of fabric (Photo):

HAMILTON-2805

Product description