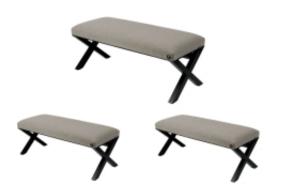

# Upholstered Bench Industrial Style LGM-11 HAMILTON-2805

| Number        | 22323            |  |
|---------------|------------------|--|
| Producer code | LGM-11           |  |
| Manufacturer  | Emra Wood Design |  |

## **Product description**

Upholstered Bench Industrial Style LGM-11 HAMILTON-2805 | Width: 40 cm - 200 cm | Height: 40 cm - 50 cm | Depth: 30 cm - 40 cm |

Technical data

Product-Code:

#### Upholstered Bench Industrial Style LGM-11 HAMILTON-2805

- A functional and practical bench for hallway, living room, bedroom, dressing room, bathroom, reception and office
- Some bench models have a practical shelf for shoes
- The frame and upholstery are made of the highest quality materials
- Production of the bench according to customer requirements

Product features

- Very high-quality and precise workmanship directly from the manufacturer
- The bench features an interchangeable seat to adapt the product to the future appearance of the room
- The bench does not require self-assembly and is delivered to the customer in its entirety
- Take a look at our fabric palette for more options
- We are at your disposal if you have any questions about the product
- By purchasing a product, you are buying a non-prefabricated item made according to specifications (selection of color, upholstery, materials, etc.)