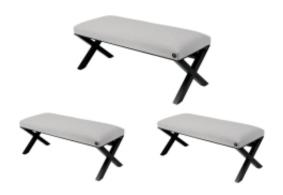

# **Upholstered Bench Industrial Style LGM-11 HAMILTON-2803**

| Number        | 22322            |
|---------------|------------------|
| Producer code | LGM-11           |
| Manufacturer  | Emra Wood Design |

# **Product description**

Upholstered Bench Industrial Style LGM-11 HAMILTON-2803 | Width: 40 cm - 200 cm | Height: 40 cm - 50 cm | Depth: 30 cm - 40 cm |

Technical data

Product-Code:

| LGM-11                  |  |
|-------------------------|--|
| Catalogue number:       |  |
| 22322                   |  |
|                         |  |
| Condition:              |  |
| New                     |  |
| Daniel width.           |  |
| Bench width:            |  |
| 40 cm - 200 cm          |  |
| Choose from parameter   |  |
|                         |  |
| Bench height:           |  |
| 40 cm - 50 cm           |  |
| Choose from parameter   |  |
|                         |  |
| Bench depth:            |  |
| 30 cm - 40 cm           |  |
| Choose from parameter   |  |
|                         |  |
| Type of fabric:         |  |
| Choose from parameter   |  |
|                         |  |
| Type of fabric (Photo): |  |
| HAMILTON-2803           |  |
|                         |  |
|                         |  |
|                         |  |
|                         |  |

### Upholstered Bench Industrial Style LGM-11 HAMILTON-2803

- · A functional and practical bench for hallway, living room, bedroom, dressing room, bathroom, reception and office
- Some bench models have a practical shelf for shoes
- The frame and upholstery are made of the highest quality materials
- Production of the bench according to customer requirements

#### **Product features**

- Very high-quality and precise workmanship directly from the manufacturer
- The bench features an interchangeable seat to adapt the product to the future appearance of the room
- The bench does not require self-assembly and is delivered to the customer in its entirety
- Take a look at our fabric palette for more options
- We are at your disposal if you have any questions about the product
- By purchasing a product, you are buying a non-prefabricated item made according to specifications (selection of color, upholstery, materials, etc.)