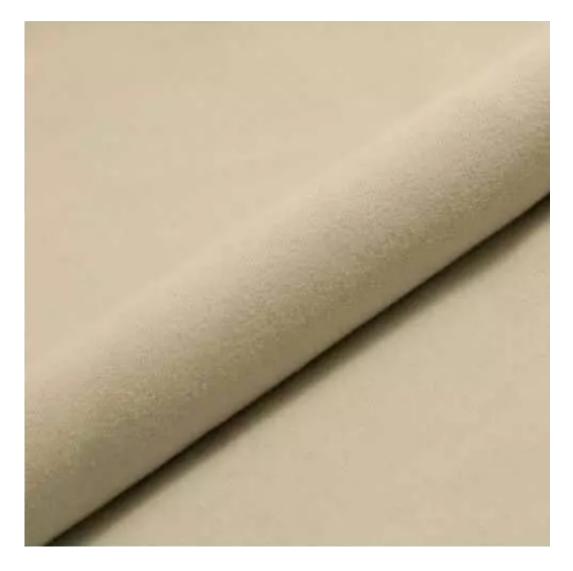

# **Product description**

Upholstered Bench Industrial Style LGM-11 HAMILTON-2803 | Width: 40 cm - 200 cm | Height: 40 cm - 50 cm | Depth: 30 cm - 40 cm |

Technical data

Product-Code:

| LGM-11                  |  |
|-------------------------|--|
| Catalogue number:       |  |
| 22322                   |  |
|                         |  |
| Condition:              |  |
| New                     |  |
| Daniel width.           |  |
| Bench width:            |  |
| 40 cm - 200 cm          |  |
| Choose from parameter   |  |
|                         |  |
| Bench height:           |  |
| 40 cm - 50 cm           |  |
| Choose from parameter   |  |
|                         |  |
| Bench depth:            |  |
| 30 cm - 40 cm           |  |
| Choose from parameter   |  |
|                         |  |
| Type of fabric:         |  |
| Choose from parameter   |  |
|                         |  |
| Type of fabric (Photo): |  |
| HAMILTON-2803           |  |
|                         |  |
|                         |  |
|                         |  |
|                         |  |

**Height**: 40 cm , 45 cm , 50 cm **Depth**: 30 cm , 35 cm , 40 cm

Type of fabric: HAMILTON-2803 (Photo), ANDRE-1300, ANDRE-1301, ANDRE-1302, ANDRE-1303, ANDRE-1304, ANDRE-1305, ANDRE-1306, ANDRE-1307, ANDRE-1308, ANDRE-1309, ANDRE-1310, ART-DECO-VELVET-01, ART-DECO-VELVET-02, ART-DECO-VELVET-03, ART-DECO-VELVET-04, ART-DECO-VELVET-05, ART-DECO-VELVET-06, ART-DECO-VELVET-07, ART-DECO-VELVET-08, ART-DECO-VELVET-09, ART-DECO-VELVET-10...11 (write a comment in order), ATOS-111, ATOS-112, ATOS-113, ATOS-114, ATOS-115, ATOS-116, ATOS-117, ATOS-118, ATOS-119, ATOS-120...126 (write a comment in order), AURORA-2480, AURORA-2481, AURORA-2482, AURORA-2483, AURORA-2484, AURORA-2485, AURORA-2486, AURORA-2487, AURORA-2488, AURORA-2489...2505 (write a comment in order), BALOO-2071, BALOO-2072, BALOO-2073, BALOO-2074, BALOO-2076, BALOO-2077, BALOO-2078, BALOO-2079, BALOO-2081, BALOO-2082...2089 (write a comment in order), BLACK-WHITE-VELVET-01, BLACK-WHITE-VELVET-02, BLACK-WHITE-VELVET-03, BLACK-WHITE-VELVET-04, BLACK-WHITE-VELVET-05, BLACK-WHITE-VELVET-06, BLACK-WHITE-VELVET-07, BLACK-WHITE-VELVET-08, BLACK-WHITE-VELVET-09, BLACK-WHITE-VELVET-09, BLOOM-02, BLOOM-03, BLOOM-04, BLOOM-05, BLOOM-06, BLOOM-07, BLOOM-08, BLOOM-09, BLOOM-10, BRAID-3001, BRAID-3002,