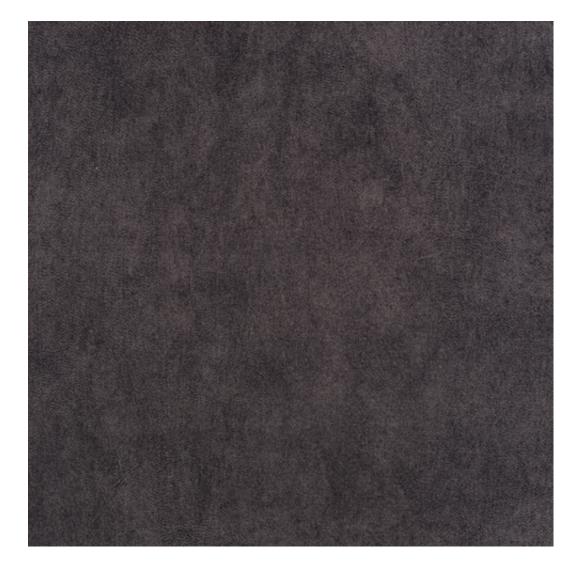

# **Product description**

Upholstered Bench Industrial Style LGM-11 HAMILTON-2803 | Width: 40 cm - 200 cm | Height: 40 cm - 50 cm | Depth: 30 cm - 40 cm |

Technical data

Product-Code:

| LGM-11                  |  |
|-------------------------|--|
| Catalogue number:       |  |
| 22322                   |  |
|                         |  |
| Condition:              |  |
| New                     |  |
| Daniel width.           |  |
| Bench width:            |  |
| 40 cm - 200 cm          |  |
| Choose from parameter   |  |
|                         |  |
| Bench height:           |  |
| 40 cm - 50 cm           |  |
| Choose from parameter   |  |
|                         |  |
| Bench depth:            |  |
| 30 cm - 40 cm           |  |
| Choose from parameter   |  |
|                         |  |
| Type of fabric:         |  |
| Choose from parameter   |  |
|                         |  |
| Type of fabric (Photo): |  |
| HAMILTON-2803           |  |
|                         |  |
|                         |  |
|                         |  |
|                         |  |

**Height**: 40 cm , 45 cm , 50 cm **Depth**: 30 cm , 35 cm , 40 cm

Type of fabric: HAMILTON-2803 (Photo), ANDRE-1300, ANDRE-1301, ANDRE-1302, ANDRE-1303, ANDRE-1304, ANDRE-1305, ANDRE-1306, ANDRE-1307, ANDRE-1308, ANDRE-1309, ANDRE-1310, ART-DECO-VELVET-01, ART-DECO-VELVET-02, ART-DECO-VELVET-03, ART-DECO-VELVET-04, ART-DECO-VELVET-05, ART-DECO-VELVET-06, ART-DECO-VELVET-07, ART-DECO-VELVET-08, ART-DECO-VELVET-09, ART-DECO-VELVET-10...11 (write a comment in order), ATOS-111, ATOS-112, ATOS-113, ATOS-114, ATOS-115, ATOS-116, ATOS-117, ATOS-118, ATOS-119, ATOS-120...126 (write a comment in order), AURORA-2480, AURORA-2481, AURORA-2482, AURORA-2483, AURORA-2484, AURORA-2485, AURORA-2486, AURORA-2487, AURORA-2488, AURORA-2489...2505 (write a comment in order), BALOO-2071, BALOO-2072, BALOO-2073, BALOO-2074, BALOO-2076, BALOO-2077, BALOO-2078, BALOO-2079, BALOO-2081, BALOO-2082...2089 (write a comment in order), BLACK-WHITE-VELVET-01, BLACK-WHITE-VELVET-02, BLACK-WHITE-VELVET-03, BLACK-WHITE-VELVET-04, BLACK-WHITE-VELVET-05, BLACK-WHITE-VELVET-06, BLACK-WHITE-VELVET-07, BLACK-WHITE-VELVET-08, BLACK-WHITE-VELVET-09, BLACK-WHITE-VELVET-09, BLOOM-02, BLOOM-03, BLOOM-04, BLOOM-05, BLOOM-06, BLOOM-07, BLOOM-08, BLOOM-09, BLOOM-10, BRAID-3001, BRAID-3002,