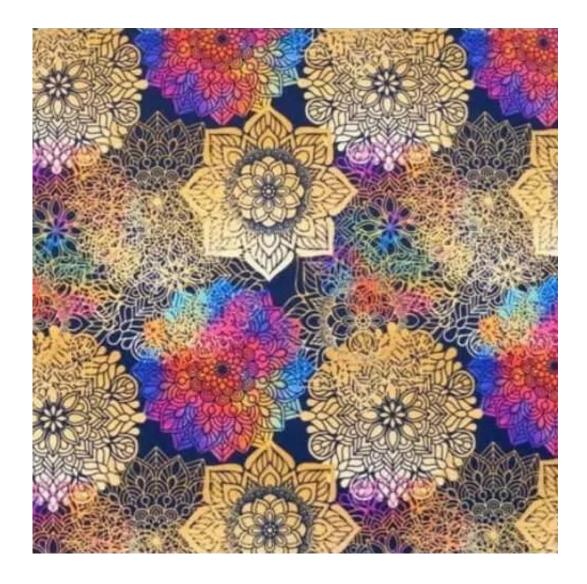

# **Product description**

Upholstered Bench Industrial Style LGM-11 HAMILTON-2803 | Width: 40 cm - 200 cm | Height: 40 cm - 50 cm | Depth: 30 cm - 40 cm |

Technical data

Product-Code:

| LGM-11                  |  |
|-------------------------|--|
| Catalogue number:       |  |
| 22322                   |  |
|                         |  |
| Condition:              |  |
| New                     |  |
| Daniel width.           |  |
| Bench width:            |  |
| 40 cm - 200 cm          |  |
| Choose from parameter   |  |
|                         |  |
| Bench height:           |  |
| 40 cm - 50 cm           |  |
| Choose from parameter   |  |
|                         |  |
| Bench depth:            |  |
| 30 cm - 40 cm           |  |
| Choose from parameter   |  |
|                         |  |
| Type of fabric:         |  |
| Choose from parameter   |  |
|                         |  |
| Type of fabric (Photo): |  |
| HAMILTON-2803           |  |
|                         |  |
|                         |  |
|                         |  |
|                         |  |

FLORENCE-ECO-LEATHER

FLOWER-VELVET

FUSHION-ECO-LEATHER

GEODY

**HAMILTON** 

**HEXAGON-VELVET** 

HOLD-ME

**HUSK-VELVET** 

**Height**: 40 cm , 45 cm , 50 cm **Depth**: 30 cm , 35 cm , 40 cm

Type of fabric: HAMILTON-2803 (Photo), ANDRE-1300, ANDRE-1301, ANDRE-1302, ANDRE-1303, ANDRE-1304, ANDRE-1305, ANDRE-1306, ANDRE-1307, ANDRE-1308, ANDRE-1309, ANDRE-1310, ART-DECO-VELVET-01, ART-DECO-VELVET-02, ART-DECO-VELVET-03, ART-DECO-VELVET-04, ART-DECO-VELVET-05, ART-DECO-VELVET-06, ART-DECO-VELVET-07, ART-DECO-VELVET-08, ART-DECO-VELVET-09, ART-DECO-VELVET-10...11 (write a comment in order), ATOS-111, ATOS-112, ATOS-113, ATOS-114, ATOS-115, ATOS-116, ATOS-117, ATOS-118, ATOS-119, ATOS-120...126 (write a comment in order), AURORA-2480, AURORA-2481, AURORA-2482, AURORA-2483, AURORA-2484, AURORA-2485, AURORA-2486, AURORA-2487, AURORA-2488, AURORA-2489...2505 (write a comment in order), BALOO-2071, BALOO-2072, BALOO-2073, BALOO-2074, BALOO-2076, BALOO-2077, BALOO-2078, BALOO-2079, BALOO-2081, BALOO-2082...2089 (write a comment in order), BLACK-WHITE-VELVET-01, BLACK-WHITE-VELVET-02, BLACK-WHITE-VELVET-03, BLACK-WHITE-VELVET-04, BLACK-WHITE-VELVET-05, BLACK-WHITE-VELVET-06, BLACK-WHITE-VELVET-07, BLACK-WHITE-VELVET-08, BLACK-WHITE-VELVET-09, BLACK-WHITE-VELVET-09, BLOOM-02, BLOOM-03, BLOOM-04, BLOOM-05, BLOOM-06, BLOOM-07, BLOOM-08, BLOOM-09, BLOOM-10, BRAID-3001, BRAID-3002,