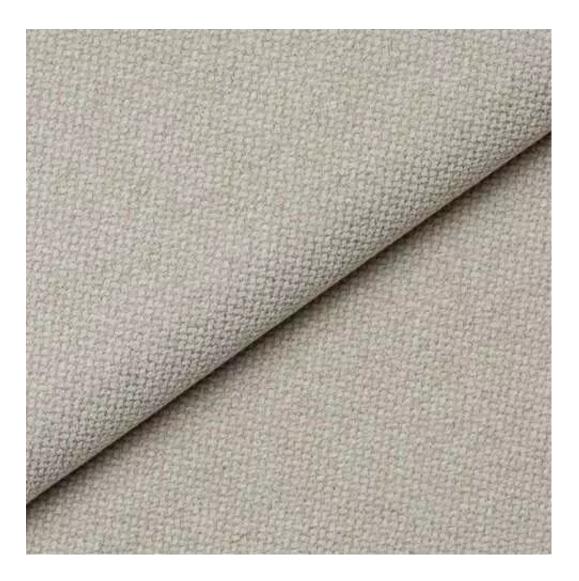

## **Product description**

Upholstered Bench Industrial Style LGM-11 HAMILTON-2802 | Width: 40 cm - 200 cm | Height: 40 cm - 50 cm | Depth: 30 cm - 40 cm |

Technical data

Product-Code:

HAMILTON-2802

Product description

**Depth**: 30 cm , 35 cm , 40 cm

**Type of fabric**: HAMILTON-2802 (Photo) , ANDRE-1300 , ANDRE-1301 , ANDRE-1302 , ANDRE-1303 , ANDRE-1304 , ANDRE-1305 , ANDRE-1306 , ANDRE-1307 , ANDRE-1308 , ANDRE-1309 , ANDRE-1310 , ART-DECO-VELVET-01 , ART-DECO-VELVET-02 , ART-DECO-VELVET-03 , ART-DECO-VELVET-04 , ART-DECO-VELVET-05 , ART-DECO-VELVET-06 , ART-DECO-VELVET-07 , ART-DECO-VELVET-08 , ART-DECO-VELVET-09 , ART-DECO-VELVET-10..11 (write a comment in order) , ATOS-111 , ATOS-112 , ATOS-113 , ATOS-114 , ATOS-115 , ATOS-116 , ATOS-117 , ATOS-118 , ATOS-119 , ATOS-120..126 (write a comment in order) , AURORA-2480 , AURORA-2481 , AURORA-2482 , AURORA-2483 , AURORA-2484 , AURORA-2485 , AURORA-2486 , AURORA-2487 , AURORA-2488 , AURORA-2489..2505 (write a comment in order) , BALOO-2071 , BALOO-2072 , BALOO-2073 , BALOO-2074 , BALOO-2076 , BALOO-2077 , BALOO-2078 , BALOO-2079 , BALOO-2081 , BALOO-2082..2089 (write a comment in order) , BLACK-WHITE-VELVET-01 , BLACK-WHITE-VELVET-02 , BLACK-WHITE-VELVET-03 , BLACK-WHITE-VELVET-04 , BLACK-WHITE-VELVET-05 , BLACK-WHITE-VELVET-06 , BLACK-WHITE-VELVET-07 , BLACK-WHITE-VELVET-08 , BLACK-WHITE-VELVET-09 , BLACK-WHITE-VELVET-10..32 (write a comment in order) , BLOOM-01 , BLOOM-02 , BLOOM-03 , BLOOM-04 , BLOOM-05 , BLOOM-06 , BLOOM-07 , BLOOM-08 , BLOOM-09 , BLOOM-10 , BRAID-3001 , BRAID-3002 ,