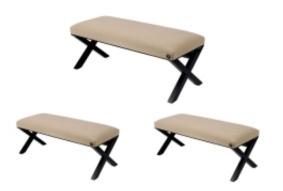

# Upholstered Bench Industrial Style LGM-11 HAMILTON-2802

| Number        | 22321            |  |
|---------------|------------------|--|
| Producer code | LGM-11           |  |
| Manufacturer  | Emra Wood Design |  |

## **Product description**

Upholstered Bench Industrial Style LGM-11 HAMILTON-2802 | Width: 40 cm - 200 cm | Height: 40 cm - 50 cm | Depth: 30 cm - 40 cm |

Technical data

Product-Code:

#### Upholstered Bench Industrial Style LGM-11 HAMILTON-2802

- A functional and practical bench for hallway, living room, bedroom, dressing room, bathroom, reception and office
- Some bench models have a practical shelf for shoes
- The frame and upholstery are made of the highest quality materials
- Production of the bench according to customer requirements

Product features

- Very high-quality and precise workmanship directly from the manufacturer
- The bench features an interchangeable seat to adapt the product to the future appearance of the room
- The bench does not require self-assembly and is delivered to the customer in its entirety
- Take a look at our fabric palette for more options
- We are at your disposal if you have any questions about the product
- By purchasing a product, you are buying a non-prefabricated item made according to specifications (selection of color, upholstery, materials, etc.)