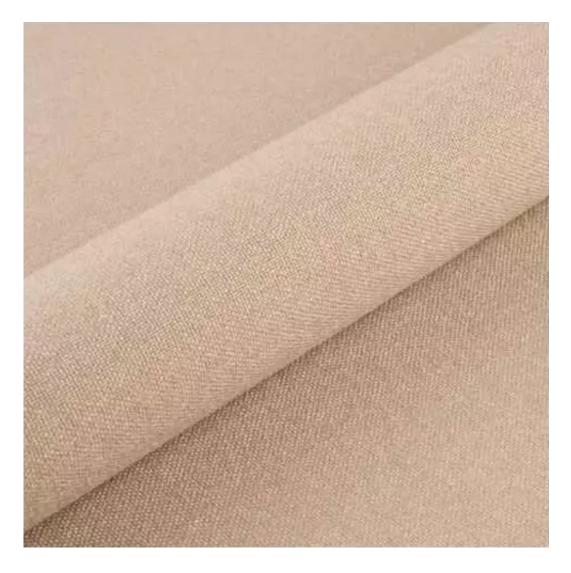

Bench height:

40 cm - 50 cm

Choose from parameter

Bench depth:

30 cm - 40 cm

Choose from parameter

Type of fabric: Choose from parameter

Type of fabric (Photo):

HAMILTON-2802

Product description

**Depth**: 30 cm , 35 cm , 40 cm

**Type of fabric**: HAMILTON-2802 (Photo) , ANDRE-1300 , ANDRE-1301 , ANDRE-1302 , ANDRE-1303 , ANDRE-1304 , ANDRE-1305 , ANDRE-1306 , ANDRE-1307 , ANDRE-1308 , ANDRE-1309 , ANDRE-1310 , ART-DECO-VELVET-01 , ART-DECO-VELVET-02 , ART-DECO-VELVET-03 , ART-DECO-VELVET-04 , ART-DECO-VELVET-05 , ART-DECO-VELVET-06 , ART-DECO-VELVET-07 , ART-DECO-VELVET-08 , ART-DECO-VELVET-09 , ART-DECO-VELVET-10..11 (write a comment in order) , ATOS-111 , ATOS-112 , ATOS-113 , ATOS-114 , ATOS-115 , ATOS-116 , ATOS-117 , ATOS-118 , ATOS-119 , ATOS-120..126 (write a comment in order) , AURORA-2480 , AURORA-2481 , AURORA-2482 , AURORA-2483 , AURORA-2484 , AURORA-2485 , AURORA-2486 , AURORA-2487 , AURORA-2488 , AURORA-2489..2505 (write a comment in order) , BALOO-2071 , BALOO-2072 , BALOO-2073 , BALOO-2074 , BALOO-2076 , BALOO-2077 , BALOO-2078 , BALOO-2079 , BALOO-2081 , BALOO-2082..2089 (write a comment in order) , BLACK-WHITE-VELVET-01 , BLACK-WHITE-VELVET-02 , BLACK-WHITE-VELVET-03 , BLACK-WHITE-VELVET-04 , BLACK-WHITE-VELVET-05 , BLACK-WHITE-VELVET-06 , BLACK-WHITE-VELVET-07 , BLACK-WHITE-VELVET-08 , BLACK-WHITE-VELVET-09 , BLACK-WHITE-VELVET-10..32 (write a comment in order) , BLOOM-01 , BLOOM-02 , BLOOM-03 , BLOOM-04 , BLOOM-05 , BLOOM-06 , BLOOM-07 , BLOOM-08 , BLOOM-09 , BLOOM-10 , BRAID-3001 , BRAID-3002 ,