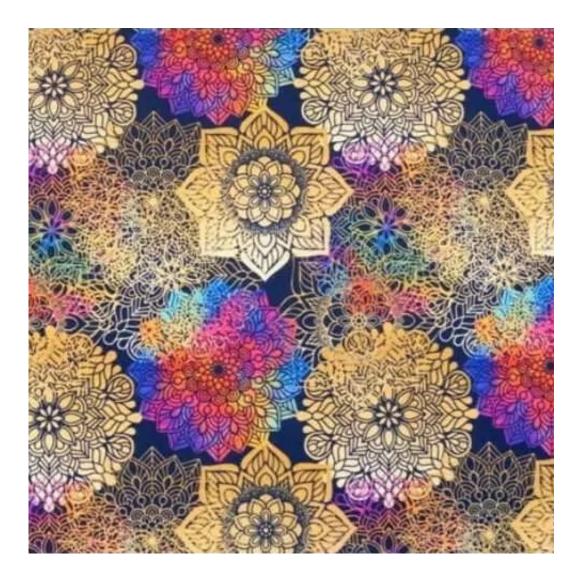

## **Product description**

Upholstered Bench Industrial Style LGM-11 HAMILTON-2802 | Width: 40 cm - 200 cm | Height: 40 cm - 50 cm | Depth: 30 cm - 40 cm |

Technical data

Product-Code:

Bench height:

40 cm - 50 cm

Choose from parameter

Bench depth:

30 cm - 40 cm

Choose from parameter

Type of fabric: Choose from parameter

Type of fabric (Photo):

HAMILTON-2802

Product description

**Depth**: 30 cm , 35 cm , 40 cm

**Type of fabric**: HAMILTON-2802 (Photo) , ANDRE-1300 , ANDRE-1301 , ANDRE-1302 , ANDRE-1303 , ANDRE-1304 , ANDRE-1305 , ANDRE-1306 , ANDRE-1307 , ANDRE-1308 , ANDRE-1309 , ANDRE-1310 , ART-DECO-VELVET-01 , ART-DECO-VELVET-02 , ART-DECO-VELVET-03 , ART-DECO-VELVET-04 , ART-DECO-VELVET-05 , ART-DECO-VELVET-06 , ART-DECO-VELVET-07 , ART-DECO-VELVET-08 , ART-DECO-VELVET-09 , ART-DECO-VELVET-10..11 (write a comment in order) , ATOS-111 , ATOS-112 , ATOS-113 , ATOS-114 , ATOS-115 , ATOS-116 , ATOS-117 , ATOS-118 , ATOS-119 , ATOS-120..126 (write a comment in order) , AURORA-2480 , AURORA-2481 , AURORA-2482 , AURORA-2483 , AURORA-2484 , AURORA-2485 , AURORA-2486 , AURORA-2487 , AURORA-2488 , AURORA-2489..2505 (write a comment in order) , BALOO-2071 , BALOO-2072 , BALOO-2073 , BALOO-2074 , BALOO-2076 , BALOO-2077 , BALOO-2078 , BALOO-2079 , BALOO-2081 , BALOO-2082..2089 (write a comment in order) , BLACK-WHITE-VELVET-01 , BLACK-WHITE-VELVET-02 , BLACK-WHITE-VELVET-03 , BLACK-WHITE-VELVET-04 , BLACK-WHITE-VELVET-05 , BLACK-WHITE-VELVET-06 , BLACK-WHITE-VELVET-07 , BLACK-WHITE-VELVET-08 , BLACK-WHITE-VELVET-09 , BLACK-WHITE-VELVET-10..32 (write a comment in order) , BLOOM-01 , BLOOM-02 , BLOOM-03 , BLOOM-04 , BLOOM-05 , BLOOM-06 , BLOOM-07 , BLOOM-08 , BLOOM-09 , BLOOM-10 , BRAID-3001 , BRAID-3002 ,