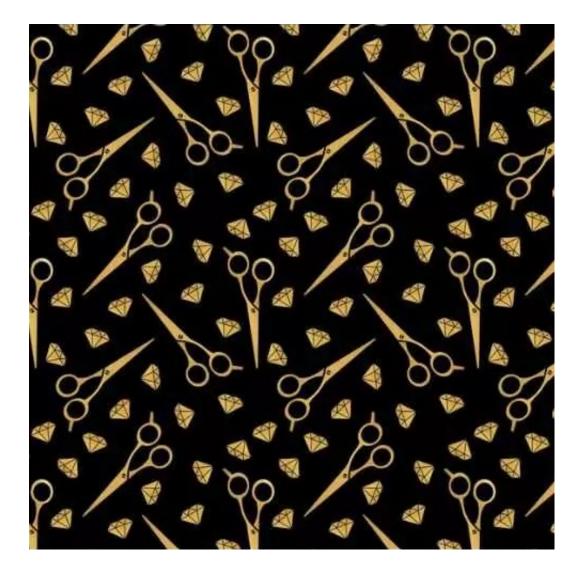

BLACK-WHITE-VELVET-07

Product description

#### AURORA

BALOO

BLACK-WHITE-VELVET

**Depth**: 30 cm , 35 cm , 40 cm

**Type of fabric**: BLACK-WHITE-VELVET-07 (Photo), ANDRE-1300, ANDRE-1301, ANDRE-1302, ANDRE-1303, ANDRE-1304, ANDRE-1305, ANDRE-1306, ANDRE-1307, ANDRE-1308, ANDRE-1309, ANDRE-1310, ART-DECO-VELVET-01, ART-DECO-VELVET-02, ART-DECO-VELVET-03, ART-DECO-VELVET-04, ART-DECO-VELVET-05, ART-DECO-VELVET-06, ART-DECO-VELVET-07, ART-DECO-VELVET-08, ART-DECO-VELVET-09, ART-DECO-VELVET-10..11 (write a comment in order), ATOS-111, ATOS-112, ATOS-113, ATOS-114, ATOS-115, ATOS-116, ATOS-117, ATOS-118, ATOS-119, ATOS-120..126 (write a comment in order), AURORA-2480, AURORA-2481, AURORA-2482, AURORA-2483, AURORA-2484, AURORA-2485, AURORA-2486, AURORA-2487, AURORA-2488, AURORA-2489..2505 (write a comment in order), BALOO-2071, BALOO-2072, BALOO-2073, BALOO-2074, BALOO-2076, BALOO-2077, BALOO-2078, BALOO-2079, BALOO-2081, BALOO-2082..2089 (write a comment in order), BLACK-WHITE-VELVET-01, BLACK-WHITE-VELVET-02, BLACK-WHITE-VELVET-03, BLACK-WHITE-VELVET-04, BLACK-WHITE-VELVET-05, BLACK-WHITE-VELVET-06, BLACK-WHITE-VELVET-07, BLACK-WHITE-VELVET-08, BLACK-WHITE-VELVET-09, BLACK-WHITE-VELVET-09, BLACK-WHITE-VELVET-00, BLACK-WHITE-VELVET-00, BLACK-WHITE-VELVET-09, BLACK-WHITE-VELVET-00, BLOOM-00, BLOOM-00, BLOOM-00, BLOOM-00, BLOOM-00, BLOOM-00,