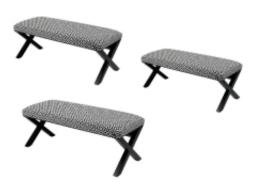

# Upholstered Bench Industrial Style LGM-11 BLACK-WHITE-VELVET-07

| Number        | 22128            |  |
|---------------|------------------|--|
| Producer code | LGM-11           |  |
| Manufacturer  | Emra Wood Design |  |

## **Product description**

Upholstered Bench Industrial Style LGM-11 BLACK-WHITE-VELVET-07 | Width: 40 cm - 200 cm | Height: 40 cm - 50 cm | Depth: 30 cm - 40 cm |

Technical data

Product-Code:

BLACK-WHITE-VELVET-07

Product description

#### Upholstered Bench Industrial Style LGM-11 BLACK-WHITE-VELVET-07

- A functional and practical bench for hallway, living room, bedroom, dressing room, bathroom, reception and office
- Some bench models have a practical shelf for shoes
- The frame and upholstery are made of the highest quality materials
- Production of the bench according to customer requirements