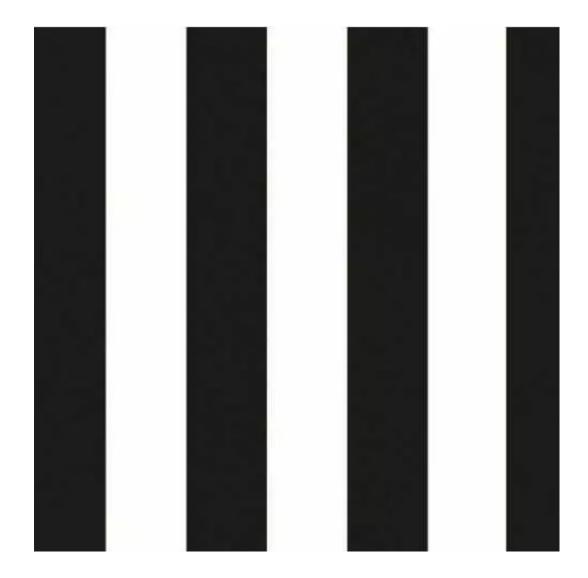

## **Product description**

Upholstered Bench Industrial Style LGM-11 BLACK-WHITE-VELVET-06 | Width: 40 cm - 200 cm | Height: 40 cm - 50 cm | Depth: 30 cm - 40 cm |

Technical data

Product-Code:

BLACK-WHITE-VELVET-06

Product description

**Depth**: 30 cm , 35 cm , 40 cm

**Type of fabric**: BLACK-WHITE-VELVET-06 (Photo), ANDRE-1300, ANDRE-1301, ANDRE-1302, ANDRE-1303, ANDRE-1304, ANDRE-1305, ANDRE-1306, ANDRE-1307, ANDRE-1308, ANDRE-1309, ANDRE-1310, ART-DECO-VELVET-01, ART-DECO-VELVET-02, ART-DECO-VELVET-03, ART-DECO-VELVET-04, ART-DECO-VELVET-05, ART-DECO-VELVET-06, ART-DECO-VELVET-07, ART-DECO-VELVET-08, ART-DECO-VELVET-09, ART-DECO-VELVET-10..11 (write a comment in order), ATOS-111, ATOS-112, ATOS-113, ATOS-114, ATOS-115, ATOS-116, ATOS-117, ATOS-118, ATOS-119, ATOS-120..126 (write a comment in order), AURORA-2480, AURORA-2481, AURORA-2482, AURORA-2483, AURORA-2484, AURORA-2485, AURORA-2486, AURORA-2487, AURORA-2488, AURORA-2489..2505 (write a comment in order), BALOO-2071, BALOO-2072, BALOO-2073, BALOO-2074, BALOO-2076, BALOO-2077, BALOO-2078, BALOO-2079, BALOO-2081, BALOO-2082..2089 (write a comment in order), BLACK-WHITE-VELVET-01, BLACK-WHITE-VELVET-02, BLACK-WHITE-VELVET-03, BLACK-WHITE-VELVET-04, BLACK-WHITE-VELVET-05, BLACK-WHITE-VELVET-06, BLACK-WHITE-VELVET-07, BLACK-WHITE-VELVET-08, BLACK-WHITE-VELVET-09, BLACK-WHITE-VELVET-09, BLACK-WHITE-VELVET-00, BLACK-WHITE-VELVET-00, BLACK-WHITE-VELVET-09, BLACK-WHITE-VELVET-00, BLOOM-00, BLOOM-00, BLOOM-00, BLOOM-00, BLOOM-00, BLOOM-00,