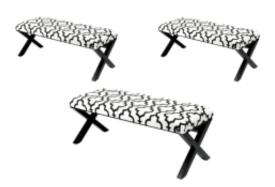

# Upholstered Bench Industrial Style LGM-11 BLACK-WHITE-VELVET-06

| Number        | 22125            |  |
|---------------|------------------|--|
| Producer code | LGM-11           |  |
| Manufacturer  | Emra Wood Design |  |

## **Product description**

Upholstered Bench Industrial Style LGM-11 BLACK-WHITE-VELVET-06 | Width: 40 cm - 200 cm | Height: 40 cm - 50 cm | Depth: 30 cm - 40 cm |

Technical data

Product-Code:

#### Upholstered Bench Industrial Style LGM-11 BLACK-WHITE-VELVET-06

- A functional and practical bench for hallway, living room, bedroom, dressing room, bathroom, reception and office
- Some bench models have a practical shelf for shoes
- The frame and upholstery are made of the highest quality materials
- Production of the bench according to customer requirements

Product features

- Very high-quality and precise workmanship directly from the manufacturer
- The bench features an interchangeable seat to adapt the product to the future appearance of the room
- The bench does not require self-assembly and is delivered to the customer in its entirety
- Take a look at our fabric palette for more options
- We are at your disposal if you have any questions about the product
- By purchasing a product, you are buying a non-prefabricated item made according to specifications (selection of color, upholstery, materials, etc.)