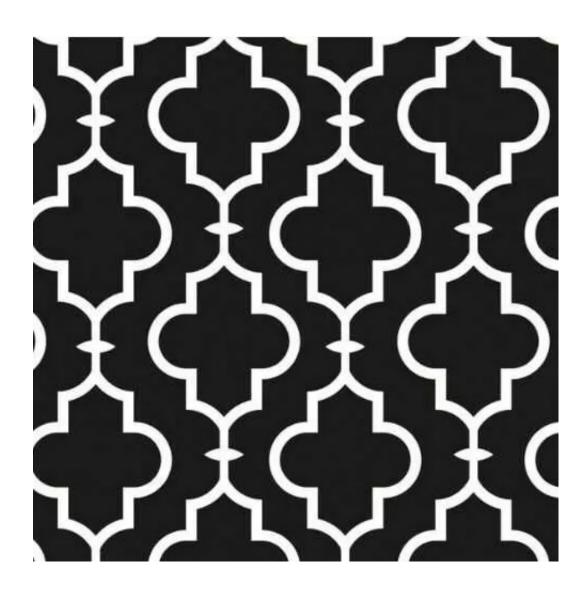

# **Product description**

Upholstered Bench Industrial Style LGM-11 BLACK-WHITE-VELVET-05 | Width: 40 cm - 200 cm | Height: 40 cm - 50 cm | Depth: 30 cm - 40 cm |

Technical data

Product-Code:

| LGM-11                  |  |  |  |
|-------------------------|--|--|--|
| Catalogue number:       |  |  |  |
| 22124                   |  |  |  |
| Condition:              |  |  |  |
| New                     |  |  |  |
| Bench width:            |  |  |  |
| 40 cm - 200 cm          |  |  |  |
| Choose from parameter   |  |  |  |
| Bench height:           |  |  |  |
| 40 cm - 50 cm           |  |  |  |
| Choose from parameter   |  |  |  |
| Bench depth:            |  |  |  |
| 30 cm - 40 cm           |  |  |  |
| Choose from parameter   |  |  |  |
| Type of fabric:         |  |  |  |
| Choose from parameter   |  |  |  |
| Type of fabric (Photo): |  |  |  |
| BLACK-WHITE-VELVET-05   |  |  |  |
|                         |  |  |  |
|                         |  |  |  |
|                         |  |  |  |
|                         |  |  |  |

We offer the largest selection of seat fabrics!

Click on fabric name and discover all fabric selection.

ANDRE

ART-DECO-VELVET

ATOS-ECO-LEATHER

AURORA

BALOO

BLACK-WHITE-VELVET