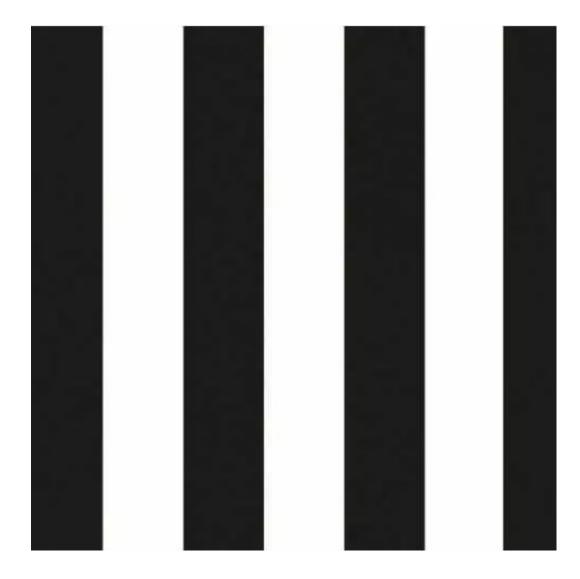

# **Product description**

Upholstered Bench Industrial Style LGM-11 BLACK-WHITE-VELVET-05 | Width: 40 cm - 200 cm | Height: 40 cm - 50 cm | Depth: 30 cm - 40 cm |

Technical data

Product-Code:

| LGM-11                  |  |  |  |
|-------------------------|--|--|--|
| Catalogue number:       |  |  |  |
| 22124                   |  |  |  |
| Condition:              |  |  |  |
| New                     |  |  |  |
| Bench width:            |  |  |  |
| 40 cm - 200 cm          |  |  |  |
| Choose from parameter   |  |  |  |
| Bench height:           |  |  |  |
| 40 cm - 50 cm           |  |  |  |
| Choose from parameter   |  |  |  |
| Bench depth:            |  |  |  |
| 30 cm - 40 cm           |  |  |  |
| Choose from parameter   |  |  |  |
| Type of fabric:         |  |  |  |
| Choose from parameter   |  |  |  |
| Type of fabric (Photo): |  |  |  |
| BLACK-WHITE-VELVET-05   |  |  |  |
|                         |  |  |  |
|                         |  |  |  |
|                         |  |  |  |
|                         |  |  |  |

**Height**: 40 cm , 45 cm , 50 cm **Depth**: 30 cm , 35 cm , 40 cm

Type of fabric: BLACK-WHITE-VELVET-05 (Photo), ANDRE-1300, ANDRE-1301, ANDRE-1302, ANDRE-1303, ANDRE-1304, ANDRE-1305, ANDRE-1306, ANDRE-1307, ANDRE-1308, ANDRE-1309, ANDRE-1310, ART-DECO-VELVET-01, ART-DECO-VELVET-02, ART-DECO-VELVET-03, ART-DECO-VELVET-04, ART-DECO-VELVET-05, ART-DECO-VELVET-06, ART-DECO-VELVET-07, ART-DECO-VELVET-08, ART-DECO-VELVET-09, ART-DECO-VELVET-10...11 (write a comment in order), ATOS-111, ATOS-112, ATOS-113, ATOS-114, ATOS-115, ATOS-116, ATOS-117, ATOS-118, ATOS-119, ATOS-120...126 (write a comment in order), AURORA-2480, AURORA-2481, AURORA-2482, AURORA-2483, AURORA-2484, AURORA-2485, AURORA-2486, AURORA-2487, AURORA-2488, AURORA-2489...2505 (write a comment in order), BALOO-2071, BALOO-2072, BALOO-2073, BALOO-2074, BALOO-2076, BALOO-2077, BALOO-2078, BALOO-2079, BALOO-2081, BALOO-2082...2089 (write a comment in order), BLACK-WHITE-VELVET-01, BLACK-WHITE-VELVET-02, BLACK-WHITE-VELVET-03, BLACK-WHITE-VELVET-04, BLACK-WHITE-VELVET-05, BLACK-WHITE-VELVET-06, BLACK-WHITE-VELVET-07, BLACK-WHITE-VELVET-08, BLACK-WHITE-VELVET-09, BLACK-WHITE-VELVET-09, BLACK-WHITE-VELVET-09, BLOOM-01, BLOOM-02, BLOOM-03, BLOOM-04, BLOOM-05, BLOOM-06, BLOOM-07, BLOOM-08, BLOOM-09, BLOOM-10, BRAID-3001, BRAID-3002,