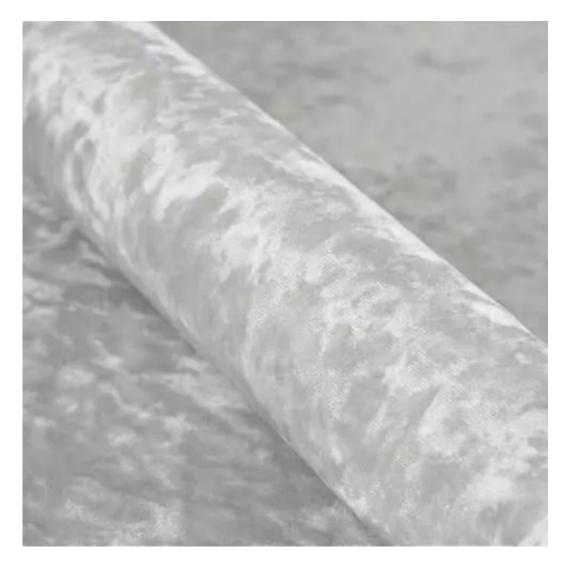

# **Product description**

Upholstered Bench Industrial Style LGM-11 BLACK-WHITE-VELVET-05 | Width: 40 cm - 200 cm | Height: 40 cm - 50 cm | Depth: 30 cm - 40 cm |

Technical data

Product-Code:

| LGM-11                  |  |  |  |
|-------------------------|--|--|--|
| Catalogue number:       |  |  |  |
| 22124                   |  |  |  |
| Condition:              |  |  |  |
| New                     |  |  |  |
| Bench width:            |  |  |  |
| 40 cm - 200 cm          |  |  |  |
| Choose from parameter   |  |  |  |
| Bench height:           |  |  |  |
| 40 cm - 50 cm           |  |  |  |
| Choose from parameter   |  |  |  |
| Bench depth:            |  |  |  |
| 30 cm - 40 cm           |  |  |  |
| Choose from parameter   |  |  |  |
| Type of fabric:         |  |  |  |
| Choose from parameter   |  |  |  |
| Type of fabric (Photo): |  |  |  |
| BLACK-WHITE-VELVET-05   |  |  |  |
|                         |  |  |  |
|                         |  |  |  |
|                         |  |  |  |
|                         |  |  |  |

**Height**: 40 cm , 45 cm , 50 cm **Depth**: 30 cm , 35 cm , 40 cm

Type of fabric: BLACK-WHITE-VELVET-05 (Photo), ANDRE-1300, ANDRE-1301, ANDRE-1302, ANDRE-1303, ANDRE-1304, ANDRE-1305, ANDRE-1306, ANDRE-1307, ANDRE-1308, ANDRE-1309, ANDRE-1310, ART-DECO-VELVET-01, ART-DECO-VELVET-02, ART-DECO-VELVET-03, ART-DECO-VELVET-04, ART-DECO-VELVET-05, ART-DECO-VELVET-06, ART-DECO-VELVET-07, ART-DECO-VELVET-08, ART-DECO-VELVET-09, ART-DECO-VELVET-10...11 (write a comment in order), ATOS-111, ATOS-112, ATOS-113, ATOS-114, ATOS-115, ATOS-116, ATOS-117, ATOS-118, ATOS-119, ATOS-120...126 (write a comment in order), AURORA-2480, AURORA-2481, AURORA-2482, AURORA-2483, AURORA-2484, AURORA-2485, AURORA-2486, AURORA-2487, AURORA-2488, AURORA-2489...2505 (write a comment in order), BALOO-2071, BALOO-2072, BALOO-2073, BALOO-2074, BALOO-2076, BALOO-2077, BALOO-2078, BALOO-2079, BALOO-2081, BALOO-2082...2089 (write a comment in order), BLACK-WHITE-VELVET-01, BLACK-WHITE-VELVET-02, BLACK-WHITE-VELVET-03, BLACK-WHITE-VELVET-04, BLACK-WHITE-VELVET-05, BLACK-WHITE-VELVET-06, BLACK-WHITE-VELVET-07, BLACK-WHITE-VELVET-08, BLACK-WHITE-VELVET-09, BLACK-WHITE-VELVET-09, BLACK-WHITE-VELVET-09, BLOOM-01, BLOOM-02, BLOOM-03, BLOOM-04, BLOOM-05, BLOOM-06, BLOOM-07, BLOOM-08, BLOOM-09, BLOOM-10, BRAID-3001, BRAID-3002,