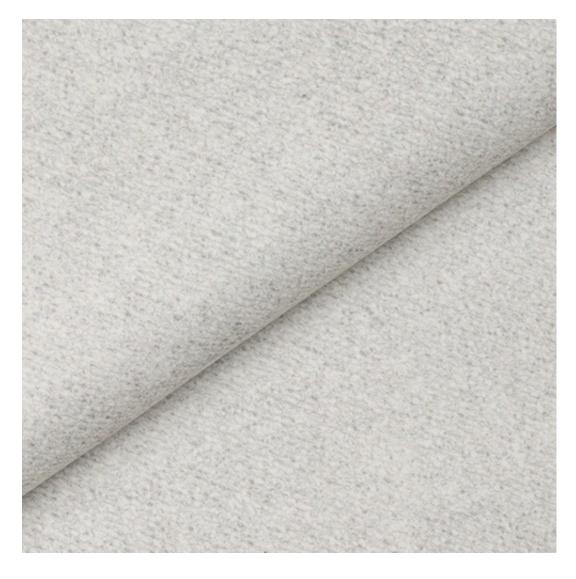

# **Product description**

Upholstered Bench Industrial Style LGM-11 BLACK-WHITE-VELVET-05 | Width: 40 cm - 200 cm | Height: 40 cm - 50 cm | Depth: 30 cm - 40 cm |

Technical data

Product-Code:

| LGM-11                  |  |  |  |
|-------------------------|--|--|--|
| Catalogue number:       |  |  |  |
| 22124                   |  |  |  |
| Condition:              |  |  |  |
| New                     |  |  |  |
| Bench width:            |  |  |  |
| 40 cm - 200 cm          |  |  |  |
| Choose from parameter   |  |  |  |
| Bench height:           |  |  |  |
| 40 cm - 50 cm           |  |  |  |
| Choose from parameter   |  |  |  |
| Bench depth:            |  |  |  |
| 30 cm - 40 cm           |  |  |  |
| Choose from parameter   |  |  |  |
| Type of fabric:         |  |  |  |
| Choose from parameter   |  |  |  |
| Type of fabric (Photo): |  |  |  |
| BLACK-WHITE-VELVET-05   |  |  |  |
|                         |  |  |  |
|                         |  |  |  |
|                         |  |  |  |
|                         |  |  |  |

#### **Product features**

- Very high-quality and precise workmanship directly from the manufacturer
- The bench features an interchangeable seat to adapt the product to the future appearance of the room
- The bench does not require self-assembly and is delivered to the customer in its entirety
- Take a look at our fabric palette for more options
- We are at your disposal if you have any questions about the product
- By purchasing a product, you are buying a non-prefabricated item made according to specifications (selection of color, upholstery, materials, etc.)

We offer the largest selection of seat fabrics!

Click on fabric name and discover all fabric selection.

ANDRE

ART-DECO-VELVET

ATOS-ECO-LEATHER

AURORA

BALOO

BLACK-WHITE-VELVET