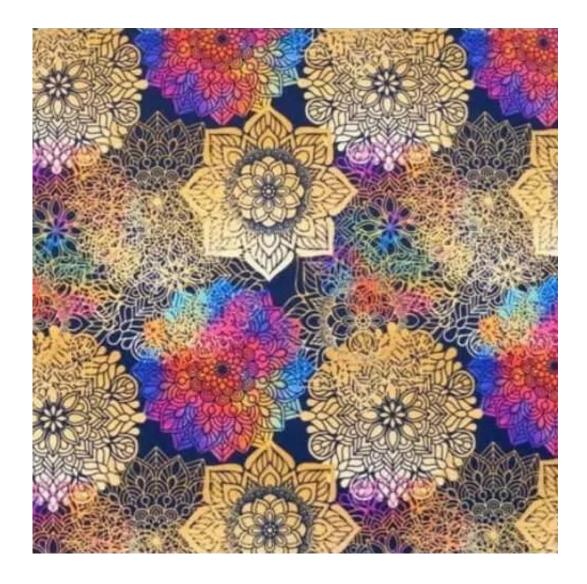

HYGGE

LEAF-VELVET

LIKE-ME

LINEA

MANDALA-VELVET

MAYA

MILTON-NEW

MIU

**Height**: 40 cm , 45 cm , 50 cm **Depth**: 30 cm , 35 cm , 40 cm

Type of fabric: BLACK-WHITE-VELVET-05 (Photo), ANDRE-1300, ANDRE-1301, ANDRE-1302, ANDRE-1303, ANDRE-1304, ANDRE-1305, ANDRE-1306, ANDRE-1307, ANDRE-1308, ANDRE-1309, ANDRE-1310, ART-DECO-VELVET-01, ART-DECO-VELVET-02, ART-DECO-VELVET-03, ART-DECO-VELVET-04, ART-DECO-VELVET-05, ART-DECO-VELVET-06, ART-DECO-VELVET-07, ART-DECO-VELVET-08, ART-DECO-VELVET-09, ART-DECO-VELVET-10...11 (write a comment in order), ATOS-111, ATOS-112, ATOS-113, ATOS-114, ATOS-115, ATOS-116, ATOS-117, ATOS-118, ATOS-119, ATOS-120...126 (write a comment in order), AURORA-2480, AURORA-2481, AURORA-2482, AURORA-2483, AURORA-2484, AURORA-2485, AURORA-2486, AURORA-2487, AURORA-2488, AURORA-2489...2505 (write a comment in order), BALOO-2071, BALOO-2072, BALOO-2073, BALOO-2074, BALOO-2076, BALOO-2077, BALOO-2078, BALOO-2079, BALOO-2081, BALOO-2082...2089 (write a comment in order), BLACK-WHITE-VELVET-01, BLACK-WHITE-VELVET-02, BLACK-WHITE-VELVET-03, BLACK-WHITE-VELVET-04, BLACK-WHITE-VELVET-05, BLACK-WHITE-VELVET-06, BLACK-WHITE-VELVET-07, BLACK-WHITE-VELVET-08, BLACK-WHITE-VELVET-09, BLACK-WHITE-VELVET-09, BLACK-WHITE-VELVET-09, BLOOM-01, BLOOM-02, BLOOM-03, BLOOM-04, BLOOM-05, BLOOM-06, BLOOM-07, BLOOM-08, BLOOM-09, BLOOM-10, BRAID-3001, BRAID-3002,