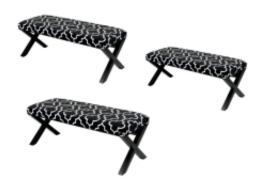

# Upholstered Bench Industrial Style LGM-11 BLACK-WHITE-VELVET-05

| Number        | 22124            |
|---------------|------------------|
| Producer code | LGM-11           |
| Manufacturer  | Emra Wood Design |

# **Product description**

Upholstered Bench Industrial Style LGM-11 BLACK-WHITE-VELVET-05 | Width: 40 cm - 200 cm | Height: 40 cm - 50 cm | Depth: 30 cm - 40 cm |

Technical data

Product-Code:

| LGM-11                  |  |  |  |
|-------------------------|--|--|--|
| Catalogue number:       |  |  |  |
| 22124                   |  |  |  |
| Condition:              |  |  |  |
| New                     |  |  |  |
| Bench width:            |  |  |  |
| 40 cm - 200 cm          |  |  |  |
| Choose from parameter   |  |  |  |
| Bench height:           |  |  |  |
| 40 cm - 50 cm           |  |  |  |
| Choose from parameter   |  |  |  |
| Bench depth:            |  |  |  |
| 30 cm - 40 cm           |  |  |  |
| Choose from parameter   |  |  |  |
| Type of fabric:         |  |  |  |
| Choose from parameter   |  |  |  |
| Type of fabric (Photo): |  |  |  |
| BLACK-WHITE-VELVET-05   |  |  |  |
|                         |  |  |  |
|                         |  |  |  |
|                         |  |  |  |
|                         |  |  |  |

## Upholstered Bench Industrial Style LGM-11 BLACK-WHITE-VELVET-05

- · A functional and practical bench for hallway, living room, bedroom, dressing room, bathroom, reception and office
- Some bench models have a practical shelf for shoes
- The frame and upholstery are made of the highest quality materials
- Production of the bench according to customer requirements