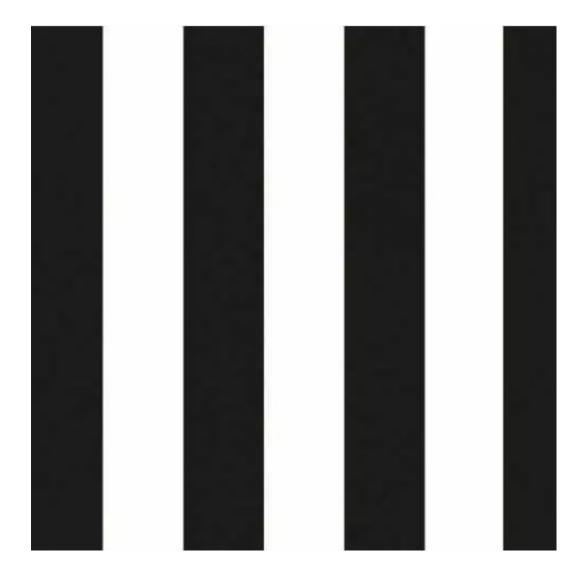

# Upholstered Bench Industrial Style LGM-11 BLACK-WHITE-VELVET-04

| Number        | 22126            |
|---------------|------------------|
| Producer code | LGM-11           |
| Manufacturer  | Emra Wood Design |

# **Product description**

Upholstered Bench Industrial Style LGM-11 BLACK-WHITE-VELVET-04 | Width: 40 cm - 200 cm | Height: 40 cm - 50 cm | Depth: 30 cm - 40 cm |

Technical data

Product-Code:

| LGM-11                  |
|-------------------------|
| Catalogue number:       |
| 22126                   |
|                         |
| Condition:              |
| New                     |
|                         |
| Bench width:            |
| 40 cm - 200 cm          |
| Choose from parameter   |
|                         |
| Bench height:           |
| 40 cm - 50 cm           |
| Choose from parameter   |
|                         |
| Bench depth:            |
| 30 cm - 40 cm           |
| Choose from parameter   |
|                         |
| Type of fabric:         |
| Choose from parameter   |
|                         |
| Type of fabric (Photo): |
| BLACK-WHITE-VELVET-04   |
|                         |
|                         |
|                         |
|                         |

**Height**: 40 cm , 45 cm , 50 cm **Depth**: 30 cm , 35 cm , 40 cm

Type of fabric: BLACK-WHITE-VELVET-04 (Photo), ANDRE-1300, ANDRE-1301, ANDRE-1302, ANDRE-1303, ANDRE-1304, ANDRE-1305, ANDRE-1306, ANDRE-1307, ANDRE-1308, ANDRE-1309, ANDRE-1310, ART-DECO-VELVET-01, ART-DECO-VELVET-02, ART-DECO-VELVET-03, ART-DECO-VELVET-04, ART-DECO-VELVET-05, ART-DECO-VELVET-06, ART-DECO-VELVET-07, ART-DECO-VELVET-08, ART-DECO-VELVET-09, ART-DECO-VELVET-10...11 (write a comment in order), ATOS-111, ATOS-112, ATOS-113, ATOS-114, ATOS-115, ATOS-116, ATOS-117, ATOS-118, ATOS-119, ATOS-120...126 (write a comment in order), AURORA-2480, AURORA-2481, AURORA-2482, AURORA-2483, AURORA-2484, AURORA-2485, AURORA-2486, AURORA-2487, AURORA-2488, AURORA-2489...2505 (write a comment in order), BALOO-2071, BALOO-2072, BALOO-2073, BALOO-2074, BALOO-2076, BALOO-2077, BALOO-2078, BALOO-2079, BALOO-2081, BALOO-2082...2089 (write a comment in order), BLACK-WHITE-VELVET-01, BLACK-WHITE-VELVET-02, BLACK-WHITE-VELVET-03, BLACK-WHITE-VELVET-04, BLACK-WHITE-VELVET-05, BLACK-WHITE-VELVET-06, BLACK-WHITE-VELVET-07, BLACK-WHITE-VELVET-08, BLACK-WHITE-VELVET-09, BLACK-WHITE-VELVET-09, BLACK-WHITE-VELVET-09, BLOOM-01, BLOOM-02, BLOOM-03, BLOOM-04, BLOOM-05, BLOOM-06, BLOOM-07, BLOOM-08, BLOOM-09, BLOOM-10, BRAID-3001, BRAID-3002,