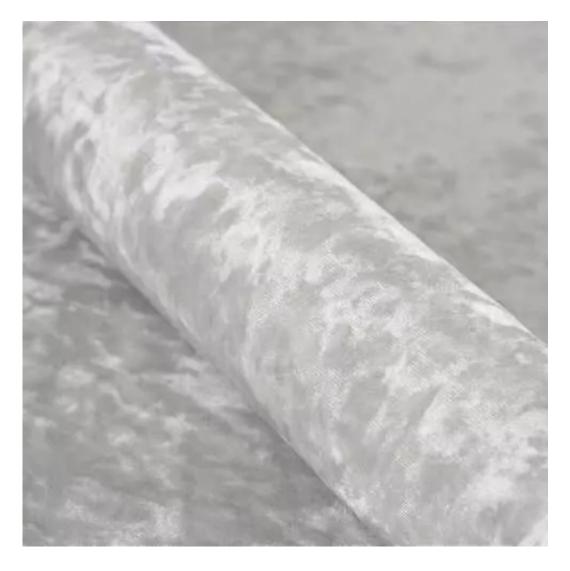

# **Product description**

Upholstered Bench Industrial Style LGM-11 BLACK-WHITE-VELVET-04 | Width: 40 cm - 200 cm | Height: 40 cm - 50 cm | Depth: 30 cm - 40 cm |

Technical data

Product-Code:

| LGM-11                  |
|-------------------------|
| Catalogue number:       |
| 22126                   |
|                         |
| Condition:              |
| New                     |
|                         |
| Bench width:            |
| 40 cm - 200 cm          |
| Choose from parameter   |
|                         |
| Bench height:           |
| 40 cm - 50 cm           |
| Choose from parameter   |
|                         |
| Bench depth:            |
| 30 cm - 40 cm           |
| Choose from parameter   |
|                         |
| Type of fabric:         |
| Choose from parameter   |
|                         |
| Type of fabric (Photo): |
| BLACK-WHITE-VELVET-04   |
|                         |
|                         |
|                         |
|                         |

**Height**: 40 cm , 45 cm , 50 cm **Depth**: 30 cm , 35 cm , 40 cm

Type of fabric: BLACK-WHITE-VELVET-04 (Photo), ANDRE-1300, ANDRE-1301, ANDRE-1302, ANDRE-1303, ANDRE-1304, ANDRE-1305, ANDRE-1306, ANDRE-1307, ANDRE-1308, ANDRE-1309, ANDRE-1310, ART-DECO-VELVET-01, ART-DECO-VELVET-02, ART-DECO-VELVET-03, ART-DECO-VELVET-04, ART-DECO-VELVET-05, ART-DECO-VELVET-06, ART-DECO-VELVET-07, ART-DECO-VELVET-08, ART-DECO-VELVET-09, ART-DECO-VELVET-10...11 (write a comment in order), ATOS-111, ATOS-112, ATOS-113, ATOS-114, ATOS-115, ATOS-116, ATOS-117, ATOS-118, ATOS-119, ATOS-120...126 (write a comment in order), AURORA-2480, AURORA-2481, AURORA-2482, AURORA-2483, AURORA-2484, AURORA-2485, AURORA-2486, AURORA-2487, AURORA-2488, AURORA-2489...2505 (write a comment in order), BALOO-2071, BALOO-2072, BALOO-2073, BALOO-2074, BALOO-2076, BALOO-2077, BALOO-2078, BALOO-2079, BALOO-2081, BALOO-2082...2089 (write a comment in order), BLACK-WHITE-VELVET-01, BLACK-WHITE-VELVET-02, BLACK-WHITE-VELVET-03, BLACK-WHITE-VELVET-04, BLACK-WHITE-VELVET-05, BLACK-WHITE-VELVET-06, BLACK-WHITE-VELVET-07, BLACK-WHITE-VELVET-08, BLACK-WHITE-VELVET-09, BLACK-WHITE-VELVET-09, BLACK-WHITE-VELVET-09, BLOOM-01, BLOOM-02, BLOOM-03, BLOOM-04, BLOOM-05, BLOOM-06, BLOOM-07, BLOOM-08, BLOOM-09, BLOOM-10, BRAID-3001, BRAID-3002,