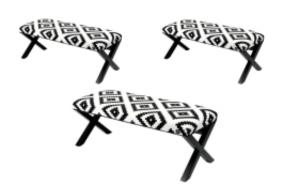

# Upholstered Bench Industrial Style LGM-11 BLACK-WHITE-VELVET-04

| Number        | 22126            |
|---------------|------------------|
| Producer code | LGM-11           |
| Manufacturer  | Emra Wood Design |

# **Product description**

Upholstered Bench Industrial Style LGM-11 BLACK-WHITE-VELVET-04 | Width: 40 cm - 200 cm | Height: 40 cm - 50 cm | Depth: 30 cm - 40 cm |

Technical data

Product-Code:

| LGM-11                  |
|-------------------------|
| Catalogue number:       |
| 22126                   |
|                         |
| Condition:              |
| New                     |
|                         |
| Bench width:            |
| 40 cm - 200 cm          |
| Choose from parameter   |
|                         |
| Bench height:           |
| 40 cm - 50 cm           |
| Choose from parameter   |
|                         |
| Bench depth:            |
| 30 cm - 40 cm           |
| Choose from parameter   |
|                         |
| Type of fabric:         |
| Choose from parameter   |
|                         |
| Type of fabric (Photo): |
| BLACK-WHITE-VELVET-04   |
|                         |
|                         |
|                         |
|                         |

## Upholstered Bench Industrial Style LGM-11 BLACK-WHITE-VELVET-04

- · A functional and practical bench for hallway, living room, bedroom, dressing room, bathroom, reception and office
- Some bench models have a practical shelf for shoes
- The frame and upholstery are made of the highest quality materials
- Production of the bench according to customer requirements