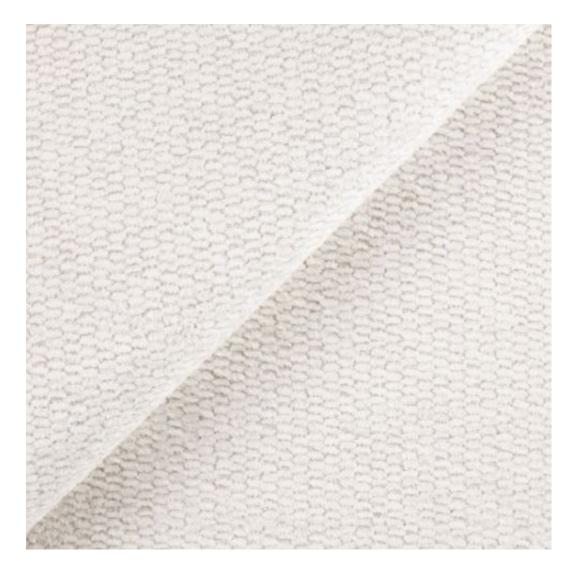

# **Product description**

Upholstered Bench Industrial Style LGM-11 BLACK-WHITE-VELVET-04 | Width: 40 cm - 200 cm | Height: 40 cm - 50 cm | Depth: 30 cm - 40 cm |

Technical data

Product-Code:

| LGM-11                  |
|-------------------------|
| Catalogue number:       |
| 22126                   |
|                         |
| Condition:              |
| New                     |
|                         |
| Bench width:            |
| 40 cm - 200 cm          |
| Choose from parameter   |
|                         |
| Bench height:           |
| 40 cm - 50 cm           |
| Choose from parameter   |
|                         |
| Bench depth:            |
| 30 cm - 40 cm           |
| Choose from parameter   |
|                         |
| Type of fabric:         |
| Choose from parameter   |
|                         |
| Type of fabric (Photo): |
| BLACK-WHITE-VELVET-04   |
|                         |
|                         |
|                         |
|                         |

**Height**: 40 cm , 45 cm , 50 cm **Depth**: 30 cm , 35 cm , 40 cm

Type of fabric: BLACK-WHITE-VELVET-04 (Photo), ANDRE-1300, ANDRE-1301, ANDRE-1302, ANDRE-1303, ANDRE-1304, ANDRE-1305, ANDRE-1306, ANDRE-1307, ANDRE-1308, ANDRE-1309, ANDRE-1310, ART-DECO-VELVET-01, ART-DECO-VELVET-02, ART-DECO-VELVET-03, ART-DECO-VELVET-04, ART-DECO-VELVET-05, ART-DECO-VELVET-06, ART-DECO-VELVET-07, ART-DECO-VELVET-08, ART-DECO-VELVET-09, ART-DECO-VELVET-10...11 (write a comment in order), ATOS-111, ATOS-112, ATOS-113, ATOS-114, ATOS-115, ATOS-116, ATOS-117, ATOS-118, ATOS-119, ATOS-120...126 (write a comment in order), AURORA-2480, AURORA-2481, AURORA-2482, AURORA-2483, AURORA-2484, AURORA-2485, AURORA-2486, AURORA-2487, AURORA-2488, AURORA-2489...2505 (write a comment in order), BALOO-2071, BALOO-2072, BALOO-2073, BALOO-2074, BALOO-2076, BALOO-2077, BALOO-2078, BALOO-2079, BALOO-2081, BALOO-2082...2089 (write a comment in order), BLACK-WHITE-VELVET-01, BLACK-WHITE-VELVET-02, BLACK-WHITE-VELVET-03, BLACK-WHITE-VELVET-04, BLACK-WHITE-VELVET-05, BLACK-WHITE-VELVET-06, BLACK-WHITE-VELVET-07, BLACK-WHITE-VELVET-08, BLACK-WHITE-VELVET-09, BLACK-WHITE-VELVET-09, BLACK-WHITE-VELVET-09, BLOOM-01, BLOOM-02, BLOOM-03, BLOOM-04, BLOOM-05, BLOOM-06, BLOOM-07, BLOOM-08, BLOOM-09, BLOOM-10, BRAID-3001, BRAID-3002,