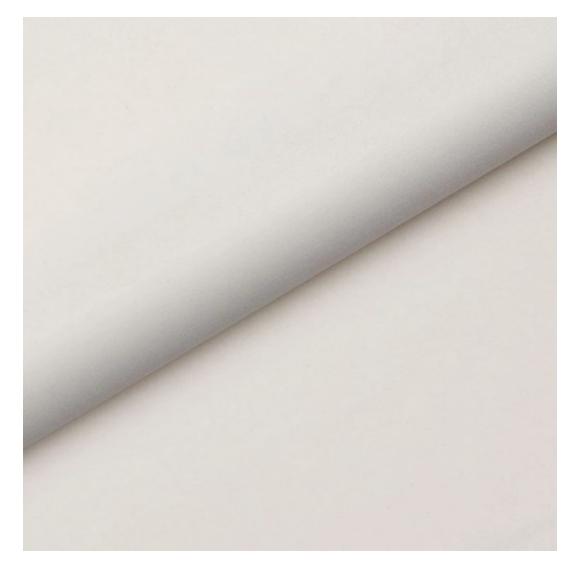

# **Product description**

Upholstered Bench Industrial Style LGM-11 BLACK-WHITE-VELVET-04 | Width: 40 cm - 200 cm | Height: 40 cm - 50 cm | Depth: 30 cm - 40 cm |

Technical data

Product-Code:

| LGM-11                  |
|-------------------------|
| Catalogue number:       |
| 22126                   |
|                         |
| Condition:              |
| New                     |
|                         |
| Bench width:            |
| 40 cm - 200 cm          |
| Choose from parameter   |
|                         |
| Bench height:           |
| 40 cm - 50 cm           |
| Choose from parameter   |
|                         |
| Bench depth:            |
| 30 cm - 40 cm           |
| Choose from parameter   |
|                         |
| Type of fabric:         |
| Choose from parameter   |
|                         |
| Type of fabric (Photo): |
| BLACK-WHITE-VELVET-04   |
|                         |
|                         |
|                         |
|                         |

**Height**: 40 cm , 45 cm , 50 cm **Depth**: 30 cm , 35 cm , 40 cm

Type of fabric: BLACK-WHITE-VELVET-04 (Photo), ANDRE-1300, ANDRE-1301, ANDRE-1302, ANDRE-1303, ANDRE-1304, ANDRE-1305, ANDRE-1306, ANDRE-1307, ANDRE-1308, ANDRE-1309, ANDRE-1310, ART-DECO-VELVET-01, ART-DECO-VELVET-02, ART-DECO-VELVET-03, ART-DECO-VELVET-04, ART-DECO-VELVET-05, ART-DECO-VELVET-06, ART-DECO-VELVET-07, ART-DECO-VELVET-08, ART-DECO-VELVET-09, ART-DECO-VELVET-10...11 (write a comment in order), ATOS-111, ATOS-112, ATOS-113, ATOS-114, ATOS-115, ATOS-116, ATOS-117, ATOS-118, ATOS-119, ATOS-120...126 (write a comment in order), AURORA-2480, AURORA-2481, AURORA-2482, AURORA-2483, AURORA-2484, AURORA-2485, AURORA-2486, AURORA-2487, AURORA-2488, AURORA-2489...2505 (write a comment in order), BALOO-2071, BALOO-2072, BALOO-2073, BALOO-2074, BALOO-2076, BALOO-2077, BALOO-2078, BALOO-2079, BALOO-2081, BALOO-2082...2089 (write a comment in order), BLACK-WHITE-VELVET-01, BLACK-WHITE-VELVET-02, BLACK-WHITE-VELVET-03, BLACK-WHITE-VELVET-04, BLACK-WHITE-VELVET-05, BLACK-WHITE-VELVET-06, BLACK-WHITE-VELVET-07, BLACK-WHITE-VELVET-08, BLACK-WHITE-VELVET-09, BLACK-WHITE-VELVET-09, BLACK-WHITE-VELVET-09, BLOOM-01, BLOOM-02, BLOOM-03, BLOOM-04, BLOOM-05, BLOOM-06, BLOOM-07, BLOOM-08, BLOOM-09, BLOOM-10, BRAID-3001, BRAID-3002,