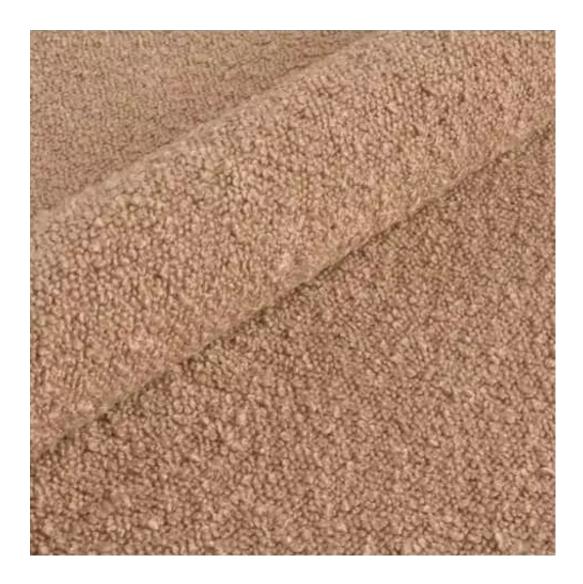

# **Product description**

Upholstered Bench Industrial Style LGM-11 BLACK-WHITE-VELVET-03 | Width: 40 cm - 200 cm | Height: 40 cm - 50 cm | Depth: 30 cm - 40 cm |

Technical data

Product-Code:

| LGM-11                  |  |  |  |
|-------------------------|--|--|--|
| Catalogue number:       |  |  |  |
| 22127                   |  |  |  |
| Condition:              |  |  |  |
| New                     |  |  |  |
| Bench width:            |  |  |  |
| 40 cm - 200 cm          |  |  |  |
| Choose from parameter   |  |  |  |
| Bench height:           |  |  |  |
| 40 cm - 50 cm           |  |  |  |
| Choose from parameter   |  |  |  |
| Bench depth:            |  |  |  |
| 30 cm - 40 cm           |  |  |  |
| Choose from parameter   |  |  |  |
| Type of fabric:         |  |  |  |
| Choose from parameter   |  |  |  |
| Type of fabric (Photo): |  |  |  |
| BLACK-WHITE-VELVET-03   |  |  |  |
|                         |  |  |  |
|                         |  |  |  |
|                         |  |  |  |
|                         |  |  |  |

**Height**: 40 cm , 45 cm , 50 cm **Depth**: 30 cm , 35 cm , 40 cm

Type of fabric: BLACK-WHITE-VELVET-03 (Photo), ANDRE-1300, ANDRE-1301, ANDRE-1302, ANDRE-1303, ANDRE-1304, ANDRE-1305, ANDRE-1306, ANDRE-1307, ANDRE-1308, ANDRE-1309, ANDRE-1310, ART-DECO-VELVET-01, ART-DECO-VELVET-02, ART-DECO-VELVET-03, ART-DECO-VELVET-04, ART-DECO-VELVET-05, ART-DECO-VELVET-06, ART-DECO-VELVET-07, ART-DECO-VELVET-08, ART-DECO-VELVET-09, ART-DECO-VELVET-10...11 (write a comment in order), ATOS-111, ATOS-112, ATOS-113, ATOS-114, ATOS-115, ATOS-116, ATOS-117, ATOS-118, ATOS-119, ATOS-120...126 (write a comment in order), AURORA-2480, AURORA-2481, AURORA-2482, AURORA-2483, AURORA-2484, AURORA-2485, AURORA-2486, AURORA-2487, AURORA-2488, AURORA-2489...2505 (write a comment in order), BALOO-2071, BALOO-2072, BALOO-2073, BALOO-2074, BALOO-2076, BALOO-2077, BALOO-2078, BALOO-2079, BALOO-2081, BALOO-2082...2089 (write a comment in order), BLACK-WHITE-VELVET-01, BLACK-WHITE-VELVET-02, BLACK-WHITE-VELVET-03, BLACK-WHITE-VELVET-04, BLACK-WHITE-VELVET-05, BLACK-WHITE-VELVET-06, BLACK-WHITE-VELVET-07, BLACK-WHITE-VELVET-08, BLACK-WHITE-VELVET-09, BLACK-WHITE-VELVET-09, BLACK-WHITE-VELVET-09, BLOOM-01, BLOOM-02, BLOOM-03, BLOOM-04, BLOOM-05, BLOOM-06, BLOOM-07, BLOOM-08, BLOOM-09, BLOOM-10, BRAID-3001, BRAID-3002,