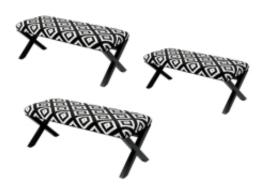

# Upholstered Bench Industrial Style LGM-11 BLACK-WHITE-VELVET-03

| Number        | 22127            |
|---------------|------------------|
| Producer code | LGM-11           |
| Manufacturer  | Emra Wood Design |

# **Product description**

Upholstered Bench Industrial Style LGM-11 BLACK-WHITE-VELVET-03 | Width: 40 cm - 200 cm | Height: 40 cm - 50 cm | Depth: 30 cm - 40 cm |

Technical data

Product-Code:

| LGM-11                  |  |  |  |
|-------------------------|--|--|--|
| Catalogue number:       |  |  |  |
| 22127                   |  |  |  |
| Condition:              |  |  |  |
| New                     |  |  |  |
| Bench width:            |  |  |  |
| 40 cm - 200 cm          |  |  |  |
| Choose from parameter   |  |  |  |
| Bench height:           |  |  |  |
| 40 cm - 50 cm           |  |  |  |
| Choose from parameter   |  |  |  |
| Bench depth:            |  |  |  |
| 30 cm - 40 cm           |  |  |  |
| Choose from parameter   |  |  |  |
| Type of fabric:         |  |  |  |
| Choose from parameter   |  |  |  |
| Type of fabric (Photo): |  |  |  |
| BLACK-WHITE-VELVET-03   |  |  |  |
|                         |  |  |  |
|                         |  |  |  |
|                         |  |  |  |
|                         |  |  |  |

## Upholstered Bench Industrial Style LGM-11 BLACK-WHITE-VELVET-03

- · A functional and practical bench for hallway, living room, bedroom, dressing room, bathroom, reception and office
- Some bench models have a practical shelf for shoes
- The frame and upholstery are made of the highest quality materials
- Production of the bench according to customer requirements