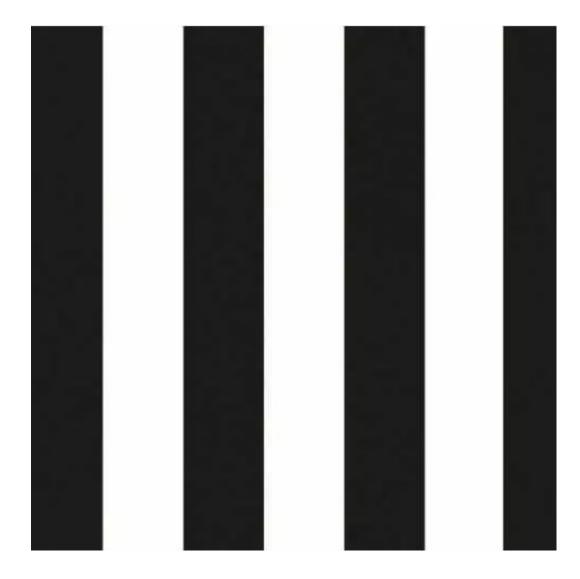

# **Product description**

Upholstered Bench Industrial Style LGM-11 BLACK-WHITE-VELVET-03 | Width: 40 cm - 200 cm | Height: 40 cm - 50 cm | Depth: 30 cm - 40 cm |

Technical data

Product-Code:

| LGM-11                  |  |  |  |
|-------------------------|--|--|--|
| Catalogue number:       |  |  |  |
| 22127                   |  |  |  |
| Condition:              |  |  |  |
| New                     |  |  |  |
| Bench width:            |  |  |  |
| 40 cm - 200 cm          |  |  |  |
| Choose from parameter   |  |  |  |
| Bench height:           |  |  |  |
| 40 cm - 50 cm           |  |  |  |
| Choose from parameter   |  |  |  |
| Bench depth:            |  |  |  |
| 30 cm - 40 cm           |  |  |  |
| Choose from parameter   |  |  |  |
| Type of fabric:         |  |  |  |
| Choose from parameter   |  |  |  |
| Type of fabric (Photo): |  |  |  |
| BLACK-WHITE-VELVET-03   |  |  |  |
|                         |  |  |  |
|                         |  |  |  |
|                         |  |  |  |
|                         |  |  |  |

**Height**: 40 cm , 45 cm , 50 cm **Depth**: 30 cm , 35 cm , 40 cm

Type of fabric: BLACK-WHITE-VELVET-03 (Photo), ANDRE-1300, ANDRE-1301, ANDRE-1302, ANDRE-1303, ANDRE-1304, ANDRE-1305, ANDRE-1306, ANDRE-1307, ANDRE-1308, ANDRE-1309, ANDRE-1310, ART-DECO-VELVET-01, ART-DECO-VELVET-02, ART-DECO-VELVET-03, ART-DECO-VELVET-04, ART-DECO-VELVET-05, ART-DECO-VELVET-06, ART-DECO-VELVET-07, ART-DECO-VELVET-08, ART-DECO-VELVET-09, ART-DECO-VELVET-10...11 (write a comment in order), ATOS-111, ATOS-112, ATOS-113, ATOS-114, ATOS-115, ATOS-116, ATOS-117, ATOS-118, ATOS-119, ATOS-120...126 (write a comment in order), AURORA-2480, AURORA-2481, AURORA-2482, AURORA-2483, AURORA-2484, AURORA-2485, AURORA-2486, AURORA-2487, AURORA-2488, AURORA-2489...2505 (write a comment in order), BALOO-2071, BALOO-2072, BALOO-2073, BALOO-2074, BALOO-2076, BALOO-2077, BALOO-2078, BALOO-2079, BALOO-2081, BALOO-2082...2089 (write a comment in order), BLACK-WHITE-VELVET-01, BLACK-WHITE-VELVET-02, BLACK-WHITE-VELVET-03, BLACK-WHITE-VELVET-04, BLACK-WHITE-VELVET-05, BLACK-WHITE-VELVET-06, BLACK-WHITE-VELVET-07, BLACK-WHITE-VELVET-08, BLACK-WHITE-VELVET-09, BLACK-WHITE-VELVET-09, BLACK-WHITE-VELVET-09, BLOOM-01, BLOOM-02, BLOOM-03, BLOOM-04, BLOOM-05, BLOOM-06, BLOOM-07, BLOOM-08, BLOOM-09, BLOOM-10, BRAID-3001, BRAID-3002,