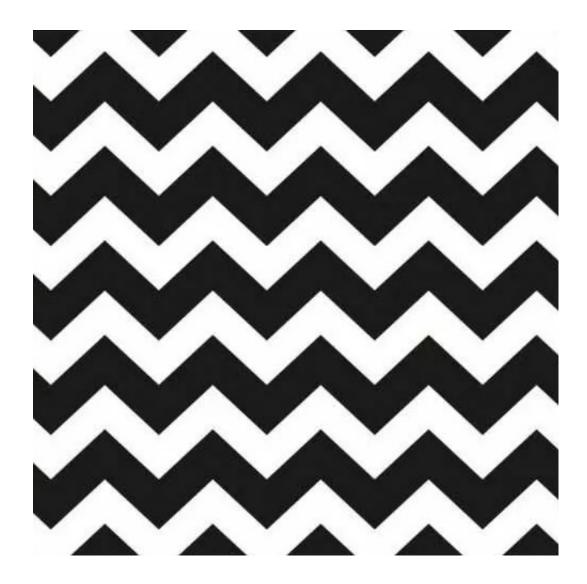

# **Product description**

Upholstered Bench Industrial Style LGM-11 BLACK-WHITE-VELVET-02 | Width: 40 cm - 200 cm | Height: 40 cm - 50 cm | Depth: 30 cm - 40 cm |

Technical data

Product-Code:

| LGM-11                  |  |  |  |
|-------------------------|--|--|--|
| Catalogue number:       |  |  |  |
| 22134                   |  |  |  |
| Condition:              |  |  |  |
| New                     |  |  |  |
| Bench width:            |  |  |  |
| 40 cm - 200 cm          |  |  |  |
| Choose from parameter   |  |  |  |
| Bench height:           |  |  |  |
| 40 cm - 50 cm           |  |  |  |
| Choose from parameter   |  |  |  |
| Bench depth:            |  |  |  |
| 30 cm - 40 cm           |  |  |  |
| Choose from parameter   |  |  |  |
| Type of fabric:         |  |  |  |
| Choose from parameter   |  |  |  |
| Type of fabric (Photo): |  |  |  |
| BLACK-WHITE-VELVET-02   |  |  |  |
|                         |  |  |  |
|                         |  |  |  |
|                         |  |  |  |
|                         |  |  |  |

**Height**: 40 cm , 45 cm , 50 cm **Depth**: 30 cm , 35 cm , 40 cm

Type of fabric: BLACK-WHITE-VELVET-02 (Photo), ANDRE-1300, ANDRE-1301, ANDRE-1302, ANDRE-1303, ANDRE-1304, ANDRE-1305, ANDRE-1306, ANDRE-1307, ANDRE-1308, ANDRE-1309, ANDRE-1310, ART-DECO-VELVET-01, ART-DECO-VELVET-02, ART-DECO-VELVET-03, ART-DECO-VELVET-04, ART-DECO-VELVET-05, ART-DECO-VELVET-06, ART-DECO-VELVET-07, ART-DECO-VELVET-08, ART-DECO-VELVET-09, ART-DECO-VELVET-10...11 (write a comment in order), ATOS-111, ATOS-112, ATOS-113, ATOS-114, ATOS-115, ATOS-116, ATOS-117, ATOS-118, ATOS-119, ATOS-120...126 (write a comment in order), AURORA-2480, AURORA-2481, AURORA-2482, AURORA-2483, AURORA-2484, AURORA-2485, AURORA-2486, AURORA-2487, AURORA-2488, AURORA-2489...2505 (write a comment in order), BALOO-2071, BALOO-2072, BALOO-2073, BALOO-2074, BALOO-2076, BALOO-2077, BALOO-2078, BALOO-2079, BALOO-2081, BALOO-2082...2089 (write a comment in order), BLACK-WHITE-VELVET-01, BLACK-WHITE-VELVET-02, BLACK-WHITE-VELVET-03, BLACK-WHITE-VELVET-04, BLACK-WHITE-VELVET-05, BLACK-WHITE-VELVET-06, BLACK-WHITE-VELVET-07, BLACK-WHITE-VELVET-08, BLACK-WHITE-VELVET-09, BLACK-WHITE-VELVET-09, BLACK-WHITE-VELVET-09, BLOOM-01, BLOOM-02, BLOOM-03, BLOOM-04, BLOOM-05, BLOOM-06, BLOOM-07, BLOOM-08, BLOOM-09, BLOOM-10, BRAID-3001, BRAID-3002,