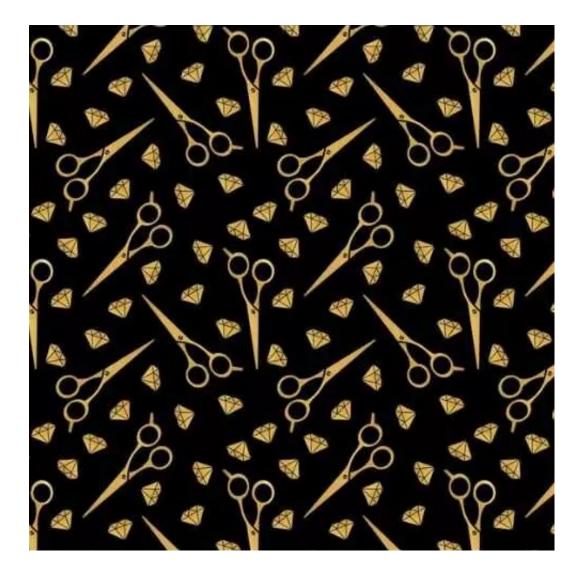

# **Product description**

Upholstered Bench Industrial Style LGM-11 BLACK-WHITE-VELVET-02 | Width: 40 cm - 200 cm | Height: 40 cm - 50 cm | Depth: 30 cm - 40 cm |

Technical data

Product-Code:

| LGM-11                  |  |  |  |
|-------------------------|--|--|--|
| Catalogue number:       |  |  |  |
| 22134                   |  |  |  |
| Condition:              |  |  |  |
| New                     |  |  |  |
| Bench width:            |  |  |  |
| 40 cm - 200 cm          |  |  |  |
| Choose from parameter   |  |  |  |
| Bench height:           |  |  |  |
| 40 cm - 50 cm           |  |  |  |
| Choose from parameter   |  |  |  |
| Bench depth:            |  |  |  |
| 30 cm - 40 cm           |  |  |  |
| Choose from parameter   |  |  |  |
| Type of fabric:         |  |  |  |
| Choose from parameter   |  |  |  |
| Type of fabric (Photo): |  |  |  |
| BLACK-WHITE-VELVET-02   |  |  |  |
|                         |  |  |  |
|                         |  |  |  |
|                         |  |  |  |
|                         |  |  |  |

**Height**: 40 cm , 45 cm , 50 cm **Depth**: 30 cm , 35 cm , 40 cm

Type of fabric: BLACK-WHITE-VELVET-02 (Photo), ANDRE-1300, ANDRE-1301, ANDRE-1302, ANDRE-1303, ANDRE-1304, ANDRE-1305, ANDRE-1306, ANDRE-1307, ANDRE-1308, ANDRE-1309, ANDRE-1310, ART-DECO-VELVET-01, ART-DECO-VELVET-02, ART-DECO-VELVET-03, ART-DECO-VELVET-04, ART-DECO-VELVET-05, ART-DECO-VELVET-06, ART-DECO-VELVET-07, ART-DECO-VELVET-08, ART-DECO-VELVET-09, ART-DECO-VELVET-10...11 (write a comment in order), ATOS-111, ATOS-112, ATOS-113, ATOS-114, ATOS-115, ATOS-116, ATOS-117, ATOS-118, ATOS-119, ATOS-120...126 (write a comment in order), AURORA-2480, AURORA-2481, AURORA-2482, AURORA-2483, AURORA-2484, AURORA-2485, AURORA-2486, AURORA-2487, AURORA-2488, AURORA-2489...2505 (write a comment in order), BALOO-2071, BALOO-2072, BALOO-2073, BALOO-2074, BALOO-2076, BALOO-2077, BALOO-2078, BALOO-2079, BALOO-2081, BALOO-2082...2089 (write a comment in order), BLACK-WHITE-VELVET-01, BLACK-WHITE-VELVET-02, BLACK-WHITE-VELVET-03, BLACK-WHITE-VELVET-04, BLACK-WHITE-VELVET-05, BLACK-WHITE-VELVET-06, BLACK-WHITE-VELVET-07, BLACK-WHITE-VELVET-08, BLACK-WHITE-VELVET-09, BLACK-WHITE-VELVET-09, BLACK-WHITE-VELVET-09, BLOOM-01, BLOOM-02, BLOOM-03, BLOOM-04, BLOOM-05, BLOOM-06, BLOOM-07, BLOOM-08, BLOOM-09, BLOOM-10, BRAID-3001, BRAID-3002,