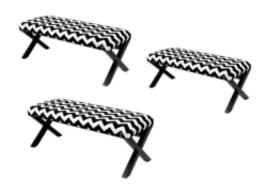

# Upholstered Bench Industrial Style LGM-11 BLACK-WHITE-VELVET-02

| Number        | 22134            |
|---------------|------------------|
| Producer code | LGM-11           |
| Manufacturer  | Emra Wood Design |

# **Product description**

Upholstered Bench Industrial Style LGM-11 BLACK-WHITE-VELVET-02 | Width: 40 cm - 200 cm | Height: 40 cm - 50 cm | Depth: 30 cm - 40 cm |

Technical data

Product-Code:

| LGM-11                  |  |  |  |
|-------------------------|--|--|--|
| Catalogue number:       |  |  |  |
| 22134                   |  |  |  |
| Condition:              |  |  |  |
| New                     |  |  |  |
| Bench width:            |  |  |  |
| 40 cm - 200 cm          |  |  |  |
| Choose from parameter   |  |  |  |
| Bench height:           |  |  |  |
| 40 cm - 50 cm           |  |  |  |
| Choose from parameter   |  |  |  |
| Bench depth:            |  |  |  |
| 30 cm - 40 cm           |  |  |  |
| Choose from parameter   |  |  |  |
| Type of fabric:         |  |  |  |
| Choose from parameter   |  |  |  |
| Type of fabric (Photo): |  |  |  |
| BLACK-WHITE-VELVET-02   |  |  |  |
|                         |  |  |  |
|                         |  |  |  |
|                         |  |  |  |
|                         |  |  |  |

## Upholstered Bench Industrial Style LGM-11 BLACK-WHITE-VELVET-02

- · A functional and practical bench for hallway, living room, bedroom, dressing room, bathroom, reception and office
- Some bench models have a practical shelf for shoes
- The frame and upholstery are made of the highest quality materials
- Production of the bench according to customer requirements