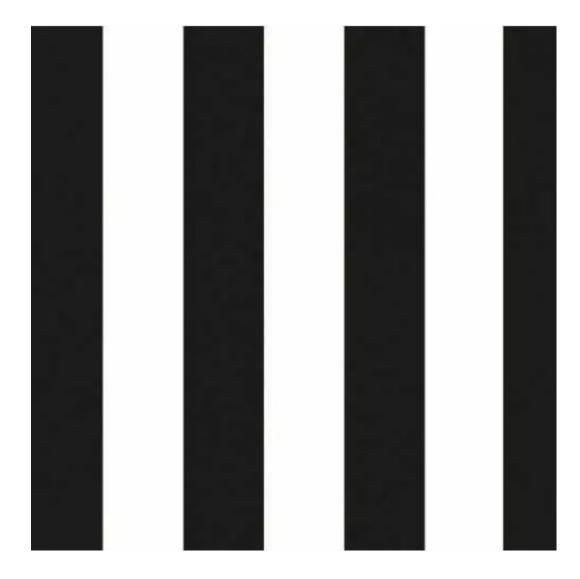

# **Product description**

Upholstered Bench Industrial Style LGM-11 BLACK-WHITE-VELVET-02 | Width: 40 cm - 200 cm | Height: 40 cm - 50 cm | Depth: 30 cm - 40 cm |

Technical data

Product-Code:

| LGM-11                  |  |  |  |
|-------------------------|--|--|--|
| Catalogue number:       |  |  |  |
| 22134                   |  |  |  |
| Condition:              |  |  |  |
| New                     |  |  |  |
| Bench width:            |  |  |  |
| 40 cm - 200 cm          |  |  |  |
| Choose from parameter   |  |  |  |
| Bench height:           |  |  |  |
| 40 cm - 50 cm           |  |  |  |
| Choose from parameter   |  |  |  |
| Bench depth:            |  |  |  |
| 30 cm - 40 cm           |  |  |  |
| Choose from parameter   |  |  |  |
| Type of fabric:         |  |  |  |
| Choose from parameter   |  |  |  |
| Type of fabric (Photo): |  |  |  |
| BLACK-WHITE-VELVET-02   |  |  |  |
|                         |  |  |  |
|                         |  |  |  |
|                         |  |  |  |
|                         |  |  |  |

## Upholstered Bench Industrial Style LGM-11 BLACK-WHITE-VELVET-02

- · A functional and practical bench for hallway, living room, bedroom, dressing room, bathroom, reception and office
- Some bench models have a practical shelf for shoes
- The frame and upholstery are made of the highest quality materials
- Production of the bench according to customer requirements

**Height**: 40 cm , 45 cm , 50 cm **Depth**: 30 cm , 35 cm , 40 cm

Type of fabric: BLACK-WHITE-VELVET-02 (Photo), ANDRE-1300, ANDRE-1301, ANDRE-1302, ANDRE-1303, ANDRE-1304, ANDRE-1305, ANDRE-1306, ANDRE-1307, ANDRE-1308, ANDRE-1309, ANDRE-1310, ART-DECO-VELVET-01, ART-DECO-VELVET-02, ART-DECO-VELVET-03, ART-DECO-VELVET-04, ART-DECO-VELVET-05, ART-DECO-VELVET-06, ART-DECO-VELVET-07, ART-DECO-VELVET-08, ART-DECO-VELVET-09, ART-DECO-VELVET-10...11 (write a comment in order), ATOS-111, ATOS-112, ATOS-113, ATOS-114, ATOS-115, ATOS-116, ATOS-117, ATOS-118, ATOS-119, ATOS-120...126 (write a comment in order), AURORA-2480, AURORA-2481, AURORA-2482, AURORA-2483, AURORA-2484, AURORA-2485, AURORA-2486, AURORA-2487, AURORA-2488, AURORA-2489...2505 (write a comment in order), BALOO-2071, BALOO-2072, BALOO-2073, BALOO-2074, BALOO-2076, BALOO-2077, BALOO-2078, BALOO-2079, BALOO-2081, BALOO-2082...2089 (write a comment in order), BLACK-WHITE-VELVET-01, BLACK-WHITE-VELVET-02, BLACK-WHITE-VELVET-03, BLACK-WHITE-VELVET-04, BLACK-WHITE-VELVET-05, BLACK-WHITE-VELVET-06, BLACK-WHITE-VELVET-07, BLACK-WHITE-VELVET-08, BLACK-WHITE-VELVET-09, BLACK-WHITE-VELVET-09, BLACK-WHITE-VELVET-09, BLOOM-01, BLOOM-02, BLOOM-03, BLOOM-04, BLOOM-05, BLOOM-06, BLOOM-07, BLOOM-08, BLOOM-09, BLOOM-10, BRAID-3001, BRAID-3002,