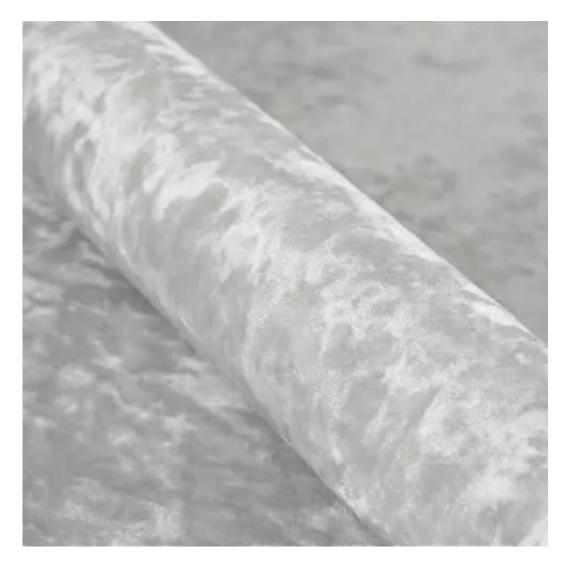

# **Product description**

Upholstered Bench Industrial Style LGM-11 BLACK-WHITE-VELVET-02 | Width: 40 cm - 200 cm | Height: 40 cm - 50 cm | Depth: 30 cm - 40 cm |

Technical data

Product-Code:

| LGM-11                  |  |  |  |
|-------------------------|--|--|--|
| Catalogue number:       |  |  |  |
| 22134                   |  |  |  |
| Condition:              |  |  |  |
| New                     |  |  |  |
| Bench width:            |  |  |  |
| 40 cm - 200 cm          |  |  |  |
| Choose from parameter   |  |  |  |
| Bench height:           |  |  |  |
| 40 cm - 50 cm           |  |  |  |
| Choose from parameter   |  |  |  |
| Bench depth:            |  |  |  |
| 30 cm - 40 cm           |  |  |  |
| Choose from parameter   |  |  |  |
| Type of fabric:         |  |  |  |
| Choose from parameter   |  |  |  |
| Type of fabric (Photo): |  |  |  |
| BLACK-WHITE-VELVET-02   |  |  |  |
|                         |  |  |  |
|                         |  |  |  |
|                         |  |  |  |
|                         |  |  |  |

**Height**: 40 cm , 45 cm , 50 cm **Depth**: 30 cm , 35 cm , 40 cm

Type of fabric: BLACK-WHITE-VELVET-02 (Photo), ANDRE-1300, ANDRE-1301, ANDRE-1302, ANDRE-1303, ANDRE-1304, ANDRE-1305, ANDRE-1306, ANDRE-1307, ANDRE-1308, ANDRE-1309, ANDRE-1310, ART-DECO-VELVET-01, ART-DECO-VELVET-02, ART-DECO-VELVET-03, ART-DECO-VELVET-04, ART-DECO-VELVET-05, ART-DECO-VELVET-06, ART-DECO-VELVET-07, ART-DECO-VELVET-08, ART-DECO-VELVET-09, ART-DECO-VELVET-10...11 (write a comment in order), ATOS-111, ATOS-112, ATOS-113, ATOS-114, ATOS-115, ATOS-116, ATOS-117, ATOS-118, ATOS-119, ATOS-120...126 (write a comment in order), AURORA-2480, AURORA-2481, AURORA-2482, AURORA-2483, AURORA-2484, AURORA-2485, AURORA-2486, AURORA-2487, AURORA-2488, AURORA-2489...2505 (write a comment in order), BALOO-2071, BALOO-2072, BALOO-2073, BALOO-2074, BALOO-2076, BALOO-2077, BALOO-2078, BALOO-2079, BALOO-2081, BALOO-2082...2089 (write a comment in order), BLACK-WHITE-VELVET-01, BLACK-WHITE-VELVET-02, BLACK-WHITE-VELVET-03, BLACK-WHITE-VELVET-04, BLACK-WHITE-VELVET-05, BLACK-WHITE-VELVET-06, BLACK-WHITE-VELVET-07, BLACK-WHITE-VELVET-08, BLACK-WHITE-VELVET-09, BLACK-WHITE-VELVET-09, BLACK-WHITE-VELVET-09, BLOOM-01, BLOOM-02, BLOOM-03, BLOOM-04, BLOOM-05, BLOOM-06, BLOOM-07, BLOOM-08, BLOOM-09, BLOOM-10, BRAID-3001, BRAID-3002,