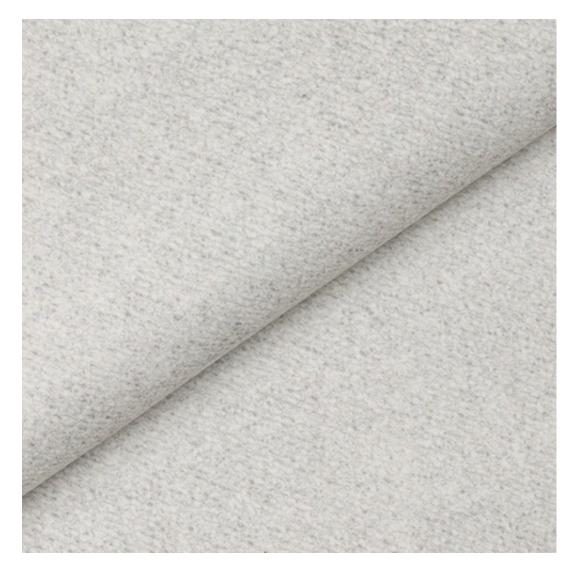

# **Product description**

Upholstered Bench Industrial Style LGM-11 BLACK-WHITE-VELVET-02 | Width: 40 cm - 200 cm | Height: 40 cm - 50 cm | Depth: 30 cm - 40 cm |

Technical data

Product-Code:

| LGM-11                  |  |  |  |
|-------------------------|--|--|--|
| Catalogue number:       |  |  |  |
| 22134                   |  |  |  |
| Condition:              |  |  |  |
| New                     |  |  |  |
| Bench width:            |  |  |  |
| 40 cm - 200 cm          |  |  |  |
| Choose from parameter   |  |  |  |
| Bench height:           |  |  |  |
| 40 cm - 50 cm           |  |  |  |
| Choose from parameter   |  |  |  |
| Bench depth:            |  |  |  |
| 30 cm - 40 cm           |  |  |  |
| Choose from parameter   |  |  |  |
| Type of fabric:         |  |  |  |
| Choose from parameter   |  |  |  |
| Type of fabric (Photo): |  |  |  |
| BLACK-WHITE-VELVET-02   |  |  |  |
|                         |  |  |  |
|                         |  |  |  |
|                         |  |  |  |
|                         |  |  |  |

**Height**: 40 cm , 45 cm , 50 cm **Depth**: 30 cm , 35 cm , 40 cm

Type of fabric: BLACK-WHITE-VELVET-02 (Photo), ANDRE-1300, ANDRE-1301, ANDRE-1302, ANDRE-1303, ANDRE-1304, ANDRE-1305, ANDRE-1306, ANDRE-1307, ANDRE-1308, ANDRE-1309, ANDRE-1310, ART-DECO-VELVET-01, ART-DECO-VELVET-02, ART-DECO-VELVET-03, ART-DECO-VELVET-04, ART-DECO-VELVET-05, ART-DECO-VELVET-06, ART-DECO-VELVET-07, ART-DECO-VELVET-08, ART-DECO-VELVET-09, ART-DECO-VELVET-10...11 (write a comment in order), ATOS-111, ATOS-112, ATOS-113, ATOS-114, ATOS-115, ATOS-116, ATOS-117, ATOS-118, ATOS-119, ATOS-120...126 (write a comment in order), AURORA-2480, AURORA-2481, AURORA-2482, AURORA-2483, AURORA-2484, AURORA-2485, AURORA-2486, AURORA-2487, AURORA-2488, AURORA-2489...2505 (write a comment in order), BALOO-2071, BALOO-2072, BALOO-2073, BALOO-2074, BALOO-2076, BALOO-2077, BALOO-2078, BALOO-2079, BALOO-2081, BALOO-2082...2089 (write a comment in order), BLACK-WHITE-VELVET-01, BLACK-WHITE-VELVET-02, BLACK-WHITE-VELVET-03, BLACK-WHITE-VELVET-04, BLACK-WHITE-VELVET-05, BLACK-WHITE-VELVET-06, BLACK-WHITE-VELVET-07, BLACK-WHITE-VELVET-08, BLACK-WHITE-VELVET-09, BLACK-WHITE-VELVET-09, BLACK-WHITE-VELVET-09, BLOOM-01, BLOOM-02, BLOOM-03, BLOOM-04, BLOOM-05, BLOOM-06, BLOOM-07, BLOOM-08, BLOOM-09, BLOOM-10, BRAID-3001, BRAID-3002,