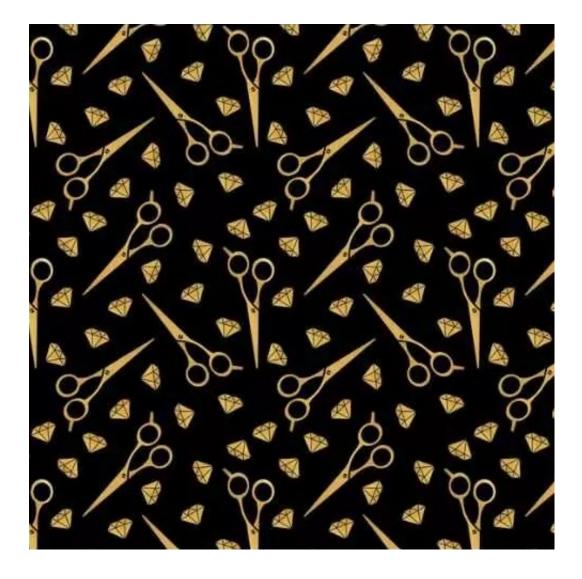

HAMILTON-2811

Product description

**Depth**: 30 cm , 35 cm , 40 cm

**Type of fabric**: HAMILTON-2811 (Photo) , ANDRE-1300 , ANDRE-1301 , ANDRE-1302 , ANDRE-1303 , ANDRE-1304 , ANDRE-1305 , ANDRE-1306 , ANDRE-1307 , ANDRE-1308 , ANDRE-1309 , ANDRE-1310 , ART-DECO-VELVET-01 , ART-DECO-VELVET-02 , ART-DECO-VELVET-03 , ART-DECO-VELVET-04 , ART-DECO-VELVET-05 , ART-DECO-VELVET-06 , ART-DECO-VELVET-07 , ART-DECO-VELVET-08 , ART-DECO-VELVET-09 , ART-DECO-VELVET-10..11 (write a comment in order) , ATOS-111 , ATOS-112 , ATOS-113 , ATOS-114 , ATOS-115 , ATOS-116 , ATOS-117 , ATOS-118 , ATOS-119 , ATOS-120..126 (write a comment in order) , AURORA-2480 , AURORA-2481 , AURORA-2482 , AURORA-2483 , AURORA-2484 , AURORA-2485 , AURORA-2486 , AURORA-2487 , AURORA-2488 , AURORA-2489..2505 (write a comment in order) , BALOO-2071 , BALOO-2072 , BALOO-2073 , BALOO-2074 , BALOO-2076 , BALOO-2077 , BALOO-2078 , BALOO-2079 , BALOO-2081 , BALOO-2082..2089 (write a comment in order) , BLACK-WHITE-VELVET-01 , BLACK-WHITE-VELVET-02 , BLACK-WHITE-VELVET-03 , BLACK-WHITE-VELVET-04 , BLACK-WHITE-VELVET-05 , BLACK-WHITE-VELVET-06 , BLACK-WHITE-VELVET-07 , BLACK-WHITE-VELVET-08 , BLACK-WHITE-VELVET-09 , BLACK-WHITE-VELVET-10..32 (write a comment in order) , BLOOM-01 , BLOOM-02 , BLOOM-03 , BLOOM-04 , BLOOM-05 , BLOOM-06 , BLOOM-07 , BLOOM-08 , BLOOM-09 , BLOOM-10 , BRAID-3001 , BRAID-3002 ,