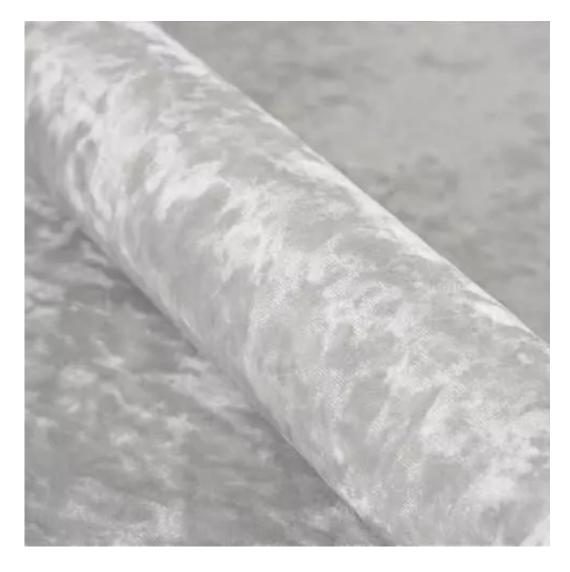

Bench height:

40 cm - 50 cm

Choose from parameter

Bench depth:

30 cm - 40 cm

Choose from parameter

Type of fabric: Choose from parameter

Type of fabric (Photo):

HAMILTON-2811

Product description