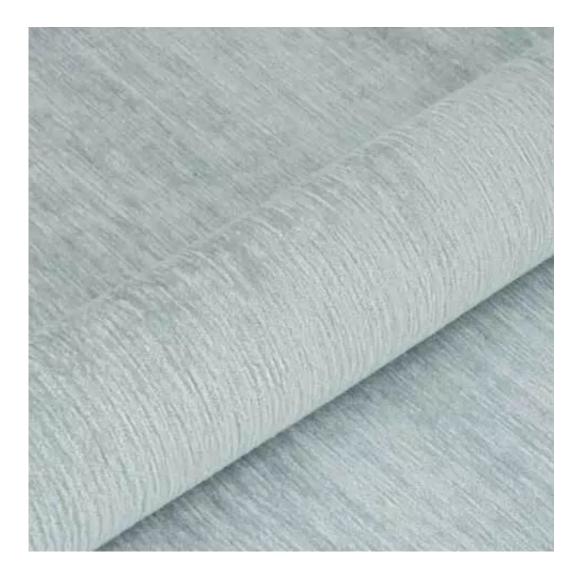

Upholstered Bench Industrial Style LGM-109 HAMILTON-2811 | Width: 40 cm - 200 cm | Height: 40 cm - 50 cm | Depth: 30 cm - 40 cm |

Technical data

Product-Code:

HAMILTON-2811

Product description

**Depth**: 30 cm , 35 cm , 40 cm

**Type of fabric**: HAMILTON-2811 (Photo) , ANDRE-1300 , ANDRE-1301 , ANDRE-1302 , ANDRE-1303 , ANDRE-1304 , ANDRE-1305 , ANDRE-1306 , ANDRE-1307 , ANDRE-1308 , ANDRE-1309 , ANDRE-1310 , ART-DECO-VELVET-01 , ART-DECO-VELVET-02 , ART-DECO-VELVET-03 , ART-DECO-VELVET-04 , ART-DECO-VELVET-05 , ART-DECO-VELVET-06 , ART-DECO-VELVET-07 , ART-DECO-VELVET-08 , ART-DECO-VELVET-09 , ART-DECO-VELVET-10..11 (write a comment in order) , ATOS-111 , ATOS-112 , ATOS-113 , ATOS-114 , ATOS-115 , ATOS-116 , ATOS-117 , ATOS-118 , ATOS-119 , ATOS-120..126 (write a comment in order) , AURORA-2480 , AURORA-2481 , AURORA-2482 , AURORA-2483 , AURORA-2484 , AURORA-2485 , AURORA-2486 , AURORA-2487 , AURORA-2488 , AURORA-2489..2505 (write a comment in order) , BALOO-2071 , BALOO-2072 , BALOO-2073 , BALOO-2074 , BALOO-2076 , BALOO-2077 , BALOO-2078 , BALOO-2079 , BALOO-2081 , BALOO-2082..2089 (write a comment in order) , BLACK-WHITE-VELVET-01 , BLACK-WHITE-VELVET-02 , BLACK-WHITE-VELVET-03 , BLACK-WHITE-VELVET-04 , BLACK-WHITE-VELVET-05 , BLACK-WHITE-VELVET-06 , BLACK-WHITE-VELVET-07 , BLACK-WHITE-VELVET-08 , BLACK-WHITE-VELVET-09 , BLACK-WHITE-VELVET-10..32 (write a comment in order) , BLOOM-01 , BLOOM-02 , BLOOM-03 , BLOOM-04 , BLOOM-05 , BLOOM-06 , BLOOM-07 , BLOOM-08 , BLOOM-09 , BLOOM-10 , BRAID-3001 , BRAID-3002 ,