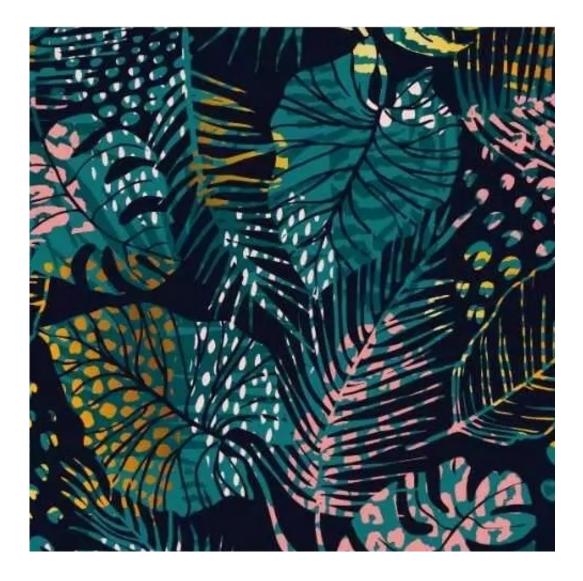

# **Product description**

Upholstered Bench Industrial Style LGM-108 HAMILTON-2811  $\mid$  Width: 40 cm - 200 cm  $\mid$  Height: 40 cm - 50 cm  $\mid$  Depth: 30 cm - 40 cm  $\mid$ 

Technical data

Product-Code:

| LGM-108                 |  |  |  |
|-------------------------|--|--|--|
| Catalogue number:       |  |  |  |
| 22402                   |  |  |  |
| Condition:              |  |  |  |
| New                     |  |  |  |
| Bench width:            |  |  |  |
| 40 cm - 200 cm          |  |  |  |
| Choose from parameter   |  |  |  |
| Bench height:           |  |  |  |
| 40 cm - 50 cm           |  |  |  |
| Choose from parameter   |  |  |  |
| Bench depth:            |  |  |  |
| 30 cm - 40 cm           |  |  |  |
| Choose from parameter   |  |  |  |
| Type of fabric:         |  |  |  |
| Choose from parameter   |  |  |  |
| Type of fabric (Photo): |  |  |  |
| HAMILTON-2811           |  |  |  |
|                         |  |  |  |
|                         |  |  |  |
|                         |  |  |  |
|                         |  |  |  |