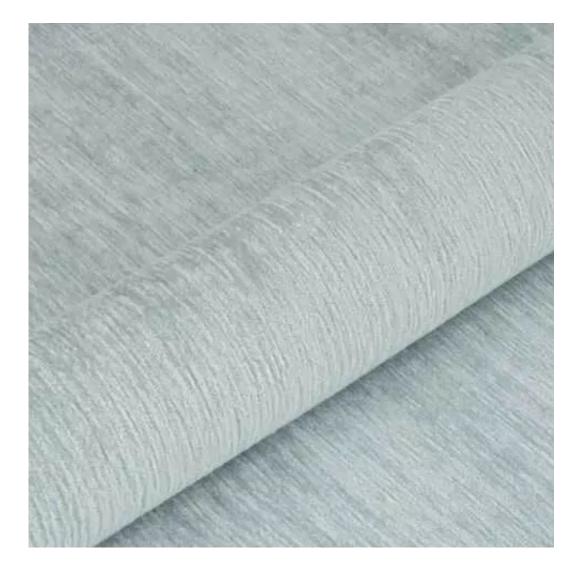

# **Product description**

Upholstered Bench Industrial Style LGM-108 HAMILTON-2811  $\mid$  Width: 40 cm - 200 cm  $\mid$  Height: 40 cm - 50 cm  $\mid$  Depth: 30 cm - 40 cm  $\mid$ 

Technical data

Product-Code:

| LGM-108                 |  |  |  |
|-------------------------|--|--|--|
| Catalogue number:       |  |  |  |
| 22402                   |  |  |  |
| Condition:              |  |  |  |
| New                     |  |  |  |
| Bench width:            |  |  |  |
| 40 cm - 200 cm          |  |  |  |
| Choose from parameter   |  |  |  |
| Bench height:           |  |  |  |
| 40 cm - 50 cm           |  |  |  |
| Choose from parameter   |  |  |  |
| Bench depth:            |  |  |  |
| 30 cm - 40 cm           |  |  |  |
| Choose from parameter   |  |  |  |
| Type of fabric:         |  |  |  |
| Choose from parameter   |  |  |  |
| Type of fabric (Photo): |  |  |  |
| HAMILTON-2811           |  |  |  |
|                         |  |  |  |
|                         |  |  |  |
|                         |  |  |  |
|                         |  |  |  |