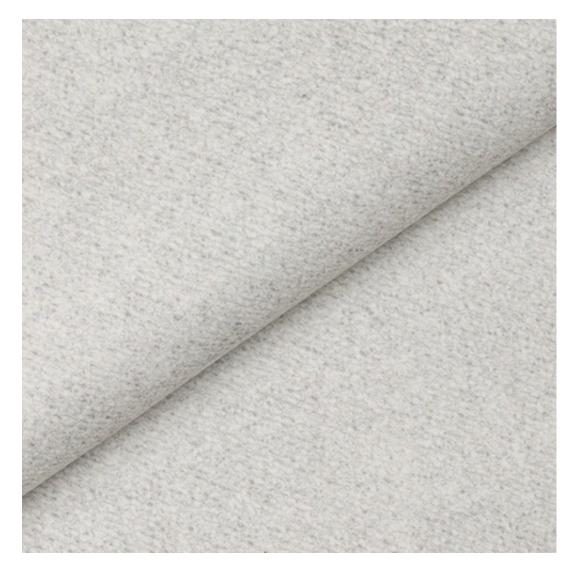

# **Product description**

Upholstered Bench Industrial Style LGM-108 HAMILTON-2811  $\mid$  Width: 40 cm - 200 cm  $\mid$  Height: 40 cm - 50 cm  $\mid$  Depth: 30 cm - 40 cm  $\mid$ 

Technical data

Product-Code:

| LGM-108                 |  |  |  |
|-------------------------|--|--|--|
| Catalogue number:       |  |  |  |
| 22402                   |  |  |  |
| Condition:              |  |  |  |
| New                     |  |  |  |
| Bench width:            |  |  |  |
| 40 cm - 200 cm          |  |  |  |
| Choose from parameter   |  |  |  |
| Bench height:           |  |  |  |
| 40 cm - 50 cm           |  |  |  |
| Choose from parameter   |  |  |  |
| Bench depth:            |  |  |  |
| 30 cm - 40 cm           |  |  |  |
| Choose from parameter   |  |  |  |
| Type of fabric:         |  |  |  |
| Choose from parameter   |  |  |  |
| Type of fabric (Photo): |  |  |  |
| HAMILTON-2811           |  |  |  |
|                         |  |  |  |
|                         |  |  |  |
|                         |  |  |  |
|                         |  |  |  |