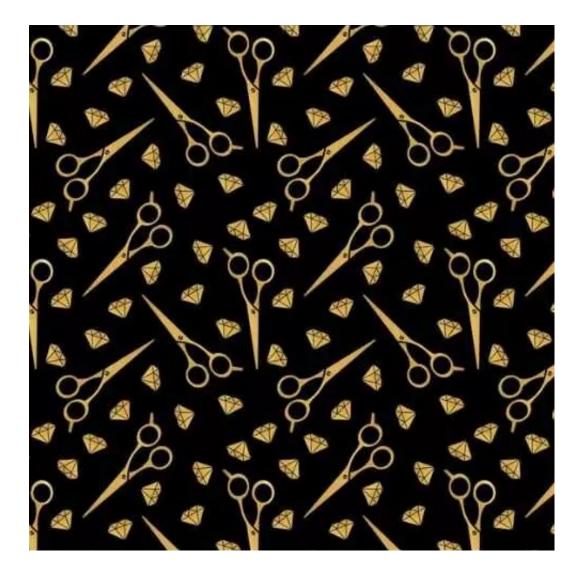

# **Product description**

Upholstered Bench Industrial Style LGM-108 HAMILTON-2811  $\mid$  Width: 40 cm - 200 cm  $\mid$  Height: 40 cm - 50 cm  $\mid$  Depth: 30 cm - 40 cm  $\mid$ 

Technical data

Product-Code:

| LGM-108                 |  |  |  |
|-------------------------|--|--|--|
| Catalogue number:       |  |  |  |
| 22402                   |  |  |  |
| Condition:              |  |  |  |
| New                     |  |  |  |
| Bench width:            |  |  |  |
| 40 cm - 200 cm          |  |  |  |
| Choose from parameter   |  |  |  |
| Bench height:           |  |  |  |
| 40 cm - 50 cm           |  |  |  |
| Choose from parameter   |  |  |  |
| Bench depth:            |  |  |  |
| 30 cm - 40 cm           |  |  |  |
| Choose from parameter   |  |  |  |
| Type of fabric:         |  |  |  |
| Choose from parameter   |  |  |  |
| Type of fabric (Photo): |  |  |  |
| HAMILTON-2811           |  |  |  |
|                         |  |  |  |
|                         |  |  |  |
|                         |  |  |  |
|                         |  |  |  |