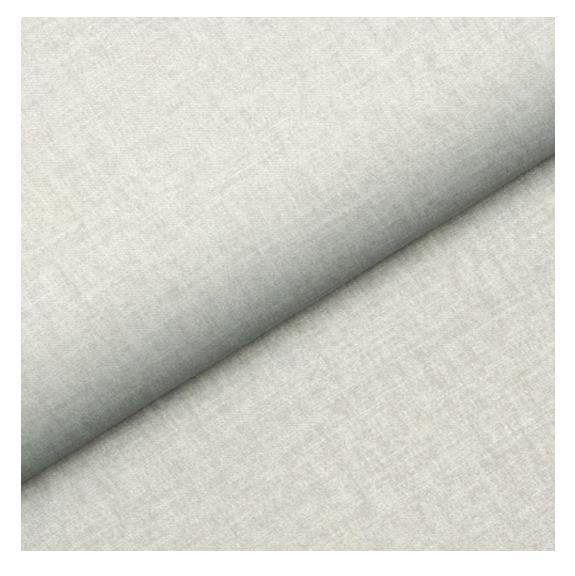

# **Product description**

Upholstered Bench Industrial Style LGM-108 HAMILTON-2811  $\mid$  Width: 40 cm - 200 cm  $\mid$  Height: 40 cm - 50 cm  $\mid$  Depth: 30 cm - 40 cm  $\mid$ 

Technical data

Product-Code:

| LGM-108                 |  |  |  |
|-------------------------|--|--|--|
| Catalogue number:       |  |  |  |
| 22402                   |  |  |  |
| Condition:              |  |  |  |
| New                     |  |  |  |
| Bench width:            |  |  |  |
| 40 cm - 200 cm          |  |  |  |
| Choose from parameter   |  |  |  |
| Bench height:           |  |  |  |
| 40 cm - 50 cm           |  |  |  |
| Choose from parameter   |  |  |  |
| Bench depth:            |  |  |  |
| 30 cm - 40 cm           |  |  |  |
| Choose from parameter   |  |  |  |
| Type of fabric:         |  |  |  |
| Choose from parameter   |  |  |  |
| Type of fabric (Photo): |  |  |  |
| HAMILTON-2811           |  |  |  |
|                         |  |  |  |
|                         |  |  |  |
|                         |  |  |  |
|                         |  |  |  |

**Height**: 40 cm , 45 cm , 50 cm **Depth**: 30 cm , 35 cm , 40 cm

Type of fabric: HAMILTON-2811 (Photo), ANDRE-1300, ANDRE-1301, ANDRE-1302, ANDRE-1303, ANDRE-1304, ANDRE-1305, ANDRE-1306, ANDRE-1307, ANDRE-1308, ANDRE-1309, ANDRE-1310, ART-DECO-VELVET-01, ART-DECO-VELVET-02, ART-DECO-VELVET-03, ART-DECO-VELVET-04, ART-DECO-VELVET-05, ART-DECO-VELVET-06, ART-DECO-VELVET-07, ART-DECO-VELVET-08, ART-DECO-VELVET-09, ART-DECO-VELVET-10...11 (write a comment in order), ATOS-111, ATOS-112, ATOS-113, ATOS-114, ATOS-115, ATOS-116, ATOS-117, ATOS-118, ATOS-119, ATOS-120...126 (write a comment in order), AURORA-2480, AURORA-2481, AURORA-2482, AURORA-2483, AURORA-2484, AURORA-2485, AURORA-2486, AURORA-2487, AURORA-2488, AURORA-2489...2505 (write a comment in order), BALOO-2071, BALOO-2072, BALOO-2073, BALOO-2074, BALOO-2076, BALOO-2077, BALOO-2078, BALOO-2079, BALOO-2081, BALOO-2082...2089 (write a comment in order), BLACK-WHITE-VELVET-01, BLACK-WHITE-VELVET-02, BLACK-WHITE-VELVET-03, BLACK-WHITE-VELVET-04, BLACK-WHITE-VELVET-05, BLACK-WHITE-VELVET-06, BLACK-WHITE-VELVET-07, BLACK-WHITE-VELVET-08, BLACK-WHITE-VELVET-09, BLACK-WHITE-VELVET-09, BLOOM-02, BLOOM-03, BLOOM-04, BLOOM-05, BLOOM-06, BLOOM-07, BLOOM-08, BLOOM-09, BLOOM-10, BRAID-3001, BRAID-3002,