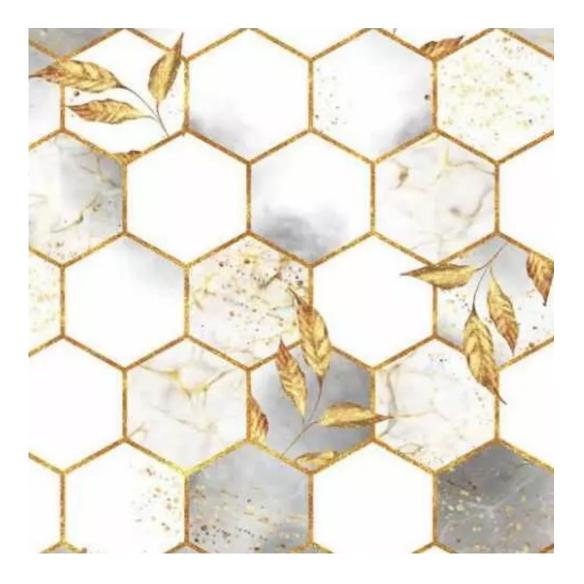

| LGM-108                 |  |  |  |
|-------------------------|--|--|--|
| Catalogue number:       |  |  |  |
| 22402                   |  |  |  |
| Condition:              |  |  |  |
| New                     |  |  |  |
| Bench width:            |  |  |  |
| 40 cm - 200 cm          |  |  |  |
| Choose from parameter   |  |  |  |
| Bench height:           |  |  |  |
| 40 cm - 50 cm           |  |  |  |
| Choose from parameter   |  |  |  |
| Bench depth:            |  |  |  |
| 30 cm - 40 cm           |  |  |  |
| Choose from parameter   |  |  |  |
| Type of fabric:         |  |  |  |
| Choose from parameter   |  |  |  |
| Type of fabric (Photo): |  |  |  |
| HAMILTON-2811           |  |  |  |
|                         |  |  |  |
|                         |  |  |  |
|                         |  |  |  |
|                         |  |  |  |

**Height**: 40 cm , 45 cm , 50 cm **Depth**: 30 cm , 35 cm , 40 cm

Type of fabric: HAMILTON-2811 (Photo), ANDRE-1300, ANDRE-1301, ANDRE-1302, ANDRE-1303, ANDRE-1304, ANDRE-1305, ANDRE-1306, ANDRE-1307, ANDRE-1308, ANDRE-1309, ANDRE-1310, ART-DECO-VELVET-01, ART-DECO-VELVET-02, ART-DECO-VELVET-03, ART-DECO-VELVET-04, ART-DECO-VELVET-05, ART-DECO-VELVET-06, ART-DECO-VELVET-07, ART-DECO-VELVET-08, ART-DECO-VELVET-09, ART-DECO-VELVET-10...11 (write a comment in order), ATOS-111, ATOS-112, ATOS-113, ATOS-114, ATOS-115, ATOS-116, ATOS-117, ATOS-118, ATOS-119, ATOS-120...126 (write a comment in order), AURORA-2480, AURORA-2481, AURORA-2482, AURORA-2483, AURORA-2484, AURORA-2485, AURORA-2486, AURORA-2487, AURORA-2488, AURORA-2489...2505 (write a comment in order), BALOO-2071, BALOO-2072, BALOO-2073, BALOO-2074, BALOO-2076, BALOO-2077, BALOO-2078, BALOO-2079, BALOO-2081, BALOO-2082...2089 (write a comment in order), BLACK-WHITE-VELVET-01, BLACK-WHITE-VELVET-02, BLACK-WHITE-VELVET-03, BLACK-WHITE-VELVET-04, BLACK-WHITE-VELVET-05, BLACK-WHITE-VELVET-06, BLACK-WHITE-VELVET-07, BLACK-WHITE-VELVET-08, BLACK-WHITE-VELVET-09, BLACK-WHITE-VELVET-09, BLOOM-02, BLOOM-03, BLOOM-04, BLOOM-05, BLOOM-06, BLOOM-07, BLOOM-08, BLOOM-09, BLOOM-10, BRAID-3001, BRAID-3002,