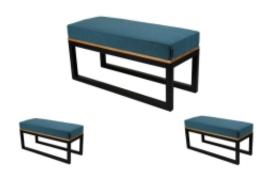

# **Upholstered Bench Industrial Style LGM-108 HAMILTON-2811**

| Number        | 22402            |
|---------------|------------------|
| Producer code | LGM-108          |
| Manufacturer  | Emra Wood Design |

# **Product description**

Upholstered Bench Industrial Style LGM-108 HAMILTON-2811  $\mid$  Width: 40 cm - 200 cm  $\mid$  Height: 40 cm - 50 cm  $\mid$  Depth: 30 cm - 40 cm  $\mid$ 

Technical data

Product-Code:

### Upholstered Bench Industrial Style LGM-108 HAMILTON-2811

- · A functional and practical bench for hallway, living room, bedroom, dressing room, bathroom, reception and office
- Some bench models have a practical shelf for shoes
- The frame and upholstery are made of the highest quality materials
- Production of the bench according to customer requirements

#### **Product features**

- Very high-quality and precise workmanship directly from the manufacturer
- The bench features an interchangeable seat to adapt the product to the future appearance of the room
- The bench does not require self-assembly and is delivered to the customer in its entirety
- Take a look at our fabric palette for more options
- We are at your disposal if you have any questions about the product
- By purchasing a product, you are buying a non-prefabricated item made according to specifications (selection of color, upholstery, materials, etc.)