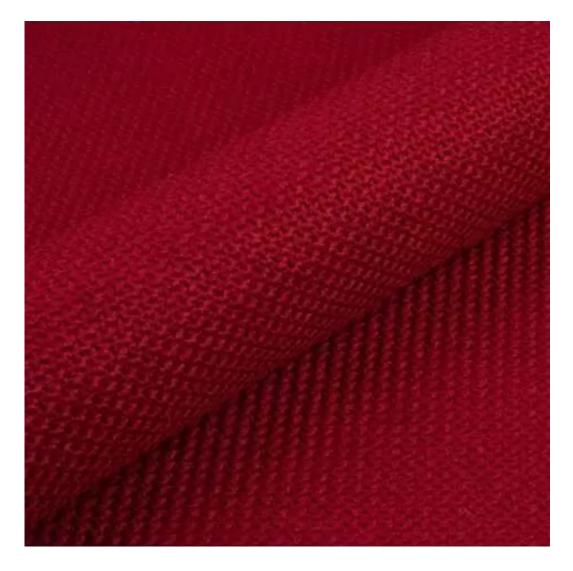

# **Product description**

Upholstered Bench Industrial Style LGM-108 HAMILTON-2811  $\mid$  Width: 40 cm - 200 cm  $\mid$  Height: 40 cm - 50 cm  $\mid$  Depth: 30 cm - 40 cm  $\mid$ 

Technical data

Product-Code:

| LGM-108                 |  |  |  |
|-------------------------|--|--|--|
| Catalogue number:       |  |  |  |
| 22402                   |  |  |  |
| Condition:              |  |  |  |
| New                     |  |  |  |
| Bench width:            |  |  |  |
| 40 cm - 200 cm          |  |  |  |
| Choose from parameter   |  |  |  |
| Bench height:           |  |  |  |
| 40 cm - 50 cm           |  |  |  |
| Choose from parameter   |  |  |  |
| Bench depth:            |  |  |  |
| 30 cm - 40 cm           |  |  |  |
| Choose from parameter   |  |  |  |
| Type of fabric:         |  |  |  |
| Choose from parameter   |  |  |  |
| Type of fabric (Photo): |  |  |  |
| HAMILTON-2811           |  |  |  |
|                         |  |  |  |
|                         |  |  |  |
|                         |  |  |  |
|                         |  |  |  |