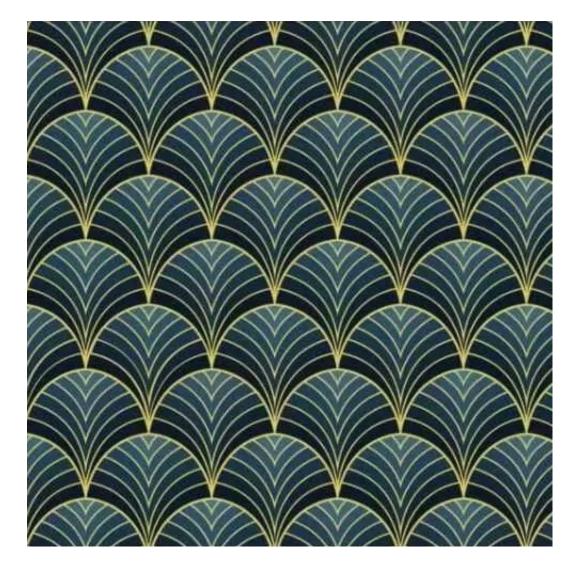

HAMILTON-2811

Product description

**Depth**: 30 cm , 35 cm , 40 cm

**Type of fabric**: HAMILTON-2811 (Photo) , ANDRE-1300 , ANDRE-1301 , ANDRE-1302 , ANDRE-1303 , ANDRE-1304 , ANDRE-1305 , ANDRE-1306 , ANDRE-1307 , ANDRE-1308 , ANDRE-1309 , ANDRE-1310 , ART-DECO-VELVET-01 , ART-DECO-VELVET-02 , ART-DECO-VELVET-03 , ART-DECO-VELVET-04 , ART-DECO-VELVET-05 , ART-DECO-VELVET-06 , ART-DECO-VELVET-07 , ART-DECO-VELVET-08 , ART-DECO-VELVET-09 , ART-DECO-VELVET-10..11 (write a comment in order) , ATOS-111 , ATOS-112 , ATOS-113 , ATOS-114 , ATOS-115 , ATOS-116 , ATOS-117 , ATOS-118 , ATOS-119 , ATOS-120..126 (write a comment in order) , AURORA-2480 , AURORA-2481 , AURORA-2482 , AURORA-2483 , AURORA-2484 , AURORA-2485 , AURORA-2486 , AURORA-2487 , AURORA-2488 , AURORA-2489..2505 (write a comment in order) , BALOO-2071 , BALOO-2072 , BALOO-2073 , BALOO-2074 , BALOO-2076 , BALOO-2077 , BALOO-2078 , BALOO-2079 , BALOO-2081 , BALOO-2082..2089 (write a comment in order) , BLACK-WHITE-VELVET-01 , BLACK-WHITE-VELVET-02 , BLACK-WHITE-VELVET-03 , BLACK-WHITE-VELVET-04 , BLACK-WHITE-VELVET-05 , BLACK-WHITE-VELVET-06 , BLACK-WHITE-VELVET-07 , BLACK-WHITE-VELVET-08 , BLACK-WHITE-VELVET-09 , BLACK-WHITE-VELVET-10..32 (write a comment in order) , BLOOM-01 , BLOOM-02 , BLOOM-03 , BLOOM-04 , BLOOM-05 , BLOOM-06 , BLOOM-07 , BLOOM-08 , BLOOM-09 , BLOOM-10 , BRAID-3001 , BRAID-3002 ,