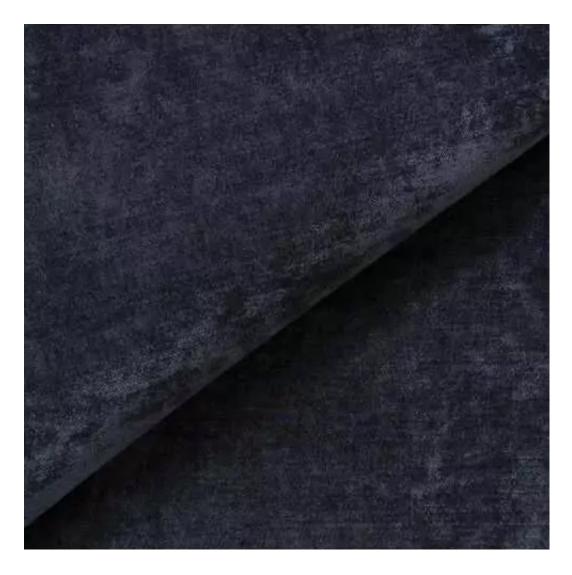

Upholstered Bench Industrial Style LGM-107 HAMILTON-2811 | Width: 40 cm - 200 cm | Height: 40 cm - 50 cm | Depth: 30 cm - 40 cm |

Technical data

Product-Code:

HAMILTON-2811

Product description

**Depth**: 30 cm , 35 cm , 40 cm

**Type of fabric**: HAMILTON-2811 (Photo) , ANDRE-1300 , ANDRE-1301 , ANDRE-1302 , ANDRE-1303 , ANDRE-1304 , ANDRE-1305 , ANDRE-1306 , ANDRE-1307 , ANDRE-1308 , ANDRE-1309 , ANDRE-1310 , ART-DECO-VELVET-01 , ART-DECO-VELVET-02 , ART-DECO-VELVET-03 , ART-DECO-VELVET-04 , ART-DECO-VELVET-05 , ART-DECO-VELVET-06 , ART-DECO-VELVET-07 , ART-DECO-VELVET-08 , ART-DECO-VELVET-09 , ART-DECO-VELVET-10..11 (write a comment in order) , ATOS-111 , ATOS-112 , ATOS-113 , ATOS-114 , ATOS-115 , ATOS-116 , ATOS-117 , ATOS-118 , ATOS-119 , ATOS-120..126 (write a comment in order) , AURORA-2480 , AURORA-2481 , AURORA-2482 , AURORA-2483 , AURORA-2484 , AURORA-2485 , AURORA-2486 , AURORA-2487 , AURORA-2488 , AURORA-2489..2505 (write a comment in order) , BALOO-2071 , BALOO-2072 , BALOO-2073 , BALOO-2074 , BALOO-2076 , BALOO-2077 , BALOO-2078 , BALOO-2079 , BALOO-2081 , BALOO-2082..2089 (write a comment in order) , BLACK-WHITE-VELVET-01 , BLACK-WHITE-VELVET-02 , BLACK-WHITE-VELVET-03 , BLACK-WHITE-VELVET-04 , BLACK-WHITE-VELVET-05 , BLACK-WHITE-VELVET-06 , BLACK-WHITE-VELVET-07 , BLACK-WHITE-VELVET-08 , BLACK-WHITE-VELVET-09 , BLACK-WHITE-VELVET-10..32 (write a comment in order) , BLOOM-01 , BLOOM-02 , BLOOM-03 , BLOOM-04 , BLOOM-05 , BLOOM-06 , BLOOM-07 , BLOOM-08 , BLOOM-09 , BLOOM-10 , BRAID-3001 , BRAID-3002 ,