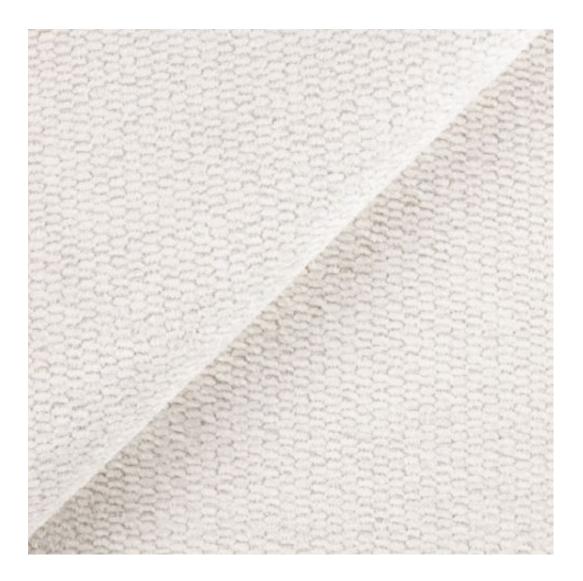

Bench height:

40 cm - 50 cm

Choose from parameter

Bench depth:

30 cm - 40 cm

Choose from parameter

Type of fabric: Choose from parameter

Type of fabric (Photo):

HAMILTON-2811

Product description