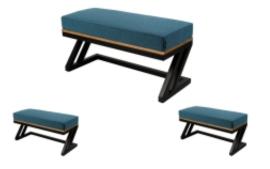

# Upholstered Bench Industrial Style LGM-107 HAMILTON-2811

| Number        | 22401            |  |
|---------------|------------------|--|
| Producer code | LGM-107          |  |
| Manufacturer  | Emra Wood Design |  |

Upholstered Bench Industrial Style LGM-107 HAMILTON-2811 | Width: 40 cm - 200 cm | Height: 40 cm - 50 cm | Depth: 30 cm - 40 cm |

Technical data

Product-Code:

#### LGM-107

Catalogue number:

22401

Condition:

New

Bench width:

40 cm - 200 cm

Choose from parameter

HAMILTON-2811

Product description

#### Upholstered Bench Industrial Style LGM-107 HAMILTON-2811

- A functional and practical bench for hallway, living room, bedroom, dressing room, bathroom, reception and office
- Some bench models have a practical shelf for shoes
- The frame and upholstery are made of the highest quality materials
- Production of the bench according to customer requirements