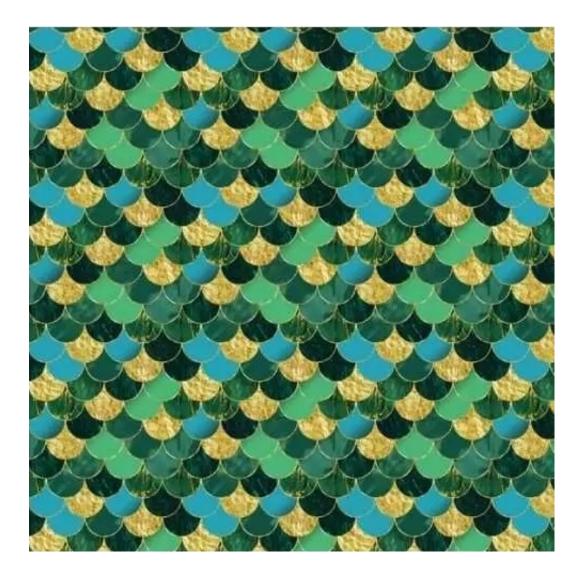

Bench height:

40 cm - 50 cm

Choose from parameter

Bench depth:

30 cm - 40 cm

Choose from parameter

Type of fabric: Choose from parameter

Type of fabric (Photo):

HAMILTON-2811

Product description