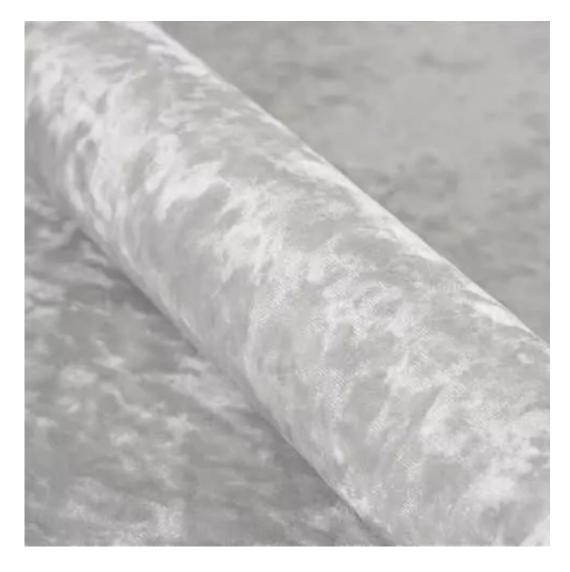

HAMILTON-2811

Product description

**Depth**: 30 cm , 35 cm , 40 cm

**Type of fabric**: HAMILTON-2811 (Photo) , ANDRE-1300 , ANDRE-1301 , ANDRE-1302 , ANDRE-1303 , ANDRE-1304 , ANDRE-1305 , ANDRE-1306 , ANDRE-1307 , ANDRE-1308 , ANDRE-1309 , ANDRE-1310 , ART-DECO-VELVET-01 , ART-DECO-VELVET-02 , ART-DECO-VELVET-03 , ART-DECO-VELVET-04 , ART-DECO-VELVET-05 , ART-DECO-VELVET-06 , ART-DECO-VELVET-07 , ART-DECO-VELVET-08 , ART-DECO-VELVET-09 , ART-DECO-VELVET-10..11 (write a comment in order) , ATOS-111 , ATOS-112 , ATOS-113 , ATOS-114 , ATOS-115 , ATOS-116 , ATOS-117 , ATOS-118 , ATOS-119 , ATOS-120..126 (write a comment in order) , AURORA-2480 , AURORA-2481 , AURORA-2482 , AURORA-2483 , AURORA-2484 , AURORA-2485 , AURORA-2486 , AURORA-2487 , AURORA-2488 , AURORA-2489..2505 (write a comment in order) , BALOO-2071 , BALOO-2072 , BALOO-2073 , BALOO-2074 , BALOO-2076 , BALOO-2077 , BALOO-2078 , BALOO-2079 , BALOO-2081 , BALOO-2082..2089 (write a comment in order) , BLACK-WHITE-VELVET-01 , BLACK-WHITE-VELVET-02 , BLACK-WHITE-VELVET-03 , BLACK-WHITE-VELVET-04 , BLACK-WHITE-VELVET-05 , BLACK-WHITE-VELVET-06 , BLACK-WHITE-VELVET-07 , BLACK-WHITE-VELVET-08 , BLACK-WHITE-VELVET-09 , BLACK-WHITE-VELVET-10..32 (write a comment in order) , BLOOM-01 , BLOOM-02 , BLOOM-03 , BLOOM-04 , BLOOM-05 , BLOOM-06 , BLOOM-07 , BLOOM-08 , BLOOM-09 , BLOOM-10 , BRAID-3001 , BRAID-3002 ,