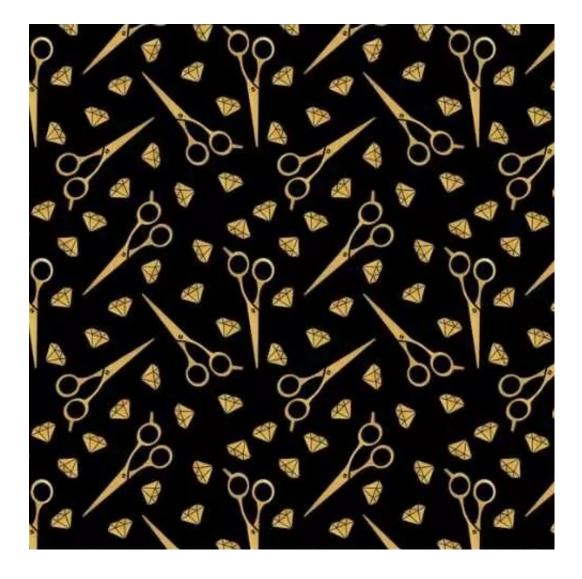

# **Product description**

Upholstered Bench Industrial Style LGM-106 HAMILTON-2811 | Width: 40 cm - 200 cm | Height: 40 cm - 50 cm | Depth: 30 cm - 40 cm |

Technical data

Product-Code:

HAMILTON-2811

Product description

**Depth**: 30 cm , 35 cm , 40 cm

**Type of fabric**: HAMILTON-2811 (Photo) , ANDRE-1300 , ANDRE-1301 , ANDRE-1302 , ANDRE-1303 , ANDRE-1304 , ANDRE-1305 , ANDRE-1306 , ANDRE-1307 , ANDRE-1308 , ANDRE-1309 , ANDRE-1310 , ART-DECO-VELVET-01 , ART-DECO-VELVET-02 , ART-DECO-VELVET-03 , ART-DECO-VELVET-04 , ART-DECO-VELVET-05 , ART-DECO-VELVET-06 , ART-DECO-VELVET-07 , ART-DECO-VELVET-08 , ART-DECO-VELVET-09 , ART-DECO-VELVET-10..11 (write a comment in order) , ATOS-111 , ATOS-112 , ATOS-113 , ATOS-114 , ATOS-115 , ATOS-116 , ATOS-117 , ATOS-118 , ATOS-119 , ATOS-120..126 (write a comment in order) , AURORA-2480 , AURORA-2481 , AURORA-2482 , AURORA-2483 , AURORA-2484 , AURORA-2485 , AURORA-2486 , AURORA-2487 , AURORA-2488 , AURORA-2489..2505 (write a comment in order) , BALOO-2071 , BALOO-2072 , BALOO-2073 , BALOO-2074 , BALOO-2076 , BALOO-2077 , BALOO-2078 , BALOO-2079 , BALOO-2081 , BALOO-2082..2089 (write a comment in order) , BLACK-WHITE-VELVET-01 , BLACK-WHITE-VELVET-02 , BLACK-WHITE-VELVET-03 , BLACK-WHITE-VELVET-04 , BLACK-WHITE-VELVET-05 , BLACK-WHITE-VELVET-06 , BLACK-WHITE-VELVET-07 , BLACK-WHITE-VELVET-08 , BLACK-WHITE-VELVET-09 , BLACK-WHITE-VELVET-10..32 (write a comment in order) , BLOOM-01 , BLOOM-02 , BLOOM-03 , BLOOM-04 , BLOOM-05 , BLOOM-06 , BLOOM-07 , BLOOM-08 , BLOOM-09 , BLOOM-10 , BRAID-3001 , BRAID-3002 ,