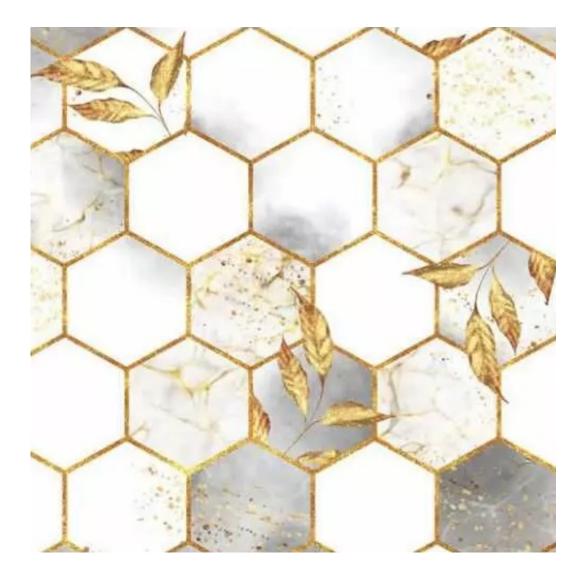

HAMILTON-2811

Product description

#### GEODY

HAMILTON

HEXAGON-VELVET

HOLD-ME

HUSK-VELVET

HYGGE

LEAF-VELVET

LIKE-ME