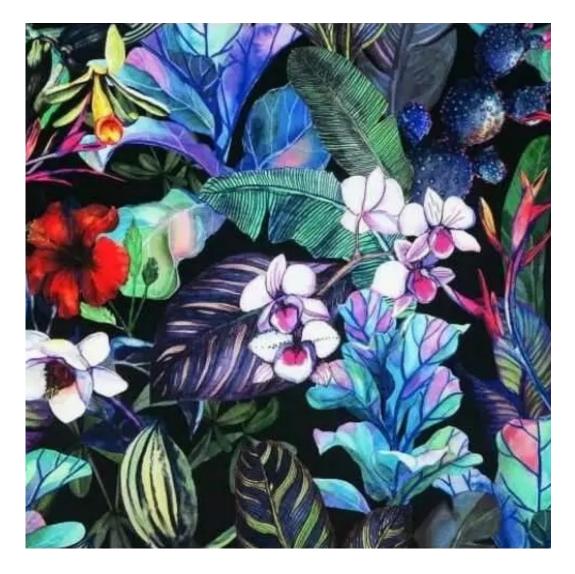

HAMILTON-2811

Product description

**Depth**: 30 cm , 35 cm , 40 cm

**Type of fabric**: HAMILTON-2811 (Photo) , ANDRE-1300 , ANDRE-1301 , ANDRE-1302 , ANDRE-1303 , ANDRE-1304 , ANDRE-1305 , ANDRE-1306 , ANDRE-1307 , ANDRE-1308 , ANDRE-1309 , ANDRE-1310 , ART-DECO-VELVET-01 , ART-DECO-VELVET-02 , ART-DECO-VELVET-03 , ART-DECO-VELVET-04 , ART-DECO-VELVET-05 , ART-DECO-VELVET-06 , ART-DECO-VELVET-07 , ART-DECO-VELVET-08 , ART-DECO-VELVET-09 , ART-DECO-VELVET-10..11 (write a comment in order) , ATOS-111 , ATOS-112 , ATOS-113 , ATOS-114 , ATOS-115 , ATOS-116 , ATOS-117 , ATOS-118 , ATOS-119 , ATOS-120..126 (write a comment in order) , AURORA-2480 , AURORA-2481 , AURORA-2482 , AURORA-2483 , AURORA-2484 , AURORA-2485 , AURORA-2486 , AURORA-2487 , AURORA-2488 , AURORA-2489..2505 (write a comment in order) , BALOO-2071 , BALOO-2072 , BALOO-2073 , BALOO-2074 , BALOO-2076 , BALOO-2077 , BALOO-2078 , BALOO-2079 , BALOO-2081 , BALOO-2082..2089 (write a comment in order) , BLACK-WHITE-VELVET-01 , BLACK-WHITE-VELVET-02 , BLACK-WHITE-VELVET-03 , BLACK-WHITE-VELVET-04 , BLACK-WHITE-VELVET-05 , BLACK-WHITE-VELVET-06 , BLACK-WHITE-VELVET-07 , BLACK-WHITE-VELVET-08 , BLACK-WHITE-VELVET-09 , BLACK-WHITE-VELVET-10..32 (write a comment in order) , BLOOM-01 , BLOOM-02 , BLOOM-03 , BLOOM-04 , BLOOM-05 , BLOOM-06 , BLOOM-07 , BLOOM-08 , BLOOM-09 , BLOOM-10 , BRAID-3001 , BRAID-3002 ,