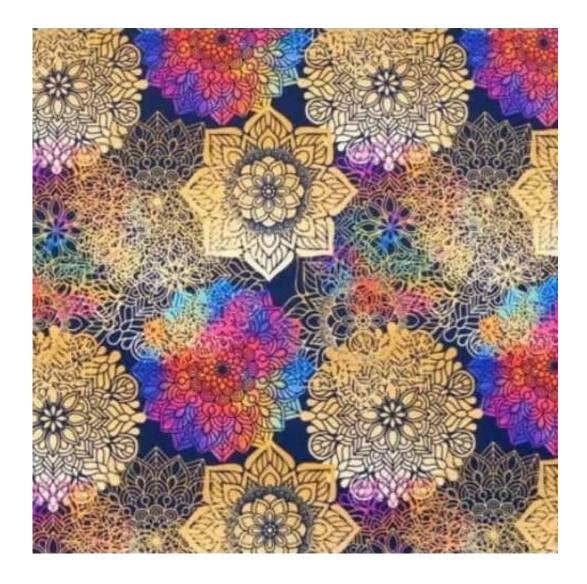

## **Product description**

Upholstered Bench Industrial Style LGM-105 PIANO-15 | Width: 40 cm - 200 cm | Height: 40 cm - 50 cm | Depth: 30 cm - 40 cm |

Technical data

Product-Code:

| LGM-105                 |  |
|-------------------------|--|
| Catalogue number:       |  |
| 13411                   |  |
| Condition:              |  |
| New                     |  |
| Bench width:            |  |
| 40 cm - 200 cm          |  |
| Choose from parameter   |  |
| Bench height:           |  |
| 40 cm - 50 cm           |  |
| Choose from parameter   |  |
| Bench depth:            |  |
| 30 cm - 40 cm           |  |
| Choose from parameter   |  |
| Type of fabric:         |  |
| Choose from parameter   |  |
| Type of fabric (Photo): |  |
| PIANO-15                |  |
|                         |  |
|                         |  |
|                         |  |
|                         |  |

LIKE-ME

LINEA

MANDALA-VELVET

MAYA

MILTON-NEW

MIU

MONSTERA-VELVET

PATTERN-VELVET

PIANO

ROSSA

**SPELLO** 

STRONG

TIERRA

**VENUS** 

VERA

VIENNA-ECO-LEATHER