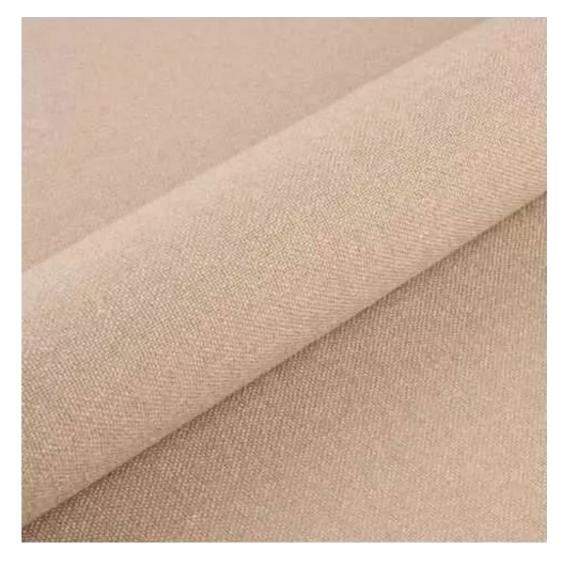

## **Product description**

Upholstered Bench Industrial Style LGM-105 PIANO-15 | Width: 40 cm - 200 cm | Height: 40 cm - 50 cm | Depth: 30 cm - 40 cm |

Technical data

Product-Code:

| LGM-105                 |  |
|-------------------------|--|
| Catalogue number:       |  |
| 13411                   |  |
| Condition:              |  |
| New                     |  |
| Bench width:            |  |
| 40 cm - 200 cm          |  |
| Choose from parameter   |  |
| Bench height:           |  |
| 40 cm - 50 cm           |  |
| Choose from parameter   |  |
| Bench depth:            |  |
| 30 cm - 40 cm           |  |
| Choose from parameter   |  |
| Type of fabric:         |  |
| Choose from parameter   |  |
| Type of fabric (Photo): |  |
| PIANO-15                |  |
|                         |  |
|                         |  |
|                         |  |
|                         |  |

PIANO

ROSSA

**SPELLO** 

STRONG

TIERRA

**VENUS** 

VERA

VIENNA-ECO-LEATHER

**Height**: 40 cm , 45 cm , 50 cm **Depth**: 30 cm , 35 cm , 40 cm

Type of fabric: PIANO-15 (Photo), ANDRE-1300, ANDRE-1301, ANDRE-1302, ANDRE-1303, ANDRE-1304, ANDRE-1305, ANDRE-1306, ANDRE-1307, ANDRE-1308, ANDRE-1309, ANDRE-1310, ART-DECO-VELVET-01, ART-DECO-VELVET-02, ART-DECO-VELVET-03, ART-DECO-VELVET-04, ART-DECO-VELVET-05, ART-DECO-VELVET-06, ART-DECO-VELVET-07, ART-DECO-VELVET-08, ART-DECO-VELVET-09, ART-DECO-VELVET-10...11 (write a comment in order), ATOS-111, ATOS-112, ATOS-113, ATOS-114, ATOS-115, ATOS-116, ATOS-117, ATOS-118, ATOS-119, ATOS-120...126 (write a comment in order), AURORA-2481, AURORA-2482, AURORA-2483, AURORA-2484, AURORA-2485, AURORA-2486, AURORA-2487, AURORA-2488, AURORA-2489...2505 (write a comment in order), BALOO-2071, BALOO-2072, BALOO-2073, BALOO-2074, BALOO-2076, BALOO-2077, BALOO-2078, BALOO-2079, BALOO-2081, BALOO-2082...2089 (write a comment in order), BLACK-WHITE-VELVET-01, BLACK-WHITE-VELVET-02, BLACK-WHITE-VELVET-03, BLACK-WHITE-VELVET-04, BLACK-WHITE-VELVET-05, BLACK-WHITE-VELVET-06, BLACK-WHITE-VELVET-07, BLACK-WHITE-VELVET-08, BLACK-WHITE-VELVET-09, BLACK-WHITE-VELVET-09, BLACK-WHITE-VELVET-09, BLOOM-01, BLOOM-02, BLOOM-03, BLOOM-04, BLOOM-05, BLOOM-06, BLOOM-07, BLOOM-08, BLOOM-09, BLOOM-01, BRAID-3001, BRAID-3002, BRAID-3003, BRAID-3004,