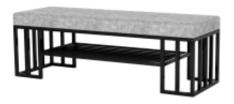

# Upholstered Bench Industrial Style LGM-105 PIANO-15

| Number        | 13411            |
|---------------|------------------|
| Producer code | LGM-105          |
| Manufacturer  | Emra Wood Design |

## **Product description**

Upholstered Bench Industrial Style LGM-105 PIANO-15 | Width: 40 cm - 200 cm | Height: 40 cm - 50 cm | Depth: 30 cm - 40 cm |

Technical data

Product-Code:

| LGM-105                 |  |
|-------------------------|--|
| Catalogue number:       |  |
| 13411                   |  |
| Condition:              |  |
| New                     |  |
| Bench width:            |  |
| 40 cm - 200 cm          |  |
| Choose from parameter   |  |
| Bench height:           |  |
| 40 cm - 50 cm           |  |
| Choose from parameter   |  |
| Bench depth:            |  |
| 30 cm - 40 cm           |  |
| Choose from parameter   |  |
| Type of fabric:         |  |
| Choose from parameter   |  |
| Type of fabric (Photo): |  |
| PIANO-15                |  |
|                         |  |
|                         |  |
|                         |  |
|                         |  |

#### Upholstered Bench Industrial Style LGM-105 PIANO-15

- · A functional and practical bench for hallway, living room, bedroom, dressing room, bathroom, reception and office
- Some bench models have a practical shelf for shoes
- The frame and upholstery are made of the highest quality materials
- Production of the bench according to customer requirements

#### **Product features**

- Very high-quality and precise workmanship directly from the manufacturer
- The bench features an interchangeable seat to adapt the product to the future appearance of the room
- The bench does not require self-assembly and is delivered to the customer in its entirety
- Take a look at our fabric palette for more options
- We are at your disposal if you have any questions about the product
- By purchasing a product, you are buying a non-prefabricated item made according to specifications (selection of color, upholstery, materials, etc.)