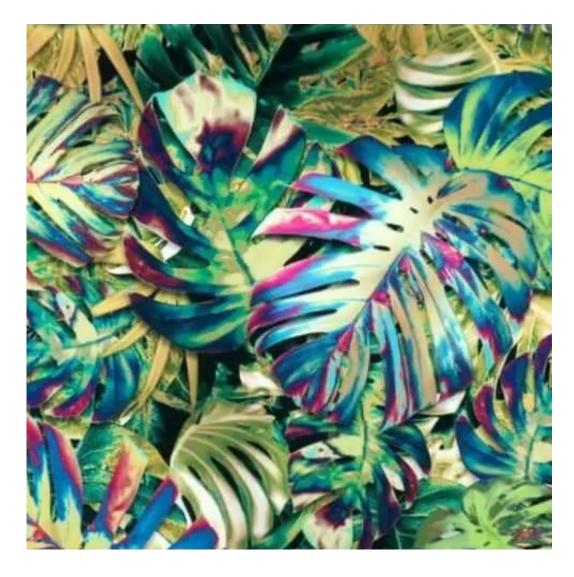

## **Product description**

Upholstered Bench Industrial Style LGM-105 PIANO-15 | Width: 40 cm - 200 cm | Height: 40 cm - 50 cm | Depth: 30 cm - 40 cm |

Technical data

Product-Code:

| LGM-105                 |  |
|-------------------------|--|
| Catalogue number:       |  |
| 13411                   |  |
| Condition:              |  |
| New                     |  |
| Bench width:            |  |
| 40 cm - 200 cm          |  |
| Choose from parameter   |  |
| Bench height:           |  |
| 40 cm - 50 cm           |  |
| Choose from parameter   |  |
| Bench depth:            |  |
| 30 cm - 40 cm           |  |
| Choose from parameter   |  |
| Type of fabric:         |  |
| Choose from parameter   |  |
| Type of fabric (Photo): |  |
| PIANO-15                |  |
|                         |  |
|                         |  |
|                         |  |
|                         |  |

PIANO

ROSSA

**SPELLO** 

STRONG

TIERRA

**VENUS** 

VERA

VIENNA-ECO-LEATHER

**Height**: 40 cm , 45 cm , 50 cm **Depth**: 30 cm , 35 cm , 40 cm

Type of fabric: PIANO-15 (Photo), ANDRE-1300, ANDRE-1301, ANDRE-1302, ANDRE-1303, ANDRE-1304, ANDRE-1305, ANDRE-1306, ANDRE-1307, ANDRE-1308, ANDRE-1309, ANDRE-1310, ART-DECO-VELVET-01, ART-DECO-VELVET-02, ART-DECO-VELVET-03, ART-DECO-VELVET-04, ART-DECO-VELVET-05, ART-DECO-VELVET-06, ART-DECO-VELVET-07, ART-DECO-VELVET-08, ART-DECO-VELVET-09, ART-DECO-VELVET-10...11 (write a comment in order), ATOS-111, ATOS-112, ATOS-113, ATOS-114, ATOS-115, ATOS-116, ATOS-117, ATOS-118, ATOS-119, ATOS-120...126 (write a comment in order), AURORA-2481, AURORA-2482, AURORA-2483, AURORA-2484, AURORA-2485, AURORA-2486, AURORA-2487, AURORA-2488, AURORA-2489...2505 (write a comment in order), BALOO-2071, BALOO-2072, BALOO-2073, BALOO-2074, BALOO-2076, BALOO-2077, BALOO-2078, BALOO-2079, BALOO-2081, BALOO-2082...2089 (write a comment in order), BLACK-WHITE-VELVET-01, BLACK-WHITE-VELVET-02, BLACK-WHITE-VELVET-03, BLACK-WHITE-VELVET-04, BLACK-WHITE-VELVET-05, BLACK-WHITE-VELVET-06, BLACK-WHITE-VELVET-07, BLACK-WHITE-VELVET-08, BLACK-WHITE-VELVET-09, BLACK-WHITE-VELVET-09, BLACK-WHITE-VELVET-09, BLOOM-01, BLOOM-02, BLOOM-03, BLOOM-04, BLOOM-05, BLOOM-06, BLOOM-07, BLOOM-08, BLOOM-09, BLOOM-01, BRAID-3001, BRAID-3002, BRAID-3003, BRAID-3004,