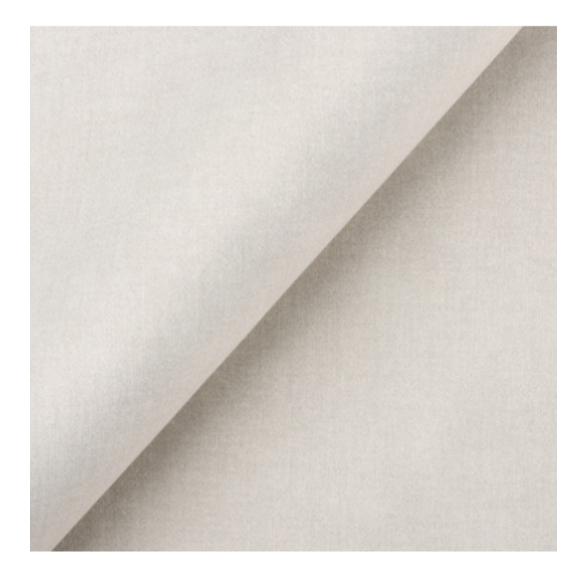

## **Product description**

Upholstered Bench Industrial Style LGM-105 PIANO-15 | Width: 40 cm - 200 cm | Height: 40 cm - 50 cm | Depth: 30 cm - 40 cm |

Technical data

Product-Code:

| LGM-105                 |  |
|-------------------------|--|
| Catalogue number:       |  |
| 13411                   |  |
| Condition:              |  |
| New                     |  |
| Bench width:            |  |
| 40 cm - 200 cm          |  |
| Choose from parameter   |  |
| Bench height:           |  |
| 40 cm - 50 cm           |  |
| Choose from parameter   |  |
| Bench depth:            |  |
| 30 cm - 40 cm           |  |
| Choose from parameter   |  |
| Type of fabric:         |  |
| Choose from parameter   |  |
| Type of fabric (Photo): |  |
| PIANO-15                |  |
|                         |  |
|                         |  |
|                         |  |
|                         |  |

**Height**: 40 cm , 45 cm , 50 cm **Depth**: 30 cm , 35 cm , 40 cm

Type of fabric: PIANO-15 (Photo), ANDRE-1300, ANDRE-1301, ANDRE-1302, ANDRE-1303, ANDRE-1304, ANDRE-1305, ANDRE-1306, ANDRE-1307, ANDRE-1308, ANDRE-1309, ANDRE-1310, ART-DECO-VELVET-01, ART-DECO-VELVET-02, ART-DECO-VELVET-03, ART-DECO-VELVET-04, ART-DECO-VELVET-05, ART-DECO-VELVET-06, ART-DECO-VELVET-07, ART-DECO-VELVET-08, ART-DECO-VELVET-09, ART-DECO-VELVET-10...11 (write a comment in order), ATOS-111, ATOS-112, ATOS-113, ATOS-114, ATOS-115, ATOS-116, ATOS-117, ATOS-118, ATOS-119, ATOS-120...126 (write a comment in order), AURORA-2481, AURORA-2482, AURORA-2483, AURORA-2484, AURORA-2485, AURORA-2486, AURORA-2487, AURORA-2488, AURORA-2489...2505 (write a comment in order), BALOO-2071, BALOO-2072, BALOO-2073, BALOO-2074, BALOO-2076, BALOO-2077, BALOO-2078, BALOO-2079, BALOO-2081, BALOO-2082...2089 (write a comment in order), BLACK-WHITE-VELVET-01, BLACK-WHITE-VELVET-02, BLACK-WHITE-VELVET-03, BLACK-WHITE-VELVET-04, BLACK-WHITE-VELVET-05, BLACK-WHITE-VELVET-06, BLACK-WHITE-VELVET-07, BLACK-WHITE-VELVET-08, BLACK-WHITE-VELVET-09, BLACK-WHITE-VELVET-09, BLACK-WHITE-VELVET-09, BLOOM-01, BLOOM-02, BLOOM-03, BLOOM-04, BLOOM-05, BLOOM-06, BLOOM-07, BLOOM-08, BLOOM-09, BLOOM-01, BRAID-3001, BRAID-3002, BRAID-3003, BRAID-3004,