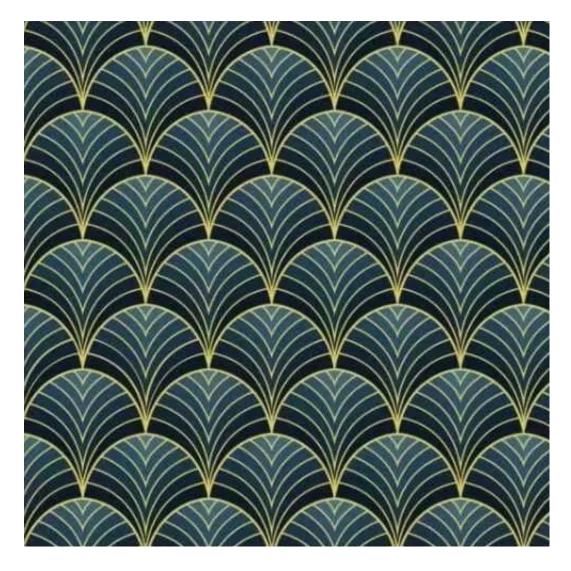

**ANDRE** 

ART-DECO-VELVET

ATOS-ECO-LEATHER

AURORA

BALOO

BLACK-WHITE-VELVET

BLOOM

BRAID

**Height**: 40 cm , 45 cm , 50 cm **Depth**: 30 cm , 35 cm , 40 cm

Type of fabric: PIANO-15 (Photo), ANDRE-1300, ANDRE-1301, ANDRE-1302, ANDRE-1303, ANDRE-1304, ANDRE-1305, ANDRE-1306, ANDRE-1307, ANDRE-1308, ANDRE-1309, ANDRE-1310, ART-DECO-VELVET-01, ART-DECO-VELVET-02, ART-DECO-VELVET-03, ART-DECO-VELVET-04, ART-DECO-VELVET-05, ART-DECO-VELVET-06, ART-DECO-VELVET-07, ART-DECO-VELVET-08, ART-DECO-VELVET-09, ART-DECO-VELVET-10...11 (write a comment in order), ATOS-111, ATOS-112, ATOS-113, ATOS-114, ATOS-115, ATOS-116, ATOS-117, ATOS-118, ATOS-119, ATOS-120...126 (write a comment in order), AURORA-2481, AURORA-2482, AURORA-2483, AURORA-2484, AURORA-2485, AURORA-2486, AURORA-2487, AURORA-2488, AURORA-2489...2505 (write a comment in order), BALOO-2071, BALOO-2072, BALOO-2073, BALOO-2074, BALOO-2076, BALOO-2077, BALOO-2078, BALOO-2079, BALOO-2081, BALOO-2082...2089 (write a comment in order), BLACK-WHITE-VELVET-01, BLACK-WHITE-VELVET-02, BLACK-WHITE-VELVET-03, BLACK-WHITE-VELVET-04, BLACK-WHITE-VELVET-05, BLACK-WHITE-VELVET-06, BLACK-WHITE-VELVET-07, BLACK-WHITE-VELVET-08, BLACK-WHITE-VELVET-09, BLACK-WHITE-VELVET-09, BLACK-WHITE-VELVET-09, BLOOM-01, BLOOM-02, BLOOM-03, BLOOM-04, BLOOM-05, BLOOM-06, BLOOM-07, BLOOM-08, BLOOM-09, BLOOM-01, BRAID-3001, BRAID-3002, BRAID-3003, BRAID-3004,