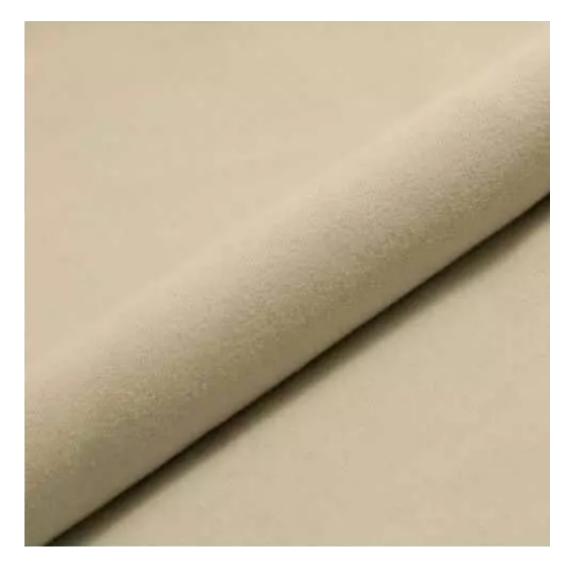

## **Product description**

Upholstered Bench Industrial Style LGM-105 PIANO-15 | Width: 40 cm - 200 cm | Height: 40 cm - 50 cm | Depth: 30 cm - 40 cm |

Technical data

Product-Code:

| LGM-105                 |  |
|-------------------------|--|
| Catalogue number:       |  |
| 13411                   |  |
| Condition:              |  |
| New                     |  |
| Bench width:            |  |
| 40 cm - 200 cm          |  |
| Choose from parameter   |  |
| Bench height:           |  |
| 40 cm - 50 cm           |  |
| Choose from parameter   |  |
| Bench depth:            |  |
| 30 cm - 40 cm           |  |
| Choose from parameter   |  |
| Type of fabric:         |  |
| Choose from parameter   |  |
| Type of fabric (Photo): |  |
| PIANO-15                |  |
|                         |  |
|                         |  |
|                         |  |
|                         |  |

**Height**: 40 cm , 45 cm , 50 cm **Depth**: 30 cm , 35 cm , 40 cm

Type of fabric: PIANO-15 (Photo), ANDRE-1300, ANDRE-1301, ANDRE-1302, ANDRE-1303, ANDRE-1304, ANDRE-1305, ANDRE-1306, ANDRE-1307, ANDRE-1308, ANDRE-1309, ANDRE-1310, ART-DECO-VELVET-01, ART-DECO-VELVET-02, ART-DECO-VELVET-03, ART-DECO-VELVET-04, ART-DECO-VELVET-05, ART-DECO-VELVET-06, ART-DECO-VELVET-07, ART-DECO-VELVET-08, ART-DECO-VELVET-09, ART-DECO-VELVET-10...11 (write a comment in order), ATOS-111, ATOS-112, ATOS-113, ATOS-114, ATOS-115, ATOS-116, ATOS-117, ATOS-118, ATOS-119, ATOS-120...126 (write a comment in order), AURORA-2481, AURORA-2482, AURORA-2483, AURORA-2484, AURORA-2485, AURORA-2486, AURORA-2487, AURORA-2488, AURORA-2489...2505 (write a comment in order), BALOO-2071, BALOO-2072, BALOO-2073, BALOO-2074, BALOO-2076, BALOO-2077, BALOO-2078, BALOO-2079, BALOO-2081, BALOO-2082...2089 (write a comment in order), BLACK-WHITE-VELVET-01, BLACK-WHITE-VELVET-02, BLACK-WHITE-VELVET-03, BLACK-WHITE-VELVET-04, BLACK-WHITE-VELVET-05, BLACK-WHITE-VELVET-06, BLACK-WHITE-VELVET-07, BLACK-WHITE-VELVET-08, BLACK-WHITE-VELVET-09, BLACK-WHITE-VELVET-09, BLACK-WHITE-VELVET-09, BLOOM-01, BLOOM-02, BLOOM-03, BLOOM-04, BLOOM-05, BLOOM-06, BLOOM-07, BLOOM-08, BLOOM-09, BLOOM-01, BRAID-3001, BRAID-3002, BRAID-3003, BRAID-3004,