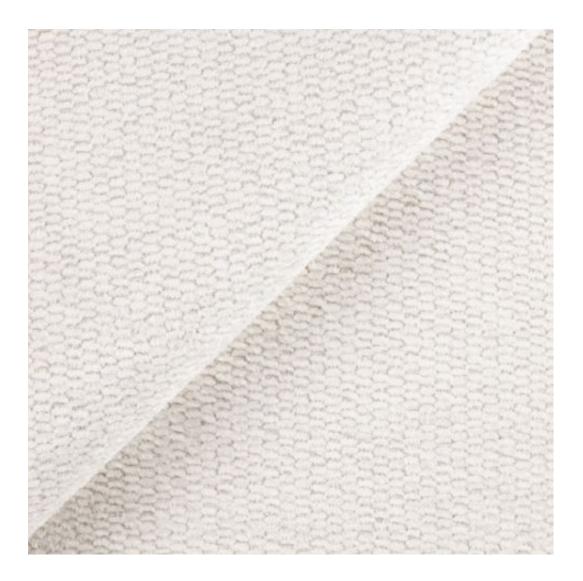

# Upholstered Bench Industrial Style LGM-105 CASABLANCA-2316

| Number        | 13410            |
|---------------|------------------|
| Producer code | LGM-105          |
| Manufacturer  | Emra Wood Design |

## **Product description**

Upholstered Bench Industrial Style LGM-105 CASABLANCA-2316 | Width: 40 cm - 200 cm | Height: 40 cm - 50 cm | Depth: 30 cm - 40 cm |

Technical data

Product-Code:

Bench height:

40 cm - 50 cm

Choose from parameter

Bench depth:

30 cm - 40 cm

Choose from parameter

Type of fabric: Choose from parameter

Type of fabric (Photo):

CASABLANCA-2316

**Depth**: 30 cm , 35 cm , 40 cm

**Type of fabric**: CASABLANCA-2316 (Photo) , ANDRE-1300 , ANDRE-1301 , ANDRE-1302 , ANDRE-1303 , ANDRE-1304 , ANDRE-1305 , ANDRE-1306 , ANDRE-1307 , ANDRE-1308 , ANDRE-1309 , ANDRE-1310 , ART-DECO-VELVET-01 , ART-DECO-VELVET-02 , ART-DECO-VELVET-03 , ART-DECO-VELVET-04 , ART-DECO-VELVET-05 , ART-DECO-VELVET-06 , ART-DECO-VELVET-07 , ART-DECO-VELVET-08 , ART-DECO-VELVET-09 , ART-DECO-VELVET-10..11 (write a comment in order) , ATOS-111 , ATOS-112 , ATOS-113 , ATOS-114 , ATOS-115 , ATOS-116 , ATOS-117 , ATOS-118 , ATOS-119 , ATOS-120..126 (write a comment in order) , AURORA-2480 , AURORA-2481 , AURORA-2482 , AURORA-2483 , AURORA-2484 , AURORA-2485 , AURORA-2486 , AURORA-2487 , AURORA-2488 , AURORA-2489..2505 (write a comment in order) , BALOO-2071 , BALOO-2072 , BALOO-2073 , BALOO-2074 , BALOO-2076 , BALOO-2077 , BALOO-2078 , BALOO-2079 , BALOO-2081 , BALOO-2082..2089 (write a comment in order) , BLACK-WHITE-VELVET-01 , BLACK-WHITE-VELVET-02 , BLACK-WHITE-VELVET-03 , BLACK-WHITE-VELVET-05 , BLACK-WHITE-VELVET-06 , BLACK-WHITE-VELVET-07 , BLACK-WHITE-VELVET-08 , BLACK-WHITE-VELVET-09 , BLACK-WHITE-VELVET-05 , BLACK-WHITE-VELVET-06 , BLACK-WHITE-VELVET-07 , BLACK-WHITE-VELVET-08 , BLACK-WHITE-VELVET-09 , BLOOM-01 , BLOOM-02 , BLOOM-03 , BLOOM-04 , BLOOM-05 , BLOOM-06 , BLOOM-07 , BLOOM-09 , BLOOM-10 , BRAID-3001 , BRAID-3002 ,