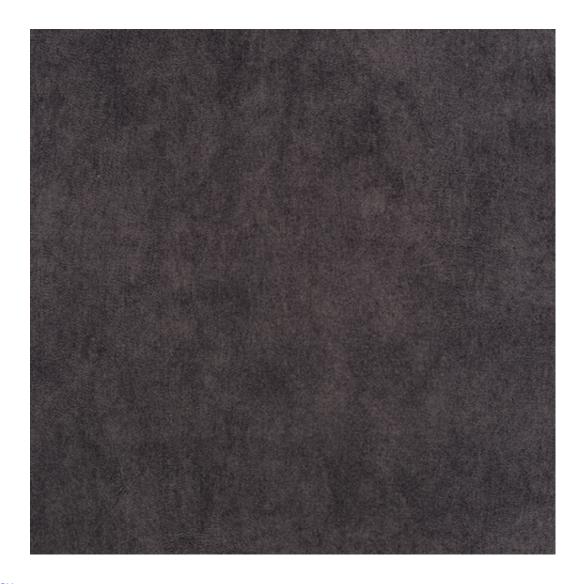

## **Product description**

Upholstered Bench Industrial Style LGM-105 CASABLANCA-2316 | Width: 40 cm - 200 cm | Height: 40 cm - 50 cm | Depth: 30 cm - 40 cm |

Technical data

Product-Code:

CASABLANCA-2316

**Depth**: 30 cm , 35 cm , 40 cm

**Type of fabric**: CASABLANCA-2316 (Photo) , ANDRE-1300 , ANDRE-1301 , ANDRE-1302 , ANDRE-1303 , ANDRE-1304 , ANDRE-1305 , ANDRE-1306 , ANDRE-1307 , ANDRE-1308 , ANDRE-1309 , ANDRE-1310 , ART-DECO-VELVET-01 , ART-DECO-VELVET-02 , ART-DECO-VELVET-03 , ART-DECO-VELVET-04 , ART-DECO-VELVET-05 , ART-DECO-VELVET-06 , ART-DECO-VELVET-07 , ART-DECO-VELVET-08 , ART-DECO-VELVET-09 , ART-DECO-VELVET-10..11 (write a comment in order) , ATOS-111 , ATOS-112 , ATOS-113 , ATOS-114 , ATOS-115 , ATOS-116 , ATOS-117 , ATOS-118 , ATOS-119 , ATOS-120..126 (write a comment in order) , AURORA-2480 , AURORA-2481 , AURORA-2482 , AURORA-2483 , AURORA-2484 , AURORA-2485 , AURORA-2486 , AURORA-2487 , AURORA-2488 , AURORA-2489..2505 (write a comment in order) , BALOO-2071 , BALOO-2072 , BALOO-2073 , BALOO-2074 , BALOO-2076 , BALOO-2077 , BALOO-2078 , BALOO-2079 , BALOO-2081 , BALOO-2082..2089 (write a comment in order) , BLACK-WHITE-VELVET-01 , BLACK-WHITE-VELVET-02 , BLACK-WHITE-VELVET-03 , BLACK-WHITE-VELVET-05 , BLACK-WHITE-VELVET-06 , BLACK-WHITE-VELVET-07 , BLACK-WHITE-VELVET-08 , BLACK-WHITE-VELVET-09 , BLACK-WHITE-VELVET-05 , BLACK-WHITE-VELVET-06 , BLACK-WHITE-VELVET-07 , BLACK-WHITE-VELVET-08 , BLACK-WHITE-VELVET-09 , BLOOM-01 , BLOOM-02 , BLOOM-03 , BLOOM-04 , BLOOM-05 , BLOOM-06 , BLOOM-07 , BLOOM-09 , BLOOM-10 , BRAID-3001 , BRAID-3002 ,