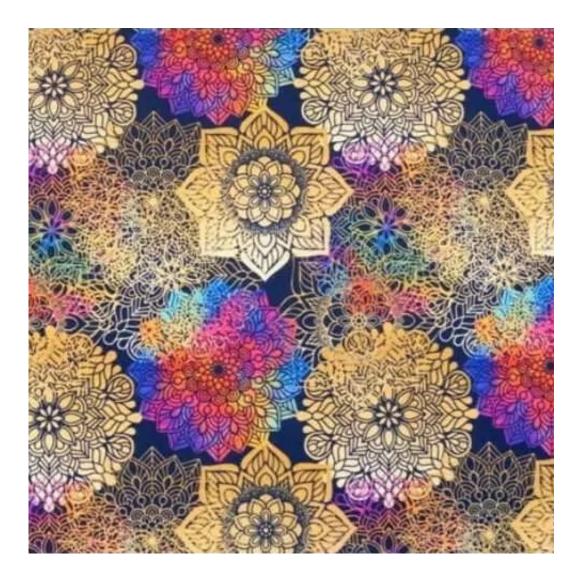

## **Product description**

Upholstered Bench Industrial Style LGM-105 CASABLANCA-2316 | Width: 40 cm - 200 cm | Height: 40 cm - 50 cm | Depth: 30 cm - 40 cm |

Technical data

Product-Code:

CASABLANCA-2316

**Depth**: 30 cm , 35 cm , 40 cm

**Type of fabric**: CASABLANCA-2316 (Photo) , ANDRE-1300 , ANDRE-1301 , ANDRE-1302 , ANDRE-1303 , ANDRE-1304 , ANDRE-1305 , ANDRE-1306 , ANDRE-1307 , ANDRE-1308 , ANDRE-1309 , ANDRE-1310 , ART-DECO-VELVET-01 , ART-DECO-VELVET-02 , ART-DECO-VELVET-03 , ART-DECO-VELVET-04 , ART-DECO-VELVET-05 , ART-DECO-VELVET-06 , ART-DECO-VELVET-07 , ART-DECO-VELVET-08 , ART-DECO-VELVET-09 , ART-DECO-VELVET-10..11 (write a comment in order) , ATOS-111 , ATOS-112 , ATOS-113 , ATOS-114 , ATOS-115 , ATOS-116 , ATOS-117 , ATOS-118 , ATOS-119 , ATOS-120..126 (write a comment in order) , AURORA-2480 , AURORA-2481 , AURORA-2482 , AURORA-2483 , AURORA-2484 , AURORA-2485 , AURORA-2486 , AURORA-2487 , AURORA-2488 , AURORA-2489..2505 (write a comment in order) , BALOO-2071 , BALOO-2072 , BALOO-2073 , BALOO-2074 , BALOO-2076 , BALOO-2077 , BALOO-2078 , BALOO-2079 , BALOO-2081 , BALOO-2082..2089 (write a comment in order) , BLACK-WHITE-VELVET-01 , BLACK-WHITE-VELVET-02 , BLACK-WHITE-VELVET-03 , BLACK-WHITE-VELVET-05 , BLACK-WHITE-VELVET-06 , BLACK-WHITE-VELVET-07 , BLACK-WHITE-VELVET-08 , BLACK-WHITE-VELVET-09 , BLACK-WHITE-VELVET-05 , BLACK-WHITE-VELVET-06 , BLACK-WHITE-VELVET-07 , BLACK-WHITE-VELVET-08 , BLACK-WHITE-VELVET-09 , BLOOM-01 , BLOOM-02 , BLOOM-03 , BLOOM-04 , BLOOM-05 , BLOOM-06 , BLOOM-07 , BLOOM-09 , BLOOM-10 , BRAID-3001 , BRAID-3002 ,