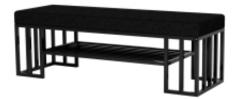

# Upholstered Bench Industrial Style LGM-105 CASABLANCA-2316

| Number        | 13410            |
|---------------|------------------|
| Producer code | LGM-105          |
| Manufacturer  | Emra Wood Design |

## **Product description**

Upholstered Bench Industrial Style LGM-105 CASABLANCA-2316 | Width: 40 cm - 200 cm | Height: 40 cm - 50 cm | Depth: 30 cm - 40 cm |

Technical data

Product-Code:

#### Upholstered Bench Industrial Style LGM-105 CASABLANCA-2316

- A functional and practical bench for hallway, living room, bedroom, dressing room, bathroom, reception and office
- Some bench models have a practical shelf for shoes
- The frame and upholstery are made of the highest quality materials
- Production of the bench according to customer requirements