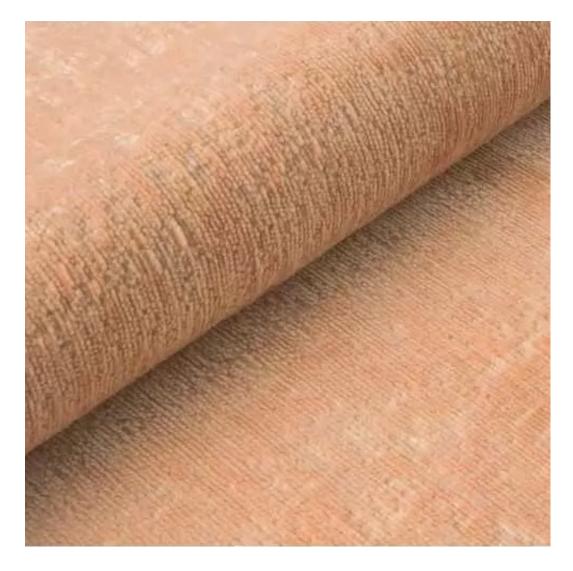

## **Product description**

Upholstered Bench Industrial Style LGM-102 PIANO-15 | Width: 40 cm - 200 cm | Height: 40 cm - 50 cm | Depth: 30 cm - 40 cm |

Technical data

Product-Code:

| LGM-102                 |  |
|-------------------------|--|
| Catalogue number:       |  |
| 13404                   |  |
|                         |  |
| Condition:              |  |
| New                     |  |
|                         |  |
| Bench width:            |  |
| 40 cm - 200 cm          |  |
| Choose from parameter   |  |
|                         |  |
| Bench height:           |  |
| 40 cm - 50 cm           |  |
| Choose from parameter   |  |
|                         |  |
| Bench depth:            |  |
| 30 cm - 40 cm           |  |
| Choose from parameter   |  |
|                         |  |
| Type of fabric:         |  |
| Choose from parameter   |  |
|                         |  |
| Type of fabric (Photo): |  |
| PIANO-15                |  |
|                         |  |
|                         |  |
|                         |  |
|                         |  |

PIANO

ROSSA

**SPELLO** 

STRONG

TIERRA

**VENUS** 

VERA

VIENNA-ECO-LEATHER