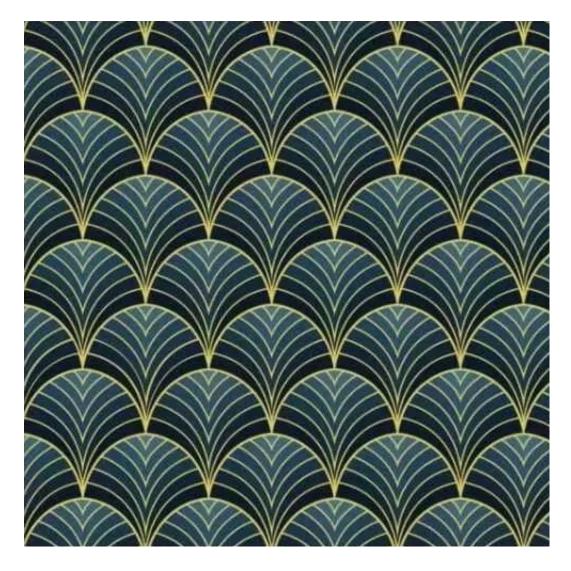

## **Product description**

Upholstered Bench Industrial Style LGM-102 PIANO-15 | Width: 40 cm - 200 cm | Height: 40 cm - 50 cm | Depth: 30 cm - 40 cm |

Technical data

Product-Code:

| LGM-102                 |  |
|-------------------------|--|
| Catalogue number:       |  |
| 13404                   |  |
|                         |  |
| Condition:              |  |
| New                     |  |
|                         |  |
| Bench width:            |  |
| 40 cm - 200 cm          |  |
| Choose from parameter   |  |
|                         |  |
| Bench height:           |  |
| 40 cm - 50 cm           |  |
| Choose from parameter   |  |
|                         |  |
| Bench depth:            |  |
| 30 cm - 40 cm           |  |
| Choose from parameter   |  |
|                         |  |
| Type of fabric:         |  |
| Choose from parameter   |  |
|                         |  |
| Type of fabric (Photo): |  |
| PIANO-15                |  |
|                         |  |
|                         |  |
|                         |  |
|                         |  |

**ANDRE** 

ART-DECO-VELVET

ATOS-ECO-LEATHER

AURORA

BALOO

BLACK-WHITE-VELVET

BLOOM

BRAID

PIANO

ROSSA

**SPELLO** 

STRONG

TIERRA

**VENUS** 

VERA

VIENNA-ECO-LEATHER

**Height**: 40 cm , 45 cm , 50 cm **Depth**: 30 cm , 35 cm , 40 cm

Type of fabric: PIANO-15 (Photo), ANDRE-1300, ANDRE-1301, ANDRE-1302, ANDRE-1303, ANDRE-1304, ANDRE-1305, ANDRE-1306, ANDRE-1307, ANDRE-1308, ANDRE-1309, ANDRE-1310, ART-DECO-VELVET-01, ART-DECO-VELVET-02, ART-DECO-VELVET-03, ART-DECO-VELVET-04, ART-DECO-VELVET-05, ART-DECO-VELVET-06, ART-DECO-VELVET-07, ART-DECO-VELVET-08, ART-DECO-VELVET-09, ART-DECO-VELVET-10...11 (write a comment in order), ATOS-111, ATOS-112, ATOS-113, ATOS-114, ATOS-115, ATOS-116, ATOS-117, ATOS-118, ATOS-119, ATOS-120...126 (write a comment in order), AURORA-2481, AURORA-2482, AURORA-2483, AURORA-2484, AURORA-2485, AURORA-2486, AURORA-2487, AURORA-2488, AURORA-2489...2505 (write a comment in order), BALOO-2071, BALOO-2072, BALOO-2073, BALOO-2074, BALOO-2076, BALOO-2077, BALOO-2078, BALOO-2079, BALOO-2081, BALOO-2082...2089 (write a comment in order), BLACK-WHITE-VELVET-01, BLACK-WHITE-VELVET-02, BLACK-WHITE-VELVET-03, BLACK-WHITE-VELVET-04, BLACK-WHITE-VELVET-05, BLACK-WHITE-VELVET-06, BLACK-WHITE-VELVET-07, BLACK-WHITE-VELVET-08, BLACK-WHITE-VELVET-09, BLACK-WHITE-VELVET-09, BLACK-WHITE-VELVET-09, BLOOM-01, BLOOM-02, BLOOM-03, BLOOM-04, BLOOM-05, BLOOM-06, BLOOM-07, BLOOM-08, BLOOM-09, BLOOM-01, BRAID-3001, BRAID-3002, BRAID-3003, BRAID-3004,