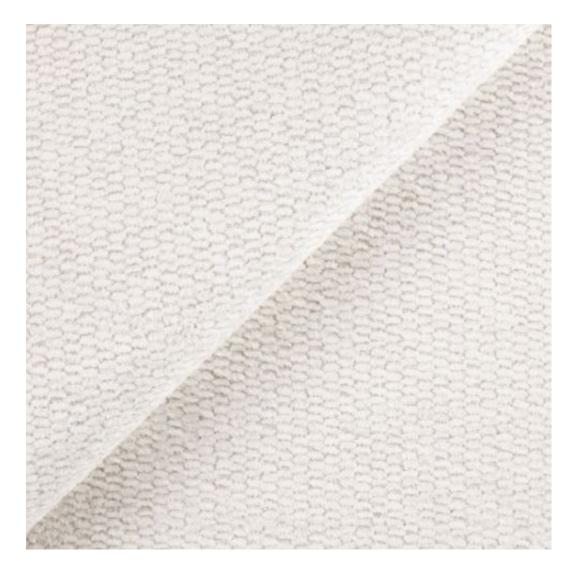

## **Product description**

Upholstered Bench Industrial Style LGM-102 PIANO-15 | Width: 40 cm - 200 cm | Height: 40 cm - 50 cm | Depth: 30 cm - 40 cm |

Technical data

Product-Code:

| LGM-102                 |  |
|-------------------------|--|
| Catalogue number:       |  |
| 13404                   |  |
|                         |  |
| Condition:              |  |
| New                     |  |
|                         |  |
| Bench width:            |  |
| 40 cm - 200 cm          |  |
| Choose from parameter   |  |
|                         |  |
| Bench height:           |  |
| 40 cm - 50 cm           |  |
| Choose from parameter   |  |
|                         |  |
| Bench depth:            |  |
| 30 cm - 40 cm           |  |
| Choose from parameter   |  |
|                         |  |
| Type of fabric:         |  |
| Choose from parameter   |  |
|                         |  |
| Type of fabric (Photo): |  |
| PIANO-15                |  |
|                         |  |
|                         |  |
|                         |  |
|                         |  |

**Height**: 40 cm , 45 cm , 50 cm **Depth**: 30 cm , 35 cm , 40 cm

Type of fabric: PIANO-15 (Photo), ANDRE-1300, ANDRE-1301, ANDRE-1302, ANDRE-1303, ANDRE-1304, ANDRE-1305, ANDRE-1306, ANDRE-1307, ANDRE-1308, ANDRE-1309, ANDRE-1310, ART-DECO-VELVET-01, ART-DECO-VELVET-02, ART-DECO-VELVET-03, ART-DECO-VELVET-04, ART-DECO-VELVET-05, ART-DECO-VELVET-06, ART-DECO-VELVET-07, ART-DECO-VELVET-08, ART-DECO-VELVET-09, ART-DECO-VELVET-10...11 (write a comment in order), ATOS-111, ATOS-112, ATOS-113, ATOS-114, ATOS-115, ATOS-116, ATOS-117, ATOS-118, ATOS-119, ATOS-120...126 (write a comment in order), AURORA-2481, AURORA-2482, AURORA-2483, AURORA-2484, AURORA-2485, AURORA-2486, AURORA-2487, AURORA-2488, AURORA-2489...2505 (write a comment in order), BALOO-2071, BALOO-2072, BALOO-2073, BALOO-2074, BALOO-2076, BALOO-2077, BALOO-2078, BALOO-2079, BALOO-2081, BALOO-2082...2089 (write a comment in order), BLACK-WHITE-VELVET-01, BLACK-WHITE-VELVET-02, BLACK-WHITE-VELVET-03, BLACK-WHITE-VELVET-04, BLACK-WHITE-VELVET-05, BLACK-WHITE-VELVET-06, BLACK-WHITE-VELVET-07, BLACK-WHITE-VELVET-08, BLACK-WHITE-VELVET-09, BLACK-WHITE-VELVET-09, BLACK-WHITE-VELVET-09, BLOOM-01, BLOOM-02, BLOOM-03, BLOOM-04, BLOOM-05, BLOOM-06, BLOOM-07, BLOOM-08, BLOOM-09, BLOOM-01, BRAID-3001, BRAID-3002, BRAID-3003, BRAID-3004,