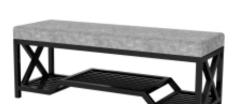

# Upholstered Bench Industrial Style LGM-102 PIANO-15

| Number        | 13404            |
|---------------|------------------|
| Producer code | LGM-102          |
| Manufacturer  | Emra Wood Design |

## **Product description**

Upholstered Bench Industrial Style LGM-102 PIANO-15 | Width: 40 cm - 200 cm | Height: 40 cm - 50 cm | Depth: 30 cm - 40 cm |

Technical data

Product-Code:

| LGM-102                 |  |
|-------------------------|--|
| Catalogue number:       |  |
| 13404                   |  |
|                         |  |
| Condition:              |  |
| New                     |  |
|                         |  |
| Bench width:            |  |
| 40 cm - 200 cm          |  |
| Choose from parameter   |  |
|                         |  |
| Bench height:           |  |
| 40 cm - 50 cm           |  |
| Choose from parameter   |  |
|                         |  |
| Bench depth:            |  |
| 30 cm - 40 cm           |  |
| Choose from parameter   |  |
|                         |  |
| Type of fabric:         |  |
| Choose from parameter   |  |
|                         |  |
| Type of fabric (Photo): |  |
| PIANO-15                |  |
|                         |  |
|                         |  |
|                         |  |
|                         |  |

#### Upholstered Bench Industrial Style LGM-102 PIANO-15

- · A functional and practical bench for hallway, living room, bedroom, dressing room, bathroom, reception and office
- Some bench models have a practical shelf for shoes
- The frame and upholstery are made of the highest quality materials
- Production of the bench according to customer requirements