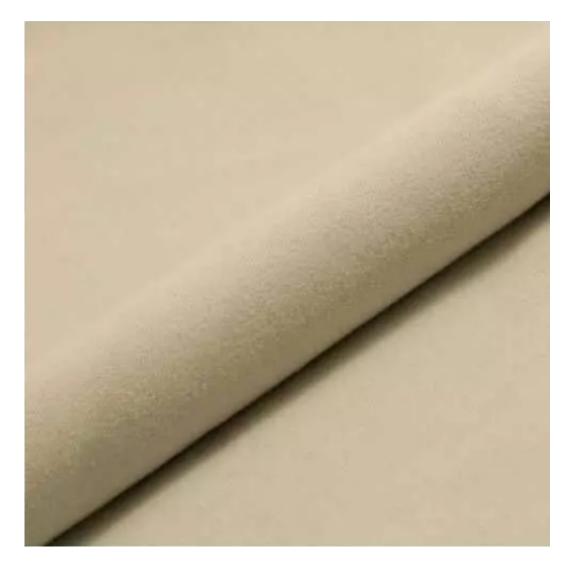

## **Product description**

Upholstered Bench Industrial Style LGM-102 PIANO-15 | Width: 40 cm - 200 cm | Height: 40 cm - 50 cm | Depth: 30 cm - 40 cm |

Technical data

Product-Code:

| LGM-102                 |  |
|-------------------------|--|
| Catalogue number:       |  |
| 13404                   |  |
|                         |  |
| Condition:              |  |
| New                     |  |
|                         |  |
| Bench width:            |  |
| 40 cm - 200 cm          |  |
| Choose from parameter   |  |
|                         |  |
| Bench height:           |  |
| 40 cm - 50 cm           |  |
| Choose from parameter   |  |
|                         |  |
| Bench depth:            |  |
| 30 cm - 40 cm           |  |
| Choose from parameter   |  |
|                         |  |
| Type of fabric:         |  |
| Choose from parameter   |  |
|                         |  |
| Type of fabric (Photo): |  |
| PIANO-15                |  |
|                         |  |
|                         |  |
|                         |  |
|                         |  |

**Height**: 40 cm , 45 cm , 50 cm **Depth**: 30 cm , 35 cm , 40 cm

Type of fabric: PIANO-15 (Photo), ANDRE-1300, ANDRE-1301, ANDRE-1302, ANDRE-1303, ANDRE-1304, ANDRE-1305, ANDRE-1306, ANDRE-1307, ANDRE-1308, ANDRE-1309, ANDRE-1310, ART-DECO-VELVET-01, ART-DECO-VELVET-02, ART-DECO-VELVET-03, ART-DECO-VELVET-04, ART-DECO-VELVET-05, ART-DECO-VELVET-06, ART-DECO-VELVET-07, ART-DECO-VELVET-08, ART-DECO-VELVET-09, ART-DECO-VELVET-10...11 (write a comment in order), ATOS-111, ATOS-112, ATOS-113, ATOS-114, ATOS-115, ATOS-116, ATOS-117, ATOS-118, ATOS-119, ATOS-120...126 (write a comment in order), AURORA-2481, AURORA-2482, AURORA-2483, AURORA-2484, AURORA-2485, AURORA-2486, AURORA-2487, AURORA-2488, AURORA-2489...2505 (write a comment in order), BALOO-2071, BALOO-2072, BALOO-2073, BALOO-2074, BALOO-2076, BALOO-2077, BALOO-2078, BALOO-2079, BALOO-2081, BALOO-2082...2089 (write a comment in order), BLACK-WHITE-VELVET-01, BLACK-WHITE-VELVET-02, BLACK-WHITE-VELVET-03, BLACK-WHITE-VELVET-04, BLACK-WHITE-VELVET-05, BLACK-WHITE-VELVET-06, BLACK-WHITE-VELVET-07, BLACK-WHITE-VELVET-08, BLACK-WHITE-VELVET-09, BLACK-WHITE-VELVET-09, BLACK-WHITE-VELVET-09, BLOOM-01, BLOOM-02, BLOOM-03, BLOOM-04, BLOOM-05, BLOOM-06, BLOOM-07, BLOOM-08, BLOOM-09, BLOOM-01, BRAID-3001, BRAID-3002, BRAID-3003, BRAID-3004,