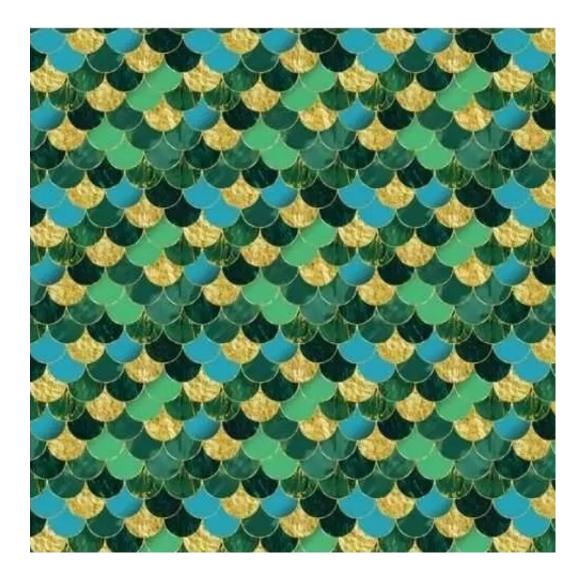

## **Product description**

Upholstered Bench Industrial Style LGM-102 PIANO-15 | Width: 40 cm - 200 cm | Height: 40 cm - 50 cm | Depth: 30 cm - 40 cm |

Technical data

Product-Code:

| LGM-102                 |  |
|-------------------------|--|
| Catalogue number:       |  |
| 13404                   |  |
|                         |  |
| Condition:              |  |
| New                     |  |
|                         |  |
| Bench width:            |  |
| 40 cm - 200 cm          |  |
| Choose from parameter   |  |
|                         |  |
| Bench height:           |  |
| 40 cm - 50 cm           |  |
| Choose from parameter   |  |
|                         |  |
| Bench depth:            |  |
| 30 cm - 40 cm           |  |
| Choose from parameter   |  |
|                         |  |
| Type of fabric:         |  |
| Choose from parameter   |  |
|                         |  |
| Type of fabric (Photo): |  |
| PIANO-15                |  |
|                         |  |
|                         |  |
|                         |  |
|                         |  |

PIANO

ROSSA

**SPELLO** 

STRONG

TIERRA

**VENUS** 

VERA

VIENNA-ECO-LEATHER